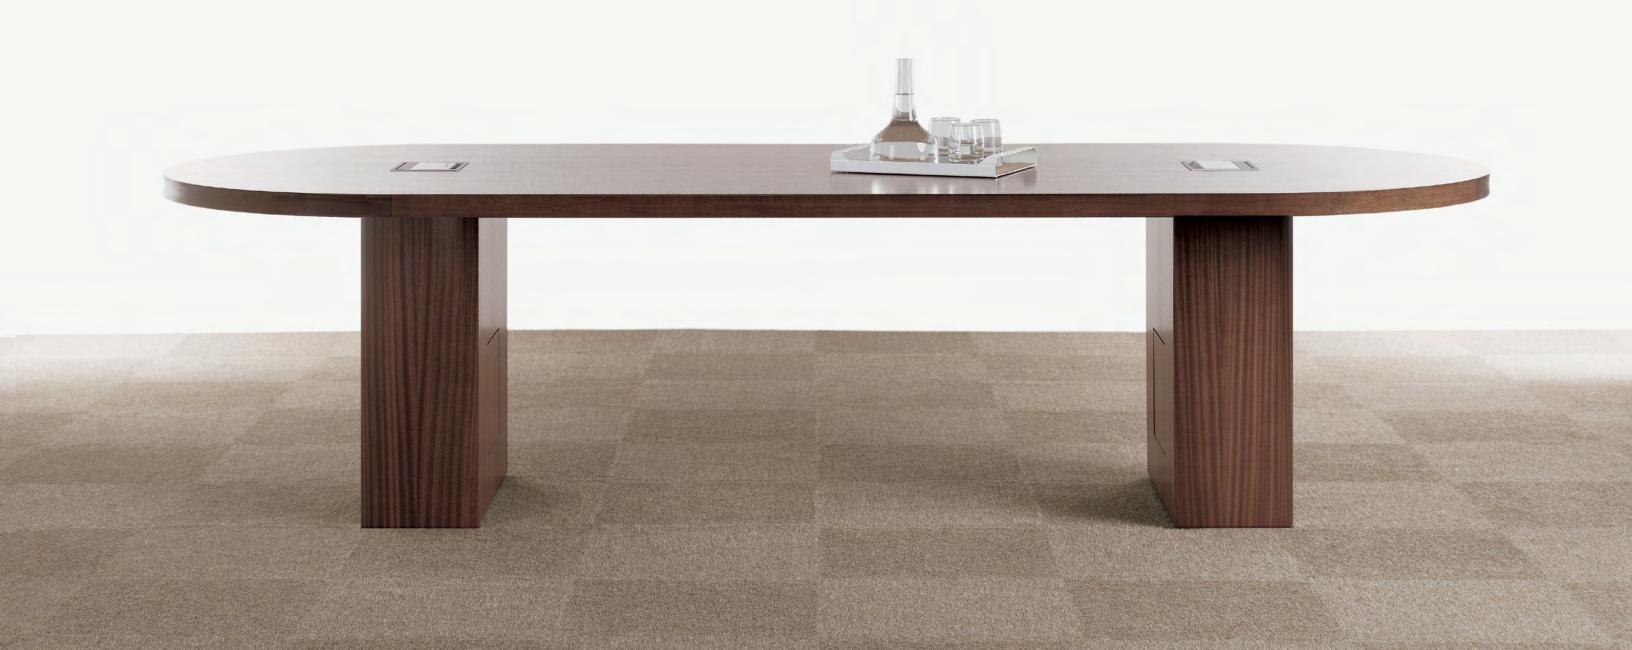

Tables are round, square, rectangular, racetrack, elliptical and wedge for AV use. Bases are in cylinder and plinth formats. Veneers are the world's finest.

TUOHY's design/manufacture processes follow DfE (Design for the Environment) protocols, a full life-cycle assessment method for minimizing environmental impact.

### **Advantage Tables**

Choose from a broad menu of top shapes, sizes and base formats. Add to that an array of power-data solutions and the full range of the world's finest veneers, all done to your advantage.