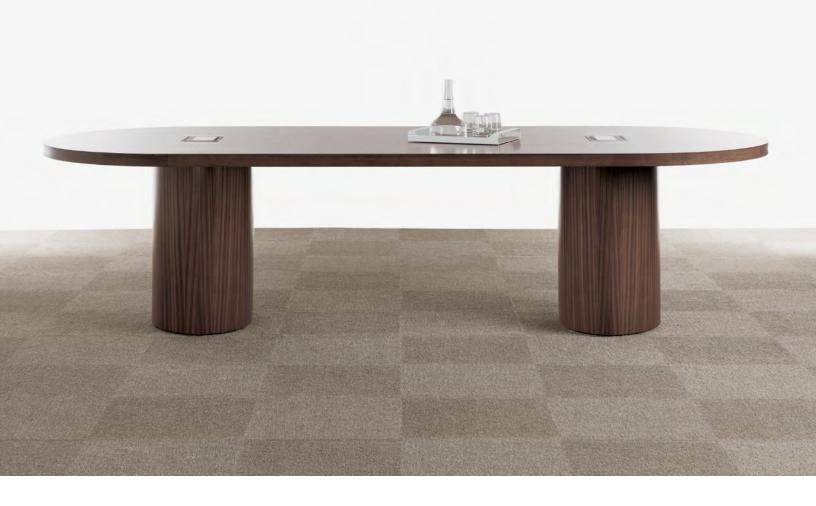

Tables are round, square, rectangular, racetrack, elliptical and wedge for AV use. Bases are in cylinder and plinth formats. Veneers are the world's finest.

TUOHY's design/manufacture processes follow DfE (Design for the Environment) protocols, a full life-cycle assessment method for minimizing environmental impact.

### **Advantage Tables**

Choose from a broad menu of top shapes, sizes and base formats. Add to that an array of power-data solutions and the full range of the world's finest veneers, all done to your advantage.