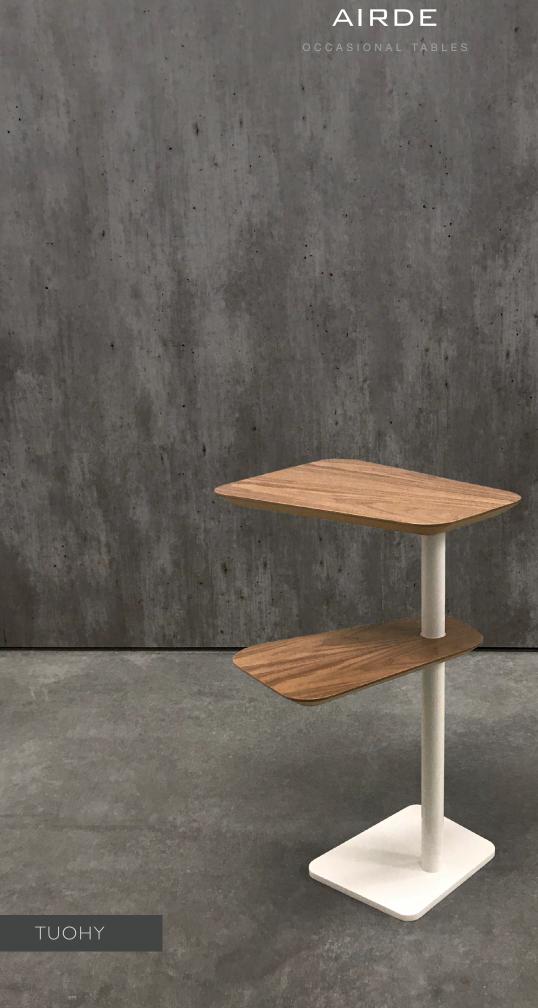

# Airde Tables

Asymmetrical top shapes transform otherwise pure forms into an object of graceful beauty. The Airde Tables offer outstanding utility as a pull-up table to any lounge seating piece. Tables are available in fixed height and adjustable height formats, and are available with and without a lower, secondary top that swivels.