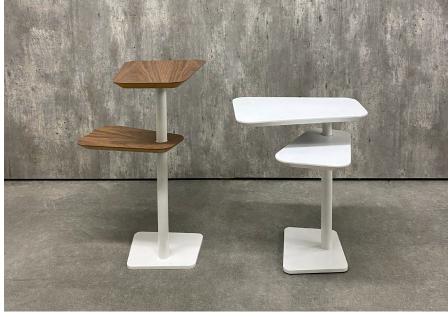

# Airde Tables

Asymmetrical top shapes transform otherwise pure forms into an object of graceful beauty. The Airde Tables offer outstanding utility as a pull-up table to any lounge seating piece. Tables are available in fixed height and adjustable height formats, and are available with and without a lower, secondary top that swivels.

#### Top Materials:

All TUOHY Wood1 & Wood2 offerings. Avonite® Polaris Matte (Acrylic SS)