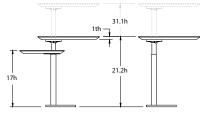

# Airde Tables

Asymmetrical top shapes transform otherwise pure forms into an object of graceful beauty. The Airde Tables offer outstanding utility as a pull-up table to any lounge seating piece. Tables are available in fixed height and adjustable height formats, and are available with and without a lower, secondary top that swivels.