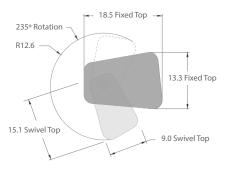

# Airde Tables

Asymmetrical top shapes transform otherwise pure forms into an object of graceful beauty. The Airde Tables offer outstanding utility as a pull-up table to any lounge seating piece. Tables are available in fixed height and adjustable height formats, and are available with and without a lower, secondary top that swivels.