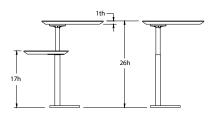

## ELEGANCE WORKS

Fixed Height

Adjustable Height

TUOHY

# Airde Tables

Asymmetrical top shapes transform otherwise pure forms into an object of graceful beauty. The Airde Tables offer outstanding utility as a pull-up table to any lounge seating piece. Tables are available in fixed height and adjustable height formats, and are available with and without a lower, secondary top that swivels.