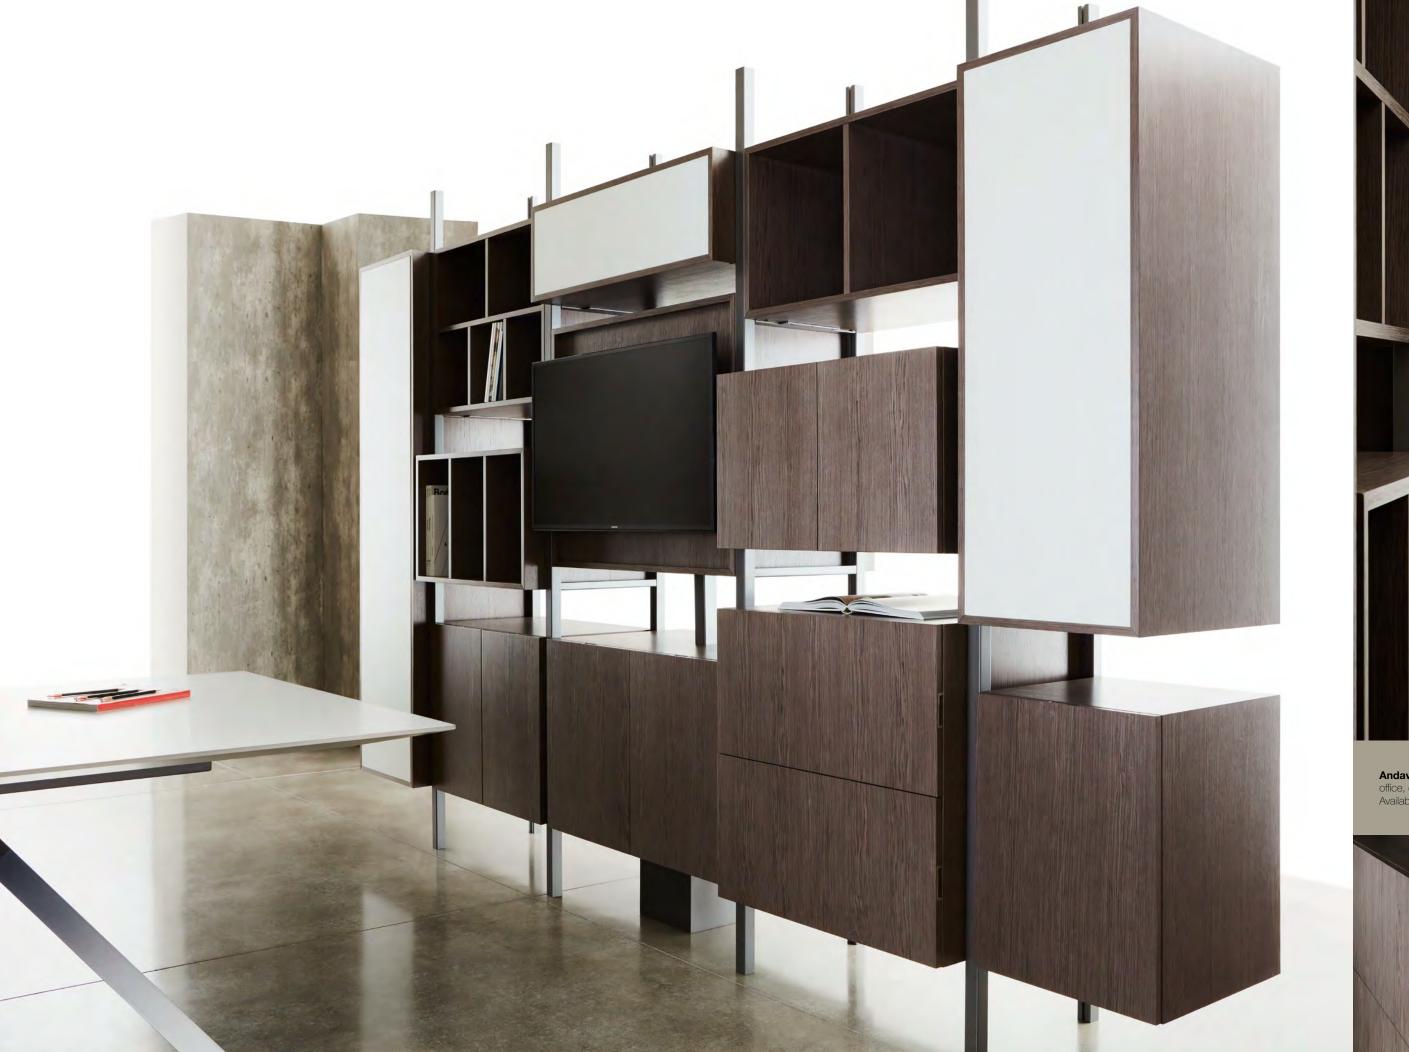

## ANDAVI

Andavi Modular for conference, private office, open plan—the total workplace.
Available in two heights

Single or bi-directional storage modules are vertically located per your specification, based on the amount of privacy or openness desired. The post system allows for adjustment and leveling.

## Andavi Modular Wall System Design: Annie Lee and David Rush

Today's workplace design struggles with the balance between open plan and private spaces. While open layout is desired for reasons such as sharing lights, promoting collaboration, and flexible growth within the given space, it also adds to rising concerns about noise control, power storage and ability to focus at work. Andavi addresses these concerns by providing versatile and modular storage solutions that double as space dividers. It integrates power solutions, lighting solutions, acoustical values with soft materials for certain zones, and collaboration possibilities with technology capability.