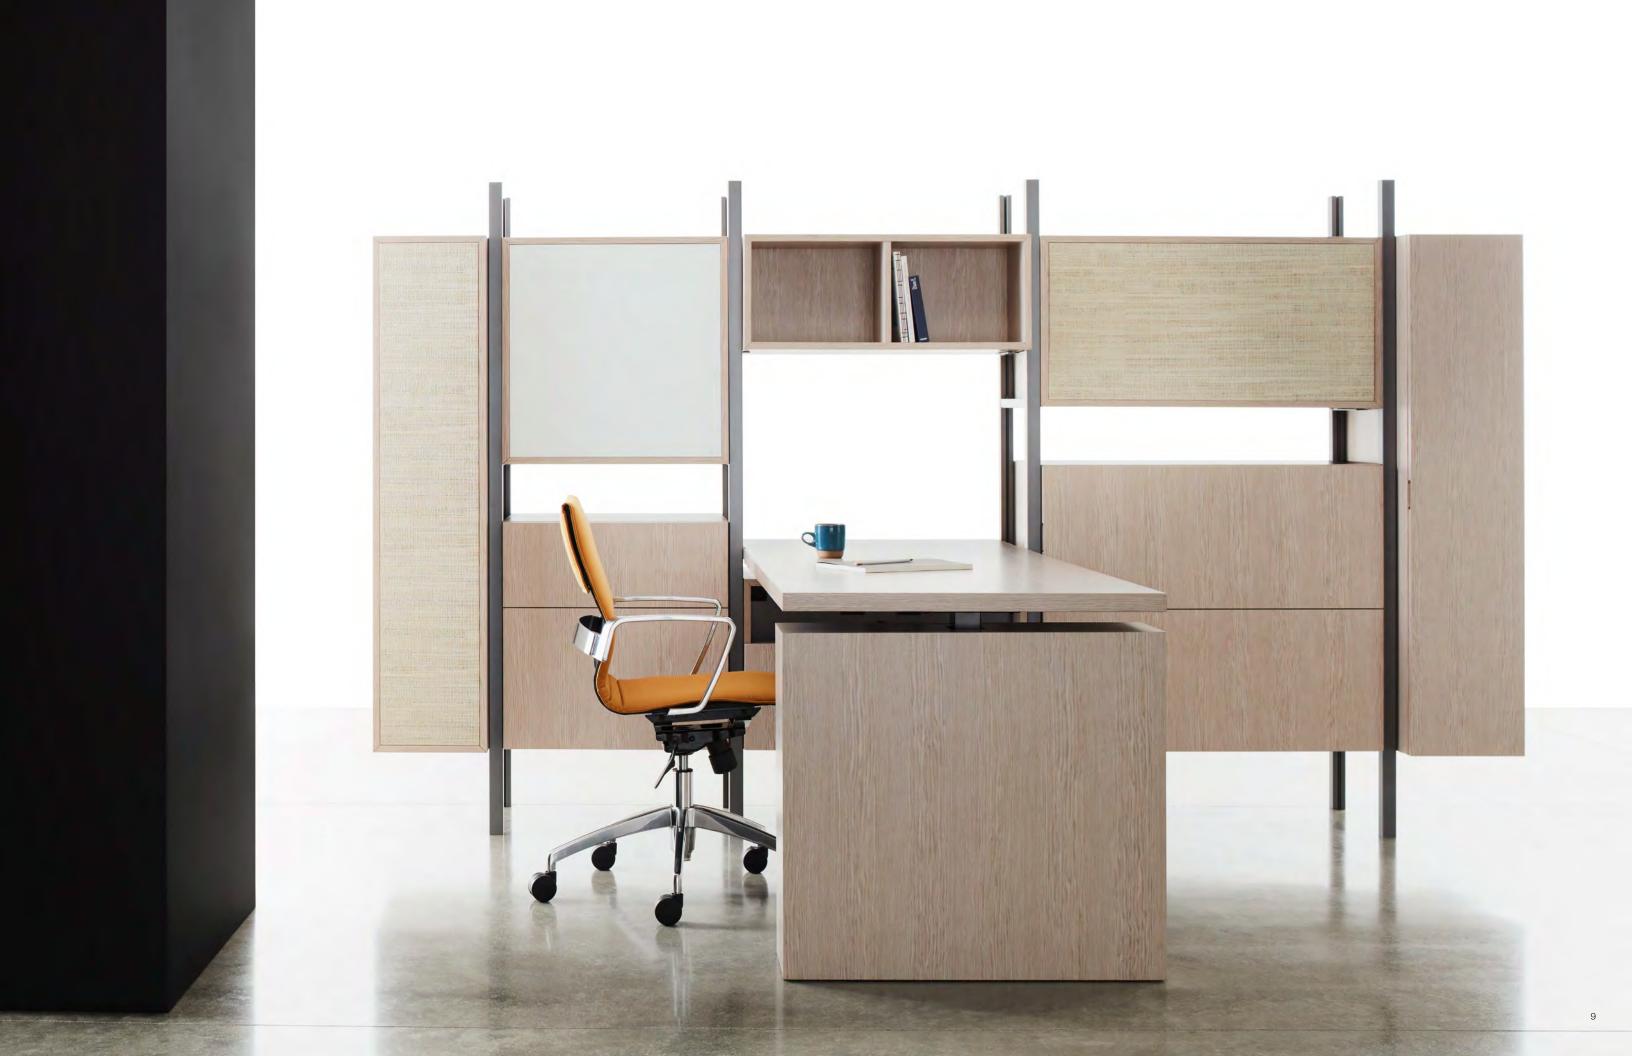

## ANDAVI

Andavi Modular for conference, private office, open plan—the total workplace.
Available in two heights

Single or bi-directional storage modules are vertically located per your specification, based on the amount of privacy or openness desired. The post system allows for adjustment and leveling.

## Andavi Modular Wall System Design: Annie Lee and David Rush

Today's workplace design struggles with the balance between open plan and private spaces. While open layout is desired for reasons such as sharing lights, promoting collaboration, and flexible growth within the given space, it also adds to rising concerns about noise control, power storage and ability to focus at work. Andavi addresses these concerns by providing versatile and modular storage solutions that double as space dividers. It integrates power solutions, lighting solutions, acoustical values with soft materials for certain zones, and collaboration possibilities with technology capability.