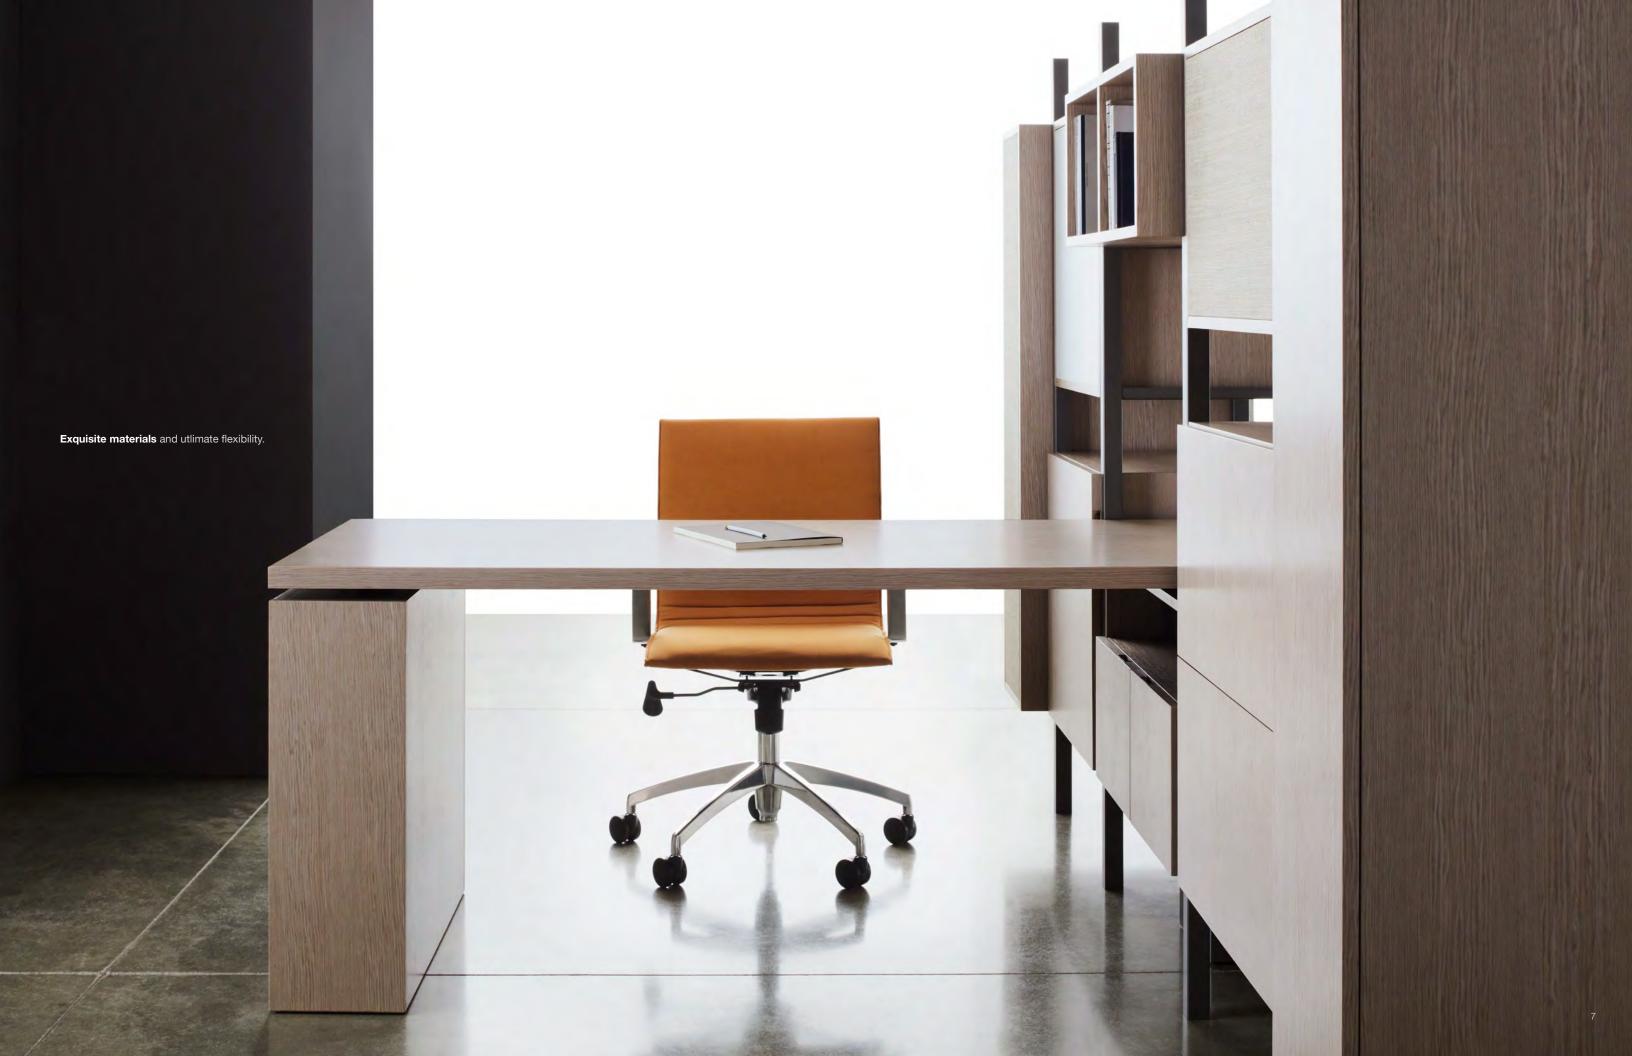

## ANDAVI

Andavi Modular for conference, private office, open plan—the total workplace.
Available in two heights

Single or bi-directional storage modules are vertically located per your specification, based on the amount of privacy or openness desired. The post system allows for adjustment and leveling.

## Andavi Modular Wall System Design: Annie Lee and David Rush

Today's workplace design struggles with the balance between open plan and private spaces. While open layout is desired for reasons such as sharing lights, promoting collaboration, and flexible growth within the given space, it also adds to rising concerns about noise control, power storage and ability to focus at work. Andavi addresses these concerns by providing versatile and modular storage solutions that double as space dividers. It integrates power solutions, lighting solutions, acoustical values with soft materials for certain zones, and collaboration possibilities with technology capability.