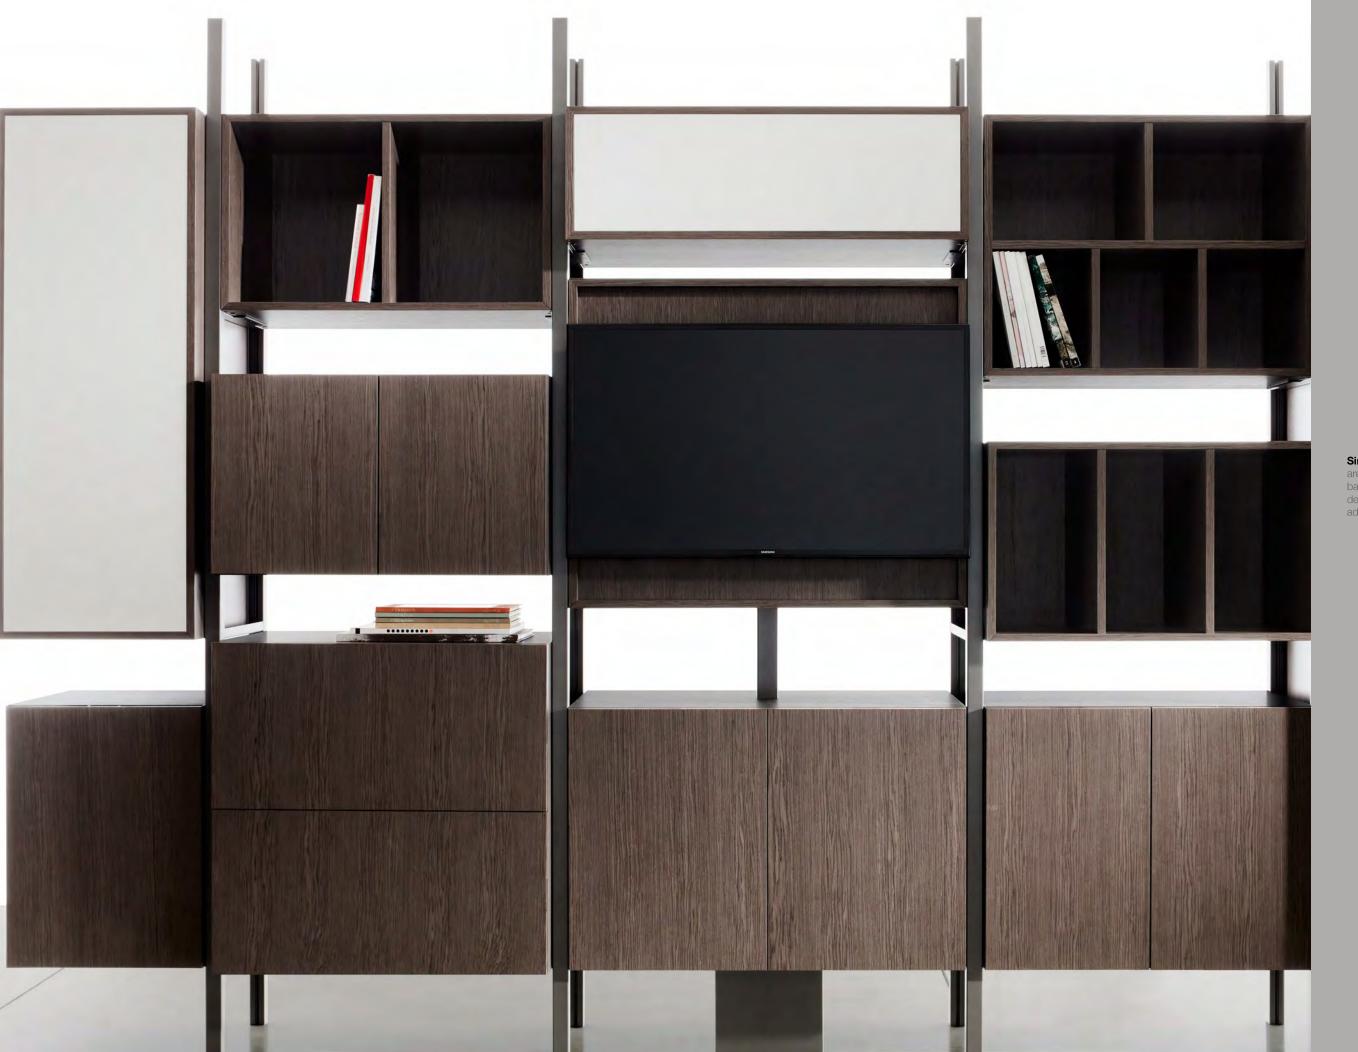

## ANDAVI

Andavi Modular for conference, private office, open plan—the total workplace.
Available in two heights

Single or bi-directional storage modules are vertically located per your specification, based on the amount of privacy or openness desired. The post system allows for adjustment and leveling.

## Andavi Modular Wall System Design: Annie Lee and David Rush

Today's workplace design struggles with the balance between open plan and private spaces. While open layout is desired for reasons such as sharing lights, promoting collaboration, and flexible growth within the given space, it also adds to rising concerns about noise control, power storage and ability to focus at work. Andavi addresses these concerns by providing versatile and modular storage solutions that double as space dividers. It integrates power solutions, lighting solutions, acoustical values with soft materials for certain zones, and collaboration possibilities with technology capability.