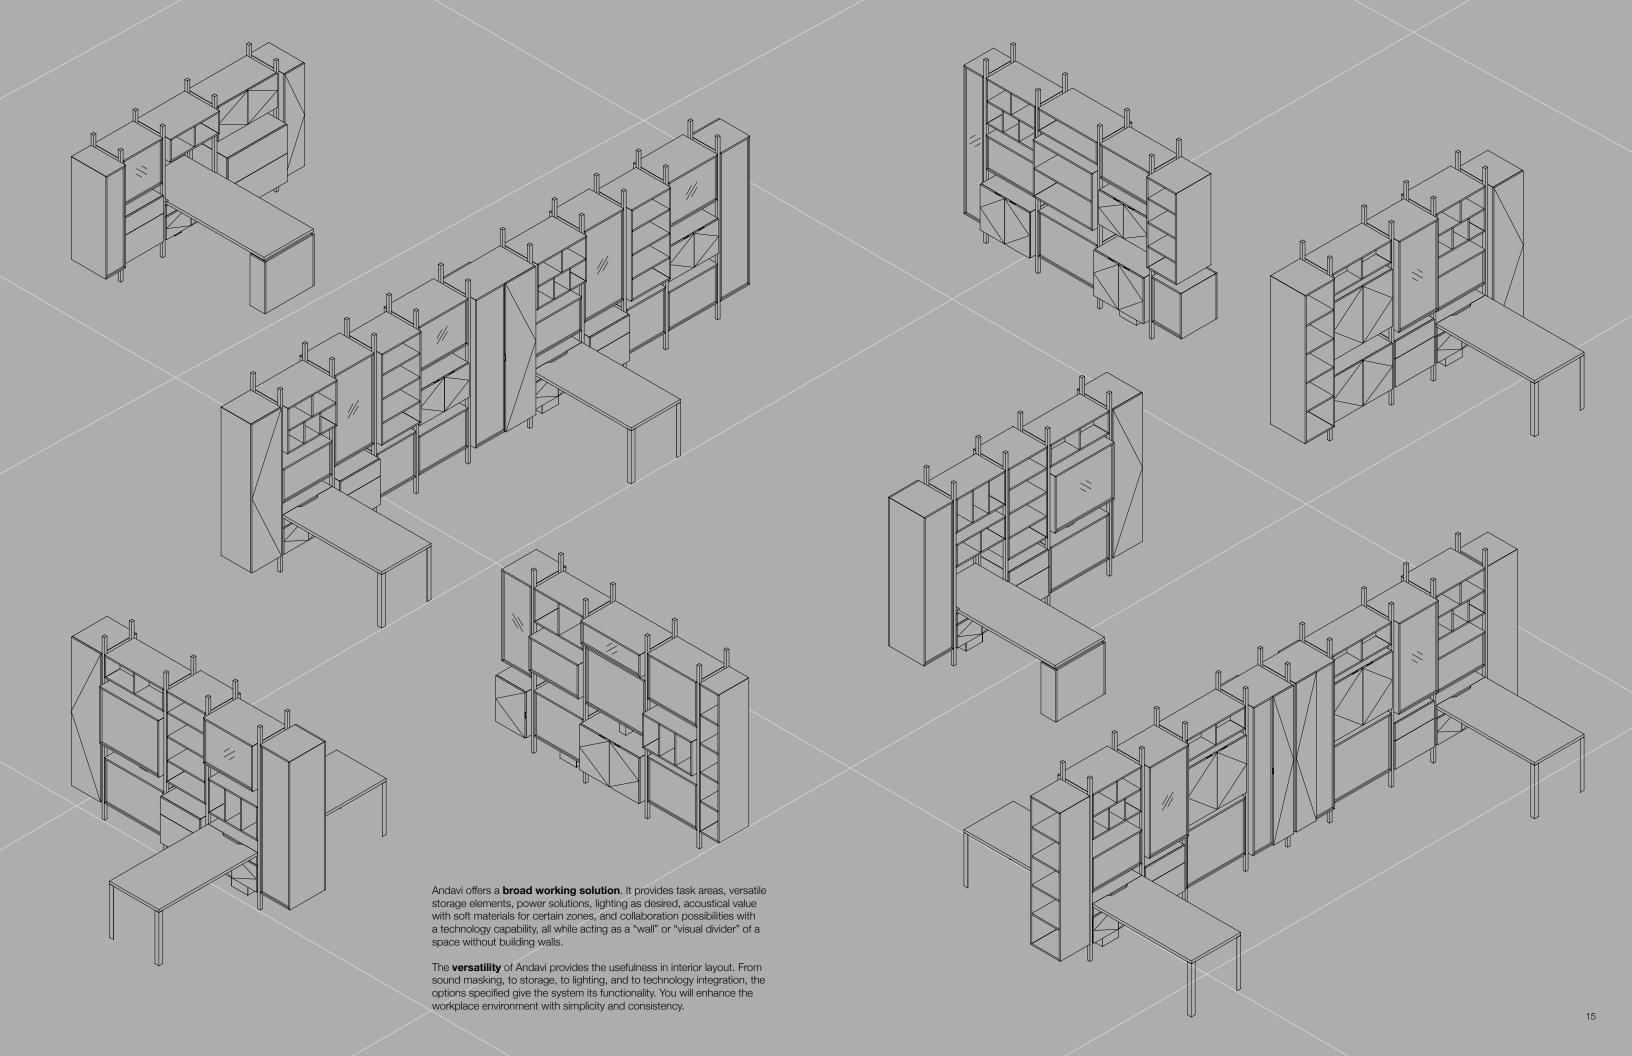

## ANDAVI

Andavi Modular for conference, private office, open plan—the total workplace.
Available in two heights

Single or bi-directional storage modules are vertically located per your specification, based on the amount of privacy or openness desired. The post system allows for adjustment and leveling.

## Andavi Modular Wall System Design: Annie Lee and David Rush

Today's workplace design struggles with the balance between open plan and private spaces. While open layout is desired for reasons such as sharing lights, promoting collaboration, and flexible growth within the given space, it also adds to rising concerns about noise control, power storage and ability to focus at work. Andavi addresses these concerns by providing versatile and modular storage solutions that double as space dividers. It integrates power solutions, lighting solutions, acoustical values with soft materials for certain zones, and collaboration possibilities with technology capability.