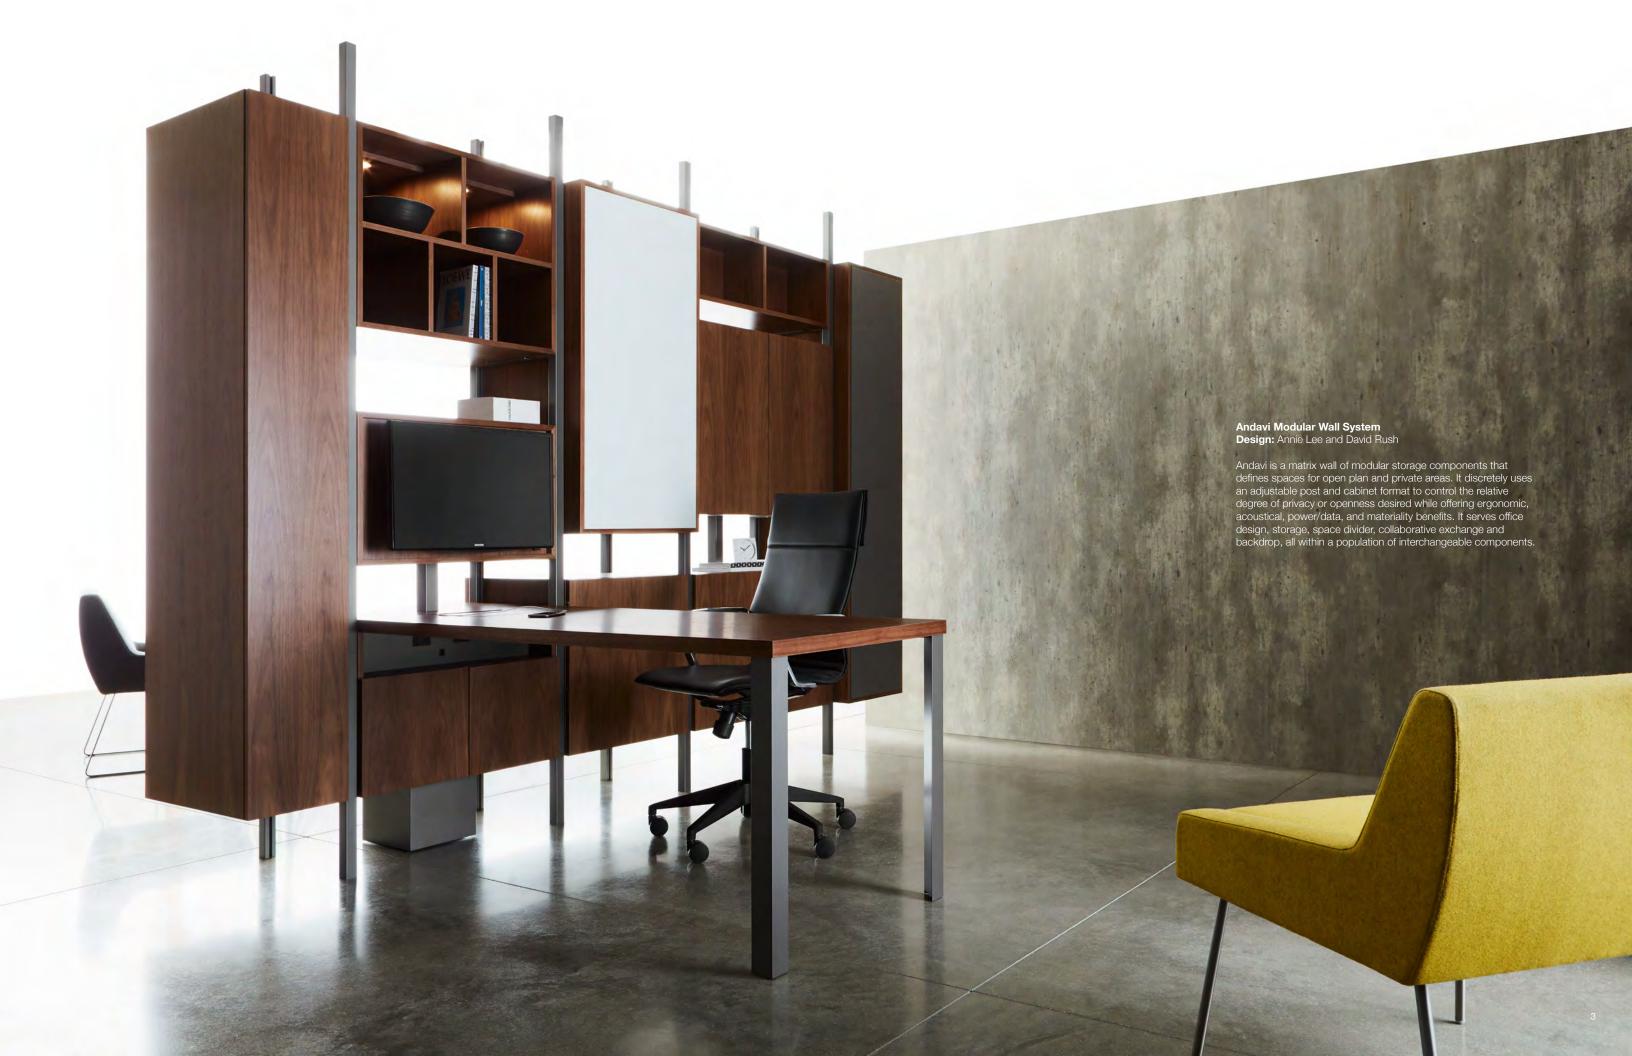

## Andavi Modular Wall System Design: Annie Lee and David Rush

Today's workplace design struggles with the balance between open plan and private spaces. While open layout is desired for reasons such as sharing lights, promoting collaboration, and flexible growth within the given space, it also adds to rising concerns about noise control, power storage and ability to focus at work. Andavi addresses these concerns by providing versatile and modular storage solutions that double as space dividers. It integrates power solutions, lighting solutions, acoustical values with soft materials for certain zones, and collaboration possibilities with technology capability.