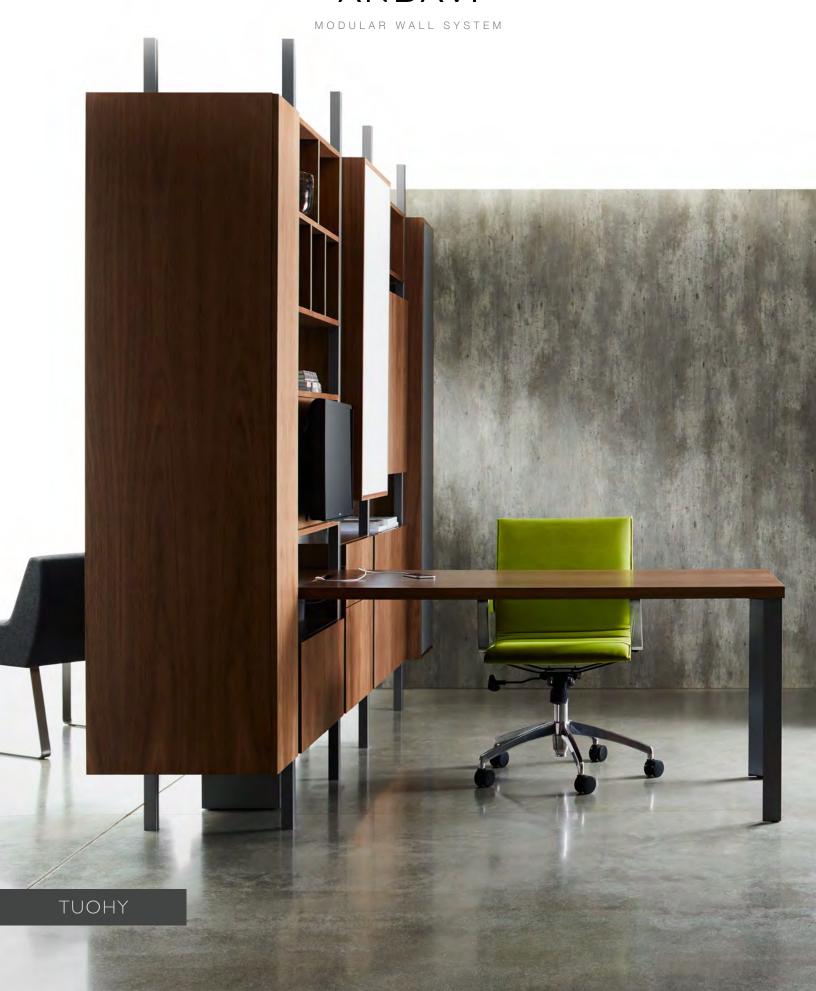

## ANDAVI

Andavi Modular for conference, private office, open plan—the total workplace.
Available in two heights

Single or bi-directional storage modules are vertically located per your specification, based on the amount of privacy or openness desired. The post system allows for adjustment and leveling.

## Andavi Modular Wall System Design: Annie Lee and David Rush

Today's workplace design struggles with the balance between open plan and private spaces. While open layout is desired for reasons such as sharing lights, promoting collaboration, and flexible growth within the given space, it also adds to rising concerns about noise control, power storage and ability to focus at work. Andavi addresses these concerns by providing versatile and modular storage solutions that double as space dividers. It integrates power solutions, lighting solutions, acoustical values with soft materials for certain zones, and collaboration possibilities with technology capability.