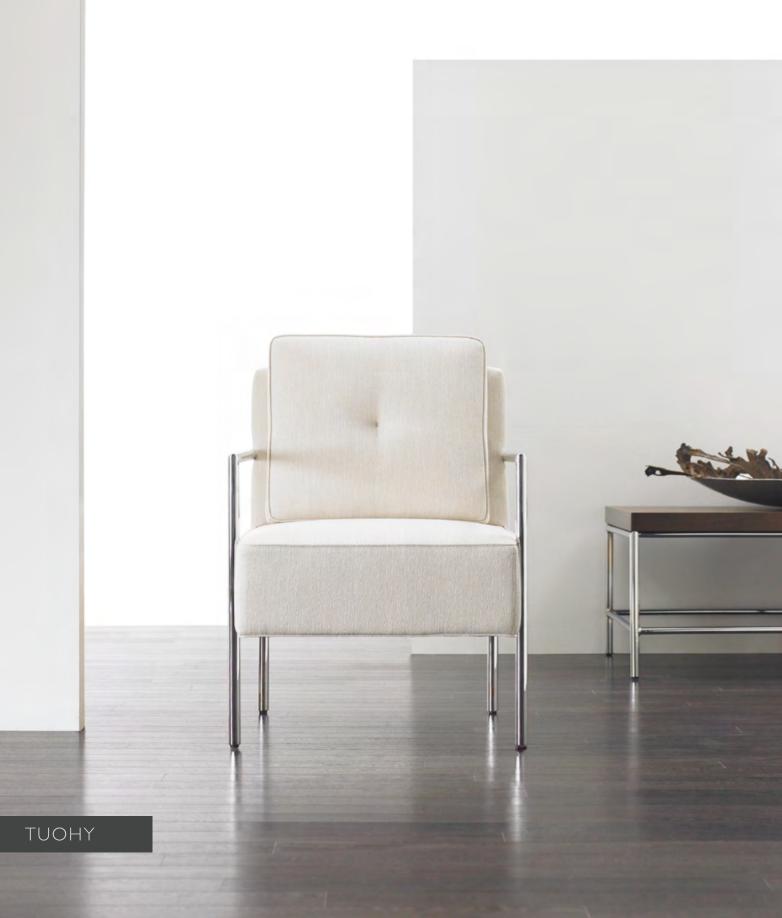

# ARCELLE

LOUNGE SEATING

INSPIRED BY THE MODERNIST THINKING OF THE LATE 1920'S THAT EXPLICITLY TREATED HARMONY AND PROPORTION AS THE FUNDAMENTAL, UNIFYING THREADS OF DESIGN PHILOSOPHY, LAURA KIRAR OFFERS A CONTEMPORARY EXTENSION OF THAT MINIMALISM IN HER ARCELLE COLLECTION. WITH AN IMPECCABLE DEDICATION TO THE RESTFUL, ALMOST MATHEMATICAL PROPORTIONS OF THIS DESIGN GENRE, THE DESIGNER HAS PRODUCED A TIMELESS ELEGANCE IN THIS COLLECTION OF ONE, TWO AND THREE-SEAT LOUNGE PIECES.

10-

FIXED BACK PILLOWS MAINTAIN THE DISCIPLINED NATURE OF THIS DESIGN.

### ARCELLE LOUNG SEATING DESIGN: LAURA KIRAR

A COLLECTION OF LOUNGE SEATING PIECES REVIVING THE MODERNIST AESTHETIC OF THE LATE 1920'S AND 1930'S. THE ARCELLE COLLECTION ALSO OFFERS A COMPLETE LINE OF OCCASIONAL TABLES AND CONSOLE CREDENZAS.