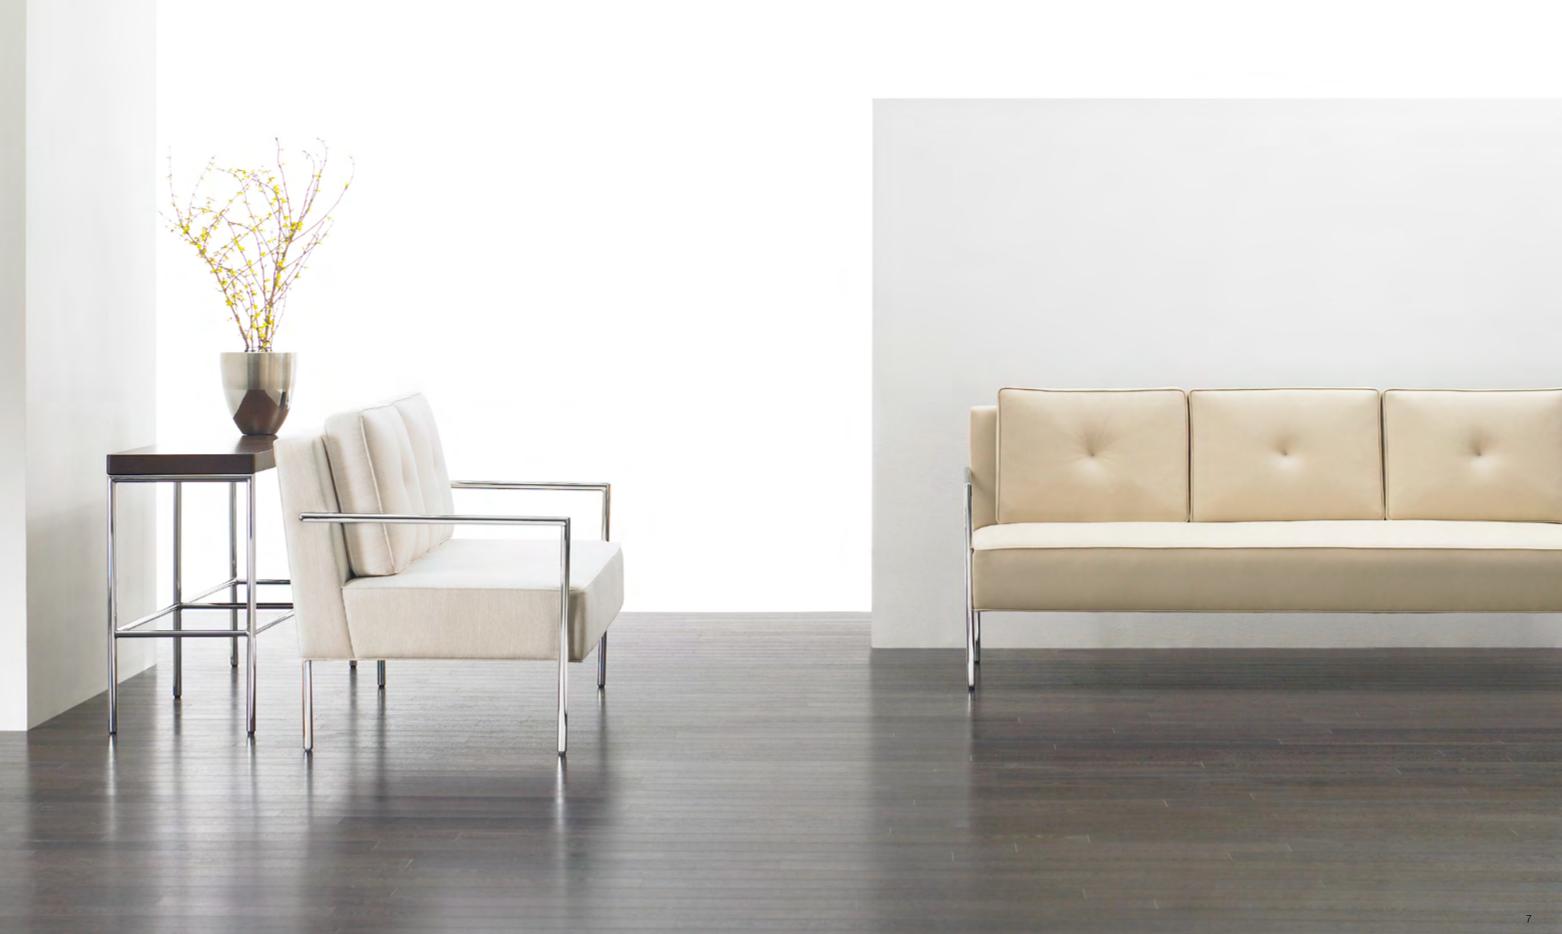

# ARCELLE

LOUNGE SEATING

INSPIRED BY THE MODERNIST THINKING OF THE LATE 1920'S THAT EXPLICITLY TREATED HARMONY AND PROPORTION AS THE FUNDAMENTAL, UNIFYING THREADS OF DESIGN PHILOSOPHY, LAURA KIRAR OFFERS A CONTEMPORARY EXTENSION OF THAT MINIMALISM IN HER ARCELLE COLLECTION. WITH AN IMPECCABLE DEDICATION TO THE RESTFUL, ALMOST MATHEMATICAL PROPORTIONS OF THIS DESIGN GENRE, THE DESIGNER HAS PRODUCED A TIMELESS ELEGANCE IN THIS COLLECTION OF ONE, TWO AND THREE-SEAT LOUNGE PIECES.

## A VISUAL SUGGESTION OF RESIDENTIAL COMFORT BELIE'S ARCELLE'S STRUCTURAL INTEGRITY.

A COMPANION COLLECTION OF TABLES AND CREDENZAS IS AVAILABLE IN A MIXED PALETTE OF FINE MATERIALS.

### ARCELLE LOUNG SEATING DESIGN: LAURA KIRAR

A COLLECTION OF LOUNGE SEATING PIECES REVIVING THE MODERNIST AESTHETIC OF THE LATE 1920'S AND 1930'S. THE ARCELLE COLLECTION ALSO OFFERS A COMPLETE LINE OF OCCASIONAL TABLES AND CONSOLE CREDENZAS.