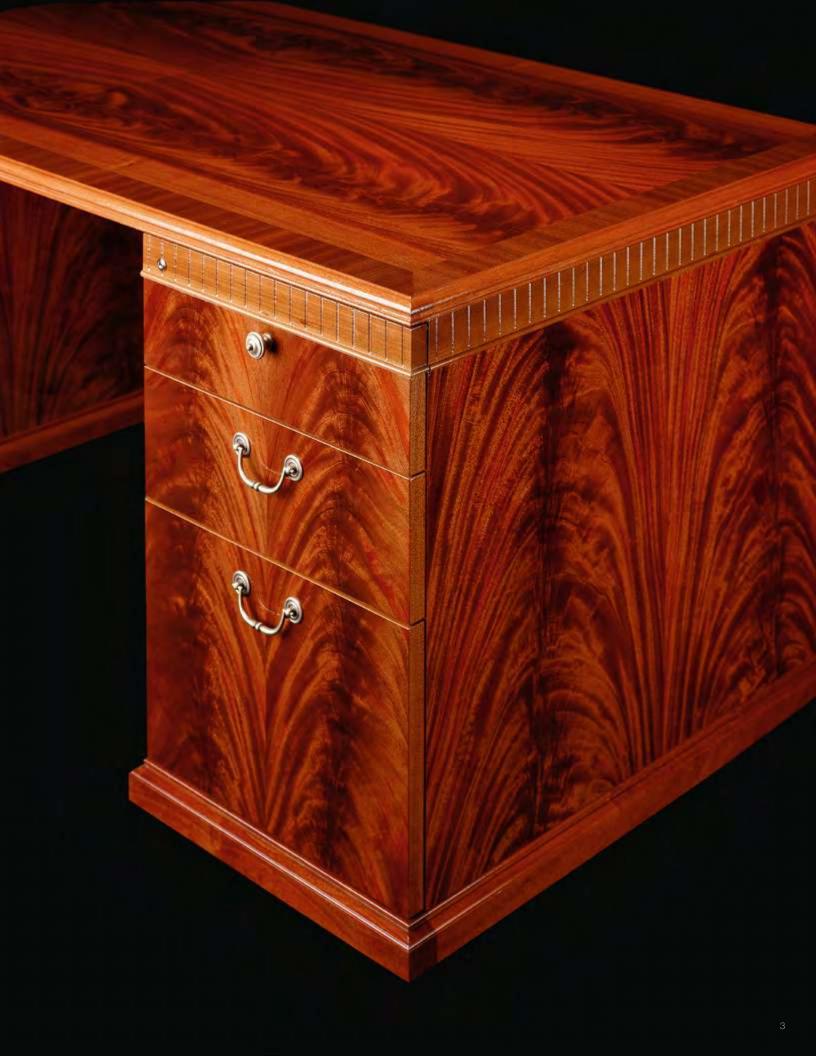

#### Hardwoods And Finishes

The standard hardwood species for atheneum casegoods and tables is cherry, available in a variety of colors. mahogany and walnut are also available as depicted below. Please consult the hardwood finish program and the price schedule for specification information. Tops and vertical faces for all casegoods and table are also available with quartered cherry borders, or with plain sliced cherry.