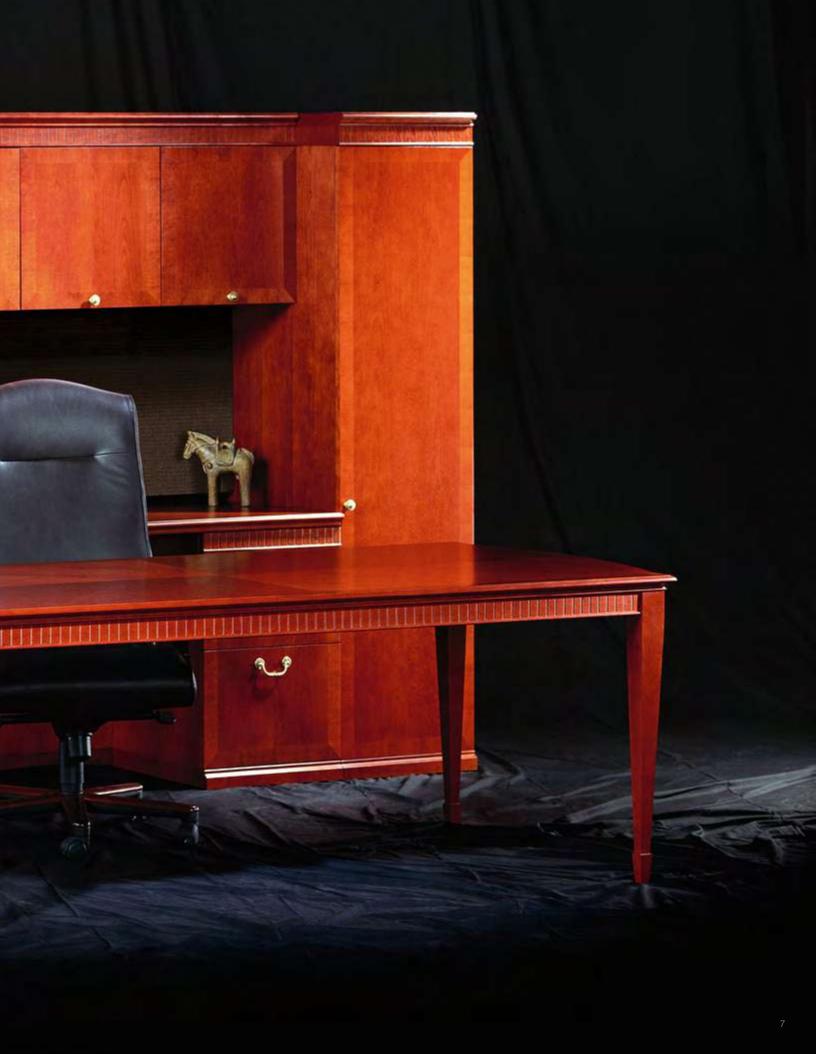

## Design: David Allan Pesso

The Atheneum Collection was the first comprehensive, fully modular offering of executive and middle management casegoods for the traditional market. all of the flexibility and interchangeability familiar to the contemporary furniture realm is now incorporated into this finely crafted collection, without loss to the classical style of the series. the result is a totally coordinated program for furniture, whose individual elements are elegant in their own right, and uncommonly effective when working together as a solution for interior plans.

#### Hardwoods And Finishes

The standard hardwood species for atheneum casegoods and tables is cherry, available in a variety of colors. mahogany and walnut are also available as depicted below. Please consult the hardwood finish program and the price schedule for specification information. Tops and vertical faces for all casegoods and table are also available with quartered cherry borders, or with plain sliced cherry.