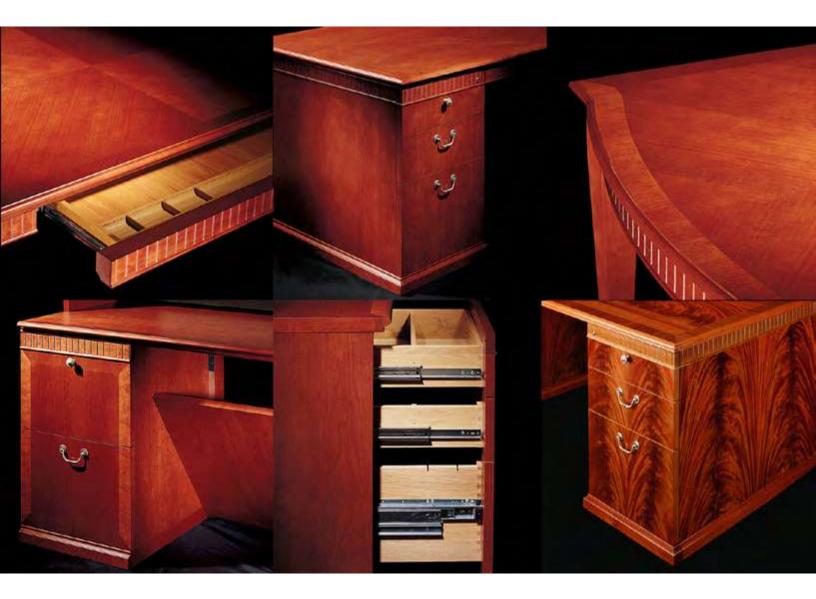

## Design: David Allan Pesso

The Atheneum Collection was the first comprehensive, fully modular offering of executive and middle management casegoods for the traditional market. all of the flexibility and interchangeability familiar to the contemporary furniture realm is now incorporated into this finely crafted collection, without loss to the classical style of the series. the result is a totally coordinated program for furniture, whose individual elements are elegant in their own right, and uncommonly effective when working together as a solution for interior plans.

Hutches are available with wood doors, or with glass.