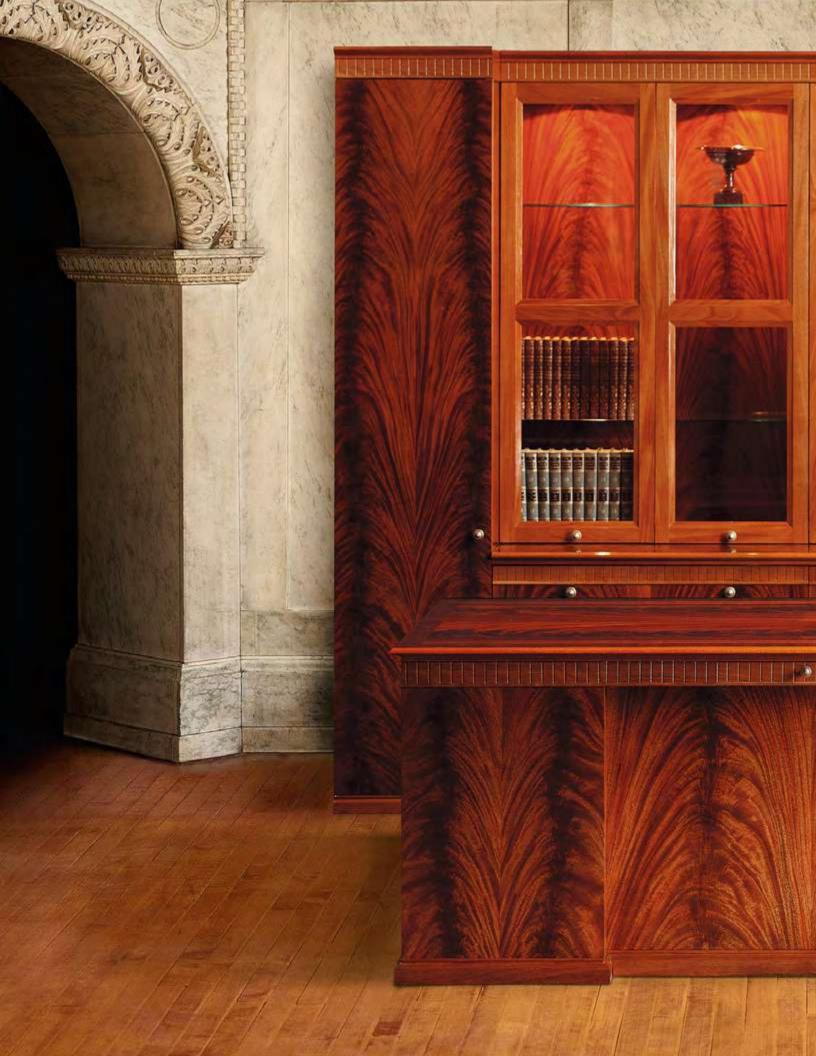

Hutches are available with wood doors, or with glass.

#### Hardwoods And Finishes

The standard hardwood species for atheneum casegoods and tables is cherry, available in a variety of colors. mahogany and walnut are also available as depicted below. Please consult the hardwood finish program and the price schedule for specification information. Tops and vertical faces for all casegoods and table are also available with quartered cherry borders, or with plain sliced cherry.