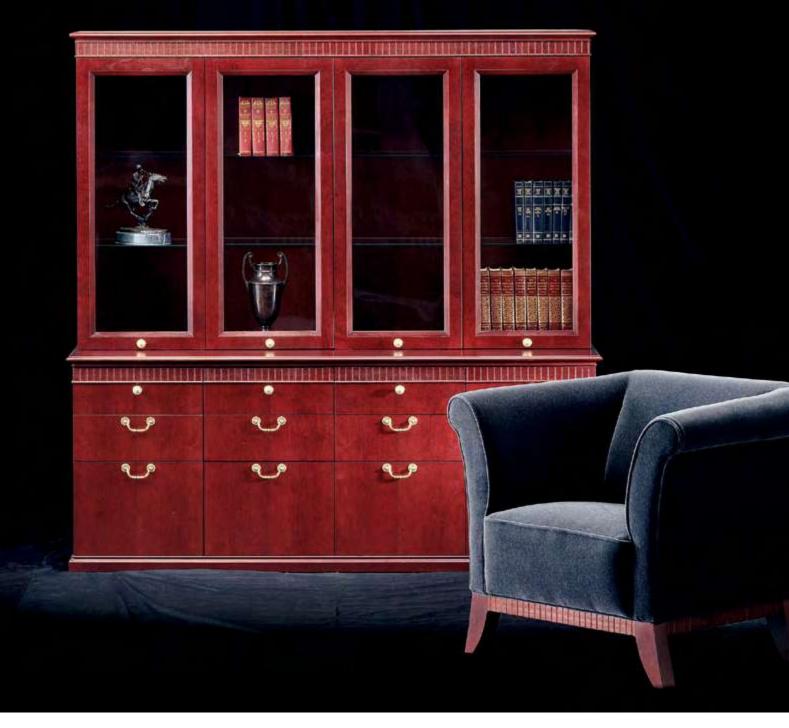

# ATHENEUM

# CASEGOOD COLLECTION





## Design: David Allan Pesso



The Atheneum Collection was the first comprehensive, fully modular offering of executive and middle management casegoods for the traditional market. all of the flexibility and interchangeability familiar to the contemporary furniture realm is now incorporated into this finely crafted collection, without loss to the classical style of the series. the result is a totally coordinated program for furniture, whose individual elements are elegant in their own right, and uncommonly effective when working together as a solution for interior plans.

















Hutches are available with wood doors, or with glass.









#### Hardwoods And Finishes



The standard hardwood species for atheneum casegoods and tables is cherry, available in a variety of colors. mahogany and walnut are also available as depicted below. Please consult the hardwood finish program and the price schedule for specification information. Tops and vertical faces for all casegoods and table are also available with quartered cherry borders, or with plain sliced cherry.

### **Pull Selections**

Standard pull hardware finishes are Low Lustre Brass, Satin Black and Brushed Nickel as shown below. Other TUOHY hardware selections may be substituted on request.



**ELEGANCE WORKS** 

Q.

1

ī. T

T

1



4

1

A.

11313

2.9 11020

FI

11 Ŀ T 11

F

Ť

Design: David Allan Pesso

Tuohy Furniture Corporation 42 Saint Albans Place, Chat