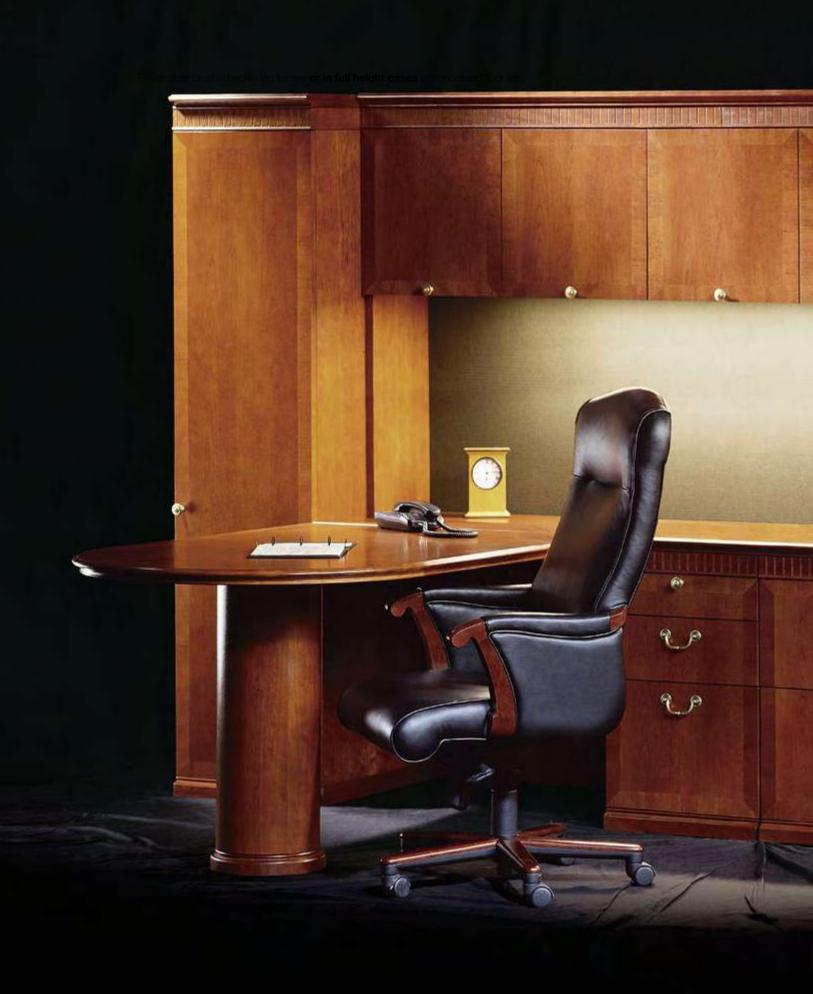

#### Hardwoods And Finishes

The standard hardwood species for atheneum casegoods and tables is cherry, available in a variety of colors. mahogany and walnut are also available as depicted below. Please consult the hardwood finish program and the price schedule for specification information. Tops and vertical faces for all casegoods and table are also available with quartered cherry borders, or with plain sliced cherry.