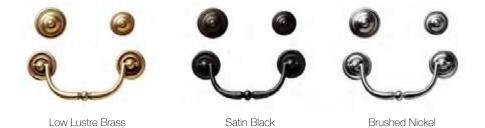

### **Pull Selections**

Standard pull hardware finishes are Low Lustre Brass, Satin Black and Brushed Nickel as shown below. Other TUOHY hardware selections may be substituted on request.

**ELEGANCE WORKS** 