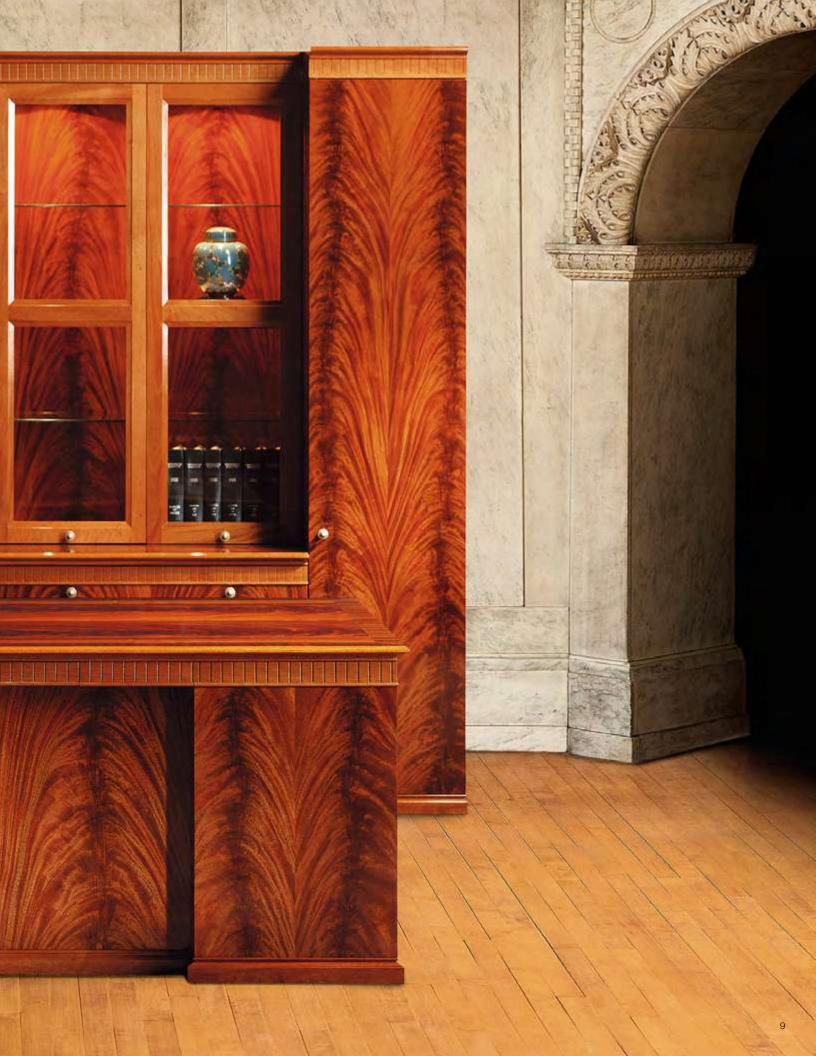

Hutches are available with wood doors, or with glass.

#### Hardwoods And Finishes

The standard hardwood species for atheneum casegoods and tables is cherry, available in a variety of colors. mahogany and walnut are also available as depicted below. Please consult the hardwood finish program and the price schedule for specification information. Tops and vertical faces for all casegoods and table are also available with quartered cherry borders, or with plain sliced cherry.