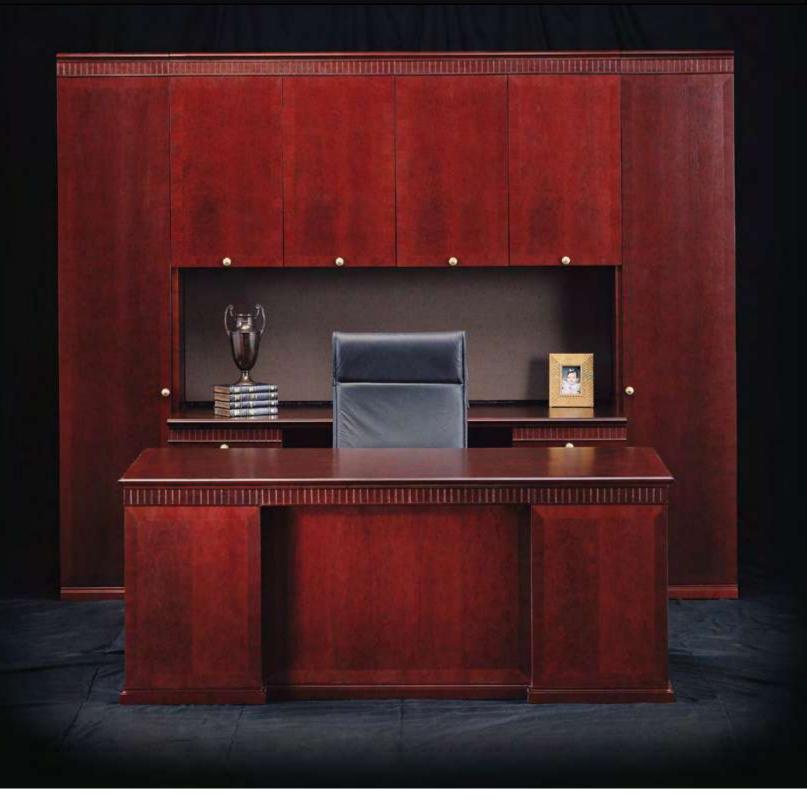

## Design: David Allan Pesso

The Atheneum Collection was the first comprehensive, fully modular offering of executive and middle management casegoods for the traditional market. all of the flexibility and interchangeability familiar to the contemporary furniture realm is now incorporated into this finely crafted collection, without loss to the classical style of the series. the result is a totally coordinated program for furniture, whose individual elements are elegant in their own right, and uncommonly effective when working together as a solution for interior plans.