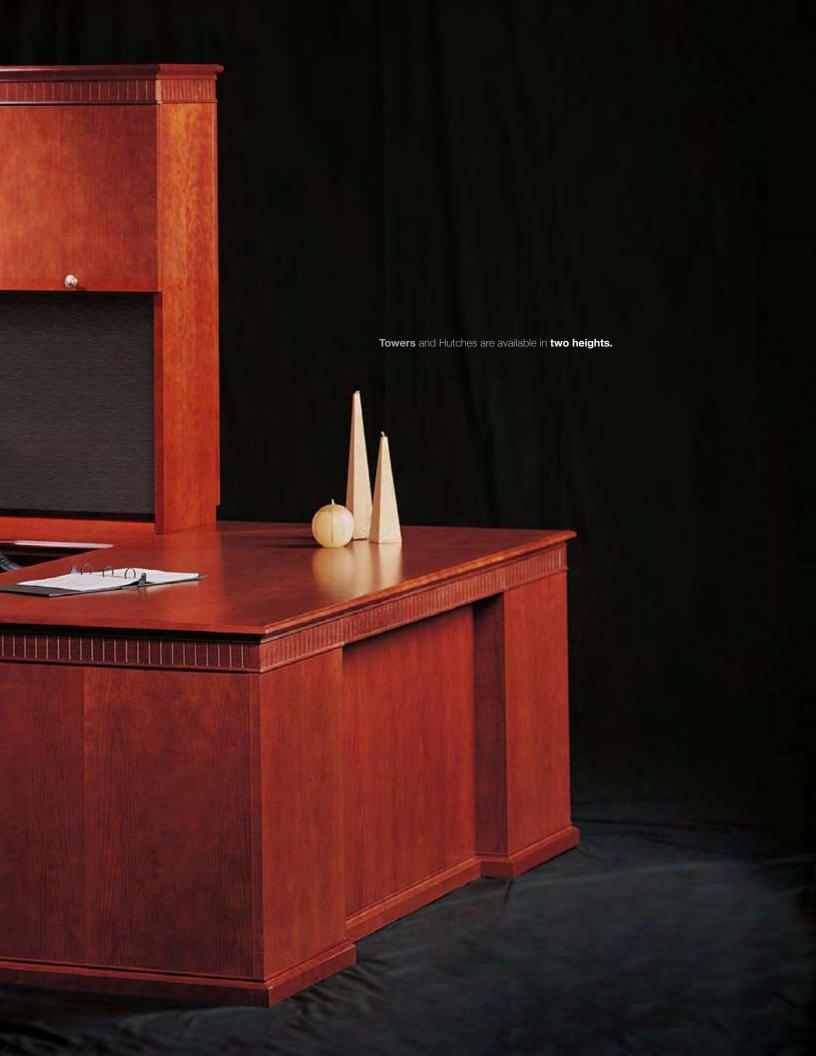

# ATHENEUM

# CASEGOOD COLLECTION





## Design: David Allan Pesso



The Atheneum Collection was the first comprehensive, fully modular offering of executive and middle management casegoods for the traditional market. all of the flexibility and interchangeability familiar to the contemporary furniture realm is now incorporated into this finely crafted collection, without loss to the classical style of the series. the result is a totally coordinated program for furniture, whose individual elements are elegant in their own right, and uncommonly effective when working together as a solution for interior plans.

















Hutches are available with wood doors, or with glass.









#### Hardwoods And Finishes



The standard hardwood species for atheneum casegoods and tables is cherry, available in a variety of colors. mahogany and walnut are also available as depicted below. Please consult the hardwood finish program and the price schedule for specification information. Tops and vertical faces for all casegoods and table are also available with quartered cherry borders, or with plain sliced cherry.

### **Pull Selections**

Standard pull hardware finishes are Low Lustre Brass, Satin Black and Brushed Nickel as shown below. Other TUOHY hardware selections may be substituted on request.



**ELEGANCE WORKS** 

Q.

1

ī. T

T

1



4

1

A.

11313

2.9 11020

FI

11 Ŀ T 11

F

Ť

Design: David A