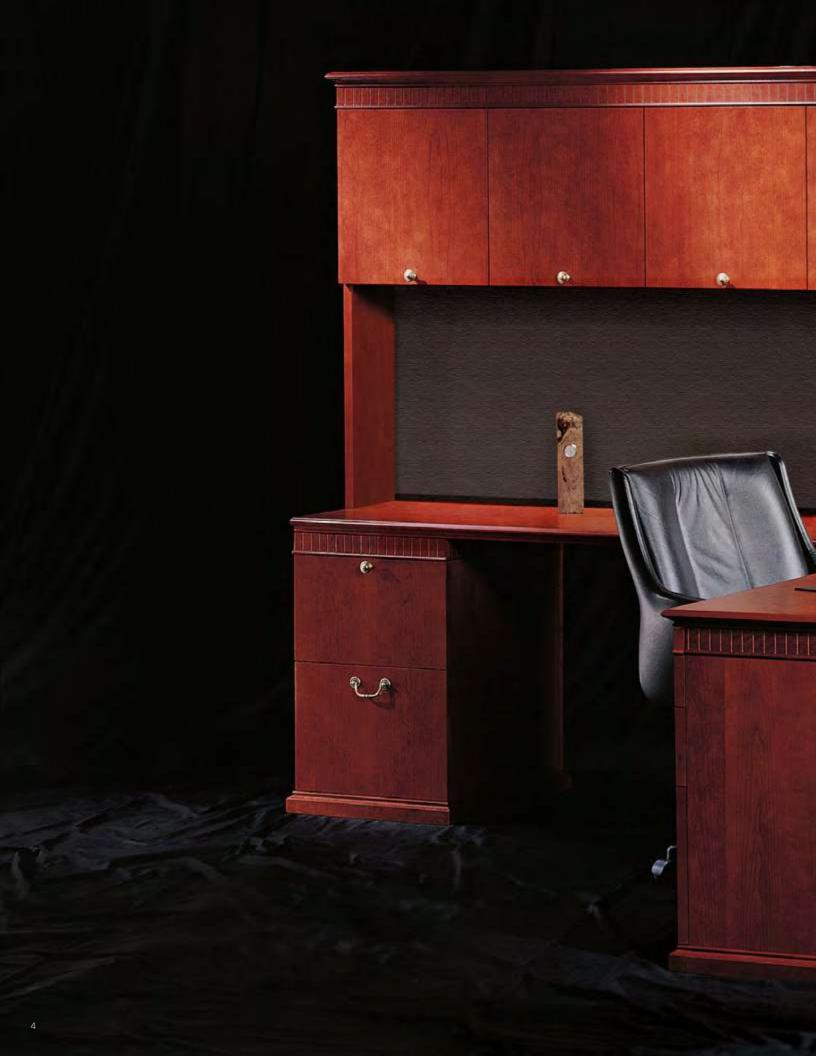

### **Pull Selections**

Standard pull hardware finishes are Low Lustre Brass, Satin Black and Brushed Nickel as shown below. Other TUOHY hardware selections may be substituted on request.

**ELEGANCE WORKS** 