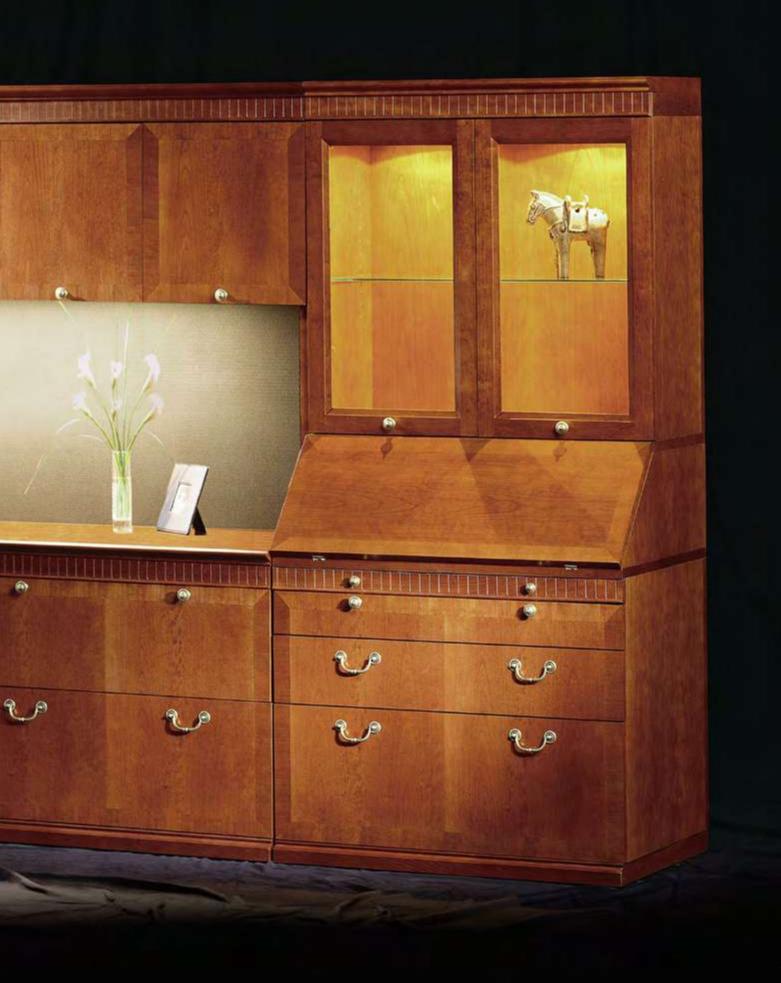

# ATHENEUM

# CASEGOOD COLLECTION





## Design: David Allan Pesso



The Atheneum Collection was the first comprehensive, fully modular offering of executive and middle management casegoods for the traditional market. all of the flexibility and interchangeability familiar to the contemporary furniture realm is now incorporated into this finely crafted collection, without loss to the classical style of the series. the result is a totally coordinated program for furniture, whose individual elements are elegant in their own right, and uncommonly effective when working together as a solution for interior plans.

















Hutches are available with wood doors, or with glass.









#### Hardwoods And Finishes



The standard hardwood species for atheneum casegoods and tables is cherry, available in a variety of colors. mahogany and walnut are also available as depicted below. Please consult the hardwood finish program and the price schedule for specification information. Tops and vertical faces for all casegoods and table are also available with quartered cherry borders, or with plain sliced cherry.

### **Pull Selections**

Standard pull hardware finishes are Low Lustre Brass, Satin Black and Brushed Nickel as shown below. Other TUOHY hardware selections may be substituted on request.



**ELEGANCE WORKS** 

Q.

1

ī. T

T

1



4

1

A.

11313

2.9 11020

FI

11 Ŀ T 11

F

Ť

Design: David Allan Pesso

Tuohy Furniture Corporation 42 Saint Albans Place, Chatfiel