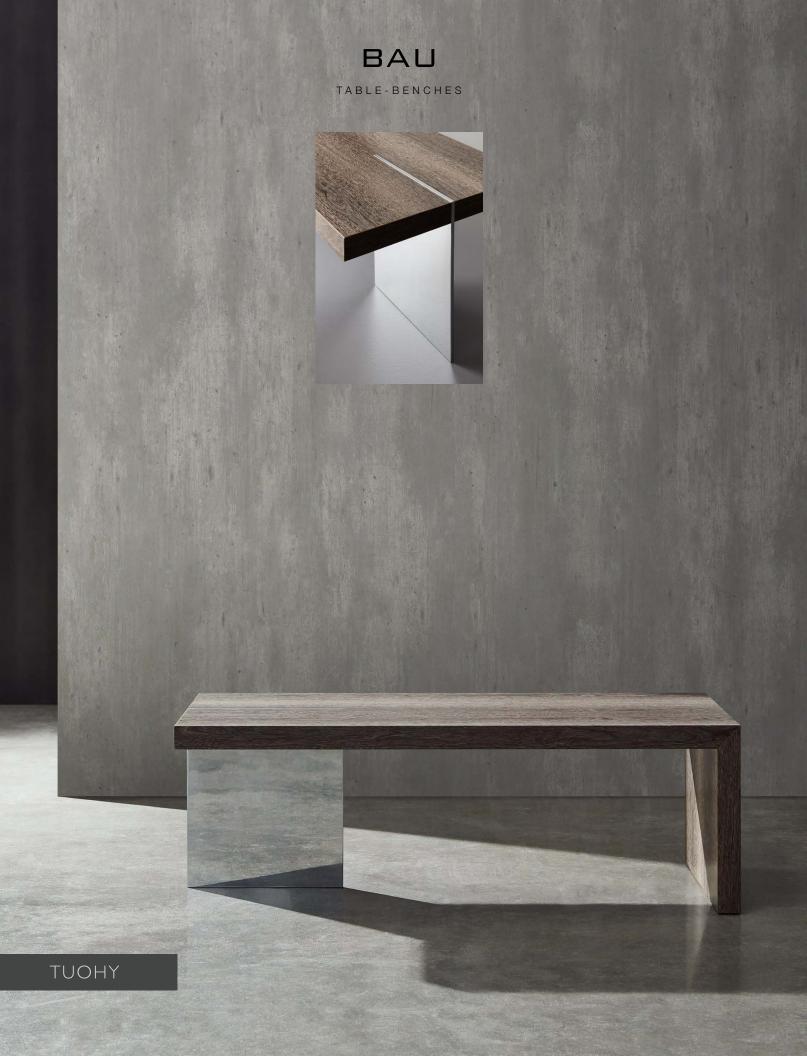

## Bau Table-Bench

Design: John Nelson

Wood, metal and upholstery unite in a manner that is innovative and refreshing yet flexible enough to work in a broad spectrum of interior applications. The detailing of the metal leg knifing through the wood bench top has been meticulously considered so the bench presents well from anywhere in the room and the quality of its craftsmanship is abundantly clear whether it's being utilized or simply admired. Widths range from 36w to 78w; heights are 17h and 21h, the latter for end table applications.

ELEGANCE WORKS

**Bau** is available as a bench, with or without seat pad,; a stabilizing/fixing kit is included. Seat pads are available in standard and COM/COL offerings.

Tuohy Furniture Corporation 42 Saint Albans Place, Chatfield MN 55923 T: 800.533.1696 E: info@tuohyfurniture.com www.tuohyfurniture.com