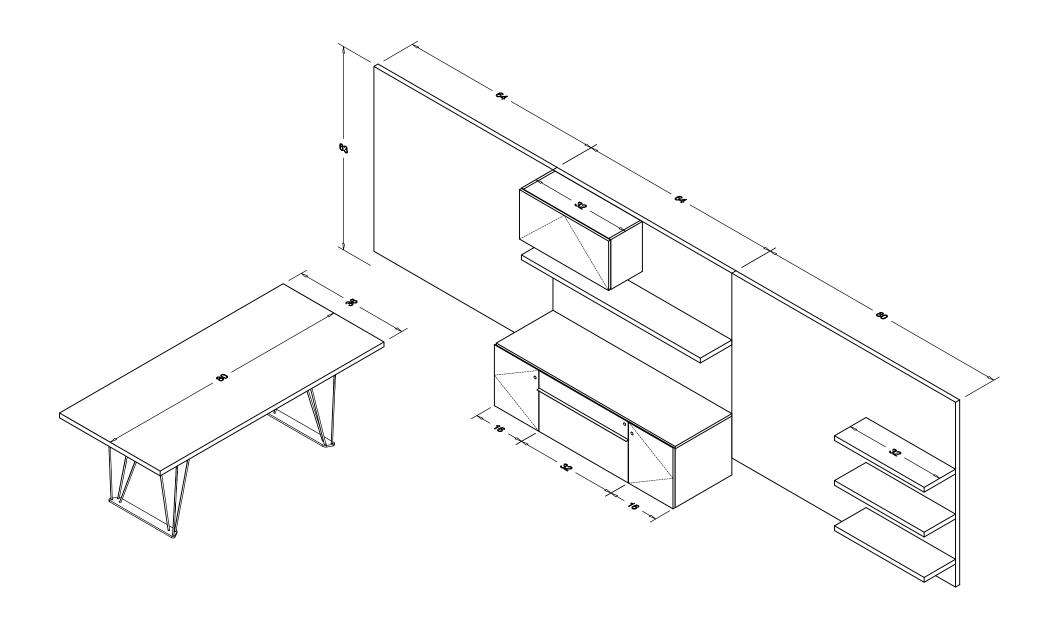

| CO3 Description                                                                                                                                                                                                                                                                                                                                                 | Product Number | List\$ | Qty | Extended \$ |
|-----------------------------------------------------------------------------------------------------------------------------------------------------------------------------------------------------------------------------------------------------------------------------------------------------------------------------------------------------------------|----------------|--------|-----|-------------|
| Coda-Plinth table, 80"w 36"d 29.9"h, 1.5"th Top w/square-cut edges, plinth base has a (MRBS) resin brushed steel base plate, (horizontal or vertical) grain direction on base: TBD.                                                                                                                                                                             | QAPR8036       | 5010   | 1   | \$5,010     |
| Coda bridge LH CredenzaAttach-SwingCabinet, 80"w 21.75"d 24"h, bridge with credenza attachment LH - SwingCabinet RH, finished back, no locks, (horizontal or vertical) grain direction: TBD.                                                                                                                                                                    | QESFL80        | 3022   | 1   | \$3,022     |
| Coda credenza: Cab-B/F-Cab, 64"w 21.75"d 19.5"h, comprised of: 16"w LH Cabinet - 32"w Box/File - 16"w RH Cabinet; finished top, finished back, locks included. Box/File unit includes blade pull on file drawer w/(MRBAS) resin brushed aluminum with steel tint finish, (horizontal or vertical) grain direction: TBD. To be installed below bridge on line 2. | QFL2RF         | 5754   | 1   | \$5,754     |
| Coda LH wall hung garment, 21"w 13.5"d 57.2"h (63"h Installed), unfinished back, (horizontal or vertical) grain direction: TBD. Wall cleats provided for installation. Note: Customer walls must be adequately constructed to accept wall-hung units.                                                                                                           | QWXG4          | 2785   | 1   | \$2,785     |
| Coda Full Ht Wall Panel, 80"w 57.2"h 1.5"th (63"h Installed), 1-Section, Shelving to be Installed at 32-42.3-R, 32-28.4-R, 32-14.4-R, (Horizontal or Vertical) Grain Direction: TBD. Wall Cleats Provided for Installation. Note: Customer Walls must be Adequately Constructed to Accept Wall-Hung Units.                                                      | QWP63F80       | 2461   | 1   | \$2,461     |
| Coda Wall Panel Shelves, 32"w 11.3"d 1.5"th, To Be Installed at 32-42.3-R, 32-28.4-R, 32-14.4-R on Wall Panel on Line 5. Maximum Load on Wall Panel Shelves is 50 lbs. Per Lineal Foot.                                                                                                                                                                         | QWS32          | 1013   | 3   | \$3,039     |
| Coda Full Ht Wall Panel, 64"w 57.2"h 1.5"th (63"h Installed), 1-Section, No Shelving, (Horizontal or Vertical) Grain Direction: TBD. Wall Cleats Provided for Installation. Note: Customer Walls must be Adequately Constructed to Accept Wall-Hung Units.                                                                                                      | QWP63F64       | 1966   | 1   | \$1,966     |
| Coda Full Ht Wall Panel, 64"w 57.2"h 1.5"th (63"h Installed), 1-Section, Shelving to be Installed at 64-42.3-C, (Horizontal or Vertical) Grain Direction: TBD. Wall Cleats Provided for Installation. Note: Customer Walls must be Adequately Constructed to Accept Wall-Hung Units.                                                                            | QWP63F64       | 1966   | 1   | \$1,966     |
| Coda Wall Panel Shelves, 64"w 11.3"d 1.5"th, To Be Installed at 64-42.3-C on Wall Panel on Line 8. Maximum Load on Wall Panel Shelves is 50 lbs. Per Lineal Foot.                                                                                                                                                                                               | QWS64          | 1216   | 1   | \$1,216     |
| Priced in a Wood1 finish.                                                                                                                                                                                                                                                                                                                                       | Total:         |        |     | \$27,219    |