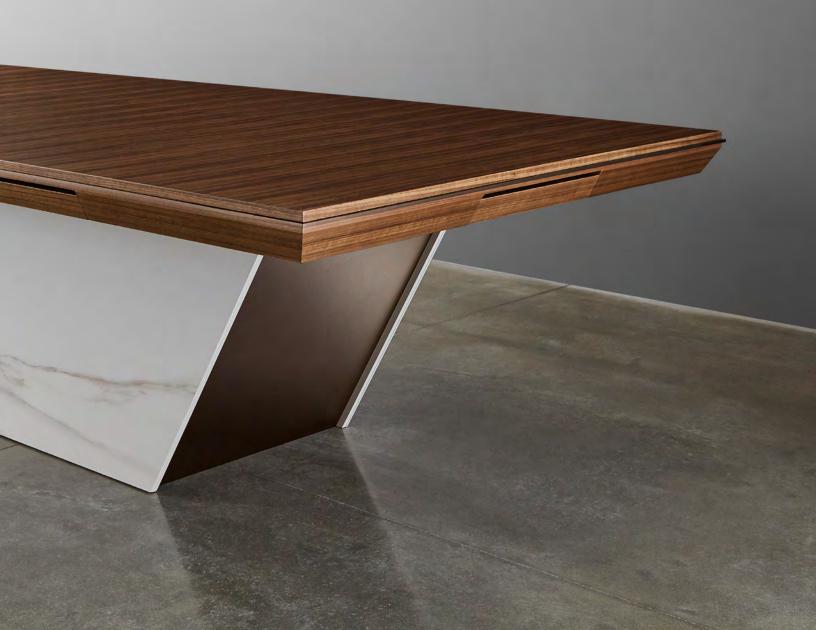

Carina delivers power and data from virtually any floor location below the table to the top perimeter. The interface to users involves a slide-out technology designed for individual or shared use between adjoining seats.

Surface materials include the world's finest veneers, harvested from sustainable forests, as well as stone, acrylic, etched and laminated glass, porcelain, metals, solid surface and quartz. Quality and fit of materials are hallmark to these tables, as is access to the internal technology pathways.

The modular component design is responsive to logistical challenges in installation and allows for complete flexibility for all installation technicians, regardless of the size and configuration of the table.