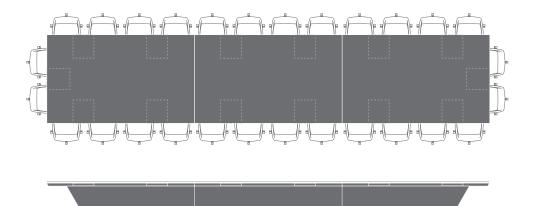

## Carina Conference Tables Design: Daniel Tuohy and Matthew Elder

Carina Tables present a comprehensive offering of boardroom and executive level conference tables based on a modular framework of metal components, skinned with a rich palette of elegant materials. Surface materials include the world's finest veneers, harvested from sustainable forests, as well as stone, acrylic, etched and laminated glass, porcelain, metals, solid surface and quartz. Specifiers have broad latitude in deploying the materials horizontally and vertically.

The table offers superior beauty, performance and functionality, all executed at a very high level.

120w 52d

240w 60d

360w 72d