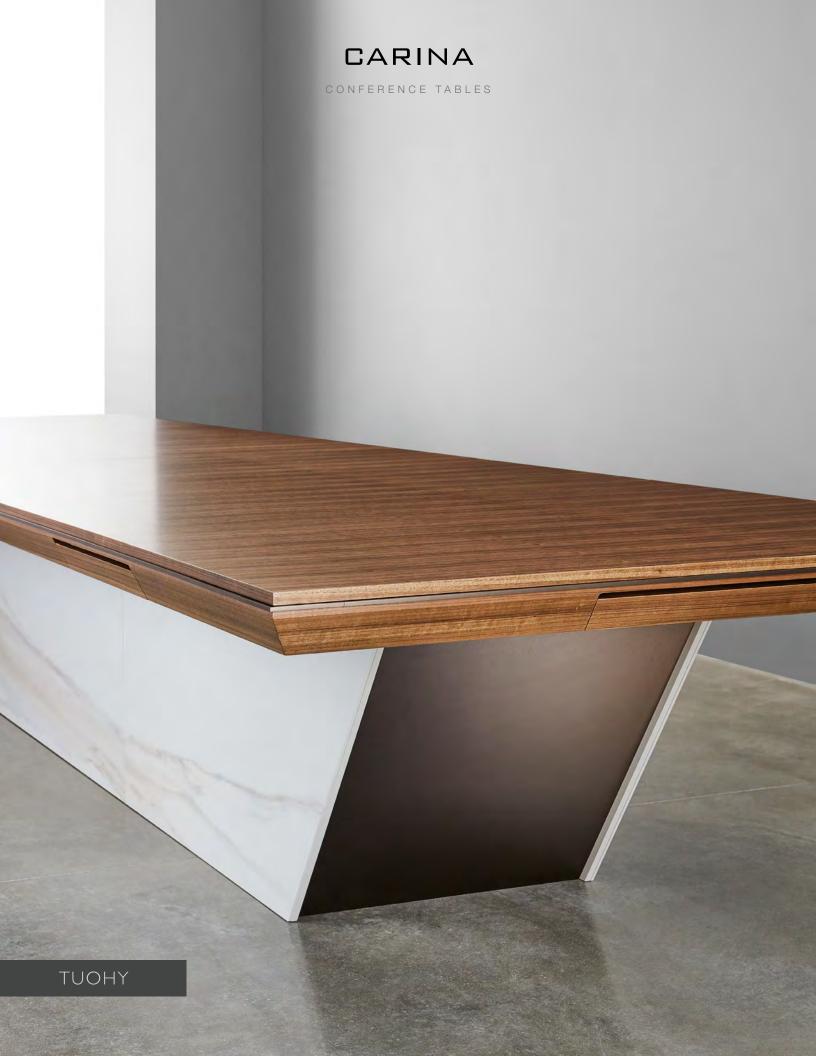

## Carina Conference Tables Design: Daniel Tuohy and Matthew Elder

Carina Tables present a comprehensive offering of boardroom and executive level conference tables based on a modular framework of metal components, skinned with a rich palette of elegant materials. Surface materials include the world's finest veneers, harvested from sustainable forests, as well as stone, acrylic, etched and laminated glass, porcelain, metals, solid surface and quartz. Specifiers have broad latitude in deploying the materials horizontally and vertically.

Carina delivers power and data from virtually any floor location below the table to the top perimeter. The interface to users involves a slide-out technology designed for individual or shared use between adjoining seats.

Surface materials include the world's finest veneers, harvested from sustainable forests, as well as stone, acrylic, etched and laminated glass, porcelain, metals, solid surface and quartz. Quality and fit of materials are hallmark to these tables, as is access to the internal technology pathways.

The table offers superior beauty, performance and functionality, all executed at a very high level.

120w 52d

240w 60d

360w 72d