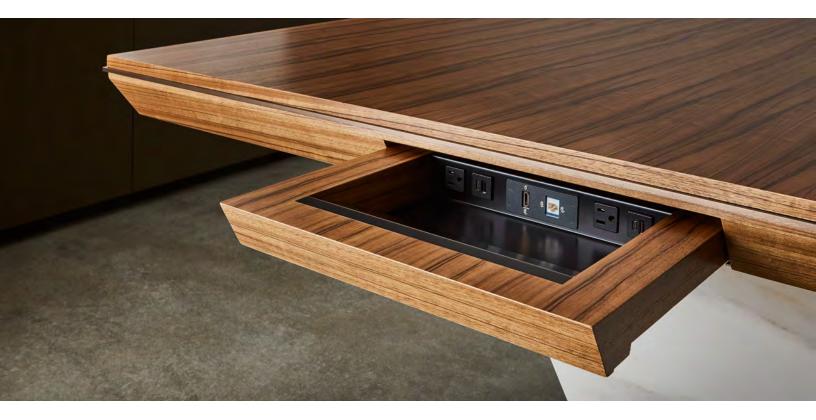

Carina delivers power and data from virtually any floor location below the table to the top perimeter. The interface to users involves a slide-out technology designed for individual or shared use between adjoining seats.

TUOHY's parametric production of these tables allows for ready adaptation of special sizes and accommodation of customer special top materials. Deploying perimeter power and data support frees up the table surface for conference and hospitality use.