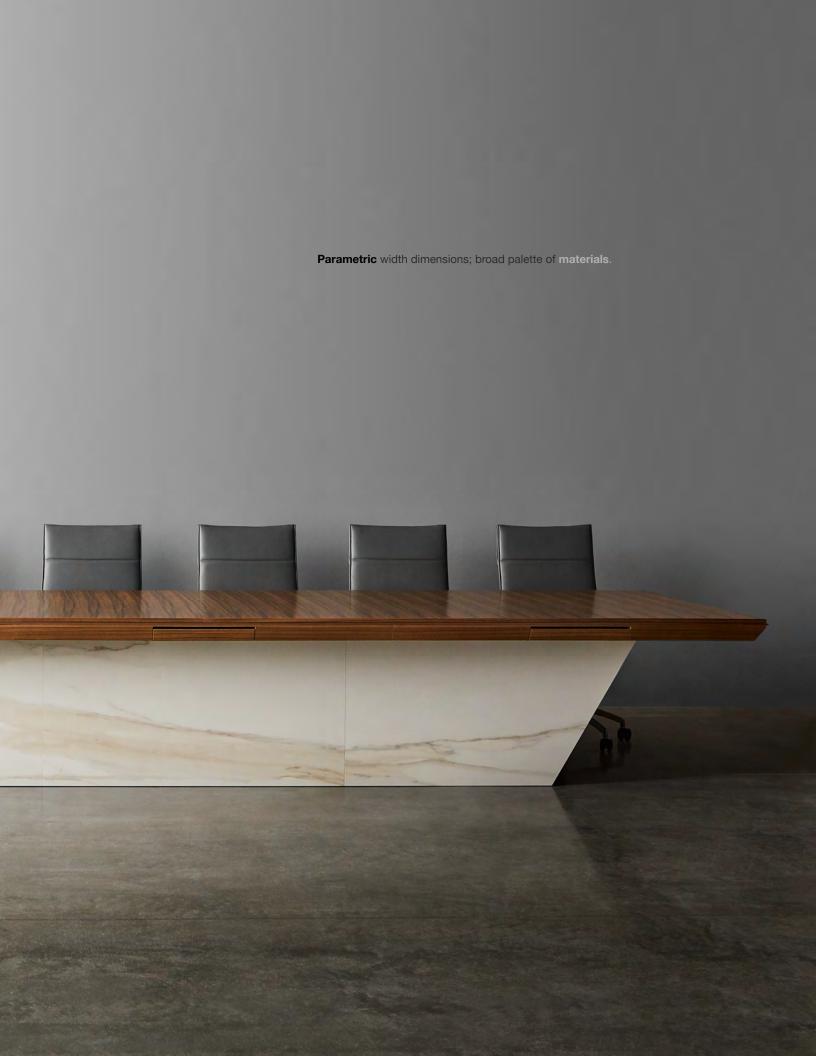

## Carina Conference Tables Design: Daniel Tuohy and Matthew Elder

Carina Tables present a comprehensive offering of boardroom and executive level conference tables based on a modular framework of metal components, skinned with a rich palette of elegant materials. Surface materials include the world's finest veneers, harvested from sustainable forests, as well as stone, acrylic, etched and laminated glass, porcelain, metals, solid surface and quartz. Specifiers have broad latitude in deploying the materials horizontally and vertically.

Surface materials include the world's finest veneers, harvested from sustainable forests, as well as stone, acrylic, etched and laminated glass, porcelain, metals, solid surface and quartz. Quality and fit of materials are hallmark to these tables, as is access to the internal technology pathways.

Carina delivers power and data from virtually any floor location below the table to the top perimeter. The interface to users involves a slide-out technology designed for individual or shared use between adjoining seats.