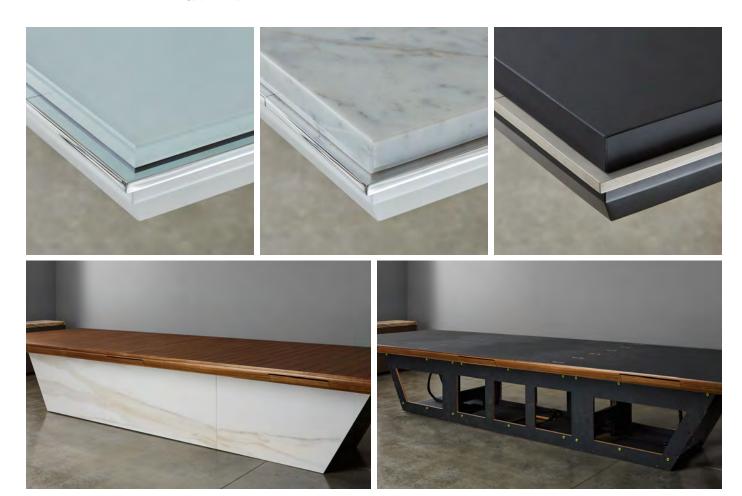

## Carina Conference Tables Design: Daniel Tuohy and Matthew Elder

Carina Tables present a comprehensive offering of boardroom and executive level conference tables based on a modular framework of metal components, skinned with a rich palette of elegant materials. Surface materials include the world's finest veneers, harvested from sustainable forests, as well as stone, acrylic, etched and laminated glass, porcelain, metals, solid surface and quartz. Specifiers have broad latitude in deploying the materials horizontally and vertically.

Surface materials include the world's finest veneers, harvested from sustainable forests, as well as stone, acrylic, etched and laminated glass, porcelain, metals, solid surface and quartz. Quality and fit of materials are hallmark to these tables, as is access to the internal technology pathways.

The modular component design is responsive to logistical challenges in installation and allows for complete flexibility for all installation technicians, regardless of the size and configuration of the table.