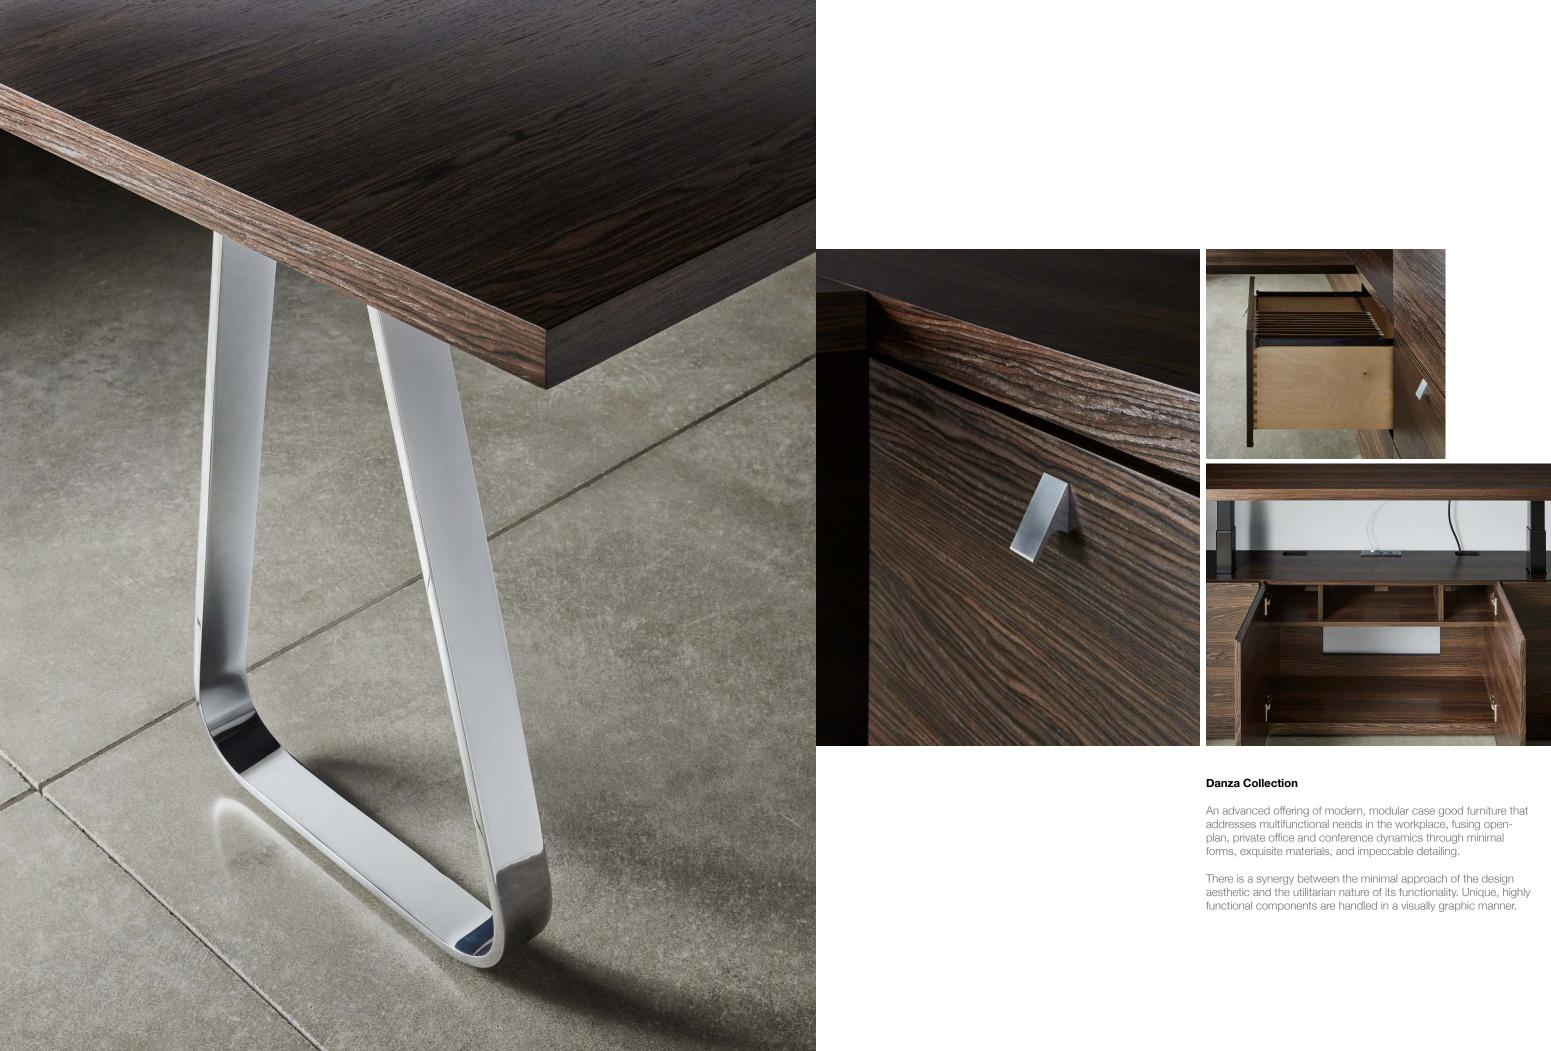

## **Danza Collection**

The driving force behind the aesthetics was minimalism. It was an exercise in reduction and simplicity, about letting materials, a reveal line, or an edge play as important of a role as the surface or volume. The cantilevered gesture of the overhead storage provides a striking suspension of the product's massing.