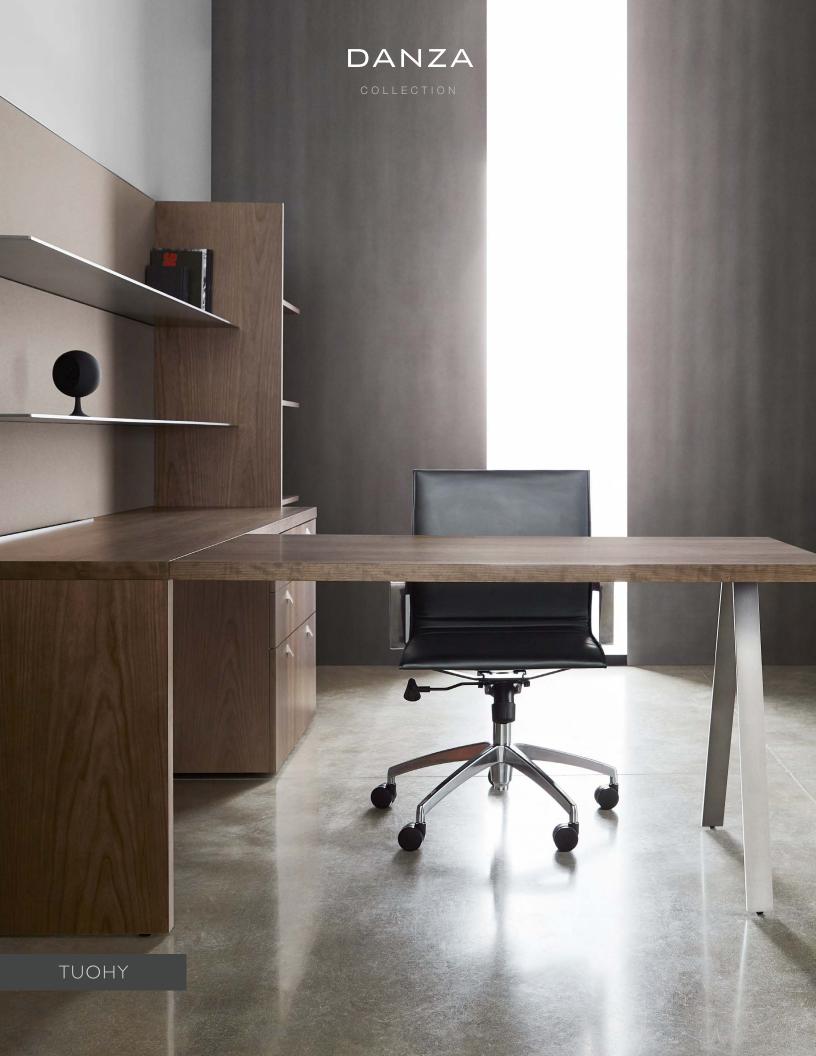

Danza Collection: Versatile. Affordable.

Danza offers a provocative alternative to the typical furniture offering by enabling inspired solutions for individualized, team and collaborative workspaces. Instead of a single table-desk/storage expression for the entire collection, Danza enables a range of statement-making configurations that appeal to a broad range of workplace environments through a universal platform serving them all.

## **Danza Collection**

The driving force behind the aesthetics was minimalism. It was an exercise in reduction and simplicity, about letting materials, a reveal line, or an edge play as important of a role as the surface or volume. The cantilevered gesture of the overhead storage provides a striking suspension of the product's massing.