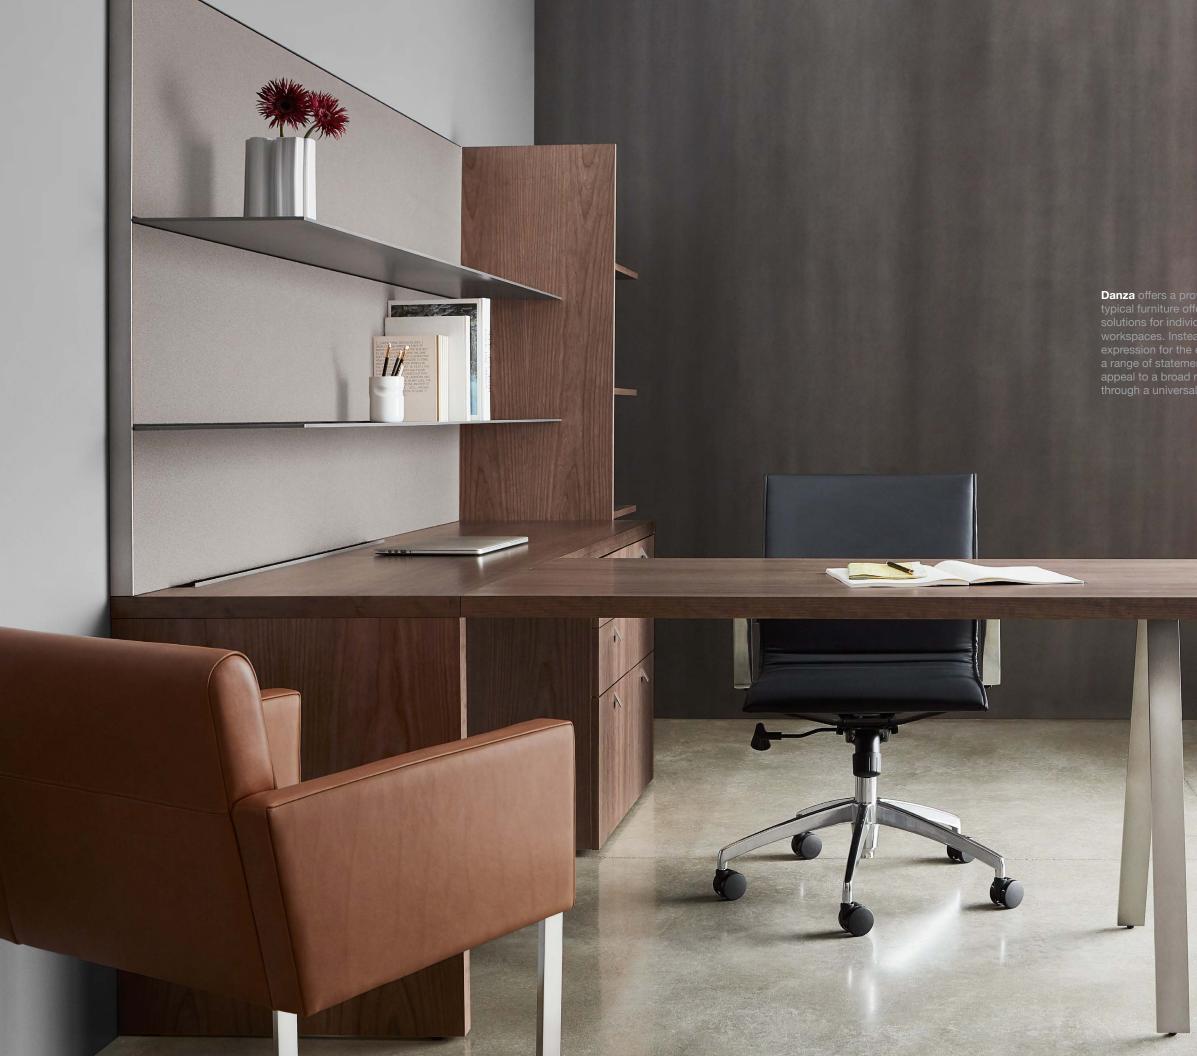

Danza Collection: Versatile. Affordable.

Danza offers a provocative alternative to the typical furniture offering by enabling inspired solutions for individualized, team and collaborative workspaces. Instead of a single table-desk/storage expression for the entire collection, Danza enables a range of statement-making configurations that appeal to a broad range of workplace environments through a universal platform serving them all.

5

As a result of a **disciplined statement** of line and easily-repurposed freestanding work surfaces and storage, Danza readily adapts to a range of environments and office footprints: admin/reception, benching, team stations, individual table/desk, collaboration, and private office solutions.