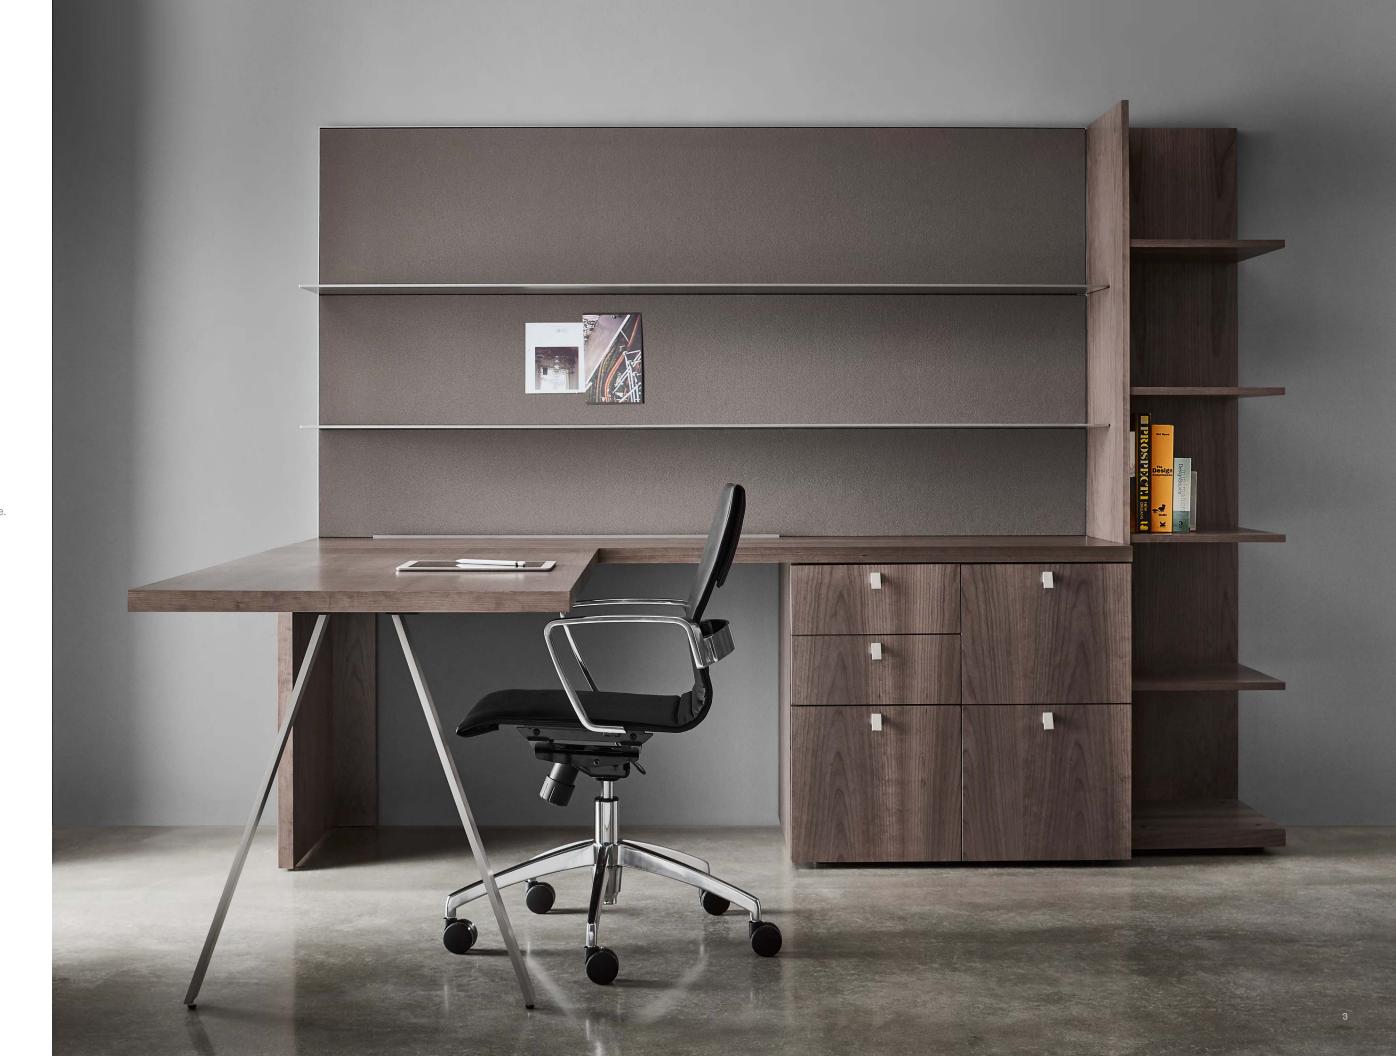

Danza Collection: Versatile. Affordable.

Danza offers a provocative alternative to the typical furniture offering by enabling inspired solutions for individualized, team and collaborative workspaces. Instead of a single table-desk/storage expression for the entire collection, Danza enables a range of statement-making configurations that appeal to a broad range of workplace environments through a universal platform serving them all.

## **Danza Collection**

The driving force behind the aesthetics was minimalism. It was an exercise in reduction and simplicity, about letting materials, a reveal line, or an edge play as important of a role as the surface or volume. The cantilevered gesture of the overhead storage provides a striking suspension of the product's massing.