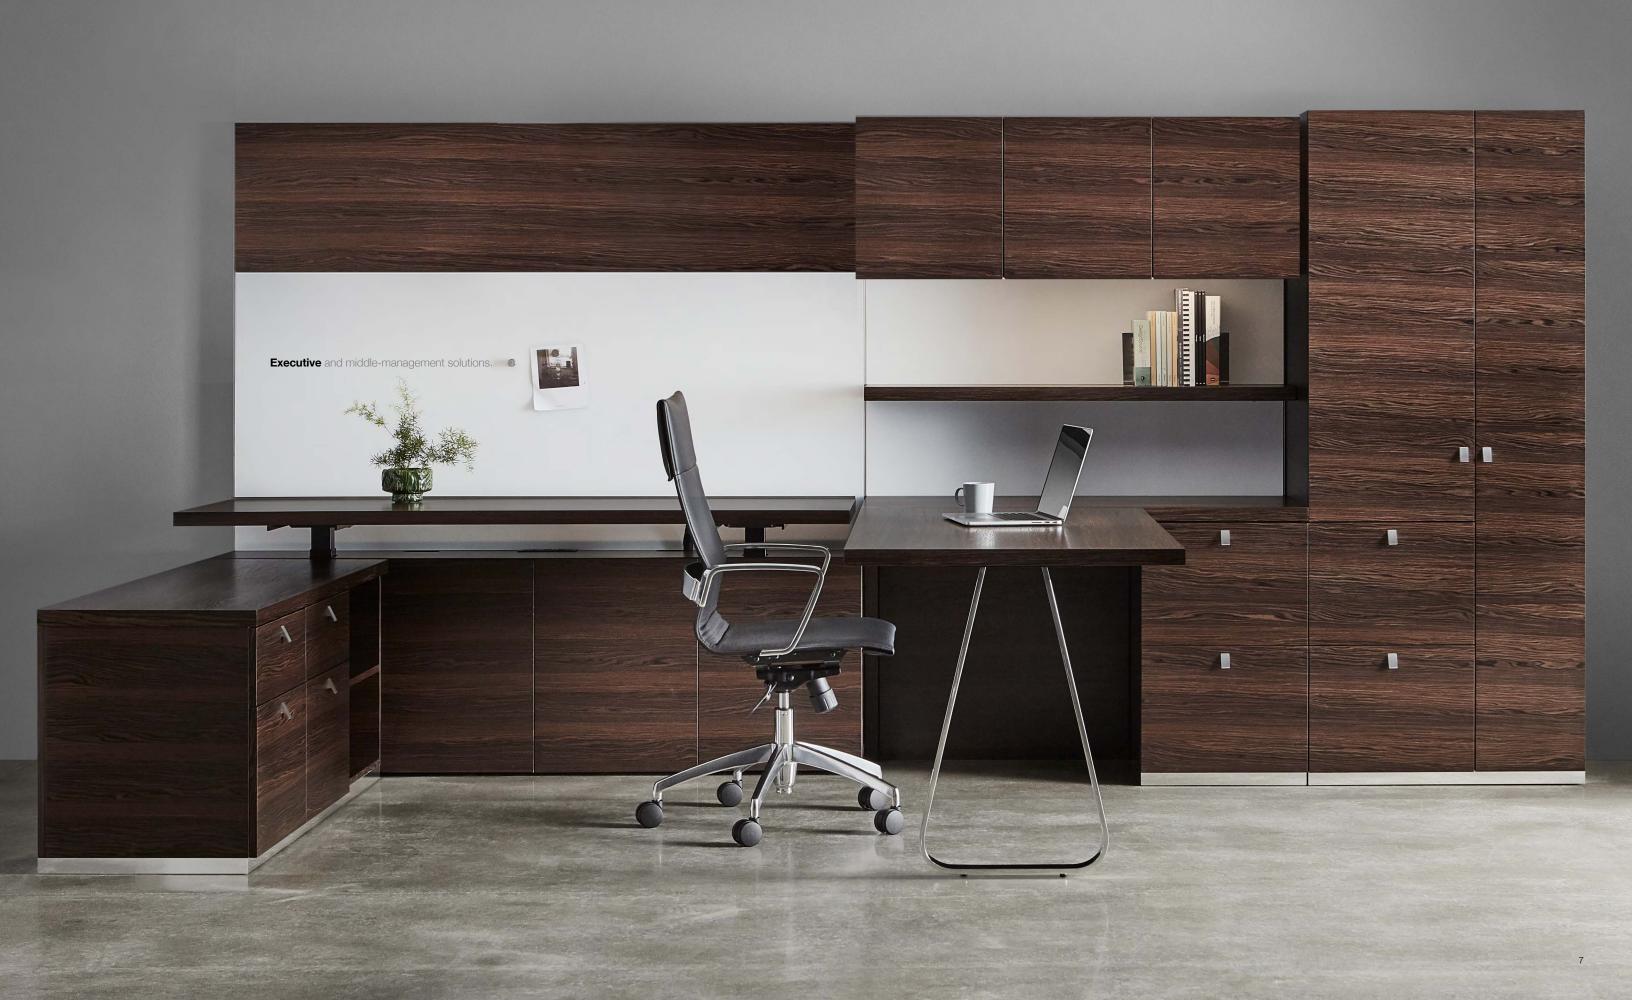

Danza Collection: Versatile. Affordable.

Danza offers a provocative alternative to the typical furniture offering by enabling inspired solutions for individualized, team and collaborative workspaces. Instead of a single table-desk/storage expression for the entire collection, Danza enables a range of statement-making configurations that appeal to a broad range of workplace environments through a universal platform serving them all.

5

As a result of a **disciplined statement** of line and easily-repurposed freestanding work surfaces and storage, Danza readily adapts to a range of environments and office footprints: admin/reception, benching, team stations, individual table/desk, collaboration, and private office solutions.