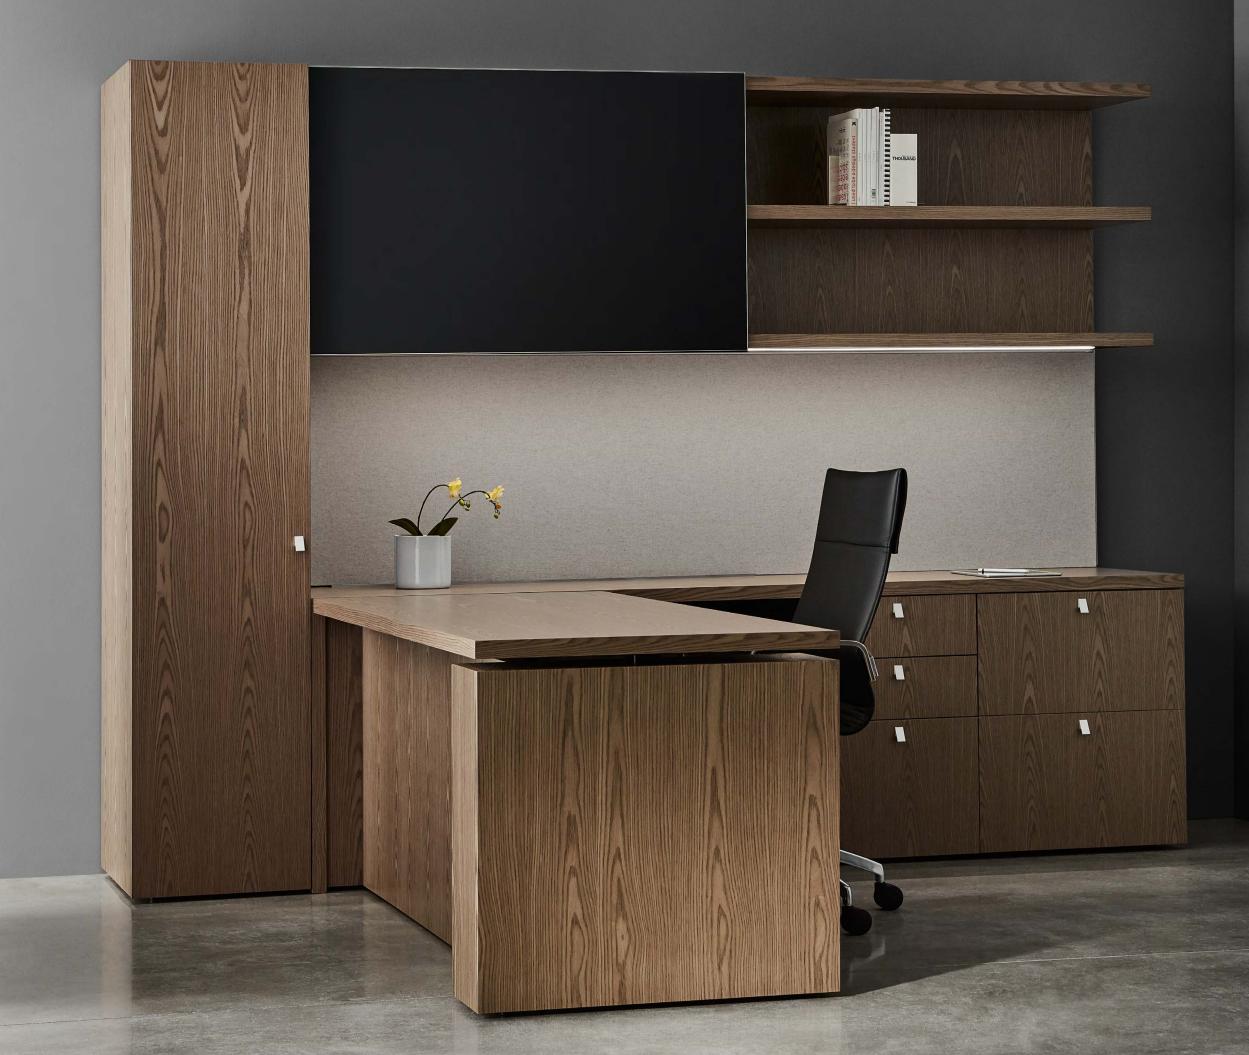

Danza Collection: Versatile. Affordable.

Danza offers a provocative alternative to the typical furniture offering by enabling inspired solutions for individualized, team and collaborative workspaces. Instead of a single table-desk/storage expression for the entire collection, Danza enables a range of statement-making configurations that appeal to a broad range of workplace environments through a universal platform serving them all.

5

As a result of a **disciplined statement** of line and easily-repurposed freestanding work surfaces and storage, Danza readily adapts to a range of environments and office footprints: admin/reception, benching, team stations, individual table/desk, collaboration, and private office solutions.