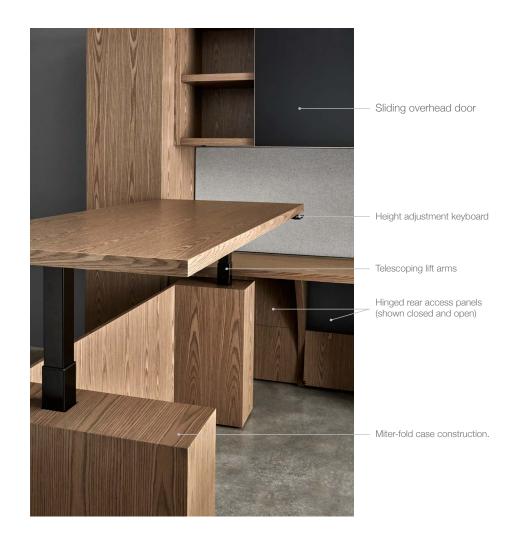

## **Danza Collection**

The driving force behind the aesthetics was minimalism. It was an exercise in reduction and simplicity, about letting materials, a reveal line, or an edge play as important of a role as the surface or volume. The cantilevered gesture of the overhead storage provides a striking suspension of the product's massing.