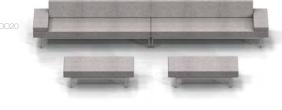

## Domino Collection Design: David Ritch and Mark Saffell, 5D Studio

Domino is a highly versatile collection of lounge seating and tables, available as freestanding and sectional pieces. The forms make a bold gesture and fill the needs of individual collaborative areas, atrium and reception areas, private office and casual conference spaces. Domino's arms are wide and low, affording privacy and a place for a laptop or as a casual place to sit and converse. Arms can be placed at the ends or at intervals along a run, or both. An optional power/data module located in the arm is ideally placed for ease of access.

#### Domino Collection Design: David Ritch and Mark Saffell, 5D Studio

Domino is very flexible with the extensive number of units and options that allow for limitless configurations adaptable to various workplace functions. Components include one, two and three-seat units with optional extended seat or arm, and 90° and 120° corners. Units are offered in widths of 28 and 34 inches. A variety of occasional and side tables complete the collection and are available with stone, quartz, acrylic solid surface, etched and back-painted glass, as well as a complete array of the world's finest hardwood veneers.