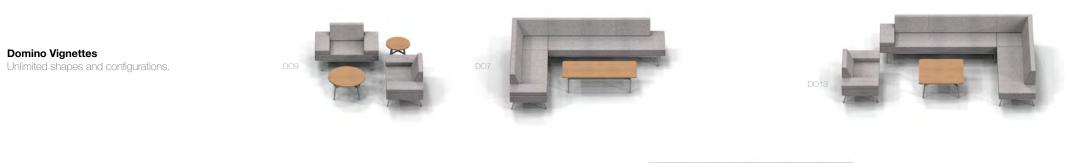

#### Domino Collection Design: David Ritch and Mark Saffell, 5D Studio

Domino is very flexible with the extensive number of units and options that allow for limitless configurations adaptable to various workplace functions. Components include one, two and three-seat units with optional extended seat or arm, and 90° and 120° corners. Units are offered in widths of 28 and 34 inches. A variety of occasional and side tables complete the collection and are available with stone, quartz, acrylic solid surface, etched and back-painted glass, as well as a complete array of the world's finest hardwood veneers.