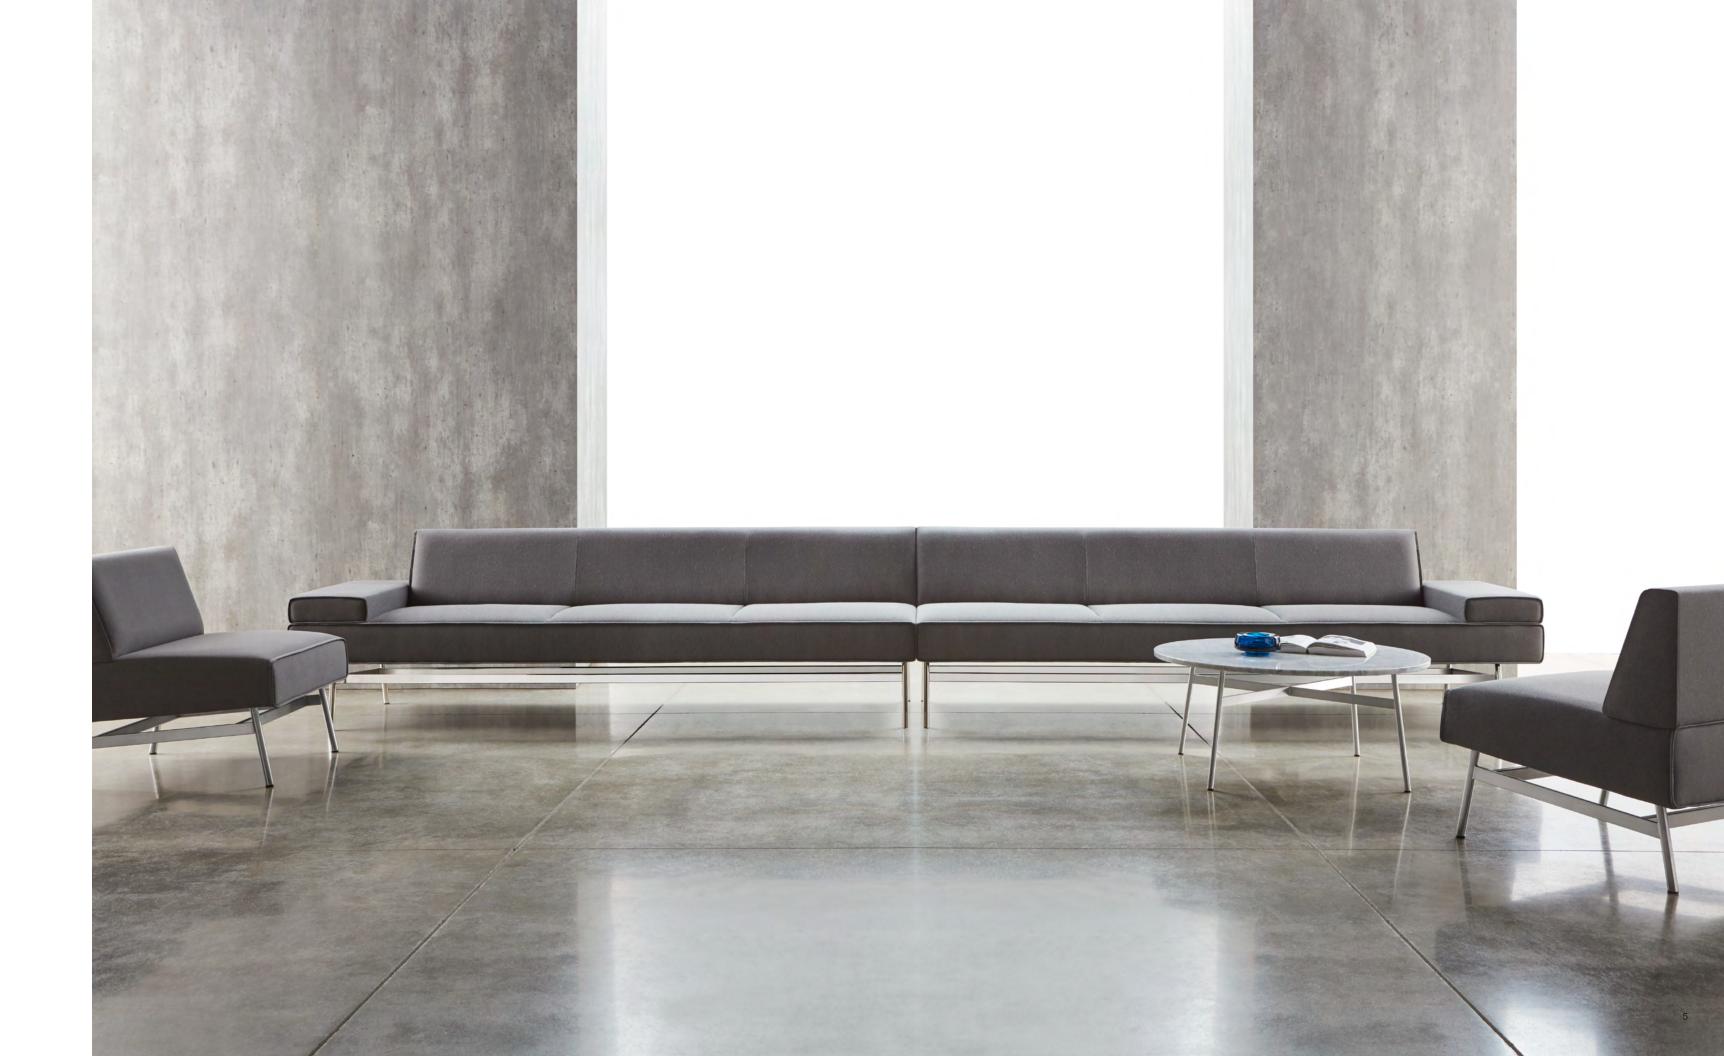

## Domino Collection Design: David Ritch and Mark Saffell, 5D Studio

Domino is a highly versatile collection of lounge seating and tables, available as freestanding and sectional pieces. The forms make a bold gesture and fill the needs of individual collaborative areas, atrium and reception areas, private office and casual conference spaces. Domino's arms are wide and low, affording privacy and a place for a laptop or as a casual place to sit and converse. Arms can be placed at the ends or at intervals along a run, or both. An optional power/data module located in the arm is ideally placed for ease of access.

#### Domino Collection Design: David Ritch and Mark Saffell, 5D Studio

Domino is very flexible with the extensive number of units and options that allow for limitless configurations adaptable to various workplace functions. Components include one, two and three-seat units with optional extended seat or arm, and 90° and 120° corners. Units are offered in widths of 28 and 34 inches. A variety of occasional and side tables complete the collection and are available with stone, quartz, acrylic solid surface, etched and back-painted glass, as well as a complete array of the world's finest hardwood veneers.