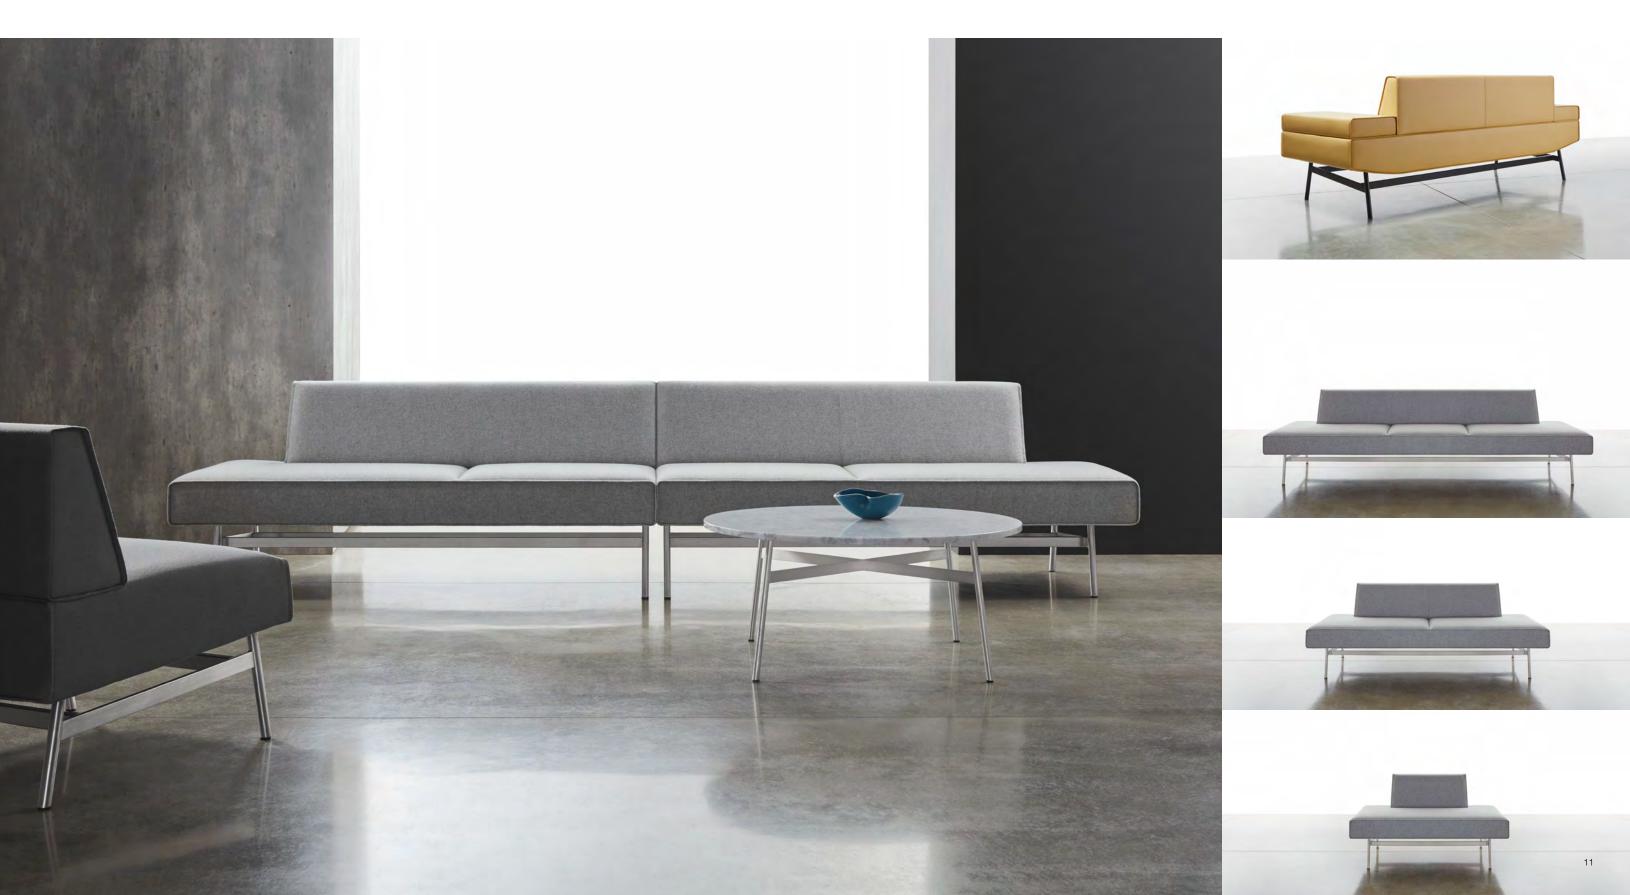

## Domino Collection Design: David Ritch and Mark Saffell, 5D Studio

Domino is a highly versatile collection of lounge seating and tables, available as freestanding and sectional pieces. The forms make a bold gesture and fill the needs of individual collaborative areas, atrium and reception areas, private office and casual conference spaces. Domino's arms are wide and low, affording privacy and a place for a laptop or as a casual place to sit and converse. Arms can be placed at the ends or at intervals along a run, or both. An optional power/data module located in the arm is ideally placed for ease of access.

#### Domino Collection Design: David Ritch and Mark Saffell, 5D Studio

Domino is very flexible with the extensive number of units and options that allow for limitless configurations adaptable to various workplace functions. Components include one, two and three-seat units with optional extended seat or arm, and 90° and 120° corners. Units are offered in widths of 28 and 34 inches. A variety of occasional and side tables complete the collection and are available with stone, quartz, acrylic solid surface, etched and back-painted glass, as well as a complete array of the world's finest hardwood veneers.