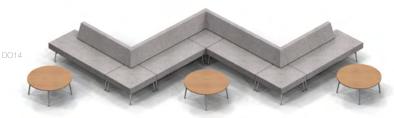

## Domino Collection Design: David Ritch and Mark Saffell, 5D Studio

Domino is a highly versatile collection of lounge seating and tables, available as freestanding and sectional pieces. The forms make a bold gesture and fill the needs of individual collaborative areas, atrium and reception areas, private office and casual conference spaces. Domino's arms are wide and low, affording privacy and a place for a laptop or as a casual place to sit and converse. Arms can be placed at the ends or at intervals along a run, or both. An optional power/data module located in the arm is ideally placed for ease of access.

#### Domino Collection Design: David Ritch and Mark Saffell, 5D Studio

Domino is very flexible with the extensive number of units and options that allow for limitless configurations adaptable to various workplace functions. Components include one, two and three-seat units with optional extended seat or arm, and 90° and 120° corners. Units are offered in widths of 28 and 34 inches. A variety of occasional and side tables complete the collection and are available with stone, quartz, acrylic solid surface, etched and back-painted glass, as well as a complete array of the world's finest hardwood veneers.