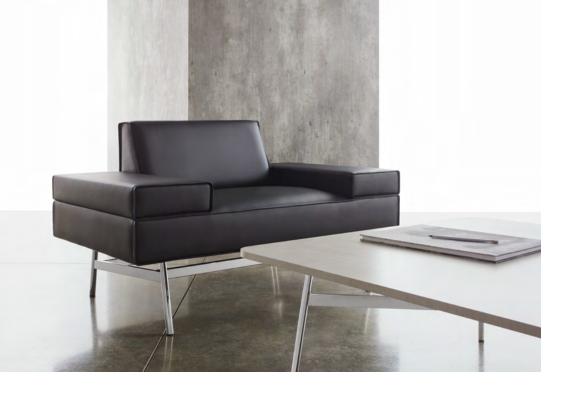

## Domino Collection Design: David Ritch and Mark Saffell, 5D Studio

Domino is a highly versatile collection of lounge seating and tables, available as freestanding and sectional pieces. The forms make a bold gesture and fill the needs of individual collaborative areas, atrium and reception areas, private office and casual conference spaces. Domino's arms are wide and low, affording privacy and a place for a laptop or as a casual place to sit and converse. Arms can be placed at the ends or at intervals along a run, or both. An optional power/data module located in the arm is ideally placed for ease of access.

Duplex and USB power modules may be embedded in the arms.