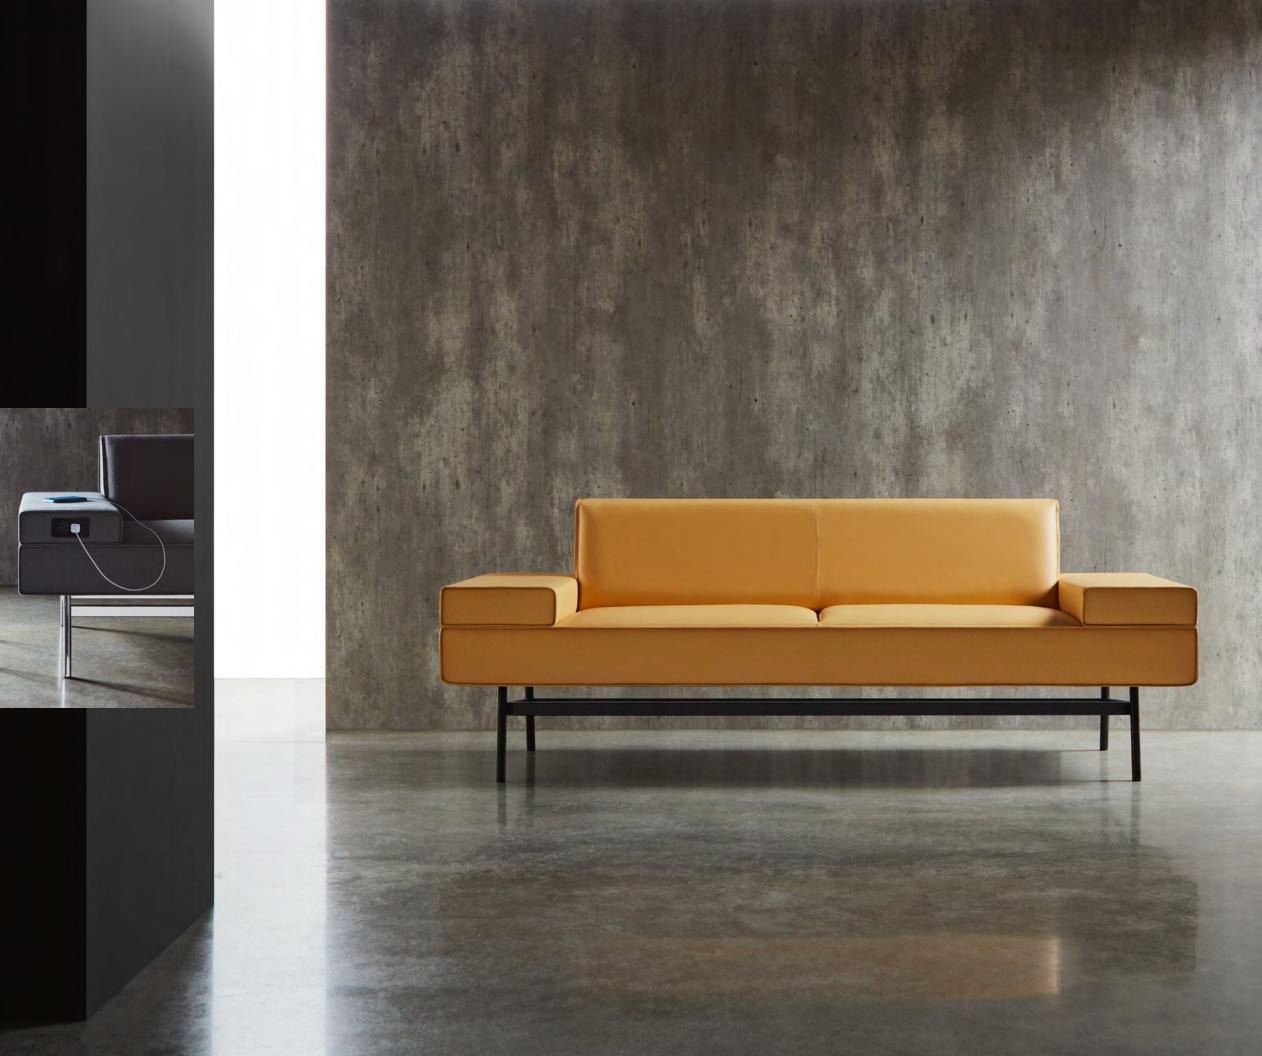

## Domino Collection Design: David Ritch and Mark Saffell, 5D Studio

Domino is a highly versatile collection of lounge seating and tables, available as freestanding and sectional pieces. The forms make a bold gesture and fill the needs of individual collaborative areas, atrium and reception areas, private office and casual conference spaces. Domino's arms are wide and low, affording privacy and a place for a laptop or as a casual place to sit and converse. Arms can be placed at the ends or at intervals along a run, or both. An optional power/data module located in the arm is ideally placed for ease of access.

Duplex and USB power modules may be embedded in the arms.