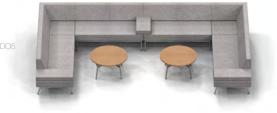

## Domino Collection Design: David Ritch and Mark Saffell, 5D Studio

Domino is a highly versatile collection of lounge seating and tables, available as freestanding and sectional pieces. The forms make a bold gesture and fill the needs of individual collaborative areas, atrium and reception areas, private office and casual conference spaces. Domino's arms are wide and low, affording privacy and a place for a laptop or as a casual place to sit and converse. Arms can be placed at the ends or at intervals along a run, or both. An optional power/data module located in the arm is ideally placed for ease of access.

#### Domino Collection Design: David Ritch and Mark Saffell, 5D Studio

Domino is very flexible with the extensive number of units and options that allow for limitless configurations adaptable to various workplace functions. Components include one, two and three-seat units with optional extended seat or arm, and 90° and 120° corners. Units are offered in widths of 28 and 34 inches. A variety of occasional and side tables complete the collection and are available with stone, quartz, acrylic solid surface, etched and back-painted glass, as well as a complete array of the world's finest hardwood veneers.