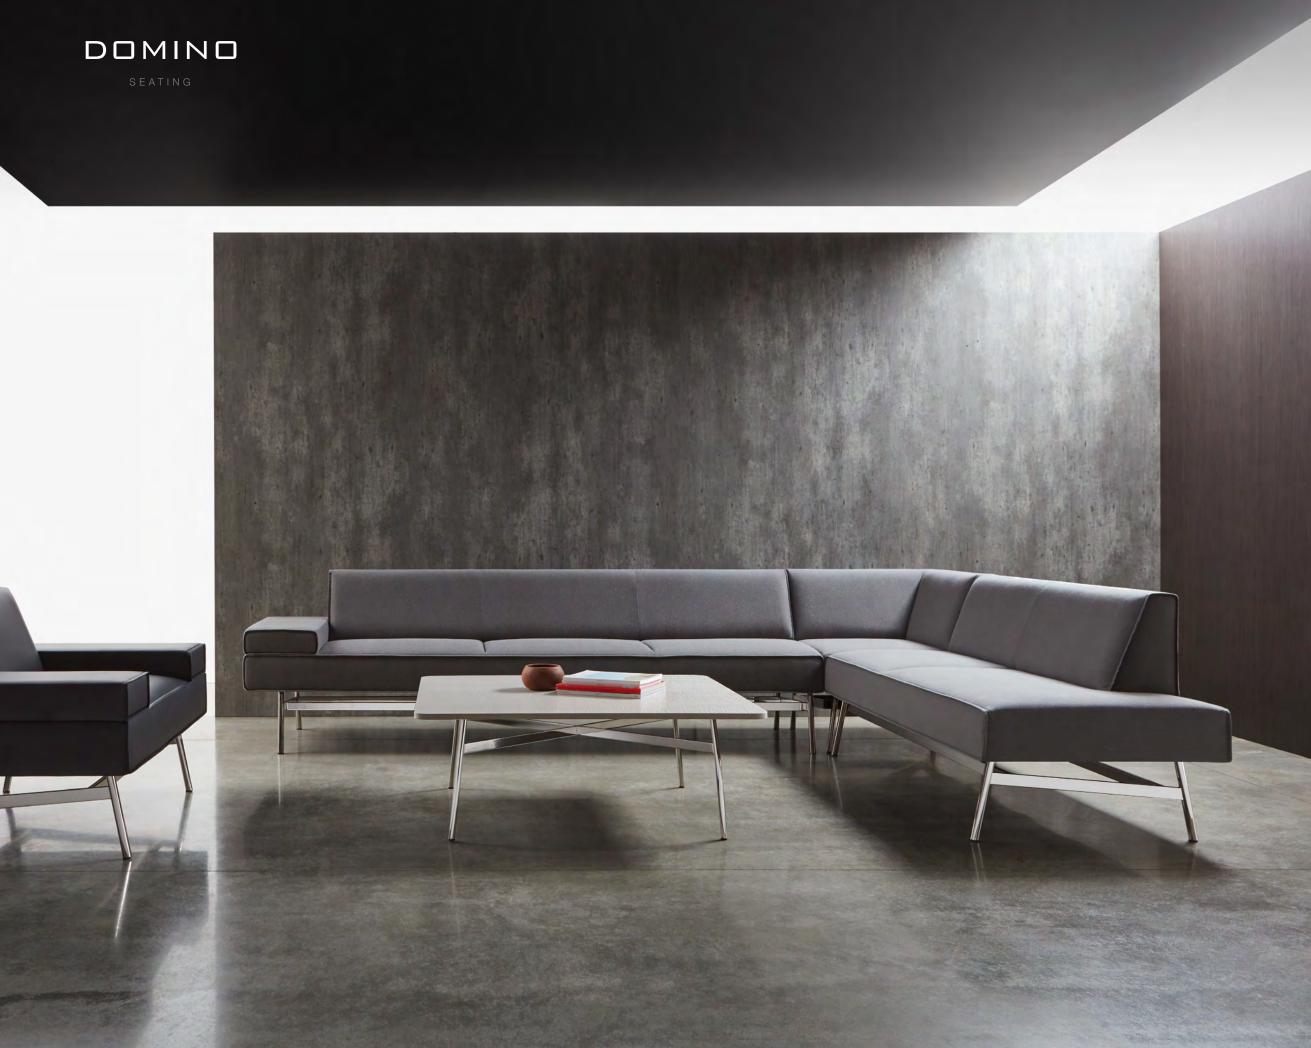

## Domino Collection Design: David Ritch and Mark Saffell, 5D Studio

Domino is a highly versatile collection of lounge seating and tables, available as freestanding and sectional pieces. The forms make a bold gesture and fill the needs of individual collaborative areas, atrium and reception areas, private office and casual conference spaces. Domino's arms are wide and low, affording privacy and a place for a laptop or as a casual place to sit and converse. Arms can be placed at the ends or at intervals along a run, or both. An optional power/data module located in the arm is ideally placed for ease of access.

#### Domino Collection Design: David Ritch and Mark Saffell, 5D Studio

Domino is very flexible with the extensive number of units and options that allow for limitless configurations adaptable to various workplace functions. Components include one, two and three-seat units with optional extended seat or arm, and 90° and 120° corners. Units are offered in widths of 28 and 34 inches. A variety of occasional and side tables complete the collection and are available with stone, quartz, acrylic solid surface, etched and back-painted glass, as well as a complete array of the world's finest hardwood veneers.