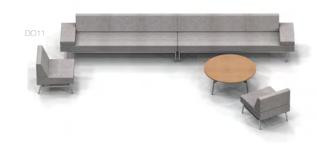

## Domino Collection Design: David Ritch and Mark Saffell, 5D Studio

Domino is a highly versatile collection of lounge seating and tables, available as freestanding and sectional pieces. The forms make a bold gesture and fill the needs of individual collaborative areas, atrium and reception areas, private office and casual conference spaces. Domino's arms are wide and low, affording privacy and a place for a laptop or as a casual place to sit and converse. Arms can be placed at the ends or at intervals along a run, or both. An optional power/data module located in the arm is ideally placed for ease of access.

#### Domino Collection Design: David Ritch and Mark Saffell, 5D Studio

Domino is very flexible with the extensive number of units and options that allow for limitless configurations adaptable to various workplace functions. Components include one, two and three-seat units with optional extended seat or arm, and 90° and 120° corners. Units are offered in widths of 28 and 34 inches. A variety of occasional and side tables complete the collection and are available with stone, quartz, acrylic solid surface, etched and back-painted glass, as well as a complete array of the world's finest hardwood veneers.