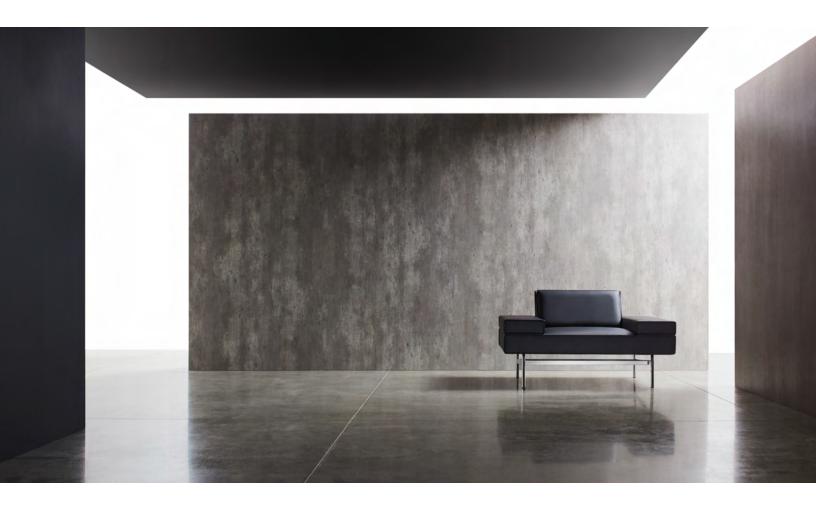

## Domino Collection Design: David Ritch and Mark Saffell, 5D Studio

Domino is a highly versatile collection of lounge seating and tables, available as freestanding and sectional pieces. The forms make a bold gesture and fill the needs of individual collaborative areas, atrium and reception areas, private office and casual conference spaces. Domino's arms are wide and low, affording privacy and a place for a laptop or as a casual place to sit and converse. Arms can be placed at the ends or at intervals along a run, or both. An optional power/data module located in the arm is ideally placed for ease of access.

#### Domino Collection Design: David Ritch and Mark Saffell, 5D Studio

Domino is very flexible with the extensive number of units and options that allow for limitless configurations adaptable to various workplace functions. Components include one, two and three-seat units with optional extended seat or arm, and 90° and 120° corners. Units are offered in widths of 28 and 34 inches. A variety of occasional and side tables complete the collection and are available with stone, quartz, acrylic solid surface, etched and back-painted glass, as well as a complete array of the world's finest hardwood veneers.