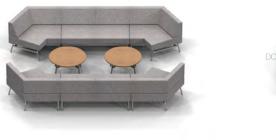

## Domino Collection Design: David Ritch and Mark Saffell, 5D Studio

Domino is a highly versatile collection of lounge seating and tables, available as freestanding and sectional pieces. The forms make a bold gesture and fill the needs of individual collaborative areas, atrium and reception areas, private office and casual conference spaces. Domino's arms are wide and low, affording privacy and a place for a laptop or as a casual place to sit and converse. Arms can be placed at the ends or at intervals along a run, or both. An optional power/data module located in the arm is ideally placed for ease of access.

#### Domino Collection Design: David Ritch and Mark Saffell, 5D Studio

Domino is very flexible with the extensive number of units and options that allow for limitless configurations adaptable to various workplace functions. Components include one, two and three-seat units with optional extended seat or arm, and 90° and 120° corners. Units are offered in widths of 28 and 34 inches. A variety of occasional and side tables complete the collection and are available with stone, quartz, acrylic solid surface, etched and back-painted glass, as well as a complete array of the world's finest hardwood veneers.