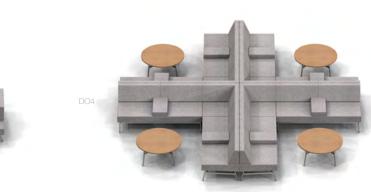

## Domino Collection Design: David Ritch and Mark Saffell, 5D Studio

Domino is a highly versatile collection of lounge seating and tables, available as freestanding and sectional pieces. The forms make a bold gesture and fill the needs of individual collaborative areas, atrium and reception areas, private office and casual conference spaces. Domino's arms are wide and low, affording privacy and a place for a laptop or as a casual place to sit and converse. Arms can be placed at the ends or at intervals along a run, or both. An optional power/data module located in the arm is ideally placed for ease of access.

#### Domino Collection Design: David Ritch and Mark Saffell, 5D Studio

Domino is very flexible with the extensive number of units and options that allow for limitless configurations adaptable to various workplace functions. Components include one, two and three-seat units with optional extended seat or arm, and 90° and 120° corners. Units are offered in widths of 28 and 34 inches. A variety of occasional and side tables complete the collection and are available with stone, quartz, acrylic solid surface, etched and back-painted glass, as well as a complete array of the world's finest hardwood veneers.

Duplex and USB power modules may be embedded in the arms.