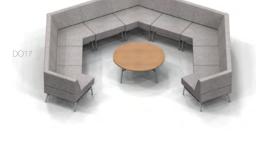

## Domino Collection Design: David Ritch and Mark Saffell, 5D Studio

Domino is a highly versatile collection of lounge seating and tables, available as freestanding and sectional pieces. The forms make a bold gesture and fill the needs of individual collaborative areas, atrium and reception areas, private office and casual conference spaces. Domino's arms are wide and low, affording privacy and a place for a laptop or as a casual place to sit and converse. Arms can be placed at the ends or at intervals along a run, or both. An optional power/data module located in the arm is ideally placed for ease of access.

#### Domino Collection Design: David Ritch and Mark Saffell, 5D Studio

Domino is very flexible with the extensive number of units and options that allow for limitless configurations adaptable to various workplace functions. Components include one, two and three-seat units with optional extended seat or arm, and 90° and 120° corners. Units are offered in widths of 28 and 34 inches. A variety of occasional and side tables complete the collection and are available with stone, quartz, acrylic solid surface, etched and back-painted glass, as well as a complete array of the world's finest hardwood veneers.