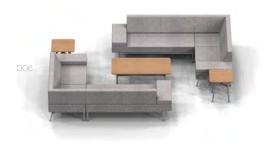

## Domino Collection Design: David Ritch and Mark Saffell, 5D Studio

Domino is a highly versatile collection of lounge seating and tables, available as freestanding and sectional pieces. The forms make a bold gesture and fill the needs of individual collaborative areas, atrium and reception areas, private office and casual conference spaces. Domino's arms are wide and low, affording privacy and a place for a laptop or as a casual place to sit and converse. Arms can be placed at the ends or at intervals along a run, or both. An optional power/data module located in the arm is ideally placed for ease of access.

Duplex and USB power modules may be embedded in the arms.

#### Domino Collection Design: David Ritch and Mark Saffell, 5D Studio

Domino is very flexible with the extensive number of units and options that allow for limitless configurations adaptable to various workplace functions. Components include one, two and three-seat units with optional extended seat or arm, and 90° and 120° corners. Units are offered in widths of 28 and 34 inches. A variety of occasional and side tables complete the collection and are available with stone, quartz, acrylic solid surface, etched and back-painted glass, as well as a complete array of the world's finest hardwood veneers.