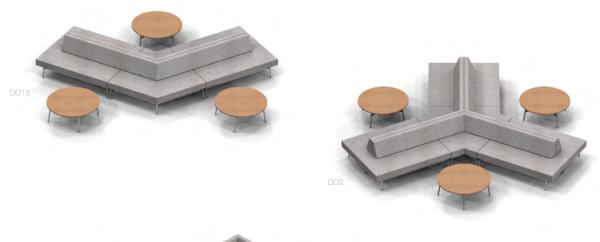

## Domino Collection Design: David Ritch and Mark Saffell, 5D Studio

Domino is a highly versatile collection of lounge seating and tables, available as freestanding and sectional pieces. The forms make a bold gesture and fill the needs of individual collaborative areas, atrium and reception areas, private office and casual conference spaces. Domino's arms are wide and low, affording privacy and a place for a laptop or as a casual place to sit and converse. Arms can be placed at the ends or at intervals along a run, or both. An optional power/data module located in the arm is ideally placed for ease of access.

#### Domino Collection Design: David Ritch and Mark Saffell, 5D Studio

Domino is very flexible with the extensive number of units and options that allow for limitless configurations adaptable to various workplace functions. Components include one, two and three-seat units with optional extended seat or arm, and 90° and 120° corners. Units are offered in widths of 28 and 34 inches. A variety of occasional and side tables complete the collection and are available with stone, quartz, acrylic solid surface, etched and back-painted glass, as well as a complete array of the world's finest hardwood veneers.