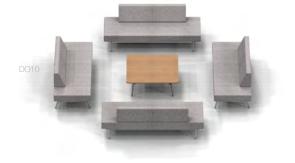

## Domino Collection Design: David Ritch and Mark Saffell, 5D Studio

Domino is a highly versatile collection of lounge seating and tables, available as freestanding and sectional pieces. The forms make a bold gesture and fill the needs of individual collaborative areas, atrium and reception areas, private office and casual conference spaces. Domino's arms are wide and low, affording privacy and a place for a laptop or as a casual place to sit and converse. Arms can be placed at the ends or at intervals along a run, or both. An optional power/data module located in the arm is ideally placed for ease of access.

#### Domino Collection Design: David Ritch and Mark Saffell, 5D Studio

Domino is very flexible with the extensive number of units and options that allow for limitless configurations adaptable to various workplace functions. Components include one, two and three-seat units with optional extended seat or arm, and 90° and 120° corners. Units are offered in widths of 28 and 34 inches. A variety of occasional and side tables complete the collection and are available with stone, quartz, acrylic solid surface, etched and back-painted glass, as well as a complete array of the world's finest hardwood veneers.