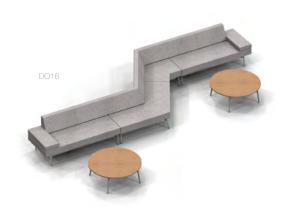

## Domino Collection Design: David Ritch and Mark Saffell, 5D Studio

Domino is a highly versatile collection of lounge seating and tables, available as freestanding and sectional pieces. The forms make a bold gesture and fill the needs of individual collaborative areas, atrium and reception areas, private office and casual conference spaces. Domino's arms are wide and low, affording privacy and a place for a laptop or as a casual place to sit and converse. Arms can be placed at the ends or at intervals along a run, or both. An optional power/data module located in the arm is ideally placed for ease of access.

#### Domino Collection Design: David Ritch and Mark Saffell, 5D Studio

Domino is very flexible with the extensive number of units and options that allow for limitless configurations adaptable to various workplace functions. Components include one, two and three-seat units with optional extended seat or arm, and 90° and 120° corners. Units are offered in widths of 28 and 34 inches. A variety of occasional and side tables complete the collection and are available with stone, quartz, acrylic solid surface, etched and back-painted glass, as well as a complete array of the world's finest hardwood veneers.