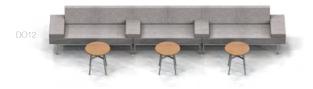

## Domino Collection Design: David Ritch and Mark Saffell, 5D Studio

Domino is a highly versatile collection of lounge seating and tables, available as freestanding and sectional pieces. The forms make a bold gesture and fill the needs of individual collaborative areas, atrium and reception areas, private office and casual conference spaces. Domino's arms are wide and low, affording privacy and a place for a laptop or as a casual place to sit and converse. Arms can be placed at the ends or at intervals along a run, or both. An optional power/data module located in the arm is ideally placed for ease of access.

#### Domino Collection Design: David Ritch and Mark Saffell, 5D Studio

Domino is very flexible with the extensive number of units and options that allow for limitless configurations adaptable to various workplace functions. Components include one, two and three-seat units with optional extended seat or arm, and 90° and 120° corners. Units are offered in widths of 28 and 34 inches. A variety of occasional and side tables complete the collection and are available with stone, quartz, acrylic solid surface, etched and back-painted glass, as well as a complete array of the world's finest hardwood veneers.