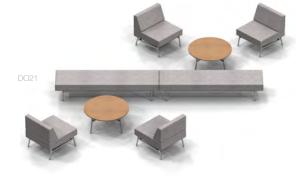

## Domino Collection Design: David Ritch and Mark Saffell, 5D Studio

Domino is a highly versatile collection of lounge seating and tables, available as freestanding and sectional pieces. The forms make a bold gesture and fill the needs of individual collaborative areas, atrium and reception areas, private office and casual conference spaces. Domino's arms are wide and low, affording privacy and a place for a laptop or as a casual place to sit and converse. Arms can be placed at the ends or at intervals along a run, or both. An optional power/data module located in the arm is ideally placed for ease of access.

#### Domino Collection Design: David Ritch and Mark Saffell, 5D Studio

Domino is very flexible with the extensive number of units and options that allow for limitless configurations adaptable to various workplace functions. Components include one, two and three-seat units with optional extended seat or arm, and 90° and 120° corners. Units are offered in widths of 28 and 34 inches. A variety of occasional and side tables complete the collection and are available with stone, quartz, acrylic solid surface, etched and back-painted glass, as well as a complete array of the world's finest hardwood veneers.