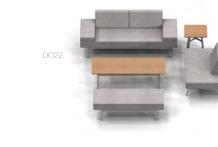

## Domino Collection Design: David Ritch and Mark Saffell, 5D Studio

Domino is a highly versatile collection of lounge seating and tables, available as freestanding and sectional pieces. The forms make a bold gesture and fill the needs of individual collaborative areas, atrium and reception areas, private office and casual conference spaces. Domino's arms are wide and low, affording privacy and a place for a laptop or as a casual place to sit and converse. Arms can be placed at the ends or at intervals along a run, or both. An optional power/data module located in the arm is ideally placed for ease of access.

#### Domino Collection Design: David Ritch and Mark Saffell, 5D Studio

Domino is very flexible with the extensive number of units and options that allow for limitless configurations adaptable to various workplace functions. Components include one, two and three-seat units with optional extended seat or arm, and 90° and 120° corners. Units are offered in widths of 28 and 34 inches. A variety of occasional and side tables complete the collection and are available with stone, quartz, acrylic solid surface, etched and back-painted glass, as well as a complete array of the world's finest hardwood veneers.