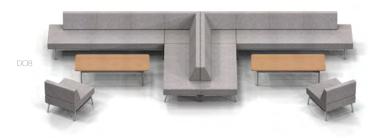

## Domino Collection Design: David Ritch and Mark Saffell, 5D Studio

Domino is a highly versatile collection of lounge seating and tables, available as freestanding and sectional pieces. The forms make a bold gesture and fill the needs of individual collaborative areas, atrium and reception areas, private office and casual conference spaces. Domino's arms are wide and low, affording privacy and a place for a laptop or as a casual place to sit and converse. Arms can be placed at the ends or at intervals along a run, or both. An optional power/data module located in the arm is ideally placed for ease of access.

#### Domino Collection Design: David Ritch and Mark Saffell, 5D Studio

Domino is very flexible with the extensive number of units and options that allow for limitless configurations adaptable to various workplace functions. Components include one, two and three-seat units with optional extended seat or arm, and 90° and 120° corners. Units are offered in widths of 28 and 34 inches. A variety of occasional and side tables complete the collection and are available with stone, quartz, acrylic solid surface, etched and back-painted glass, as well as a complete array of the world's finest hardwood veneers.