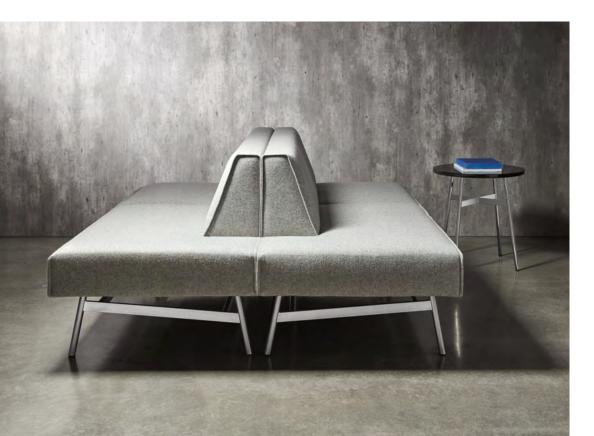

## Domino Collection Design: David Ritch and Mark Saffell, 5D Studio

Domino is a highly versatile collection of lounge seating and tables, available as freestanding and sectional pieces. The forms make a bold gesture and fill the needs of individual collaborative areas, atrium and reception areas, private office and casual conference spaces. Domino's arms are wide and low, affording privacy and a place for a laptop or as a casual place to sit and converse. Arms can be placed at the ends or at intervals along a run, or both. An optional power/data module located in the arm is ideally placed for ease of access.

#### Domino Collection Design: David Ritch and Mark Saffell, 5D Studio

Domino is very flexible with the extensive number of units and options that allow for limitless configurations adaptable to various workplace functions. Components include one, two and three-seat units with optional extended seat or arm, and 90° and 120° corners. Units are offered in widths of 28 and 34 inches. A variety of occasional and side tables complete the collection and are available with stone, quartz, acrylic solid surface, etched and back-painted glass, as well as a complete array of the world's finest hardwood veneers.