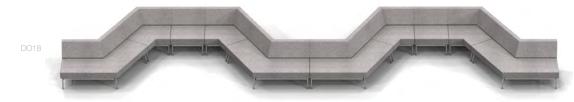

## Domino Collection Design: David Ritch and Mark Saffell, 5D Studio

Domino is a highly versatile collection of lounge seating and tables, available as freestanding and sectional pieces. The forms make a bold gesture and fill the needs of individual collaborative areas, atrium and reception areas, private office and casual conference spaces. Domino's arms are wide and low, affording privacy and a place for a laptop or as a casual place to sit and converse. Arms can be placed at the ends or at intervals along a run, or both. An optional power/data module located in the arm is ideally placed for ease of access.

#### Domino Collection Design: David Ritch and Mark Saffell, 5D Studio

Domino is very flexible with the extensive number of units and options that allow for limitless configurations adaptable to various workplace functions. Components include one, two and three-seat units with optional extended seat or arm, and 90° and 120° corners. Units are offered in widths of 28 and 34 inches. A variety of occasional and side tables complete the collection and are available with stone, quartz, acrylic solid surface, etched and back-painted glass, as well as a complete array of the world's finest hardwood veneers.