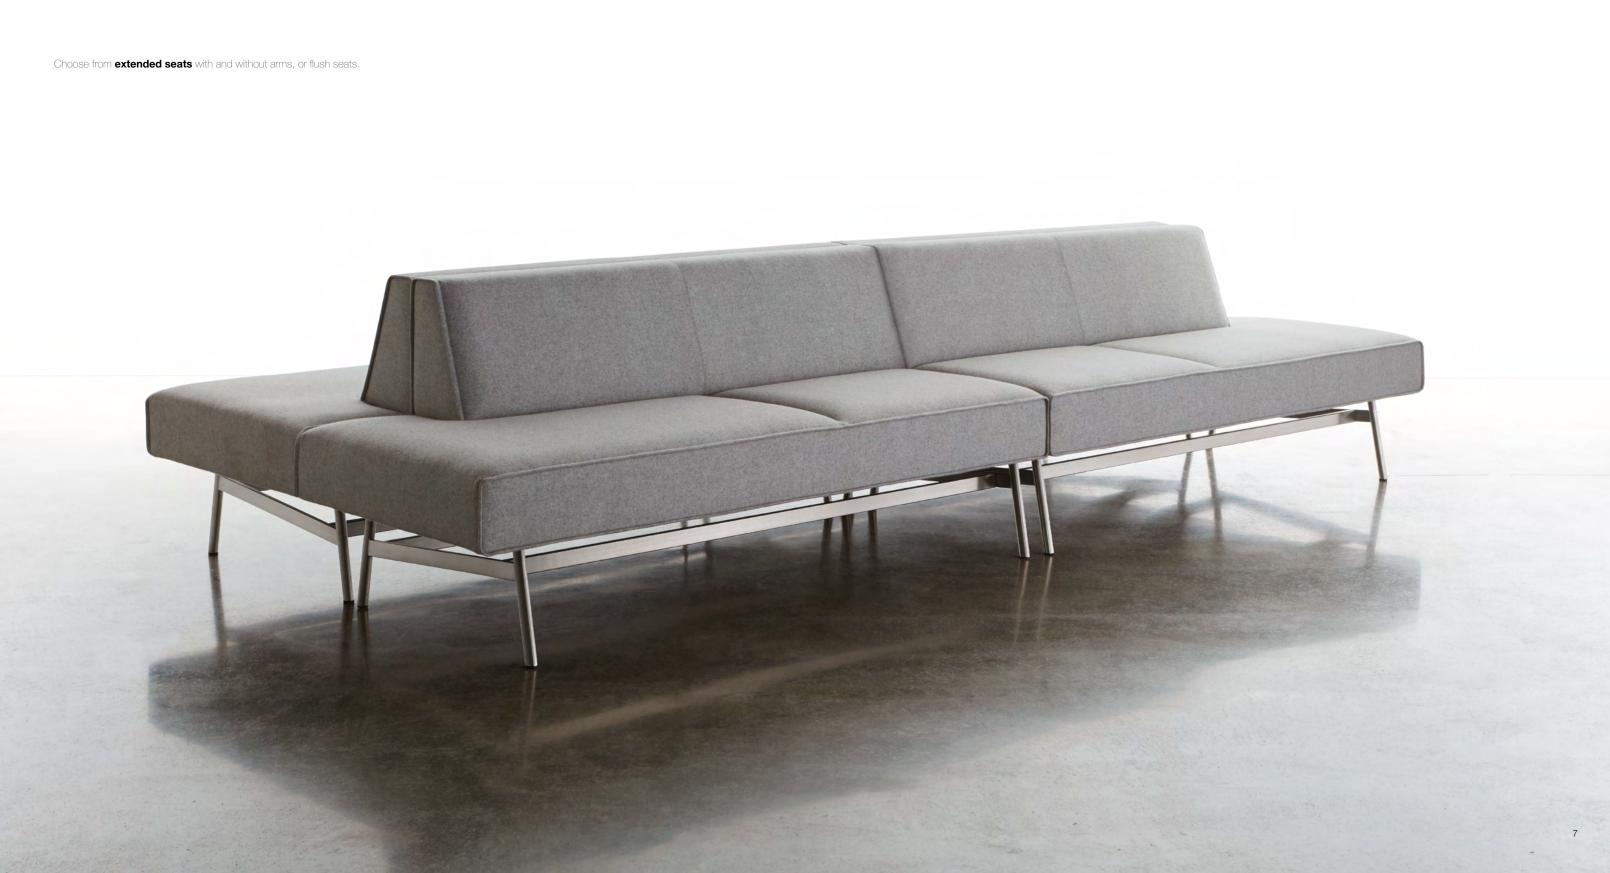

## Domino Collection Design: David Ritch and Mark Saffell, 5D Studio

Domino is a highly versatile collection of lounge seating and tables, available as freestanding and sectional pieces. The forms make a bold gesture and fill the needs of individual collaborative areas, atrium and reception areas, private office and casual conference spaces. Domino's arms are wide and low, affording privacy and a place for a laptop or as a casual place to sit and converse. Arms can be placed at the ends or at intervals along a run, or both. An optional power/data module located in the arm is ideally placed for ease of access.

#### Domino Collection Design: David Ritch and Mark Saffell, 5D Studio

Domino is very flexible with the extensive number of units and options that allow for limitless configurations adaptable to various workplace functions. Components include one, two and three-seat units with optional extended seat or arm, and 90° and 120° corners. Units are offered in widths of 28 and 34 inches. A variety of occasional and side tables complete the collection and are available with stone, quartz, acrylic solid surface, etched and back-painted glass, as well as a complete array of the world's finest hardwood veneers.