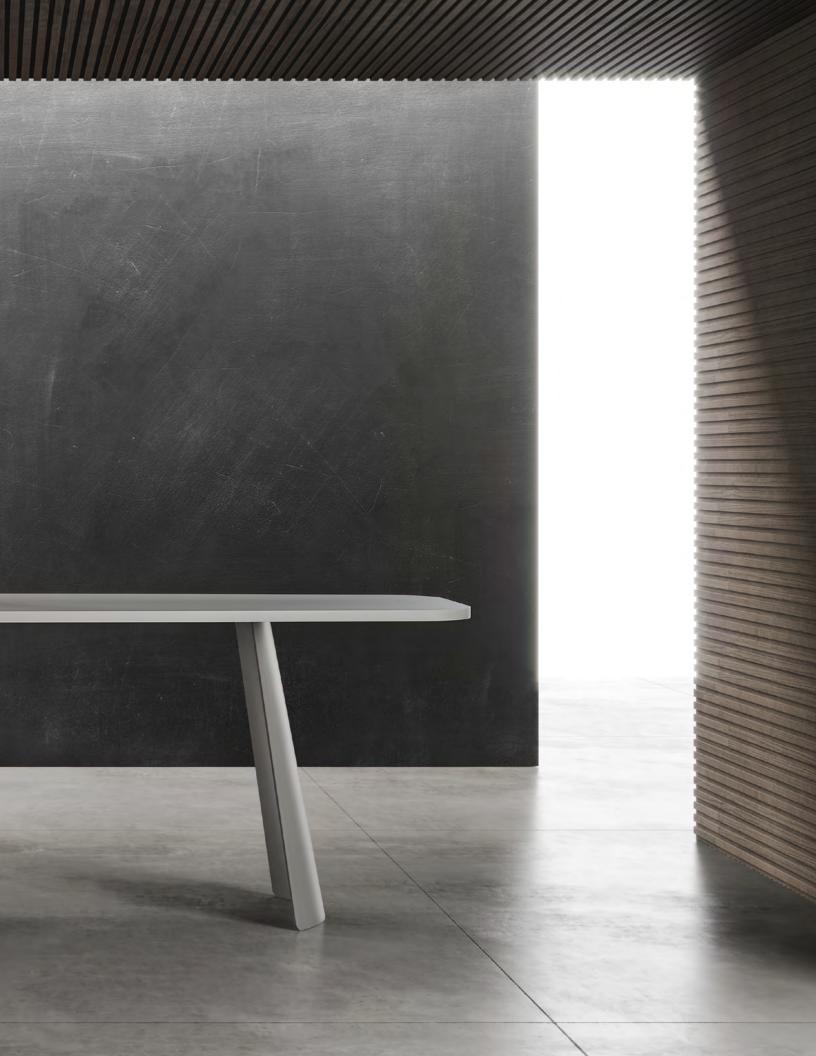

## Duende Table Collection Design: METRICA

Duende is a table designed for conference and informal collaborative meetings. It includes two versions, the seated and the standing, conceived to let people work in a more informal way. Duende design emanates from a set of iconic press-curved aluminum bases which support a range of selfstructural tops of different dimensions, accommodating many configurations and providing ample workspace.

Contemporary office layouts and architectural environments demand products to be responsive and flexible while retaining a strong aesthetical coherence. Duende's materiality is rich: tops are available in wood, stone, quartz, solid surface or glass; bases can be powder coated, anodized or bronzed. The curved metal cover used to hide cables in the sub-top and base areas is an iconic element itself.