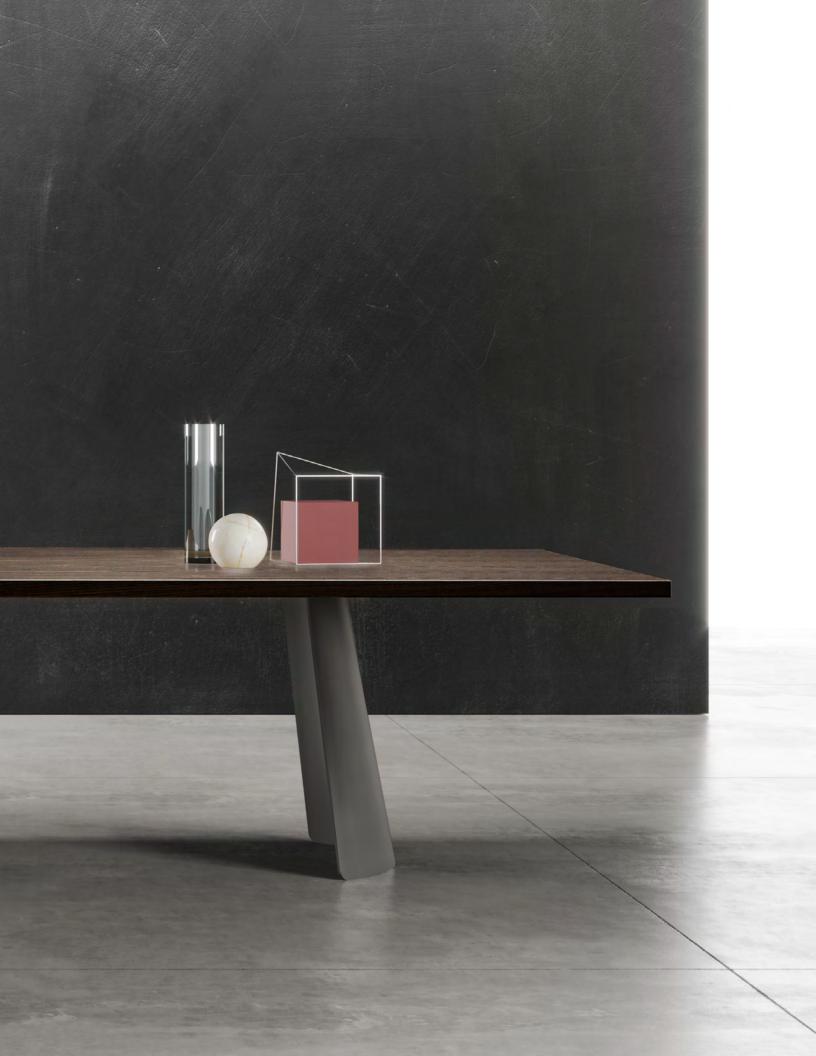

## Duende Table Collection Design: METRICA

Duende is a table designed for conference and informal collaborative meetings. It includes two versions, the seated and the standing, conceived to let people work in a more informal way. Duende design emanates from a set of iconic press-curved aluminum bases which support a range of selfstructural tops of different dimensions, accommodating many configurations and providing ample workspace.

Contemporary office layouts and architectural environments demand products to be responsive and flexible while retaining a strong aesthetical coherence. Duende's materiality is rich: tops are available in wood, stone, quartz, solid surface or glass; bases can be powder coated, anodized or bronzed. The curved metal cover used to hide cables in the sub-top and base areas is an iconic element itself.