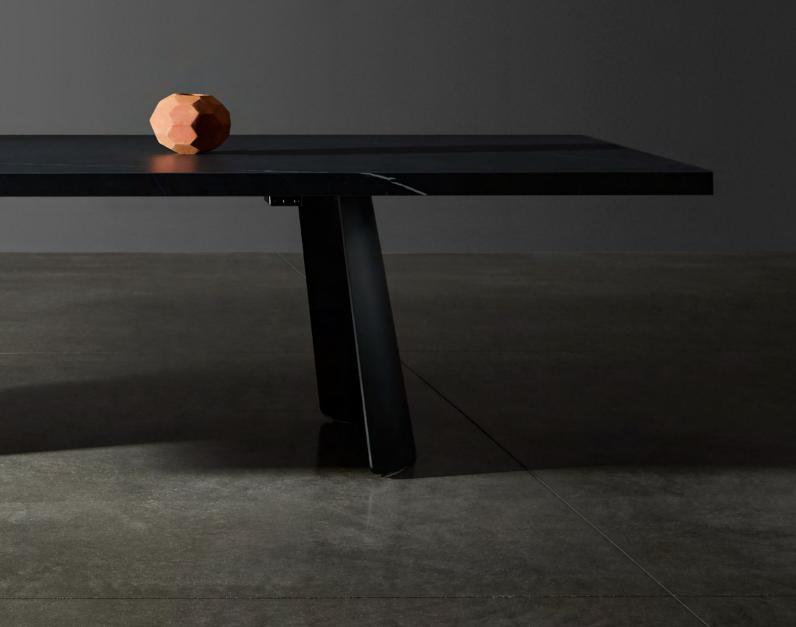

## Duende Table Collection Design: METRICA

Duende is a table designed for conference and informal collaborative meetings. It includes two versions, the seated and the standing, conceived to let people work in a more informal way. Duende design emanates from a set of iconic press-curved aluminum bases which support a range of selfstructural tops of different dimensions, accommodating many configurations and providing ample workspace.

Contemporary office layouts and architectural environments demand products to be responsive and flexible while retaining a strong aesthetical coherence. Duende's materiality is rich: tops are available in wood, stone, quartz, solid surface or glass; bases can be powder coated, anodized or bronzed. The curved metal cover used to hide cables in the sub-top and base areas is an iconic element itself.