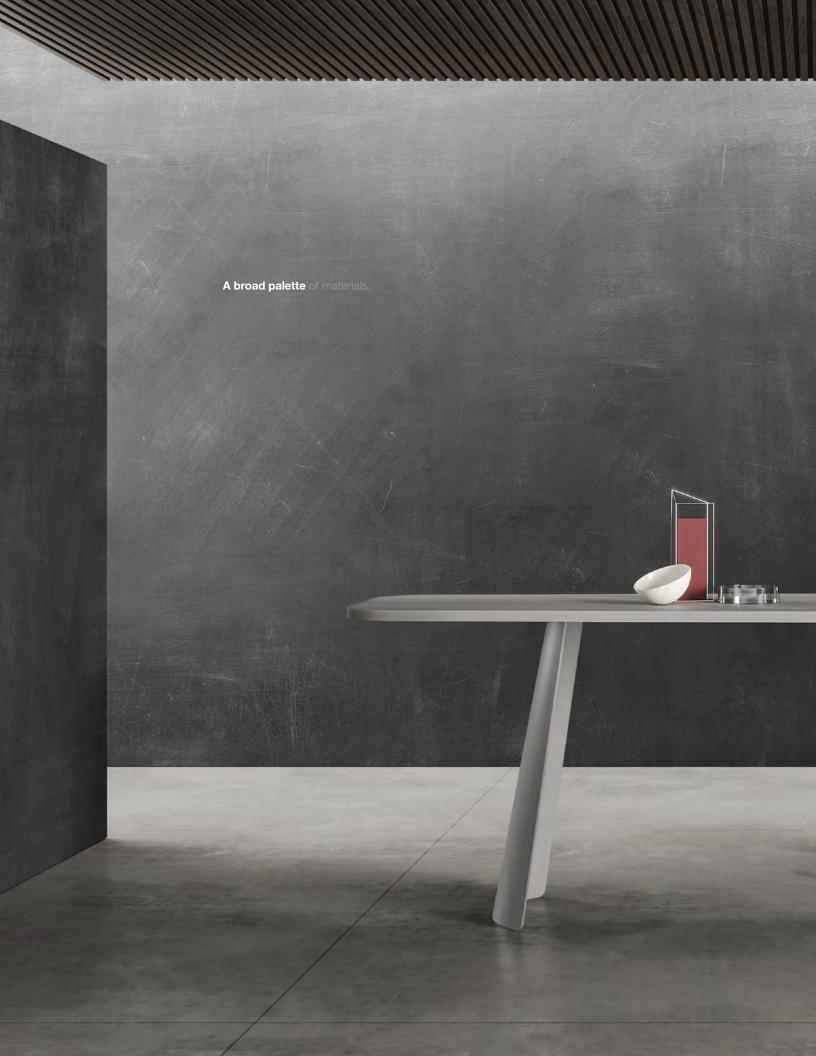

Contemporary office layouts and architectural environments demand products to be responsive and flexible while retaining a strong aesthetical coherence. Duende's materiality is rich: tops are available in wood, stone, quartz, solid surface or glass; bases can be powder coated, anodized or bronzed. The curved metal cover used to hide cables in the sub-top and base areas is an iconic element itself.