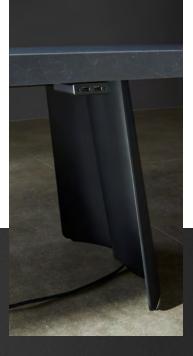

## Duende Table Collection Design: METRICA

Duende is a table designed for conference and informal collaborative meetings. It includes two versions, the seated and the standing, conceived to let people work in a more informal way. Duende design emanates from a set of iconic press-curved aluminum bases which support a range of selfstructural tops of different dimensions, accommodating many configurations and providing ample workspace.

Contemporary office layouts and architectural environments demand products to be responsive and flexible while retaining a strong aesthetical coherence. Duende's materiality is rich: tops are available in wood, stone, quartz, solid surface or glass; bases can be powder coated, anodized or bronzed. The curved metal cover used to hide cables in the sub-top and base areas is an iconic element itself.