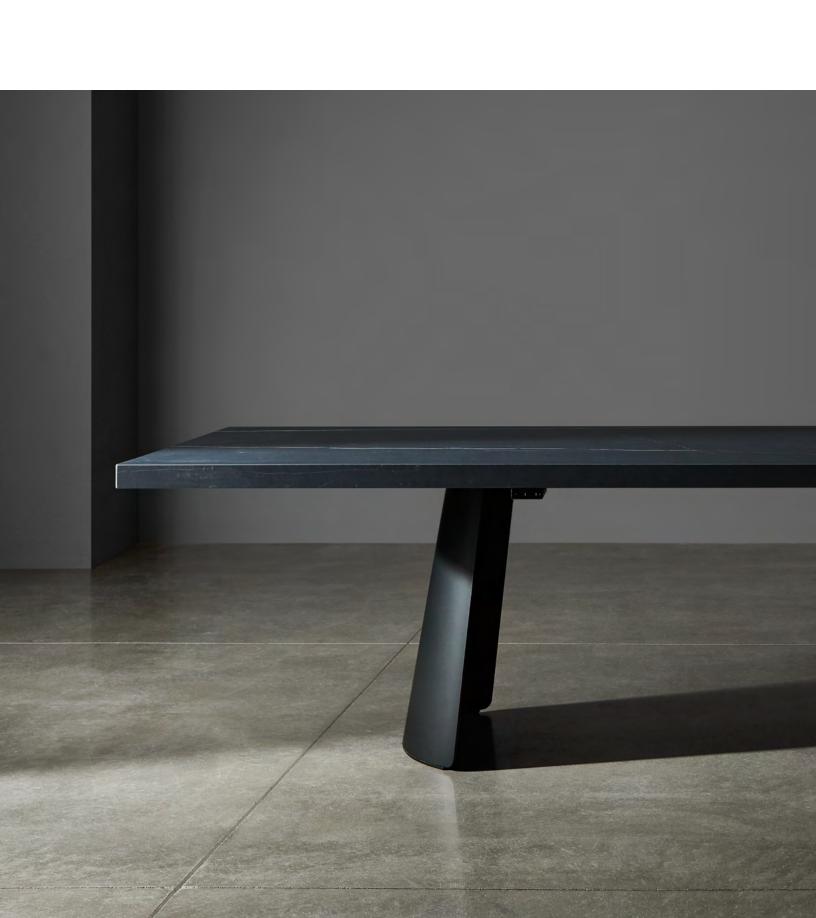

## Duende Table Collection Design: METRICA

Duende is a table designed for conference and informal collaborative meetings. It includes two versions, the seated and the standing, conceived to let people work in a more informal way. Duende design emanates from a set of iconic press-curved aluminum bases which support a range of selfstructural tops of different dimensions, accommodating many configurations and providing ample workspace.

Contemporary office layouts and architectural environments demand products to be responsive and flexible while retaining a strong aesthetical coherence. Duende's materiality is rich: tops are available in wood, stone, quartz, solid surface or glass; bases can be powder coated, anodized or bronzed. The curved metal cover used to hide cables in the sub-top and base areas is an iconic element itself.