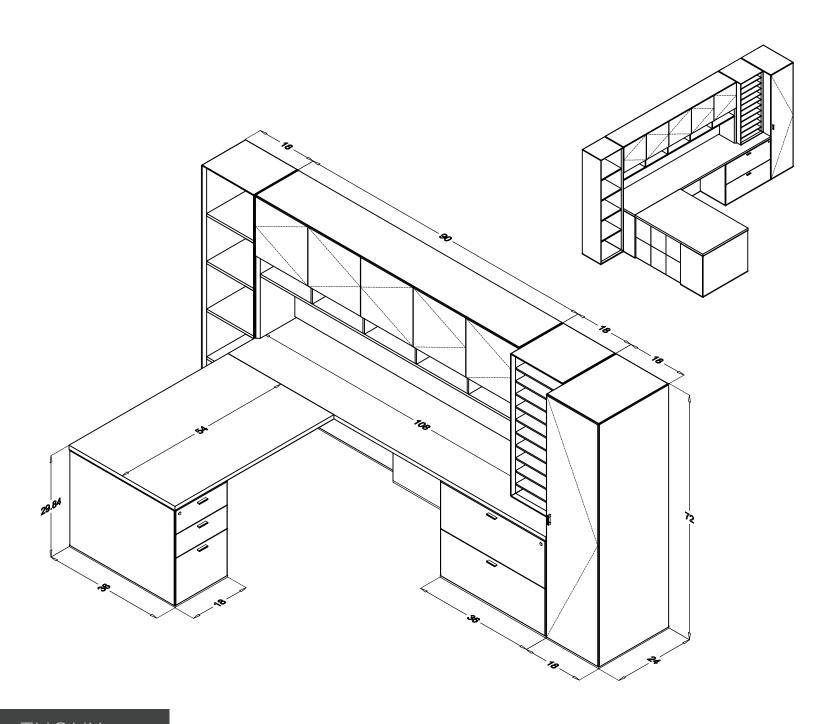

| GE3 Description                                                                                          | Product Number | List\$ | Qty | Extended \$ |
|----------------------------------------------------------------------------------------------------------|----------------|--------|-----|-------------|
| Geneva tower open shelving 72"h 15"d 18"w, 0.5 base trim                                                 | GPKU.CBM       | 3887   | 1   | \$3,887     |
| Geneva credenza top only 108"w 24"d 1.5"th                                                               | GFAL.RD        | 1663   | 1   | \$1,663     |
| Geneva LH L-panel 36"w 24"d 28.4"h, finished back, 0.5 base                                              | GHRF.FD        | 866    | 1   | \$866       |
| Geneva modesty access panel 36"w 26.9"h 2"d, 0.5 base, unfinished back                                   | GJXU.F         | 857    | 1   | \$857       |
| Geneva pedestal 36"w 24"d 28.4"h, 2LatFile, locks included, 0.5" base                                    | GKAU24-3       | 2999   | 1   | \$2,999     |
| Geneva LH runoff 54"w 36"d 1.5"th                                                                        | GBAL.JF        | 1221   | 1   | \$1,221     |
| Geneva pedestal 18"w 36"d 28.4"h, 2Box/File, locks included, finished back                               | GKAF36-Y       | 3069   | 1   | \$3,069     |
| Geneva fixed modesty panel 36"w 28.4"h 1"d, finished back, 0.5 base trim, option SM stitched proxy panel | GJVF.F         | 2617   | 1   | \$2,617     |
| Geneva wall hutch with cubby and fabric panel, 90"w 15"d 42.1"h (72"h installed), requires 2.8 yds COM   | GLGF.PBM       | 7569   | 1   | \$7,569     |
| Geneva paper management hutch 18"w 18"d 42.1"h (72"h installed), glass shelves, unfinished back          | GLNW.CCM       | 5046   | 1   | \$5,046     |
| Geneva RH cabinet tower 72"h 18"w 24"d, 0.5" base, add cabinet locks option LD                           | GPMU.CDM       | 4494   | 1   | \$4,494     |
| Priced in a Wood1 finish.                                                                                | Total:         |        |     | \$34,288    |