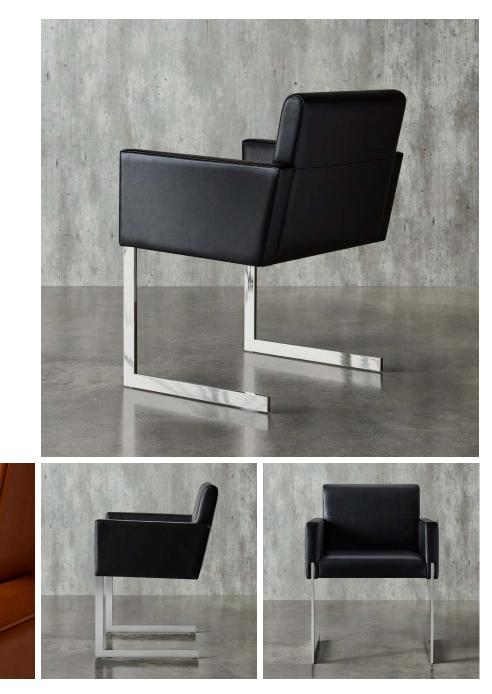

## Genevieve Guest Chair

Design: John Nelson

Genevieve adapts the pure, modernist geometry of mid-century seating forms and applies it to an array of seating requirements for today's workplace environment. The guest chair offers a mix of finely polished or resin-coated steel components and exquisitely executed upholstery and stitch detailing. Seat cushions use high-density foams for long product life but with resiliency quotients intended to safeguard ergonomic comfort.

ELEGANCE WORKS

Dimensions: 23.2w 22.8d 31.5h 18sh 25ah Upholstery: Standard and COL leathers, Proxy faux-leather, and COM. Frame: MPC Polished Chrome, MRBS Resin Brushed Steel, standard resin colors.

Tuohy Furniture Corporation 42 Saint Albans Place, Chatfield MN 55923 T: 800.533.1696 E: info@tuohyfurniture.com www.tuohyfurniture.com