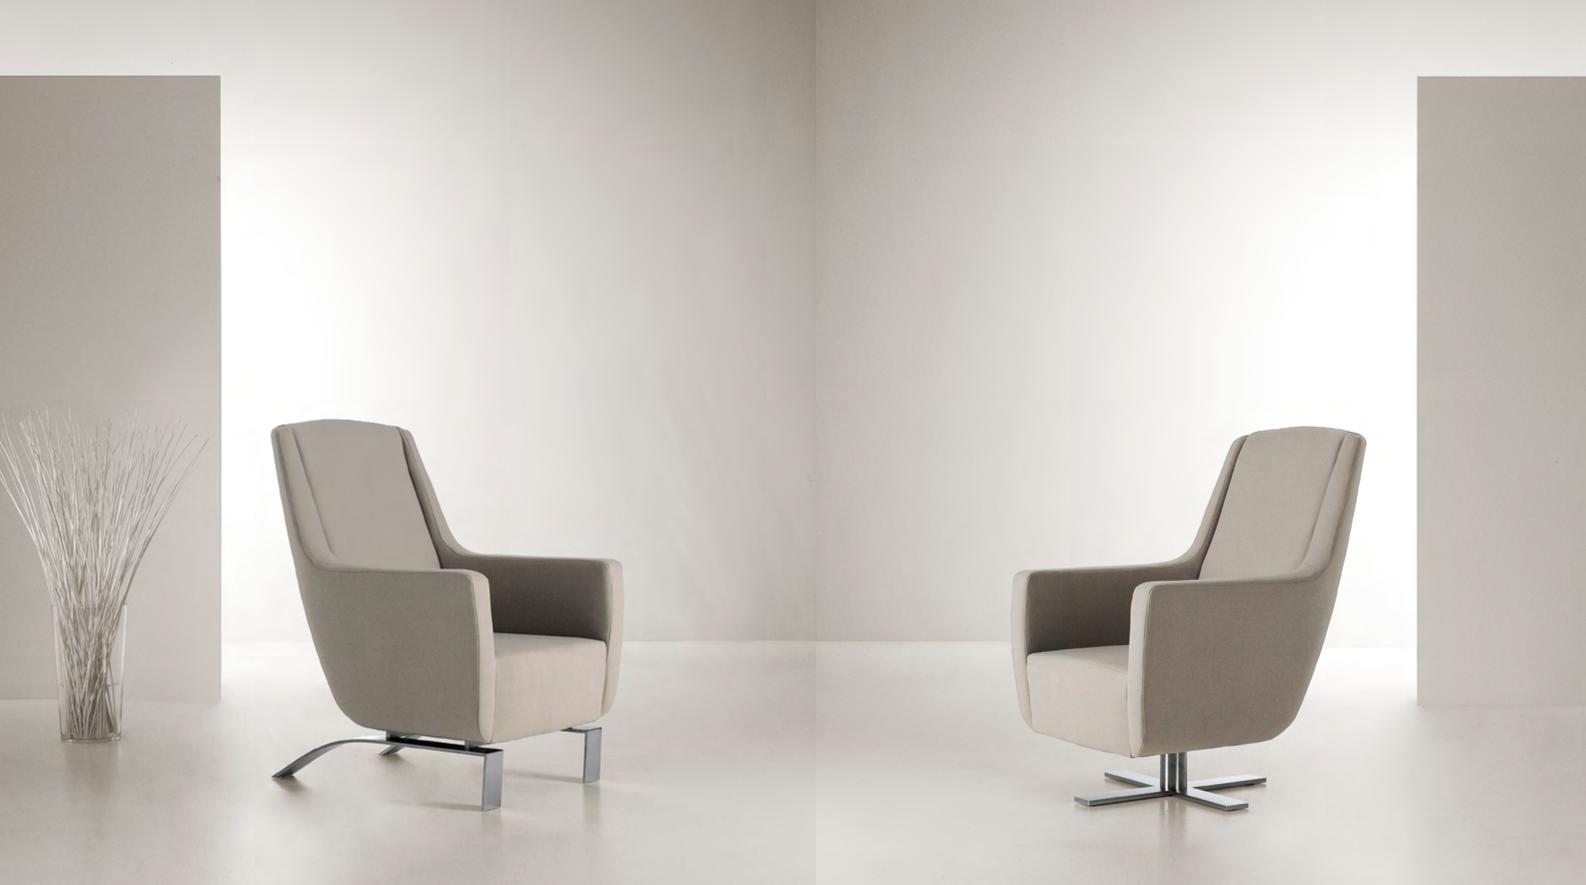

**Kaesi** is a complete collection of seating and table solutions, including fixed and swivel lounge seating, paired with companion occasional tables and consoles.

## KAESI LOUNGE SEATING

 ${\tt DESIGN:} \ {\bf CLOCKWORK}$ 

LOUNGE DIMENSIONS: 27.8W 35.2D 42.1H 16.5SH 24.9AH BRUSHED NICKEL OR RESIN-COATED STEEL BASES.

TABLES AND CONSOLES ARE PRESENTED SEPARATELY.