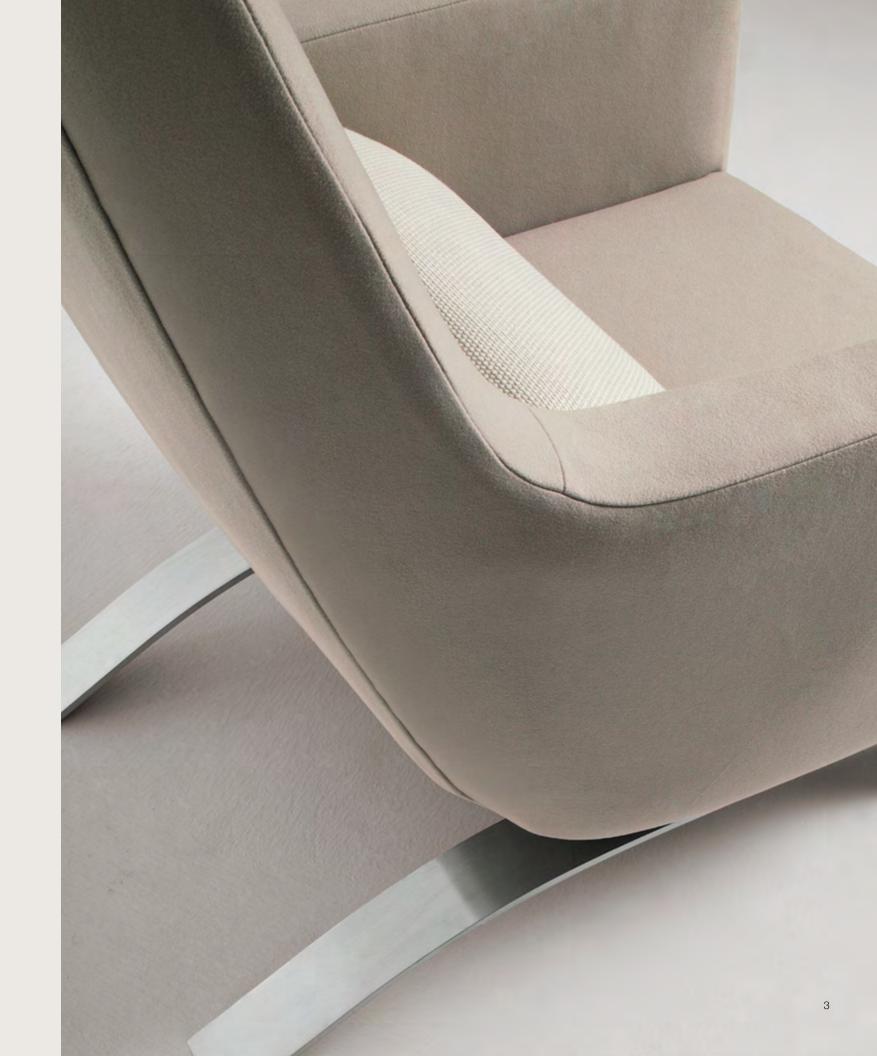

## KAESI LOUNGE SEATING

 ${\tt DESIGN:} \ {\bf CLOCKWORK}$ 

LOUNGE DIMENSIONS: 27.8W 35.2D 42.1H 16.5SH 24.9AH BRUSHED NICKEL OR RESIN-COATED STEEL BASES.

TABLES AND CONSOLES ARE PRESENTED SEPARATELY.