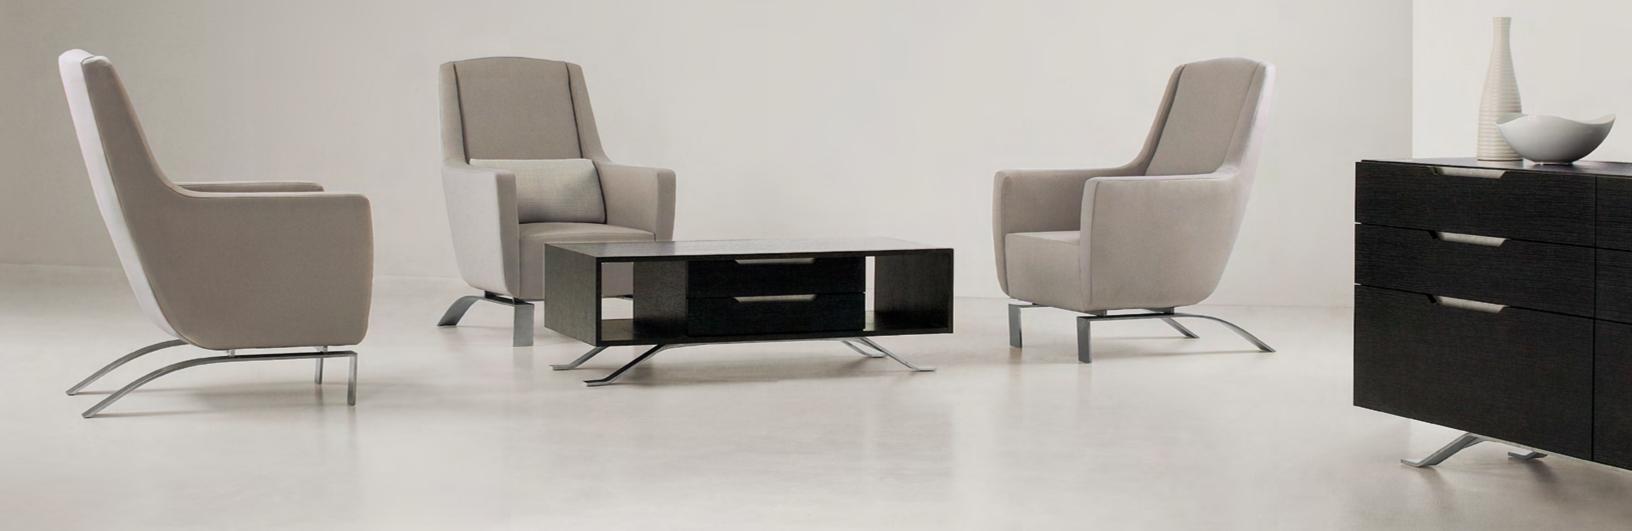

**Kaesi** is a complete collection of seating and table solutions, including fixed and swivel lounge seating, paired with companion occasional tables and consoles.

## KAESI LOUNGE SEATING

 ${\tt DESIGN:} \ {\bf CLOCKWORK}$ 

LOUNGE DIMENSIONS: 27.8W 35.2D 42.1H 16.5SH 24.9AH BRUSHED NICKEL OR RESIN-COATED STEEL BASES.

TABLES AND CONSOLES ARE PRESENTED SEPARATELY.