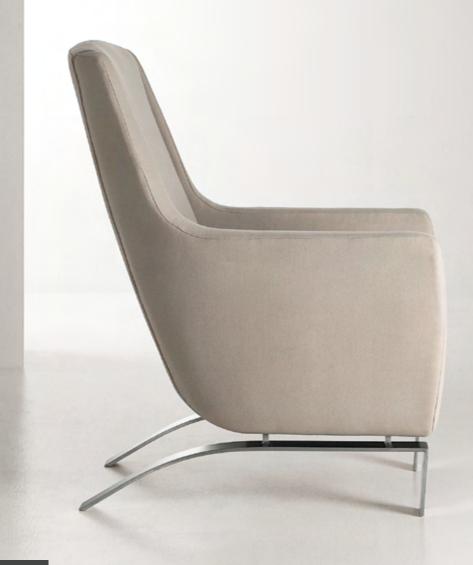

## KAESI LOUNGE SEATING

 ${\tt DESIGN:} \ {\bf CLOCKWORK}$ 

LOUNGE DIMENSIONS: 27.8W 35.2D 42.1H 16.5SH 24.9AH BRUSHED NICKEL OR RESIN-COATED STEEL BASES.

TABLES AND CONSOLES ARE PRESENTED SEPARATELY.