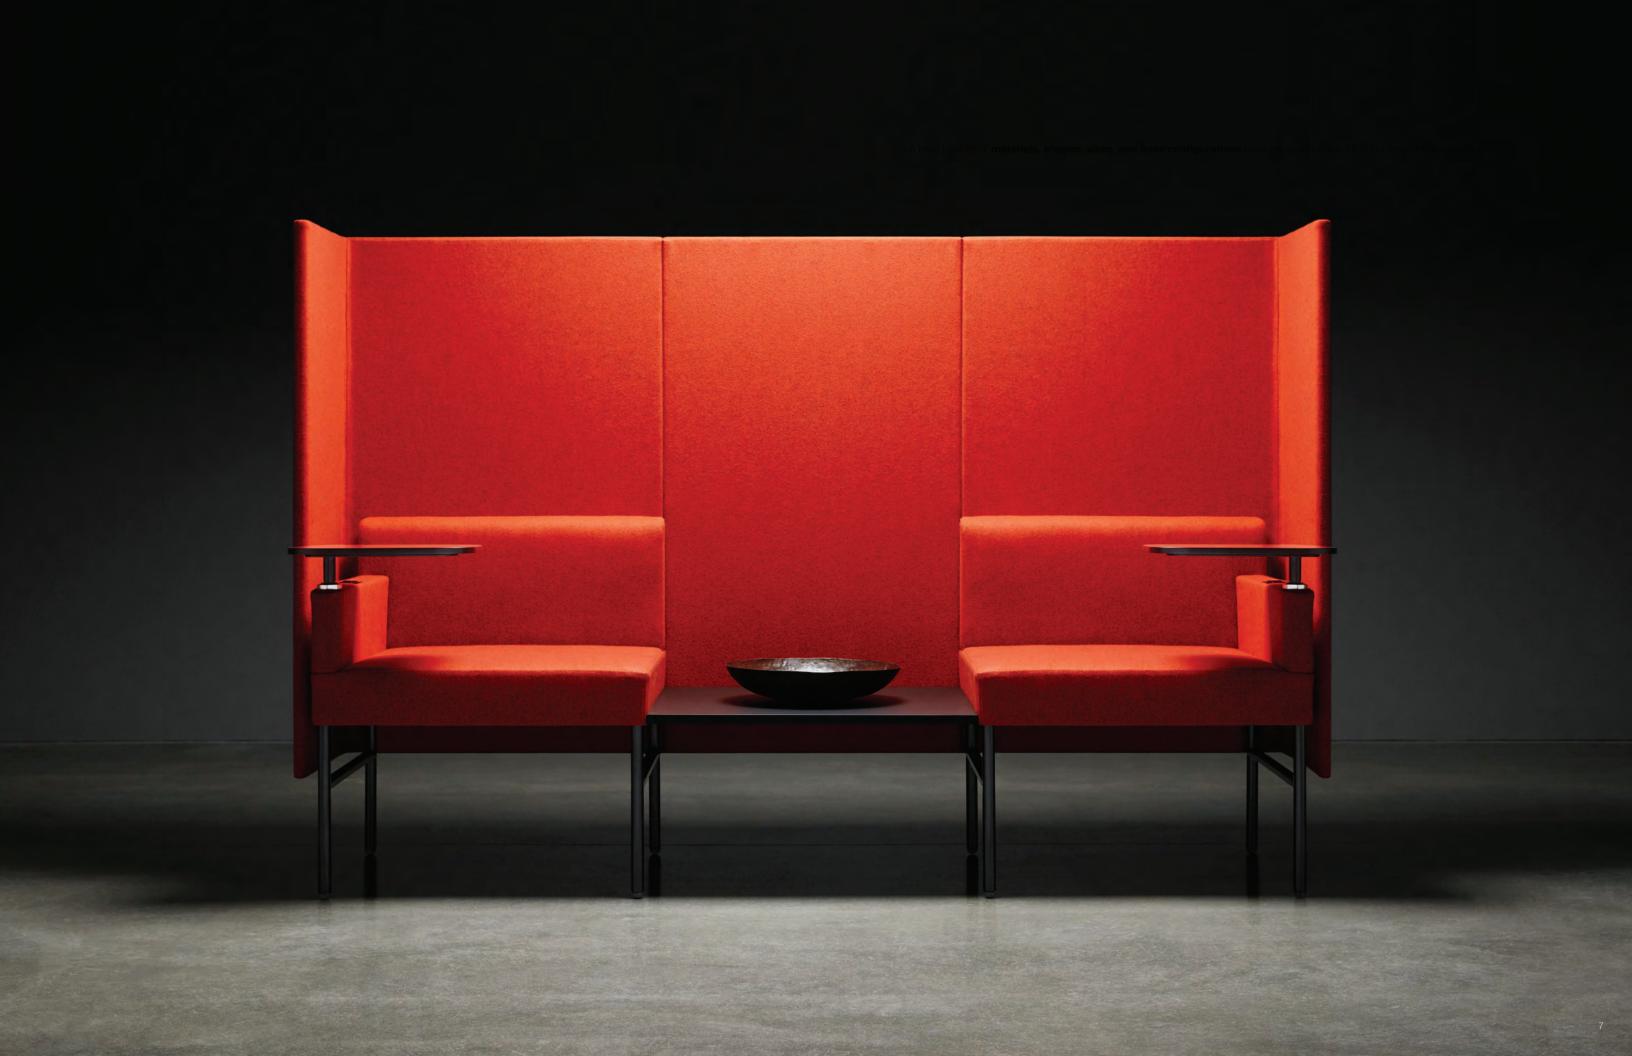

## Leit System

**Design:** Matthew Plumstead

Seating dimensions are 26w 24d 29h 18sh 24.5ah; pivot top at 27.3h. Fabric-wrapped panel surrounds at 25.5h, 45.5h and 55.5h.

Table surfaces in wood from the world's finest forests, available with FSC-certification; also available in Fenix NTM®, a nanotech material for superior wear and easy maintenance.

Modular configurations in series, tandem, and right angles. All tables and seating also available as freestanding units.