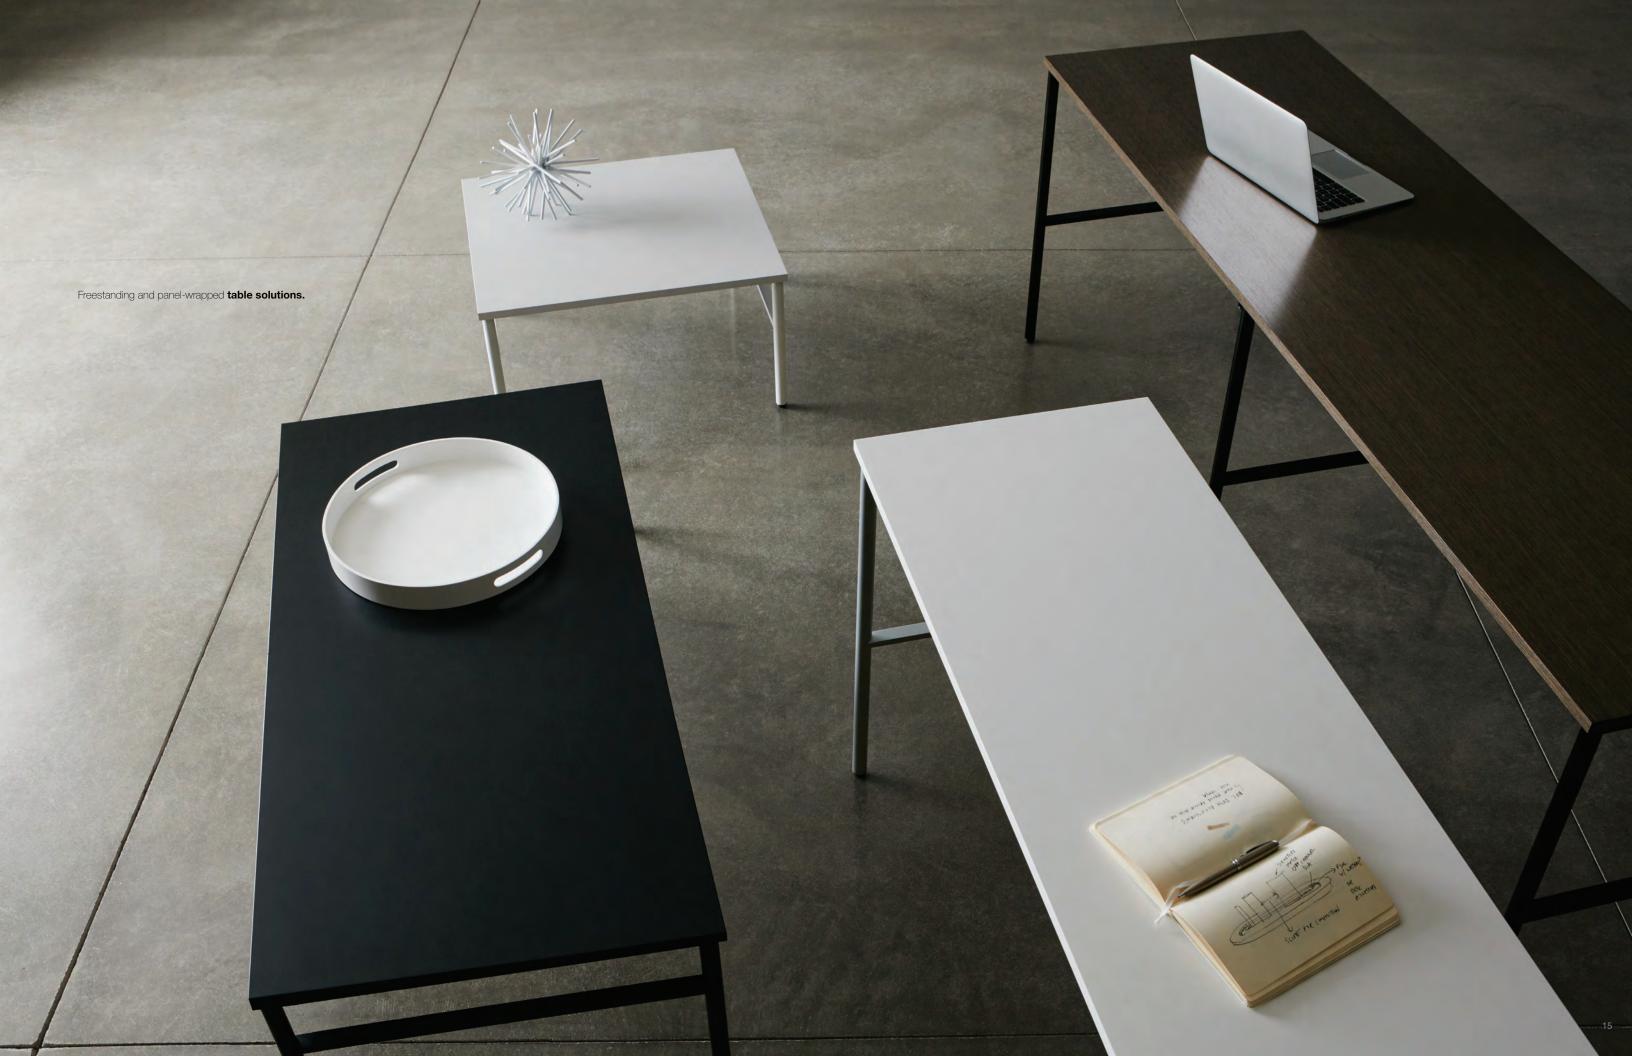

## Leit System

**Design:** Matthew Plumstead

Seating dimensions are 26w 24d 29h 18sh 24.5ah; pivot top at 27.3h. Fabric-wrapped panel surrounds at 25.5h, 45.5h and 55.5h.

Table surfaces in wood from the world's finest forests, available with FSC-certification; also available in Fenix NTM®, a nanotech material for superior wear and easy maintenance.

Modular configurations in series, tandem, and right angles. All tables and seating also available as freestanding units.