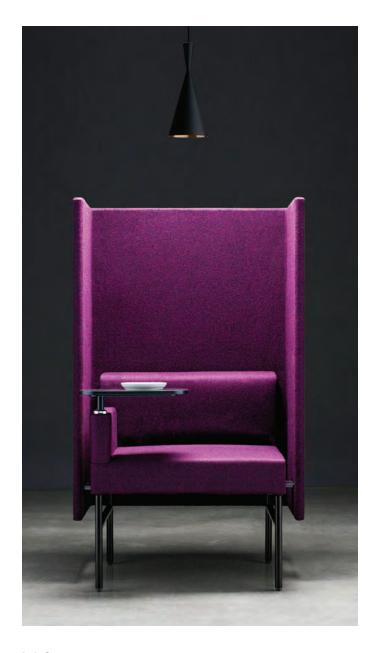

## Leit System

**Design:** Matthew Plumstead

Seating dimensions are 26w 24d 29h 18sh 24.5ah; pivot top at 27.3h. Fabric-wrapped panel surrounds at 25.5h, 45.5h and 55.5h.

Table surfaces in wood from the world's finest forests, available with FSC-certification; also available in Fenix NTM®, a nanotech material for superior wear and easy maintenance.