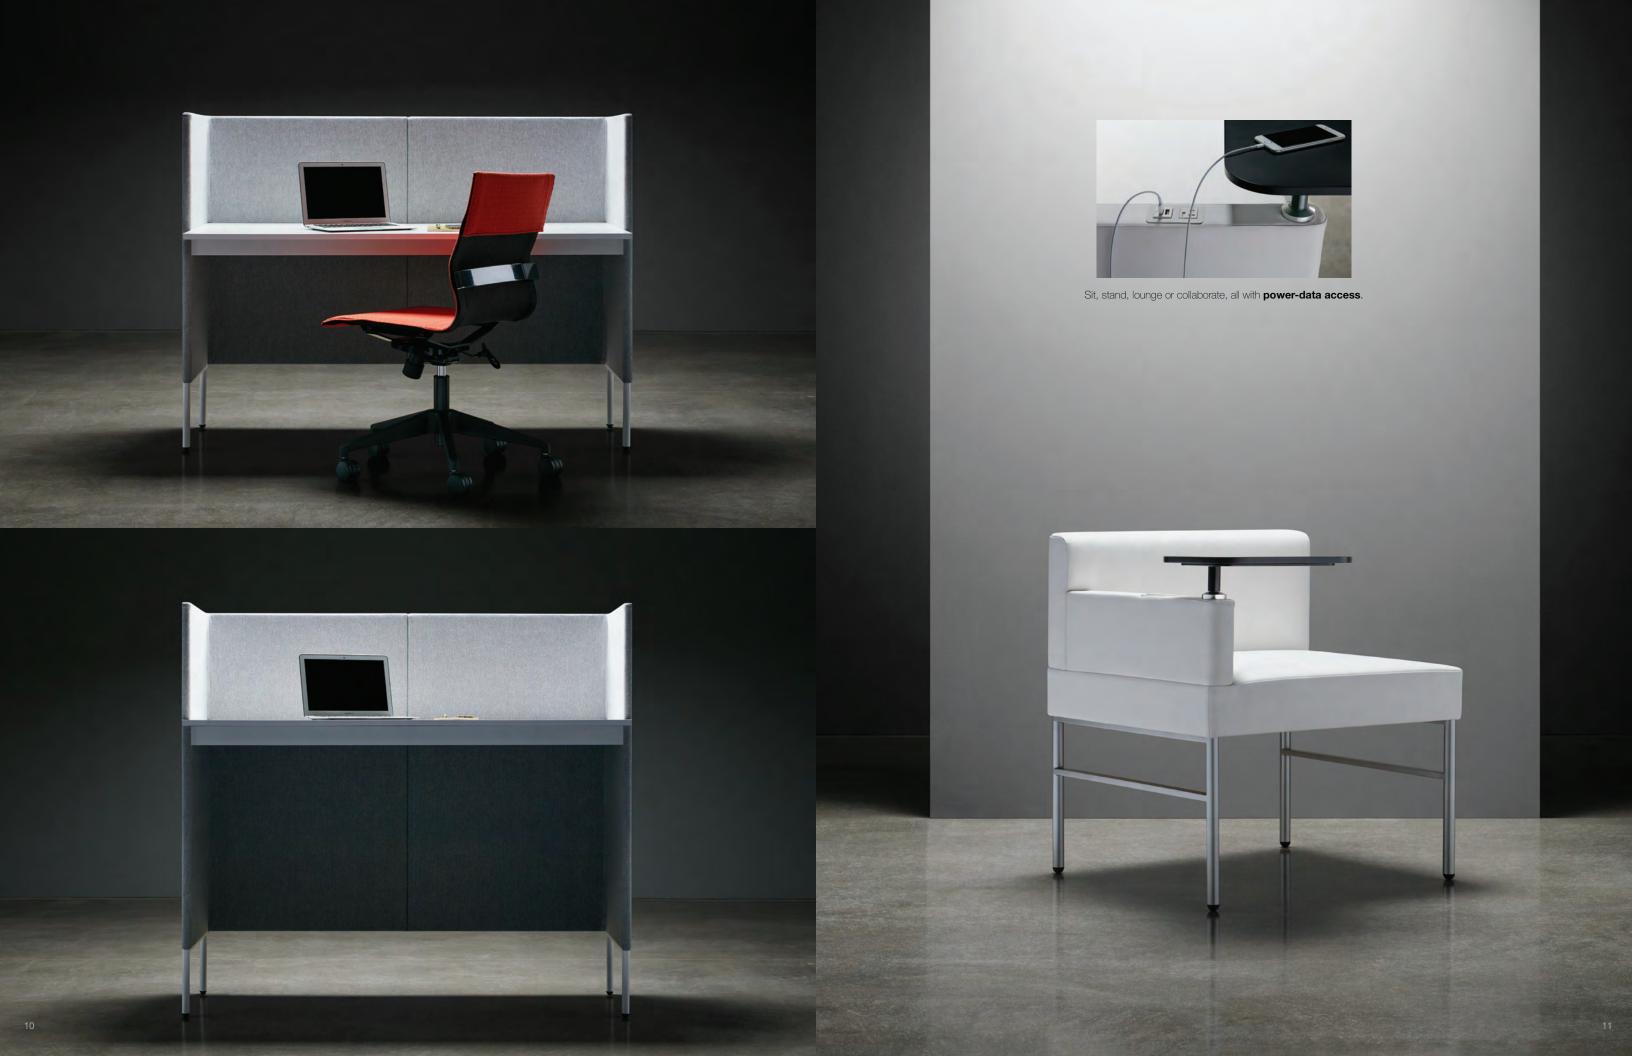

## Leit System

**Design:** Matthew Plumstead

Seating dimensions are 26w 24d 29h 18sh 24.5ah; pivot top at 27.3h. Fabric-wrapped panel surrounds at 25.5h, 45.5h and 55.5h.

Table surfaces in wood from the world's finest forests, available with FSC-certification; also available in Fenix NTM®, a nanotech material for superior wear and easy maintenance.

Modular configurations in series, tandem, and right angles. All tables and seating also available as freestanding units.