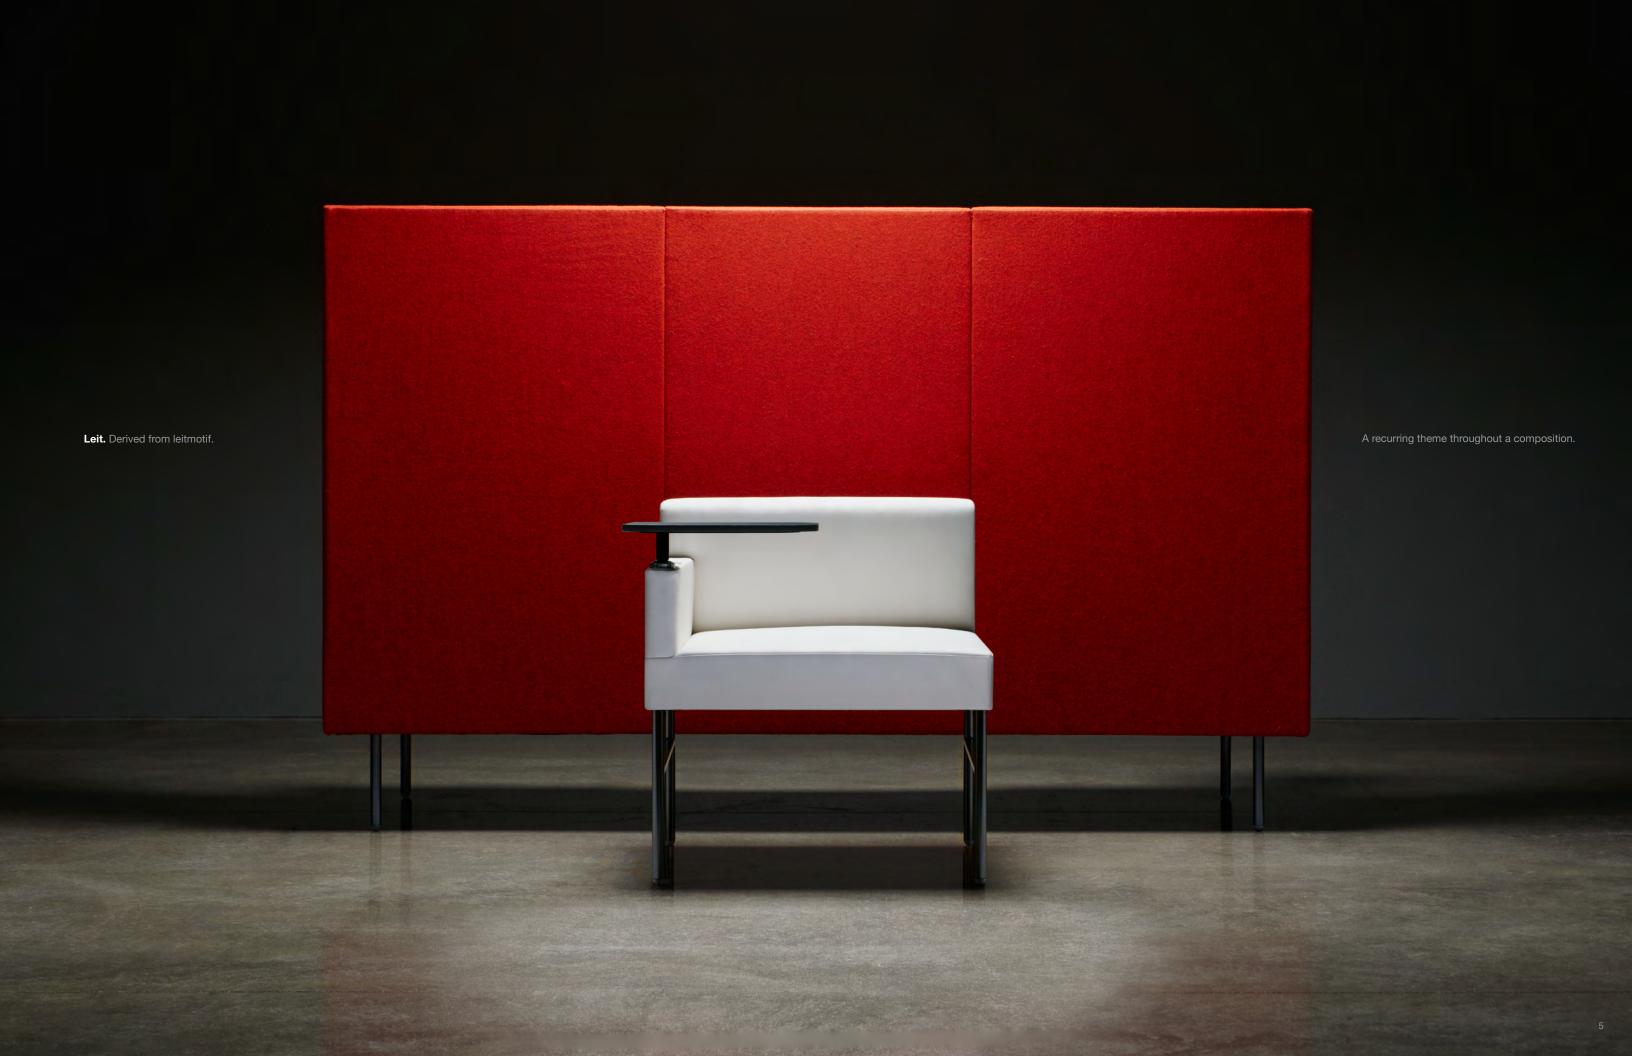

## Leit System

**Design:** Matthew Plumstead

Seating dimensions are 26w 24d 29h 18sh 24.5ah; pivot top at 27.3h. Fabric-wrapped panel surrounds at 25.5h, 45.5h and 55.5h.

Table surfaces in wood from the world's finest forests, available with FSC-certification; also available in Fenix NTM®, a nanotech material for superior wear and easy maintenance.