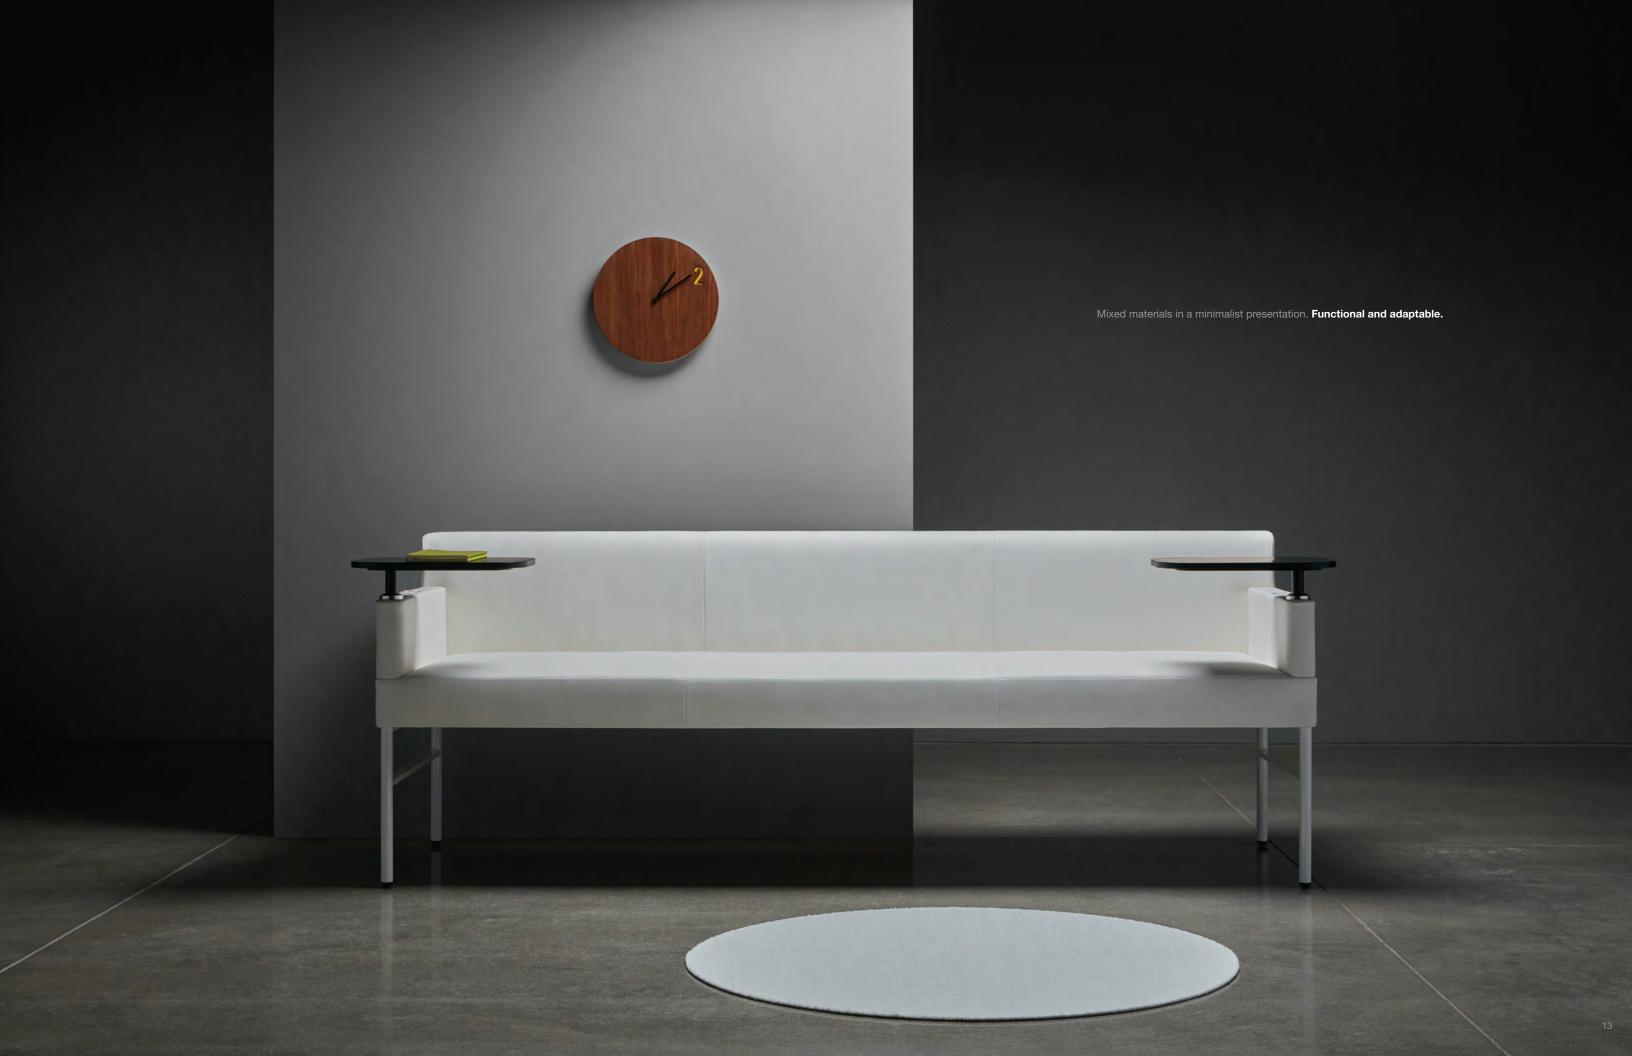

## Leit System

**Design:** Matthew Plumstead

Seating dimensions are 26w 24d 29h 18sh 24.5ah; pivot top at 27.3h. Fabric-wrapped panel surrounds at 25.5h, 45.5h and 55.5h.

Table surfaces in wood from the world's finest forests, available with FSC-certification; also available in Fenix NTM®, a nanotech material for superior wear and easy maintenance.

Modular configurations in series, tandem, and right angles. All tables and seating also available as freestanding units.