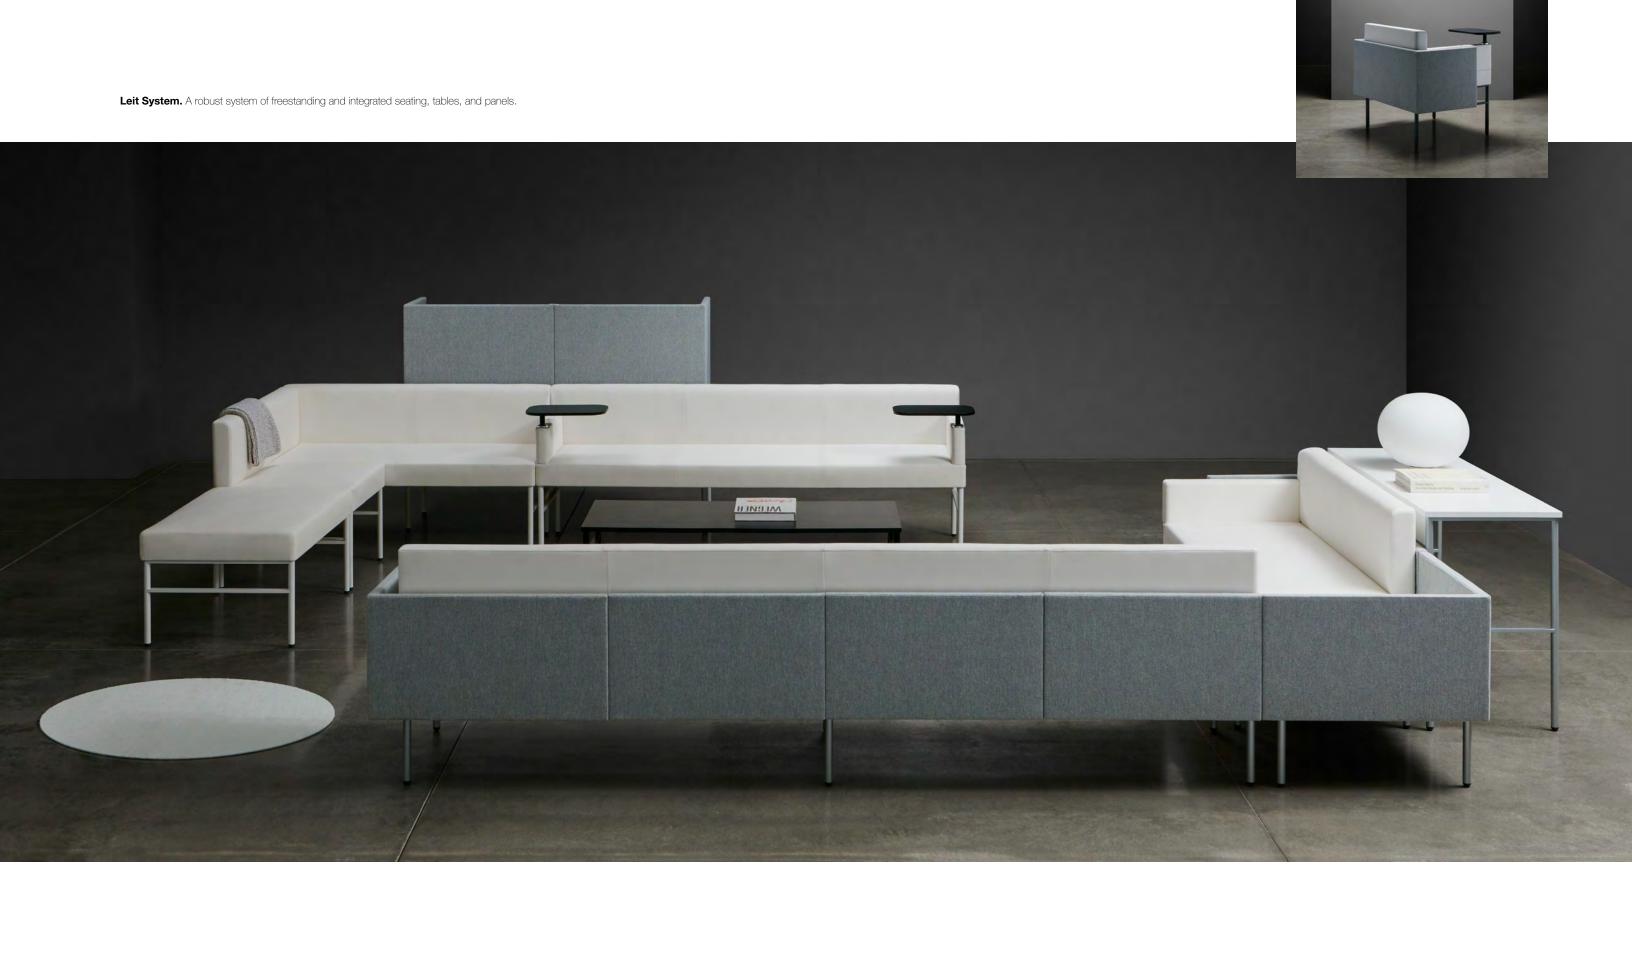

## Leit System

**Design:** Matthew Plumstead

Seating dimensions are 26w 24d 29h 18sh 24.5ah; pivot top at 27.3h. Fabric-wrapped panel surrounds at 25.5h, 45.5h and 55.5h.

Table surfaces in wood from the world's finest forests, available with FSC-certification; also available in Fenix NTM®, a nanotech material for superior wear and easy maintenance.

Modular configurations in series, tandem, and right angles. All tables and seating also available as freestanding units.