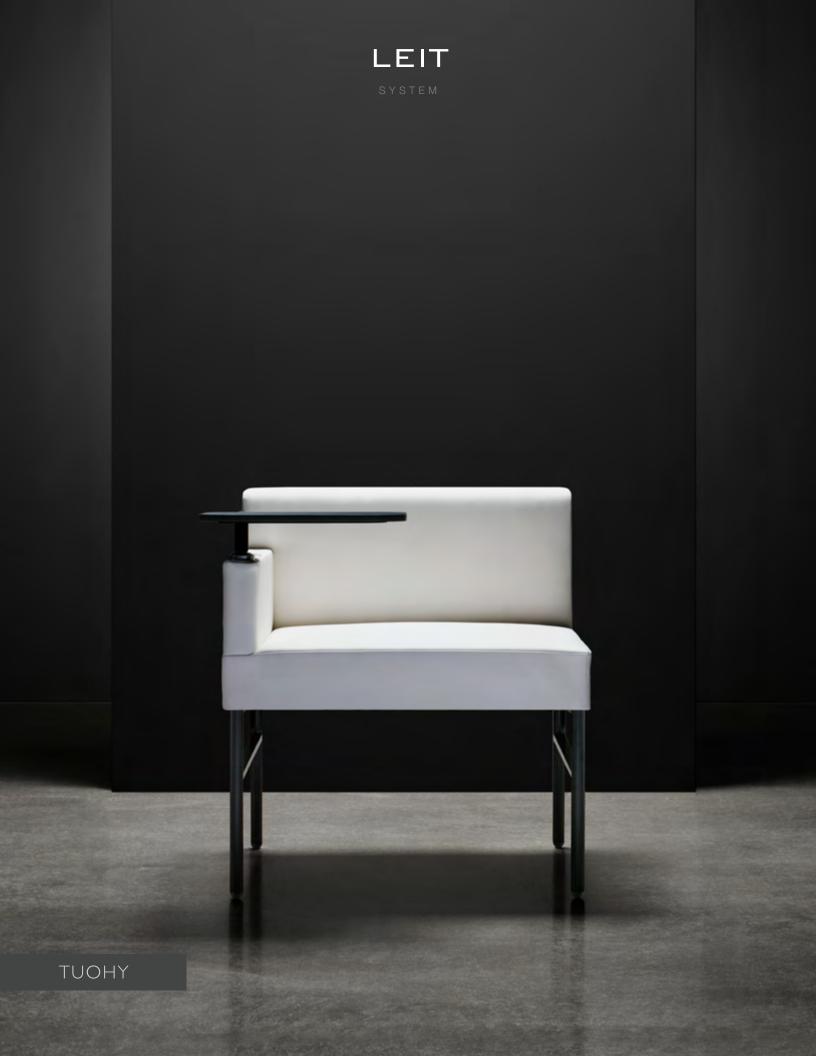

## Leit System

**Design:** Matthew Plumstead

Seating dimensions are 26w 24d 29h 18sh 24.5ah; pivot top at 27.3h. Fabric-wrapped panel surrounds at 25.5h, 45.5h and 55.5h.

Table surfaces in wood from the world's finest forests, available with FSC-certification; also available in Fenix NTM®, a nanotech material for superior wear and easy maintenance.