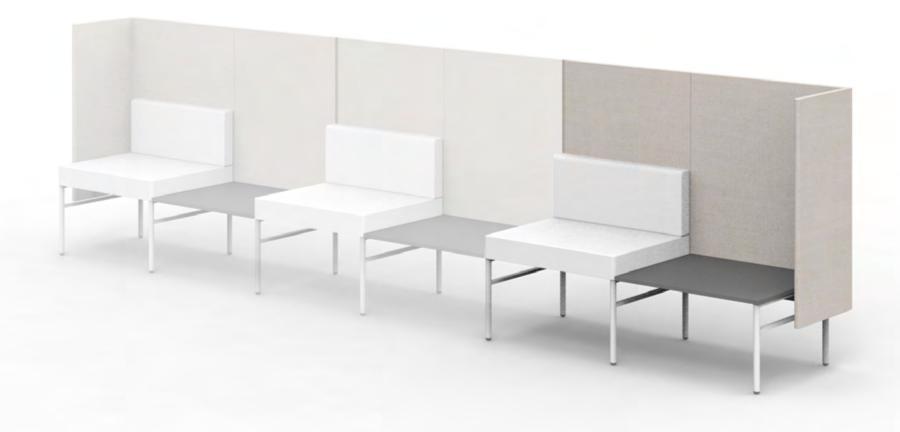

Leit System

Mixed Use Typicals

Leit System
Mixed Use Spec Sheets

LE400

52w 25d 24.5h