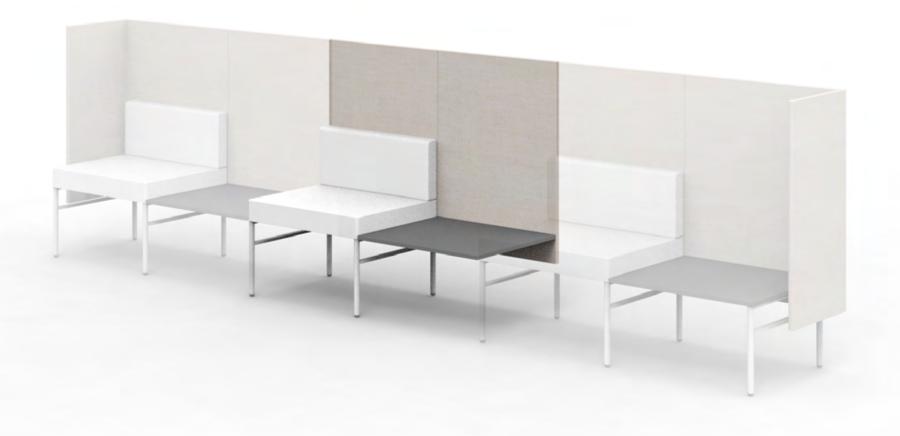

Leit System

Mixed Use Typicals

Leit System
Mixed Use Spec Sheets

LE400

52w 25d 24.5h