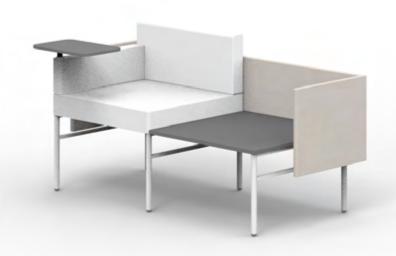

Leit System

Mixed Use Typicals

Leit System
Mixed Use Spec Sheets

LE400

52w 25d 24.5h

#### TUOHY

This drawing is the property of Tuohy Furniture Corporation. Unauthorized reproduction is unlawful. We reserve the sole right to manufacture and distribute any design represented within this document.

Created: 2-8-17 Drawing by: McQ

Revision Date:

LE454

52w 25d 24.5h