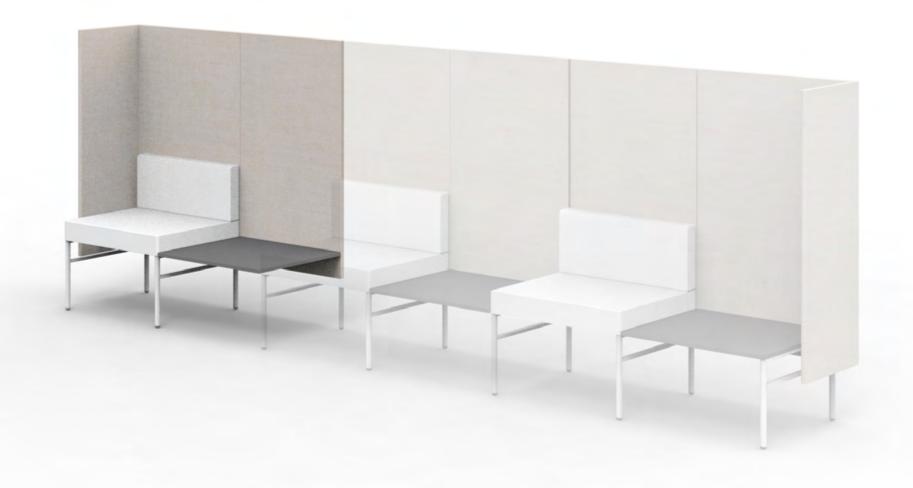

Leit System

Mixed Use Typicals

Leit System
Mixed Use Spec Sheets

LE400

52w 25d 24.5h