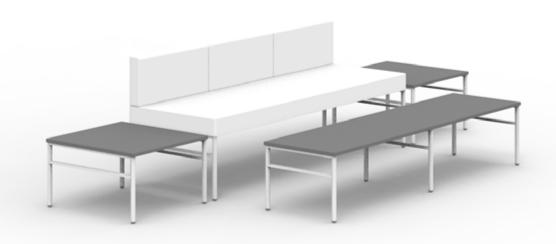

Leit System

Mixed Use Typicals

Leit System
Mixed Use Spec Sheets

LE400

52w 25d 24.5h