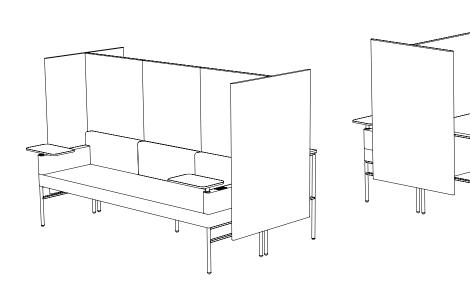

Leit System

Mixed Use Typicals

Leit System
Mixed Use Spec Sheets

LE400

52w 25d 24.5h

#### TUOHY

This drawing is the property of Tuohy Furniture Corporation. Unauthorized reproduction is unlawful. We reserve the sole right to manufacture and distribute any design represented within this document.

Created: 2-8-17 Drawing by: McQ

Revision Date:

LE454

52w 25d 24.5h