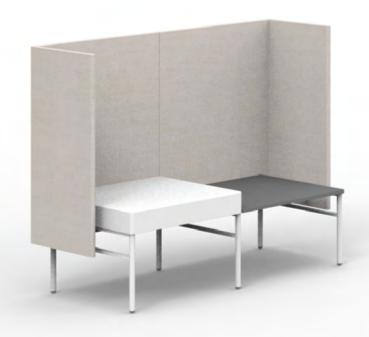

Leit System

Mixed Use Typicals

Leit System
Mixed Use Spec Sheets

LE400

52w 25d 24.5h