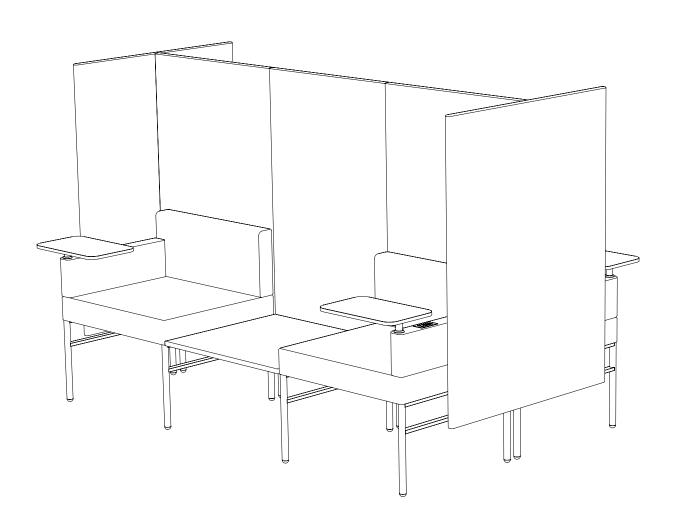

Leit System

Mixed Use Typicals

Leit System
Mixed Use Spec Sheets

LE400

52w 25d 24.5h

#### TUOHY

This drawing is the property of Tuohy Furniture Corporation. Unauthorized reproduction is unlawful. We reserve the sole right to manufacture and distribute any design represented within this document.

Created: 2-8-17 Drawing by: McQ

Revision Date:

LE454

52w 25d 24.5h