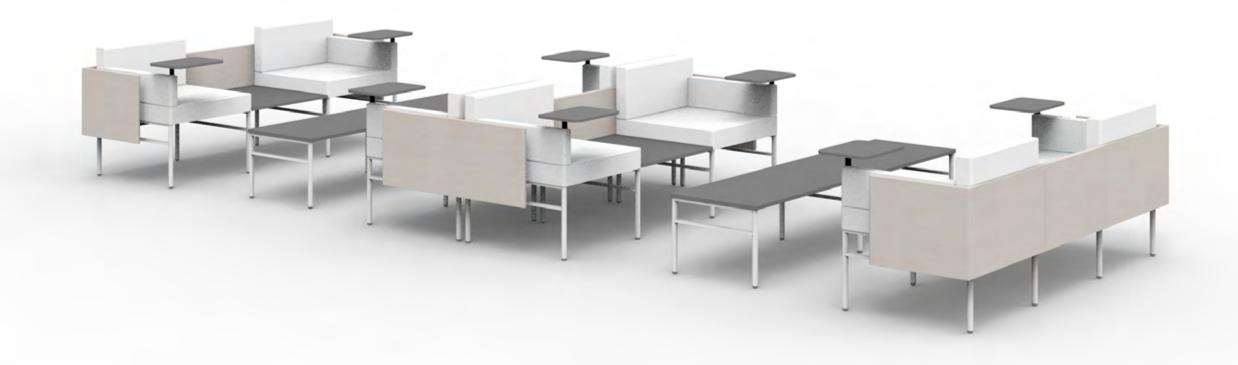

Leit System

Mixed Use Typicals

Leit System
Mixed Use Spec Sheets

LE400

52w 25d 24.5h