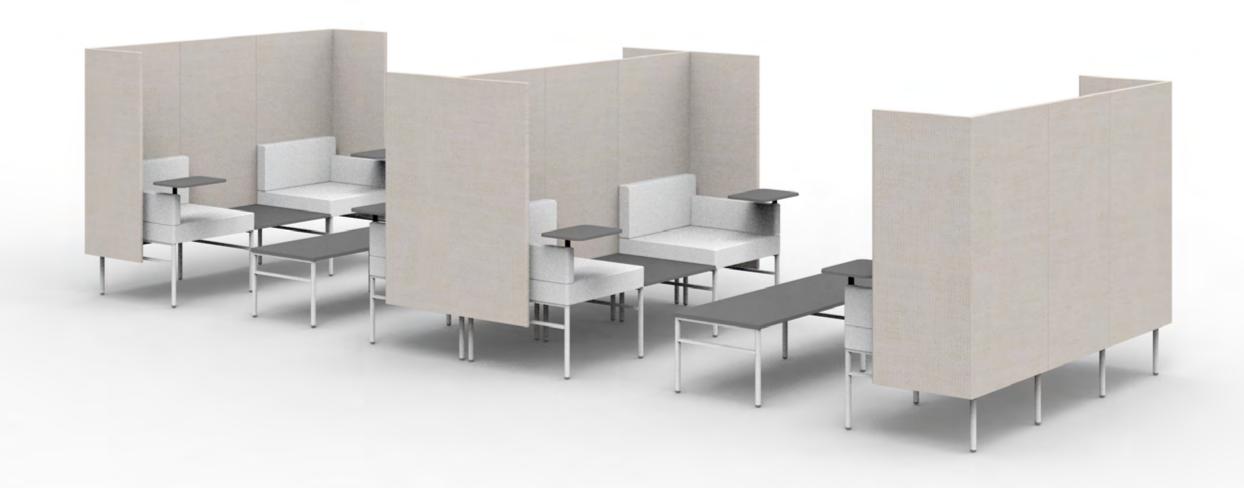

Leit System

Mixed Use Typicals

Leit System
Mixed Use Spec Sheets

LE400

52w 25d 24.5h