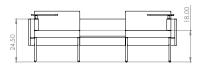

Leit System

Mixed Use Typicals

Leit System
Mixed Use Spec Sheets

LE400

52w 25d 24.5h

#### TUOHY

This drawing is the property of Tuohy Furniture Corporation. Unauthorized reproduction is unlawful. We reserve the sole right to manufacture and distribute any design represented within this document.

Created: 2-8-17 Drawing by: McQ

Revision Date:

LE454

52w 25d 24.5h