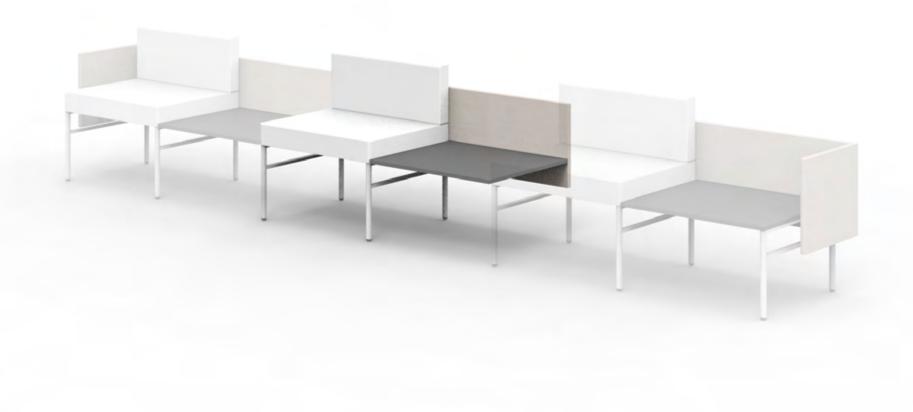

Leit System

Mixed Use Typicals









































































































































































Leit System
Mixed Use Spec Sheets



LE400



52w 25d 24.5h

#### TUOHY

This drawing is the property of Tuohy Furniture Corporation. Unauthorized reproduction is unlawful. We reserve the sole right to manufacture and distribute any design represented within this document.

Created: 2-8-17 Drawing by: McQ

Revision Date:



LE454



52w 25d 24.5h

#### TUOHY

This drawing is the property of Tuohy Furniture Corporation. Unauthorized reproduction is unlawful. We reserve the sole right to manufacture and distribute any design represented within this document.

Created: 2-8-17 Drawing by: McQ

Revision Date:



LE455



52w 25d 24.5h

#### TUOHY

This drawing is the