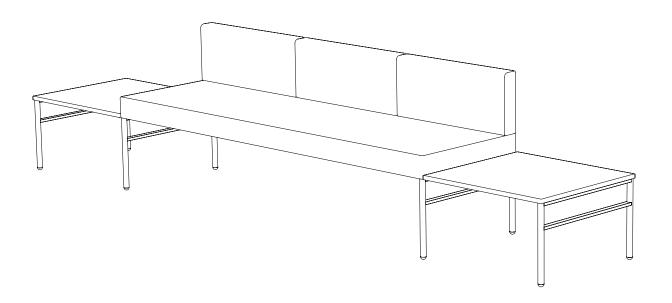

Created: 2-8-17 Drawing by: McQ

Revision Date:

LE412

110.5w 49d 45.5h

### TUOHY

This drawing is the property of Tuohy Furniture Corporation. Unauthorized reproduction is unlawful. We reserve the sole right to manufacture and distribute any design represented within this document.

Created: 2-8-17 Drawing by: McQ

Revision Date:

LE413

110.5w 49d 55.5h