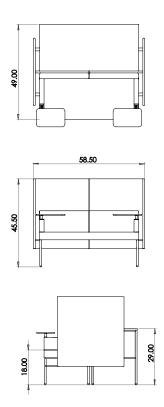

Leit System

Mixed Use Typicals

Leit System
Mixed Use Spec Sheets

LE400

52w 25d 24.5h

#### TUOHY

This drawing is the property of Tuohy Furniture Corporation. Unauthorized reproduction is unlawful. We reserve the sole right to manufacture and distribute any design represented within this document.

Created: 2-8-17 Drawing by: McQ

Revision Date:

LE454

52w 25d 24.5h