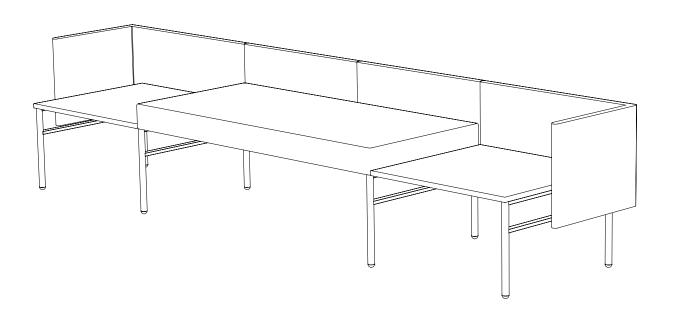

Created: 2-8-17 Drawing by: McQ

Revision Date:

LE409

110.5w 25d 24.5h

### TUOHY

This drawing is the property of Tuohy Furniture Corporation. Unauthorized reproduction is unlawful. We reserve the sole right to manufacture and distribute any design represented within this document.

Created: 2-8-17 Drawing by: McQ

Revision Date:

LE410

110.5w 25d 45.5h