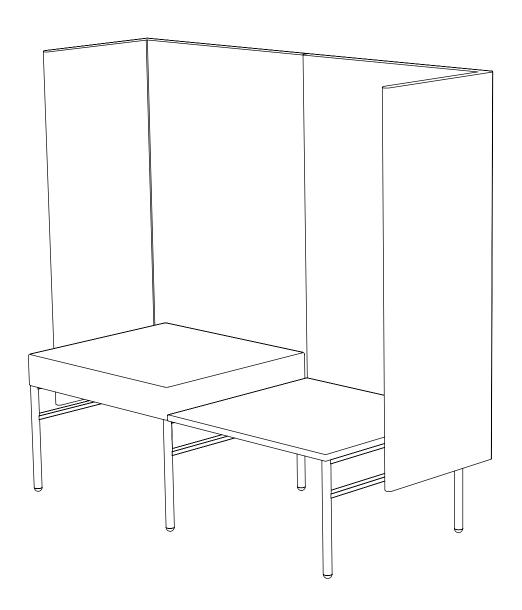

Leit System

Mixed Use Typicals

Leit System
Mixed Use Spec Sheets

LE400

52w 25d 24.5h

#### TUOHY

This drawing is the property of Tuohy Furniture Corporation. Unauthorized reproduction is unlawful. We reserve the sole right to manufacture and distribute any design represented within this document.

Created: 2-8-17 Drawing by: McQ

Revision Date:

LE454

52w 25d 24.5h