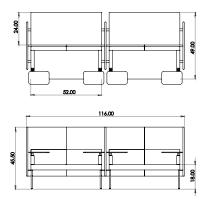

Created: 2-8-17 Drawing by: McQ

Revision Date:

LE412

110.5w 49d 45.5h

### TUOHY

This drawing is the property of Tuohy Furniture Corporation. Unauthorized reproduction is unlawful. We reserve the sole right to manufacture and distribute any design represented within this document.

Created: 2-8-17 Drawing by: McQ

Revision Date:

LE413

110.5w 49d 55.5h