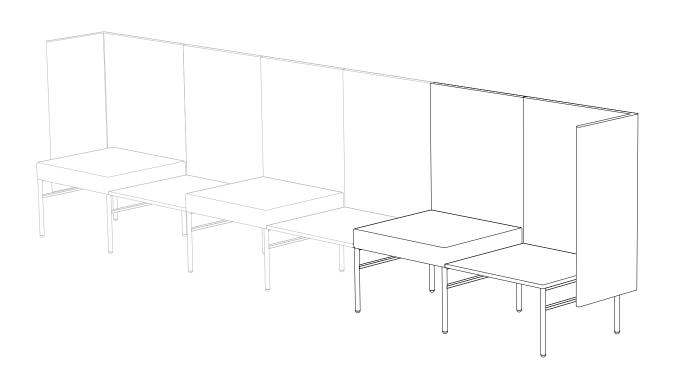

Created: 2-8-17 Drawing by: McQ

Revision Date: 3-17-17
All dimensions are nominal

LE405

58.5w 25d 55.5h