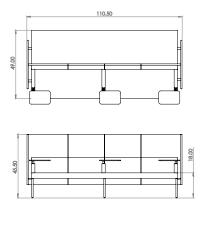

Created: 2-8-17 Drawing by: McQ

Revision Date:

LE409

110.5w 25d 24.5h

### TUOHY

This drawing is the property of Tuohy Furniture Corporation. Unauthorized reproduction is unlawful. We reserve the sole right to manufacture and distribute any design represented within this document.