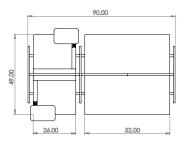

Created: 2-8-17 Drawing by: McQ

Revision Date:

LE446

90w 49d 45.5h

#### TUOHY

This drawing is the property of Tuony Furniture Corporation. Unauthorized reproduction is unlawful. We reserve the sole right to manufacture and distribute any design represented within this document.

Created: 2-8-17 Drawing by: McQ Revision Date:

LE447

90w 49d 55.5h