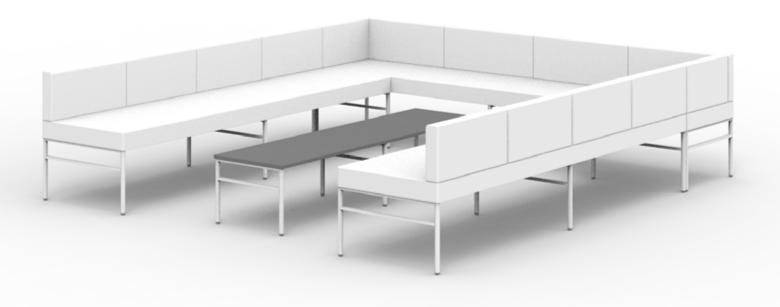

Leit System

Mixed Use Typicals

Leit System
Mixed Use Spec Sheets

LE400

52w 25d 24.5h