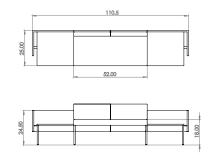

Created: 2-8-17 Drawing by: McQ

Revision Date:

LE409

110.5w 25d 24.5h

### TUOHY

This drawing is the property of Tuohy Furniture Corporation. Unauthorized reproduction is unlawful. We reserve the sole right to manufacture and distribute any design represented within this document.

Created: 2-8-17 Drawing by: McQ

Revision Date:

LE410

110.5w 25d 45.5h