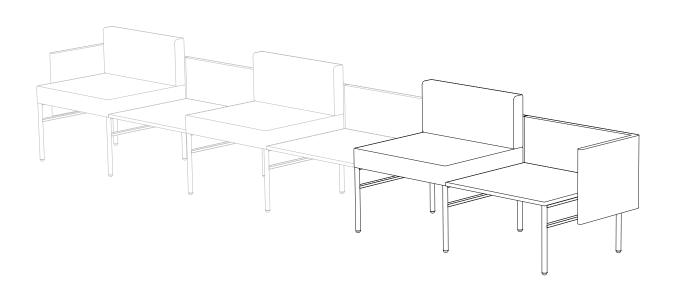

Leit System

Mixed Use Typicals

Leit System
Mixed Use Spec Sheets

LE400

52w 25d 24.5h

#### TUOHY

This drawing is the property of Tuohy Furniture Corporation. Unauthorized reproduction is unlawful. We reserve the sole right to manufacture and distribute any design represented within this document.

Created: 2-8-17 Drawing by: McQ

Revision Date:

LE454

52w 25d 24.5h