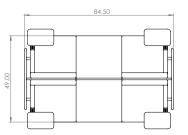

Leit System

Mixed Use Typicals

Leit System
Mixed Use Spec Sheets

LE400

52w 25d 24.5h

#### TUOHY

This drawing is the property of Tuohy Furniture Corporation. Unauthorized reproduction is unlawful. We reserve the sole right to manufacture and distribute any design represented within this document.

Created: 2-8-17 Drawing by: McQ

Revision Date:

LE454

52w 25d 24.5h