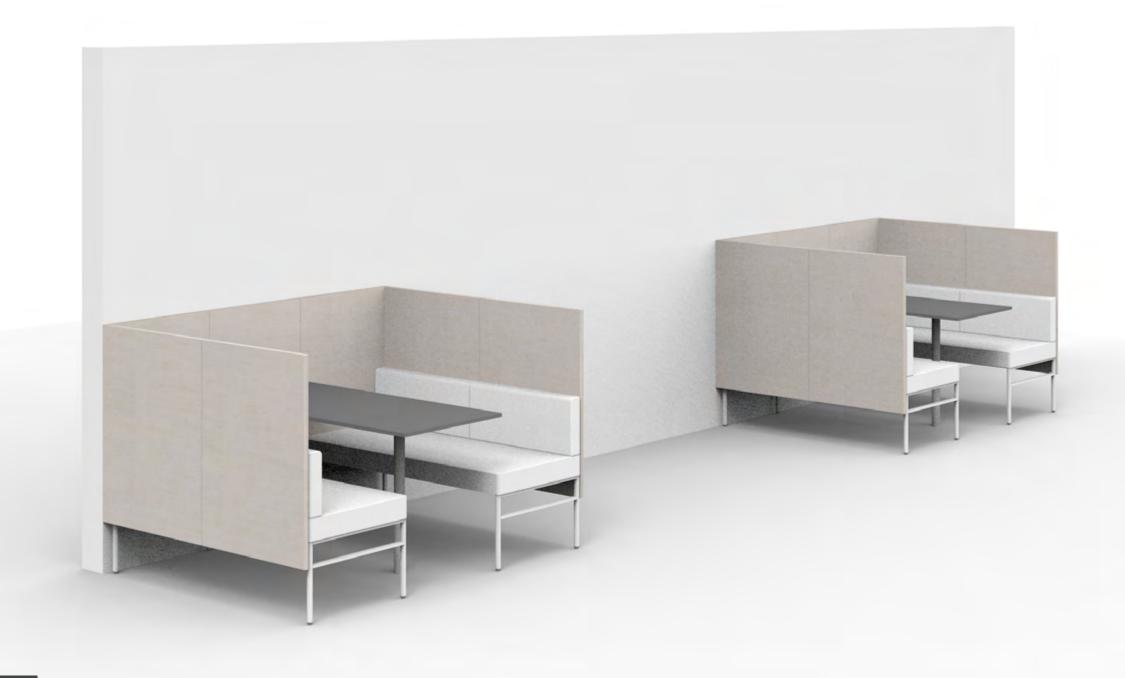

Leit System

Mixed Use Typicals









































































































































































Leit System
Mixed Use Spec Sheets



LE400



52w 25d 24.5h

#### TUOHY

This drawing is the property of Tuohy Furniture Corporation. Unauthorized reproduction is unlawful. We reserve the sole right to manufacture and distribute any design represented within this document.

Created: 2-8-17 Drawing by: McQ

Revision Date:



LE454



52w 25d 24.5h

#### TUOHY

This drawing is the property of Tuohy Furniture Corporation. Unauthorized reproduction is unlawful. We reserve the sole right to manufacture and distribute any design represented within this document.

Created: 2-8-17 Drawing by: McQ

Revision Date:



LE455



52w 25d 24.5h

#### TUOHY

This drawing is the property of Tuohy Furniture Corporation. Unauthorized reproduction