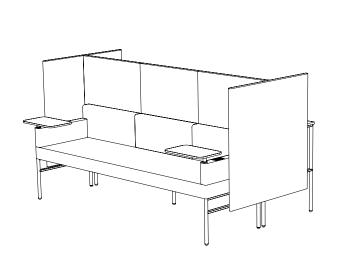

Created: 2-8-17 Drawing by: McQ

Revision Date: 3-17-17
All dimensions are nominal

LE405

58.5w 25d 55.5h