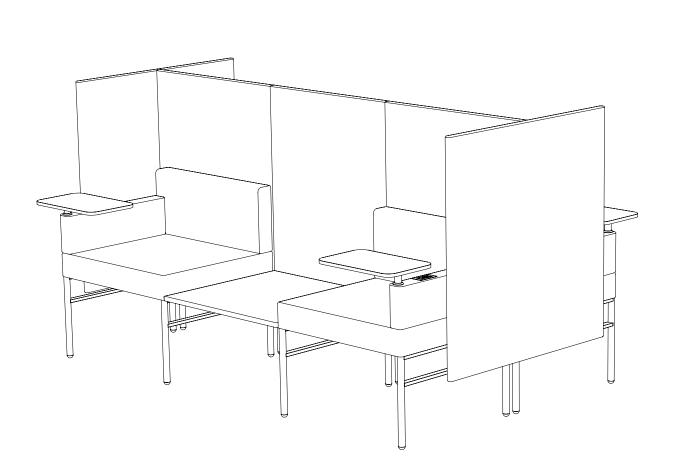

Created: 2-8-17 Drawing by: McQ

Revision Date:

LE401

52w 25d 45.5h

### TUOHY

This drawing is the property of Tuohy Furniture Corporation. Unauthorized reproduction is unlawful. We reserve the sole right to manufacture and distribute any design represented within this document.

Created: 2-8-17 Drawing by: McQ

Revision Date:

LE456

52w 25d 45.5h