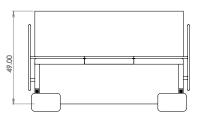

Leit System

Mixed Use Typicals

Leit System
Mixed Use Spec Sheets

LE400

52w 25d 24.5h

#### TUOHY

This drawing is the property of Tuohy Furniture Corporation. Unauthorized reproduction is unlawful. We reserve the sole right to manufacture and distribute any design represented within this document.

Created: 2-8-17 Drawing by: McQ

Revision Date:

LE454

52w 25d 24.5h