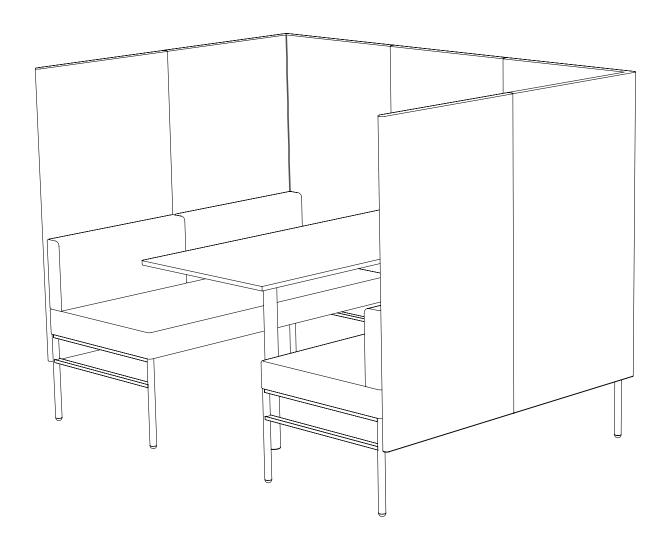

Leit System

Mixed Use Typicals

Leit System
Mixed Use Spec Sheets

LE400

52w 25d 24.5h

#### TUOHY

This drawing is the property of Tuohy Furniture Corporation. Unauthorized reproduction is unlawful. We reserve the sole right to manufacture and distribute any design represented within this document.

Created: 2-8-17 Drawing by: McQ

Revision Date:

LE454

52w 25d 24.5h