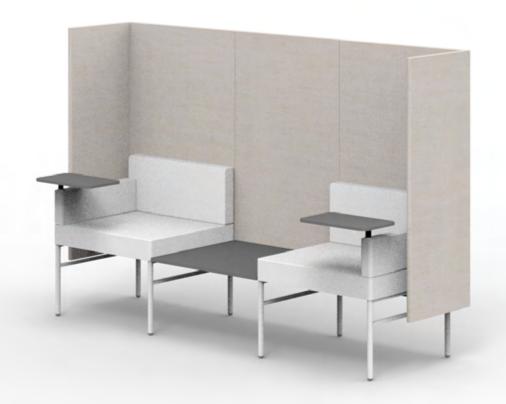

Leit System

Mixed Use Typicals

Leit System
Mixed Use Spec Sheets

LE400

52w 25d 24.5h

#### TUOHY

This drawing is the property of Tuohy Furniture Corporation. Unauthorized reproduction is unlawful. We reserve the sole right to manufacture and distribute any design represented within this document.

Created: 2-8-17 Drawing by: McQ

Revision Date:

LE454

52w 25d 24.5h