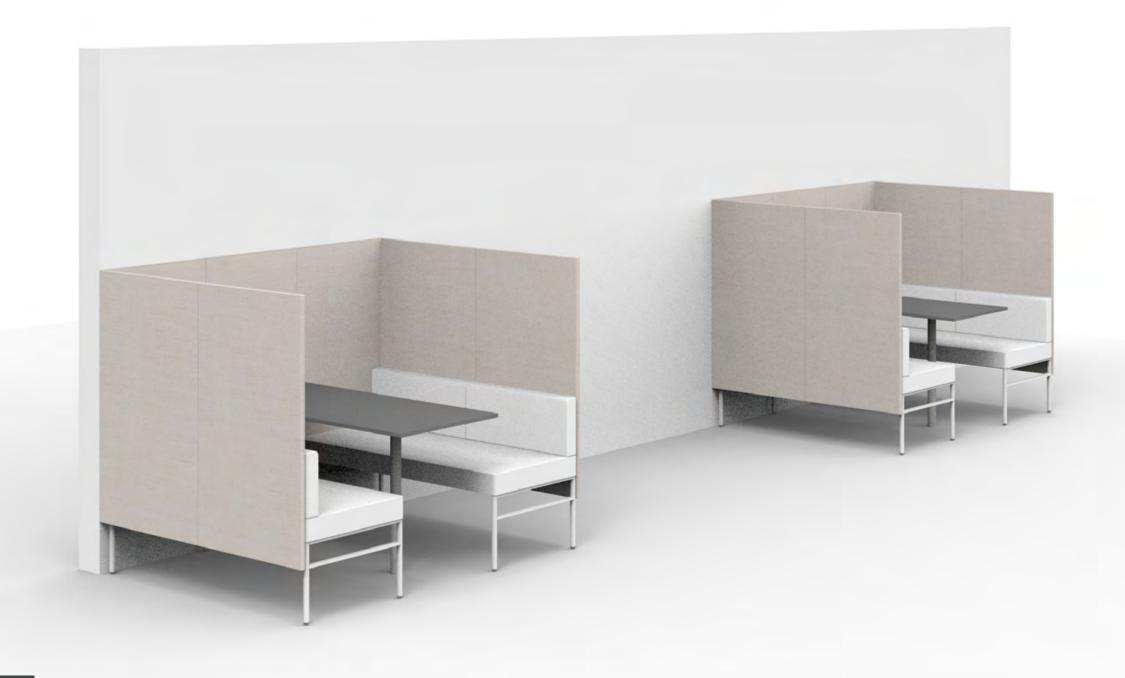

Leit System

Mixed Use Typicals









































































































































































Leit System
Mixed Use Spec Sheets



LE400



52w 25d 24.5h

#### TUOHY

This drawing is the property of Tuohy Furniture Corporation. Unauthorized reproduction is unlawful. We reserve the sole right to manufacture and distribute any design represented within this document.

Created: 2-8-17 Drawing by: McQ

Revision Date:



LE454



52w 25d 24.5h

#### TUOHY

This drawing is the property of Tuohy Furniture Corporation. Unauthorized reproduction is unlawful. We reserve the sole right to manufacture and distribute any design represented within this document.

Created: 2-8-17 Drawing by: McQ

Revision Date:



LE455



52w 25d 24.5h

#### TUOHY

This drawing is the property of Tuohy Furniture Corporation. Unauthorized reproduction is