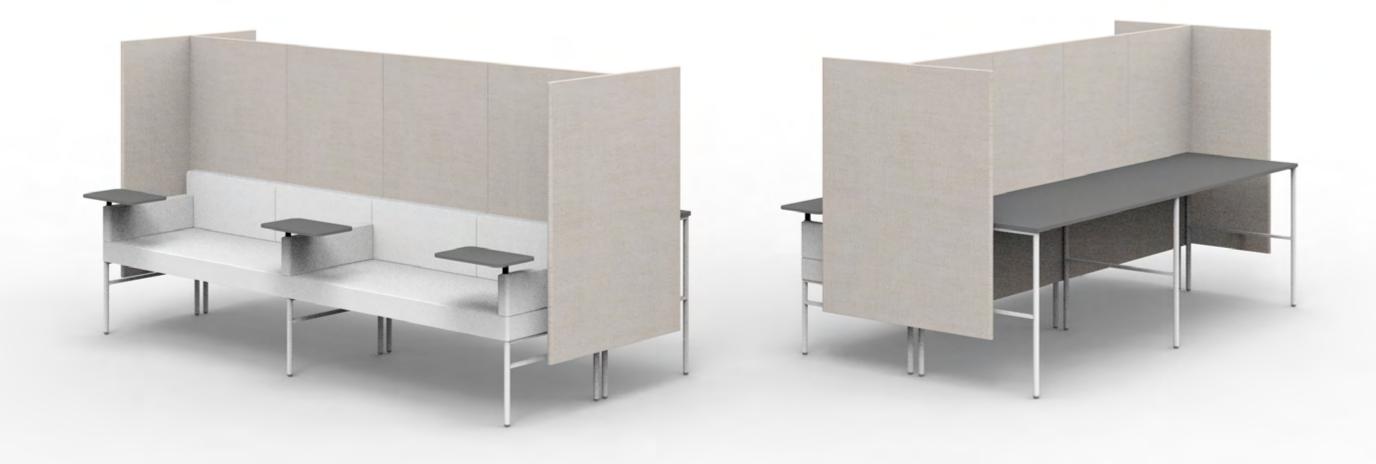

Leit System

Mixed Use Typicals

Leit System
Mixed Use Spec Sheets

LE400

52w 25d 24.5h

Created: 2-8-17 Drawing by: McQ

Revision Date:

LE454

52w 25d 24.5h

Created: 2-8-17 Drawing by: McQ

Revision Date:

LE455

52w 25d 24.5h

Created: 2-8-17 Drawing by: McQ

Revision Date:

LE401

52w 25d 45.5h