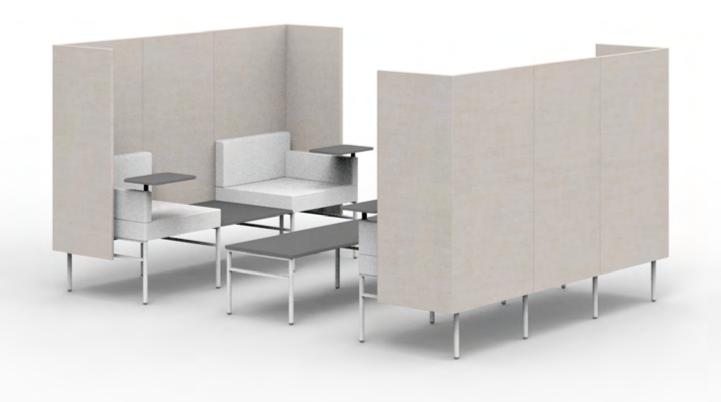

Leit System

Mixed Use Typicals

Leit System
Mixed Use Spec Sheets

LE400

52w 25d 24.5h