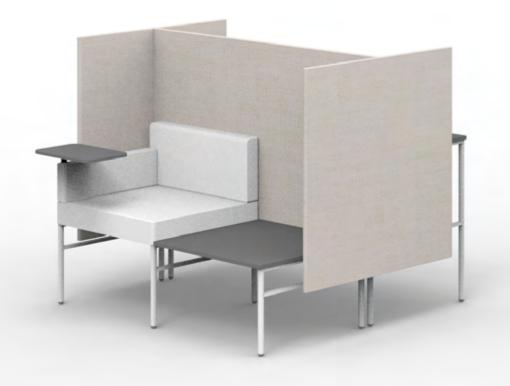

Leit System

Mixed Use Typicals









































































































































































Leit System
Mixed Use Spec Sheets



LE400



52w 25d 24.5h

#### TUOHY

This drawing is the property of Tuohy Furniture Corporation. Unauthorized reproduction is unlawful. We reserve the sole right to manufacture and distribute any design represented within this document.

Created: 2-8-17 Drawing by: McQ

Revision Date:



LE454



52w 25d 24.5h

#### TUOHY

This drawing is the property of Tuohy Furniture Corporation. Unauthorized reproduction is unlawful. We reserve the sole right to manufacture and distribute any design represented within this document.

Created: 2-8-17 Drawing by: McQ

Revision Date:



LE455



52w 25d 24.5h

#### TUOHY

This drawing is the property of Tuohy Furniture Corporation. Unauthorized reproduction is unlawfu