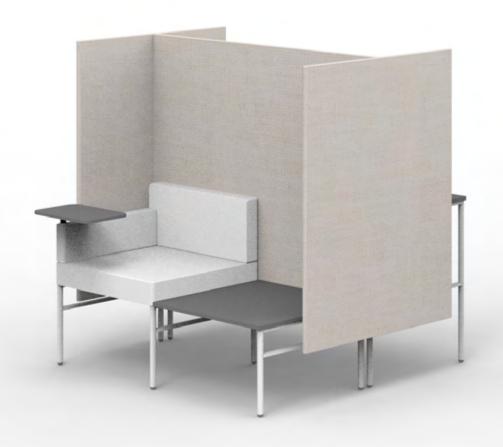

Leit System

Mixed Use Typicals

Leit System
Mixed Use Spec Sheets

LE400

52w 25d 24.5h

#### TUOHY

This drawing is the property of Tuohy Furniture Corporation. Unauthorized reproduction is unlawful. We reserve the sole right to manufacture and distribute any design represented within this document.

Created: 2-8-17 Drawing by: McQ

Revision Date:

LE454

52w 25d 24.5h