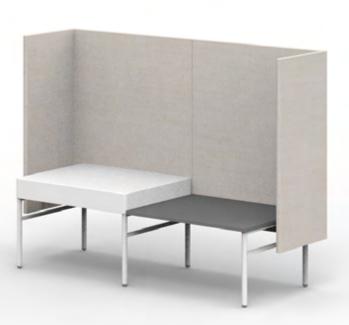

Leit System

Mixed Use Typicals

Leit System
Mixed Use Spec Sheets

LE400

52w 25d 24.5h