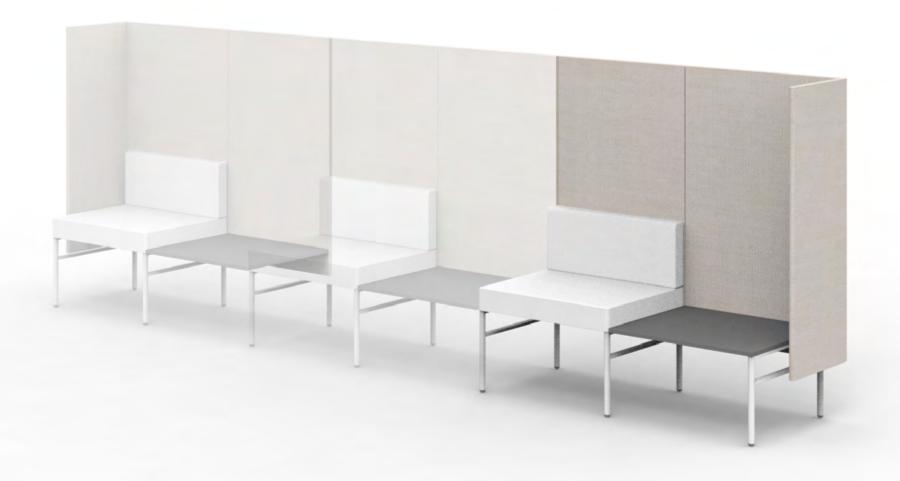

Leit System

Mixed Use Typicals

Leit System
Mixed Use Spec Sheets

LE400

52w 25d 24.5h