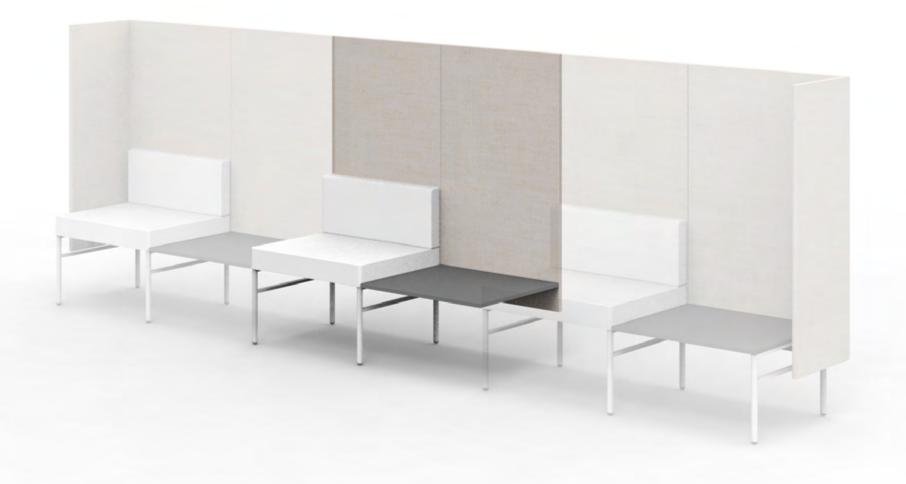

Leit System

Mixed Use Typicals

Leit System
Mixed Use Spec Sheets

LE400

52w 25d 24.5h