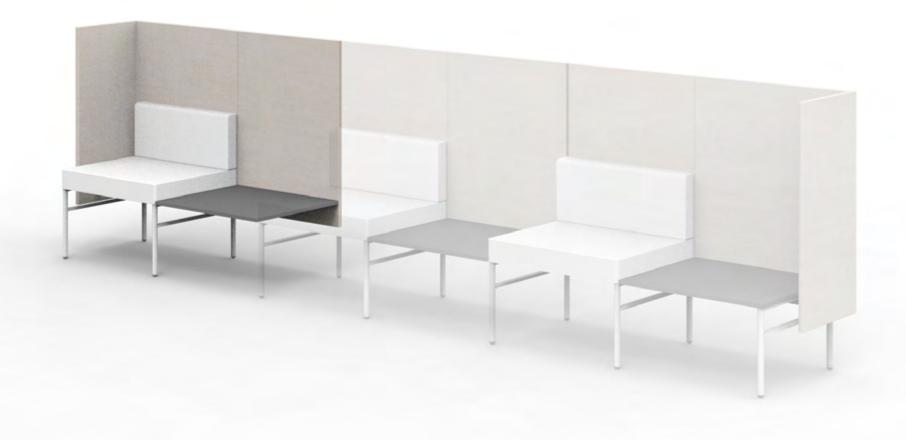

Leit System

Mixed Use Typicals

Leit System
Mixed Use Spec Sheets

LE400

52w 25d 24.5h