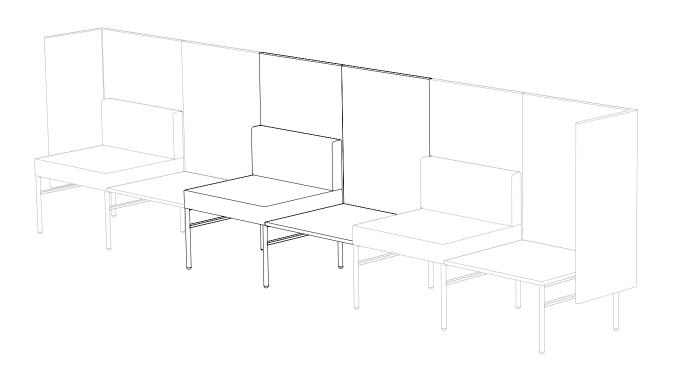

Leit System

Mixed Use Typicals

Leit System
Mixed Use Spec Sheets

LE400

52w 25d 24.5h

#### TUOHY

This drawing is the property of Tuohy Furniture Corporation. Unauthorized reproduction is unlawful. We reserve the sole right to manufacture and distribute any design represented within this document.

Created: 2-8-17 Drawing by: McQ

Revision Date:

LE454

52w 25d 24.5h