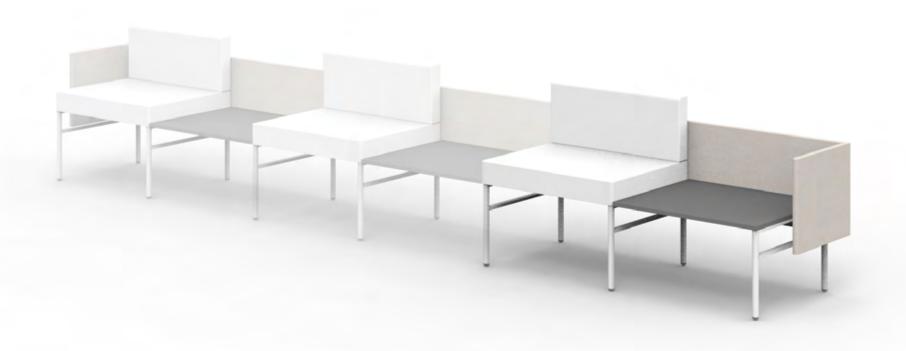

Leit System

Mixed Use Typicals

Leit System
Mixed Use Spec Sheets

LE400

52w 25d 24.5h