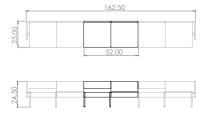

Leit System

Mixed Use Typicals

Leit System
Mixed Use Spec Sheets

LE400

52w 25d 24.5h

#### TUOHY

This drawing is the property of Tuohy Furniture Corporation. Unauthorized reproduction is unlawful. We reserve the sole right to manufacture and distribute any design represented within this document.

Created: 2-8-17 Drawing by: McQ

Revision Date:

LE454

52w 25d 24.5h