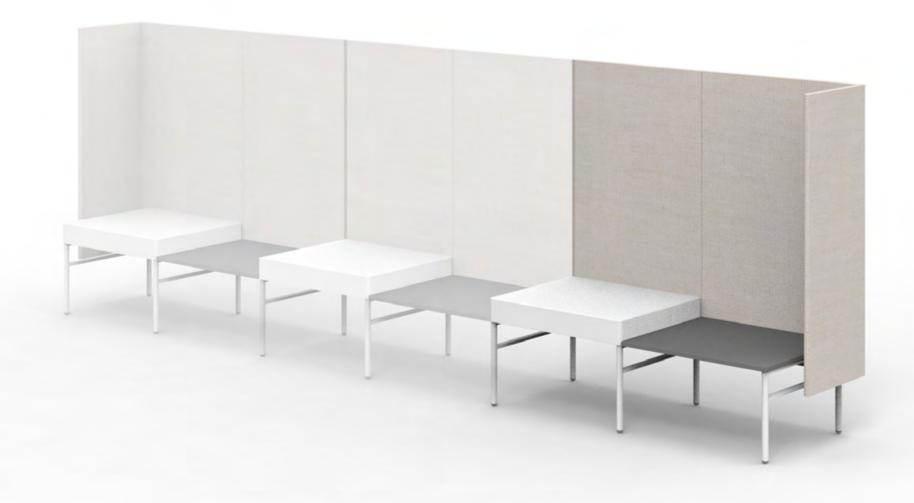

Leit System

Mixed Use Typicals

Leit System
Mixed Use Spec Sheets

LE400

52w 25d 24.5h