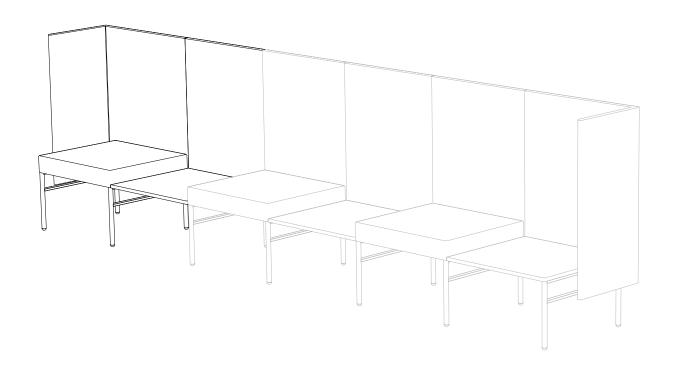

Created: 2-8-17 Drawing by: McQ

Revision Date: 3-17-17
All dimensions are nominal

LE405

58.5w 25d 55.5h