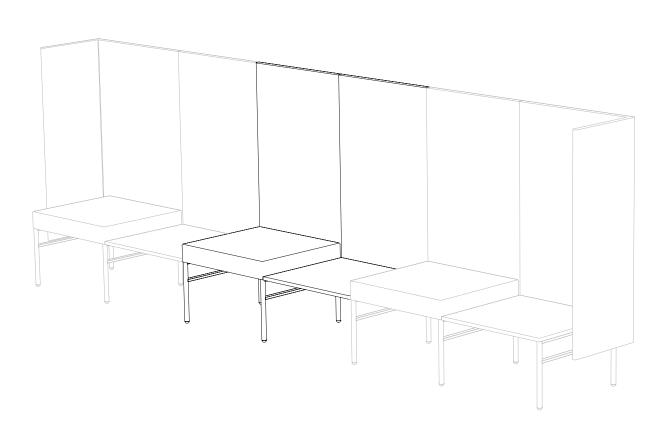

Leit System

Mixed Use Typicals

Leit System
Mixed Use Spec Sheets

LE400

52w 25d 24.5h

#### TUOHY

This drawing is the property of Tuohy Furniture Corporation. Unauthorized reproduction is unlawful. We reserve the sole right to manufacture and distribute any design represented within this document.