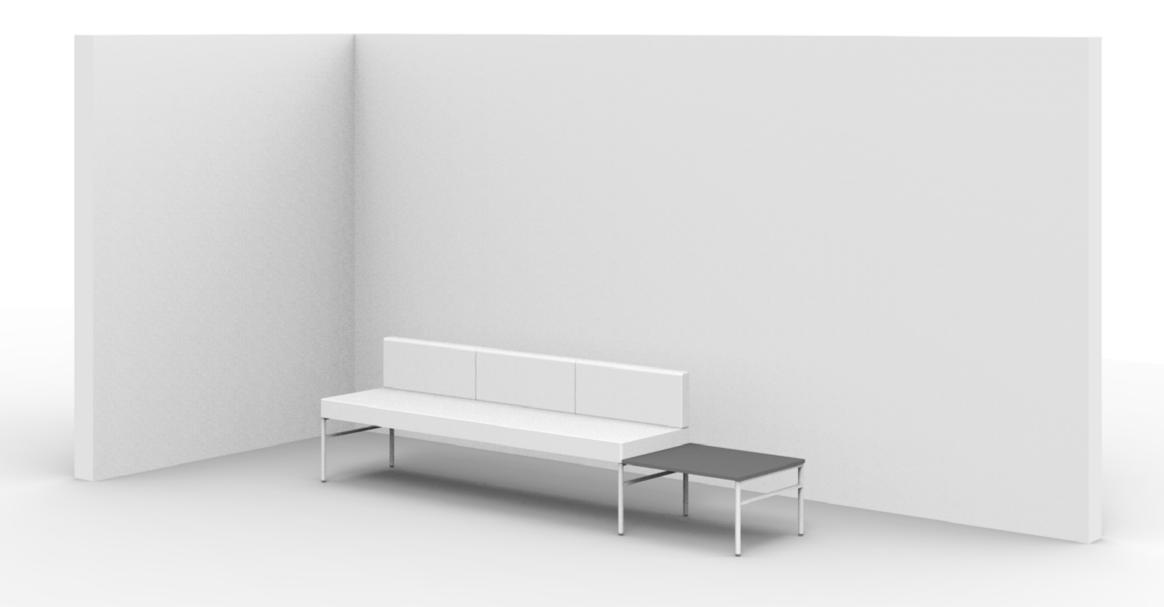

Leit System

Mixed Use Typicals

Leit System
Mixed Use Spec Sheets

LE400

52w 25d 24.5h

#### TUOHY

This drawing is the property of Tuohy Furniture Corporation. Unauthorized reproduction is unlawful. We reserve the sole right to manufacture and distribute any design represented within this document.

Created: 2-8-17 Drawing by: McQ

Revision Date:

LE454

52w 25d 24.5h