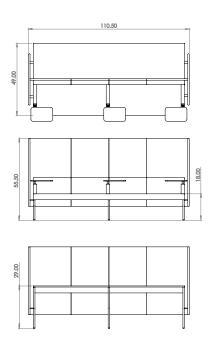

Created: 2-8-17 Drawing by: McQ

Revision Date:

LE409

110.5w 25d 24.5h

### TUOHY

This drawing is the property of Tuohy Furniture Corporation. Unauthorized reproduction is unlawful. We reserve the sole right to manufacture and distribute any design represented within this document.

Created: 2-8-17 Drawing by: McQ

Revision Date:

LE410

110.5w 25d 45.5h