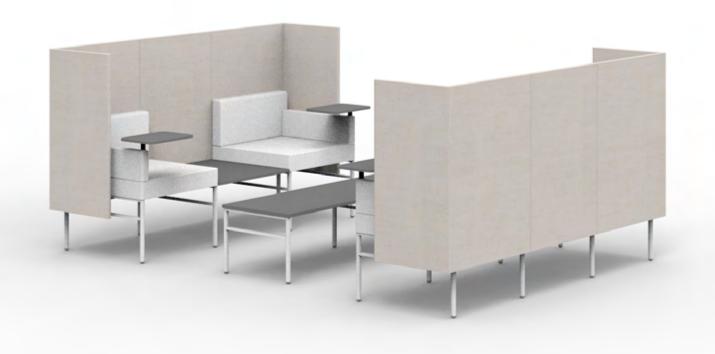

Leit System

Mixed Use Typicals

Leit System
Mixed Use Spec Sheets

LE400

52w 25d 24.5h