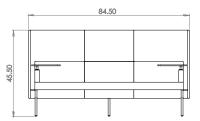

Leit System

Mixed Use Typicals

Leit System
Mixed Use Spec Sheets

LE400

52w 25d 24.5h

#### TUOHY

This drawing is the property of Tuohy Furniture Corporation. Unauthorized reproduction is unlawful. We reserve the sole right to manufacture and distribute any design represented within this document.

Created: 2-8-17 Drawing by: McQ

Revision Date:

LE454

52w 25d 24.5h