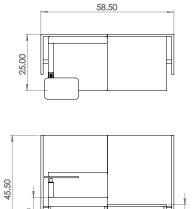

Created: 2-8-17 Drawing by: McQ

Revision Date:

LE404

58.5w 25d 45.5h

### TUOHY

This drawing is the property of Tuohy Furniture Corporation. Unauthorized reproduction is unlawful. We reserve the sole right to manufacture and distribute any design represented within this document.

Created: 2-8-17 Drawing by: McQ

Revision Date: 3-17-17
All dimensions are nominal

LE405

58.5w 25d 55.5h