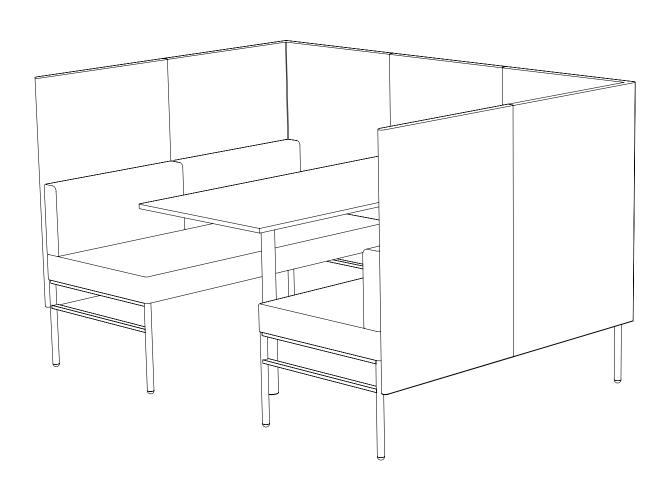

Leit System

Mixed Use Typicals

Leit System
Mixed Use Spec Sheets

LE400

52w 25d 24.5h

#### TUOHY

This drawing is the property of Tuohy Furniture Corporation. Unauthorized reproduction is unlawful. We reserve the sole right to manufacture and distribute any design represented within this document.

Created: 2-8-17 Drawing by: McQ

Revision Date:

LE454

52w 25d 24.5h