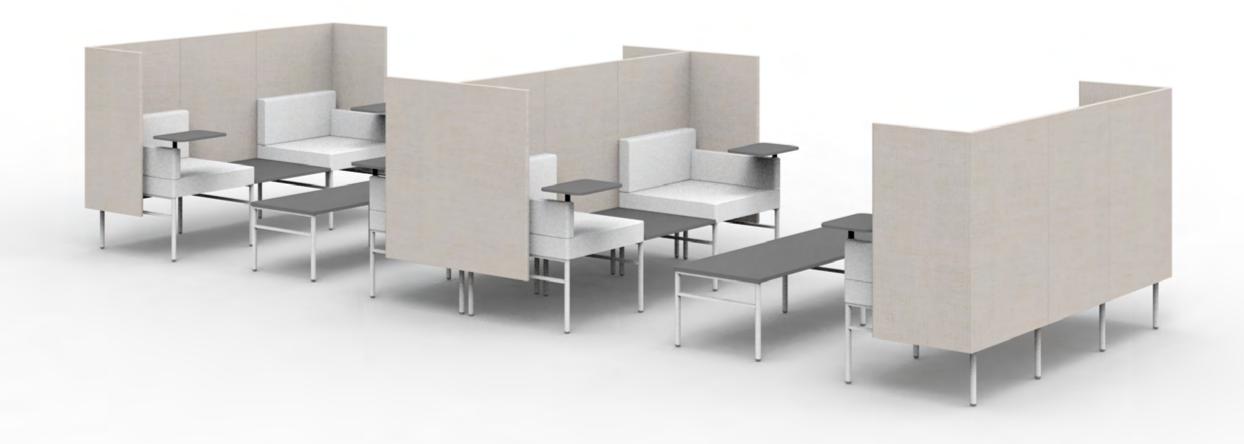

Leit System

Mixed Use Typicals

Leit System
Mixed Use Spec Sheets

LE400

52w 25d 24.5h