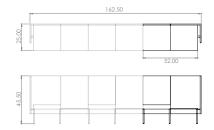

Created: 2-8-17 Drawing by: McQ

Revision Date: 3-17-17
All dimensions are nominal

LE405

58.5w 25d 55.5h