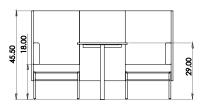

Leit System

Mixed Use Typicals

Leit System
Mixed Use Spec Sheets

LE400

52w 25d 24.5h

#### TUOHY

This drawing is the property of Tuohy Furniture Corporation. Unauthorized reproduction is unlawful. We reserve the sole right to manufacture and distribute any design represented within this document.

Created: 2-8-17 Drawing by: McQ

Revision Date:

LE454

52w 25d 24.5h