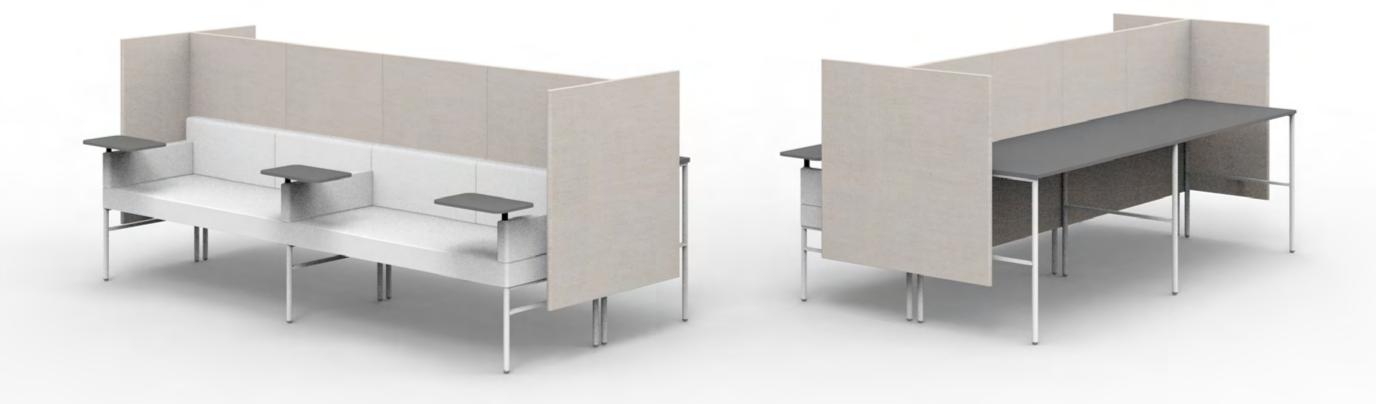

Leit System

Mixed Use Typicals

Leit System
Mixed Use Spec Sheets

LE400

52w 25d 24.5h

Created: 2-8-17 Drawing by: McQ

Revision Date:

LE454

52w 25d 24.5h

Created: 2-8-17 Drawing by: McQ

Revision Date:

LE455

52w 25d 24.5h

Created: 2-8-17 Drawing by: McQ

Revision Date:

LE401

52w 25d 45.5h