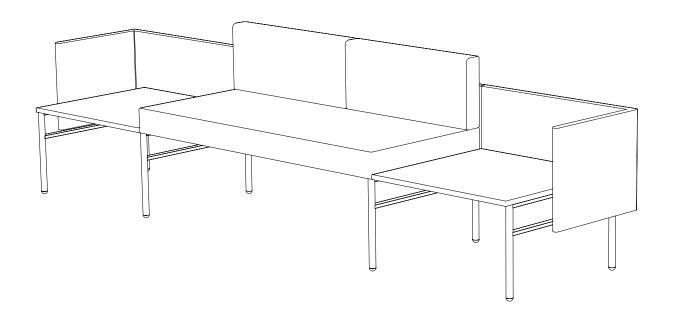

Created: 2-8-17 Drawing by: McQ

Revision Date:

LE412

110.5w 49d 45.5h

### TUOHY

This drawing is the property of Tuohy Furniture Corporation. Unauthorized reproduction is unlawful. We reserve the sole right to manufacture and distribute any design represented within this document.

Created: 2-8-17 Drawing by: McQ

Revision Date:

LE413

110.5w 49d 55.5h