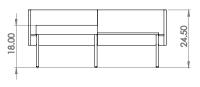

Leit System

Mixed Use Typicals

Leit System
Mixed Use Spec Sheets

LE400

52w 25d 24.5h

#### TUOHY

This drawing is the property of Tuohy Furniture Corporation. Unauthorized reproduction is unlawful. We reserve the sole right to manufacture and distribute any design represented within this document.

Created: 2-8-17 Drawing by: McQ

Revision Date:

LE454

52w 25d 24.5h