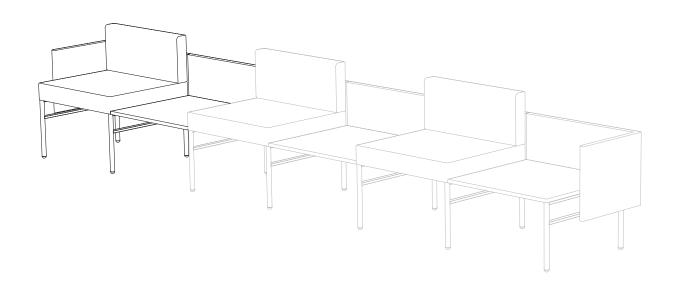

Leit System

Mixed Use Typicals

Leit System
Mixed Use Spec Sheets

LE400

52w 25d 24.5h

#### TUOHY

This drawing is the property of Tuohy Furniture Corporation. Unauthorized reproduction is unlawful. We reserve the sole right to manufacture and distribute any design represented within this document.

Created: 2-8-17 Drawing by: McQ

Revision Date:

LE454

52w 25d 24.5h