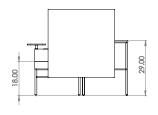

Leit System

Mixed Use Typicals

Leit System
Mixed Use Spec Sheets

LE400

52w 25d 24.5h

#### TUOHY

This drawing is the property of Tuohy Furniture Corporation. Unauthorized reproduction is unlawful. We reserve the sole right to manufacture and distribute any design represented within this document.

Created: 2-8-17 Drawing by: McQ

Revision Date:

LE454

52w 25d 24.5h