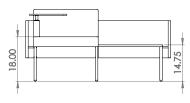

Created: 2-8-17 Drawing by: McQ

Revision Date:

LE404

58.5w 25d 45.5h

### TUOHY

This drawing is the property of Tuohy Furniture Corporation. Unauthorized reproduction is unlawful. We reserve the sole right to manufacture and distribute any design represented within this document.

Created: 2-8-17 Drawing by: McQ

Revision Date: 3-17-17
All dimensions are nominal

LE405

58.5w 25d 55.5h