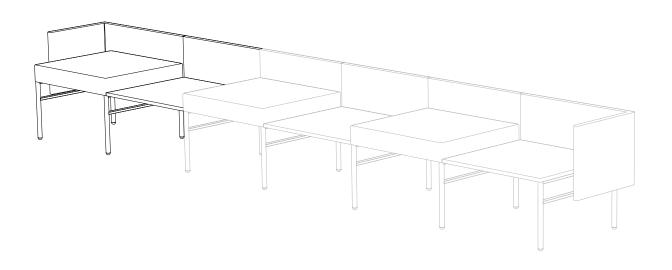

Leit System

Mixed Use Typicals

Leit System
Mixed Use Spec Sheets

LE400

52w 25d 24.5h

#### TUOHY

This drawing is the property of Tuohy Furniture Corporation. Unauthorized reproduction is unlawful. We reserve the sole right to manufacture and distribute any design represented within this document.

Created: 2-8-17 Drawing by: McQ

Revision Date:

LE454

52w 25d 24.5h