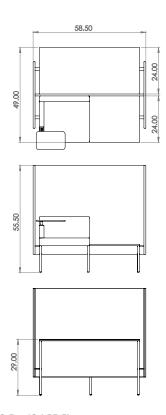

Created: 2-8-17 Drawing by: McQ

Revision Date: 3-17-17
All dimensions are nominal

LE405

58.5w 25d 55.5h

### TUOHY

This drawing is the property of Tuohy Furniture Corporation. Unauthorized reproduction is unlawful. We reserve the sole right to manufacture and distribute any design represented within this document.

Created: 2-8-17 Drawing by: McQ

Revision Date:

LE409

110.5w 25d 24.5h