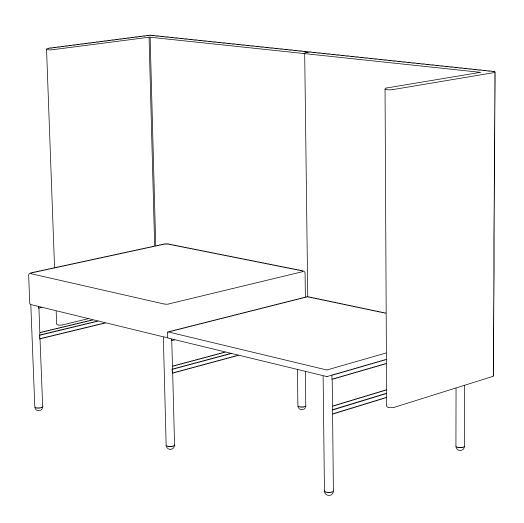

Leit System

Mixed Use Typicals

Leit System
Mixed Use Spec Sheets

LE400

52w 25d 24.5h

#### TUOHY

This drawing is the property of Tuohy Furniture Corporation. Unauthorized reproduction is unlawful. We reserve the sole right to manufacture and distribute any design represented within this document.

Created: 2-8-17 Drawing by: McQ

Revision Date:

LE454

52w 25d 24.5h