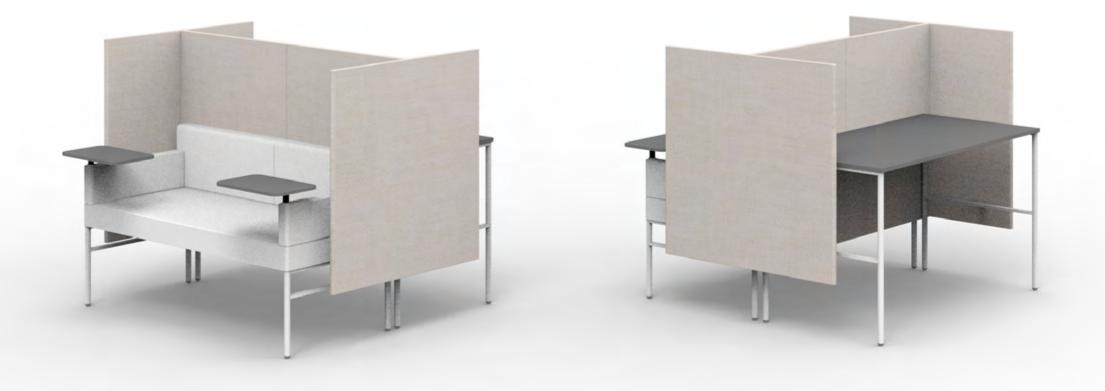

Leit System

Mixed Use Typicals

Leit System
Mixed Use Spec Sheets

LE400

52w 25d 24.5h

#### TUOHY

This drawing is the property of Tuohy Furniture Corporation. Unauthorized reproduction is unlawful. We reserve the sole right to manufacture and distribute any design represented within this document.

Created: 2-8-17 Drawing by: McQ

Revision Date:

LE454

52w 25d 24.5h

Created: 2-8-17 Drawing by: McQ

Revision Date:

LE455

52w 25d 24.5h