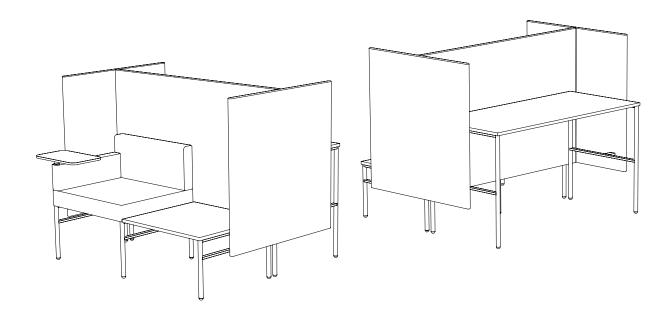

Leit System

Mixed Use Typicals

Leit System
Mixed Use Spec Sheets

LE400

52w 25d 24.5h

#### TUOHY

This drawing is the property of Tuohy Furniture Corporation. Unauthorized reproduction is unlawful. We reserve the sole right to manufacture and distribute any design represented within this document.

Created: 2-8-17 Drawing by: McQ

Revision Date:

LE454

52w 25d 24.5h