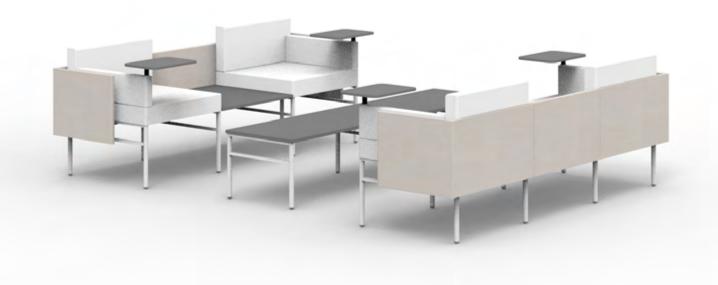

Leit System

Mixed Use Typicals

Leit System
Mixed Use Spec Sheets

LE400

52w 25d 24.5h