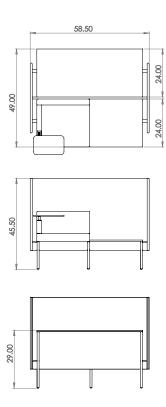

Created: 2-8-17 Drawing by: McQ

Revision Date:

LE403

58.5w 25d 24.5h

### TUOHY

This drawing is the property of Tuohy Furniture Corporation. Unauthorized reproduction is unlawful. We reserve the sole right to manufacture and distribute any design represented within this document.

Created: 2-8-17 Drawing by: McQ

Revision Date:

LE404

58.5w 25d 45.5h