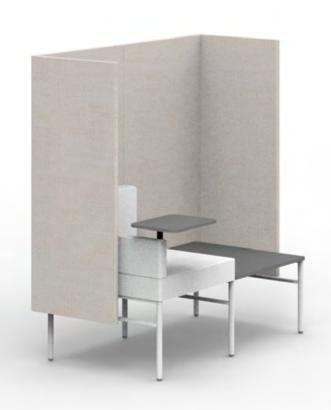

Leit System

Mixed Use Typicals

Leit System
Mixed Use Spec Sheets

LE400

52w 25d 24.5h

#### TUOHY

This drawing is the property of Tuohy Furniture Corporation. Unauthorized reproduction is unlawful. We reserve the sole right to manufacture and distribute any design represented within this document.

Created: 2-8-17 Drawing by: McQ

Revision Date:

LE454

52w 25d 24.5h