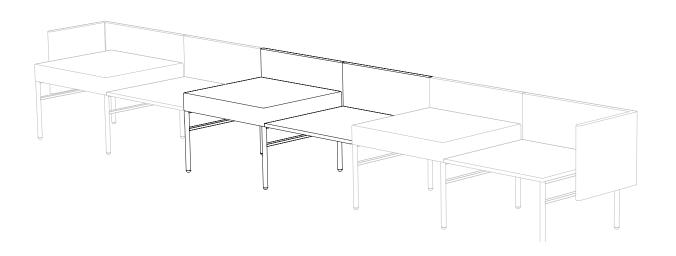

Leit System

Mixed Use Typicals

Leit System
Mixed Use Spec Sheets

LE400

52w 25d 24.5h

#### TUOHY

This drawing is the property of Tuohy Furniture Corporation. Unauthorized reproduction is unlawful. We reserve the sole right to manufacture and distribute any design represented within this document.

Created: 2-8-17 Drawing by: McQ

Revision Date:

LE454

52w 25d 24.5h