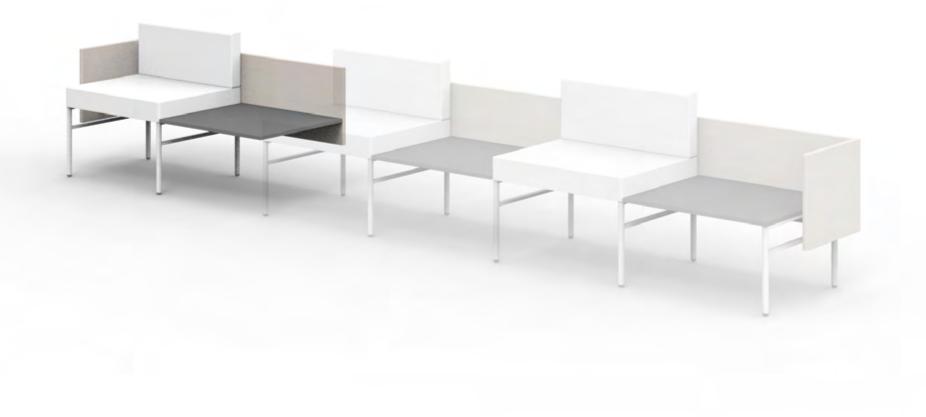

Leit System

Mixed Use Typicals

Leit System
Mixed Use Spec Sheets

LE400

52w 25d 24.5h