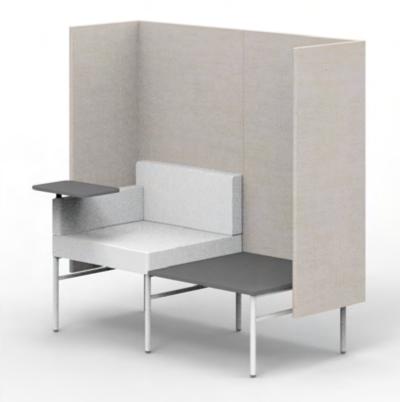

Leit System

Mixed Use Typicals

Leit System
Mixed Use Spec Sheets

LE400

52w 25d 24.5h

#### TUOHY

This drawing is the property of Tuohy Furniture Corporation. Unauthorized reproduction is unlawful. We reserve the sole right to manufacture and distribute any design represented within this document.

Created: 2-8-17 Drawing by: McQ

Revision Date:

LE454

52w 25d 24.5h