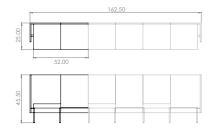

Created: 2-8-17 Drawing by: McQ

Revision Date: 3-17-17
All dimensions are nominal

LE405

58.5w 25d 55.5h