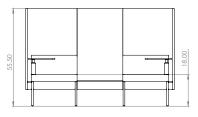

Leit System

Mixed Use Typicals

Leit System
Mixed Use Spec Sheets

LE400

52w 25d 24.5h

#### TUOHY

This drawing is the property of Tuohy Furniture Corporation. Unauthorized reproduction is unlawful. We reserve the sole right to manufacture and distribute any design represented within this document.

Created: 2-8-17 Drawing by: McQ

Revision Date:

LE454

52w 25d 24.5h