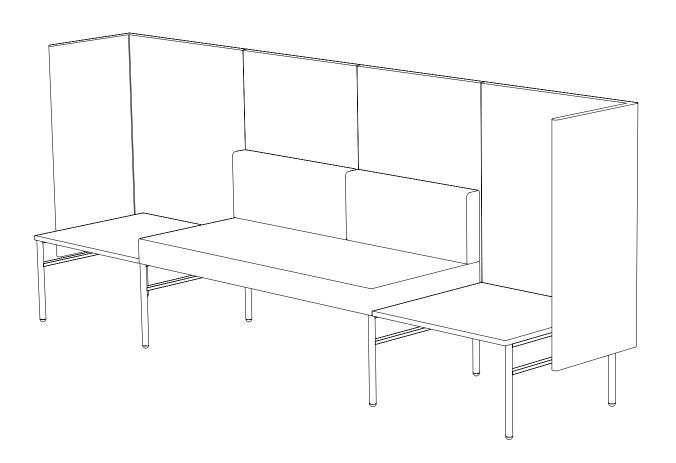

Created: 2-8-17 Drawing by: McQ

Revision Date:

LE409

110.5w 25d 24.5h

### TUOHY

This drawing is the property of Tuohy Furniture Corporation. Unauthorized reproduction is unlawful. We reserve the sole right to manufacture and distribute any design represented within this document.

Created: 2-8-17 Drawing by: McQ

Revision Date:

LE410

110.5w 25d 45.5h