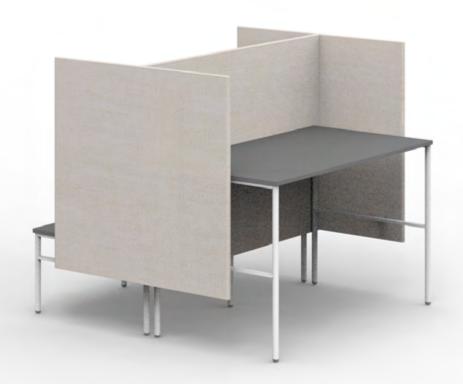

Leit System

Mixed Use Typicals









































































































































































Leit System
Mixed Use Spec Sheets



LE400



52w 25d 24.5h

#### TUOHY

This drawing is the property of Tuohy Furniture Corporation. Unauthorized reproduction is unlawful. We reserve the sole right to manufacture and distribute any design represented within this document.

Created: 2-8-17 Drawing by: McQ

Revision Date:



LE454



52w 25d 24.5h

#### TUOHY

This drawing is the property of Tuohy Furniture Corporation. Unauthorized reproduction is unlawful. We reserve the sole right to manufacture and distribute any design represented within this document.

Created: 2-8-17 Drawing by: McQ

Revision Date:



LE455



52w 25d 24.5h

#### TUOHY

This drawing is the property of Tuohy Furniture Corporation. Unauthorized reproduction is unlawful.