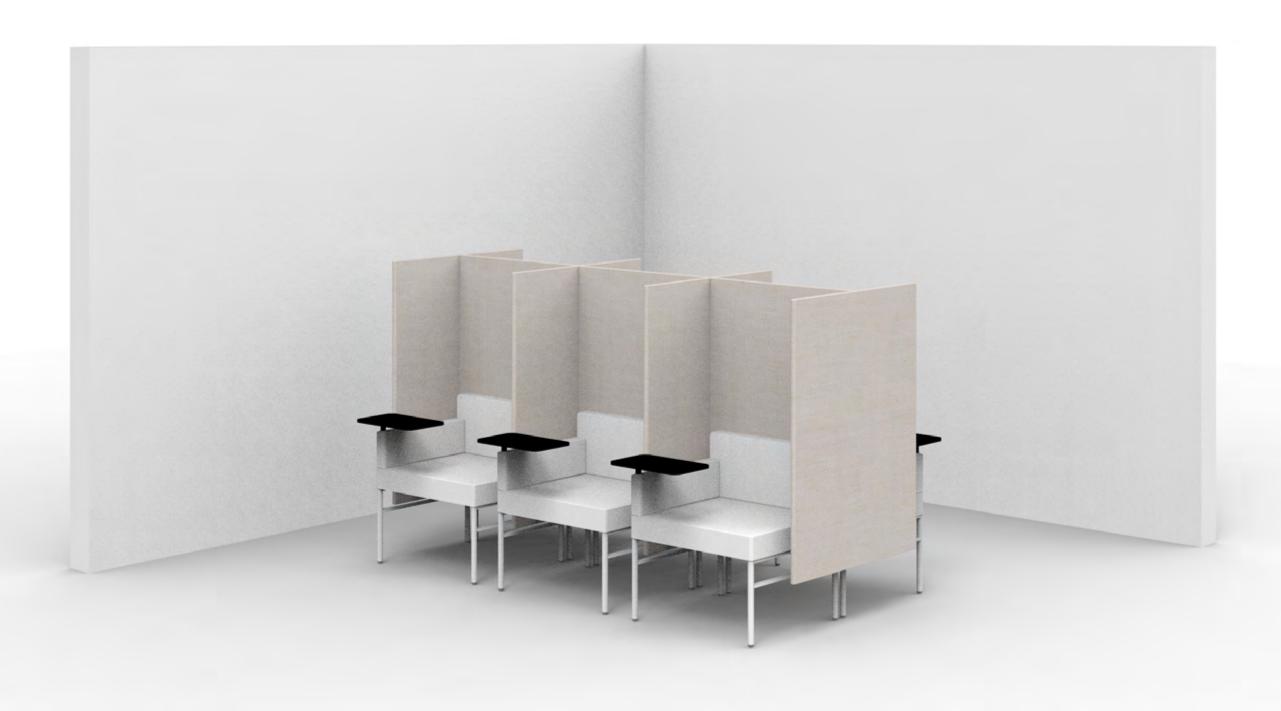

Leit System
Seating Typicals

Leit System LE009

Leit System LE142

Leit System LE143

Leit System LE146

Leit System LE177

Leit System LE178

Leit System LE180

Created: 2-8-17 Drawing by: McQ

Revision Date:

LE146

84.5w 25d 55.5h

## TUOHY

This drawing is the property of Tuohy Furniture Corporation. Unauthorized reproduction is unlawful. We reserve the sole right to manufacture and distribute any design represented within this document.

Created: 3-16-17 Drawing by: McQ

Revision Date:

LE177

84.5w 49d 45.5h

Created: 3-13-17 Drawing by: McQ Revision Date:

LE178

84.5w 49d 55.5h

Created: 3-13-17 Drawing by: McQ Revision Date:

LE179

84.5w 49d 45.5h

Created: 3-13-17 Drawing by: McQ

Revision Date:

LE180

84.5w 49d 55.5h

Created: 3-13-17 Drawing by: McQ Revision Date:

LE181

84.5w 49d 45.5h

Created: 3-13-17 Drawing by: McQ

Revision Date:

LE182

84.5w 49d 55.5h