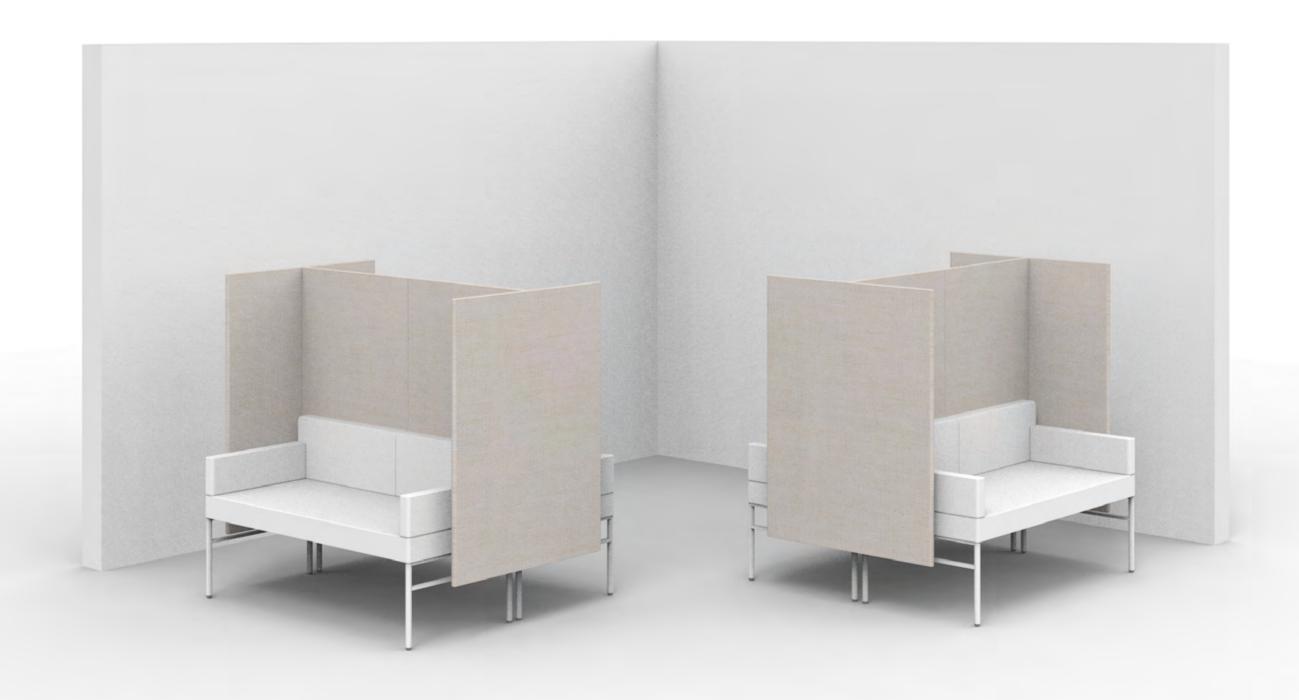

Created: 2-8-17 Drawing by: McQ

Revision Date:

LE142

84.5w 25d 29h

Created: 2-8-17 Drawing by: McQ

Revision Date:

LE143

84.5w 25d 45.5h