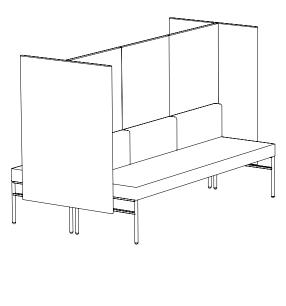

Created: 3-16-17 Drawing by: McQ

Revision Date:

LE177

84.5w 49d 45.5h

## TUOHY

This drawing is the property of Tuohy Furniture Corporation. Unauthorized reproduction is unlawful. We reserve the sole right to manufacture and distribute any design represented within this document.

Created: 3-13-17 Drawing by: McQ Revision Date:

LE178

84.5w 49d 55.5h