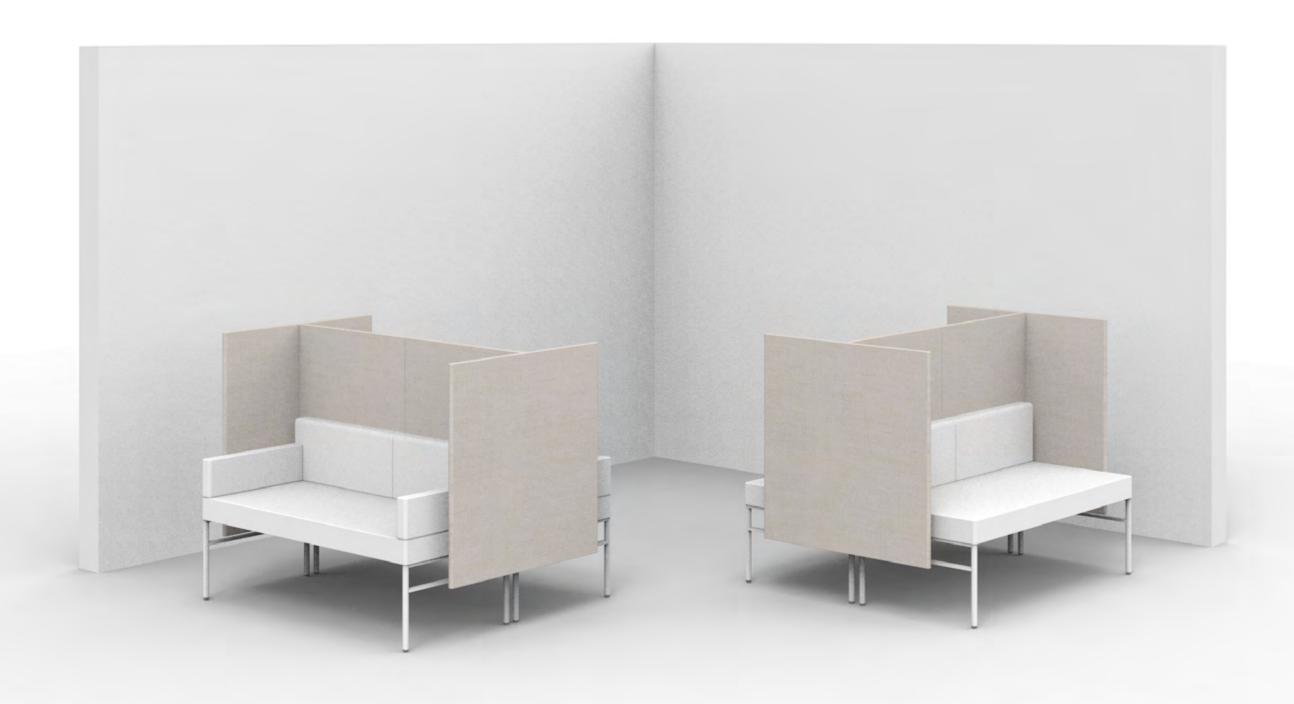

Created: 2-8-17 Drawing by: McQ

Revision Date:

LE146

84.5w 25d 55.5h

Created: 3-16-17 Drawing by: McQ

Revision Date:

LE177

84.5w 49d 45.5h

Created: 3-13-17 Drawing by: McQ

Revision Date:

LE180

84.5w 49d 55.5h