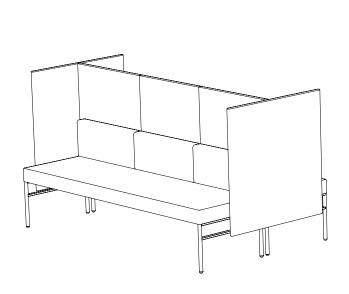

Created: 2-8-17 Drawing by: McQ

Revision Date:

LE146

84.5w 25d 55.5h

## TUOHY

This drawing is the property of Tuohy Furniture Corporation. Unauthorized reproduction is unlawful. We reserve the sole right to manufacture and distribute any design represented within this document.