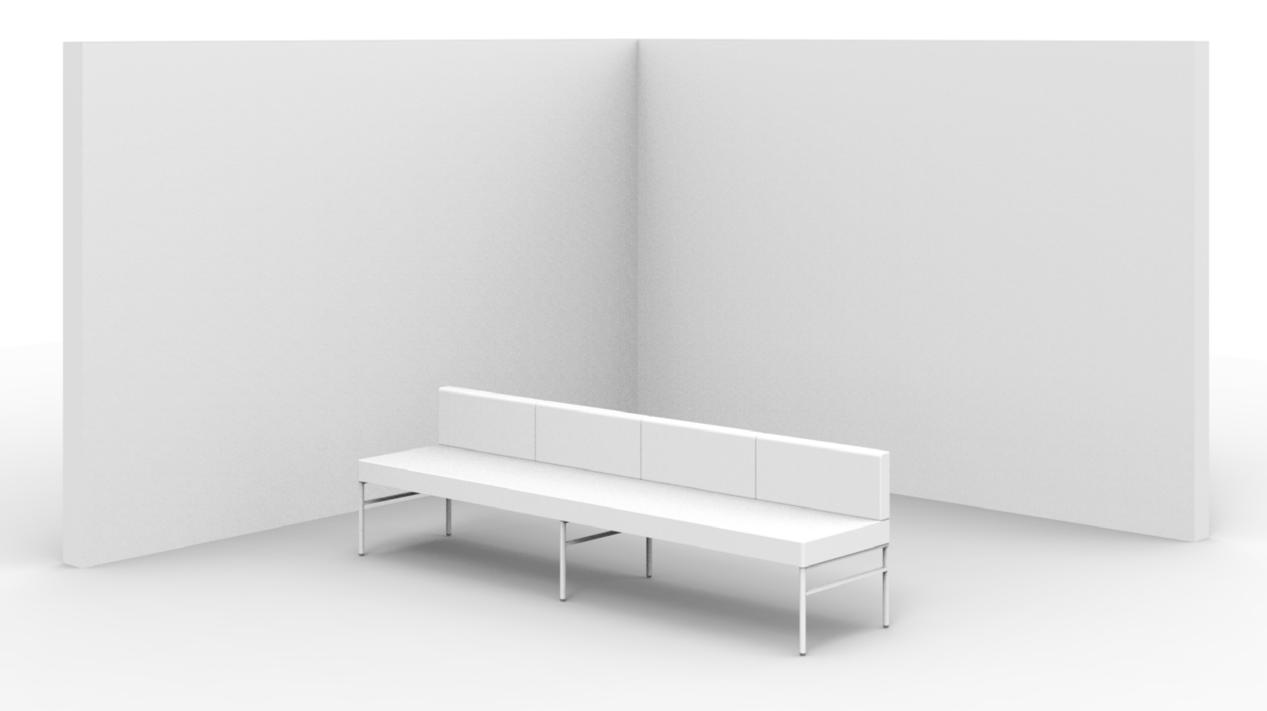

Leit System
Seating Typicals

Leit System LE009

Leit System LE142

Leit System LE143

Leit System LE146

Leit System LE177

Leit System LE178

Leit System LE180

Leit System
Seating Typicals

26w 18d 18h