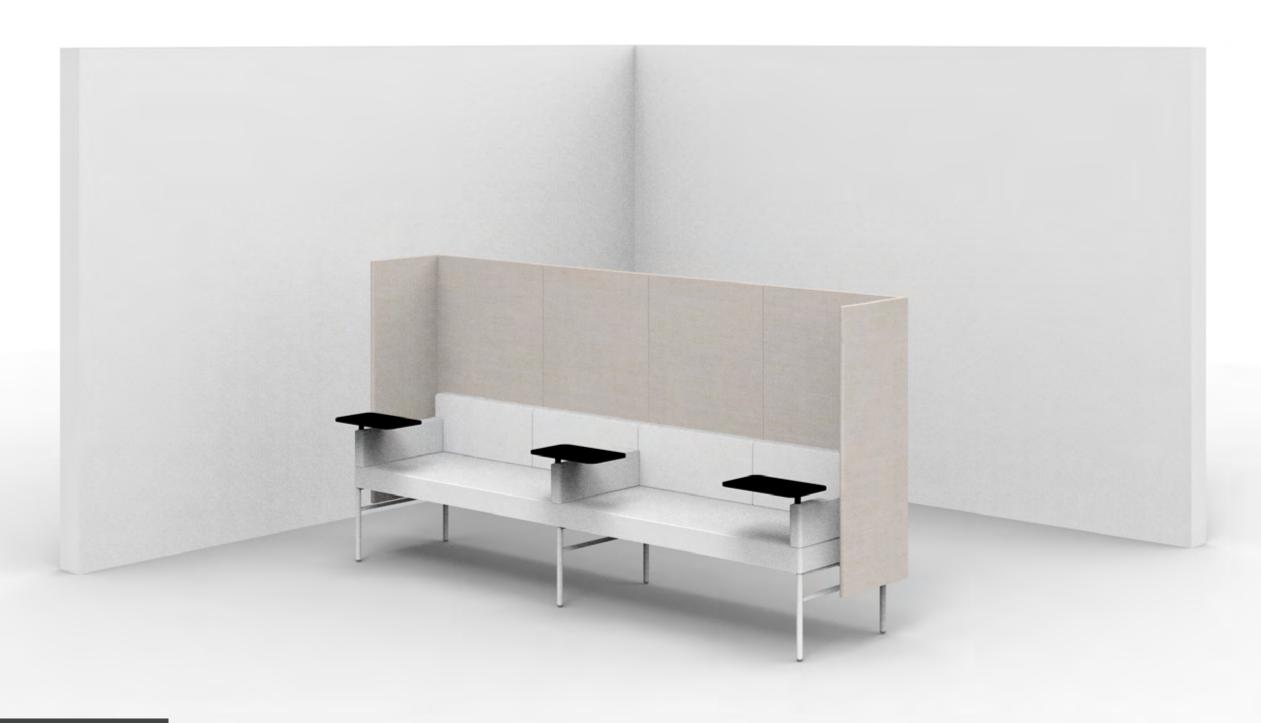

Leit System
Seating Typicals

Leit System LE009

Leit System LE142

Leit System LE143

Leit System LE146

Leit System LE177

Leit System LE178

Leit System LE180

Leit System
Seating Typicals

26w 18d 18h