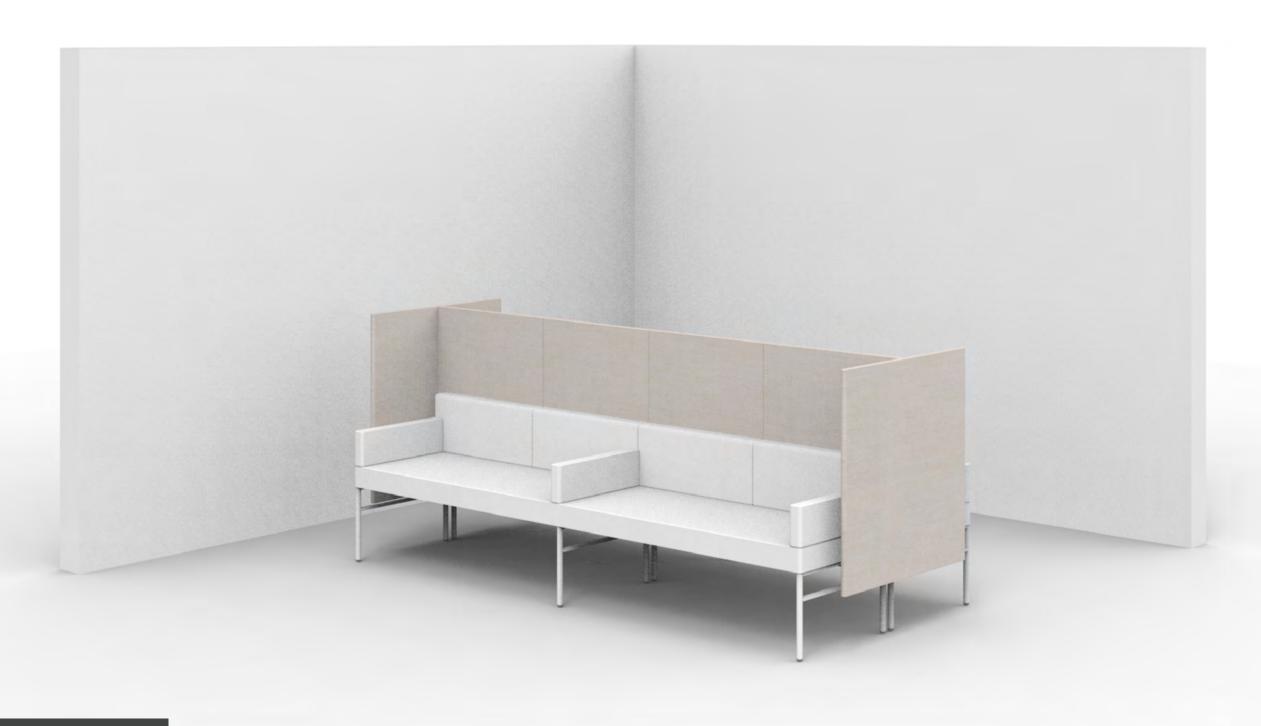

Created: 3-13-17 Drawing by: McQ

Revision Date:

LE182

84.5w 49d 55.5h

## TUOHY

This drawing is the property of Tuohy Furniture Corporation. Unauthorized reproduction is unlawful. We reserve the sole right to manufacture and distribute any design represented within this document.