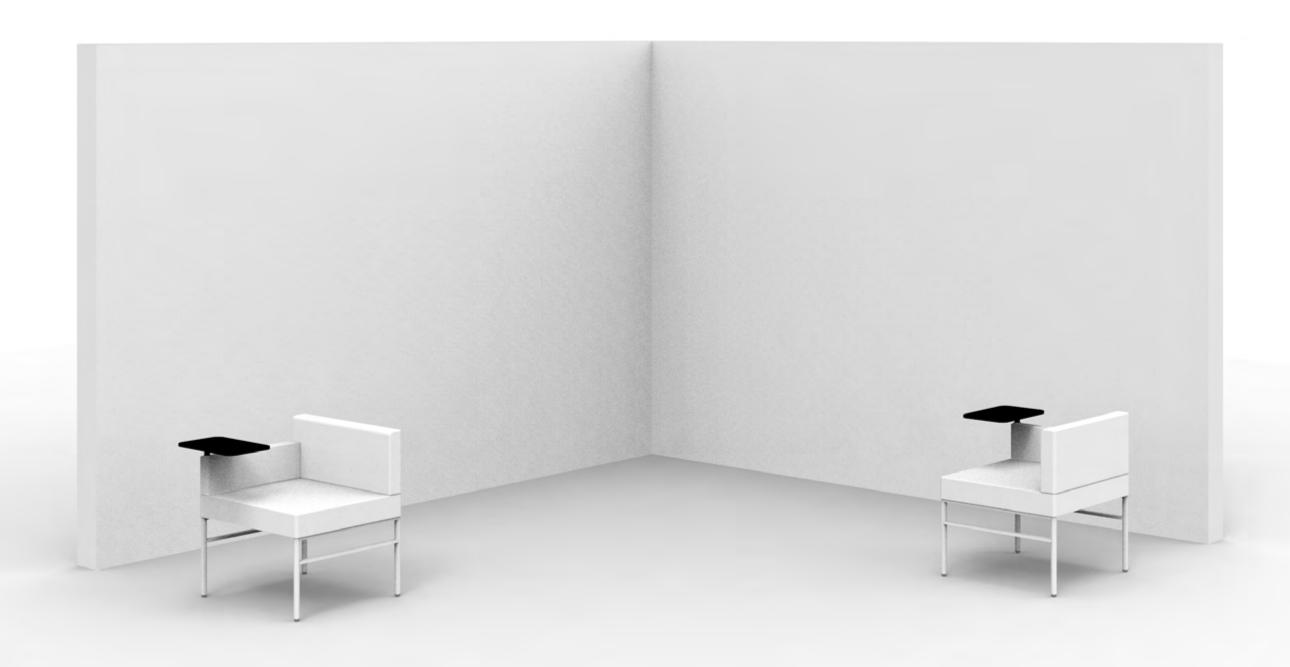

Leit System
Seating Typicals

Leit System LE009

Leit System LE142

Leit System LE143

Leit System LE146

Leit System LE177

Leit System LE178

Leit System LE180

Leit System
Seating Typicals

26w 18d 18h