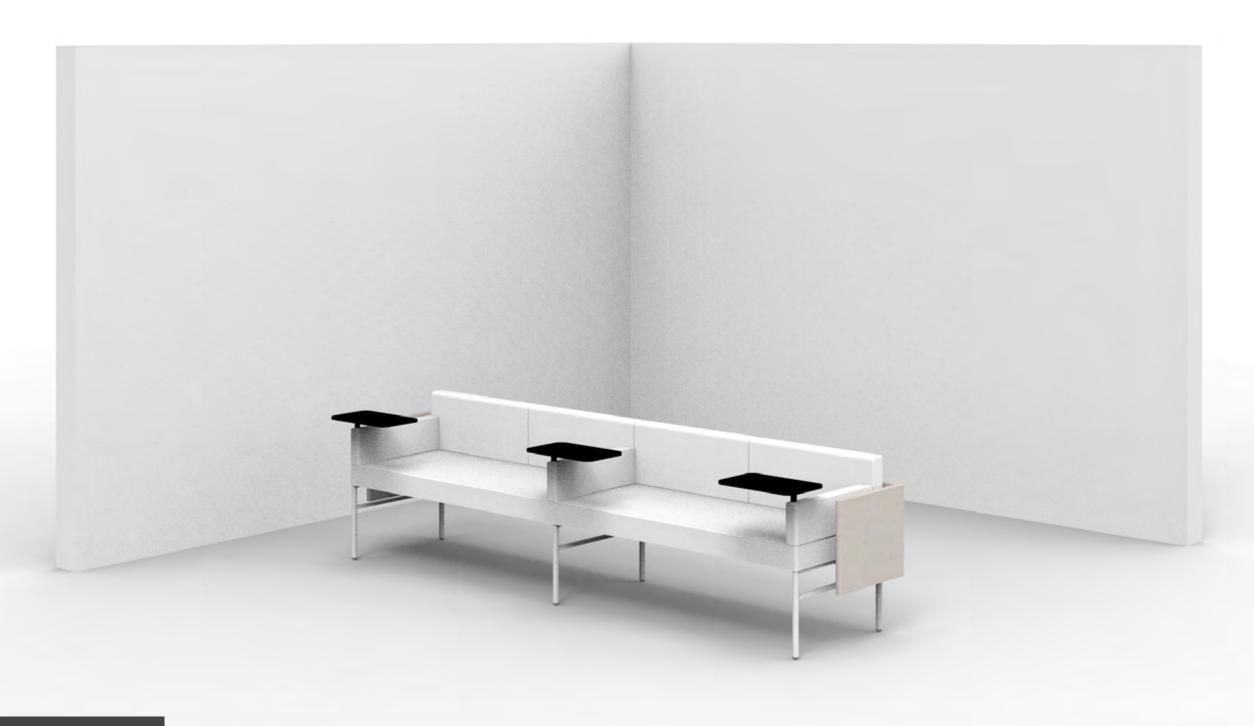

Leit System
Seating Typicals

Leit System LE009

Leit System LE142

Leit System LE143

Leit System LE146

Leit System LE177

Leit System LE178

Leit System LE180

Leit System
Seating Typicals

26w 18d 18h