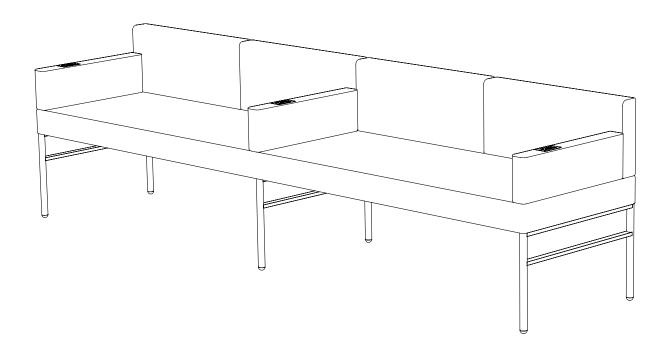

Created: 3-16-17 Drawing by: McQ

Revision Date:

LE177

84.5w 49d 45.5h

## TUOHY

This drawing is the property of Tuohy Furniture Corporation. Unauthorized reproduction is unlawful. We reserve the sole right to manufacture and distribute any design represented within this document.