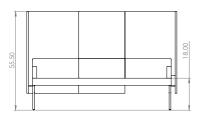

Leit System
Seating Typicals

26w 18d 18h

Created: 2-8-17 Drawing by: McQ

Revision Date:

LE002

26w 24d 18h