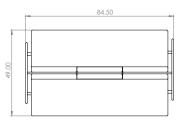

Created: 2-8-17 Drawing by: McQ

Revision Date:

LE141

84.5w 25d 29h

## TUOHY

This drawing is the property of Tuohy Furniture Corporation. Unauthorized reproduction is unlawful. We reserve the sole right to manufacture and distribute any design represented within this document.

Created: 2-8-17 Drawing by: McQ

Revision Date:

LE142

84.5w 25d 29h