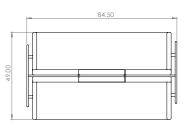

Created: 3-16-17 Drawing by: McQ

Revision Date:

LE177

84.5w 49d 45.5h

## TUOHY

This drawing is the property of Tuohy Furniture Corporation. Unauthorized reproduction is unlawful. We reserve the sole right to manufacture and distribute any design represented within this document.

Created: 3-13-17 Drawing by: McQ Revision Date:

LE178

84.5w 49d 55.5h