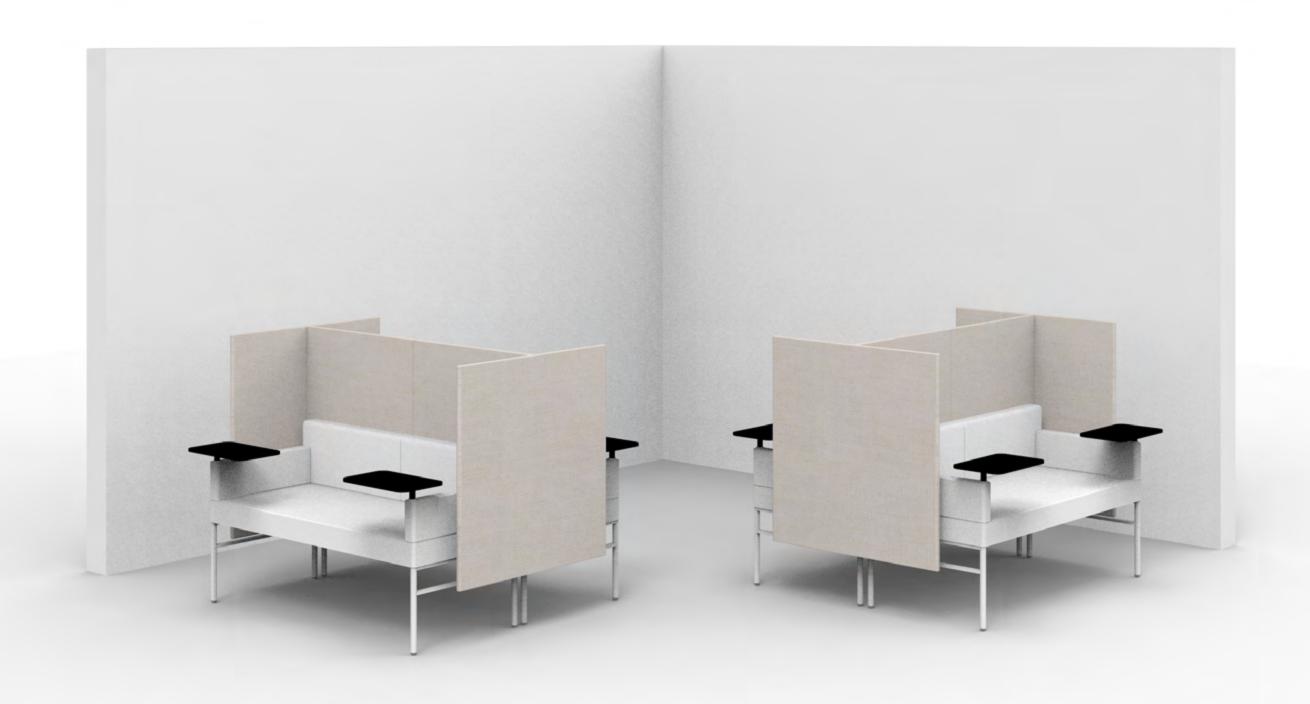

Created: 2-8-17 Drawing by: McQ

Revision Date:

LE146

84.5w 25d 55.5h

Created: 3-16-17 Drawing by: McQ

Revision Date:

LE177

84.5w 49d 45.5h

Created: 3-13-17 Drawing by: McQ

Revision Date:

LE180

84.5w 49d 55.5h