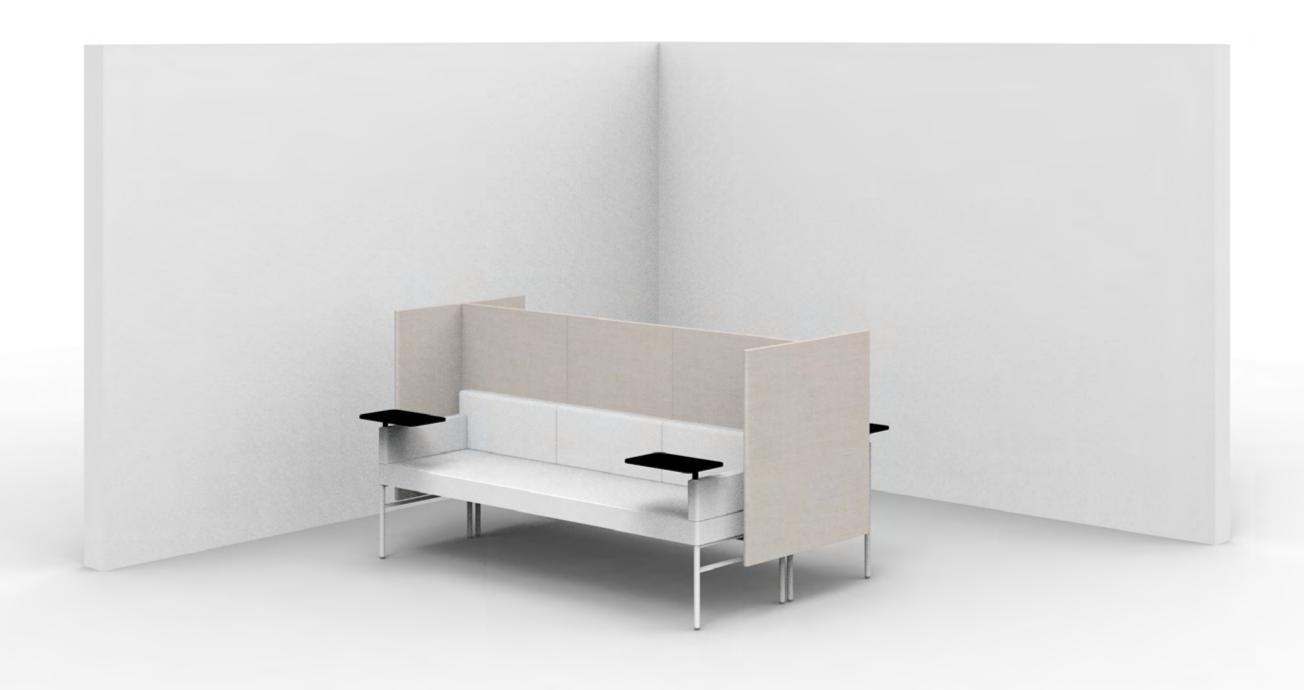

Leit System
Seating Typicals

Leit System LE009

Leit System LE142

Leit System LE143

Leit System LE146

Leit System LE177

Leit System LE178

Leit System LE180

Leit System
Seating Typicals

26w 18d 18h