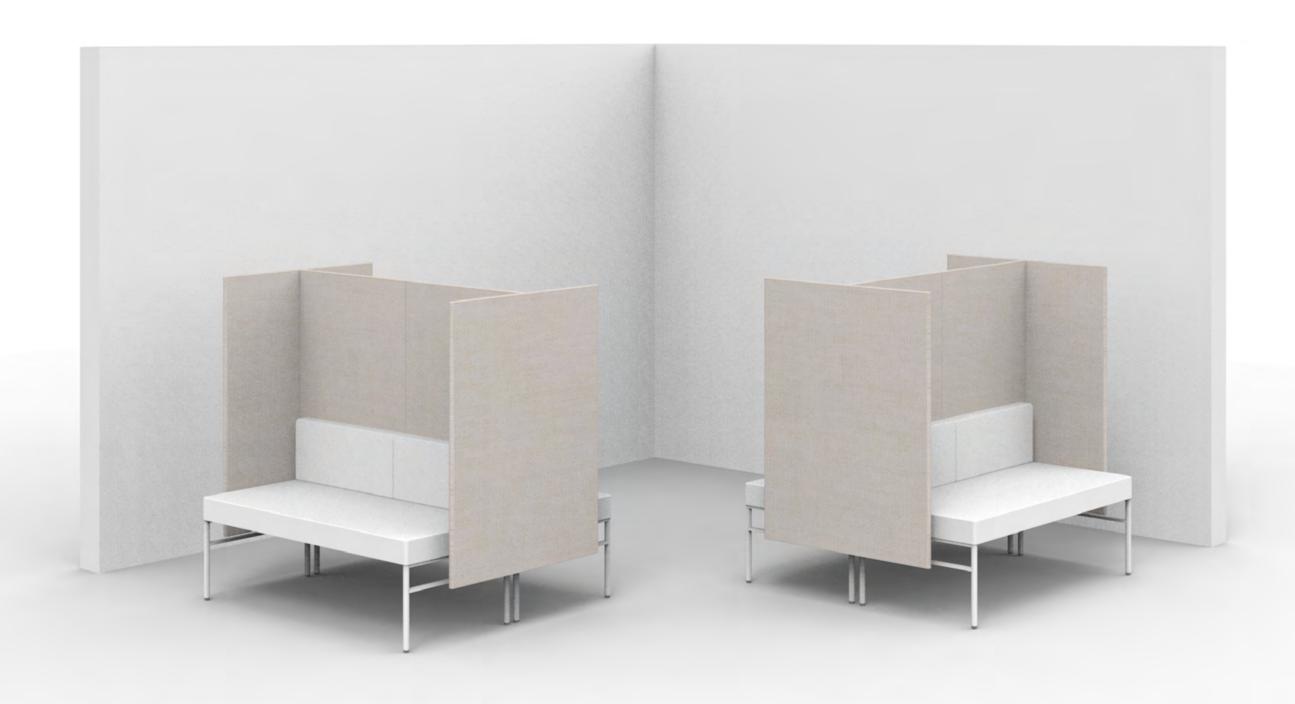

Created: 3-13-17 Drawing by: McQ

Revision Date:

LE180

84.5w 49d 55.5h

## TUOHY

This drawing is the property of Tuohy Furniture Corporation. Unauthorized reproduction is unlawful. We reserve the sole right to manufacture and distribute any design represented within this document.