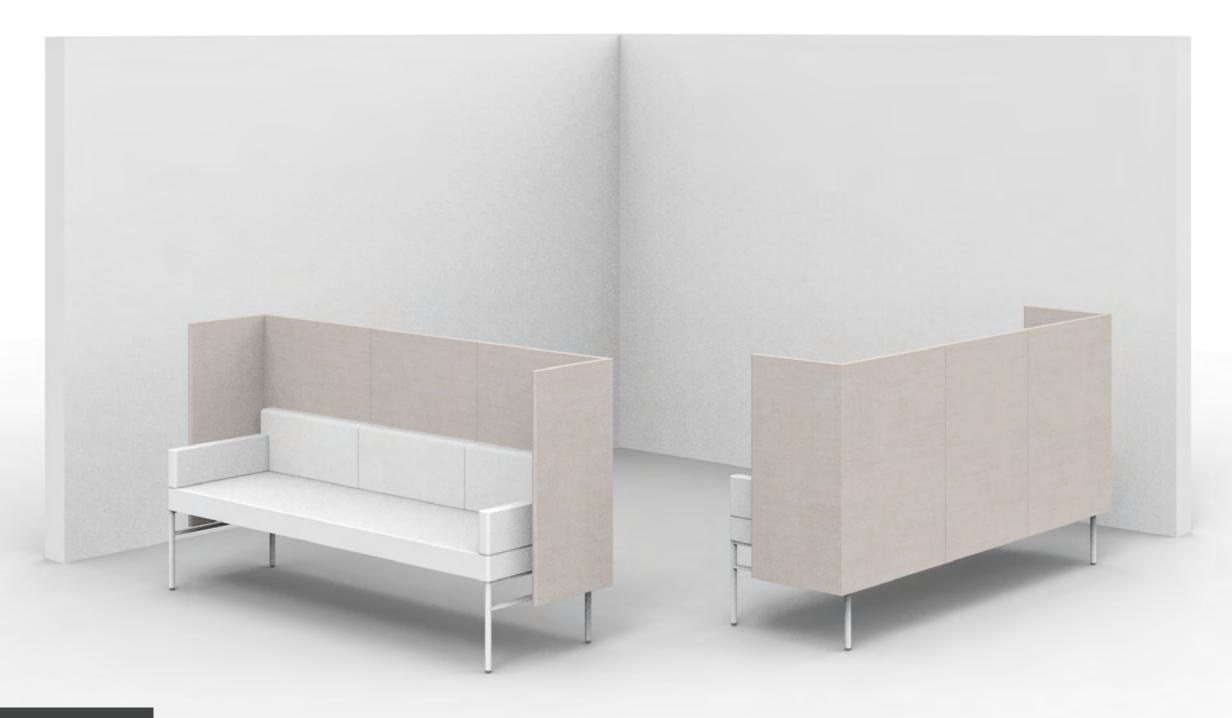

Created: 2-8-17 Drawing by: McQ

Revision Date:

LE146

84.5w 25d 55.5h

## TUOHY

This drawing is the property of Tuohy Furniture Corporation. Unauthorized reproduction is unlawful. We reserve the sole right to manufacture and distribute any design represented within this document.

Created: 3-13-17 Drawing by: McQ

Revision Date:

LE180

84.5w 49d 55.5h