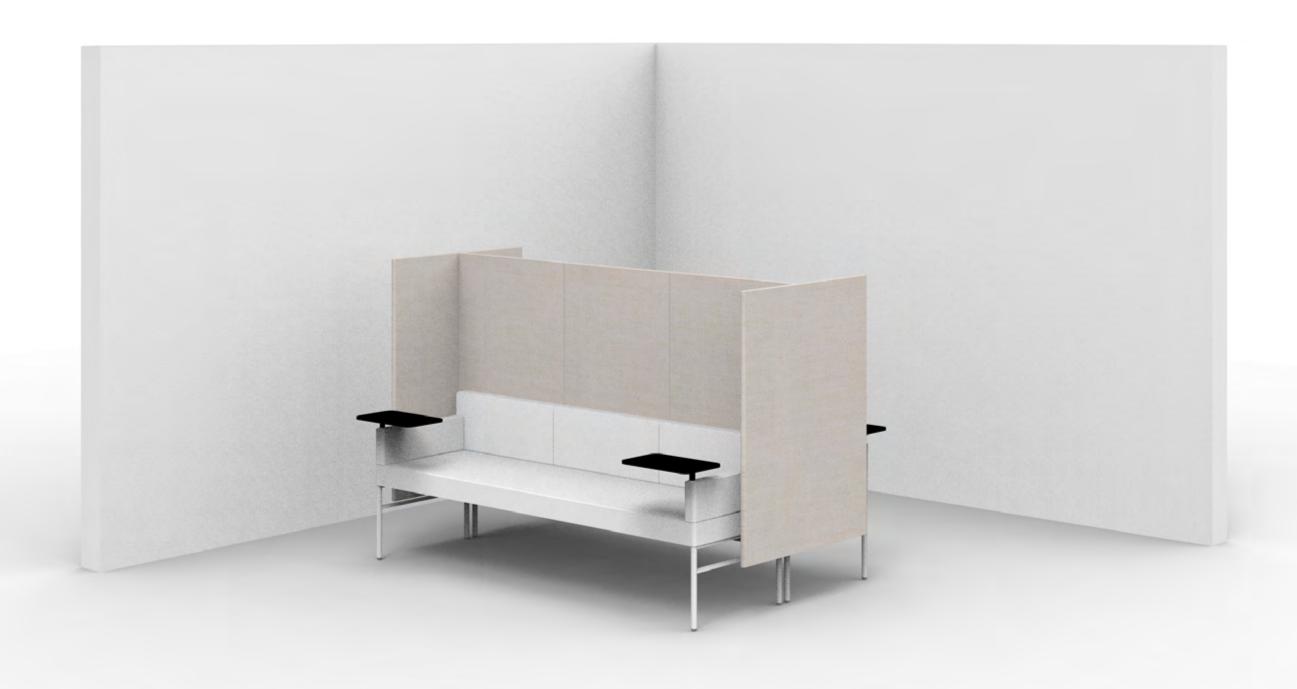

Leit System
Seating Typicals

Leit System LE009

Leit System LE142

Leit System LE143

Leit System LE146

Leit System LE177

Leit System LE178

Leit System LE180

Leit System
Seating Typicals

26w 18d 18h