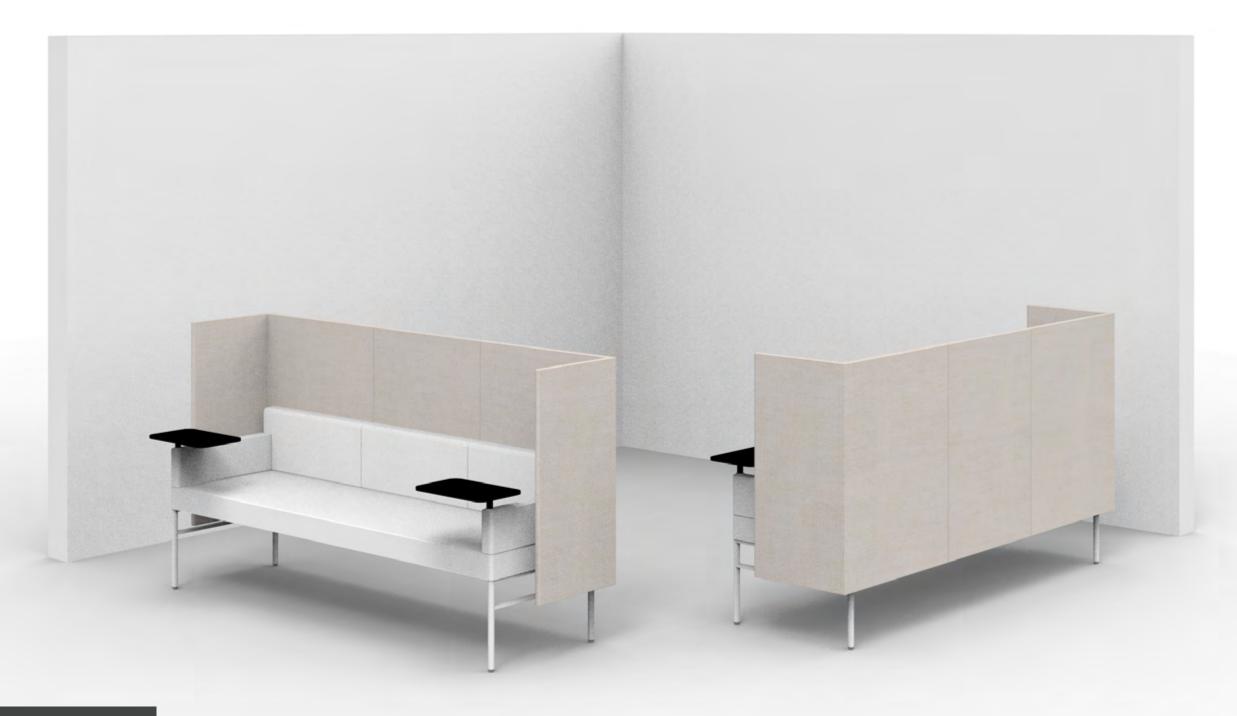

Created: 2-8-17 Drawing by: McQ

Revision Date:

LE146

84.5w 25d 55.5h

## TUOHY

This drawing is the property of Tuohy Furniture Corporation. Unauthorized reproduction is unlawful. We reserve the sole right to manufacture and distribute any design represented within this document.

Created: 3-13-17 Drawing by: McQ

Revision Date:

LE180

84.5w 49d 55.5h