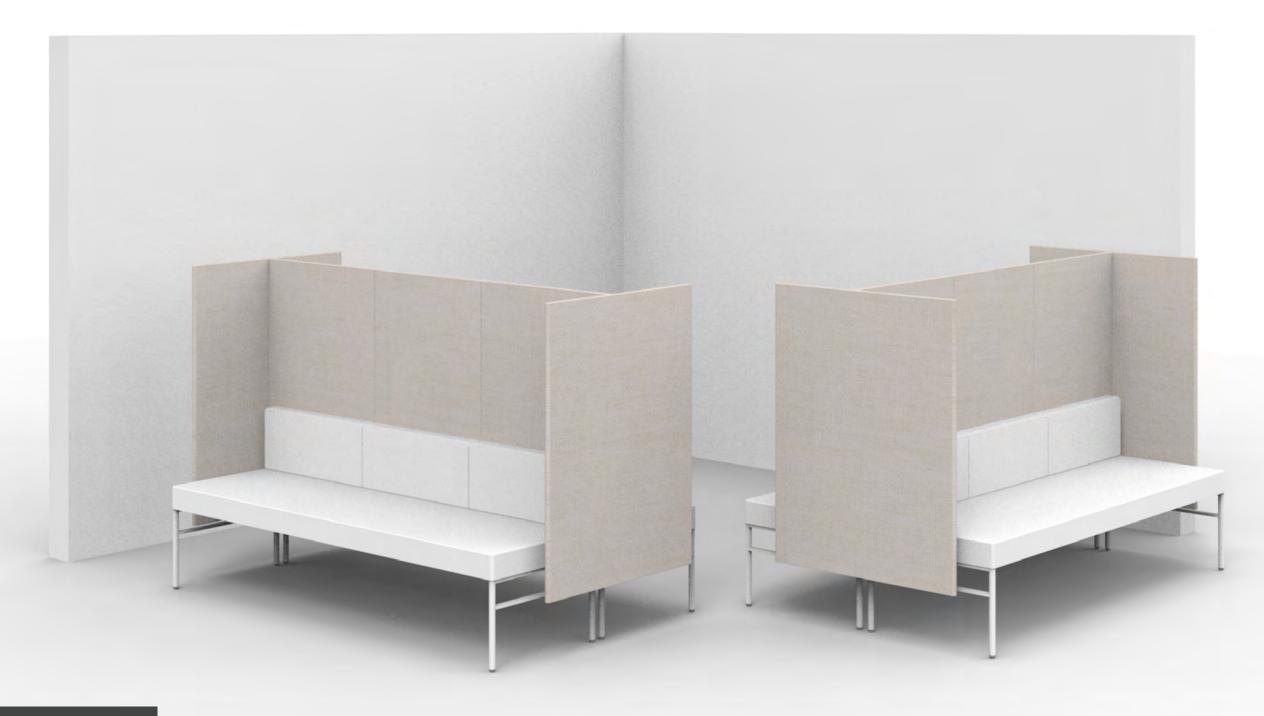

Leit System
Seating Typicals

Leit System LE009

Leit System LE142

Leit System LE143

Leit System LE146

Leit System LE177

Leit System LE178

Leit System LE180

Leit System
Seating Typicals

26w 18d 18h