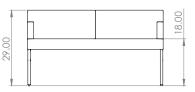

Leit System
Seating Typicals

Leit System LE009

Leit System LE142

Leit System LE143

Leit System LE146

Leit System LE177

Leit System LE178

Leit System LE180

Leit System
Seating Typicals

26w 18d 18h