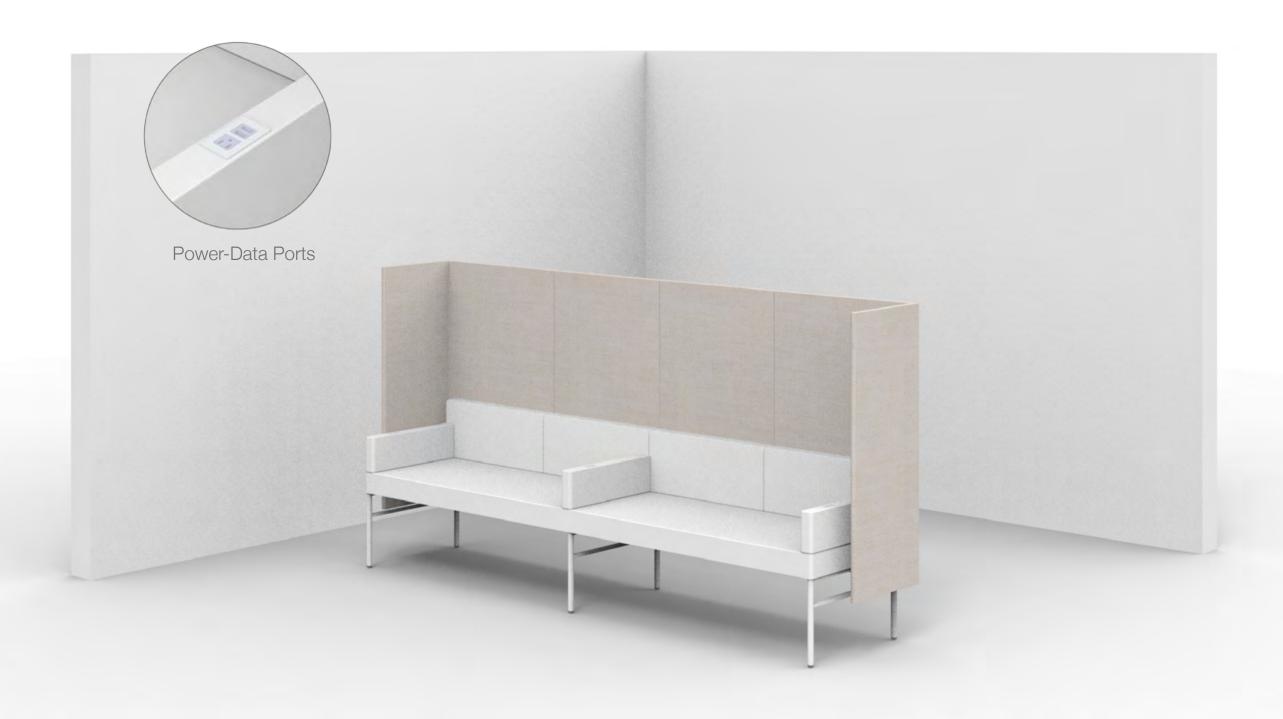

Created: 3-13-17 Drawing by: McQ

Revision Date:

LE180

84.5w 49d 55.5h

## TUOHY

This drawing is the property of Tuohy Furniture Corporation. Unauthorized reproduction is unlawful. We reserve the sole right to manufacture and distribute any design represented within this document.