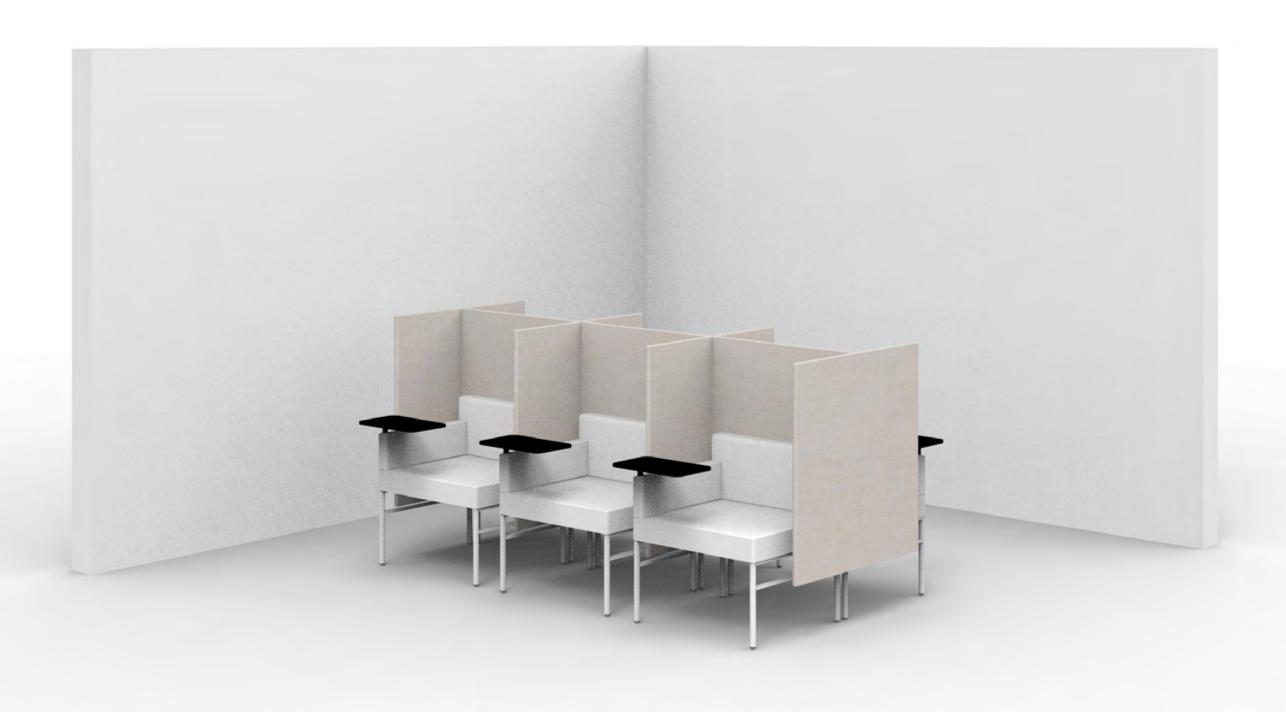

Created: 3-16-17 Drawing by: McQ

Revision Date:

LE177

84.5w 49d 45.5h

## TUOHY

This drawing is the property of Tuohy Furniture Corporation. Unauthorized reproduction is unlawful. We reserve the sole right to manufacture and distribute any design represented within this document.

Created: 3-13-17 Drawing by: McQ Revision Date:

LE178

84.5w 49d 55.5h

Created: 3-13-17 Drawing by: McQ Revision Date:

LE179

84.5w 49d 45.5h

Created: 3-13-17 Drawing by: McQ

Revision Date:

LE180

84.5w 49d 55.5h

Created: 3-13-17 Drawing by: McQ Revision Date:

LE181

84.5w 49d 45.5h

Created: 3-13-17 Drawing by: McQ

Revision Date:

LE182

84.5w 49d 55.5h