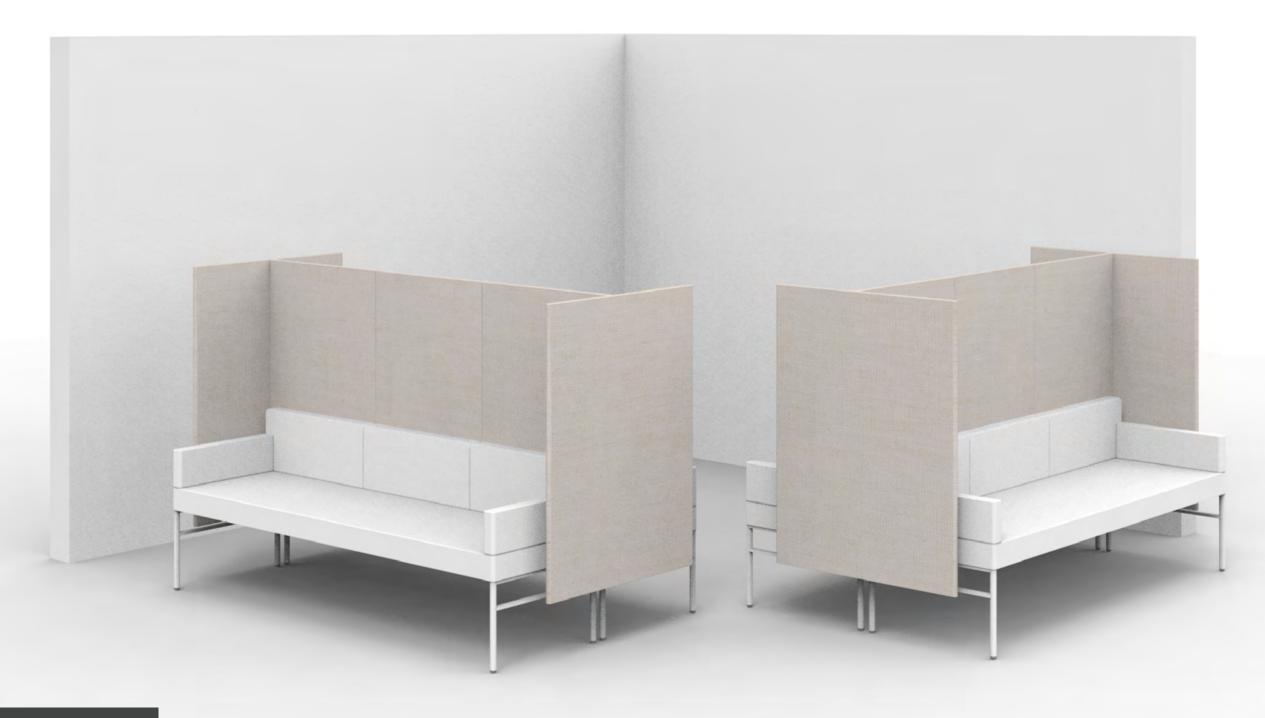

Leit System
Seating Typicals

Leit System LE009

Leit System LE142

Leit System LE143

Leit System LE146

Leit System LE177

Leit System LE178

Leit System LE180

Leit System
Seating Typicals

26w 18d 18h