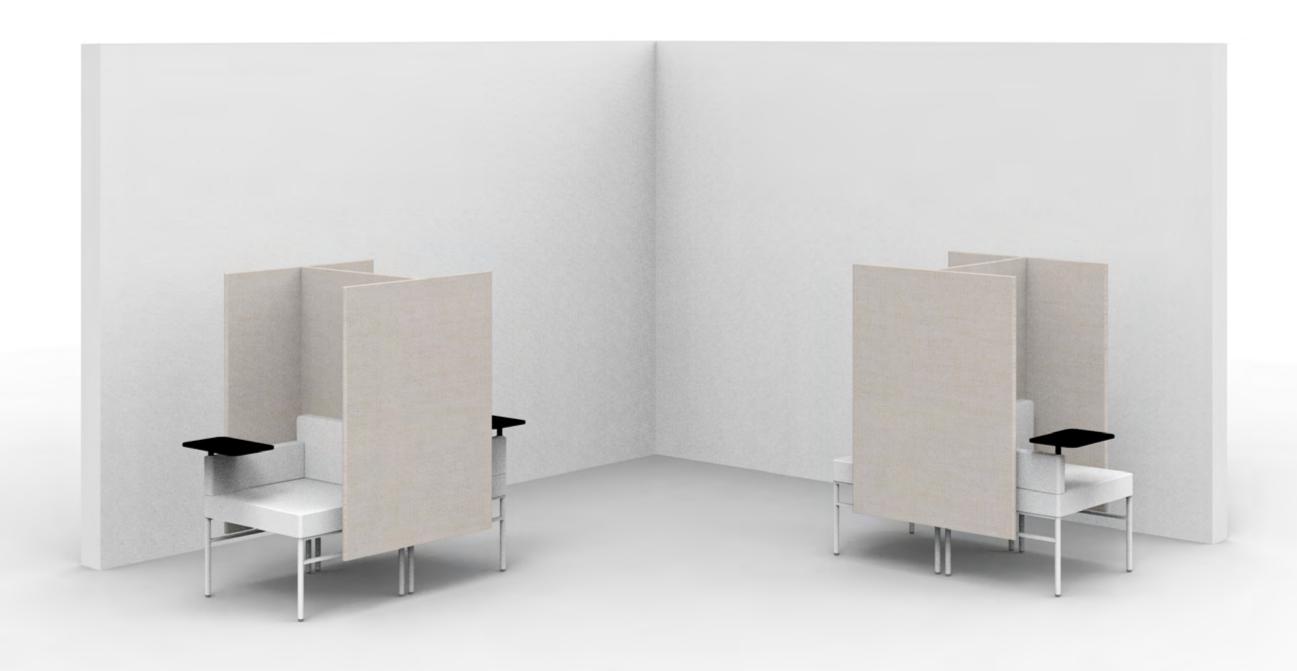

Leit System
Seating Typicals

Leit System LE009

Leit System LE142

Leit System LE143

Leit System LE146

Leit System LE177

Leit System LE178

Leit System LE180

Leit System
Seating Typicals

26w 18d 18h