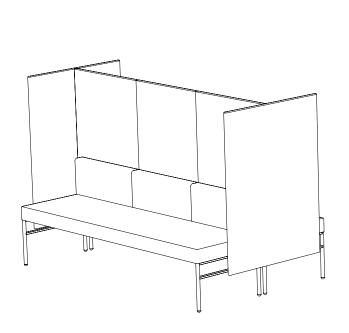

Created: 2-8-17 Drawing by: McQ

Revision Date:

LE146

84.5w 25d 55.5h

## TUOHY

This drawing is the property of Tuohy Furniture Corporation. Unauthorized reproduction is unlawful. We reserve the sole right to manufacture and distribute any design represented within this document.

Created: 2-8-17 Drawing by: McQ

Revision Date:

LE191

78w 25d 45.5h