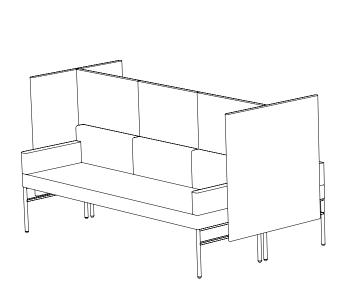

Created: 2-8-17 Drawing by: McQ

Revision Date:

LE146

84.5w 25d 55.5h

## TUOHY

This drawing is the property of Tuohy Furniture Corporation. Unauthorized reproduction is unlawful. We reserve the sole right to manufacture and distribute any design represented within this document.

Created: 2-8-17 Drawing by: McQ

Revision Date:

LE191

78w 25d 45.5h