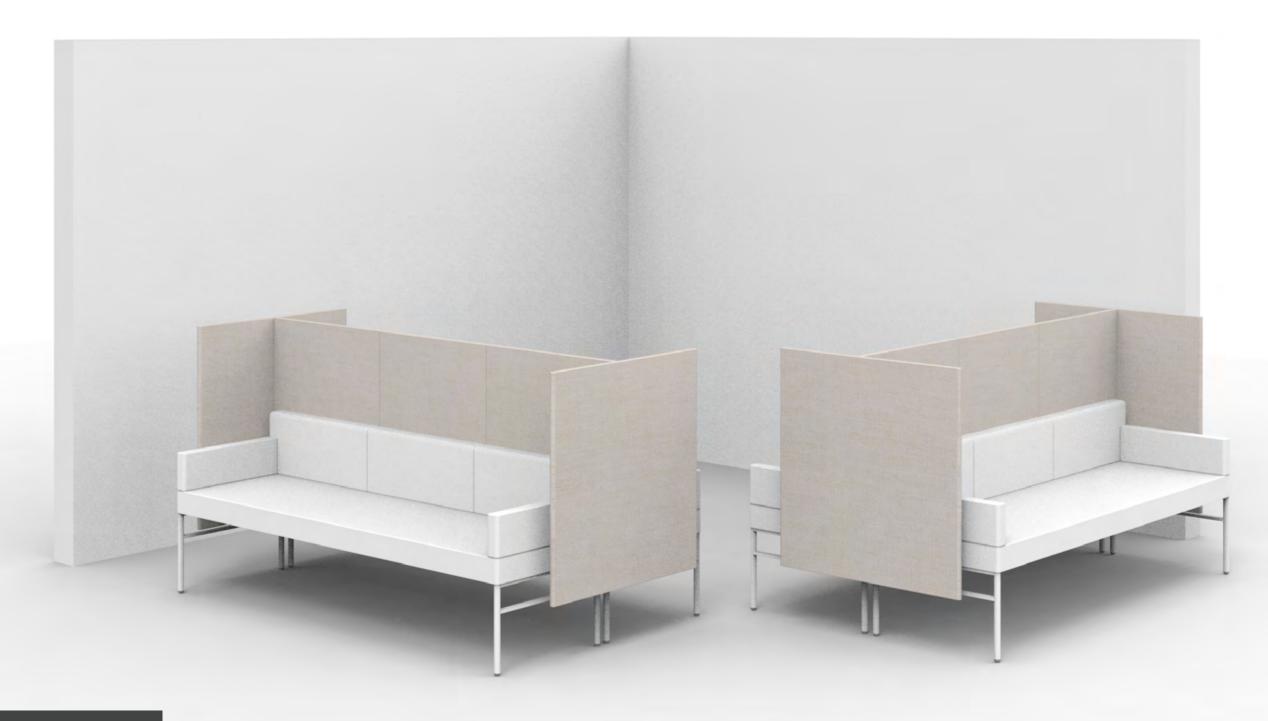

Leit System
Seating Typicals

Leit System LE009

Leit System LE142

Leit System LE143

Leit System LE146

Leit System LE177

Leit System LE178

Leit System LE180

Leit System
Seating Typicals

26w 18d 18h