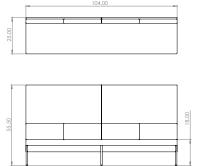

Created: 3-16-17 Drawing by: McQ

Revision Date:

LE177

84.5w 49d 45.5h

Created: 3-13-17 Drawing by: McQ Revision Date:

LE178

84.5w 49d 55.5h