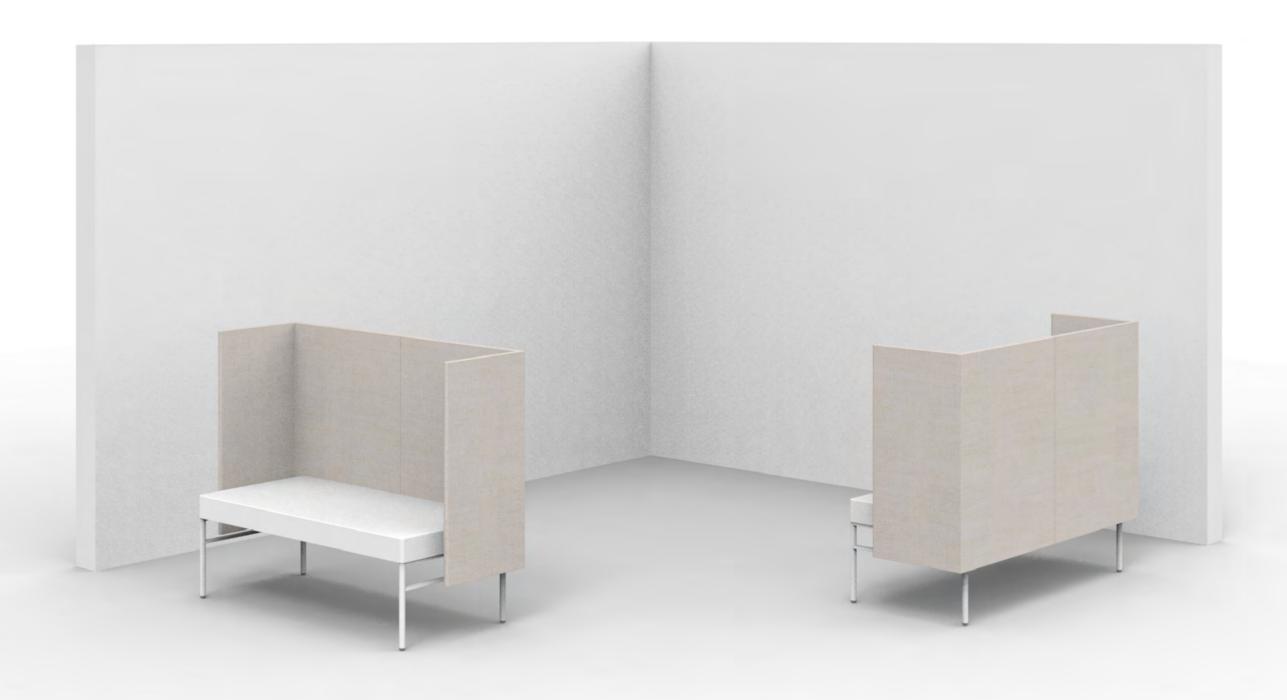

Created: 2-8-17 Drawing by: McQ

Revision Date:

LE146

84.5w 25d 55.5h

## TUOHY

This drawing is the property of Tuohy Furniture Corporation. Unauthorized reproduction is unlawful. We reserve the sole right to manufacture and distribute any design represented within this document.

Created: 3-16-17 Drawing by: McQ

Revision Date:

LE177

84.5w 49d 45.5h

Created: 3-13-17 Drawing by: McQ Revision Date:

LE178

84.5w 49d 55.5h

Created: 3-13-17 Drawing by: McQ Revision Date:

LE179

84.5w 49d 45.5h

Created: 3-13-17 Drawing by: McQ

Revision Date:

LE180

84.5w 49d 55.5h

Created: 3-13-17 Drawing by: McQ Revision Date:

LE181

84.5w 49d 45.5h

Created: 3-13-17 Drawing by: McQ

Revision Date:

LE182

84.5w 49d 55.5h