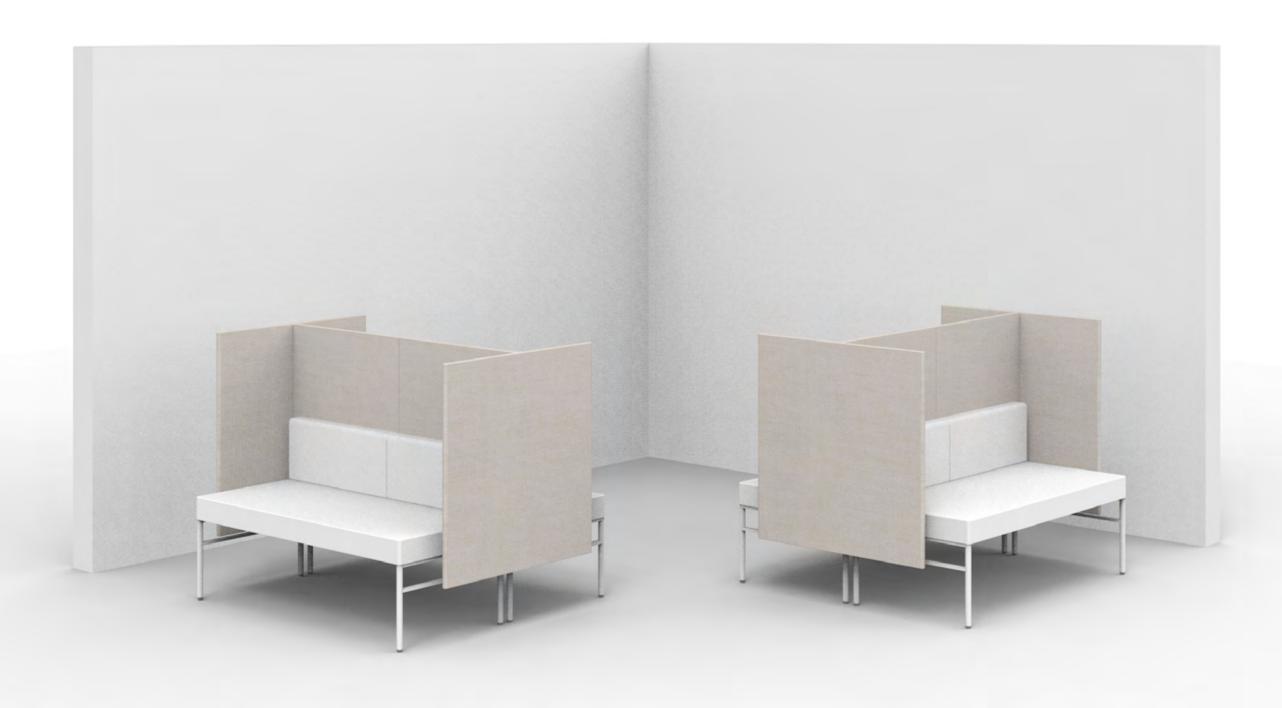

Created: 3-16-17 Drawing by: McQ

Revision Date:

LE177

84.5w 49d 45.5h

## TUOHY

This drawing is the property of Tuohy Furniture Corporation. Unauthorized reproduction is unlawful. We reserve the sole right to manufacture and distribute any design represented within this document.

Created: 3-13-17 Drawing by: McQ Revision Date:

LE178

84.5w 49d 55.5h