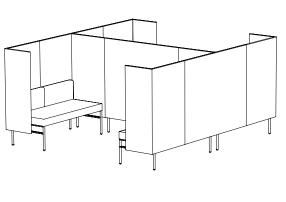

Leit System
Seating Typicals

Leit System LE009

Leit System LE142

Leit System LE143

Leit System LE146

Leit System LE177

Leit System LE178

Leit System LE180

Leit System
Seating Typicals

26w 18d 18h