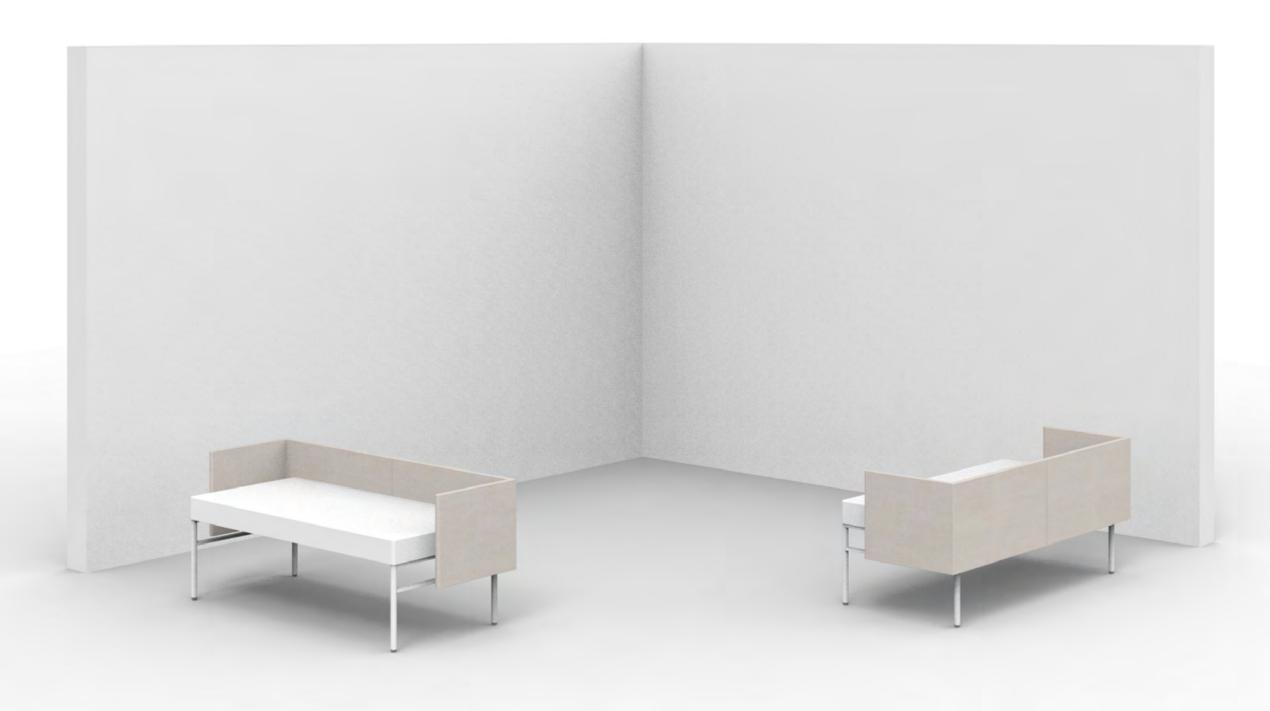

Created: 2-8-17 Drawing by: McQ

Revision Date:

LE146

84.5w 25d 55.5h

## TUOHY

This drawing is the property of Tuohy Furniture Corporation. Unauthorized reproduction is unlawful. We reserve the sole right to manufacture and distribute any design represented within this document.

Created: 3-16-17 Drawing by: McQ

Revision Date:

LE177

84.5w 49d 45.5h

Created: 3-13-17 Drawing by: McQ Revision Date:

LE178

84.5w 49d 55.5h

Created: 3-13-17 Drawing by: McQ Revision Date:

LE179

84.5w 49d 45.5h

Created: 3-13-17 Drawing by: McQ

Revision Date:

LE180

84.5w 49d 55.5h

Created: 3-13-17 Drawing by: McQ Revision Date:

LE181

84.5w 49d 45.5h

Created: 3-13-17 Drawing by: McQ

Revision Date:

LE182

84.5w 49d 55.5h