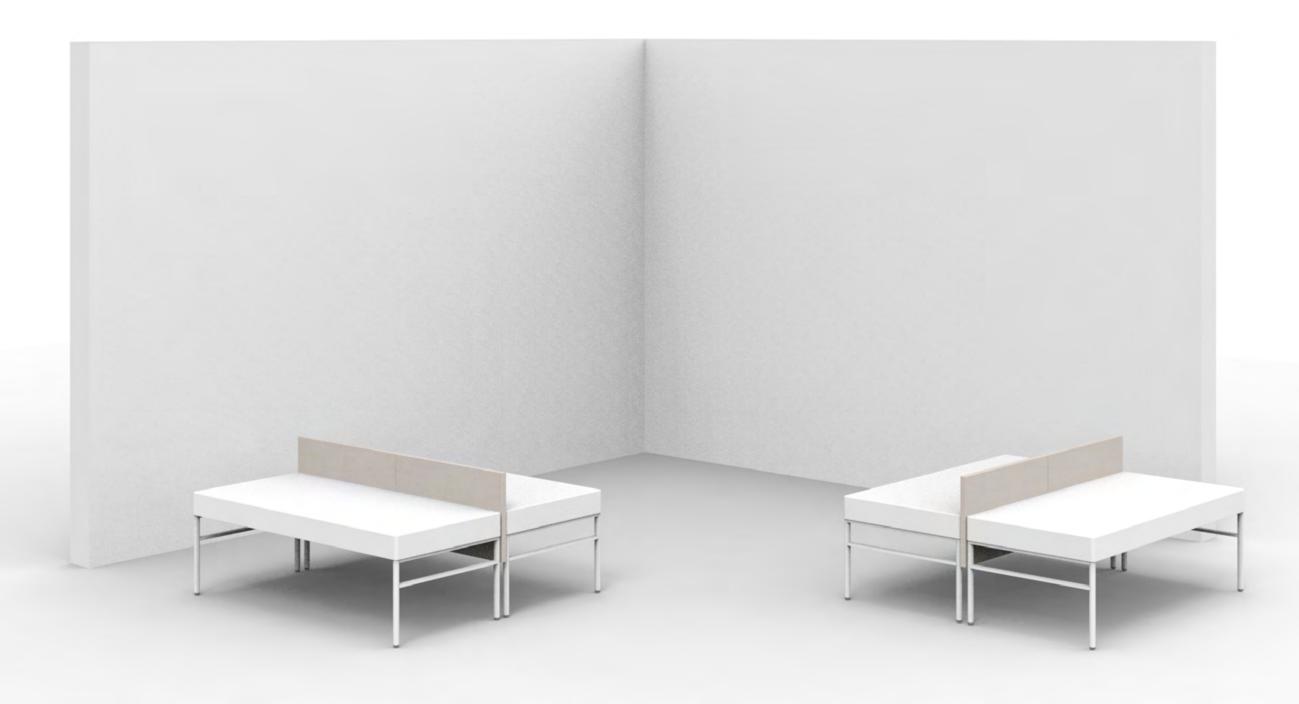

Leit System
Seating Typicals

Leit System LE009

Leit System LE142

Leit System LE143

Leit System LE146

Leit System LE177

Leit System LE178

Leit System LE180

Leit System
Seating Typicals

26w 18d 18h