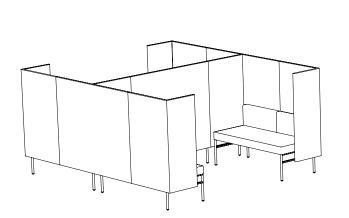

Leit System
Seating Typicals

Leit System LE009

Leit System LE142

Leit System LE143

Leit System LE146

Leit System LE177

Leit System LE178

Leit System LE180

Leit System
Seating Typicals

26w 18d 18h