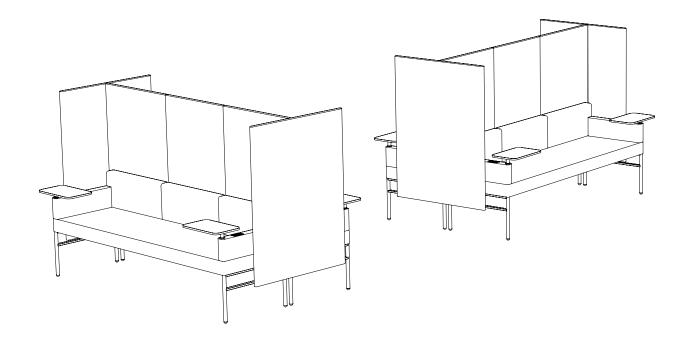

Leit System
Seating Typicals

Leit System LE009

Leit System LE142

Leit System LE143

Leit System LE146

Leit System LE177

Leit System LE178

Leit System LE180