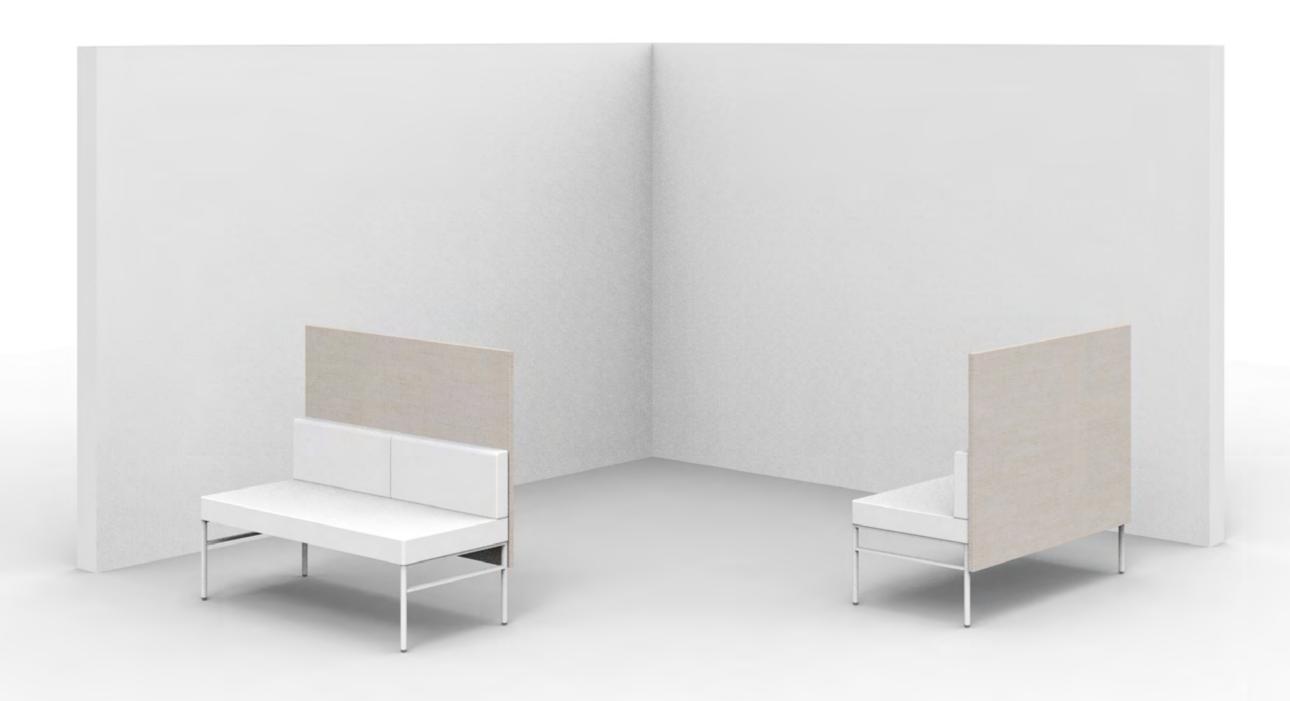

Leit System
Seating Typicals

Leit System LE009

Leit System LE142

Leit System LE143

Leit System LE146

Leit System LE177

Leit System LE178

Leit System LE180

Leit System
Seating Typicals

26w 18d 18h