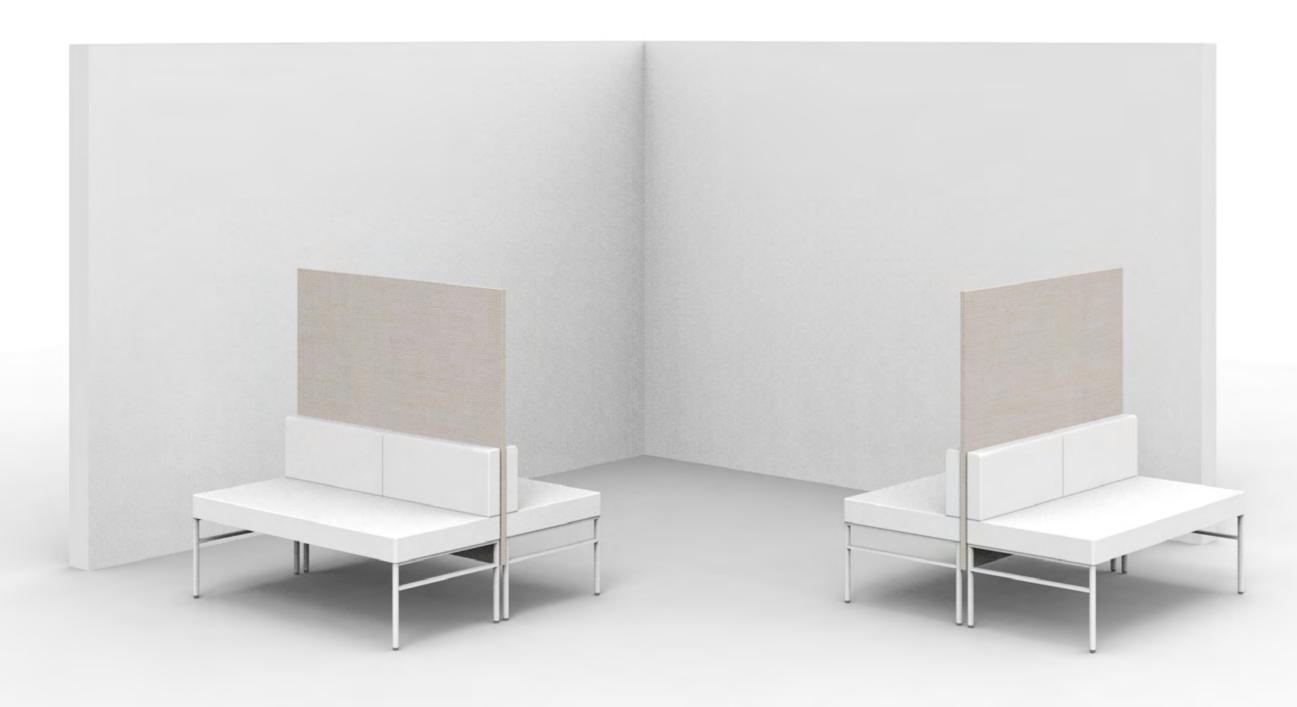

Created: 2-8-17 Drawing by: McQ

Revision Date:

LE146

84.5w 25d 55.5h

## TUOHY

This drawing is the property of Tuohy Furniture Corporation. Unauthorized reproduction is unlawful. We reserve the sole right to manufacture and distribute any design represented within this document.