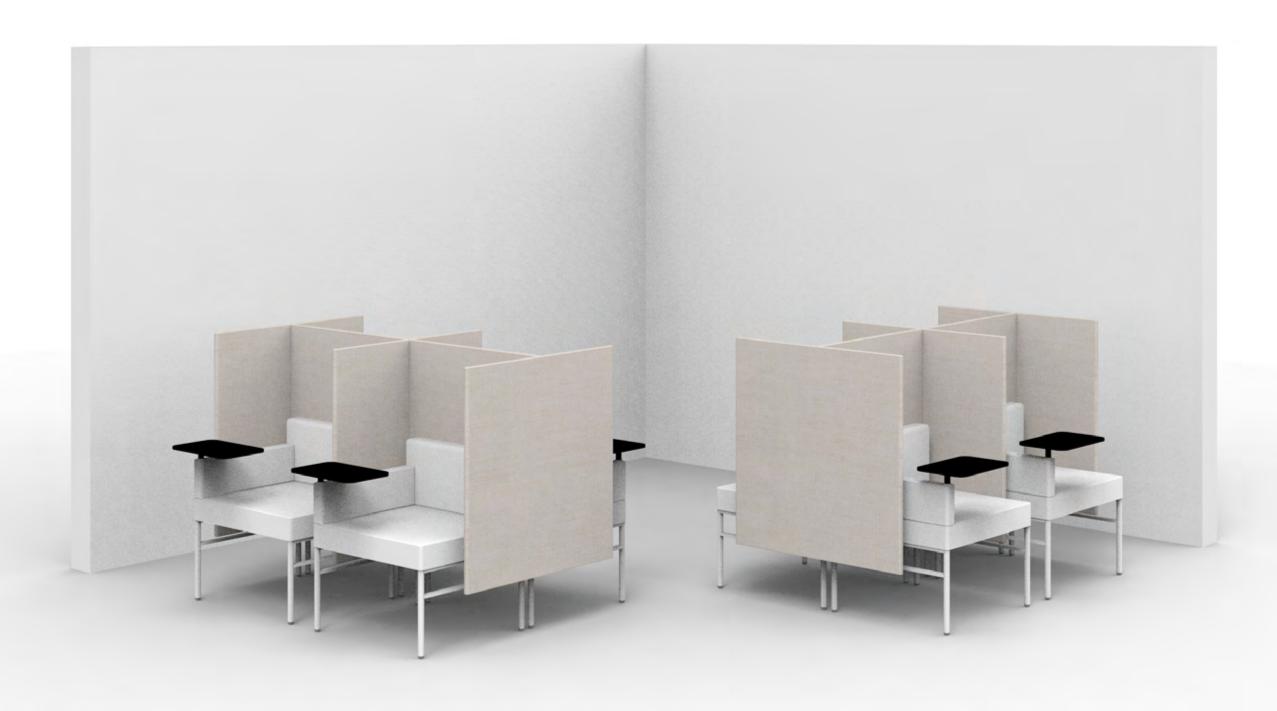

Leit System
Seating Typicals

Leit System LE009

Leit System LE142

Leit System LE143

Leit System LE146

Leit System LE177

Leit System LE178

Leit System LE180

Leit System
Seating Typicals

26w 18d 18h