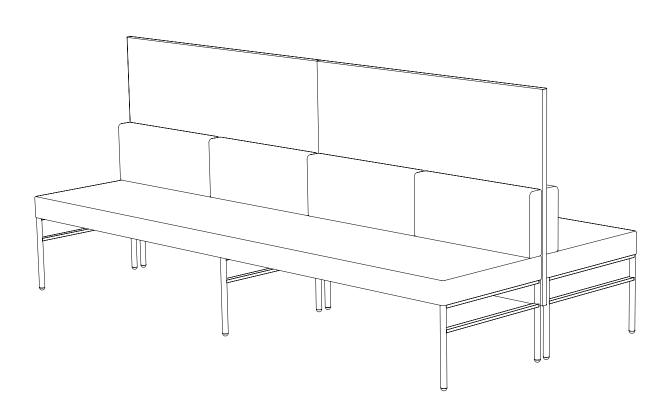

Created: 3-16-17 Drawing by: McQ

Revision Date:

LE177

84.5w 49d 45.5h

Created: 3-13-17 Drawing by: McQ Revision Date:

LE178

84.5w 49d 55.5h