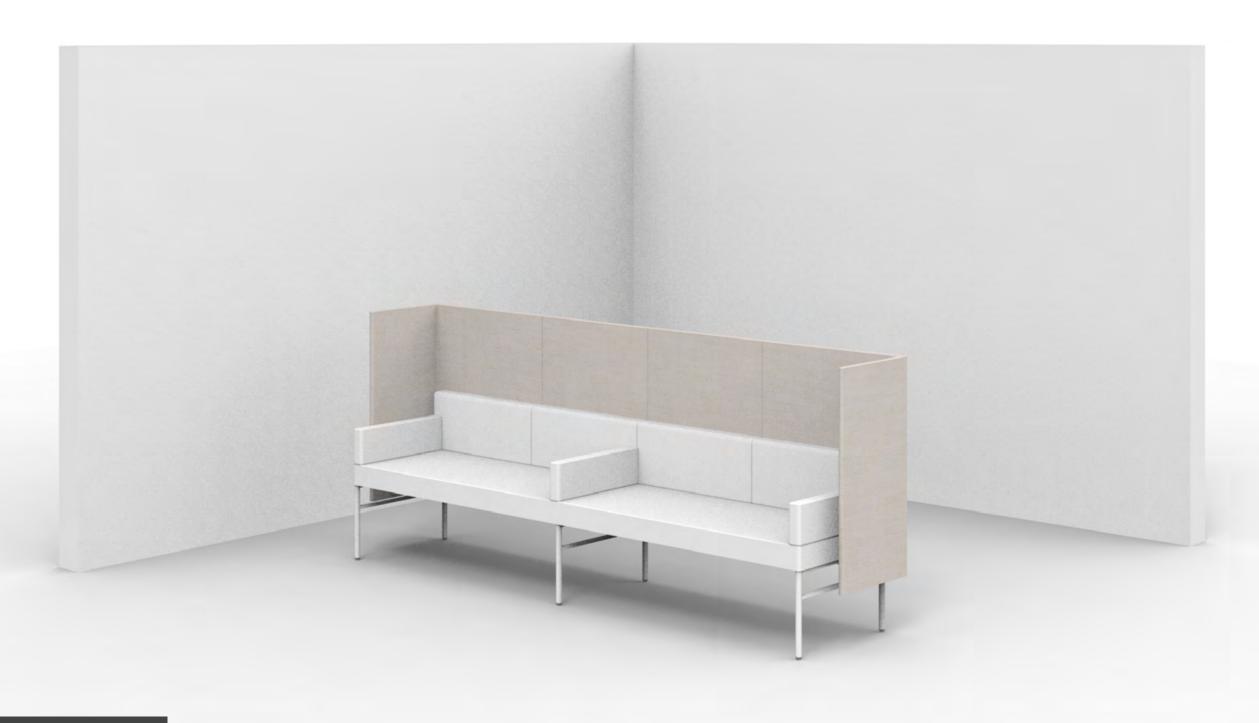

Leit System
Seating Typicals

Leit System LE009

Leit System LE142

Leit System LE143

Leit System LE146

Leit System LE177

Leit System LE178

Leit System LE180

Leit System
Seating Typicals

26w 18d 18h