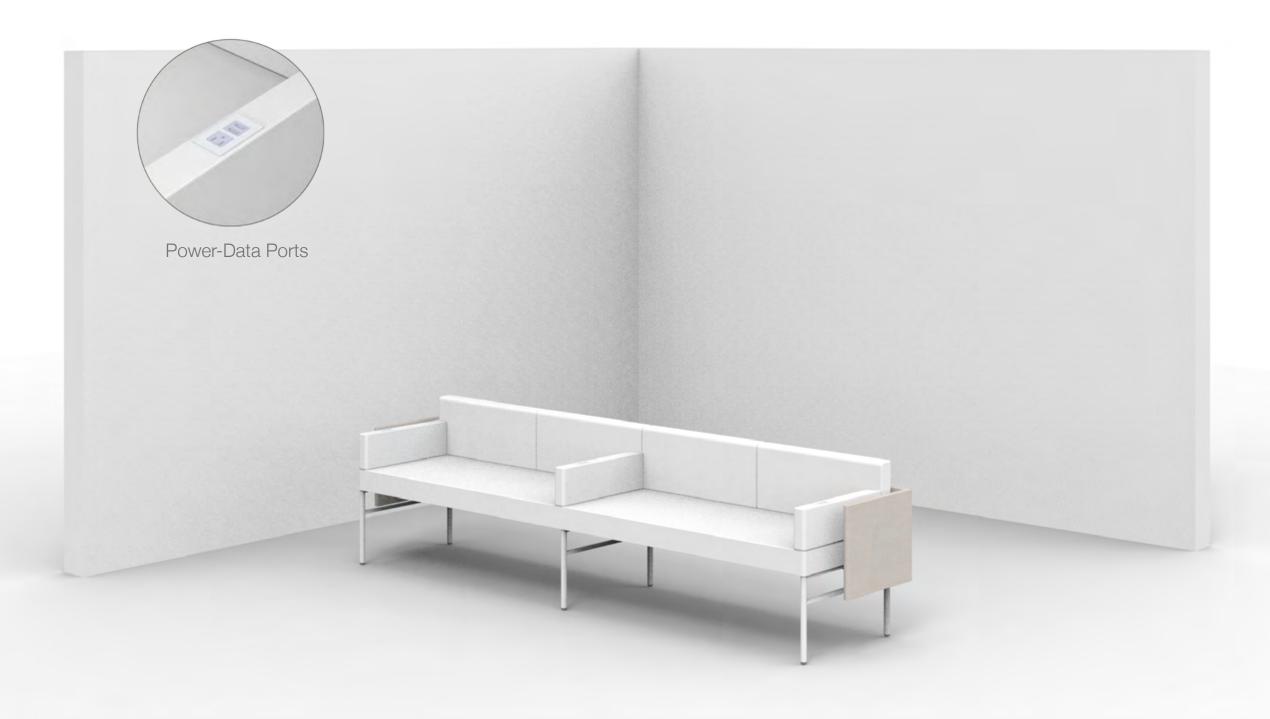

Leit System
Seating Typicals

Leit System LE009

Leit System LE142

Leit System LE143

Leit System LE146

Leit System LE177

Leit System LE178

Leit System LE180

Leit System
Seating Typicals

26w 18d 18h