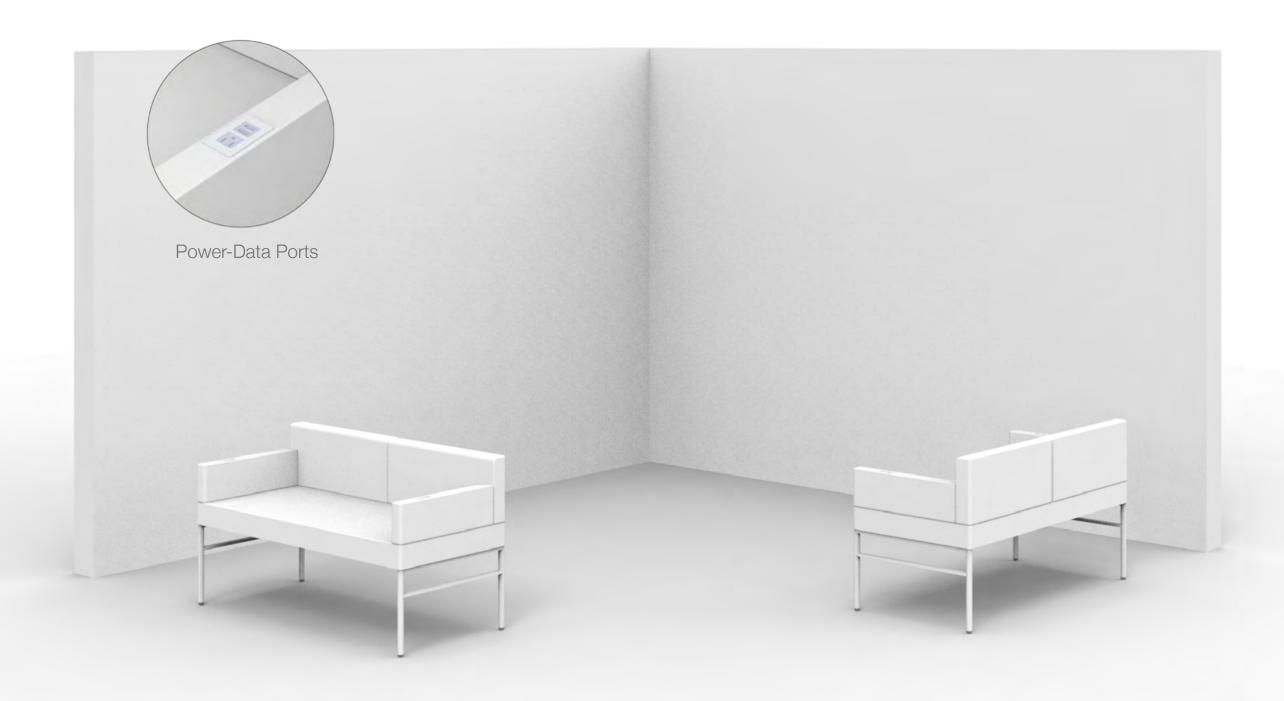

Leit System
Seating Typicals



















Leit System LE009





























































































































Leit System LE142



Leit System LE143







Leit System LE146











Leit System LE177



Leit System LE178





Leit System LE180

































































Leit System
Seating Typicals

26w 18d 18h

#### TUOHY

This drawing is the property of Tuohy Furniture Corporation. Unauthorized reproduction is unlawful. We reserve the sole right to manufacture and distribute any design represented within this document.

Created: 2-8-17 Drawing by: McQ

Revision Date:

LE002

26w 24d 18h

#### TUOHY

This drawing is the property of Tuohy Furniture Corporation. Unauthorized reproduction is unlawful. We reserve the sole right to manufacture and distribute any design represented within this document

Created