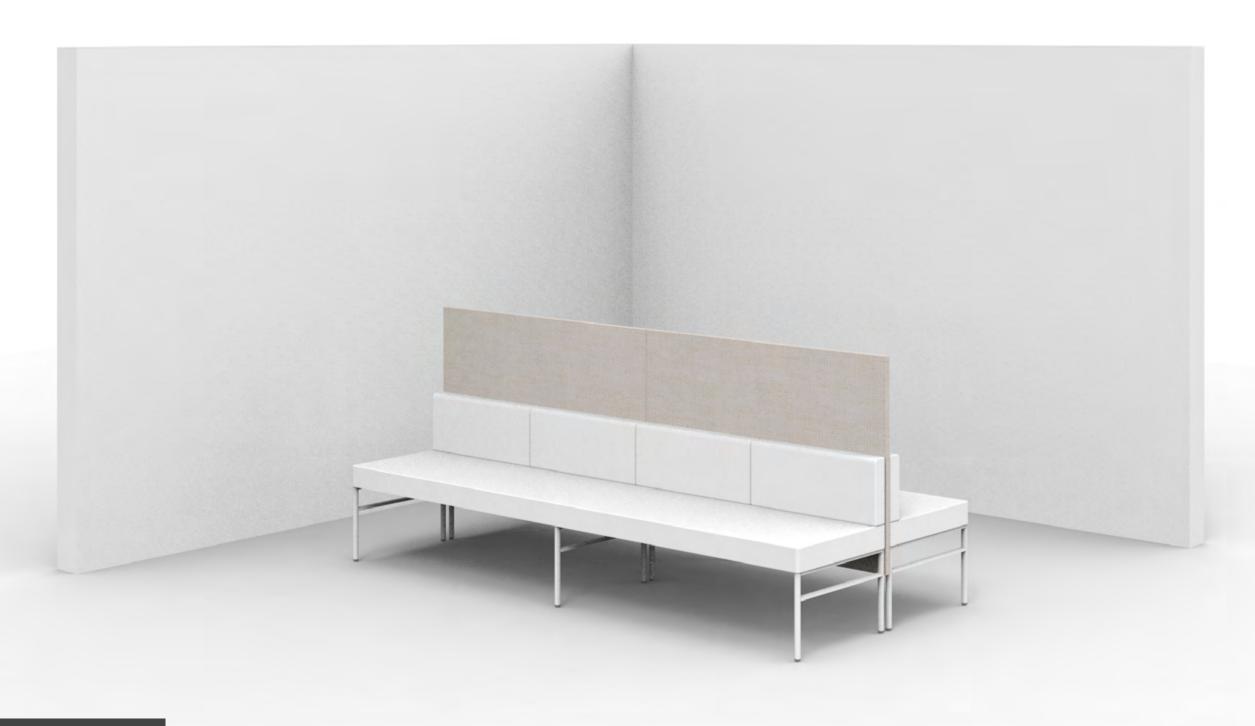

Leit System
Seating Typicals

Leit System LE009

Leit System LE142

Leit System LE143

Leit System LE146

Leit System LE177

Leit System LE178

Leit System LE180

Leit System
Seating Typicals

26w 18d 18h