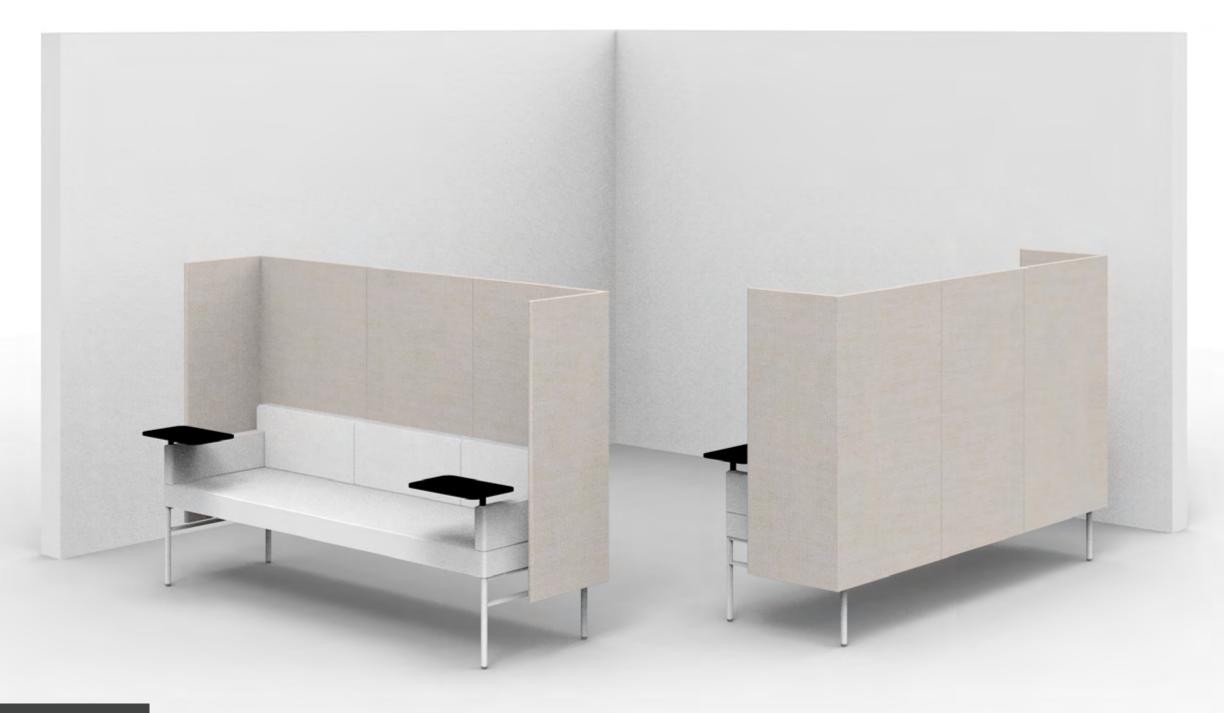

Created: 2-8-17 Drawing by: McQ

Revision Date:

LE146

84.5w 25d 55.5h

## TUOHY

This drawing is the property of Tuohy Furniture Corporation. Unauthorized reproduction is unlawful. We reserve the sole right to manufacture and distribute any design represented within this document.

Created: 3-13-17 Drawing by: McQ

Revision Date:

LE180

84.5w 49d 55.5h