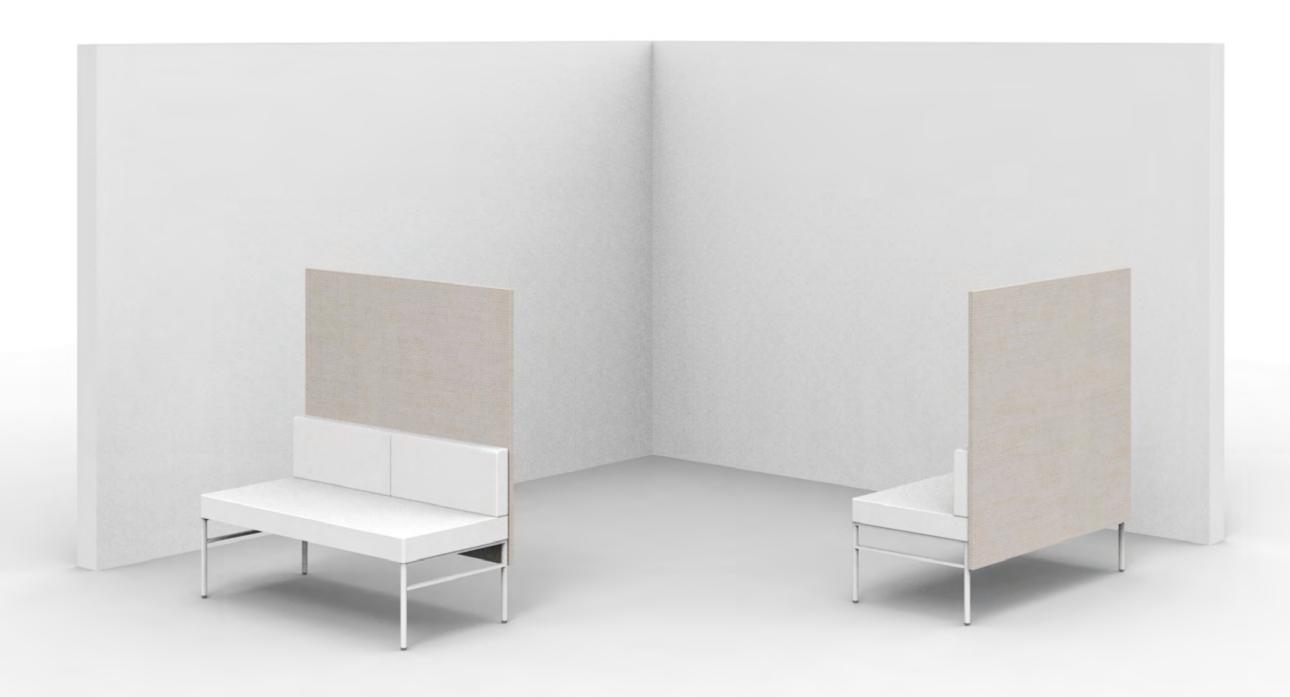

Leit System
Seating Typicals

Leit System LE009

Leit System LE142

Leit System LE143

Leit System LE146

Leit System LE177

Leit System LE178

Leit System LE180

Leit System
Seating Typicals

26w 18d 18h