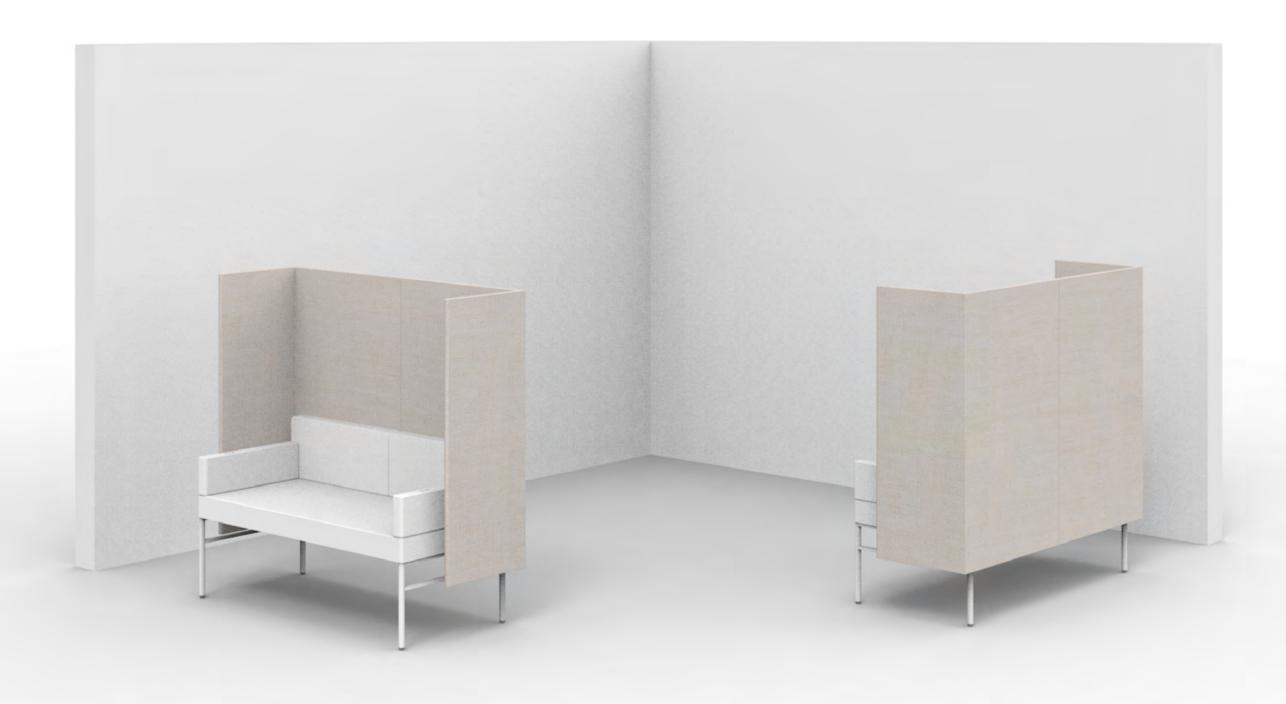

Created: 2-8-17 Drawing by: McQ

Revision Date:

LE146

84.5w 25d 55.5h

## TUOHY

This drawing is the property of Tuohy Furniture Corporation. Unauthorized reproduction is unlawful. We reserve the sole right to manufacture and distribute any design represented within this document.

Created: 3-13-17 Drawing by: McQ

Revision Date:

LE180

84.5w 49d 55.5h