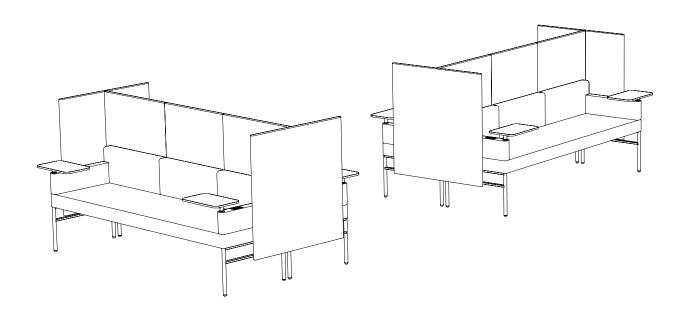

Leit System
Seating Typicals

Leit System LE009

Leit System LE142

Leit System LE143

Leit System LE146

Leit System LE177

Leit System LE178

Leit System LE180

Leit System
Seating Typicals

26w 18d 18h