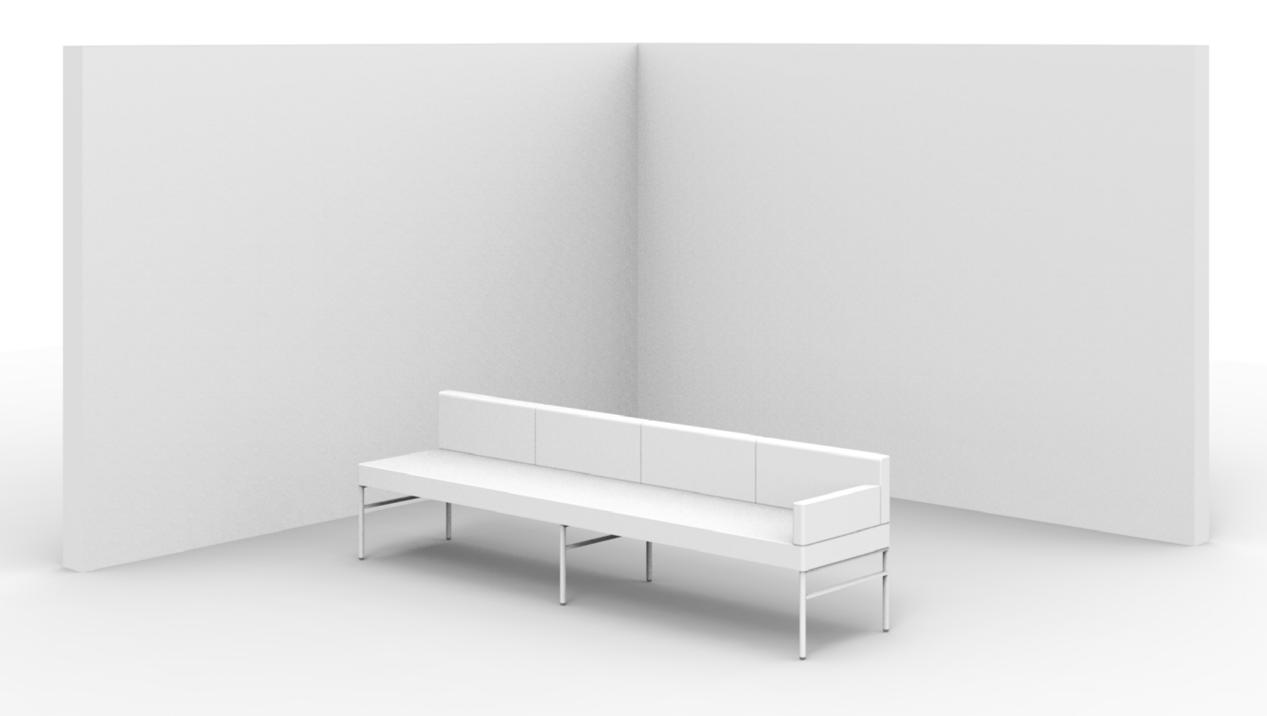

Leit System
Seating Typicals

Leit System LE009

Leit System LE142

Leit System LE143

Leit System LE146

Leit System LE177

Leit System LE178

Leit System LE180

Leit System
Seating Typicals

26w 18d 18h