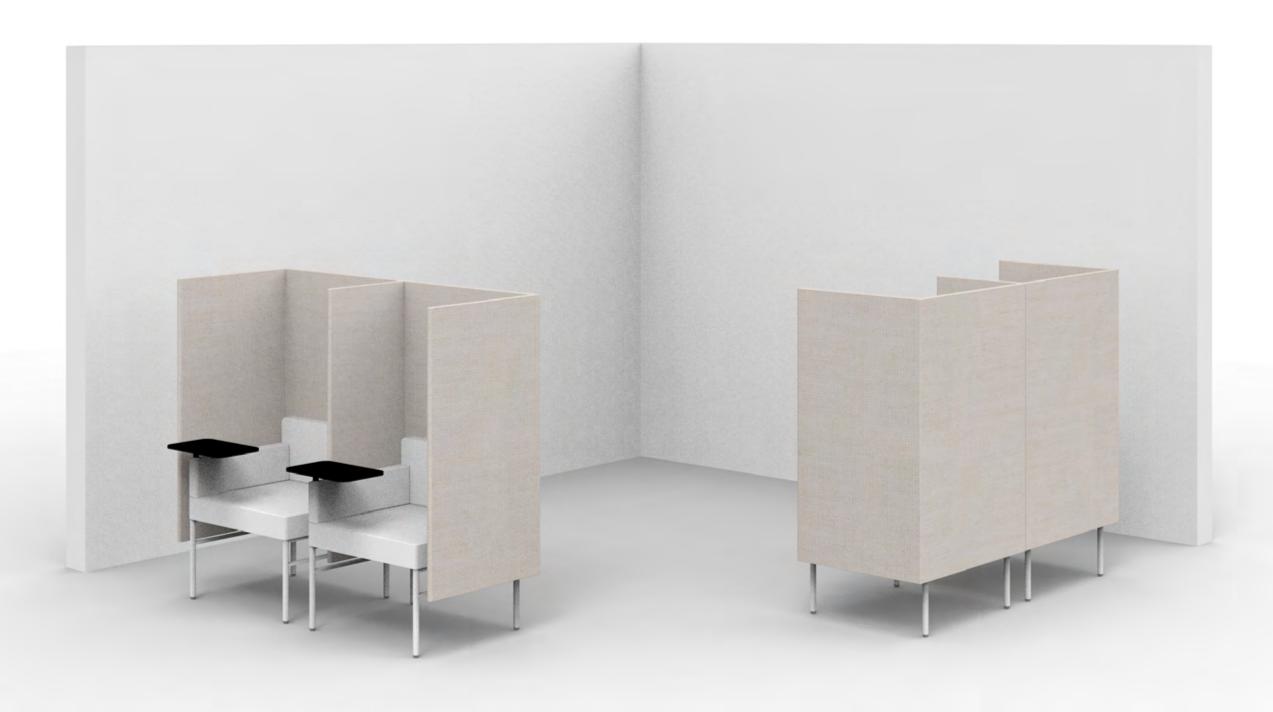

Leit System
Seating Typicals

Leit System LE009

Leit System LE142

Leit System LE143

Leit System LE146

Leit System LE177

Leit System LE178

Leit System LE180

Leit System
Seating Typicals

26w 18d 18h