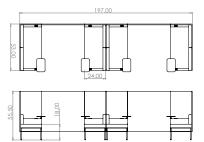

Created: 2-21-17 Drawing by: McQ

Revision Date:

LE162

197w 53d 55.5h

#### TUOHY

This drawing is the property of Tuohy Furniure Corporation. Unauthorized reproduction is unlawful. We reserve the sole right to manifacture and distribute any design represent-

Created: 2-8-17 Drawing by: McQ

Revision Date:

LE163

197w 53d 55.5h

#### TUOHY

This drawing is the property of Tuohy Furniture Corporation. Unauthorized reproduction is unlawful. We reserve the sole right to manufacture and distribute any design represented within this document.

Created: 2-8-17 Drawing by: McQ Revision Date: