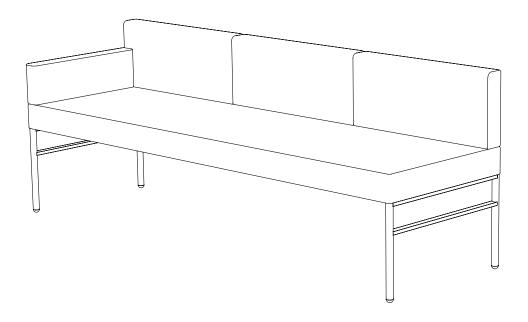

Leit System
Seating Typicals

Leit System LE009

Leit System LE142

Leit System LE143

Leit System LE146

Leit System LE177

Leit System LE178

Leit System LE180

Leit System
Seating Typicals

26w 18d 18h