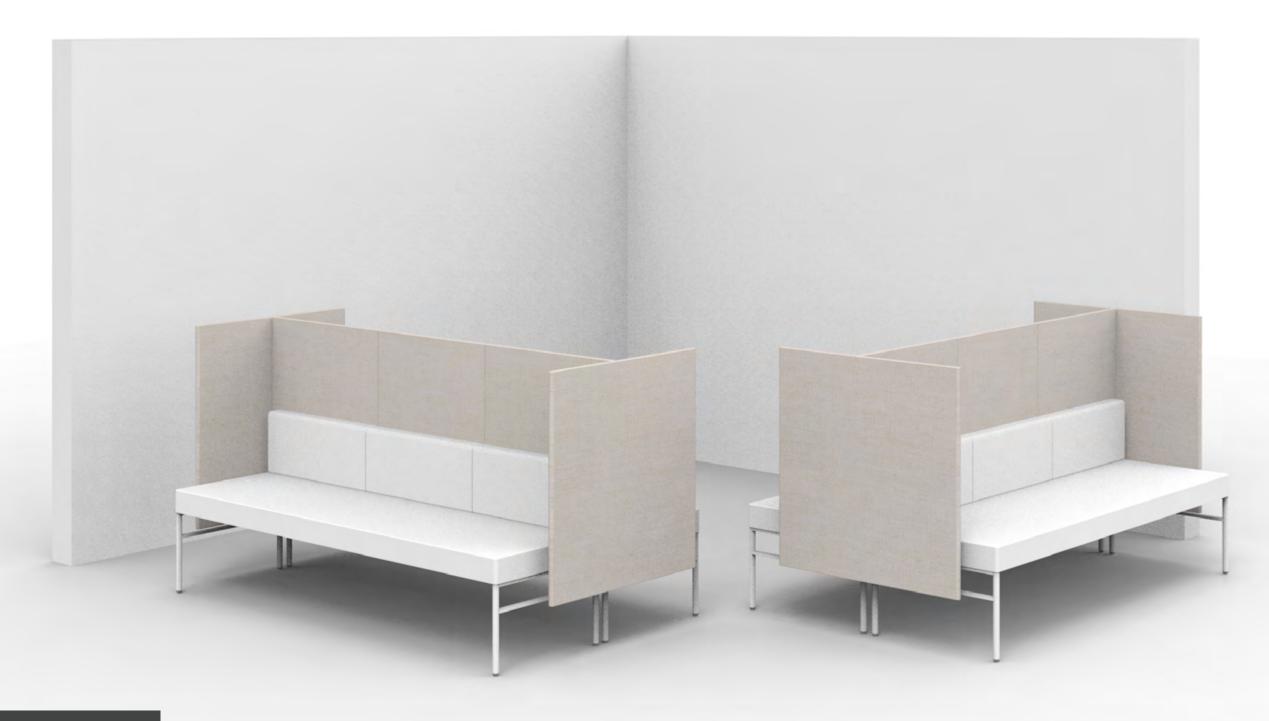

Leit System
Seating Typicals

Leit System LE009

Leit System LE142

Leit System LE143

Leit System LE146

Leit System LE177

Leit System LE178

Leit System LE180

Leit System
Seating Typicals

26w 18d 18h