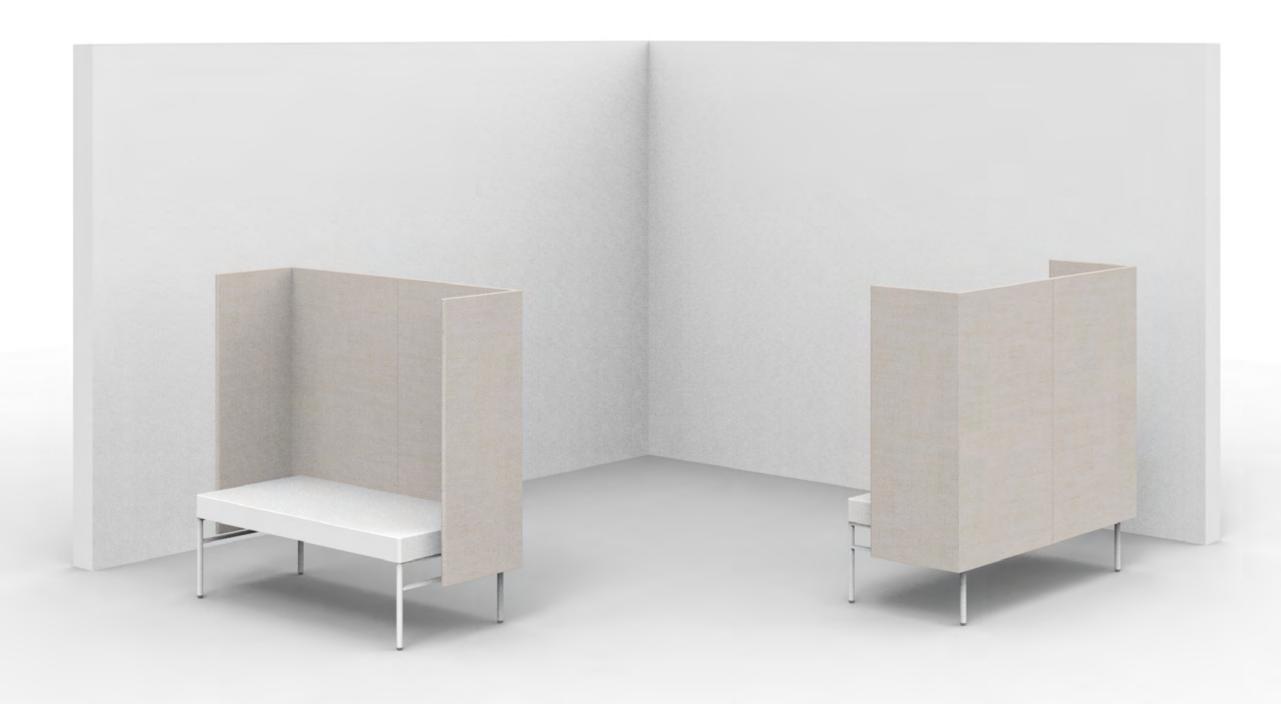

Created: 2-8-17 Drawing by: McQ

Revision Date:

LE146

84.5w 25d 55.5h

## TUOHY

This drawing is the property of Tuohy Furniture Corporation. Unauthorized reproduction is unlawful. We reserve the sole right to manufacture and distribute any design represented within this document.

Created: 3-16-17 Drawing by: McQ

Revision Date:

LE177

84.5w 49d 45.5h

Created: 3-13-17 Drawing by: McQ Revision Date:

LE178

84.5w 49d 55.5h

Created: 3-13-17 Drawing by: McQ Revision Date:

LE179

84.5w 49d 45.5h

Created: 3-13-17 Drawing by: McQ

Revision Date:

LE180

84.5w 49d 55.5h

Created: 3-13-17 Drawing by: McQ Revision Date:

LE181

84.5w 49d 45.5h

Created: 3-13-17 Drawing by: McQ

Revision Date:

LE182

84.5w 49d 55.5h