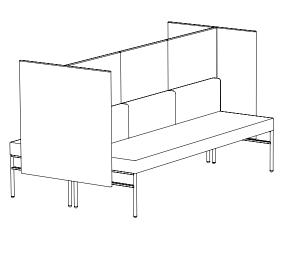

Created: 3-16-17 Drawing by: McQ

Revision Date:

LE177

84.5w 49d 45.5h

## TUOHY

This drawing is the property of Tuohy Furniture Corporation. Unauthorized reproduction is unlawful. We reserve the sole right to manufacture and distribute any design represented within this document.

Created: 3-13-17 Drawing by: McQ Revision Date:

LE178

84.5w 49d 55.5h