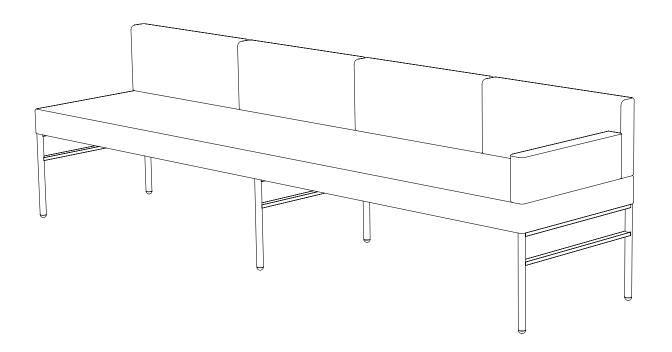

Created: 2-8-17 Drawing by: McQ

Revision Date:

LE146

84.5w 25d 55.5h

## TUOHY

This drawing is the property of Tuohy Furniture Corporation. Unauthorized reproduction is unlawful. We reserve the sole right to manufacture and distribute any design represented within this document.