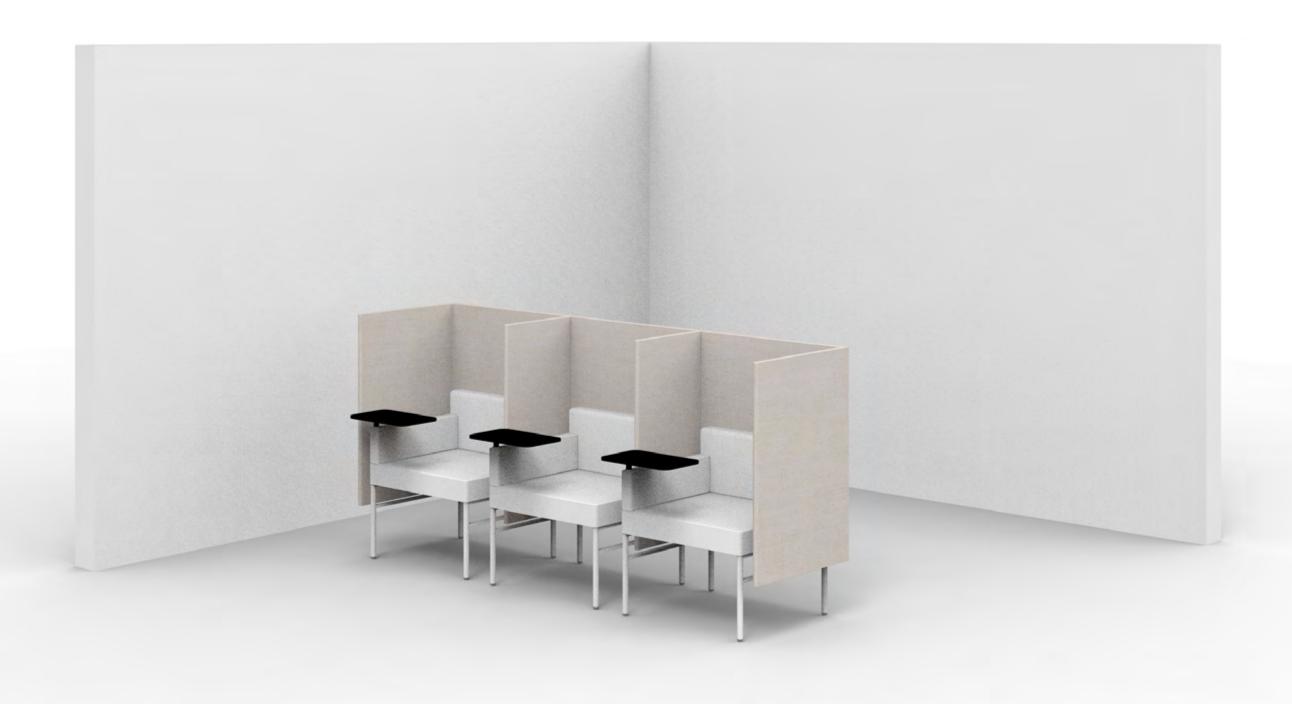

Created: 2-8-17 Drawing by: McQ

Revision Date:

LE141

84.5w 25d 29h

## TUOHY

This drawing is the property of Tuohy Furniture Corporation. Unauthorized reproduction is unlawful. We reserve the sole right to manufacture and distribute any design represented within this document.

Created: 2-8-17 Drawing by: McQ

Revision Date:

LE142

84.5w 25d 29h

Created: 2-8-17 Drawing by: McQ

Revision Date:

LE143

84.5w 25d 45.5h

Created: 2-8-17 Drawing by: McQ

Revision Date:

LE144

84.5w 25d 45.5h

Created: 2-8-17 Drawing by: McQ

Revision Date:

LE145

84.5w 25d 55.5h

Created: 2-8-17 Drawing by: McQ

Revision Date:

LE146

84.5w 25d 55.5h