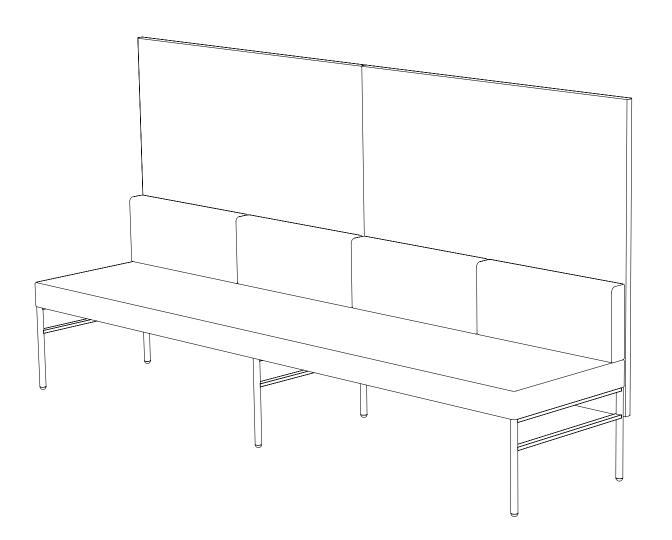

Created: 2-8-17 Drawing by: McQ

Revision Date:

LE146

84.5w 25d 55.5h

## TUOHY

This drawing is the property of Tuohy Furniture Corporation. Unauthorized reproduction is unlawful. We reserve the sole right to manufacture and distribute any design represented within this document.