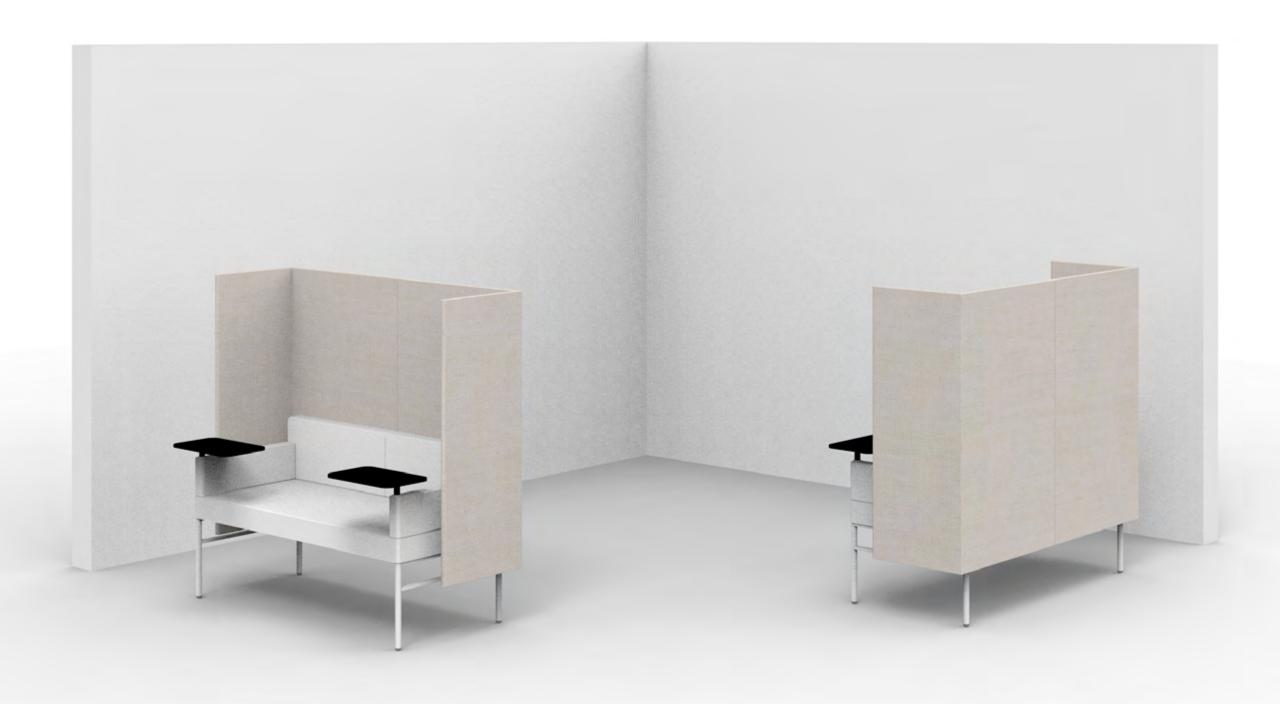

Created: 2-8-17 Drawing by: McQ

Revision Date:

LE146

84.5w 25d 55.5h

## TUOHY

This drawing is the property of Tuohy Furniture Corporation. Unauthorized reproduction is unlawful. We reserve the sole right to manufacture and distribute any design represented within this document.

Created: 3-13-17 Drawing by: McQ

Revision Date:

LE180

84.5w 49d 55.5h