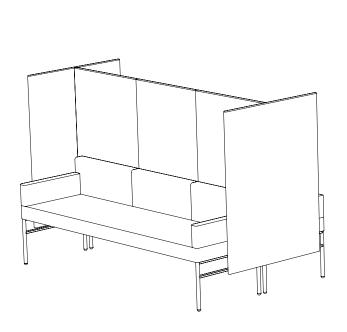

Leit System
Seating Typicals

Leit System LE009

Leit System LE142

Leit System LE143

Leit System LE146

Leit System LE177

Leit System LE178

Leit System LE180

Leit System
Seating Typicals

26w 18d 18h