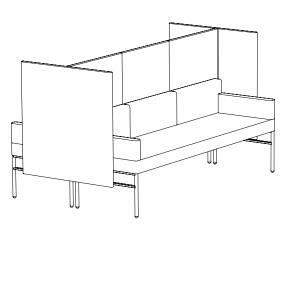

Created: 3-16-17 Drawing by: McQ

Revision Date:

LE177

84.5w 49d 45.5h

## TUOHY

This drawing is the property of Tuohy Furniture Corporation. Unauthorized reproduction is unlawful. We reserve the sole right to manufacture and distribute any design represented within this document.

Created: 3-13-17 Drawing by: McQ Revision Date:

LE178

84.5w 49d 55.5h