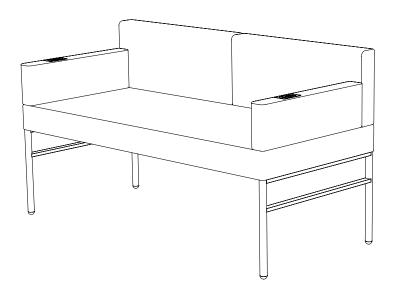

Leit System
Seating Typicals

Leit System LE009

Leit System LE142

Leit System LE143

Leit System LE146

Leit System LE177

Leit System LE178

Leit System LE180

Leit System
Seating Typicals

26w 18d 18h