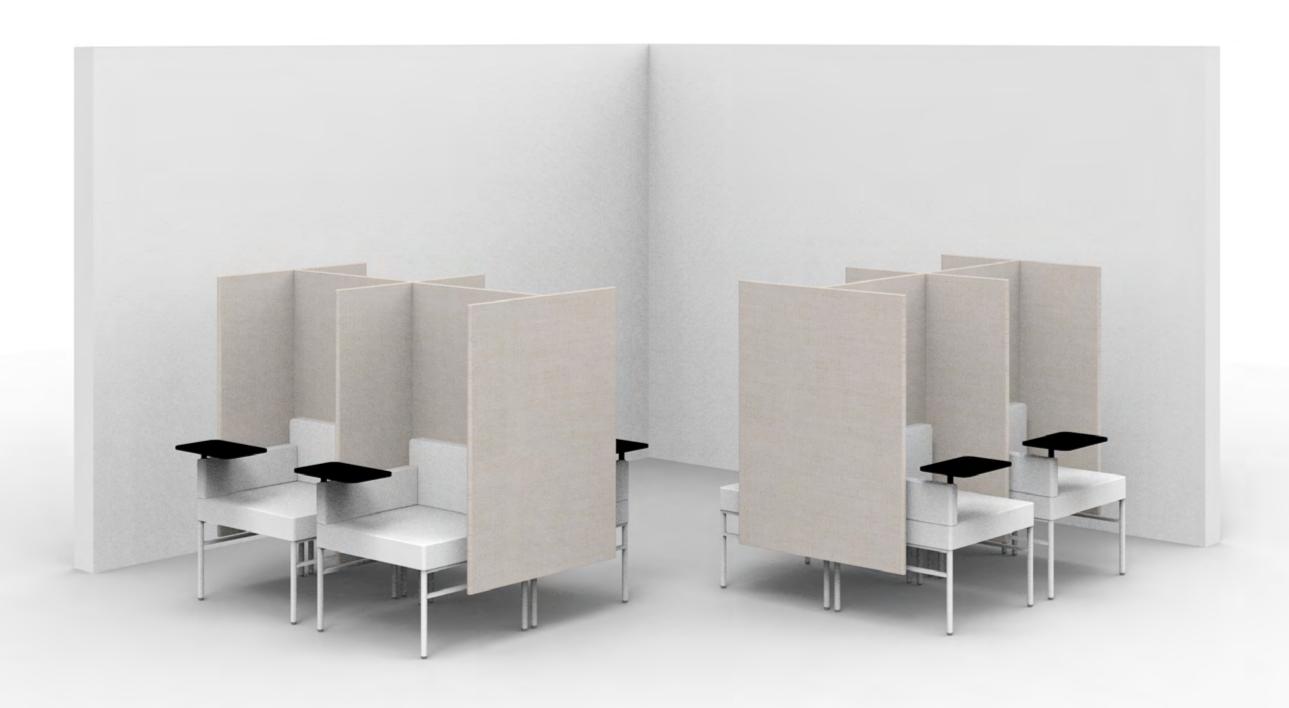

Created: 3-16-17 Drawing by: McQ

Revision Date:

LE177

84.5w 49d 45.5h

## TUOHY

This drawing is the property of Tuohy Furniture Corporation. Unauthorized reproduction is unlawful. We reserve the sole right to manufacture and distribute any design represented within this document.

Created: 3-13-17 Drawing by: McQ Revision Date:

LE178

84.5w 49d 55.5h

Created: 3-13-17 Drawing by: McQ Revision Date:

LE179

84.5w 49d 45.5h

Created: 3-13-17 Drawing by: McQ

Revision Date:

LE180

84.5w 49d 55.5h

Created: 3-13-17 Drawing by: McQ Revision Date:

LE181

84.5w 49d 45.5h

Created: 3-13-17 Drawing by: McQ

Revision Date:

LE182

84.5w 49d 55.5h