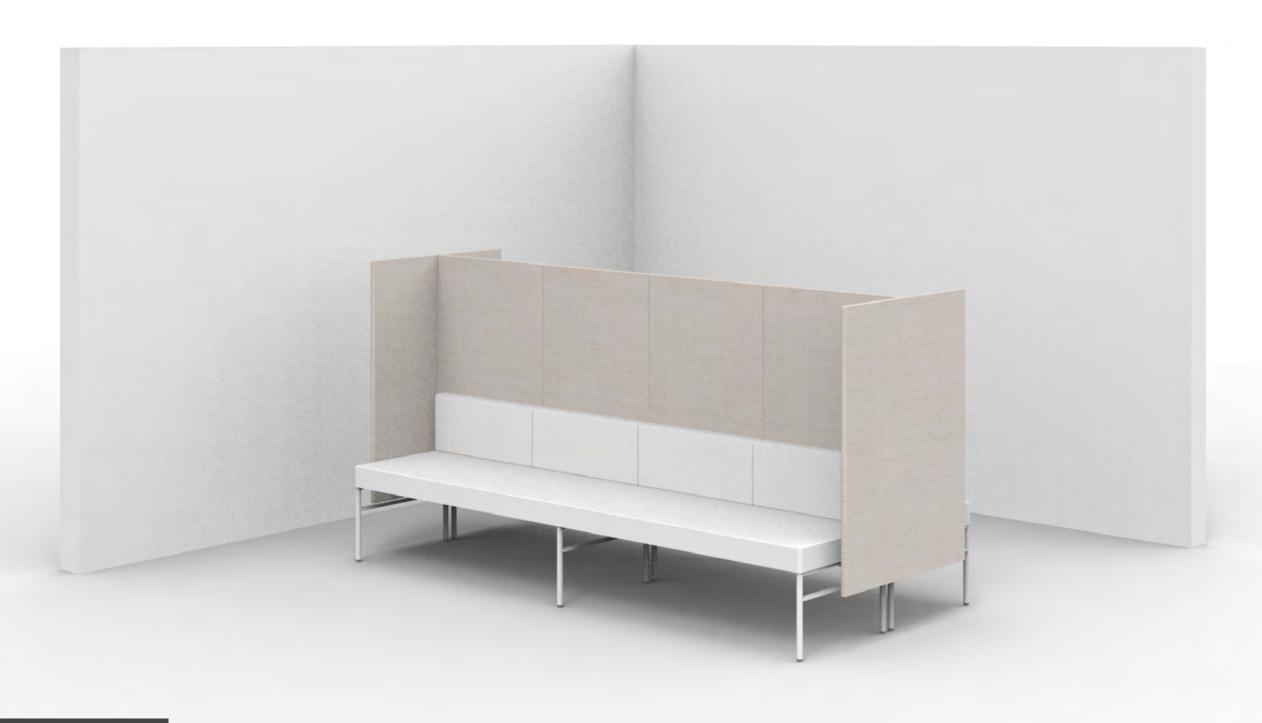

Created: 3-13-17 Drawing by: McQ

Revision Date:

LE180

84.5w 49d 55.5h

## TUOHY

This drawing is the property of Tuohy Furniture Corporation. Unauthorized reproduction is unlawful. We reserve the sole right to manufacture and distribute any design represented within this document.