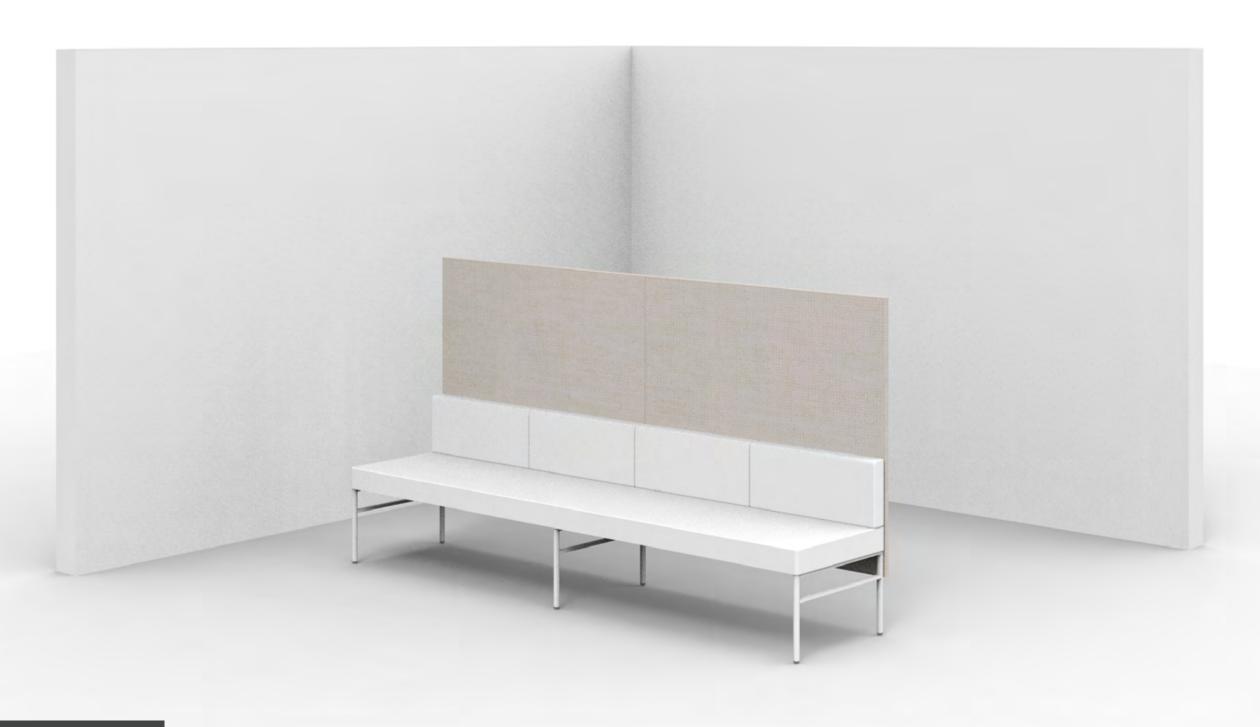

Leit System
Seating Typicals

Leit System LE009

Leit System LE142

Leit System LE143

Leit System LE146

Leit System LE177

Leit System LE178

Leit System LE180

Leit System
Seating Typicals

26w 18d 18h