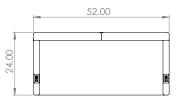

Leit System
Seating Typicals

Leit System LE009

Leit System LE142

Leit System LE143

Leit System LE146

Leit System LE177

Leit System LE178

Leit System LE180

Leit System
Seating Typicals

26w 18d 18h