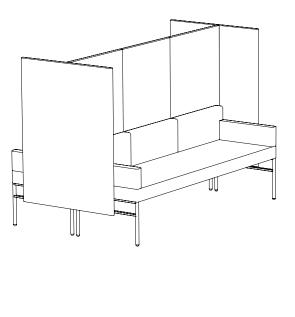

Leit System
Seating Typicals

Leit System LE009

Leit System LE142

Leit System LE143

Leit System LE146

Leit System LE177

Leit System LE178

Leit System LE180

Leit System
Seating Typicals

26w 18d 18h