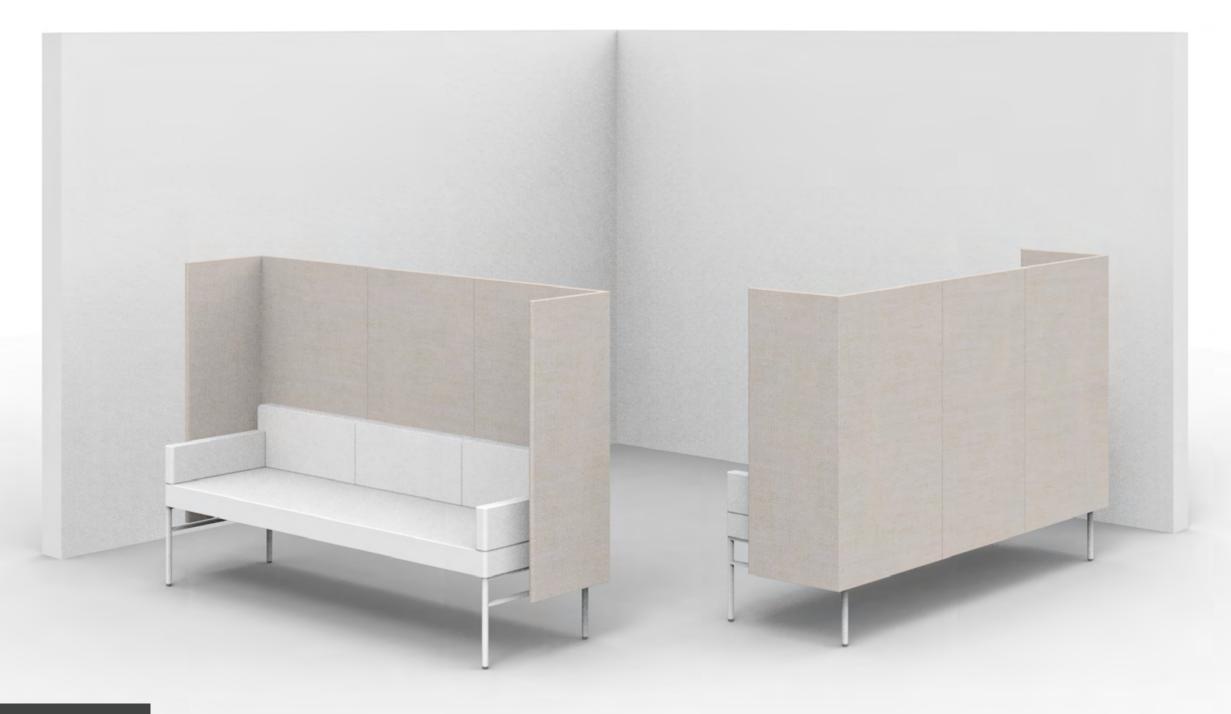

Created: 2-8-17 Drawing by: McQ

Revision Date:

LE146

84.5w 25d 55.5h

## TUOHY

This drawing is the property of Tuohy Furniture Corporation. Unauthorized reproduction is unlawful. We reserve the sole right to manufacture and distribute any design represented within this document.

Created: 3-13-17 Drawing by: McQ

Revision Date:

LE180

84.5w 49d 55.5h