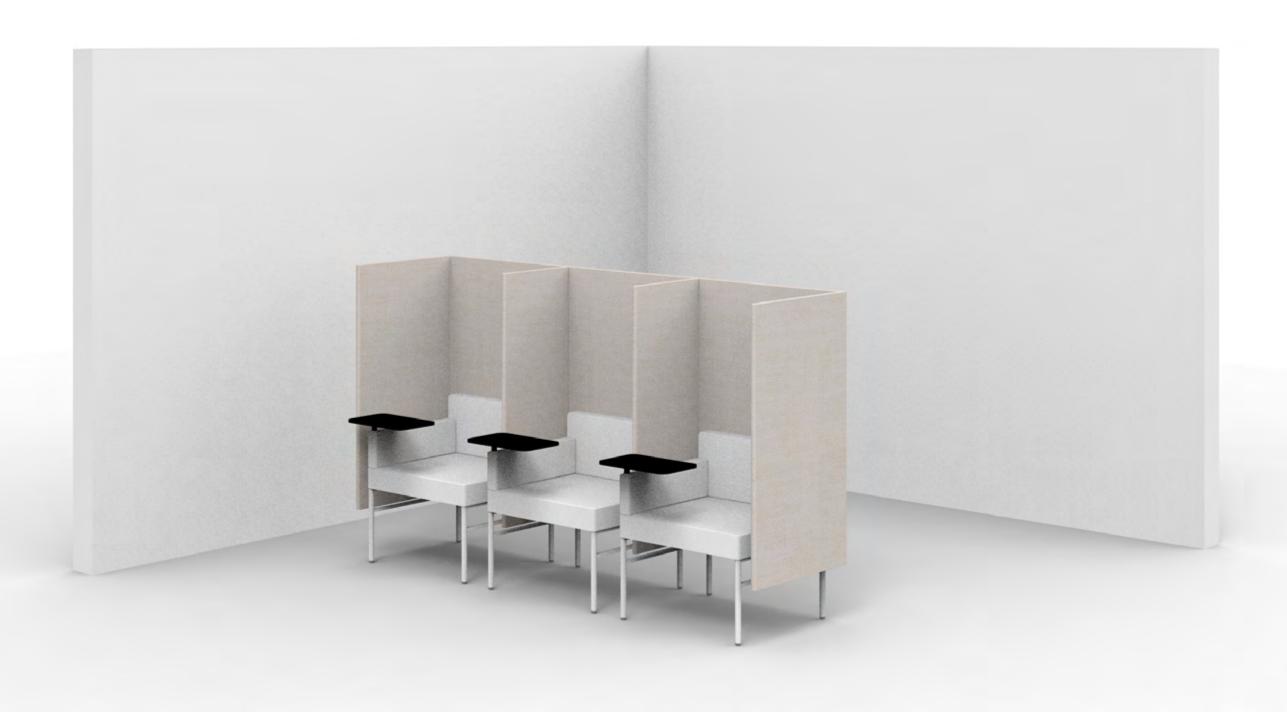

Created: 2-8-17 Drawing by: McQ

Revision Date:

LE141

84.5w 25d 29h

## TUOHY

This drawing is the property of Tuohy Furniture Corporation. Unauthorized reproduction is unlawful. We reserve the sole right to manufacture and distribute any design represented within this document.

Created: 2-8-17 Drawing by: McQ

Revision Date:

LE142

84.5w 25d 29h

Created: 2-8-17 Drawing by: McQ

Revision Date:

LE143

84.5w 25d 45.5h

Created: 2-8-17 Drawing by: McQ

Revision Date:

LE144

84.5w 25d 45.5h

Created: 2-8-17 Drawing by: McQ

Revision Date:

LE145

84.5w 25d 55.5h

Created: 2-8-17 Drawing by: McQ

Revision Date:

LE146

84.5w 25d 55.5h