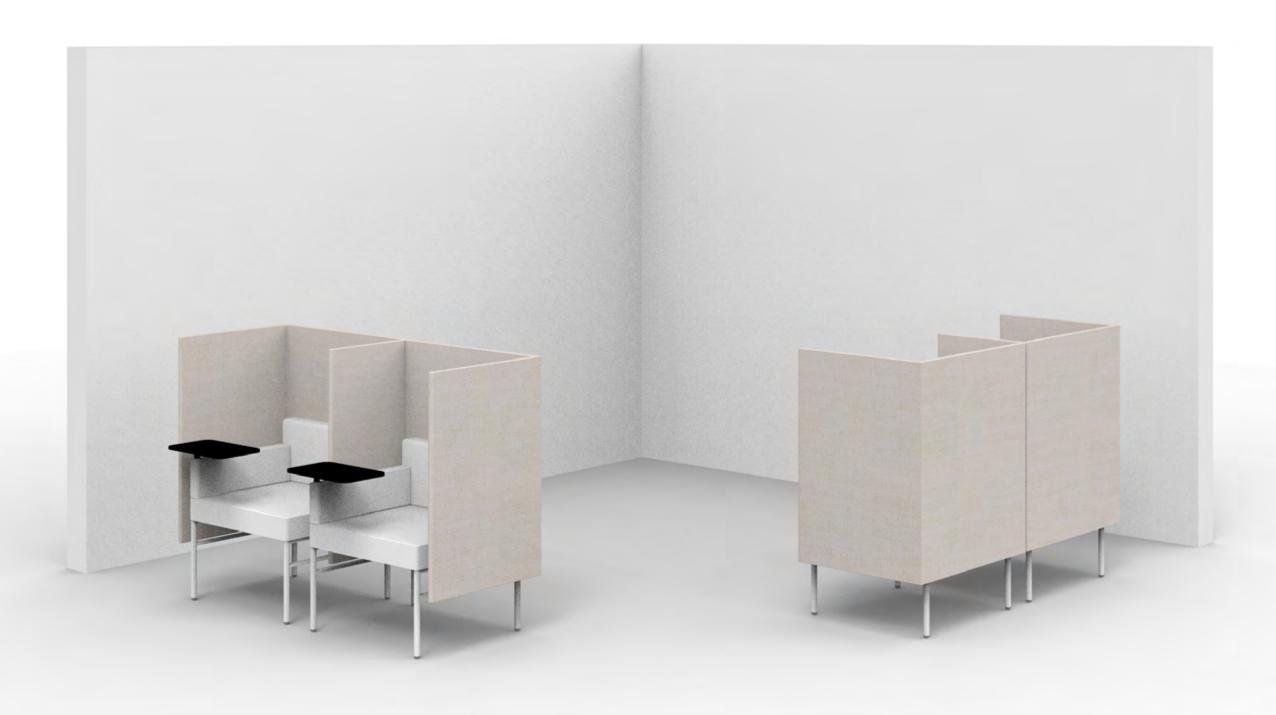

Leit System
Seating Typicals

Leit System LE009

Leit System LE142

Leit System LE143

Leit System LE146

Leit System LE177

Leit System LE178

Leit System LE180

Leit System
Seating Typicals

26w 18d 18h