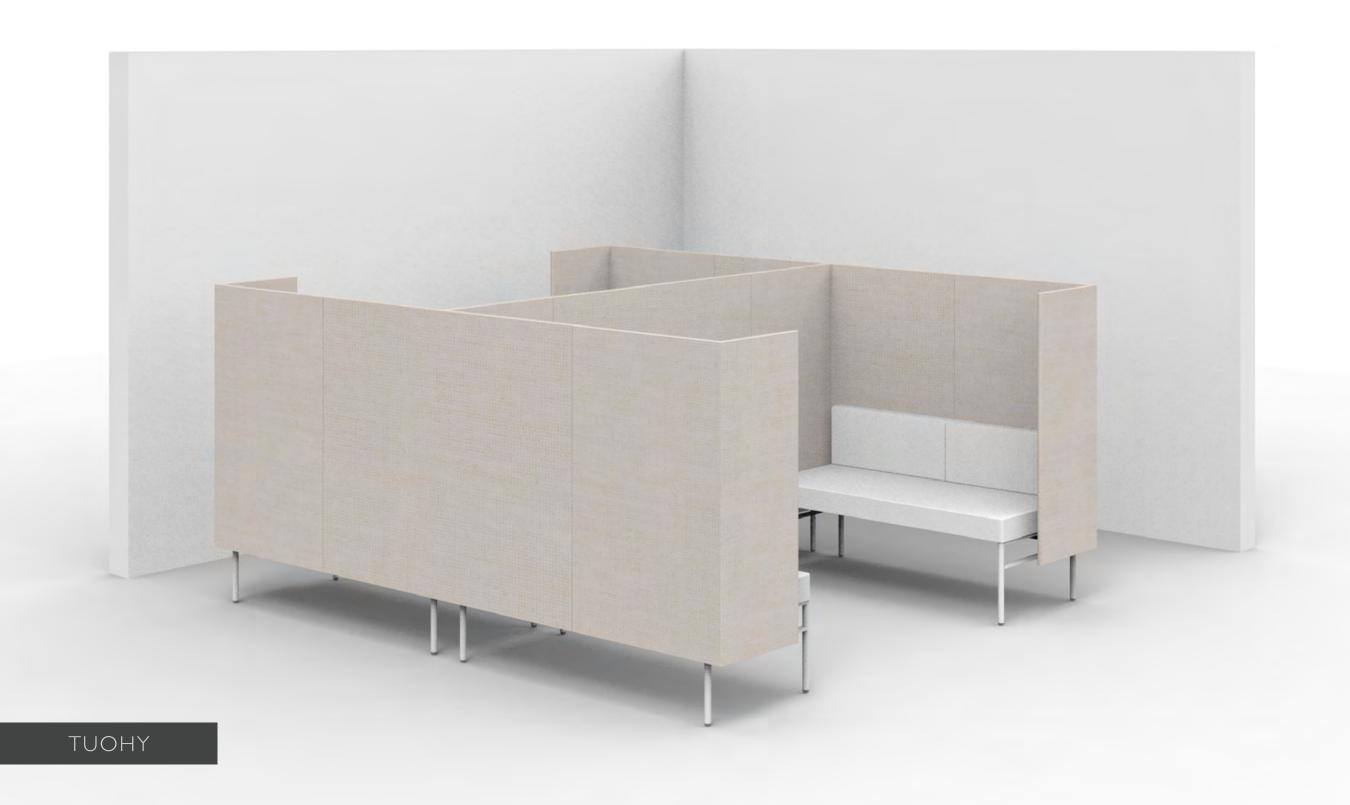

Leit System
Seating Typicals

Leit System LE009

Leit System LE142

Leit System LE143

Leit System LE146

Leit System LE177

Leit System LE178

Leit System LE180

Leit System
Seating Typicals

26w 18d 18h

#### TUOHY

This drawing is the property of Tuohy Furniture Corporation. Unauthorized reproduction is unlawful. We reserve the sole right to manufacture and distribute any design represented within this document.

Created: 2-8-17 Drawing by: McQ

Revision Date:

LE002

26w 24d 18h