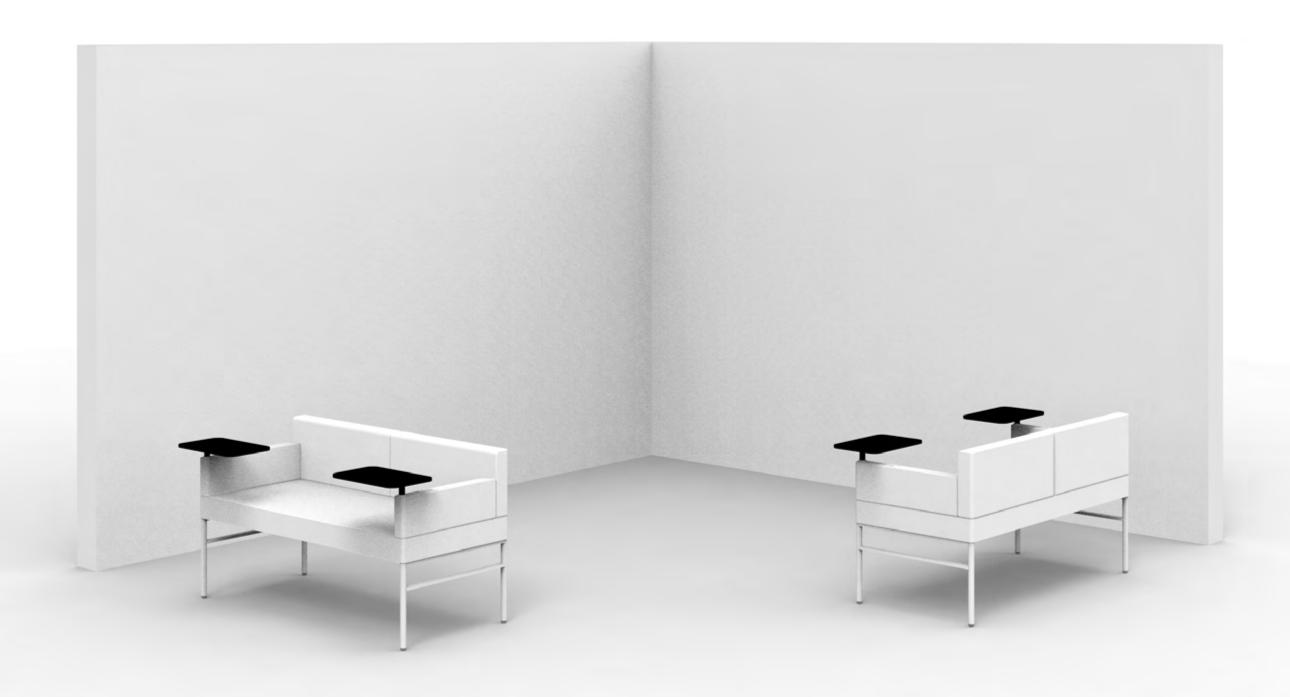

Leit System
Seating Typicals



















Leit System LE009





























































































































Leit System LE142



Leit System LE143







Leit System LE146











Leit System LE177



Leit System LE178





Leit System LE180

































































Leit System
Seating Typicals

26w 18d 18h

#### TUOHY

This drawing is the property of Tuohy Furniture Corporation. Unauthorized reproduction is unlawful. We reserve the sole right to manufacture and distribute any design represented within this document.

Created: 2-8-17 Drawing by: McQ

Revision Date:

LE002

26w 24d 18h

#### TUOHY

This drawing is the property of Tuohy Furniture Corporation. Unauthorized reproduction is unlawful. We reserve the sole right to manufacture and distribute any design represented within this document

Created: