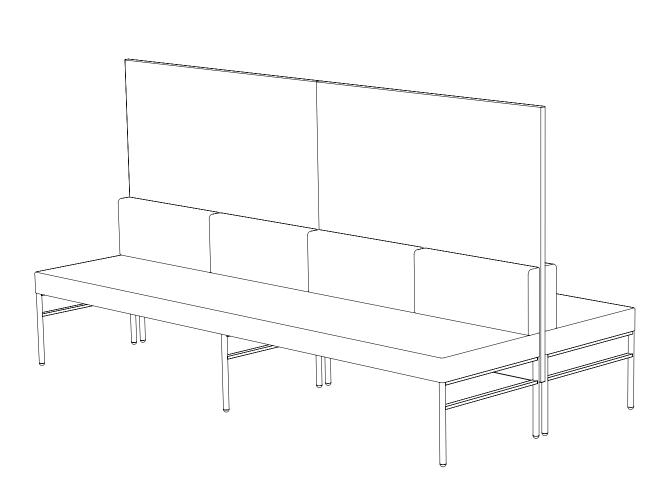

Leit System
Seating Typicals

Leit System LE009

Leit System LE142

Leit System LE143

Leit System LE146

Leit System LE177

Leit System LE178

Leit System LE180

Leit System
Seating Typicals

26w 18d 18h