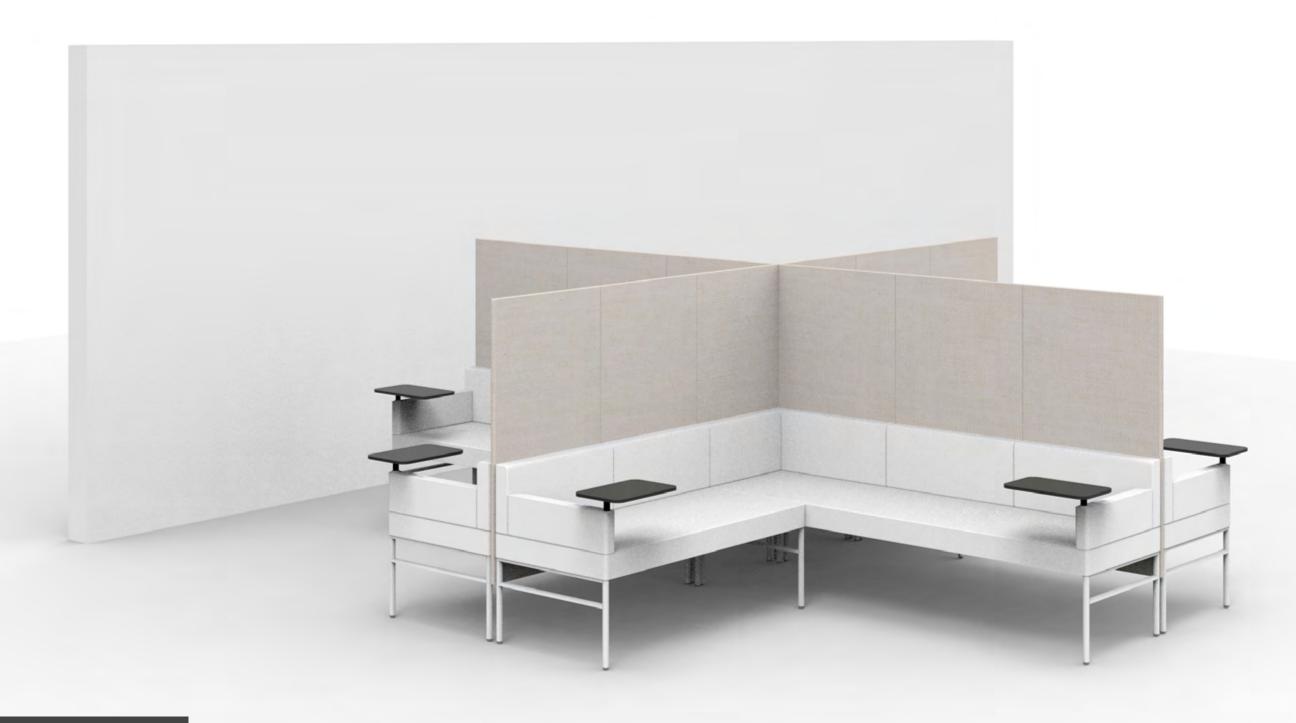

Leit System

Sectionals Typicals

Leit System
Sectionals Spec Sheets

LE361

78w 76d 29h