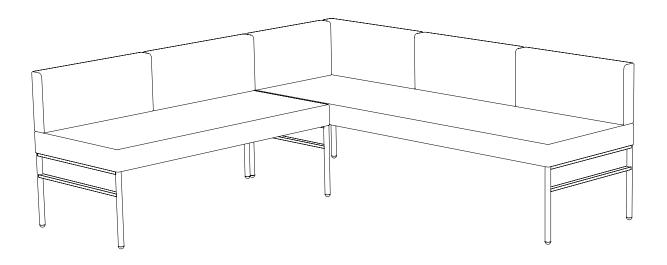

Leit System

Sectionals Typicals

Leit System
Sectionals Spec Sheets

LE361

78w 76d 29h

### TUOHY

This drawing is the property of Tuohy Furniture Corporation. Unauthorized reproduction is unlawful. We reserve the sole right to manufacture and distribute any design represented within this document.