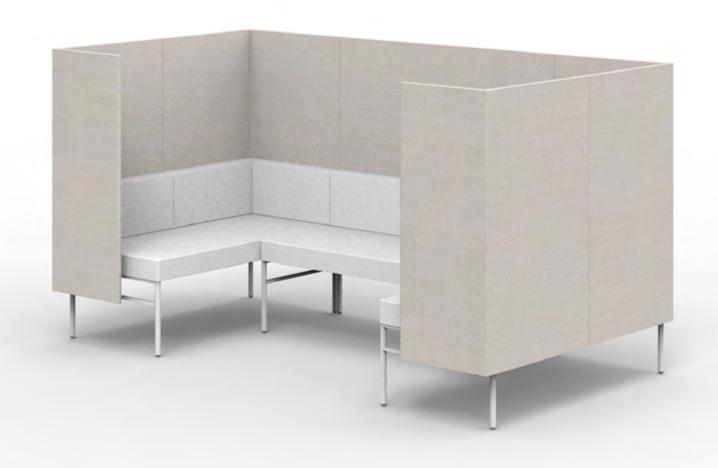

Leit System

Sectionals Typicals

Leit System
Sectionals Spec Sheets

LE361

78w 76d 29h

### TUOHY

This drawing is the property of Tuohy Furniture Corporation. Unauthorized reproduction is unlawful. We reserve the sole right to manufacture and distribute any design represented within this document.

Created: 2-24-17 Drawing by: McQ

Revision Date:

LE362

104w 76d 29h