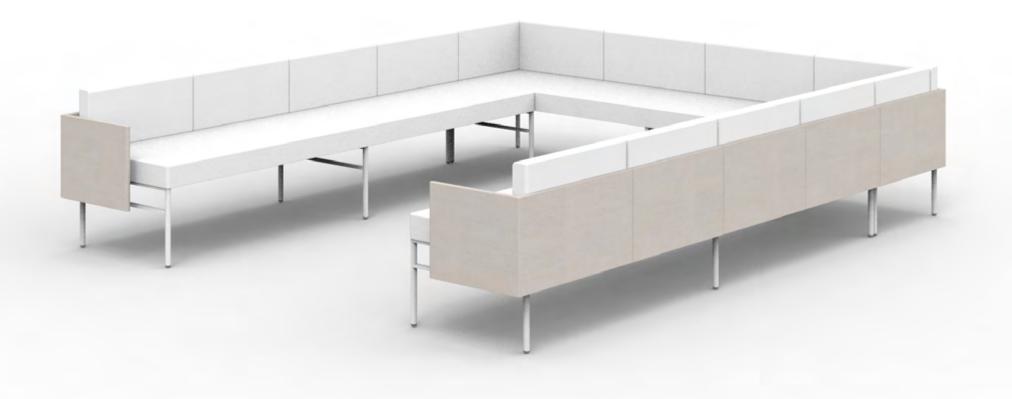

Leit System

Sectionals Typicals

Leit System
Sectionals Spec Sheets

LE361

78w 76d 29h

### TUOHY

This drawing is the property of Tuohy Furniture Corporation. Unauthorized reproduction is unlawful. We reserve the sole right to manufacture and distribute any design represented within this document.

Created: 2-24-17 Drawing by: McQ

Revision Date:

LE362

104w 76d 29h