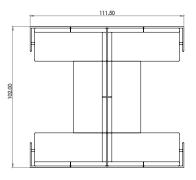

Leit System

Sectionals Typicals

Leit System
Sectionals Spec Sheets

LE361

78w 76d 29h

### TUOHY

This drawing is the property of Tuohy Furniture Corporation. Unauthorized reproduction is unlawful. We reserve the sole right to manufacture and distribute any design represented within this document.