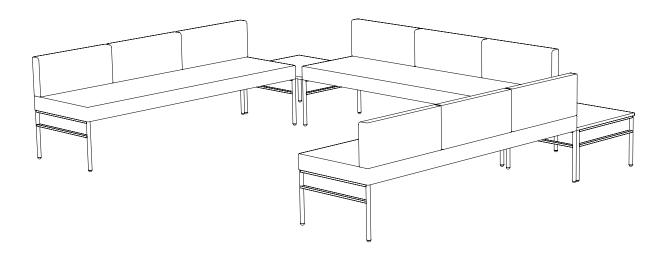

Leit System

Sectionals Typicals

Leit System
Sectionals Spec Sheets

LE361

78w 76d 29h