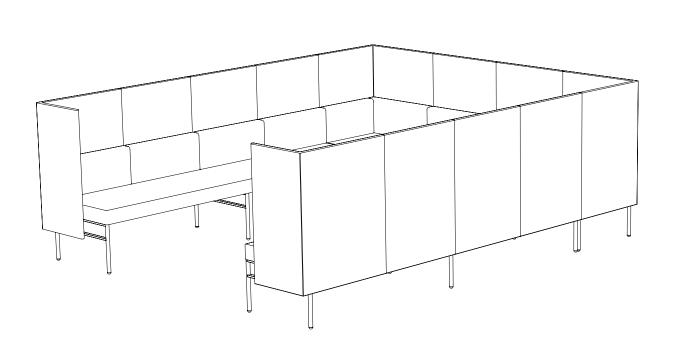

Leit System

Sectionals Typicals

Leit System
Sectionals Spec Sheets

LE361

78w 76d 29h

### TUOHY

This drawing is the property of Tuohy Furniture Corporation. Unauthorized reproduction is unlawful. We reserve the sole right to manufacture and distribute any design represented within this document.

Created: 2-24-17 Drawing by: McQ

Revision Date:

LE362

104w 76d 29h