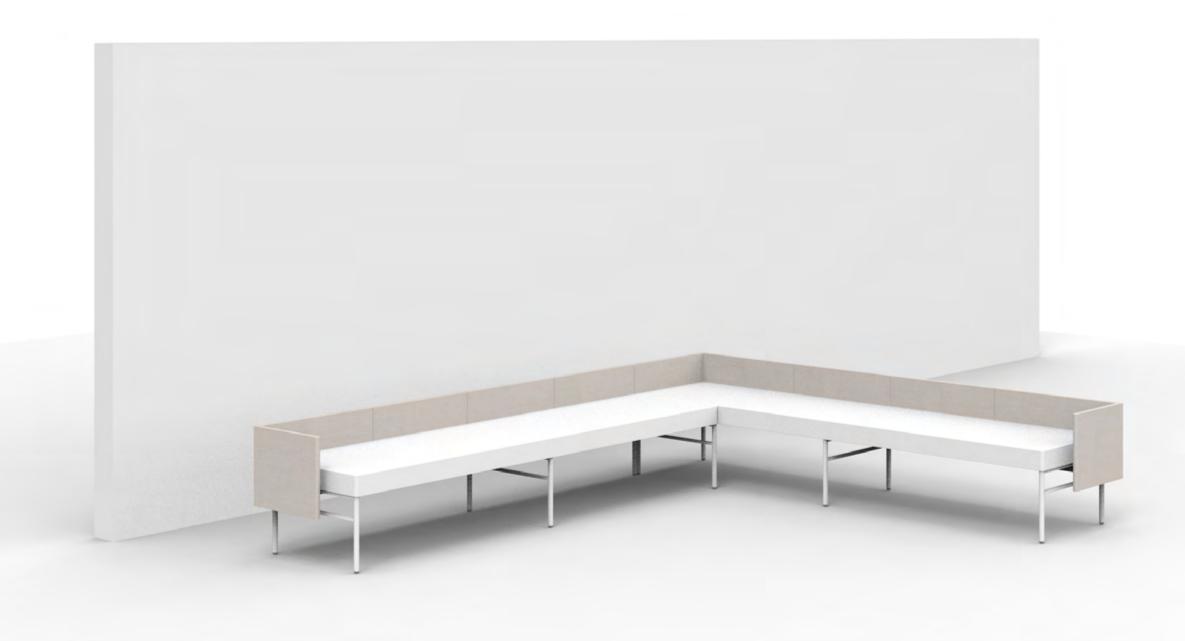

Leit System

Sectionals Typicals

Leit System
Sectionals Spec Sheets

LE361

78w 76d 29h

### TUOHY

This drawing is the property of Tuohy Furniture Corporation. Unauthorized reproduction is unlawful. We reserve the sole right to manufacture and distribute any design represented within this document.

Created: 2-24-17 Drawing by: McQ

Revision Date:

LE362

104w 76d 29h