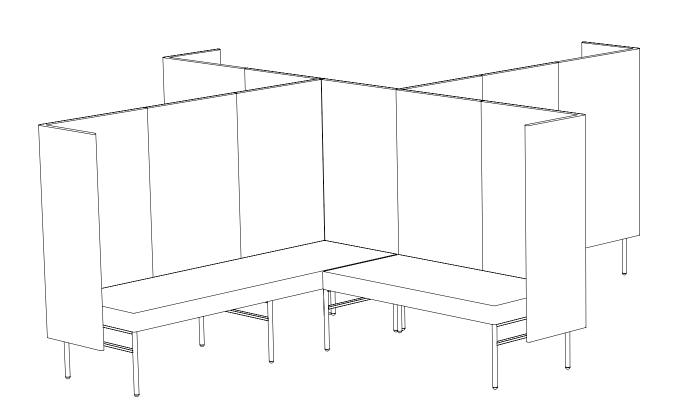

Created: 2-8-17 Drawing by: McQ

Revision Date:

LE351

134.5w 163d 45.5h

#### TUOHY

This drawing is the property of Tuohy Furniture Corporation. Unauthorized reproduction is unlawful. We reserve the sole right to manufacture and distribute any design represented within this document.

Created: 2-8-17 Drawing by: McQ

Revision Date:

LE352

134.5w 163d 55.5h