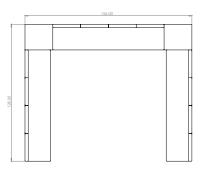

Leit System

Sectionals Typicals

Leit System
Sectionals Spec Sheets

LE361

78w 76d 29h

### TUOHY

This drawing is the property of Tuohy Furniture Corporation. Unauthorized reproduction is unlawful. We reserve the sole right to manufacture and distribute any design represented within this document.

Created: 2-24-17 Drawing by: McQ

Revision Date:

LE362

104w 76d 29h