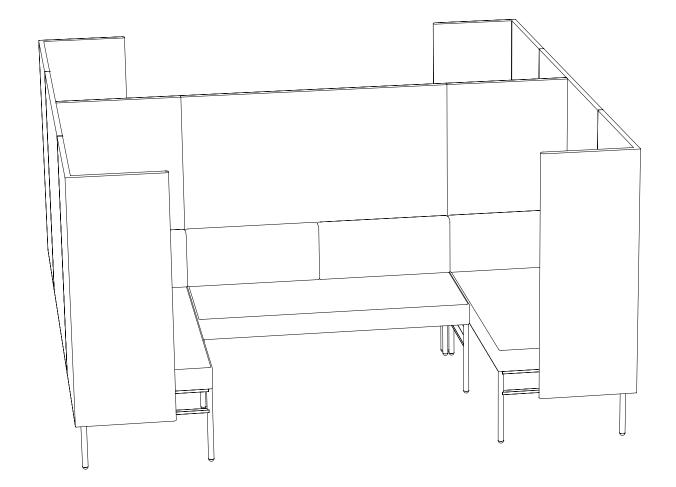

Leit System

Sectionals Typicals

Leit System
Sectionals Spec Sheets

LE361

78w 76d 29h

### TUOHY

This drawing is the property of Tuohy Furniture Corporation. Unauthorized reproduction is unlawful. We reserve the sole right to manufacture and distribute any design represented within this document.