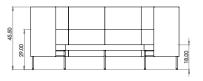

Leit System

Sectionals Typicals

Leit System
Sectionals Spec Sheets

LE361

78w 76d 29h