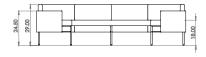

Leit System

Sectionals Typicals

Leit System
Sectionals Spec Sheets

LE361

78w 76d 29h