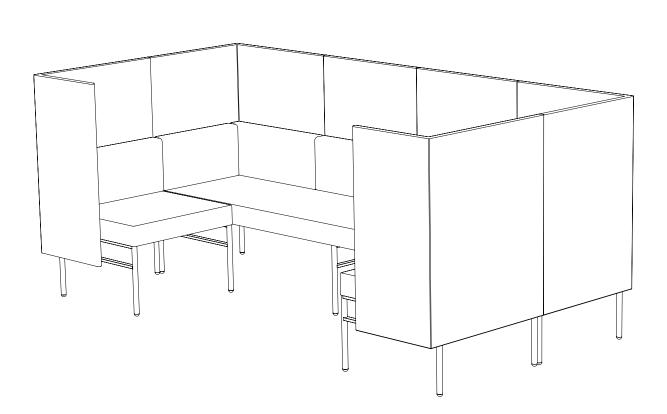

Leit System

Sectionals Typicals

Leit System
Sectionals Spec Sheets

LE361

78w 76d 29h