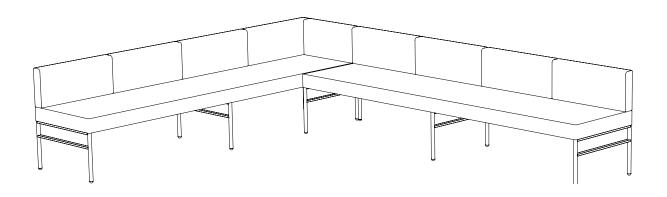

Leit System

Sectionals Typicals

Leit System
Sectionals Spec Sheets

LE361

78w 76d 29h