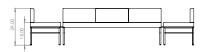

Leit System

Sectionals Typicals

Leit System
Sectionals Spec Sheets

LE361

78w 76d 29h