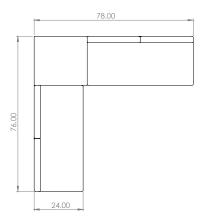

Leit System

Sectionals Typicals

Leit System
Sectionals Spec Sheets

LE361

78w 76d 29h