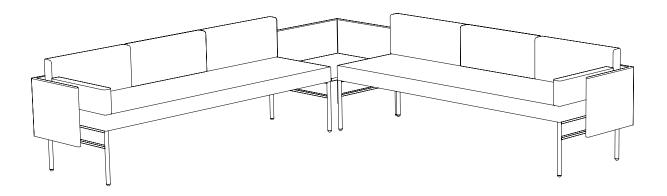

Leit System

Sectionals Typicals

Leit System
Sectionals Spec Sheets

LE361

78w 76d 29h