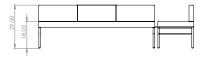

Leit System

Sectionals Typicals

Leit System
Sectionals Spec Sheets

LE361

78w 76d 29h