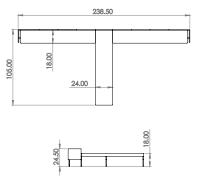

Created: 2-8-17 Drawing by: McQ

Revision Date:

LE358

238.5w 105d 24.5h

#### TUOHY

This drawing is the property of Tuohy Furniture Corporation. Unauthorized reproduction is unlawful. We reserve the sole right to manufacture and distribute any design represented within this document.

Created: 2-8-17 Drawing by: McQ Revision Date:

ievision Date.