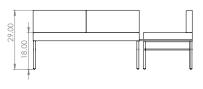

Leit System

Sectionals Typicals

Leit System
Sectionals Spec Sheets

LE361

78w 76d 29h