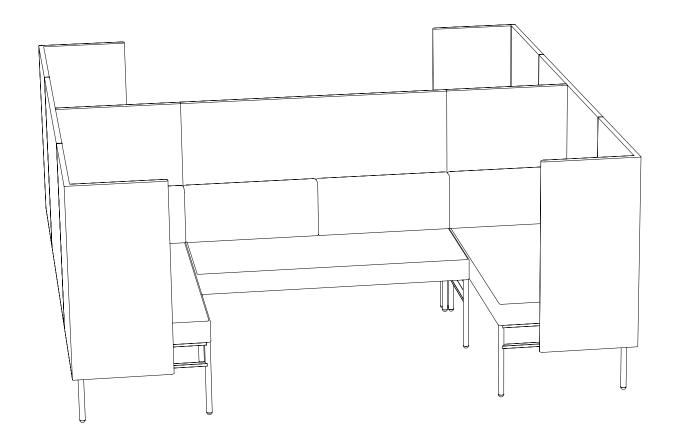

Leit System

Sectionals Typicals

Leit System
Sectionals Spec Sheets

LE361

78w 76d 29h

### TUOHY

This drawing is the property of Tuohy Furniture Corporation. Unauthorized reproduction is unlawful. We reserve the sole right to manufacture and distribute any design represented within this document.