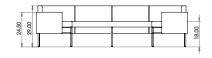

Leit System

Sectionals Typicals

Leit System
Sectionals Spec Sheets

LE361

78w 76d 29h

### TUOHY

This drawing is the property of Tuohy Furniture Corporation. Unauthorized reproduction is unlawful. We reserve the sole right to manufacture and distribute any design represented within this document.

Created: 2-24-17 Drawing by: McQ

Revision Date:

LE362

104w 76d 29h