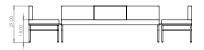

Leit System

Sectionals Typicals

Leit System
Sectionals Spec Sheets

LE361

78w 76d 29h