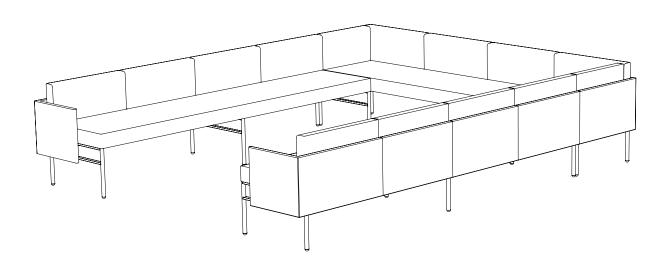

Leit System

Sectionals Typicals

Leit System
Sectionals Spec Sheets

LE361

78w 76d 29h

### TUOHY

This drawing is the property of Tuohy Furniture Corporation. Unauthorized reproduction is unlawful. We reserve the sole right to manufacture and distribute any design represented within this document.

Created: 2-24-17 Drawing by: McQ

Revision Date:

LE362

104w 76d 29h