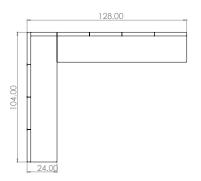

Leit System

Sectionals Typicals

Leit System
Sectionals Spec Sheets

LE361

78w 76d 29h