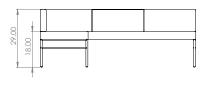

Leit System

Sectionals Typicals

Leit System
Sectionals Spec Sheets

LE361

78w 76d 29h