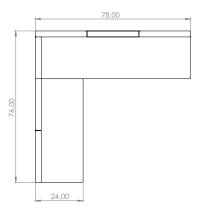

Leit System

Sectionals Typicals

Leit System
Sectionals Spec Sheets

LE361

78w 76d 29h

### TUOHY

This drawing is the property of Tuohy Furniture Corporation. Unauthorized reproduction is unlawful. We reserve the sole right to manufacture and distribute any design represented within this document.

Created: 2-24-17 Drawing by: McQ

Revision Date:

LE362

104w 76d 29h