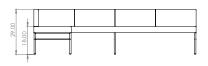

Leit System

Sectionals Typicals

Leit System
Sectionals Spec Sheets

LE361

78w 76d 29h