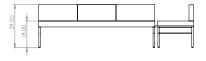

Leit System

Sectionals Typicals

Leit System
Sectionals Spec Sheets

LE361

78w 76d 29h