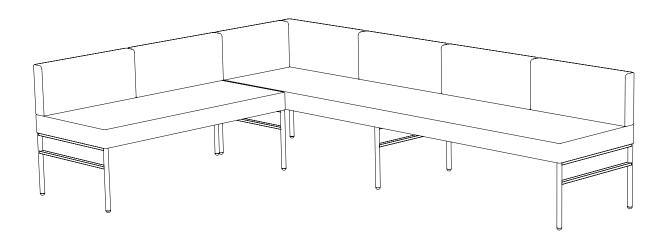

Leit System

Sectionals Typicals

Leit System
Sectionals Spec Sheets

LE361

78w 76d 29h