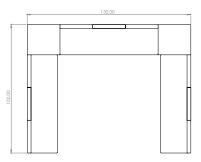

Leit System

Sectionals Typicals

Leit System
Sectionals Spec Sheets

LE361

78w 76d 29h