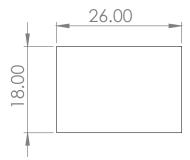

Leit System
Tables Typicals











Leit System LE204



























Leit System LE217

















Leit System LE225



Leit System LE226











Leit System LE231



Leit System
Tables Spec Sheets



## **Leit System**

LE200





26w 18d 14.75h

## TUOHY

This drawing is the property of Tuohy Furniture Corporation. Unauthorized reproduction is unlawful. We reserve the sole right to manufacture and distribute any design represented within this document.

Created: 2-7-17 Drawing by: McQ

Revision Date:

All dimensions are nominal



LE201





26w 18d 29h

### TUOHY

This drawing is the property of Tuohy Furniture Corporation. Unauthorized reproduction is unlawful. We reserve the sole right to manufacture and distribute any design represented within this document.

Created: 2-7-17 Drawing by: McQ

Revision Date:



LE202





26w 24d 29h

### TUOHY

This drawing is the property of Tuohy Furniture Corporation. Unauthorized reproduction is unlawful. We reserve the sole right to manufacture and distribute any design represented within this document.

Created: 2-7-17 Drawing by: McQ

Revision Date:



LE203





26w 24d 14.75h

### TUOHY

This drawing is the property of Tuohy Furniture Corporation. Unauthorized reproduction is unlawful. We reserve the sole right to manufacture and distribute any design represented within this do