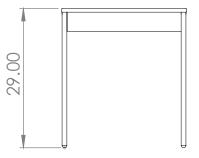

Created: 2-7-17 Drawing by: McQ

Revision Date:

All dimensions are nominal

LE201

26w 18d 29h