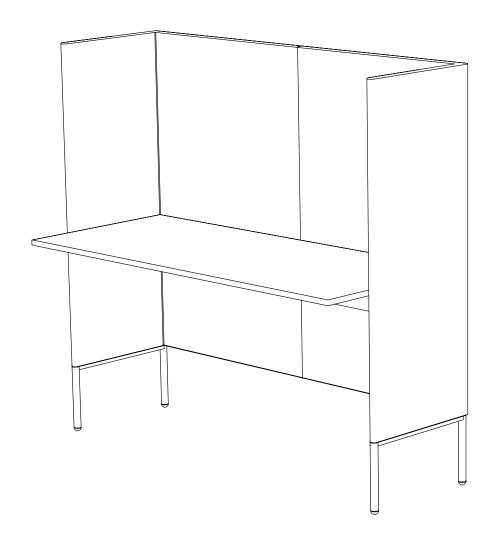

Created: 2-7-17 Drawing by: McQ

Revision Date:

LE214

58.5w 25d 55.5h

Created: 2-7-17 Drawing by: McQ

Revision Date:

LE215

58.5w 25d 55.5h