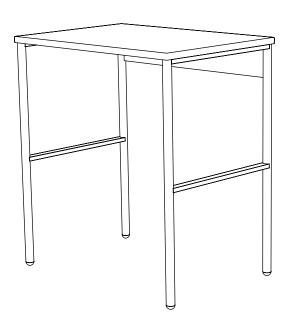

Leit System
Tables Typicals











Leit System LE204



























Leit System LE217

















Leit System LE225



Leit System LE226











Leit System LE231



Leit System
Tables Spec Sheets



## **Leit System**

LE200





26w 18d 14.75h

## TUOHY

This drawing is the property of Tuohy Furniture Corporation. Unauthorized reproduction is unlawful. We reserve the sole right to manufacture and distribute any design represented within this document.

Created: 2-7-17 Drawing by: McQ

Revision Date:

All dimensions are nominal



LE201





26w 18d 29h

### TUOHY

This drawing is the property of Tuohy Furniture Corporation. Unauthorized reproduction is unlawful. We reserve the sole right to manufacture and distribute any design represented within this document.

Created: 2-7-17 Drawing by: McQ

Revision Date:



LE202





26w 24d 29h

### TUOHY

This drawing is the property of Tuohy Furniture Corporation. Unauthorized reproduction is unlawful. We reserve the sole right to manufacture and distribute any design represented within this document.

Created: 2-7-17 Drawing by: McQ

Revision Date:



LE203





26w 24d 14.75h

### TUOHY

This drawing is the property of Tuohy Furniture Corporation. Unauthorized reproduction is unlawful. We reserve the sole right to manufacture and distribute any design represented withi