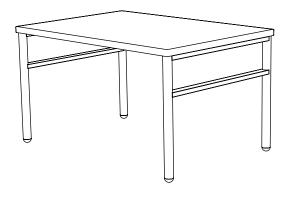

Leit System
Tables Typicals











Leit System LE204



























Leit System LE217

















Leit System LE225



Leit System LE226











Leit System LE231



Leit System
Tables Spec Sheets



## **Leit System**

LE200





26w 18d 14.75h

## TUOHY

This drawing is the property of Tuohy Furniture Corporation. Unauthorized reproduction is unlawful. We reserve the sole right to manufacture and distribute any design represented within this document.

Created: 2-7-17 Drawing by: McQ

Revision Date:

All dimensions are nominal



LE201





26w 18d 29h

### TUOHY

This drawing is the property of Tuohy Furniture Corporation. Unauthorized reproduction is unlawful. We reserve the sole right to manufacture and distribute any design represented within this document.

Created: 2-7-17 Drawing by: McQ

Revision Date:



LE202





26w 24d 29h

### TUOHY

This drawing is the property of Tuohy Furniture Corporation. Unauthorized reproduction is unlawful. We reserve the sole right to manufact