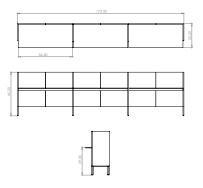

Created: 2-7-17 Drawing by: McQ

Revision Date:

LE219

173.5w 25d 45.5h

#### TUOHY

This drawing is the property of Tuohy Furniture Corporation. Unauthorized reproduction is unlawful. We reserve the sole right to manufacture and distribute any design represented within this document.

Created: 2-7-17 Drawing by: McQ

Revision Date:

LE220

173.5w 25d 55.5h