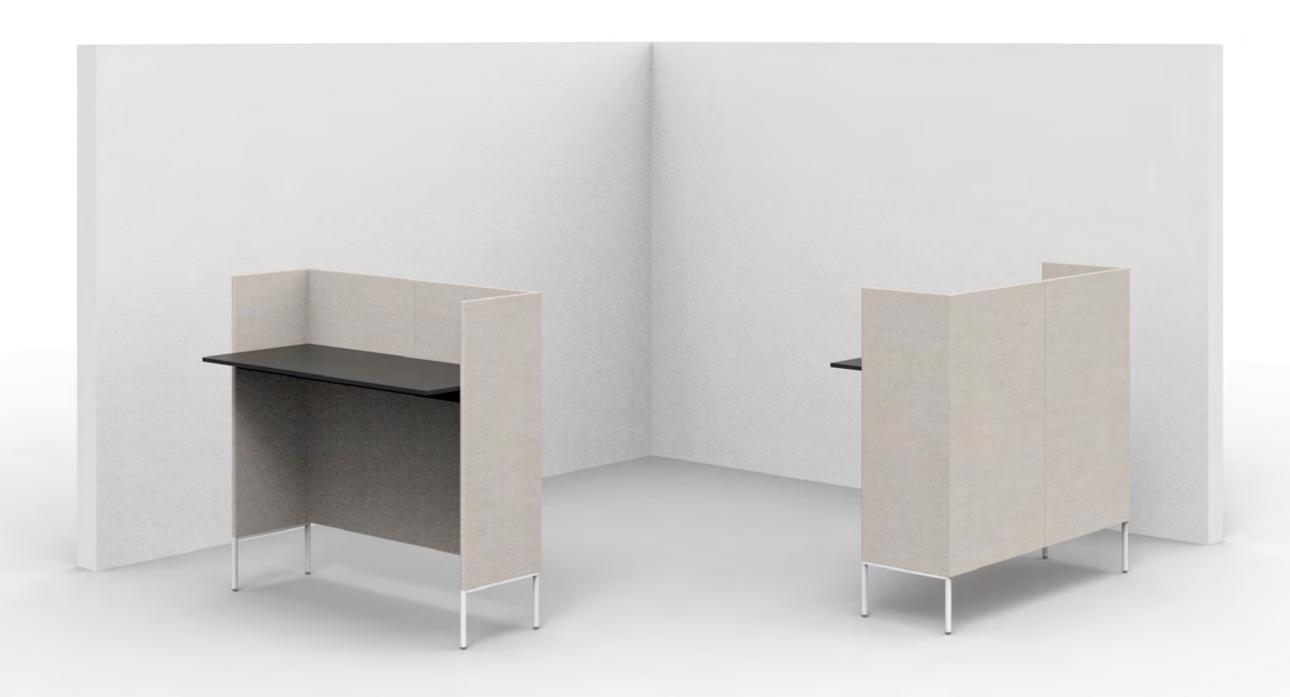

Created: 2-7-17 Drawing by: McQ

Revision Date:

LE217

116w 25d 55.5h

Created: 2-7-17 Drawing by: McQ

Revision Date:

LE226

116w 49d 55.5h