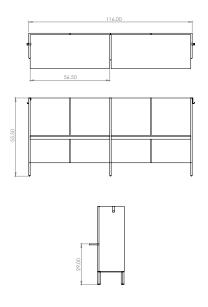

Created: 2-7-17 Drawing by: McQ

Revision Date:

LE216

116w 25d 45.5h

### TUOHY

This drawing is the property of Tuohy Furniture Corporation. Unauthorized reproduction is unlawful. We reserve the sole right to manufacture and distribute any design represented within this document.

Created: 2-7-17 Drawing by: McQ

Revision Date:

LE217

116w 25d 55.5h