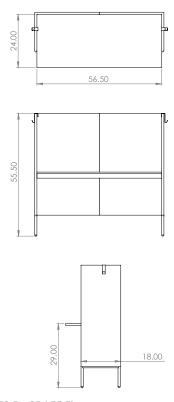

Created: 2-7-17 Drawing by: McQ

Revision Date:

LE214

58.5w 25d 55.5h

Created: 2-7-17 Drawing by: McQ

Revision Date:

LE215

58.5w 25d 55.5h