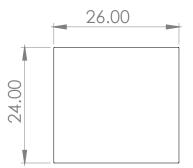

Leit System LE217

















Leit System LE225



Leit System LE226











Leit System LE231



Leit System
Tables Spec Sheets



## **Leit System**

LE200





26w 18d 14.75h

## TUOHY

This drawing is the property of Tuohy Furniture Corporation. Unauthorized reproduction is unlawful. We reserve the sole right to manufacture and distribute any design represented within this document.

Created: 2-7-17 Drawing by: McQ

Revision Date:

All dimensions are nominal



LE201





26w 18d 29h

### TUOHY

This drawing is the property of Tuohy Furniture Corporation. Unauthorized reproduction is unlawful. We reserve the sole right to manufacture and distribute any design represented within this document.

Created: 2-7-17 Drawing by: McQ

Revision Date:



LE202





26w 24d 29h

### TUOHY

This drawing is the property of Tuohy Furniture Corporation. Unauthorized reproduction is unlawful. We reserve the sole right to manufacture and distribute any design represented within this document.

Created: 2-7-17 Drawing by: McQ

Revision Date:



LE203





26w 24d 14.75h

### TUOHY

This drawing is the property of Tuohy Furniture Corporation. Unauthorized reproduction is unlawful. We reserve the sole right to manufacture and distribute any design represented within this document.

Created: 2-7-17 Drawing by: McQ

Revision Date:



LE204



52w 18d 14.75h

### TUOHY

This drawing is the property of Tuohy Furniture Corporation. Unauthorized reproduction is unlawful. We reserve the sole right to manufacture and distribute any design represented within this d