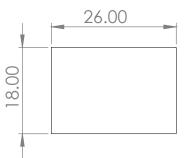

Leit System
Tables Typicals











Leit System LE204



























Leit System LE217

















Leit System LE225



Leit System LE226











Leit System LE231



Leit System
Tables Spec Sheets



## **Leit System**

LE200





26w 18d 14.75h

## TUOHY

This drawing is the property of Tuohy Furniture Corporation. Unauthorized reproduction is unlawful. We reserve the sole right to manufacture and distribute any design represented within this document.

Created: 2-7-17 Drawing by: McQ

Revision Date:

All dimensions are nominal



LE201





26w 18d 29h

### TUOHY

This drawing is the property of Tuohy Furniture Corporation. Unauthorized reproduction is unlawful. We reserve the sole right to manufacture and distribute any design represented within this document.

Created: 2-7-17 Drawing by: McQ

Revision Date:



LE202





26w 24d 29h

### TUOHY

This drawing is the property of Tuohy Furniture Corporation. Unauthorized reproduction is unlawful. We reserve the sole right to manufacture and distribute any design