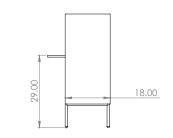

Created: 2-7-17 Drawing by: McQ

Revision Date:

LE214

58.5w 25d 55.5h

Created: 2-7-17 Drawing by: McQ

Revision Date:

LE215

58.5w 25d 55.5h