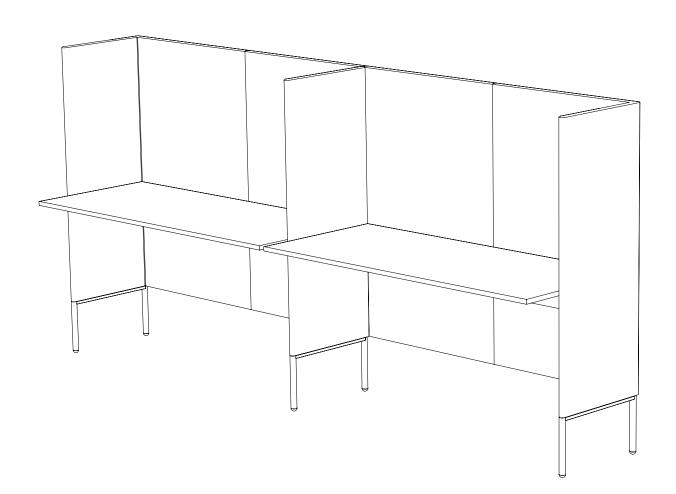

Created: 2-7-17 Drawing by: McQ

Revision Date:

LE216

116w 25d 45.5h

### TUOHY

This drawing is the property of Tuohy Furniture Corporation. Unauthorized reproduction is unlawful. We reserve the sole right to manufacture and distribute any design represented within this document.

Created: 2-7-17 Drawing by: McQ

Revision Date:

LE217

116w 25d 55.5h