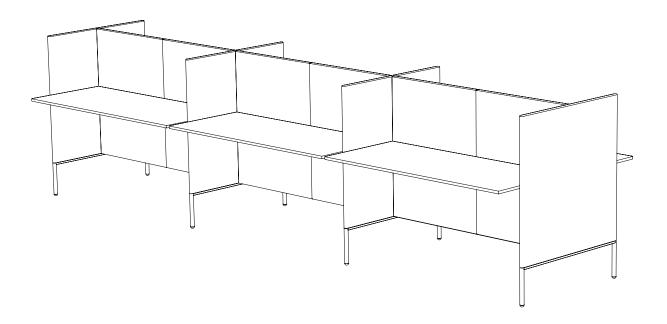

Created: 2-7-17 Drawing by: McQ

Revision Date:

LE216

116w 25d 45.5h

### TUOHY

This drawing is the property of Tuohy Furniture Corporation. Unauthorized reproduction is unlawful. We reserve the sole right to manufacture and distribute any design represented within this document.

Created: 2-7-17 Drawing by: McQ

Revision Date:

LE217

116w 25d 55.5h