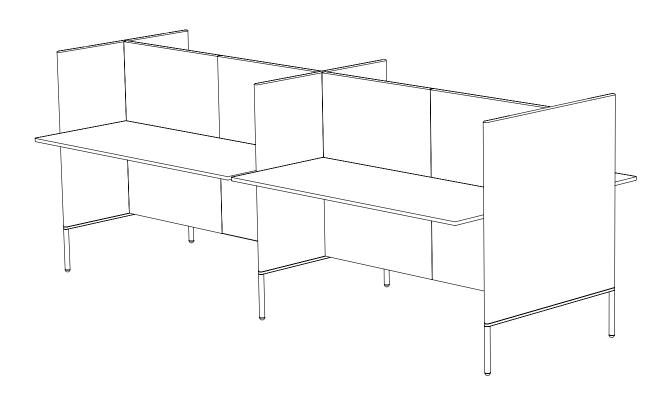

Created: 2-7-17 Drawing by: McQ

Revision Date:

LE216

116w 25d 45.5h

### TUOHY

This drawing is the property of Tuohy Furniture Corporation. Unauthorized reproduction is unlawful. We reserve the sole right to manufacture and distribute any design represented within this document.

Created: 2-7-17 Drawing by: McQ

Revision Date:

LE217

116w 25d 55.5h