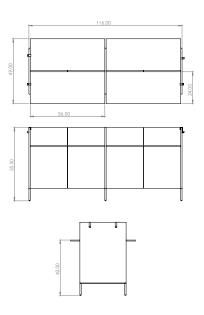

Created: 2-7-17 Drawing by: McQ

Revision Date:

LE226

116w 49d 55.5h

### TUOHY

This drawing is the property of Tuohy Furniture Corporation. Unauthorized reproduction is unlawful. We reserve the sole right to manufacture and distribute any design represented within this document.

Created: 2-7-17 Drawing by: McQ Revision Date:

ievision Date.

LE227

116w 49d 55.5h