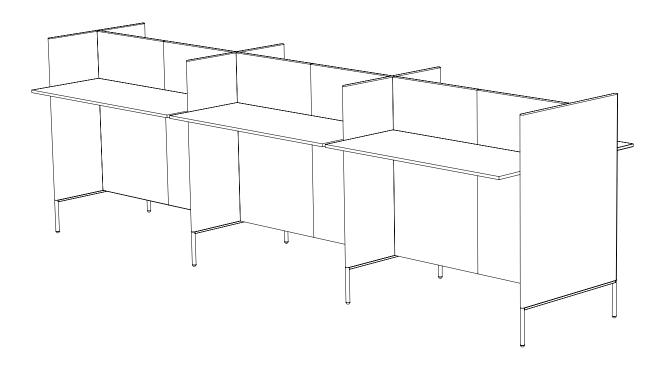

Created: 2-7-17 Drawing by: McQ

Revision Date:

LE225

116w 49d 45.5h

### TUOHY

This drawing is the property of Tuohy Furniture Corporation. Unauthorized reproduction is unlawful. We reserve the sole right to manufacture and distribute any design represented within this document.

Created: 2-7-17 Drawing by: McQ

Revision Date:

LE226

116w 49d 55.5h