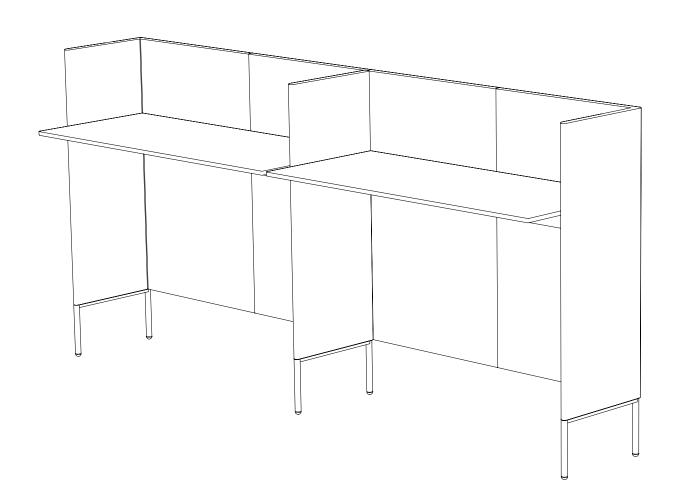

Created: 2-7-17 Drawing by: McQ

Revision Date:

LE217

116w 25d 55.5h

### TUOHY

This drawing is the property of Tuohy Furniture Corporation. Unauthorized reproduction is unlawful. We reserve the sole right to manufacture and distribute any design represented within this document.

Created: 2-7-17 Drawing by: McQ

Revision Date:

LE218

116w 25d 55.5h