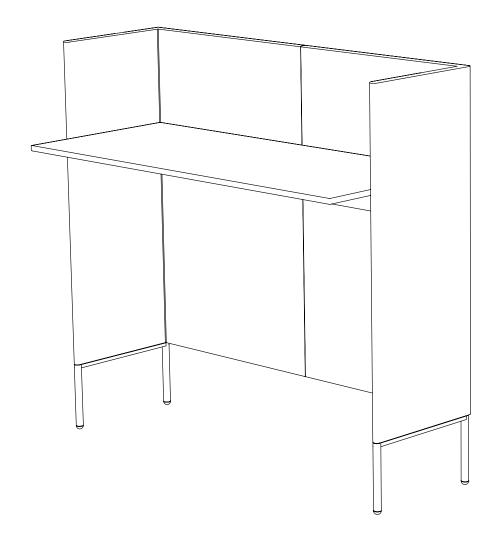

Created: 2-7-17 Drawing by: McQ

Revision Date:

LE214

58.5w 25d 55.5h

Created: 2-7-17 Drawing by: McQ

Revision Date:

LE215

58.5w 25d 55.5h