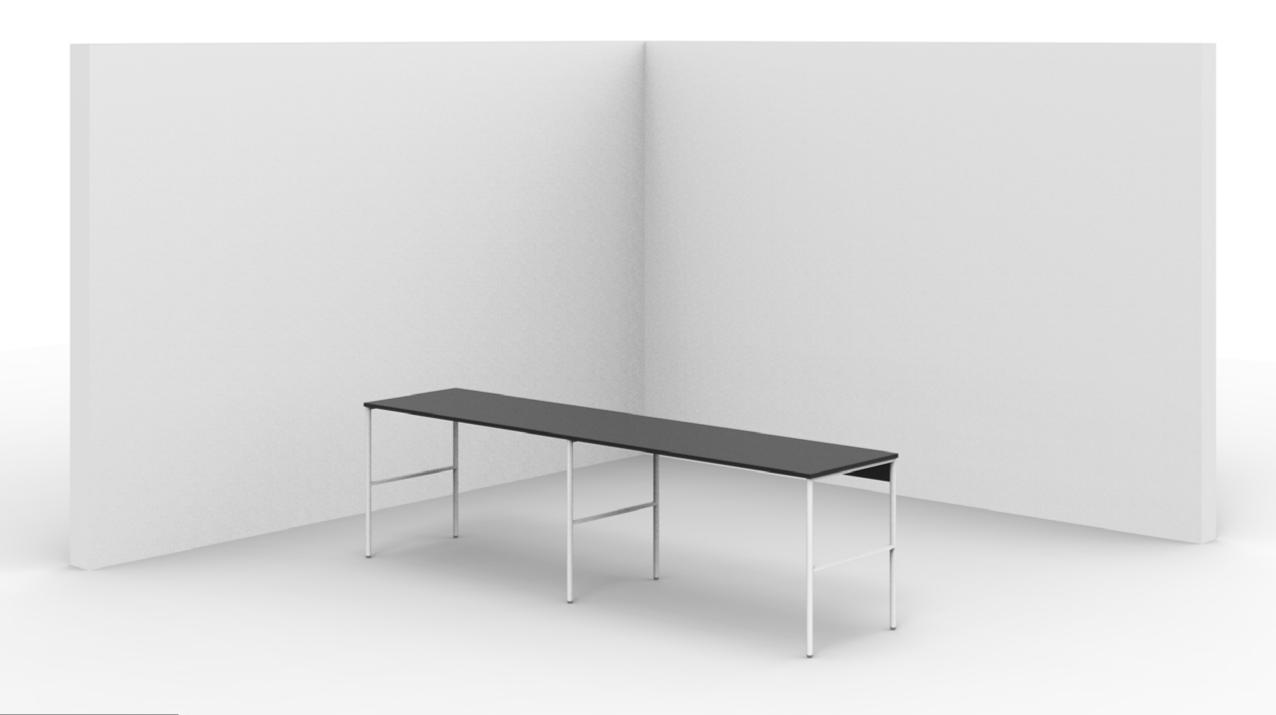

Leit System
Tables Typicals











Leit System LE204



























Leit System LE217

















Leit System LE225



Leit System LE226











Leit System LE231



Leit System
Tables Spec Sheets



## **Leit System**

LE200





26w 18d 14.75h

## TUOHY

This drawing is the property of Tuohy Furniture Corporation. Unauthorized reproduction is unlawful. We reserve the sole right to manufacture and distribute any design represented within this document.

Created: 2-7-17 Drawing by: McQ

Revision Date:

All dimensions are nominal



LE201





26w 18d 29h

### TUOHY

This drawing is the property of Tuohy Furniture Corporation. Unauthorized reproduction is unlawful. We reserve the sole right to manufacture and distribute any design represented within this document.

Created: 2-7-17 Drawing by: McQ

Revision Date:



LE202





26w 24d 29h