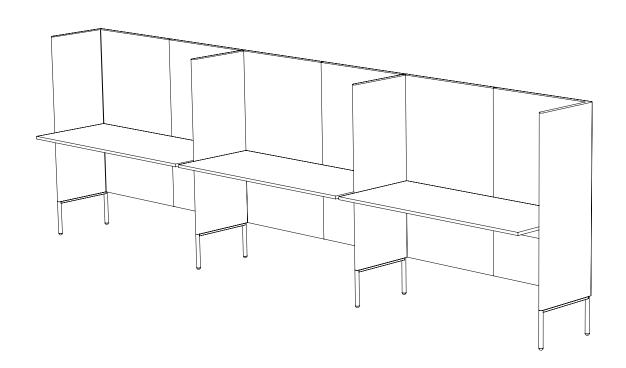

Created: 2-7-17 Drawing by: McQ

Revision Date:

LE225

116w 49d 45.5h

### TUOHY

This drawing is the property of Tuohy Furniture Corporation. Unauthorized reproduction is unlawful. We reserve the sole right to manufacture and distribute any design represented within this document.

Created: 2-7-17 Drawing by: McQ

Revision Date:

LE226

116w 49d 55.5h