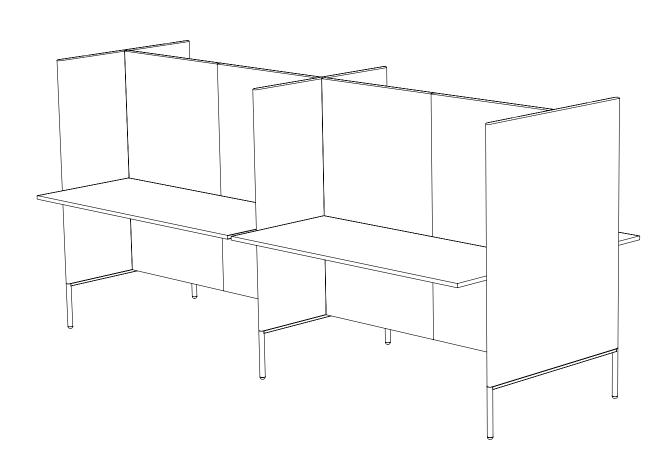

Leit System
Tables Typicals

Leit System LE204

Leit System LE217

Leit System LE225

Leit System LE226

Leit System LE231

Leit System
Tables Spec Sheets

Created: 2-7-17 Drawing by: McQ

Revision Date:

LE217

116w 25d 55.5h