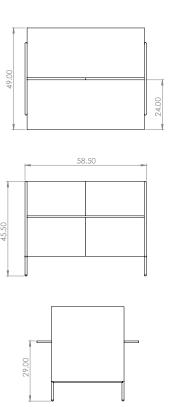

Created: 2-7-17 Drawing by: McQ

Revision Date:

LE225

116w 49d 45.5h

### TUOHY

This drawing is the property of Tuohy Furniture Corporation. Unauthorized reproduction is unlawful. We reserve the sole right to manufacture and distribute any design represented within this document.

Created: 2-7-17 Drawing by: McQ

Revision Date:

LE226

116w 49d 55.5h