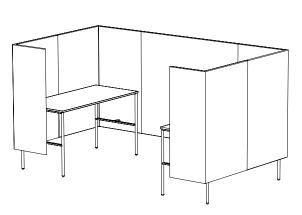

Leit System
Tables Typicals

Leit System LE204

Leit System LE217

Leit System LE225

Leit System LE226

Leit System LE231

Leit System
Tables Spec Sheets

Created: 2-7-17 Drawing by: McQ

Revision Date:

LE217

116w 25d 55.5h