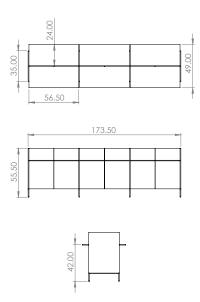

Created: 2-7-17 Drawing by: McQ

Revision Date:

LE219

173.5w 25d 45.5h

#### TUOHY

This drawing is the property of Tuohy Furniture Corporation. Unauthorized reproduction is unlawful. We reserve the sole right to manufacture and distribute any design represented within this document.

Created: 2-7-17 Drawing by: McQ

Revision Date:

LE220

173.5w 25d 55.5h