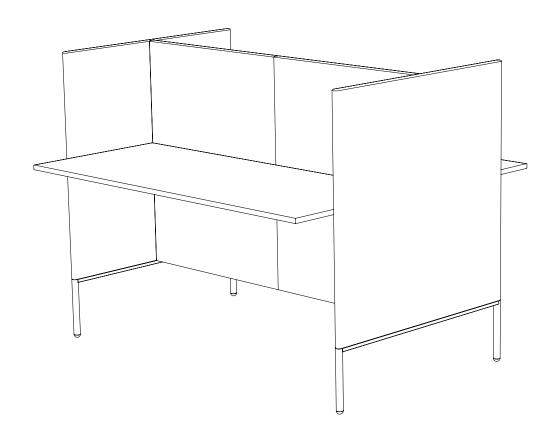

Created: 2-7-17 Drawing by: McQ

Revision Date:

LE225

116w 49d 45.5h

### TUOHY

This drawing is the property of Tuohy Furniture Corporation. Unauthorized reproduction is unlawful. We reserve the sole right to manufacture and distribute any design represented within this document.

Created: 2-7-17 Drawing by: McQ

Revision Date:

LE226

116w 49d 55.5h