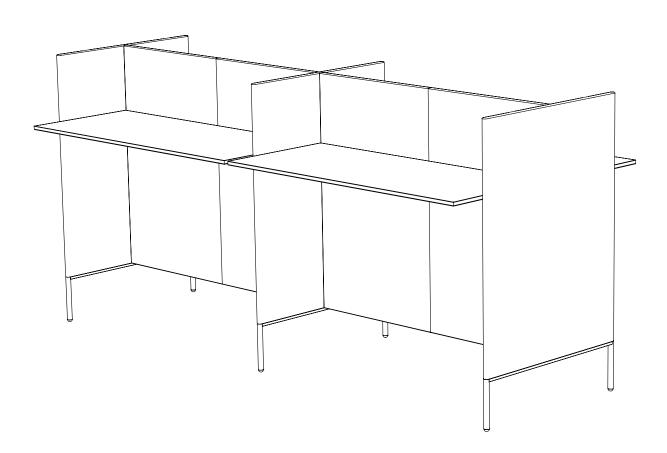

Leit System
Tables Typicals

Leit System LE204

Leit System LE217

Leit System LE225

Leit System LE226

Leit System LE231

Leit System
Tables Spec Sheets

Created: 2-7-17 Drawing by: McQ

Revision Date:

LE226

116w 49d 55.5h