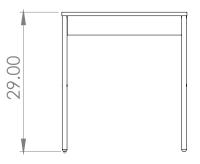

Created: 2-7-17 Drawing by: McQ

Revision Date:

All dimensions are nominal

LE201

26w 18d 29h