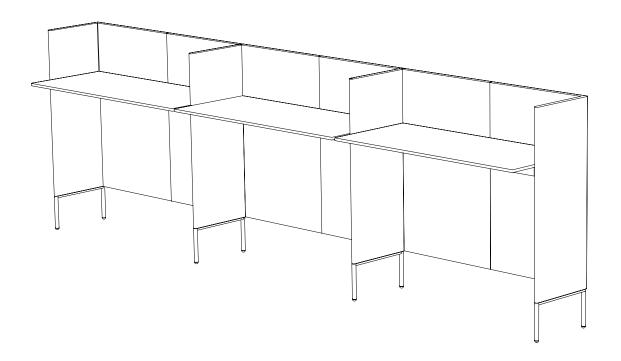

Created: 2-7-17 Drawing by: McQ

Revision Date:

LE226

116w 49d 55.5h

### TUOHY

This drawing is the property of Tuohy Furniture Corporation. Unauthorized reproduction is unlawful. We reserve the sole right to manufacture and distribute any design represented within this document.

Created: 2-7-17 Drawing by: McQ Revision Date:

ievision Date.

LE227

116w 49d 55.5h