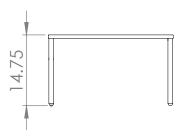

Leit System
Tables Typicals











Leit System LE204



























Leit System LE217

















Leit System LE225



Leit System LE226











Leit System LE231



Leit System
Tables Spec Sheets



## **Leit System**

LE200





26w 18d 14.75h

## TUOHY

This drawing is the property of Tuohy Furniture Corporation. Unauthorized reproduction is unlawful. We reserve the sole right to manufacture and distribute any design represented within this document.

Created: 2-7-17 Drawing by: McQ

Revision Date:

All dimensions are nominal



LE201





26w 18d 29h

### TUOHY

This drawing is the property of Tuohy Furniture Corporation. Unauthorized reproduction is unlawful. We reserve the sole right to manufacture and distribute any design represented within this document.

Created: 2-7-17 Drawing by: McQ

Revision Date:



LE202





26w 24d 29h

### TUOHY

This drawing is the property of Tuohy Furniture Corporation. Unauthorized reproduction is unlawful. We reserve the sole right to manufacture and distribute any design r