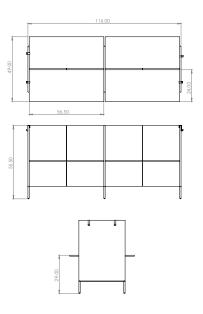

Created: 2-7-17 Drawing by: McQ

Revision Date:

LE217

116w 25d 55.5h

### TUOHY

This drawing is the property of Tuohy Furniture Corporation. Unauthorized reproduction is unlawful. We reserve the sole right to manufacture and distribute any design represented within this document.

Created: 2-7-17 Drawing by: McQ

Revision Date:

LE218

116w 25d 55.5h