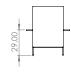

Created: 2-7-17 Drawing by: McQ

Revision Date:

LE219

173.5w 25d 45.5h

#### TUOHY

This drawing is the property of Tuohy Furniture Corporation. Unauthorized reproduction is unlawful. We reserve the sole right to manufacture and distribute any design represented within this document.

Created: 2-7-17 Drawing by: McQ

Revision Date:

LE220

173.5w 25d 55.5h