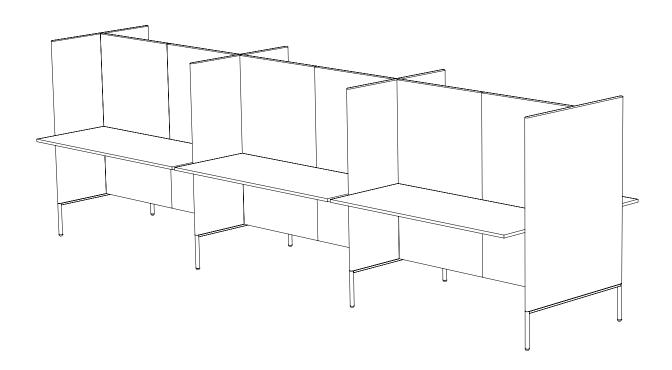

Created: 2-7-17 Drawing by: McQ

Revision Date:

LE225

116w 49d 45.5h

### TUOHY

This drawing is the property of Tuohy Furniture Corporation. Unauthorized reproduction is unlawful. We reserve the sole right to manufacture and distribute any design represented within this document.

Created: 2-7-17 Drawing by: McQ

Revision Date:

LE226

116w 49d 55.5h