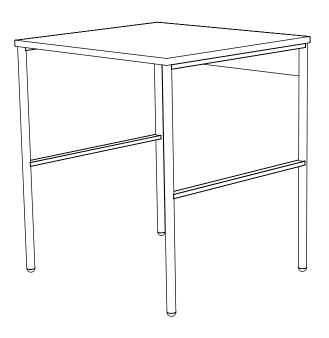

Created: 2-7-17 Drawing by: McQ

Revision Date:

All dimensions are nominal

LE201

26w 18d 29h