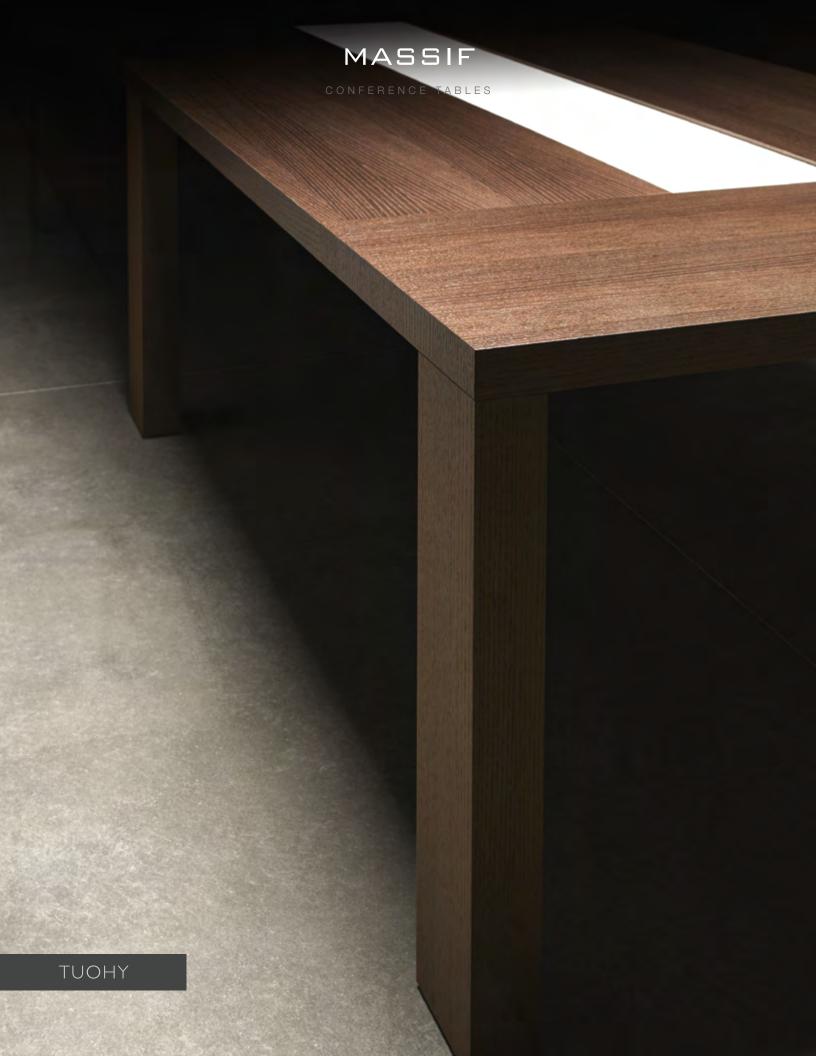

# Massif Table Scope

Legs are wood. Choose from a broad palette of top materials.

# Edges:

Self-Edge and Metal, Square-Cut.

# Top and/or Insert Materials:

Wood, Back-Painted Glass, Etched Glass, Stone, Quartz, Faux Leather, HPL.