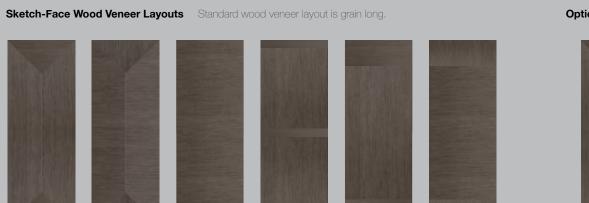

## Bases:

All standard, premium and specialty veneers available. Certified veneers available.