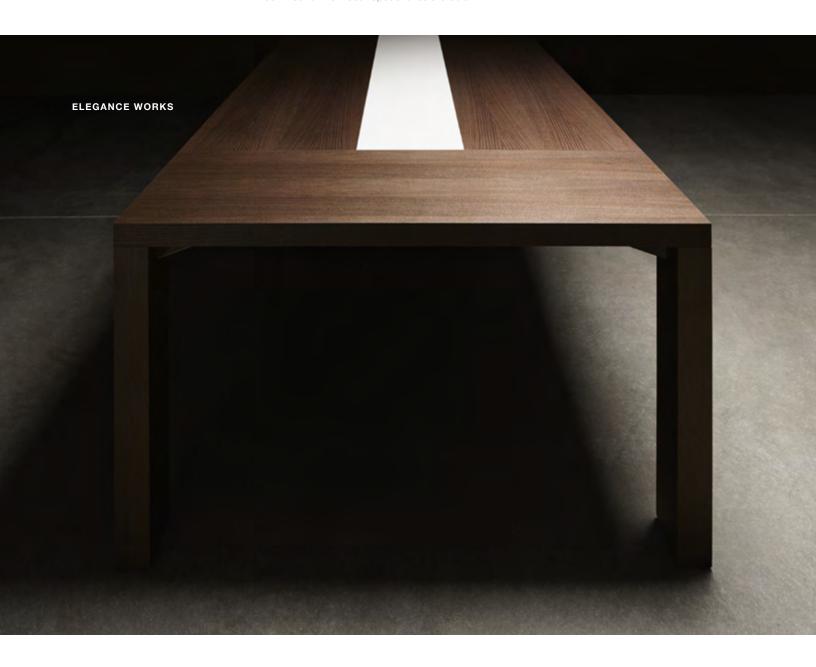

# Massif Table Scope

Legs are wood. Choose from a broad palette of top materials.

# Edges:

Self-Edge and Metal, Square-Cut.

# Top and/or Insert Materials:

Wood, Back-Painted Glass, Etched Glass, Stone, Quartz, Faux Leather, HPL.

#### Sizes:

90w 48d to 240w 60d. Special sizes available.