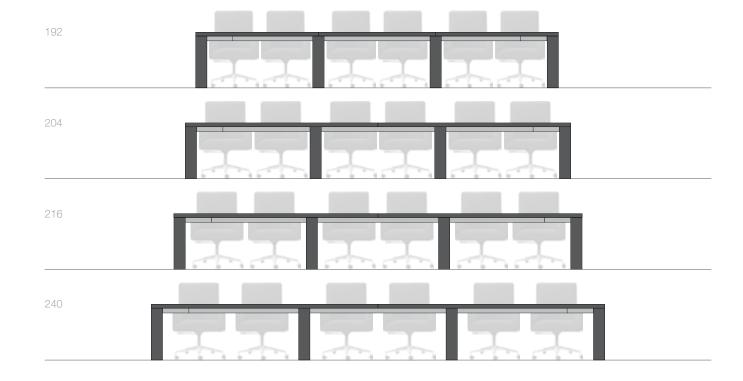

# Massif Table Scope



Legs are wood. Choose from a broad palette of top materials.













## Shapes:

Rectangle.

# Edges:

Self-Edge and Metal, Square-Cut.

# Top and/or Insert Materials:

Wood, Back-Painted Glass, Etched Glass, Stone, Quartz, Faux Leather, HPL.

## Bases:

All standard, premium and specialty veneers available. Certified veneers available.

#### Sizes:

90w 48d to 240w 60d. Special sizes available.



# Massif Tables

Design: TUOHY Design Team

#### TUOHY FURNITURE CORPORATION

42 SAINT ALBANS PLACE, CHATFIELD, MN 55923

T: 800.533.1696 E: INFO@TUOHYFURNITURE.COM

W: WWW.TUOHYFURNITURE.COM

©2014 TUOHY. ALL RIGHTS RESERVED. REF:1412M (v.Oct 2017)