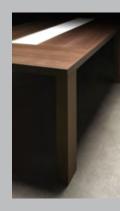

# Massif Table Scope

Legs are wood. Choose from a broad palette of top materials.

# Edges:

Self-Edge and Metal, Square-Cut.

# Top and/or Insert Materials:

Wood, Back-Painted Glass, Etched Glass, Stone, Quartz, Faux Leather, HPL.

#### Sizes:

90w 48d to 240w 60d. Special sizes available.