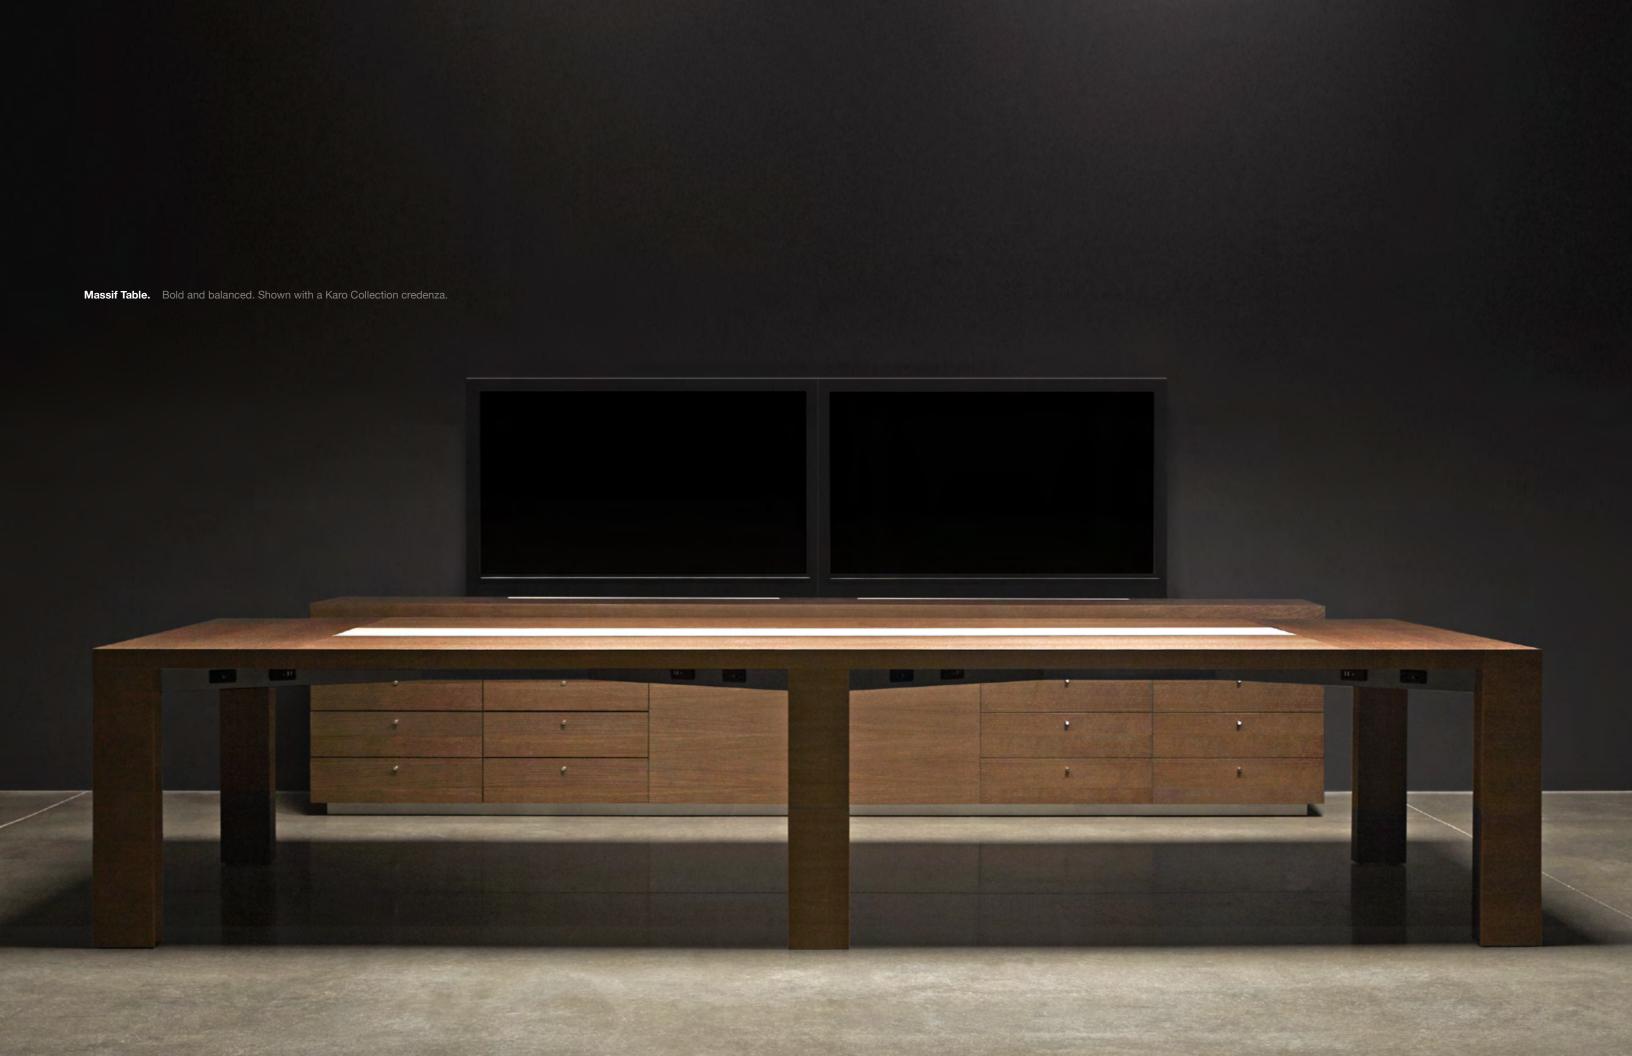

# Massif Table Scope

Legs are wood. Choose from a broad palette of top materials.

## Bases:

All standard, premium and specialty veneers available. Certified veneers available.