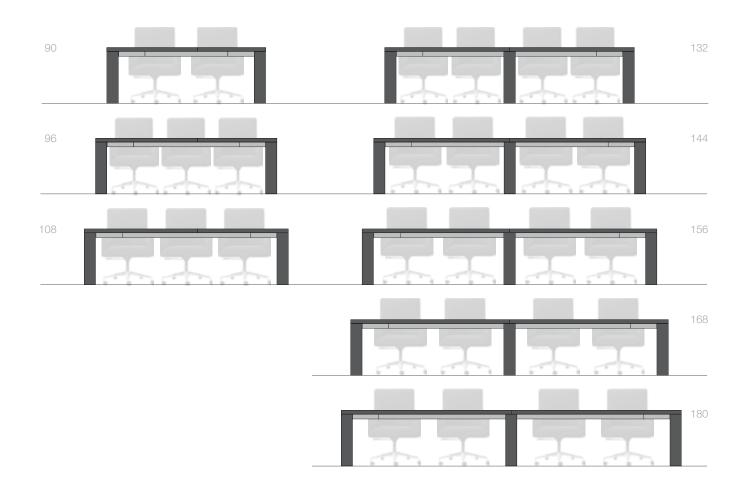

# Massif Table Scope



Legs are wood. Choose from a broad palette of top materials.













## Shapes:

Rectangle.

# Edges:

Self-Edge and Metal, Square-Cut.

# Top and/or Insert Materials:

Wood, Back-Painted Glass, Etched Glass, Stone, Quartz, Faux Leather, HPL.

## Bases:

All standard, premium and specialty veneers available. Certified veneers available.

#### Sizes:

90w 48d to 240w 60d. Special sizes available.



# Massif Tables

Design: TUOHY Design Team

#### TUOHY FURNITURE CORPORATION

42 SAINT ALBANS PLACE, CHATFIELD, MN 55923

T: 800.533.1696 E: INFO@TUOHYFURNITURE.COM

W: WWW.TUOHYFURNITURE.COM

©2014 TUOHY. ALL RIGHTS RESERVED. REF:1412M (v.Oct 2017)