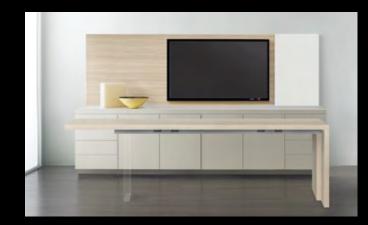

## PDA Power-Data Apron

A simple yet elegant means for distributing power and data to single or multiple users in a table setting.

PDA's are modular. The aprons may be specified at any dimension up to 120 inches wide. Power-Data modules are located with spacings typically between 24 to 36 inches.

Power and data modules daisy-chain together in series for single-feed set up.

Aprons are steel angles with a resin finish, punched to receive the power and data modules. Aprons mount to any bottom surface, at any angle, and at any desired setback.