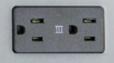

## PDA Power-Data Apron

A simple yet elegant means for distributing power and data to single or multiple users in a table setting.

PDA's are modular. The aprons may be specified at any dimension up to 120 inches wide. Power-Data modules are located with spacings typically between 24 to 36 inches.

Power and data modules daisy-chain together in series for single-feed set up.

Aprons are steel angles with a resin finish, punched to receive the power and data modules. Aprons mount to any bottom surface, at any angle, and at any desired setback.