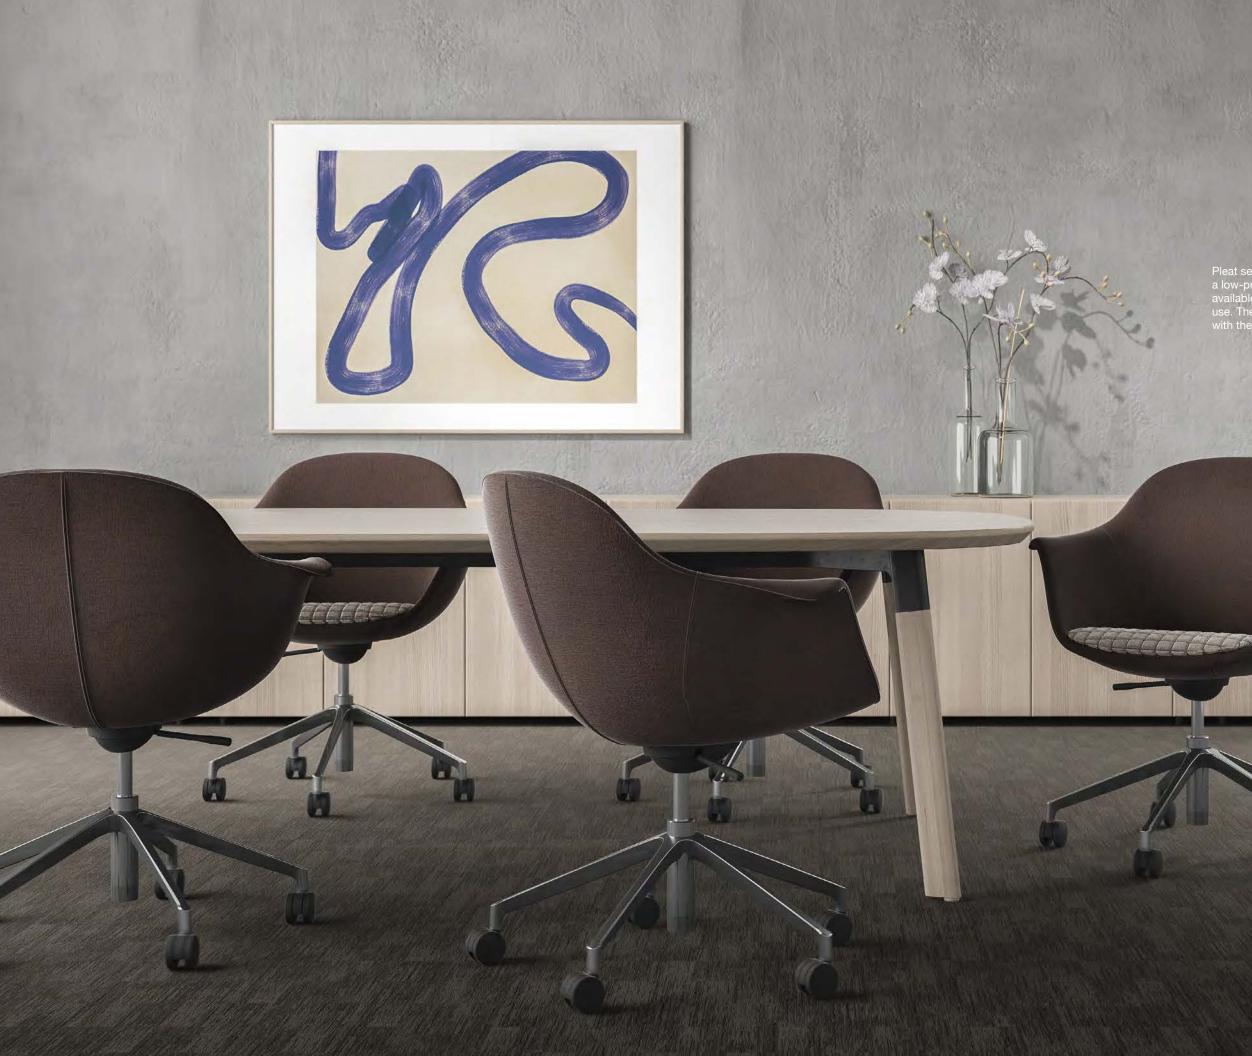

### **Design by Populous**

The design is well suited to a wide range of interiors environments, from group conference and private office, to lobby and hospitality settings. It is offered with a wood leg base, a 4-star base with foot pads, a 5-star base with casters, a disk base, and a wire frame base.

Pleat seating may be adjustable in height, with a low-profile swivel-tilt mechanism. It is also available with casters or foot pads for stationary use. The molded bucket shell is fully upholstered with the signature pleat detail at the center-back.