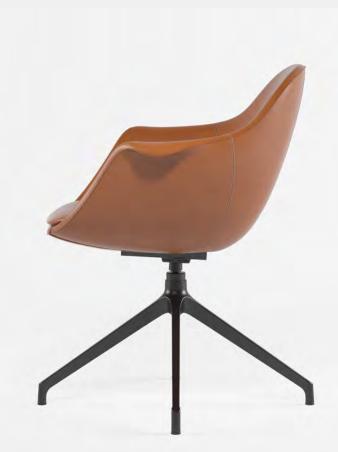

### **Design by Populous**

The design is well suited to a wide range of interiors environments, from group conference and private office, to lobby and hospitality settings. It is offered with a wood leg base, a 4-star base with foot pads, a 5-star base with casters, a disk base, and a wire frame base.

Pleat seating may be adjustable in height, with a low-profile swivel-tilt mechanism. It is also available with casters or foot pads for stationary use. The molded bucket shell is fully upholstered with the signature pleat detail at the center-back.