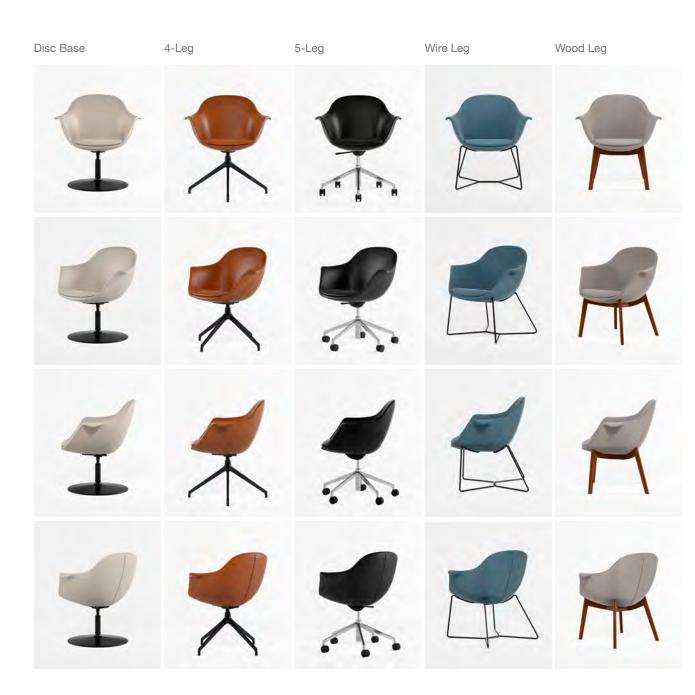

### **Design by Populous**

The design is well suited to a wide range of interiors environments, from group conference and private office, to lobby and hospitality settings. It is offered with a wood leg base, a 4-star base with foot pads, a 5-star base with casters, a disk base, and a wire frame base.