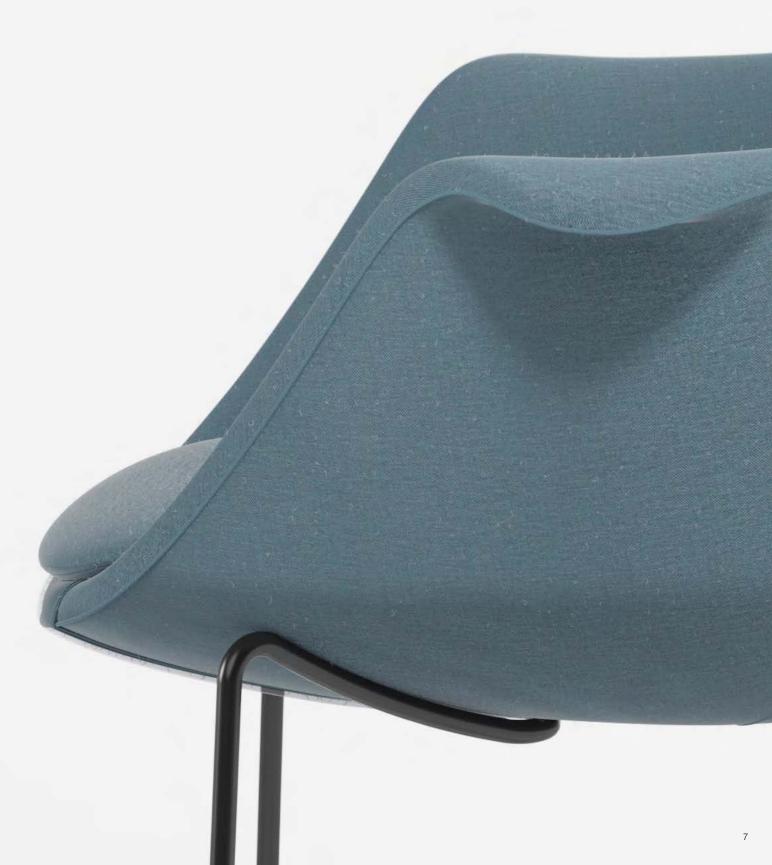

Pleat seating may be adjustable in height, with a low-profile swivel-tilt mechanism. It is also available with casters or foot pads for stationary use. The molded bucket shell is fully upholstered with the signature pleat detail at the center-back.

## Adam Stover, Populous, on Pleat:

"Pleat elevates the Tuohy seating portfolio and allows their upholstery capabilities and attention to detail to take center stage."

ELEGANCE WORKS