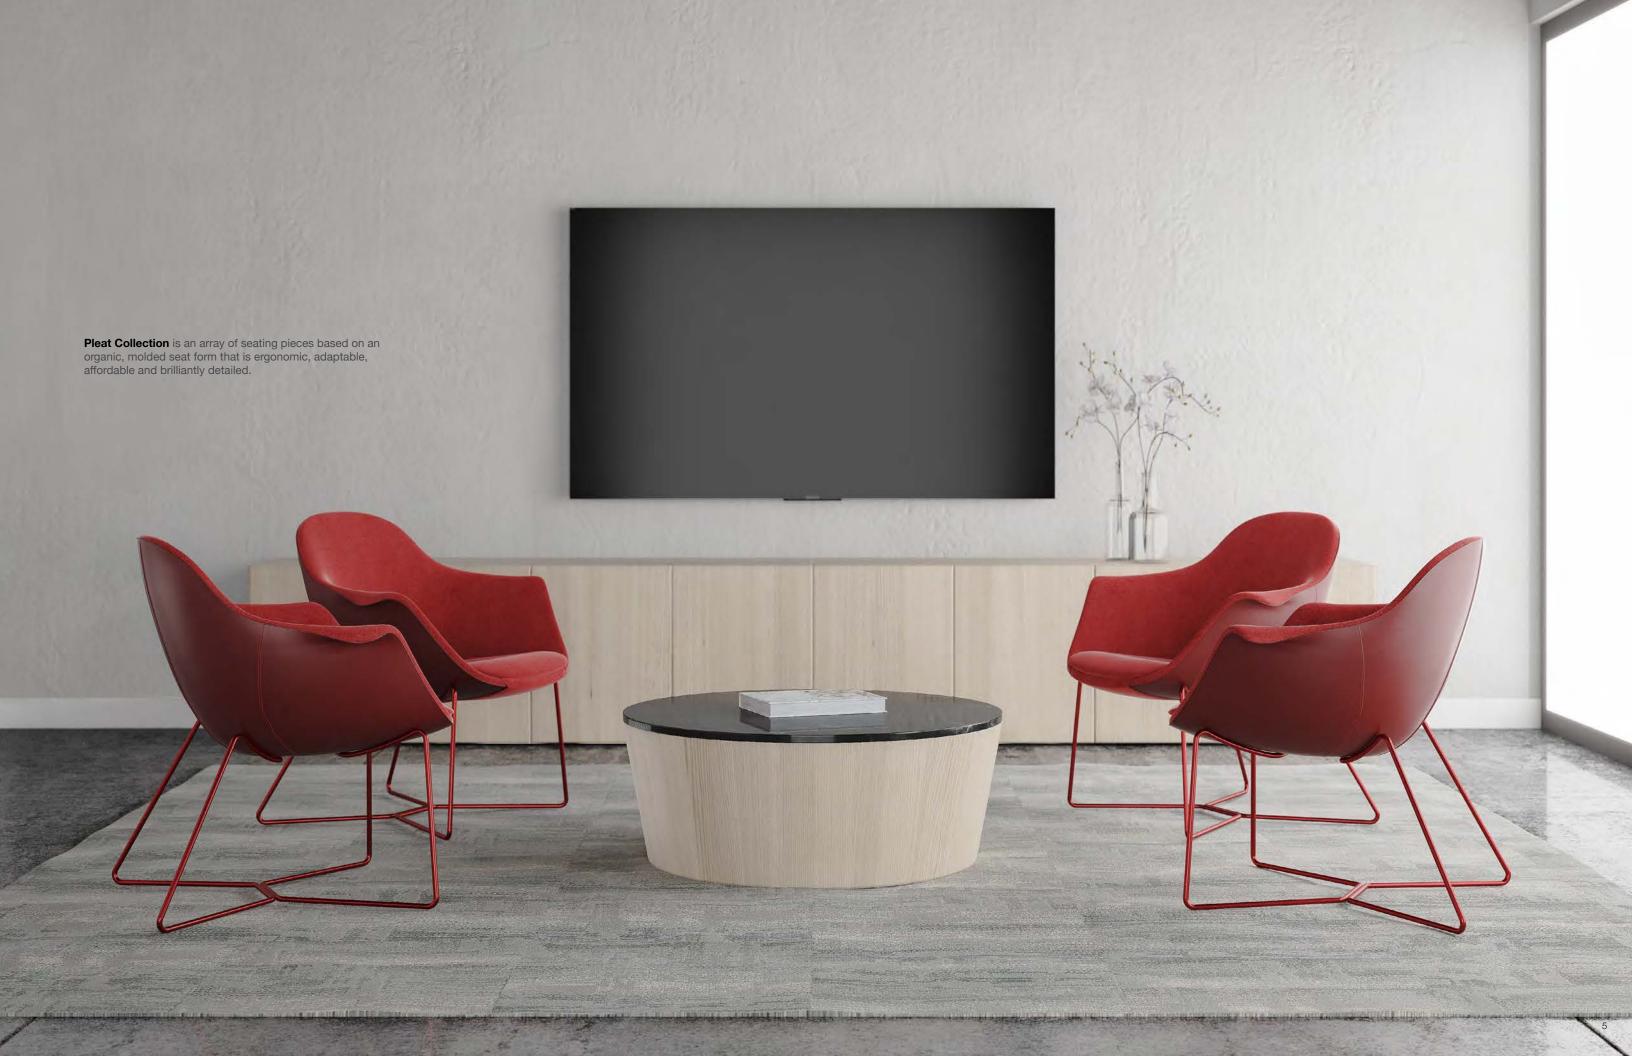

### **Design by Populous**

The design is well suited to a wide range of interiors environments, from group conference and private office, to lobby and hospitality settings. It is offered with a wood leg base, a 4-star base with foot pads, a 5-star base with casters, a disk base, and a wire frame base.