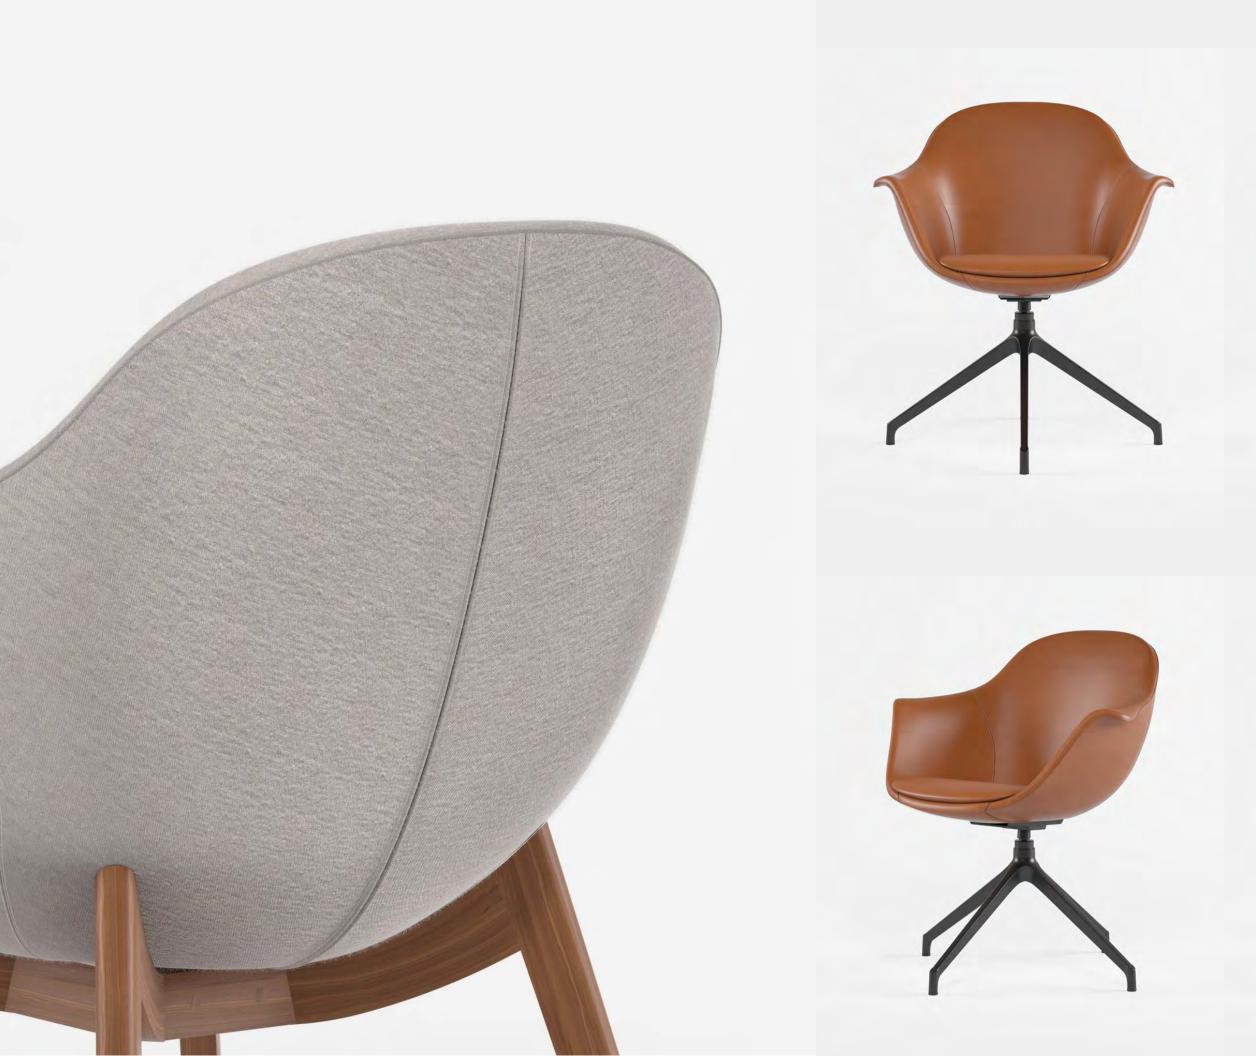

### **Design by Populous**

The design is well suited to a wide range of interiors environments, from group conference and private office, to lobby and hospitality settings. It is offered with a wood leg base, a 4-star base with foot pads, a 5-star base with casters, a disk base, and a wire frame base.

Pleat seating may be adjustable in height, with a low-profile swivel-tilt mechanism. It is also available with casters or foot pads for stationary use. The molded bucket shell is fully upholstered with the signature pleat detail at the center-back.

### **Pleat Collection**

Dimensional Information: Width: 32 inches, 813 mm Depth: 26.3 inches, 668 mm Height: 32 inches, 813 mm Seat Height: 18 inches, 457 mm Arm Height: 25 inches, 635 mm Height Adjustment: 5.5 inches, 140 mm