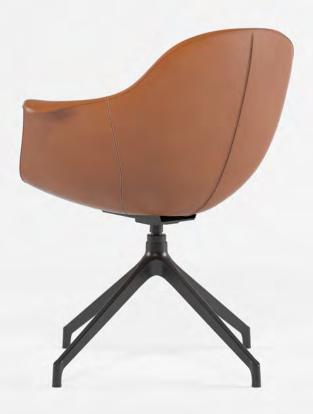

### **Design by Populous**

The design is well suited to a wide range of interiors environments, from group conference and private office, to lobby and hospitality settings. It is offered with a wood leg base, a 4-star base with foot pads, a 5-star base with casters, a disk base, and a wire frame base.

Pleat seating may be adjustable in height, with a low-profile swivel-tilt mechanism. It is also available with casters or foot pads for stationary use. The molded bucket shell is fully upholstered with the signature pleat detail at the center-back.