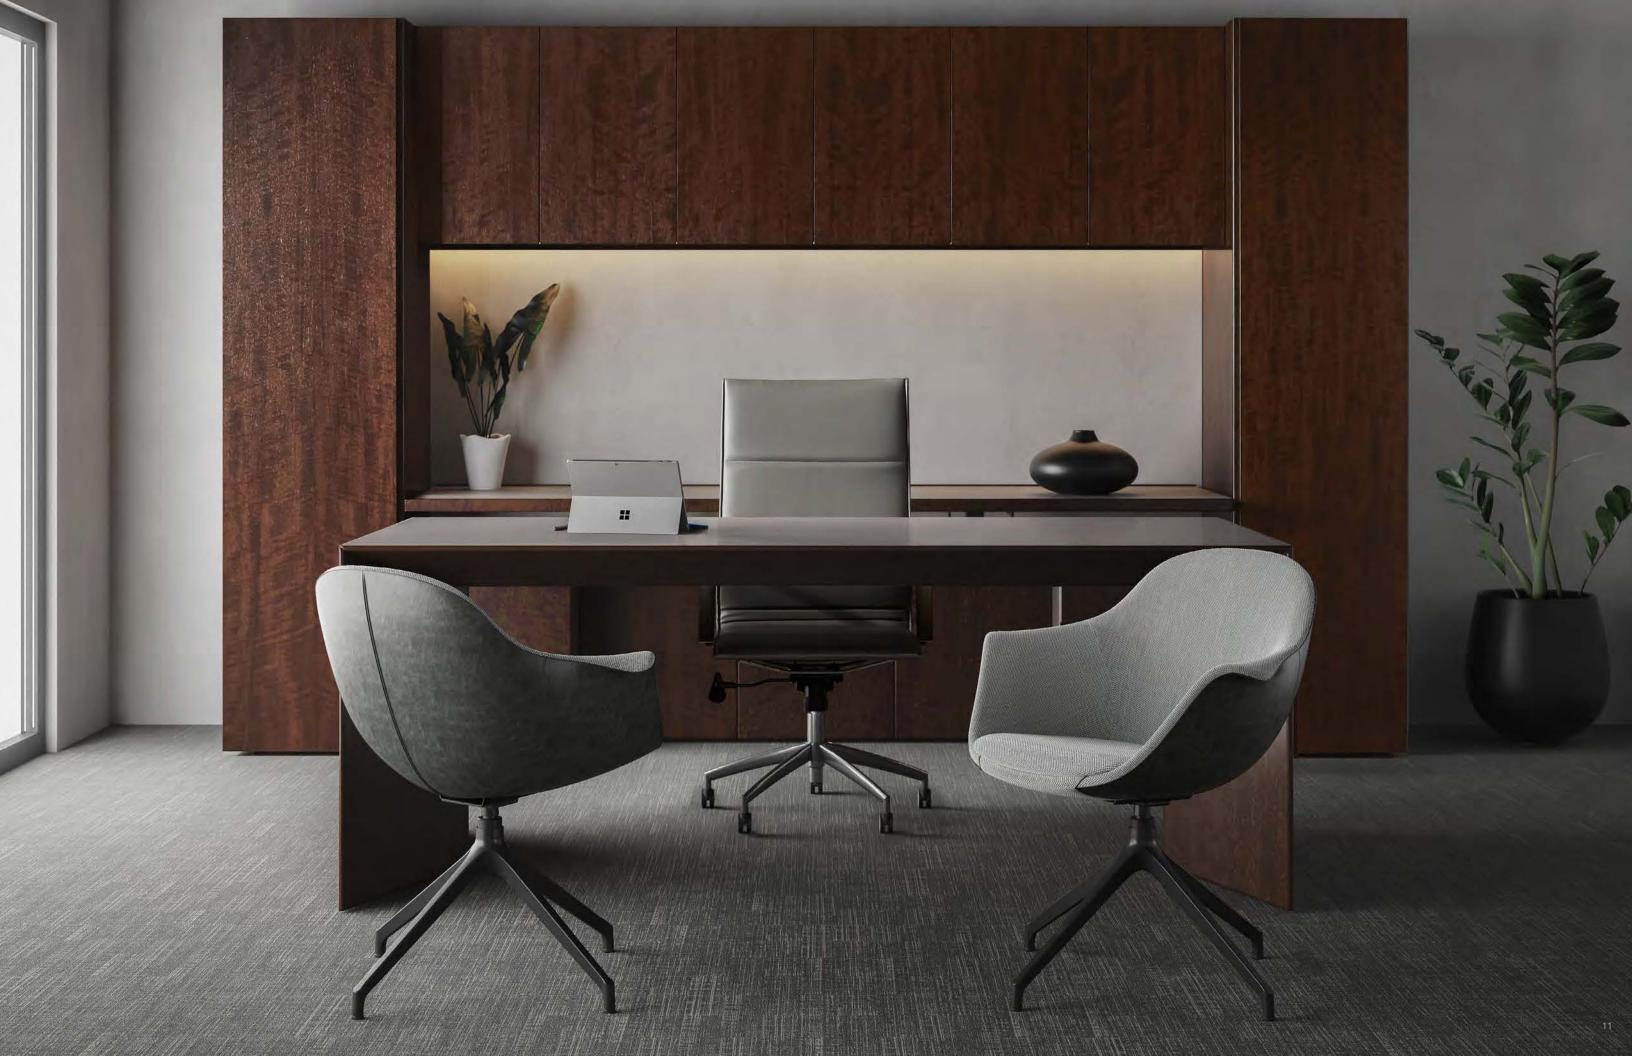

### **Design by Populous**

The design is well suited to a wide range of interiors environments, from group conference and private office, to lobby and hospitality settings. It is offered with a wood leg base, a 4-star base with foot pads, a 5-star base with casters, a disk base, and a wire frame base.

Pleat seating may be adjustable in height, with a low-profile swivel-tilt mechanism. It is also available with casters or foot pads for stationary use. The molded bucket shell is fully upholstered with the signature pleat detail at the center-back.