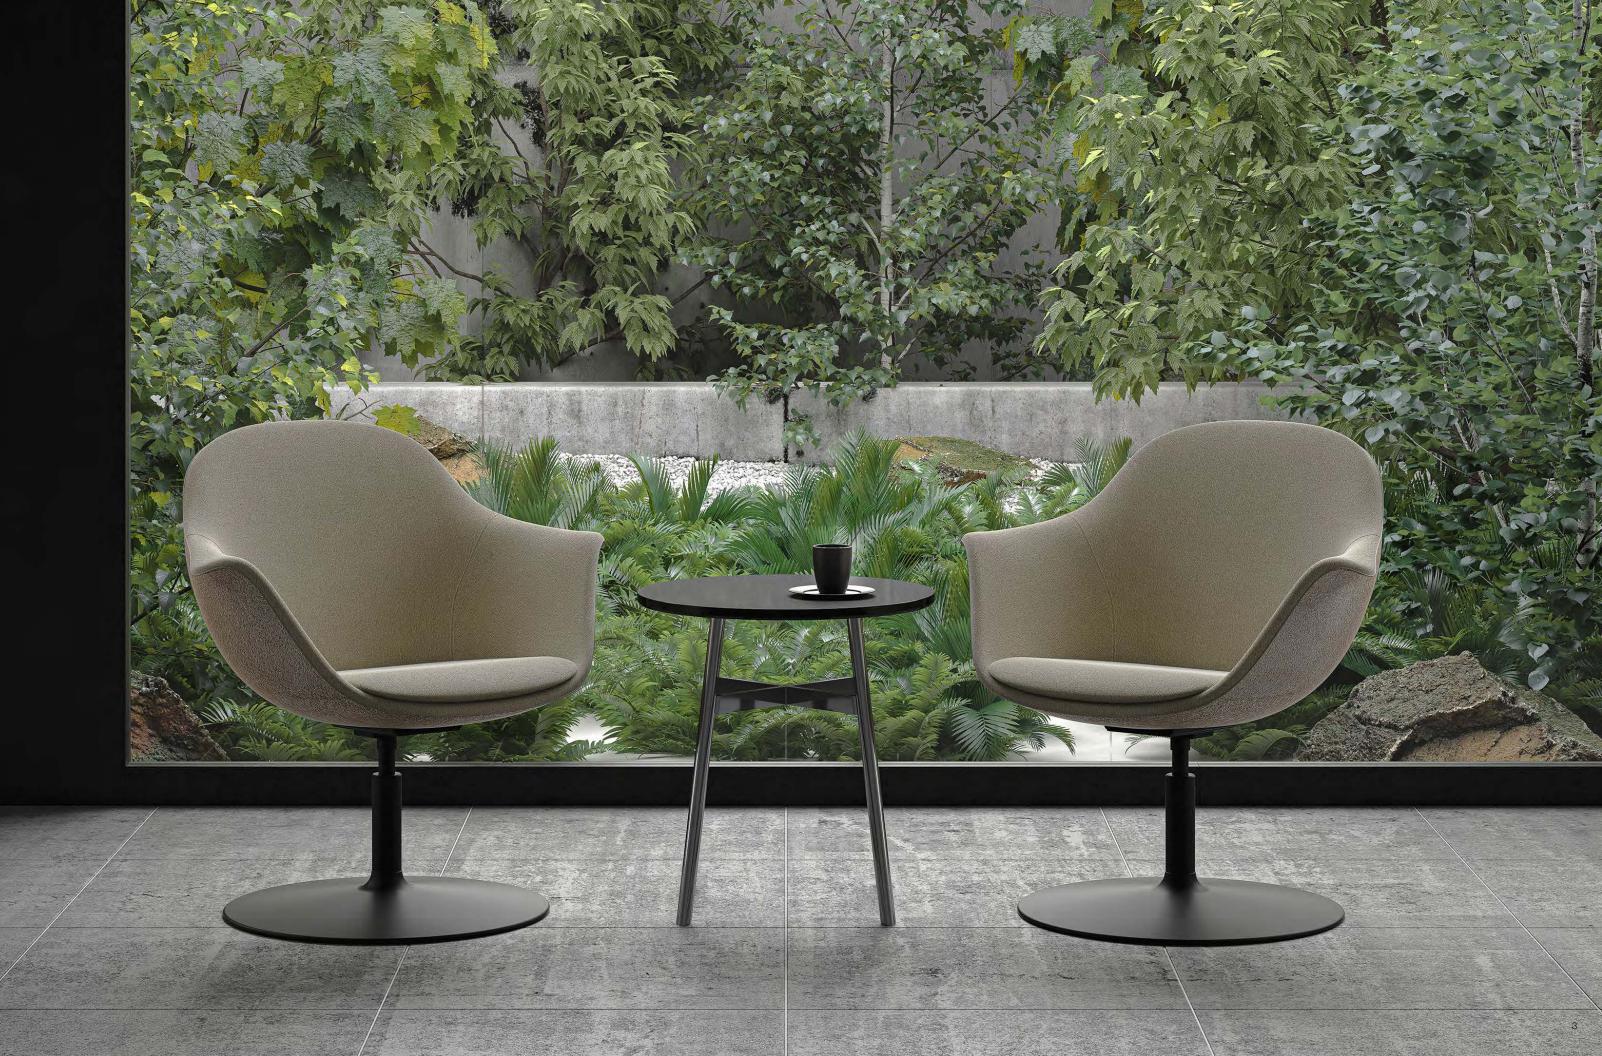

Pleat seating may be adjustable in height, with a low-profile swivel-tilt mechanism. It is also available with casters or foot pads for stationary use. The molded bucket shell is fully upholstered with the signature pleat detail at the center-back.

### **Pleat Collection**

Dimensional Information: Width: 32 inches, 813 mm Depth: 26.3 inches, 668 mm Height: 32 inches, 813 mm Seat Height: 18 inches, 457 mm Arm Height: 25 inches, 635 mm Height Adjustment: 5.5 inches, 140 mm