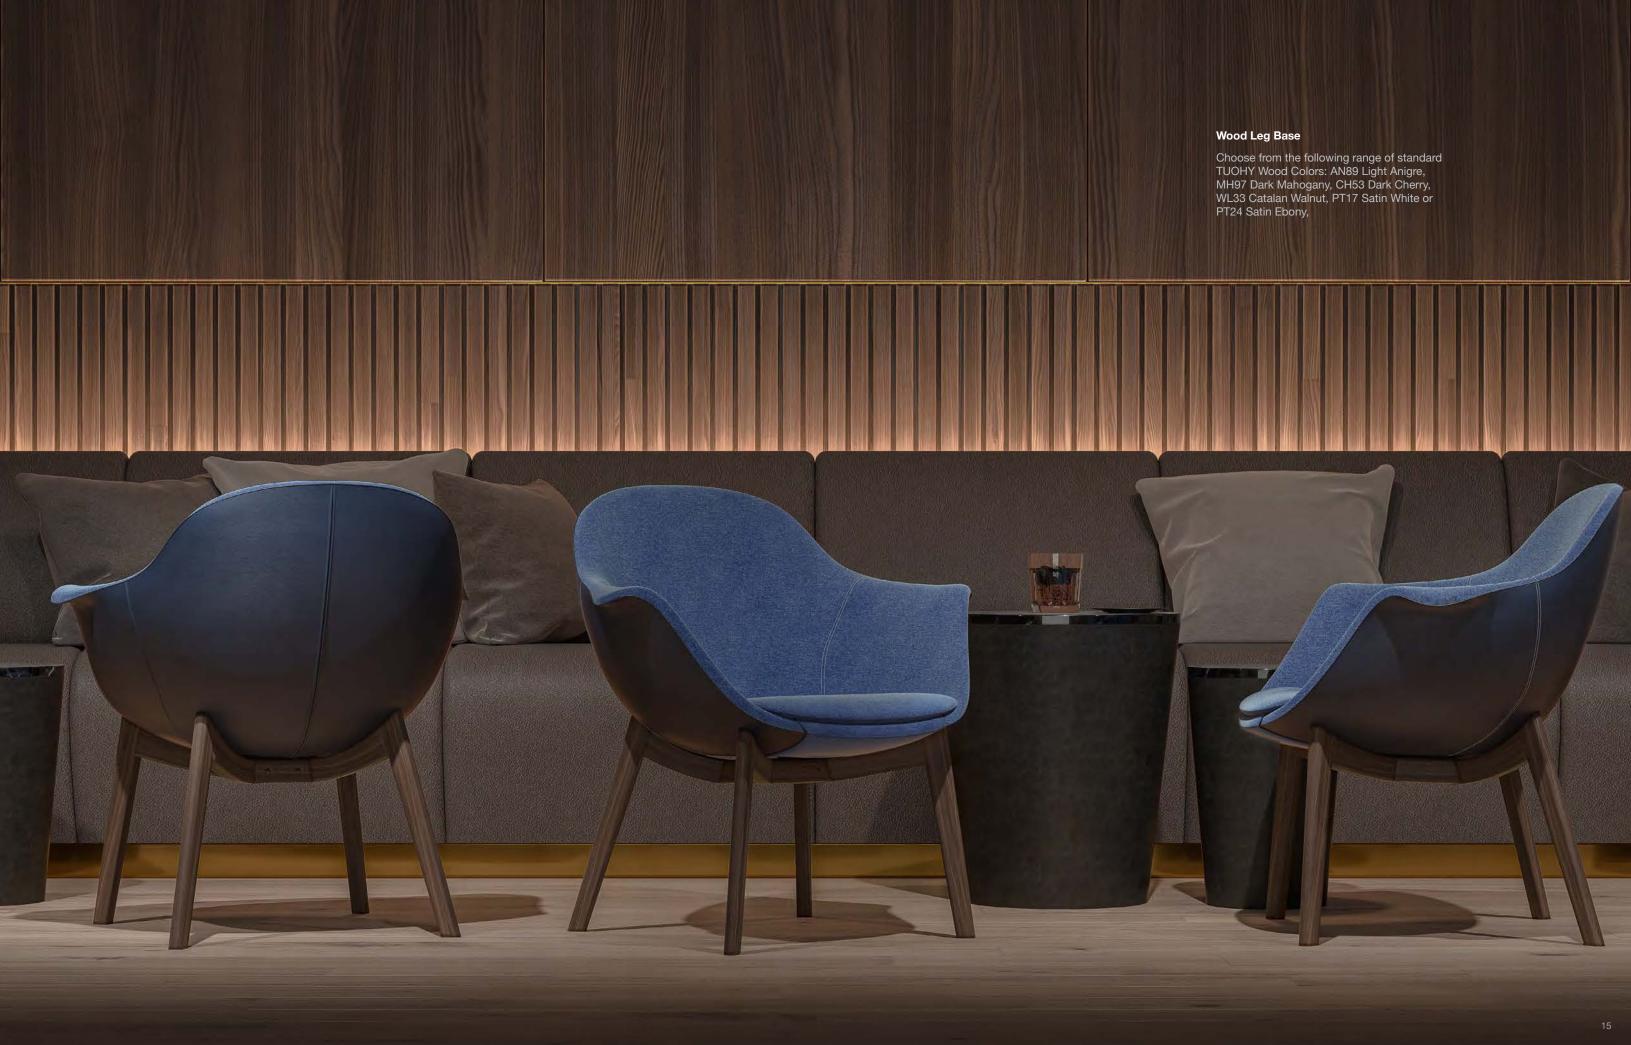

### **Design by Populous**

The design is well suited to a wide range of interiors environments, from group conference and private office, to lobby and hospitality settings. It is offered with a wood leg base, a 4-star base with foot pads, a 5-star base with casters, a disk base, and a wire frame base.

Pleat seating may be adjustable in height, with a low-profile swivel-tilt mechanism. It is also available with casters or foot pads for stationary use. The molded bucket shell is fully upholstered with the signature pleat detail at the center-back.