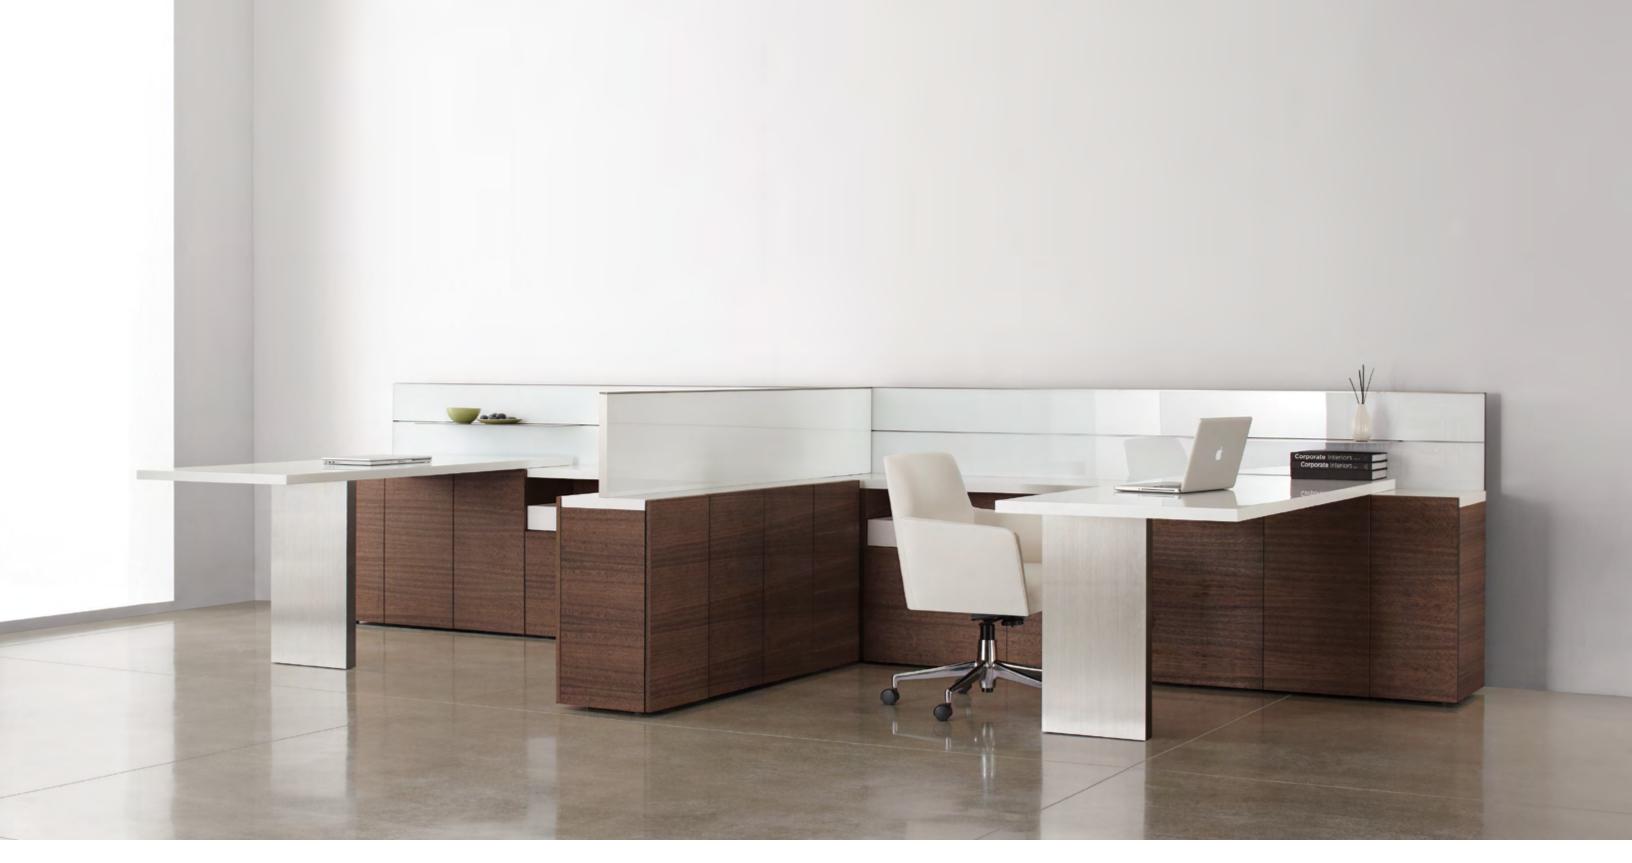

THE DRIVING FORCE BEHIND THE AESTHETICS OF PRATO COLLECTION IS MINIMALISM. IT IS AN EXERCISE IN REDUCTION AND SIMPLICITY, ABOUT LETTING MATERIALS—A REVEAL LINE OR EDGE—PLAY AS IMPORTANT OF A ROLE AS THE SURFACE OR VOLUME.

Mark Saffell, David Ritch

A broad palette of materials offers definition and accent to the layered forms. Sliding or lift-up overhead doors are unobstrusive. Bench pedestals are multi-purpose.

There is a synergy between the minimal approach of the design aesthetic and the utilitarian nature of its functionality. Unique, highly functional components are handled in a visually graphic manner. A tightly edited component vocabulary allows this casegood line not only to be used in more traditional fashion but also in minimal, austere configurations. Essentially it can do more with less parts. A new touch latch slider eliminates all pull hardware. Unique vignettes made possible with components that blend seating and filing together.

In competitive business cycle client budgets are strained, hence there is considerable pressure on manufacturers to reduce costs. A common response is reduce the quality of materials and processes in order to meet price points. TUOHY believes that a better strategy is to maintain a high level of elegance but to deploy it more discretely, and then to do so in a multi-functional way.

So the footprint requirements of Prato are reduced, the number of components needed to complete a dynamic interior is reduced, and private office, group conferencing, and management work lockers are grouped into adaptive components that can change functions on an day-by-day or hour-by-hour basis.