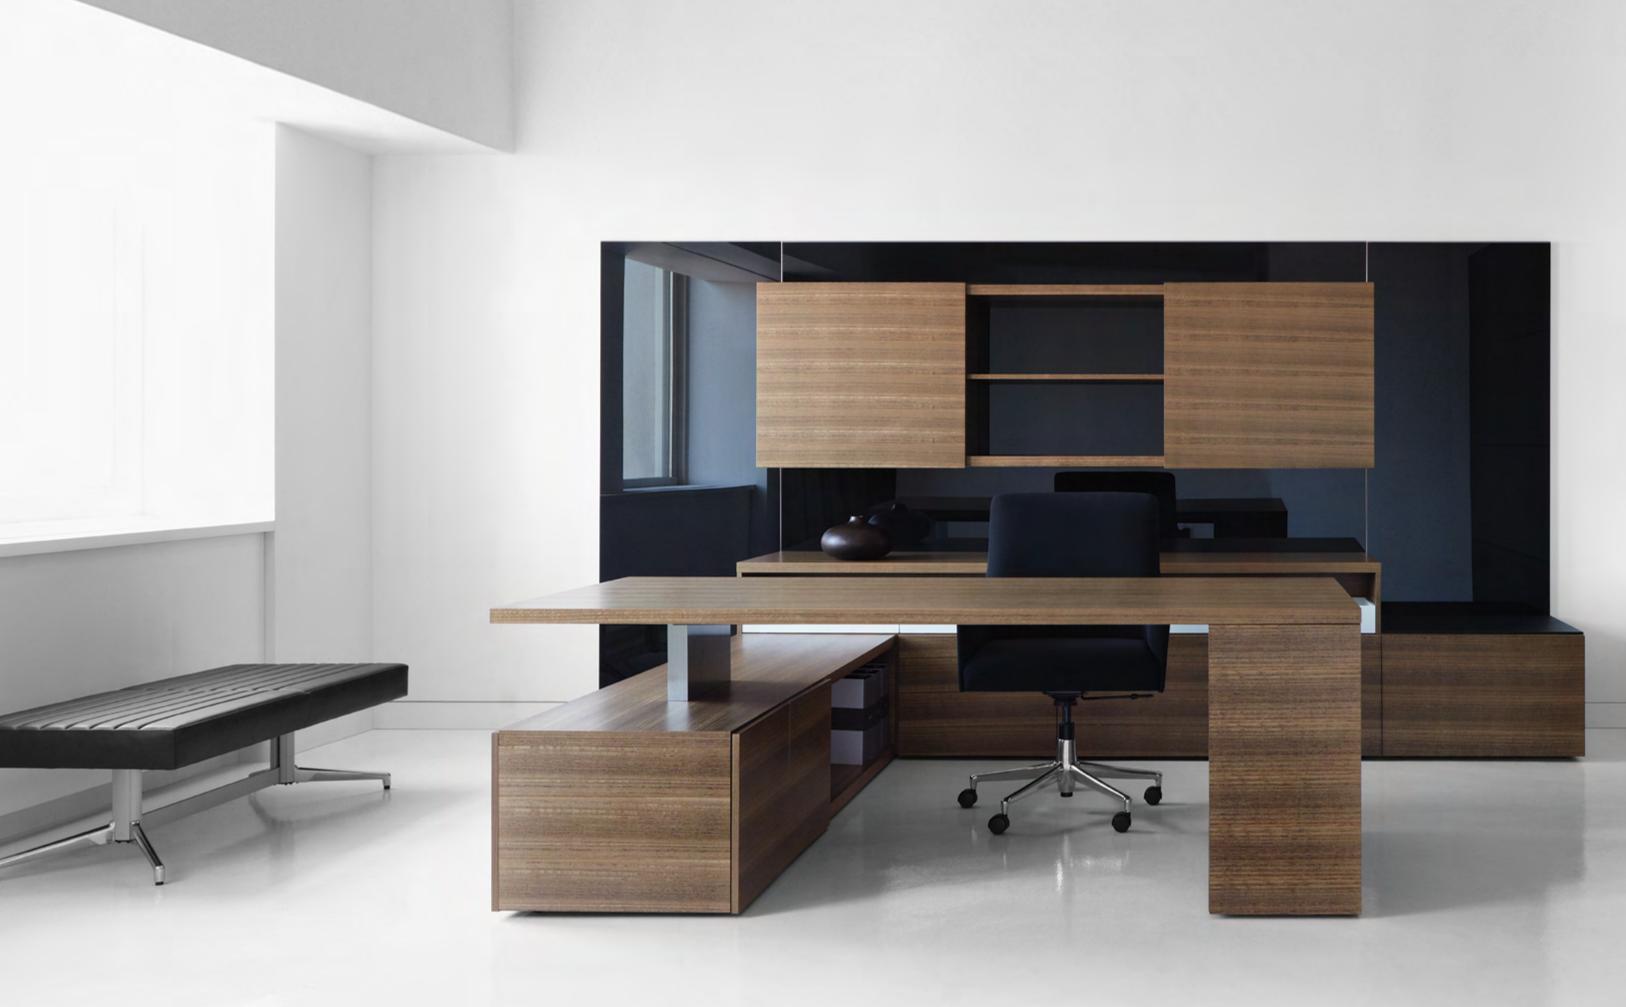

Mark Saffell, David Ritch

A broad palette of materials offers definition and accent to the layered forms. Sliding or lift-up overhead doors are unobstrusive. Bench pedestals are multi-purpose.

There is a synergy between the minimal approach of the design aesthetic and the utilitarian nature of its functionality. Unique, highly functional components are handled in a visually graphic manner. A tightly edited component vocabulary allows this casegood line not only to be used in more traditional fashion but also in minimal, austere configurations. Essentially it can do more with less parts. A new touch latch slider eliminates all pull hardware. Unique vignettes made possible with components that blend seating and filing together.

So the footprint requirements of Prato are reduced, the number of components needed to complete a dynamic interior is reduced, and private office, group conferencing, and management work lockers are grouped into adaptive components that can change functions on an day-by-day or hour-by-hour basis.