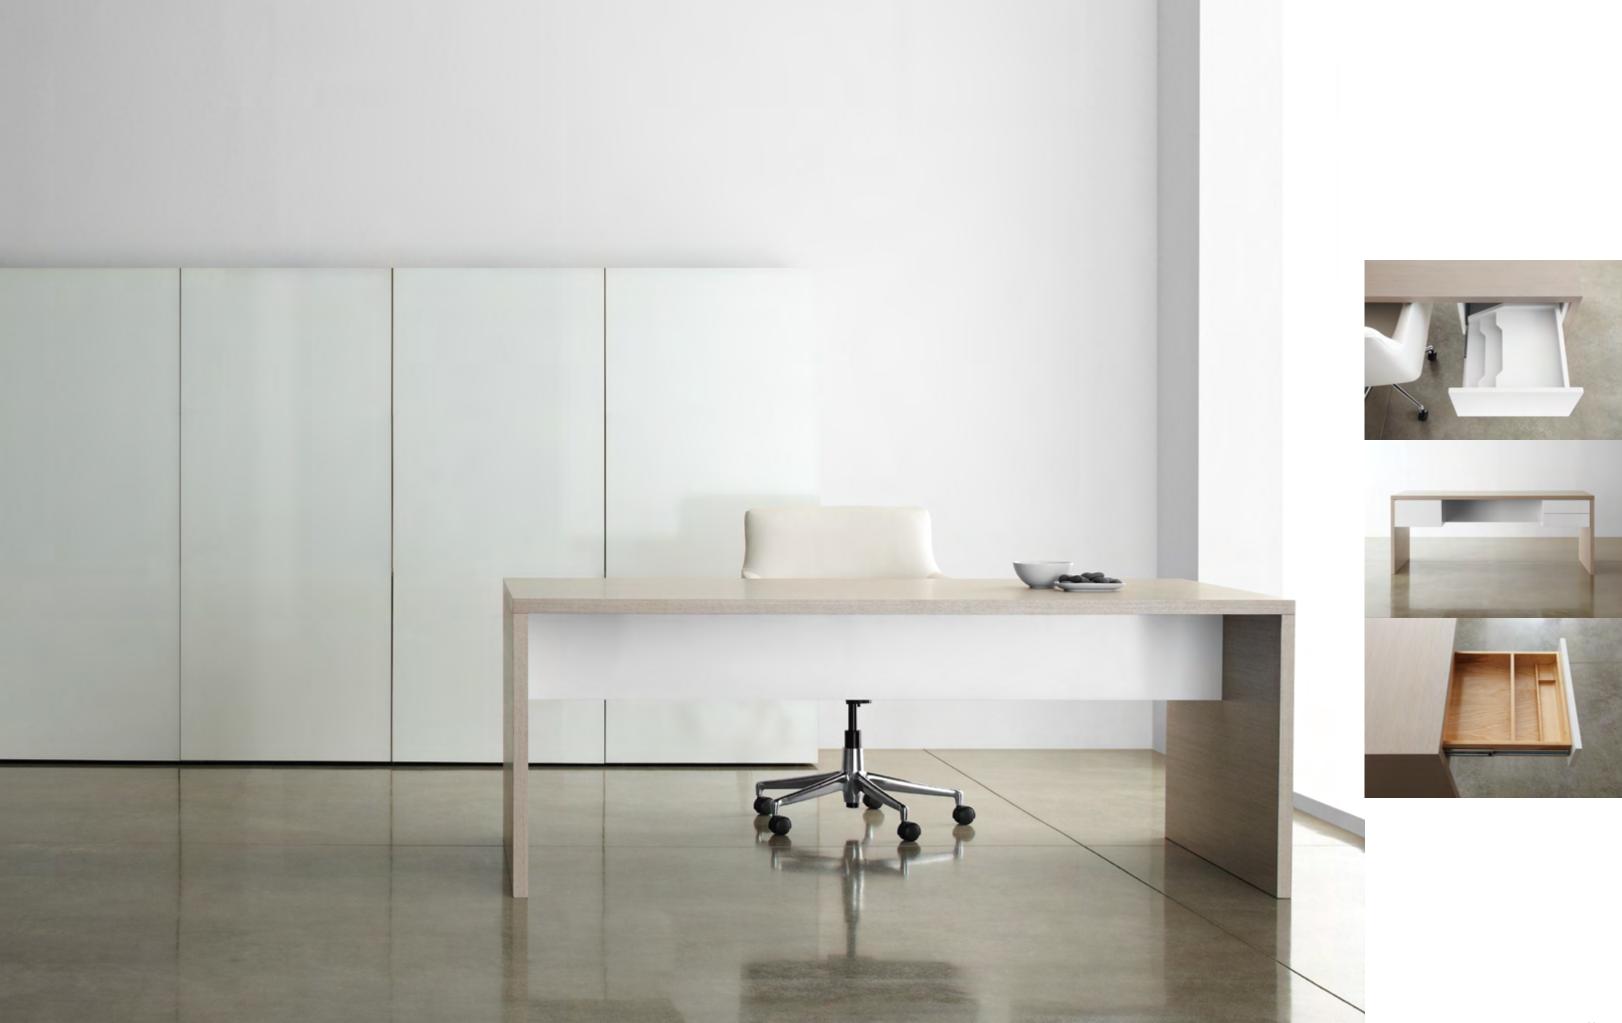

Mark Saffell, David Ritch

A broad palette of materials offers definition and accent to the layered forms. Sliding or lift-up overhead doors are unobstrusive. Bench pedestals are multi-purpose.

There is a synergy between the minimal approach of the design aesthetic and the utilitarian nature of its functionality. Unique, highly functional components are handled in a visually graphic manner. A tightly edited component vocabulary allows this casegood line not only to be used in more traditional fashion but also in minimal, austere configurations. Essentially it can do more with less parts. A new touch latch slider eliminates all pull hardware. Unique vignettes made possible with components that blend seating and filing together.

## **Prato Collection**

Design: Mark Saffell & David Ritch, 5D Studio Wall Panels: Archinet (Uffizi Collection)

Surface materials shown in this brochure: standard and premium grade wood veneers, high gloss solid color, back-painted glass, and brushed nickel metal components.