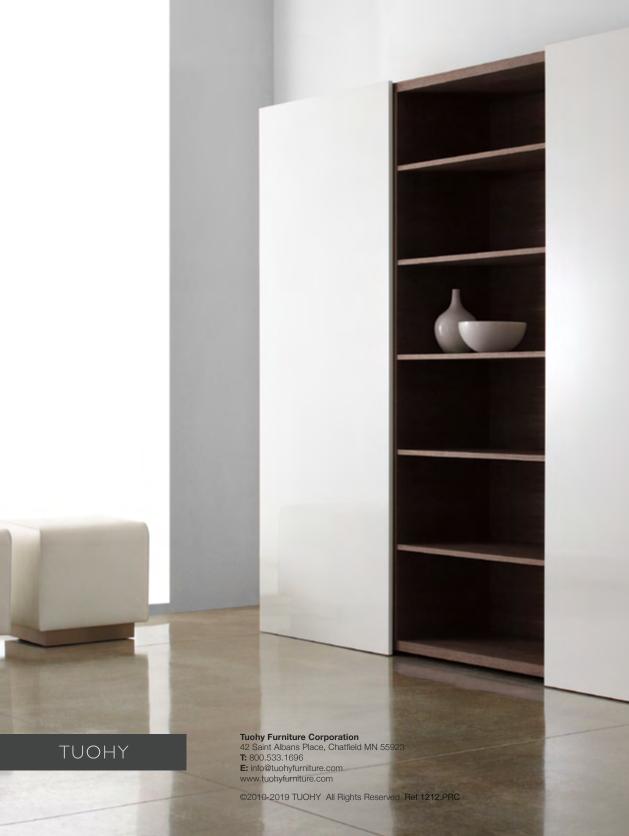

Mark Saffell, David Ritch

A broad palette of materials offers definition and accent to the layered forms. Sliding or lift-up overhead doors are unobstrusive. Bench pedestals are multi-purpose.

There is a synergy between the minimal approach of the design aesthetic and the utilitarian nature of its functionality. Unique, highly functional components are handled in a visually graphic manner. A tightly edited component vocabulary allows this casegood line not only to be used in more traditional fashion but also in minimal, austere configurations. Essentially it can do more with less parts. A new touch latch slider eliminates all pull hardware. Unique vignettes made possible with components that blend seating and filing together.

## **Prato Collection**

Design: Mark Saffell & David Ritch, 5D Studio Wall Panels: Archinet (Uffizi Collection)

Surface materials shown in this brochure: standard and premium grade wood veneers, high gloss solid color, back-painted glass, and brushed nickel metal components.