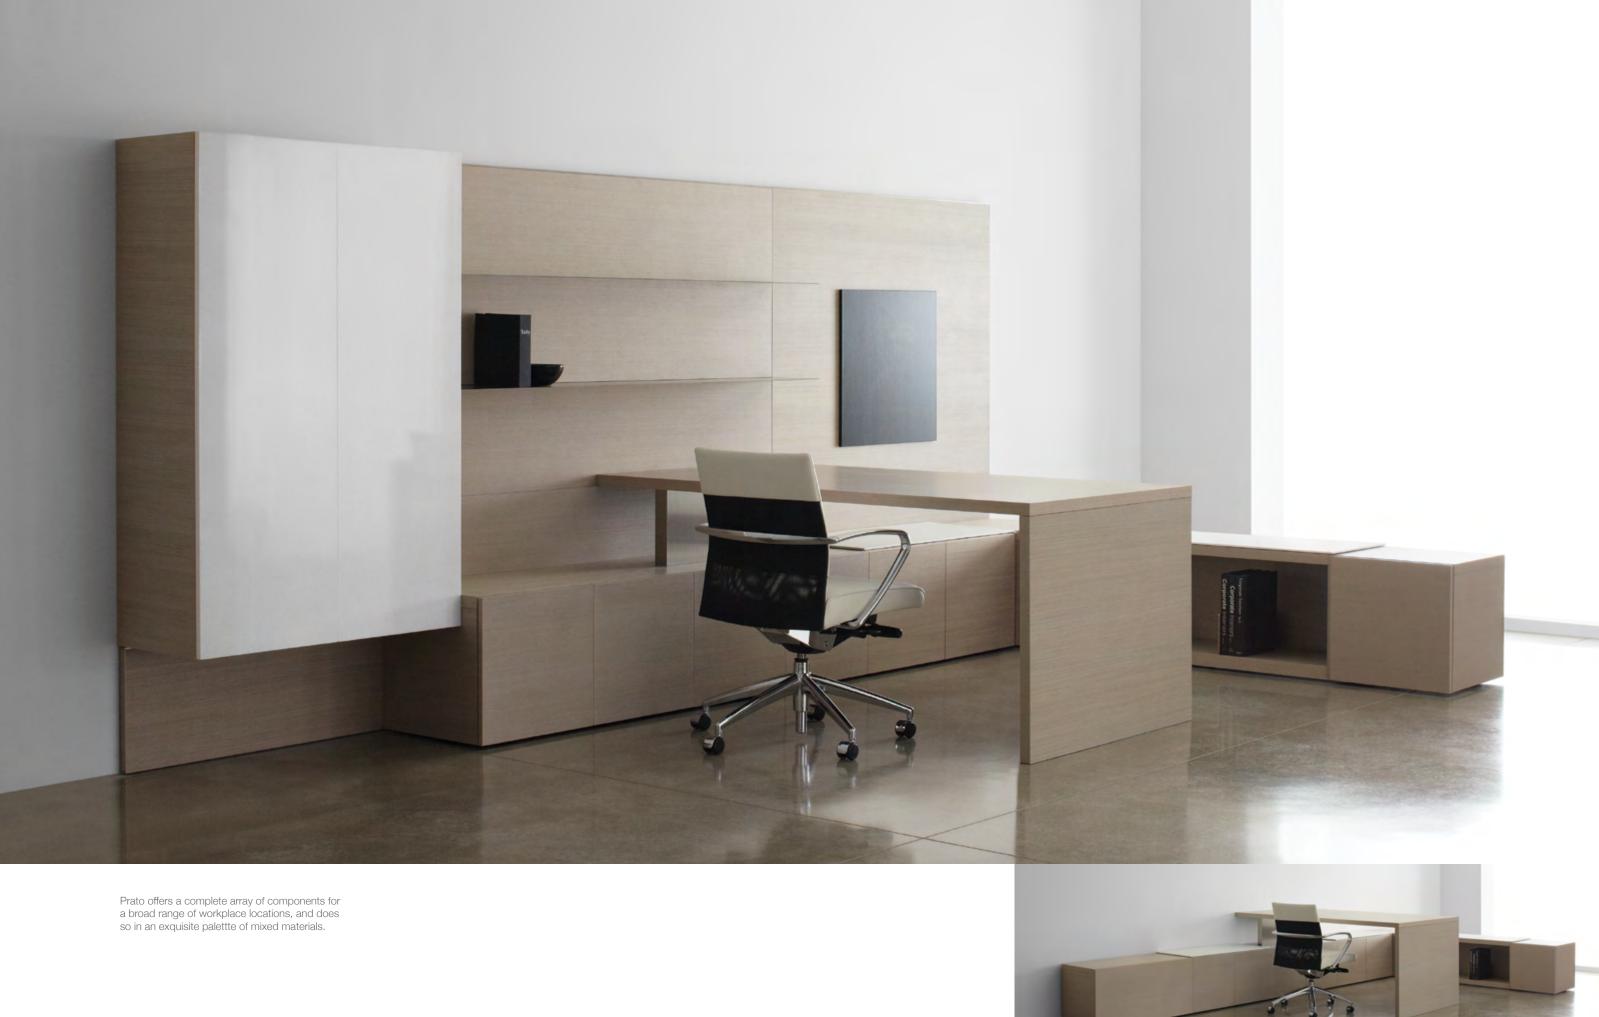

THE DRIVING FORCE BEHIND THE AESTHETICS OF PRATO COLLECTION IS MINIMALISM. IT IS AN EXERCISE IN REDUCTION AND SIMPLICITY, ABOUT LETTING MATERIALS—A REVEAL LINE OR EDGE—PLAY AS IMPORTANT OF A ROLE AS THE SURFACE OR VOLUME.

Mark Saffell, David Ritch

A broad palette of materials offers definition and accent to the layered forms. Sliding or lift-up overhead doors are unobstrusive. Bench pedestals are multi-purpose.

There is a synergy between the minimal approach of the design aesthetic and the utilitarian nature of its functionality. Unique, highly functional components are handled in a visually graphic manner. A tightly edited component vocabulary allows this casegood line not only to be used in more traditional fashion but also in minimal, austere configurations. Essentially it can do more with less parts. A new touch latch slider eliminates all pull hardware. Unique vignettes made possible with components that blend seating and filing together.

In competitive business cycle client budgets are strained, hence there is considerable pressure on manufacturers to reduce costs. A common response is reduce the quality of materials and processes in order to meet price points. TUOHY believes that a better strategy is to maintain a high level of elegance but to deploy it more discretely, and then to do so in a multi-functional way.

So the footprint requirements of Prato are reduced, the number of components needed to complete a dynamic interior is reduced, and private office, group conferencing, and management work lockers are grouped into adaptive components that can change functions on an day-by-day or hour-by-hour basis.