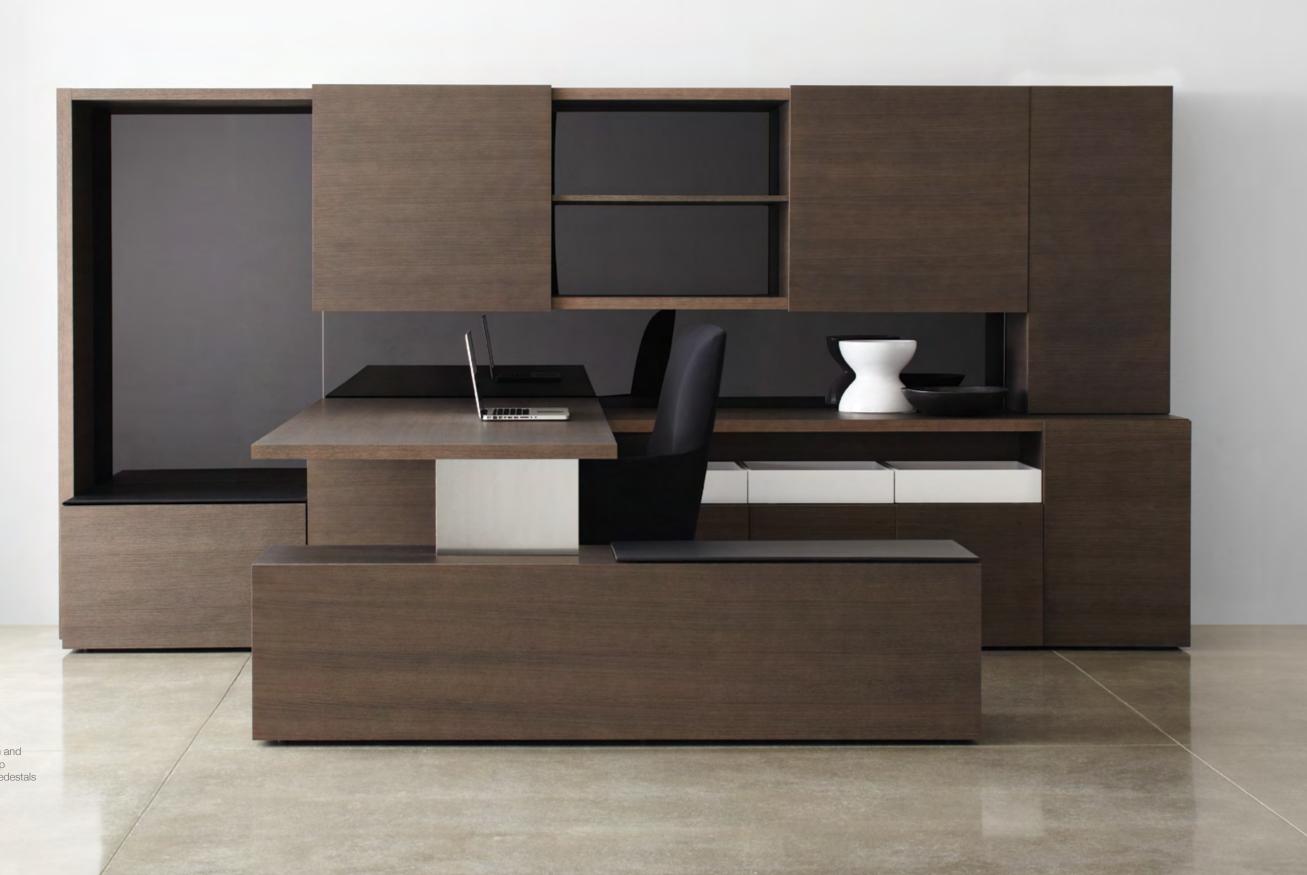

Mark Saffell, David Ritch

A broad palette of materials offers definition and accent to the layered forms. Sliding or lift-up overhead doors are unobstrusive. Bench pedestals are multi-purpose.

There is a synergy between the minimal approach of the design aesthetic and the utilitarian nature of its functionality. Unique, highly functional components are handled in a visually graphic manner. A tightly edited component vocabulary allows this casegood line not only to be used in more traditional fashion but also in minimal, austere configurations. Essentially it can do more with less parts. A new touch latch slider eliminates all pull hardware. Unique vignettes made possible with components that blend seating and filing together.

So the footprint requirements of Prato are reduced, the number of components needed to complete a dynamic interior is reduced, and private office, group conferencing, and management work lockers are grouped into adaptive components that can change functions on an day-by-day or hour-by-hour basis.