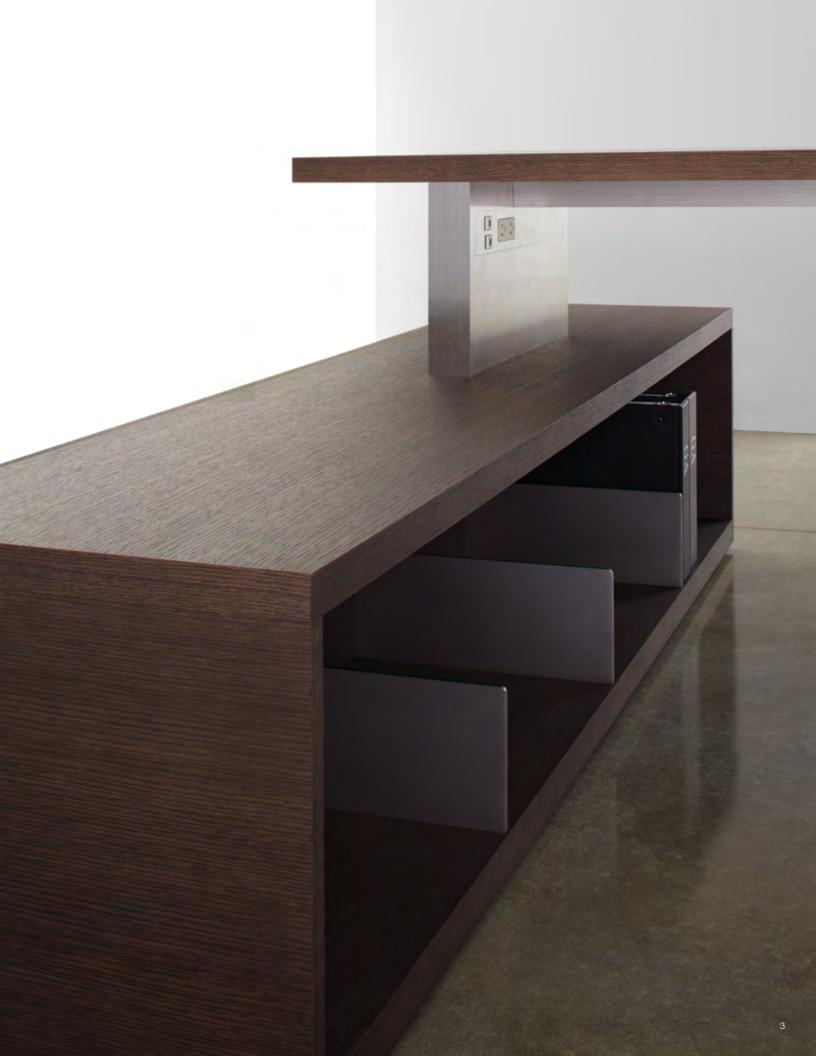

Mark Saffell, David Ritch

A broad palette of materials offers definition and accent to the layered forms. Sliding or lift-up overhead doors are unobstrusive. Bench pedestals are multi-purpose.

There is a synergy between the minimal approach of the design aesthetic and the utilitarian nature of its functionality. Unique, highly functional components are handled in a visually graphic manner. A tightly edited component vocabulary allows this casegood line not only to be used in more traditional fashion but also in minimal, austere configurations. Essentially it can do more with less parts. A new touch latch slider eliminates all pull hardware. Unique vignettes made possible with components that blend seating and filing together.