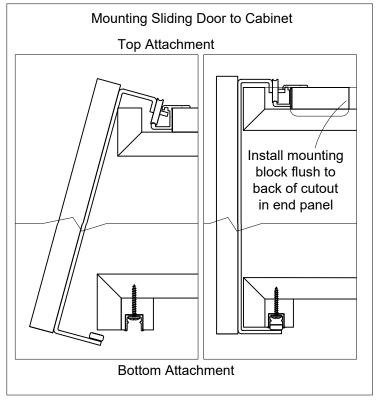

|
| CREDENZA ACCESSORIES         |
| RUNOFF / BRIDGE CONNECTION 4 |
| RUNOFFS                      |
| TOWERS                       |
| WALL HUTCHES                 |
| BACKSPLASH8                  |
| INSTALLATION MATRIX          |
| CANOPY10                     |
| TOP DIVIDER PANEL 11         |

TABLE - DESKS

## TUOHY

#### PEDESTAL, LEG TABLE-DESK



#### COLUMN LEG PLACEMENT





#### PANEL, LEG TABLE-DESK



#### COLUMN LEG PLACEMENT







## TUOHY











## **RUNOFF / BRIDGE TOP CONNECTION**

## TUOHY

#### **TOP CONNECTIONS**



#### FIXED KNEE PANEL CONNECTION







## TUOHY

#### **OVERLAY TOP ATTACHMENT**



#### **DEMI COLUMN ATTACHMENT**

Locate leg on lower credenza, mark locations & pre drill holes for attachment.





TOWERS

#### **SLIDING DOOR TOWERS**











**BACKSPLASH** 

## TUOHY







# HUTCH AND BACKSPLASH INSTALLATION ALIGNMENT

#### MATRIX LAYOUT





## TUOHY