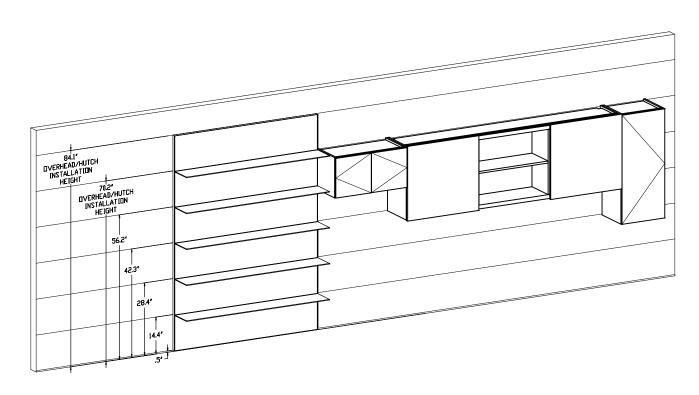

| TOWERS                       |
| WALL HUTCHES                 |
| BACKSPLASH8                  |
| INSTALLATION MATRIX          |
| CANOPY10                     |
| TOP DIVIDER PANEL 11         |

TABLE - DESKS

## TUOHY

#### PEDESTAL, LEG TABLE-DESK



#### COLUMN LEG PLACEMENT





#### PANEL, LEG TABLE-DESK



#### COLUMN LEG PLACEMENT







## TUOHY











## **RUNOFF / BRIDGE TOP CONNECTION**

## TUOHY

#### **TOP CONNECTIONS**



#### FIXED KNEE PANEL CONNECTION







## TUOHY

#### **OVERLAY TOP ATTACHMENT**



#### **DEMI COLUMN ATTACHMENT**

Locate leg on lower credenza, mark locations & pre drill holes for attachment.





TOWERS

#### **SLIDING DOOR TOWERS**











**BACKSPLASH** 

## TUOHY







# HUTCH AND BACKSPLASH INSTALLATION ALIGNMENT

#### MATRIX LAYOUT





## TUOHY