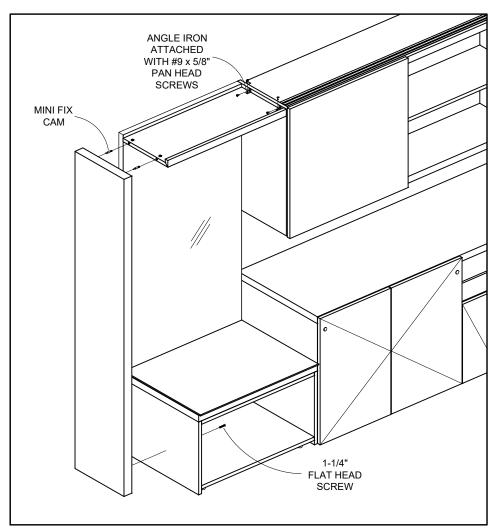

#### **OVERLAY TOP ATTACHMENT**

#### **DEMI COLUMN ATTACHMENT**

Locate leg on lower credenza, mark locations & pre drill holes for attachment.

TOWERS