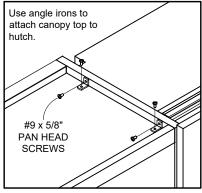

#### **OVERLAY TOP ATTACHMENT**

#### **DEMI COLUMN ATTACHMENT**

Locate leg on lower credenza, mark locations & pre drill holes for attachment.

TOWERS