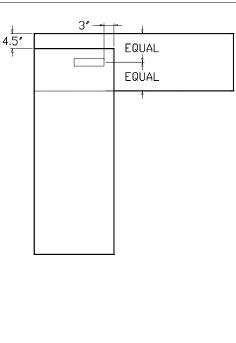

------------------|
| CREDENZAS                    |
| CREDENZA ACCESSORIES         |
| RUNOFF / BRIDGE CONNECTION 4 |
| RUNOFFS                      |
| TOWERS                       |
| WALL HUTCHES                 |
| BACKSPLASH8                  |
| INSTALLATION MATRIX          |
| CANOPY10                     |
| TOP DIVIDER PANEL 11         |

TABLE - DESKS

## TUOHY

#### PEDESTAL, LEG TABLE-DESK



#### COLUMN LEG PLACEMENT





#### PANEL, LEG TABLE-DESK



#### COLUMN LEG PLACEMENT







## TUOHY











## **RUNOFF / BRIDGE TOP CONNECTION**

## TUOHY

#### **TOP CONNECTIONS**



#### FIXED KNEE PANEL CONNECTION







## TUOHY

#### **OVERLAY TOP ATTACHMENT**



#### **DEMI COLUMN ATTACHMENT**

Locate leg on lower credenza, mark locations & pre drill holes for attachment.





TOWERS

#### **SLIDING DOOR TOWERS**











**BACKSPLASH** 

## TUOHY







# HUTCH AND BACKSPLASH INSTALLATION ALIGNMENT

#### MATRIX LAYOUT





## TUOHY