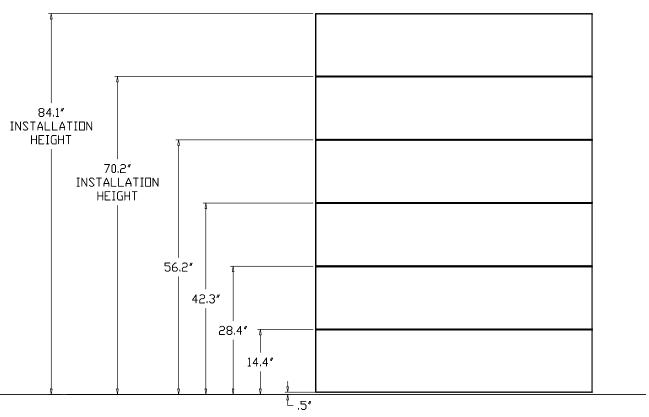

|
| TOWERS                       |
| WALL HUTCHES                 |
| BACKSPLASH8                  |
| INSTALLATION MATRIX          |
| CANOPY10                     |
| TOP DIVIDER PANEL 11         |

TABLE - DESKS

## TUOHY

#### PEDESTAL, LEG TABLE-DESK



#### COLUMN LEG PLACEMENT





#### PANEL, LEG TABLE-DESK



#### COLUMN LEG PLACEMENT







## TUOHY











## **RUNOFF / BRIDGE TOP CONNECTION**

## TUOHY

#### **TOP CONNECTIONS**



#### FIXED KNEE PANEL CONNECTION







## TUOHY

#### **OVERLAY TOP ATTACHMENT**



#### **DEMI COLUMN ATTACHMENT**

Locate leg on lower credenza, mark locations & pre drill holes for attachment.





TOWERS

#### **SLIDING DOOR TOWERS**











**BACKSPLASH** 

## TUOHY







# HUTCH AND BACKSPLASH INSTALLATION ALIGNMENT

#### MATRIX LAYOUT





## TUOHY