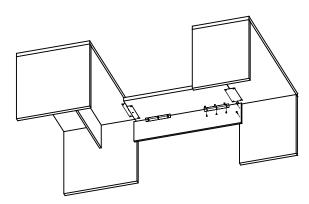

## TABLE OF CONTENTS

| TABLE - DESKS                |
|------------------------------|
| CREDENZAS                    |
| CREDENZA ACCESSORIES         |
| RUNOFF / BRIDGE CONNECTION 4 |
| RUNOFFS                      |
| TOWERS                       |
| WALL HUTCHES                 |
| BACKSPLASH8                  |
| INSTALLATION MATRIX          |
| CANOPY10                     |
| TOP DIVIDER PANEL 11         |

TABLE - DESKS

## TUOHY

#### PEDESTAL, LEG TABLE-DESK



#### COLUMN LEG PLACEMENT





#### PANEL, LEG TABLE-DESK



#### COLUMN LEG PLACEMENT







## TUOHY











## **RUNOFF / BRIDGE TOP CONNECTION**

## TUOHY

#### **TOP CONNECTIONS**



#### FIXED KNEE PANEL CONNECTION







## TUOHY

#### **OVERLAY TOP ATTACHMENT**



#### **DEMI COLUMN ATTACHMENT**

Locate leg on lower credenza, mark locations & pre drill holes for attachment.





TOWERS

#### **SLIDING DOOR TOWERS**











**BACKSPLASH** 

## TUOHY







# HUTCH AND BACKSPLASH INSTALLATION ALIGNMENT

#### MATRIX LAYOUT





## TUOHY