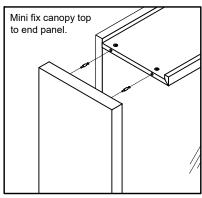

#### **OVERLAY TOP ATTACHMENT**

#### **DEMI COLUMN ATTACHMENT**

Locate leg on lower credenza, mark locations & pre drill holes for attachment.

TOWERS