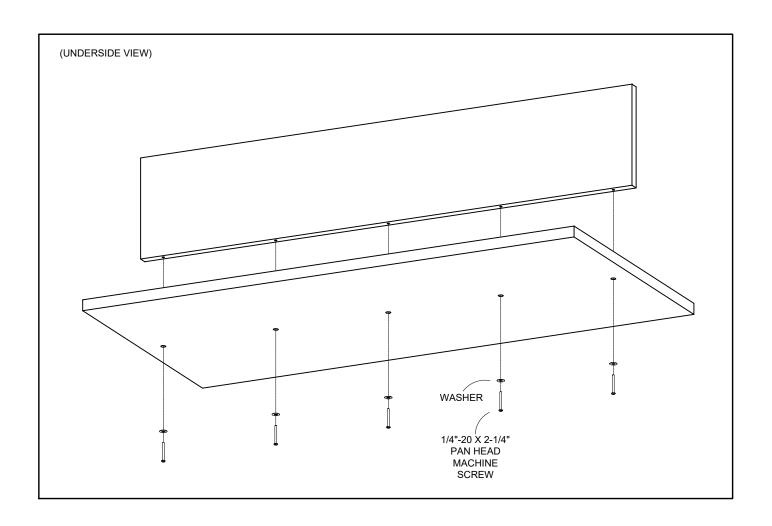

|
| WALL HUTCHES                 |
| BACKSPLASH8                  |
| INSTALLATION MATRIX          |
| CANOPY10                     |
| TOP DIVIDER PANEL 11         |

TABLE - DESKS

## TUOHY

#### PEDESTAL, LEG TABLE-DESK



#### COLUMN LEG PLACEMENT





#### PANEL, LEG TABLE-DESK



#### COLUMN LEG PLACEMENT







## TUOHY











## **RUNOFF / BRIDGE TOP CONNECTION**

## TUOHY

#### **TOP CONNECTIONS**



#### FIXED KNEE PANEL CONNECTION







## TUOHY

#### **OVERLAY TOP ATTACHMENT**



#### **DEMI COLUMN ATTACHMENT**

Locate leg on lower credenza, mark locations & pre drill holes for attachment.





TOWERS

#### **SLIDING DOOR TOWERS**











**BACKSPLASH** 

## TUOHY







# HUTCH AND BACKSPLASH INSTALLATION ALIGNMENT

#### MATRIX LAYOUT





## TUOHY