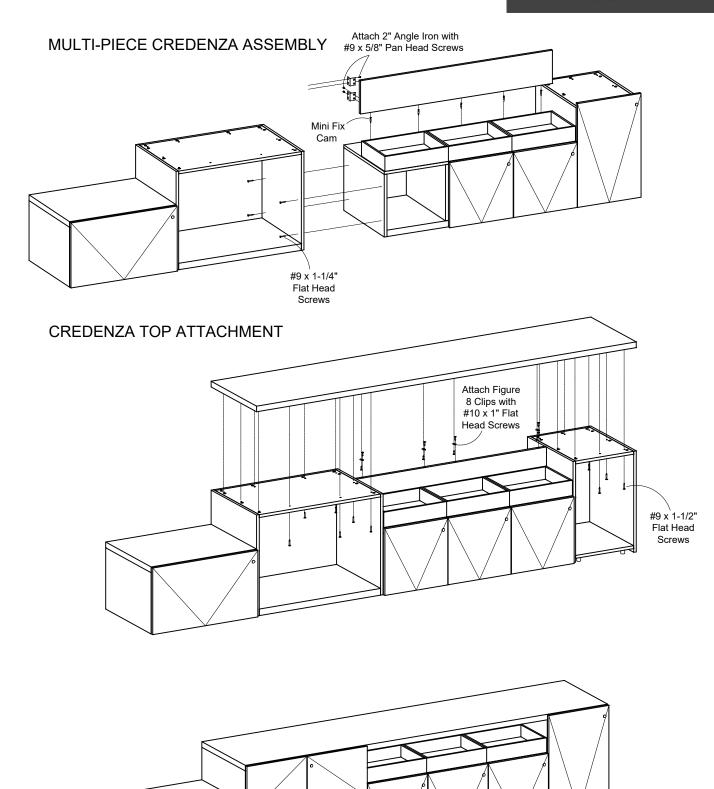

## TABLE OF CONTENTS

| TABLE - DESKS                |
|------------------------------|
| CREDENZAS                    |
| CREDENZA ACCESSORIES         |
| RUNOFF / BRIDGE CONNECTION 4 |
| RUNOFFS                      |
| TOWERS                       |
| WALL HUTCHES                 |
| BACKSPLASH8                  |
| INSTALLATION MATRIX          |
| CANOPY10                     |
| TOP DIVIDER PANEL 11         |

TABLE - DESKS

## TUOHY

#### PEDESTAL, LEG TABLE-DESK



#### COLUMN LEG PLACEMENT





#### PANEL, LEG TABLE-DESK



#### COLUMN LEG PLACEMENT







## TUOHY











## **RUNOFF / BRIDGE TOP CONNECTION**

## TUOHY

#### **TOP CONNECTIONS**



#### FIXED KNEE PANEL CONNECTION







## TUOHY

#### **OVERLAY TOP ATTACHMENT**



#### **DEMI COLUMN ATTACHMENT**

Locate leg on lower credenza, mark locations & pre drill holes for attachment.





TOWERS

#### **SLIDING DOOR TOWERS**











**BACKSPLASH** 

## TUOHY







# HUTCH AND BACKSPLASH INSTALLATION ALIGNMENT

#### MATRIX LAYOUT





## TUOHY