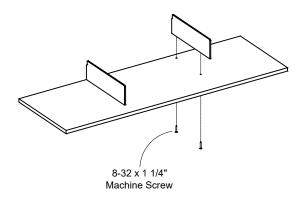

## TABLE OF CONTENTS

| TABLE - DESKS                |
|------------------------------|
| CREDENZAS                    |
| CREDENZA ACCESSORIES         |
| RUNOFF / BRIDGE CONNECTION 4 |
| RUNOFFS                      |
| TOWERS                       |
| WALL HUTCHES                 |
| BACKSPLASH8                  |
| INSTALLATION MATRIX          |
| CANOPY10                     |
| TOP DIVIDER PANEL 11         |

TABLE - DESKS

## TUOHY

#### PEDESTAL, LEG TABLE-DESK



#### COLUMN LEG PLACEMENT





#### PANEL, LEG TABLE-DESK



#### COLUMN LEG PLACEMENT







## TUOHY











## **RUNOFF / BRIDGE TOP CONNECTION**

## TUOHY

#### **TOP CONNECTIONS**



#### FIXED KNEE PANEL CONNECTION







## TUOHY

#### **OVERLAY TOP ATTACHMENT**



#### **DEMI COLUMN ATTACHMENT**

Locate leg on lower credenza, mark locations & pre drill holes for attachment.





TOWERS

#### **SLIDING DOOR TOWERS**











**BACKSPLASH** 

## TUOHY







# HUTCH AND BACKSPLASH INSTALLATION ALIGNMENT

#### MATRIX LAYOUT





## TUOHY