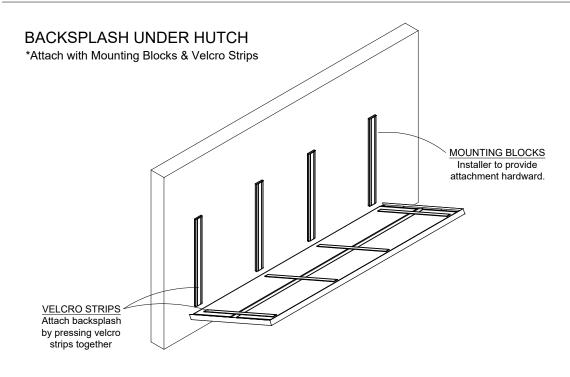

|
| RUNOFF / BRIDGE CONNECTION 4 |
| RUNOFFS                      |
| TOWERS                       |
| WALL HUTCHES                 |
| BACKSPLASH8                  |
| INSTALLATION MATRIX          |
| CANOPY10                     |
| TOP DIVIDER PANEL 11         |

TABLE - DESKS

## TUOHY

#### PEDESTAL, LEG TABLE-DESK



#### COLUMN LEG PLACEMENT





#### PANEL, LEG TABLE-DESK



#### COLUMN LEG PLACEMENT







## TUOHY











## **RUNOFF / BRIDGE TOP CONNECTION**

## TUOHY

#### **TOP CONNECTIONS**



#### FIXED KNEE PANEL CONNECTION







## TUOHY

#### **OVERLAY TOP ATTACHMENT**



#### **DEMI COLUMN ATTACHMENT**

Locate leg on lower credenza, mark locations & pre drill holes for attachment.





TOWERS

#### **SLIDING DOOR TOWERS**











**BACKSPLASH** 

## TUOHY







# HUTCH AND BACKSPLASH INSTALLATION ALIGNMENT

#### MATRIX LAYOUT





## TUOHY