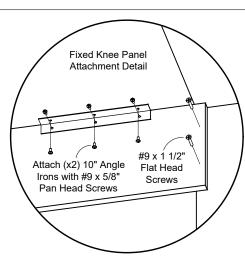

## TABLE OF CONTENTS

| TABLE - DESKS                |
|------------------------------|
| CREDENZAS                    |
| CREDENZA ACCESSORIES         |
| RUNOFF / BRIDGE CONNECTION 4 |
| RUNOFFS                      |
| TOWERS                       |
| WALL HUTCHES                 |
| BACKSPLASH8                  |
| INSTALLATION MATRIX          |
| CANOPY10                     |
| TOP DIVIDER PANEL 11         |

TABLE - DESKS

## TUOHY

#### PEDESTAL, LEG TABLE-DESK



#### COLUMN LEG PLACEMENT





#### PANEL, LEG TABLE-DESK



#### COLUMN LEG PLACEMENT







## TUOHY











## **RUNOFF / BRIDGE TOP CONNECTION**

## TUOHY

#### **TOP CONNECTIONS**



#### FIXED KNEE PANEL CONNECTION







## TUOHY

#### **OVERLAY TOP ATTACHMENT**



#### **DEMI COLUMN ATTACHMENT**

Locate leg on lower credenza, mark locations & pre drill holes for attachment.





TOWERS

#### **SLIDING DOOR TOWERS**











**BACKSPLASH** 

## TUOHY







# HUTCH AND BACKSPLASH INSTALLATION ALIGNMENT

#### MATRIX LAYOUT





## TUOHY