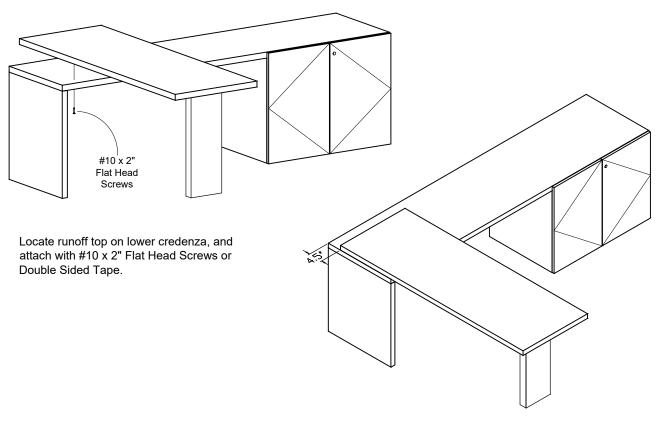

## TABLE OF CONTENTS

| TABLE - DESKS                |
|------------------------------|
| CREDENZAS                    |
| CREDENZA ACCESSORIES         |
| RUNOFF / BRIDGE CONNECTION 4 |
| RUNOFFS                      |
| TOWERS                       |
| WALL HUTCHES                 |
| BACKSPLASH8                  |
| INSTALLATION MATRIX          |
| CANOPY10                     |
| TOP DIVIDER PANEL 11         |

TABLE - DESKS

## TUOHY

#### PEDESTAL, LEG TABLE-DESK



#### COLUMN LEG PLACEMENT





#### PANEL, LEG TABLE-DESK



#### COLUMN LEG PLACEMENT







## TUOHY











## **RUNOFF / BRIDGE TOP CONNECTION**

## TUOHY

#### **TOP CONNECTIONS**



#### FIXED KNEE PANEL CONNECTION







## TUOHY

#### **OVERLAY TOP ATTACHMENT**



#### **DEMI COLUMN ATTACHMENT**

Locate leg on lower credenza, mark locations & pre drill holes for attachment.





TOWERS

#### **SLIDING DOOR TOWERS**











**BACKSPLASH** 

## TUOHY







# HUTCH AND BACKSPLASH INSTALLATION ALIGNMENT

#### MATRIX LAYOUT





## TUOHY