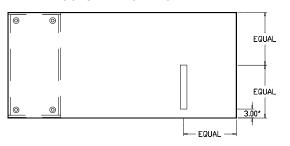

## TABLE OF CONTENTS

| TABLE - DESKS                |
|------------------------------|
| CREDENZAS                    |
| CREDENZA ACCESSORIES         |
| RUNOFF / BRIDGE CONNECTION 4 |
| RUNOFFS                      |
| TOWERS                       |
| WALL HUTCHES                 |
| BACKSPLASH8                  |
| INSTALLATION MATRIX          |
| CANOPY10                     |
| TOP DIVIDER PANEL 11         |

TABLE - DESKS

## TUOHY

#### PEDESTAL, LEG TABLE-DESK



#### COLUMN LEG PLACEMENT





#### PANEL, LEG TABLE-DESK



#### COLUMN LEG PLACEMENT







## TUOHY











## **RUNOFF / BRIDGE TOP CONNECTION**

## TUOHY

#### **TOP CONNECTIONS**



#### FIXED KNEE PANEL CONNECTION







## TUOHY

#### **OVERLAY TOP ATTACHMENT**



#### **DEMI COLUMN ATTACHMENT**

Locate leg on lower credenza, mark locations & pre drill holes for attachment.





TOWERS

#### **SLIDING DOOR TOWERS**











**BACKSPLASH** 

## TUOHY







# HUTCH AND BACKSPLASH INSTALLATION ALIGNMENT

#### MATRIX LAYOUT





## TUOHY