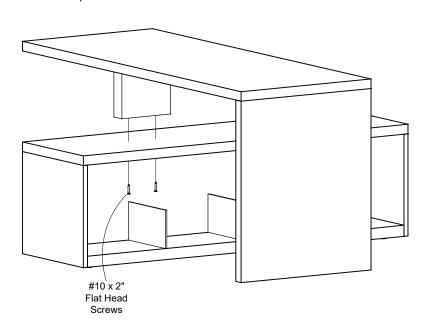

--------------------|
| CREDENZAS                    |
| CREDENZA ACCESSORIES         |
| RUNOFF / BRIDGE CONNECTION 4 |
| RUNOFFS                      |
| TOWERS                       |
| WALL HUTCHES                 |
| BACKSPLASH8                  |
| INSTALLATION MATRIX          |
| CANOPY10                     |
| TOP DIVIDER PANEL 11         |

TABLE - DESKS

## TUOHY

#### PEDESTAL, LEG TABLE-DESK



#### COLUMN LEG PLACEMENT





#### PANEL, LEG TABLE-DESK



#### COLUMN LEG PLACEMENT







## TUOHY











## **RUNOFF / BRIDGE TOP CONNECTION**

## TUOHY

#### **TOP CONNECTIONS**



#### FIXED KNEE PANEL CONNECTION







## TUOHY

#### **OVERLAY TOP ATTACHMENT**



#### **DEMI COLUMN ATTACHMENT**

Locate leg on lower credenza, mark locations & pre drill holes for attachment.





TOWERS

#### **SLIDING DOOR TOWERS**











**BACKSPLASH** 

## TUOHY







# HUTCH AND BACKSPLASH INSTALLATION ALIGNMENT

#### MATRIX LAYOUT





## TUOHY