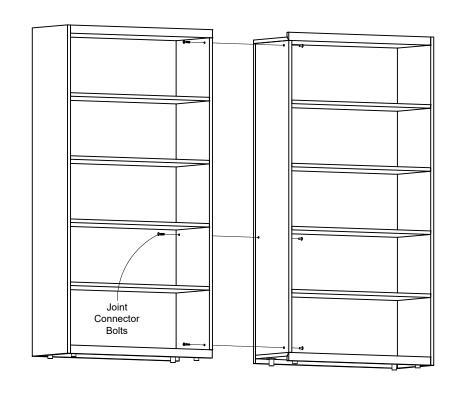

|
| CREDENZA ACCESSORIES         |
| RUNOFF / BRIDGE CONNECTION 4 |
| RUNOFFS                      |
| TOWERS                       |
| WALL HUTCHES                 |
| BACKSPLASH8                  |
| INSTALLATION MATRIX          |
| CANOPY10                     |
| TOP DIVIDER PANEL 11         |

TABLE - DESKS

## TUOHY

#### PEDESTAL, LEG TABLE-DESK



#### COLUMN LEG PLACEMENT





#### PANEL, LEG TABLE-DESK



#### COLUMN LEG PLACEMENT







## TUOHY











## **RUNOFF / BRIDGE TOP CONNECTION**

## TUOHY

#### **TOP CONNECTIONS**



#### FIXED KNEE PANEL CONNECTION







## TUOHY

#### **OVERLAY TOP ATTACHMENT**



#### **DEMI COLUMN ATTACHMENT**

Locate leg on lower credenza, mark locations & pre drill holes for attachment.





TOWERS

#### **SLIDING DOOR TOWERS**











**BACKSPLASH** 

## TUOHY







# HUTCH AND BACKSPLASH INSTALLATION ALIGNMENT

#### MATRIX LAYOUT





## TUOHY