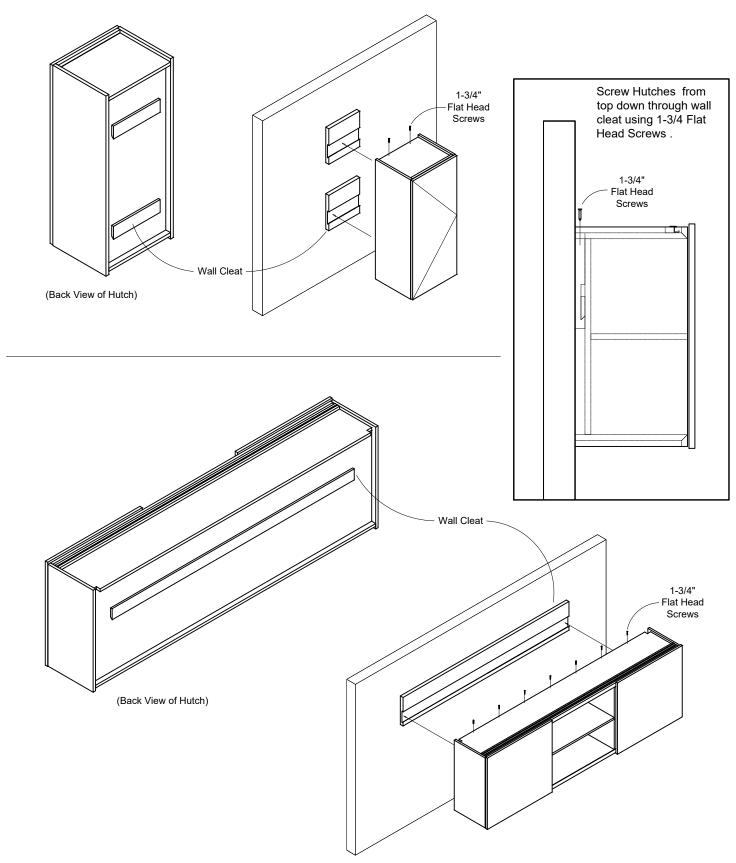

|
| CREDENZA ACCESSORIES         |
| RUNOFF / BRIDGE CONNECTION 4 |
| RUNOFFS                      |
| TOWERS                       |
| WALL HUTCHES                 |
| BACKSPLASH8                  |
| INSTALLATION MATRIX          |
| CANOPY10                     |
| TOP DIVIDER PANEL 11         |

TABLE - DESKS

## TUOHY

#### PEDESTAL, LEG TABLE-DESK



#### COLUMN LEG PLACEMENT





#### PANEL, LEG TABLE-DESK



#### COLUMN LEG PLACEMENT







## TUOHY











## **RUNOFF / BRIDGE TOP CONNECTION**

## TUOHY

#### **TOP CONNECTIONS**



#### FIXED KNEE PANEL CONNECTION







## TUOHY

#### **OVERLAY TOP ATTACHMENT**



#### **DEMI COLUMN ATTACHMENT**

Locate leg on lower credenza, mark locations & pre drill holes for attachment.





TOWERS

#### **SLIDING DOOR TOWERS**











**BACKSPLASH** 

## TUOHY







# HUTCH AND BACKSPLASH INSTALLATION ALIGNMENT

#### MATRIX LAYOUT





## TUOHY