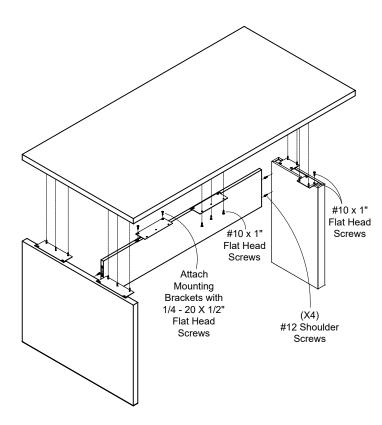

#### **OVERLAY TOP ATTACHMENT**

#### **DEMI COLUMN ATTACHMENT**

Locate leg on lower credenza, mark locations & pre drill holes for attachment.

TOWERS