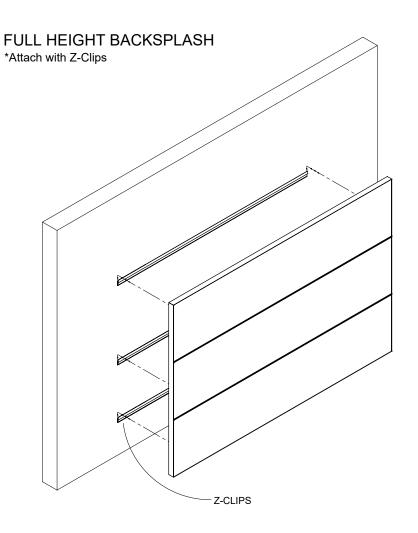

|
| RUNOFF / BRIDGE CONNECTION 4 |
| RUNOFFS                      |
| TOWERS                       |
| WALL HUTCHES                 |
| BACKSPLASH8                  |
| INSTALLATION MATRIX          |
| CANOPY10                     |
| TOP DIVIDER PANEL 11         |

TABLE - DESKS

## TUOHY

#### PEDESTAL, LEG TABLE-DESK



#### COLUMN LEG PLACEMENT





#### PANEL, LEG TABLE-DESK



#### COLUMN LEG PLACEMENT







## TUOHY











## **RUNOFF / BRIDGE TOP CONNECTION**

## TUOHY

#### **TOP CONNECTIONS**



#### FIXED KNEE PANEL CONNECTION







## TUOHY

#### **OVERLAY TOP ATTACHMENT**



#### **DEMI COLUMN ATTACHMENT**

Locate leg on lower credenza, mark locations & pre drill holes for attachment.





TOWERS

#### **SLIDING DOOR TOWERS**











**BACKSPLASH** 

## TUOHY







# HUTCH AND BACKSPLASH INSTALLATION ALIGNMENT

#### MATRIX LAYOUT





## TUOHY