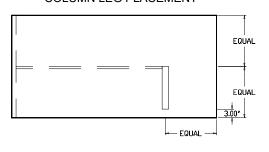

## TABLE OF CONTENTS

| TABLE - DESKS                |
|------------------------------|
| CREDENZAS                    |
| CREDENZA ACCESSORIES         |
| RUNOFF / BRIDGE CONNECTION 4 |
| RUNOFFS                      |
| TOWERS                       |
| WALL HUTCHES                 |
| BACKSPLASH8                  |
| INSTALLATION MATRIX          |
| CANOPY10                     |
| TOP DIVIDER PANEL 11         |

TABLE - DESKS

## TUOHY

#### PEDESTAL, LEG TABLE-DESK



#### COLUMN LEG PLACEMENT





#### PANEL, LEG TABLE-DESK



#### COLUMN LEG PLACEMENT







## TUOHY











## **RUNOFF / BRIDGE TOP CONNECTION**

## TUOHY

#### **TOP CONNECTIONS**



#### FIXED KNEE PANEL CONNECTION







## TUOHY

#### **OVERLAY TOP ATTACHMENT**



#### **DEMI COLUMN ATTACHMENT**

Locate leg on lower credenza, mark locations & pre drill holes for attachment.





TOWERS

#### **SLIDING DOOR TOWERS**











**BACKSPLASH** 

## TUOHY







# HUTCH AND BACKSPLASH INSTALLATION ALIGNMENT

#### MATRIX LAYOUT





## TUOHY