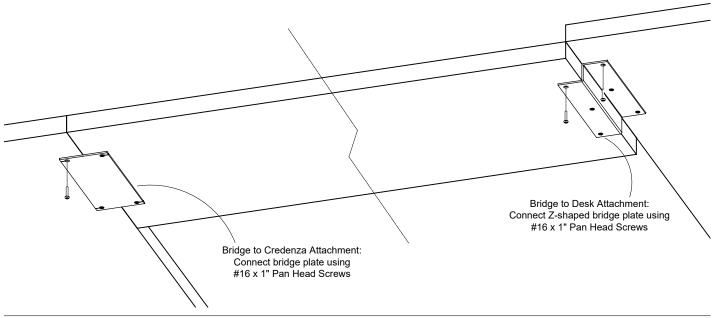

## TABLE OF CONTENTS

| TABLE - DESKS                |
|------------------------------|
| CREDENZAS                    |
| CREDENZA ACCESSORIES         |
| RUNOFF / BRIDGE CONNECTION 4 |
| RUNOFFS                      |
| TOWERS                       |
| WALL HUTCHES                 |
| BACKSPLASH8                  |
| INSTALLATION MATRIX          |
| CANOPY10                     |
| TOP DIVIDER PANEL 11         |

TABLE - DESKS

## TUOHY

#### PEDESTAL, LEG TABLE-DESK



#### COLUMN LEG PLACEMENT





#### PANEL, LEG TABLE-DESK



#### COLUMN LEG PLACEMENT







## TUOHY











## **RUNOFF / BRIDGE TOP CONNECTION**

## TUOHY

#### **TOP CONNECTIONS**



#### FIXED KNEE PANEL CONNECTION







## TUOHY

#### **OVERLAY TOP ATTACHMENT**



#### **DEMI COLUMN ATTACHMENT**

Locate leg on lower credenza, mark locations & pre drill holes for attachment.





TOWERS

#### **SLIDING DOOR TOWERS**











**BACKSPLASH** 

## TUOHY







# HUTCH AND BACKSPLASH INSTALLATION ALIGNMENT

#### MATRIX LAYOUT





## TUOHY