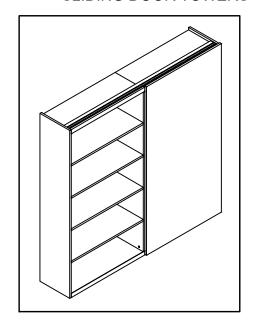

|
| CREDENZA ACCESSORIES         |
| RUNOFF / BRIDGE CONNECTION 4 |
| RUNOFFS                      |
| TOWERS                       |
| WALL HUTCHES                 |
| BACKSPLASH8                  |
| INSTALLATION MATRIX          |
| CANOPY10                     |
| TOP DIVIDER PANEL 11         |

TABLE - DESKS

## TUOHY

#### PEDESTAL, LEG TABLE-DESK



#### COLUMN LEG PLACEMENT





#### PANEL, LEG TABLE-DESK



#### COLUMN LEG PLACEMENT







## TUOHY











## **RUNOFF / BRIDGE TOP CONNECTION**

## TUOHY

#### **TOP CONNECTIONS**



#### FIXED KNEE PANEL CONNECTION







## TUOHY

#### **OVERLAY TOP ATTACHMENT**



#### **DEMI COLUMN ATTACHMENT**

Locate leg on lower credenza, mark locations & pre drill holes for attachment.





TOWERS

#### **SLIDING DOOR TOWERS**











**BACKSPLASH** 

## TUOHY







# HUTCH AND BACKSPLASH INSTALLATION ALIGNMENT

#### MATRIX LAYOUT





## TUOHY