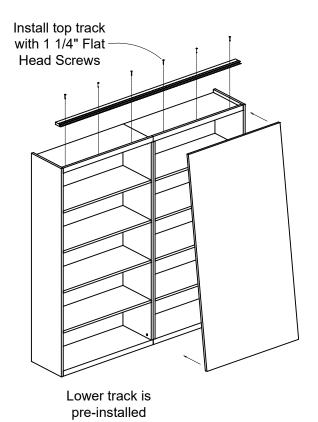

|
| CREDENZA ACCESSORIES         |
| RUNOFF / BRIDGE CONNECTION 4 |
| RUNOFFS                      |
| TOWERS                       |
| WALL HUTCHES                 |
| BACKSPLASH8                  |
| INSTALLATION MATRIX          |
| CANOPY10                     |
| TOP DIVIDER PANEL 11         |

TABLE - DESKS

## TUOHY

#### PEDESTAL, LEG TABLE-DESK



#### COLUMN LEG PLACEMENT





#### PANEL, LEG TABLE-DESK



#### COLUMN LEG PLACEMENT







## TUOHY











## **RUNOFF / BRIDGE TOP CONNECTION**

## TUOHY

#### **TOP CONNECTIONS**



#### FIXED KNEE PANEL CONNECTION







## TUOHY

#### **OVERLAY TOP ATTACHMENT**



#### **DEMI COLUMN ATTACHMENT**

Locate leg on lower credenza, mark locations & pre drill holes for attachment.





TOWERS

#### **SLIDING DOOR TOWERS**











**BACKSPLASH** 

## TUOHY







# HUTCH AND BACKSPLASH INSTALLATION ALIGNMENT

#### MATRIX LAYOUT





## TUOHY