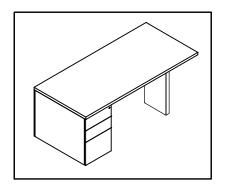

## TABLE OF CONTENTS

| TABLE - DESKS                |
|------------------------------|
| CREDENZAS                    |
| CREDENZA ACCESSORIES         |
| RUNOFF / BRIDGE CONNECTION 4 |
| RUNOFFS                      |
| TOWERS                       |
| WALL HUTCHES                 |
| BACKSPLASH8                  |
| INSTALLATION MATRIX          |
| CANOPY10                     |
| TOP DIVIDER PANEL 11         |

TABLE - DESKS

## TUOHY

#### PEDESTAL, LEG TABLE-DESK



#### COLUMN LEG PLACEMENT





#### PANEL, LEG TABLE-DESK



#### COLUMN LEG PLACEMENT







## TUOHY











## **RUNOFF / BRIDGE TOP CONNECTION**

## TUOHY

#### **TOP CONNECTIONS**



#### FIXED KNEE PANEL CONNECTION







## TUOHY

#### **OVERLAY TOP ATTACHMENT**



#### **DEMI COLUMN ATTACHMENT**

Locate leg on lower credenza, mark locations & pre drill holes for attachment.





TOWERS

#### **SLIDING DOOR TOWERS**











**BACKSPLASH** 

## TUOHY







# HUTCH AND BACKSPLASH INSTALLATION ALIGNMENT

#### MATRIX LAYOUT





## TUOHY