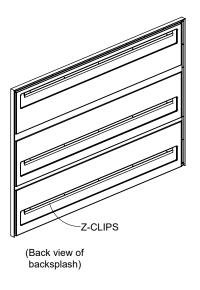

|
| RUNOFF / BRIDGE CONNECTION 4 |
| RUNOFFS                      |
| TOWERS                       |
| WALL HUTCHES                 |
| BACKSPLASH8                  |
| INSTALLATION MATRIX          |
| CANOPY10                     |
| TOP DIVIDER PANEL 11         |

TABLE - DESKS

## TUOHY

#### PEDESTAL, LEG TABLE-DESK



#### COLUMN LEG PLACEMENT





#### PANEL, LEG TABLE-DESK



#### COLUMN LEG PLACEMENT







## TUOHY











## **RUNOFF / BRIDGE TOP CONNECTION**

## TUOHY

#### **TOP CONNECTIONS**



#### FIXED KNEE PANEL CONNECTION







## TUOHY

#### **OVERLAY TOP ATTACHMENT**



#### **DEMI COLUMN ATTACHMENT**

Locate leg on lower credenza, mark locations & pre drill holes for attachment.





TOWERS

#### **SLIDING DOOR TOWERS**











**BACKSPLASH** 

## TUOHY







# HUTCH AND BACKSPLASH INSTALLATION ALIGNMENT

#### MATRIX LAYOUT





## TUOHY