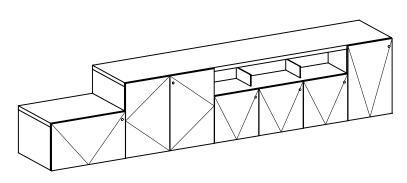

## TABLE OF CONTENTS

| TABLE - DESKS                |
|------------------------------|
| CREDENZAS                    |
| CREDENZA ACCESSORIES         |
| RUNOFF / BRIDGE CONNECTION 4 |
| RUNOFFS                      |
| TOWERS                       |
| WALL HUTCHES                 |
| BACKSPLASH8                  |
| INSTALLATION MATRIX          |
| CANOPY10                     |
| TOP DIVIDER PANEL 11         |

TABLE - DESKS

## TUOHY

#### PEDESTAL, LEG TABLE-DESK



#### COLUMN LEG PLACEMENT





#### PANEL, LEG TABLE-DESK



#### COLUMN LEG PLACEMENT







## TUOHY











## **RUNOFF / BRIDGE TOP CONNECTION**

## TUOHY

#### **TOP CONNECTIONS**



#### FIXED KNEE PANEL CONNECTION







## TUOHY

#### **OVERLAY TOP ATTACHMENT**



#### **DEMI COLUMN ATTACHMENT**

Locate leg on lower credenza, mark locations & pre drill holes for attachment.





TOWERS

#### **SLIDING DOOR TOWERS**











**BACKSPLASH** 

## TUOHY







# HUTCH AND BACKSPLASH INSTALLATION ALIGNMENT

#### MATRIX LAYOUT





## TUOHY