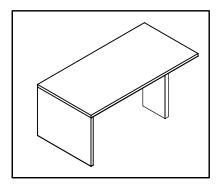

## TABLE OF CONTENTS

| TABLE - DESKS                |
|------------------------------|
| CREDENZAS                    |
| CREDENZA ACCESSORIES         |
| RUNOFF / BRIDGE CONNECTION 4 |
| RUNOFFS                      |
| TOWERS                       |
| WALL HUTCHES                 |
| BACKSPLASH8                  |
| INSTALLATION MATRIX          |
| CANOPY10                     |
| TOP DIVIDER PANEL 11         |

TABLE - DESKS

## TUOHY

#### PEDESTAL, LEG TABLE-DESK



#### COLUMN LEG PLACEMENT





#### PANEL, LEG TABLE-DESK



#### COLUMN LEG PLACEMENT







## TUOHY











## **RUNOFF / BRIDGE TOP CONNECTION**

## TUOHY

#### **TOP CONNECTIONS**



#### FIXED KNEE PANEL CONNECTION







## TUOHY

#### **OVERLAY TOP ATTACHMENT**



#### **DEMI COLUMN ATTACHMENT**

Locate leg on lower credenza, mark locations & pre drill holes for attachment.





TOWERS

#### **SLIDING DOOR TOWERS**











**BACKSPLASH** 

## TUOHY







# HUTCH AND BACKSPLASH INSTALLATION ALIGNMENT

#### MATRIX LAYOUT





## TUOHY