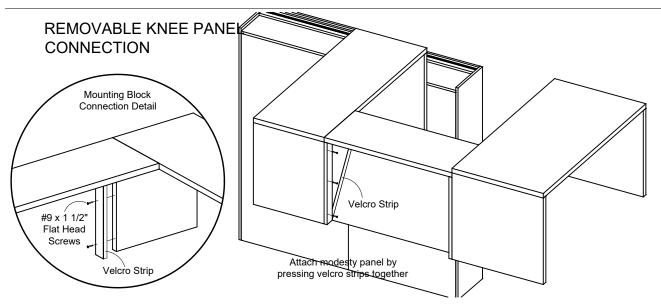

## TABLE OF CONTENTS

| TABLE - DESKS                |
|------------------------------|
| CREDENZAS                    |
| CREDENZA ACCESSORIES         |
| RUNOFF / BRIDGE CONNECTION 4 |
| RUNOFFS                      |
| TOWERS                       |
| WALL HUTCHES                 |
| BACKSPLASH8                  |
| INSTALLATION MATRIX          |
| CANOPY10                     |
| TOP DIVIDER PANEL 11         |

TABLE - DESKS

## TUOHY

#### PEDESTAL, LEG TABLE-DESK



#### COLUMN LEG PLACEMENT





#### PANEL, LEG TABLE-DESK



#### COLUMN LEG PLACEMENT







## TUOHY











## **RUNOFF / BRIDGE TOP CONNECTION**

## TUOHY

#### **TOP CONNECTIONS**



#### FIXED KNEE PANEL CONNECTION







## TUOHY

#### **OVERLAY TOP ATTACHMENT**



#### **DEMI COLUMN ATTACHMENT**

Locate leg on lower credenza, mark locations & pre drill holes for attachment.





TOWERS

#### **SLIDING DOOR TOWERS**











**BACKSPLASH** 

## TUOHY







# HUTCH AND BACKSPLASH INSTALLATION ALIGNMENT

#### MATRIX LAYOUT





## TUOHY