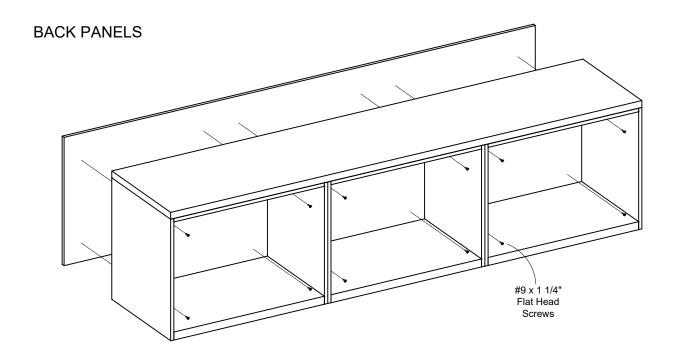

## TABLE OF CONTENTS

| TABLE - DESKS                |
|------------------------------|
| CREDENZAS                    |
| CREDENZA ACCESSORIES         |
| RUNOFF / BRIDGE CONNECTION 4 |
| RUNOFFS                      |
| TOWERS                       |
| WALL HUTCHES                 |
| BACKSPLASH8                  |
| INSTALLATION MATRIX          |
| CANOPY10                     |
| TOP DIVIDER PANEL 11         |

TABLE - DESKS

## TUOHY

#### PEDESTAL, LEG TABLE-DESK



#### COLUMN LEG PLACEMENT





#### PANEL, LEG TABLE-DESK



#### COLUMN LEG PLACEMENT







## TUOHY











## **RUNOFF / BRIDGE TOP CONNECTION**

## TUOHY

#### **TOP CONNECTIONS**



#### FIXED KNEE PANEL CONNECTION







## TUOHY

#### **OVERLAY TOP ATTACHMENT**



#### **DEMI COLUMN ATTACHMENT**

Locate leg on lower credenza, mark locations & pre drill holes for attachment.





TOWERS

#### **SLIDING DOOR TOWERS**











**BACKSPLASH** 

## TUOHY







# HUTCH AND BACKSPLASH INSTALLATION ALIGNMENT

#### MATRIX LAYOUT





## TUOHY