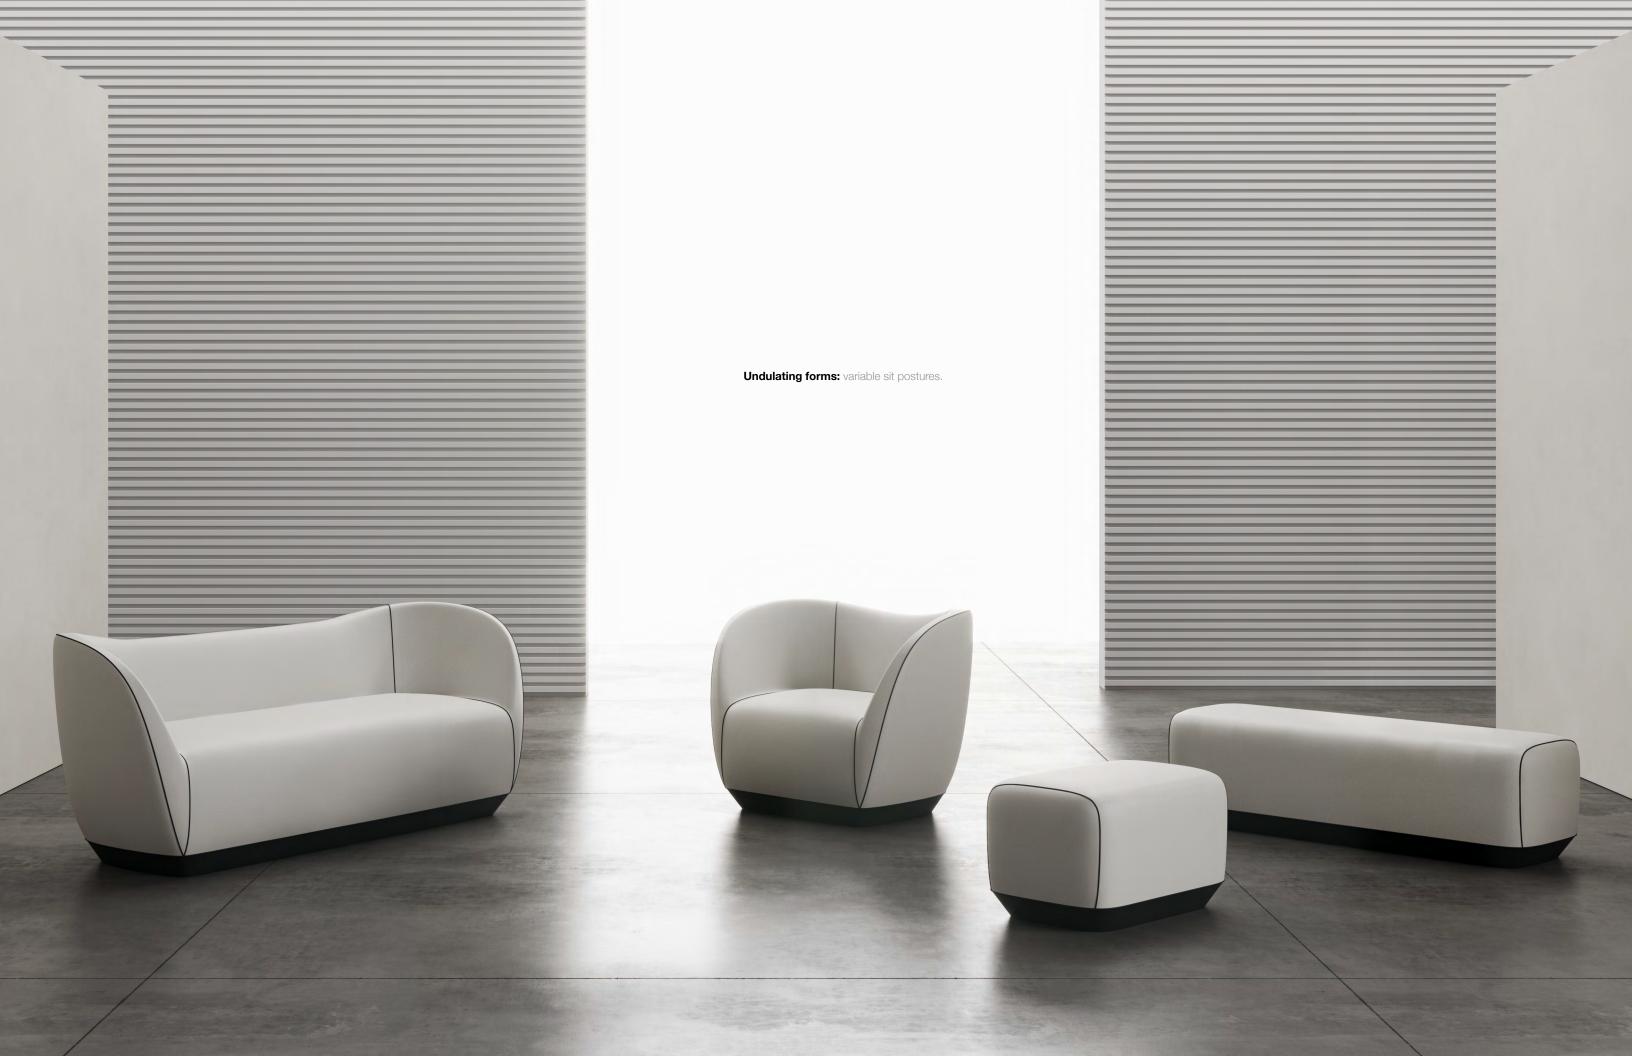

## REN

LOUNGE COLLECTION

7

## Ren Lounge Collection

Design: Dan Menchions & Keith Rushbrook, II BY IV DESIGN

Ren is defined by its sleek curves and purity of form. Iconic and timeless in its appeal, it is both architecturally sculptural and highly practical. The collection's soft geometry suits myriad postures and work styles. Its elegant and elevated design is equally suited for commercial offices, hospitality and residential spaces. Ren's scale and organic form enable a broad array of sitting postures, making it well suited to formal and casual lounge sitting areas, sit-posture collaboration, and high traffic reception areas.

## ELEGANCE WORKS

Ren Lounge: 37.9w 29.5d 29.3h 17sh 28ah Ren Settee: 72.5w 29.5d 29.3h 17sh 28ah Ren Bench-Ottoman: 27.8w 21d 17h 17sh Ren Double Bench: 51w 21d 17h 17sh Available in contrasting or coordinating welt/piping.