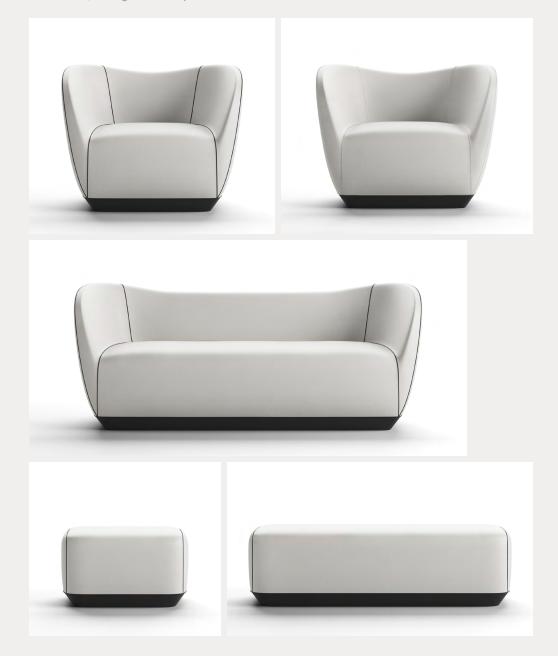

## REN

LOUNGE COLLECTION

7

## Ren Lounge Collection

Design: Dan Menchions & Keith Rushbrook, II BY IV DESIGN

Ren is defined by its sleek curves and purity of form. Iconic and timeless in its appeal, it is both architecturally sculptural and highly practical. The collection's soft geometry suits myriad postures and work styles. Its elegant and elevated design is equally suited for commercial offices, hospitality and residential spaces. Ren's scale and organic form enable a broad array of sitting postures, making it well suited to formal and casual lounge sitting areas, sit-posture collaboration, and high traffic reception areas.

## ELEGANCE WORKS

Ren Lounge: 37.9w 29.5d 29.3h 17sh 28ah Ren Settee: 72.5w 29.5d 29.3h 17sh 28ah Ren Bench-Ottoman: 27.8w 21d 17h 17sh Ren Double Bench: 51w 21d 17h 17sh Available in contrasting or coordinating welt/piping.