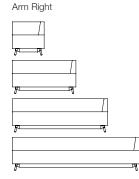

## ELEGANCE WORKS

WorkStyles Modular Seating Design: David Fuehrer, Ehren Gaag, Jay Koback, Robert Mariduena

Seating for stand-alone or modular configuration, in increments of 28 inches; tables are 10 or 20 inches wide.

Arm Left

End Table

TUOHY

**Tuohy Furniture Corporation** 42 Saint Albans Place, Chatfield MN 55923 **T:** 800.533.1696 E: info@tuohyfurniture.com www.tuohyfurniture.com

©2019 TUOHY. All Rights Reserved. Ref:1906WS