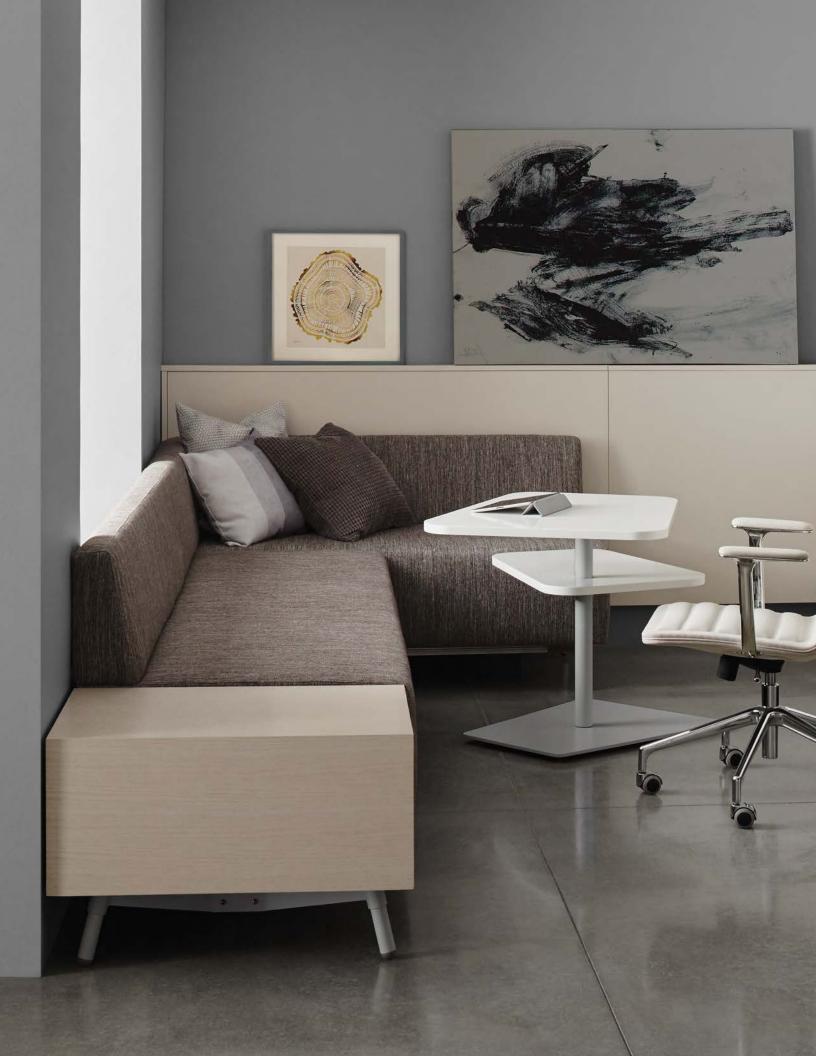

## WorkStyles Modular Seating

Originally designed as elements within the WorkStyles Colllection for private office configuration, the modular seating is now available for use with any furniture collection in open plan, reception, conference/huddle rooms or private office.

## ELEGANCE WORKS

WorkStyles Modular Seating Design: David Fuehrer, Ehren Gaag, Jay Koback, Robert Mariduena

Seating for stand-alone or modular configuration, in increments of 28 inches; tables are 10 or 20 inches wide.