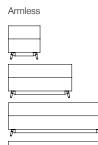

## ELEGANCE WORKS

WorkStyles Modular Seating Design: David Fuehrer, Ehren Gaag, Jay Koback, Robert Mariduena

Seating for stand-alone or modular configuration, in increments of 28 inches; tables are 10 or 20 inches wide.

Arm Left

End Table

TUOHY

**Tuohy Furniture Corporation** 42 Saint Albans Place, Chatfield MN 55923 **T:** 800.533.1696 E: info@tuohyfurniture.com www.tuohyfurniture.com

©2019 TUOHY. All Rights Reserved. Ref:1906WS