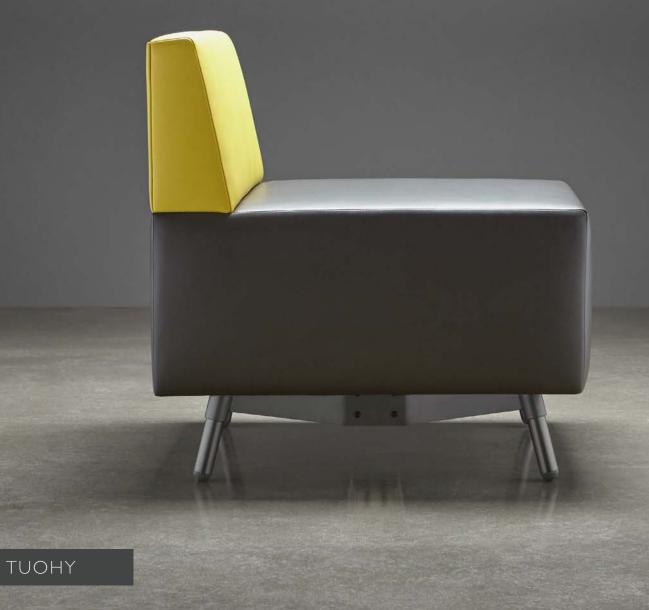

## ELEGANCE WORKS

WorkStyles Modular Seating Design: David Fuehrer, Ehren Gaag, Jay Koback, Robert Mariduena

Seating for stand-alone or modular configuration, in increments of 28 inches; tables are 10 or 20 inches wide.

Arm Left

End Table

TUOHY

**Tuohy Furniture Corporation** 42 Saint Albans Place, Chatfield MN 55923 **T:** 800.533.1696 E: info@tuohyfurniture.com www.tuohyfurniture.com

©2019 TUOHY. All Rights Reserved. Ref:1906WS