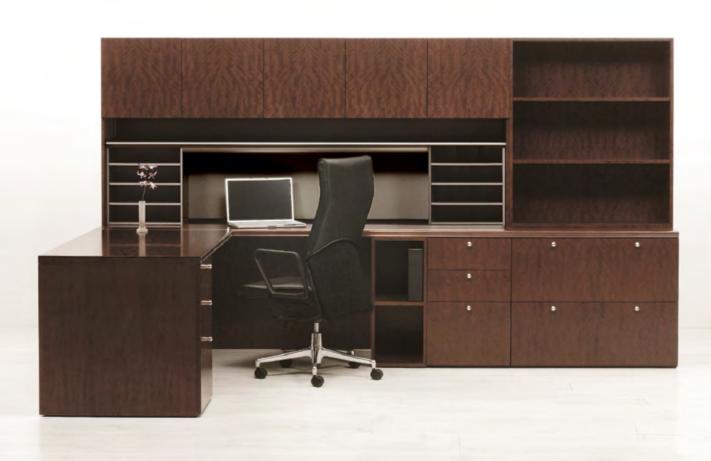

XPECT IS PARAMETRICS IN FINE FURNITURE:
ELEGANCE WITH THE ABILITY TO RESIZE PRODUCTS,
CHOOSE EDGES AND SELECT PULL HARDWARE,
EXACTLY AS NEEDED. EASILY. AFFORDABLY.
WITHOUT CUSTOMIZATION. WITHOUT DELAYS.
EVERYTHING YOU LEARN TO XPECT
FROM TUOHY.

SELECT FROM THE WORLD'S FINEST AND **CERTIFIED** WOOD VENEERS.

PARAMETRIC DIMENSIONING ALLOWS FITTING INTO DIFFICULT SPACES.

A BROAD PALETTE OF FINE MATERIALS ALLOWS **INDIVIDUALIZED EXPRESSION** IN THE WORKPLACE WITHOUT LOSS OF CONTINUITY.

## ELEGANCE WORKS

## XPECT COLLECTION

DESIGN: TUOHY DESIGN TEAM