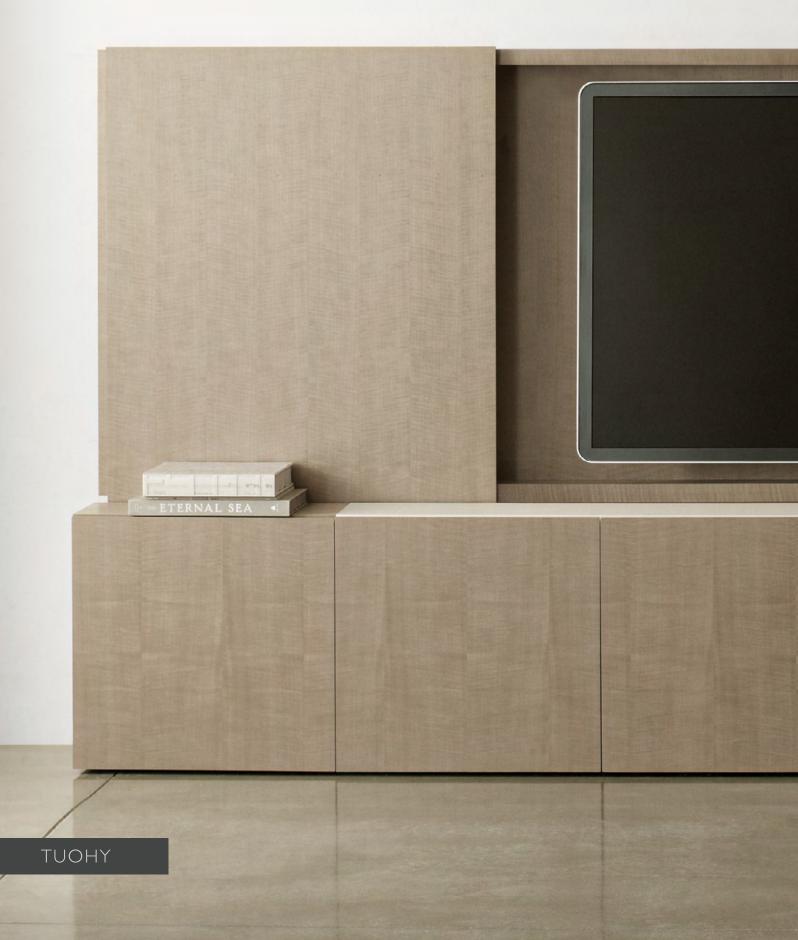

ZI

Mixed materials in a minimalist presentation. Functional and adaptable.

## Versatile and functional conferencing solutions.

Zi Collection Design: TUOHY Design Team

Zi offers an advanced level of design sophistication, maintaining stylish elegance while facilitating technology with practical and efficient solutions. The demands of workplace conferencing and collaboration are anticipated and thoughtfully accommodated.