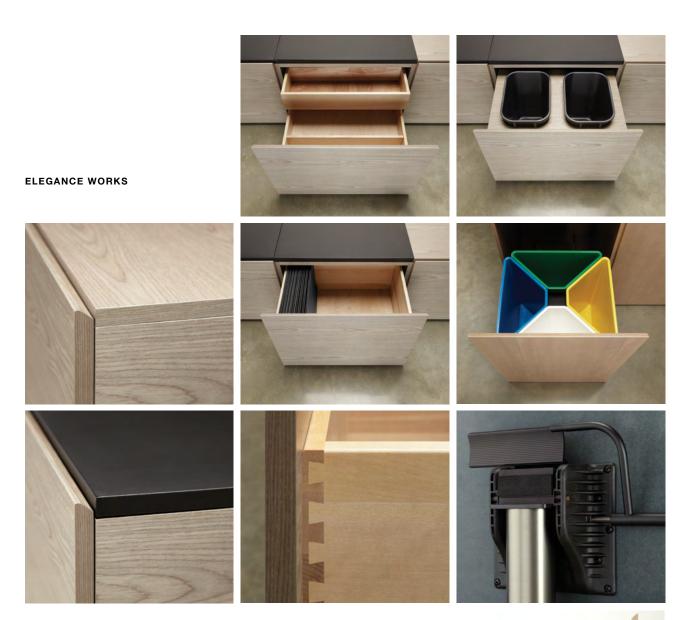

## Versatile and functional conferencing solutions.

Zi Collection Design: TUOHY Design Team

Zi offers an advanced level of design sophistication, maintaining stylish elegance while facilitating technology with practical and efficient solutions. The demands of workplace conferencing and collaboration are anticipated and thoughtfully accommodated.