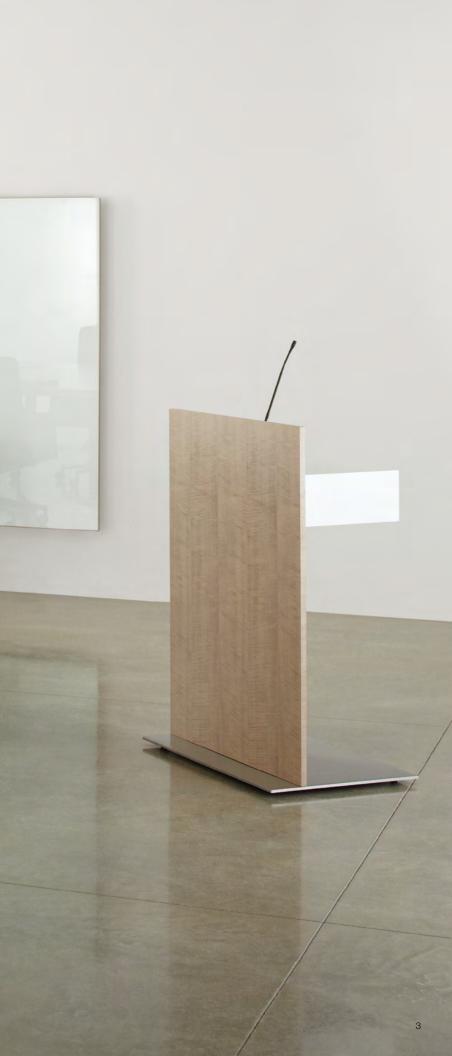

ZI

Mixed materials in a minimalist presentation. Functional and adaptable.

## Versatile and functional conferencing solutions.

Zi Collection Design: TUOHY Design Team

Zi offers an advanced level of design sophistication, maintaining stylish elegance while facilitating technology with practical and efficient solutions. The demands of workplace conferencing and collaboration are anticipated and thoughtfully accommodated.