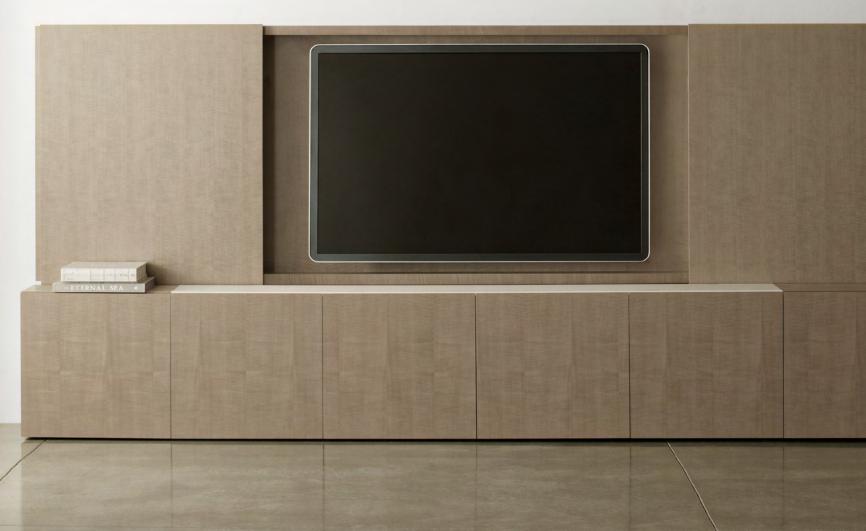

ZI

Mixed materials in a minimalist presentation. Functional and adaptable.

## Versatile and functional conferencing solutions.

Zi Collection Design: TUOHY Design Team

Zi offers an advanced level of design sophistication, maintaining stylish elegance while facilitating technology with practical and efficient solutions. The demands of workplace conferencing and collaboration are anticipated and thoughtfully accommodated.