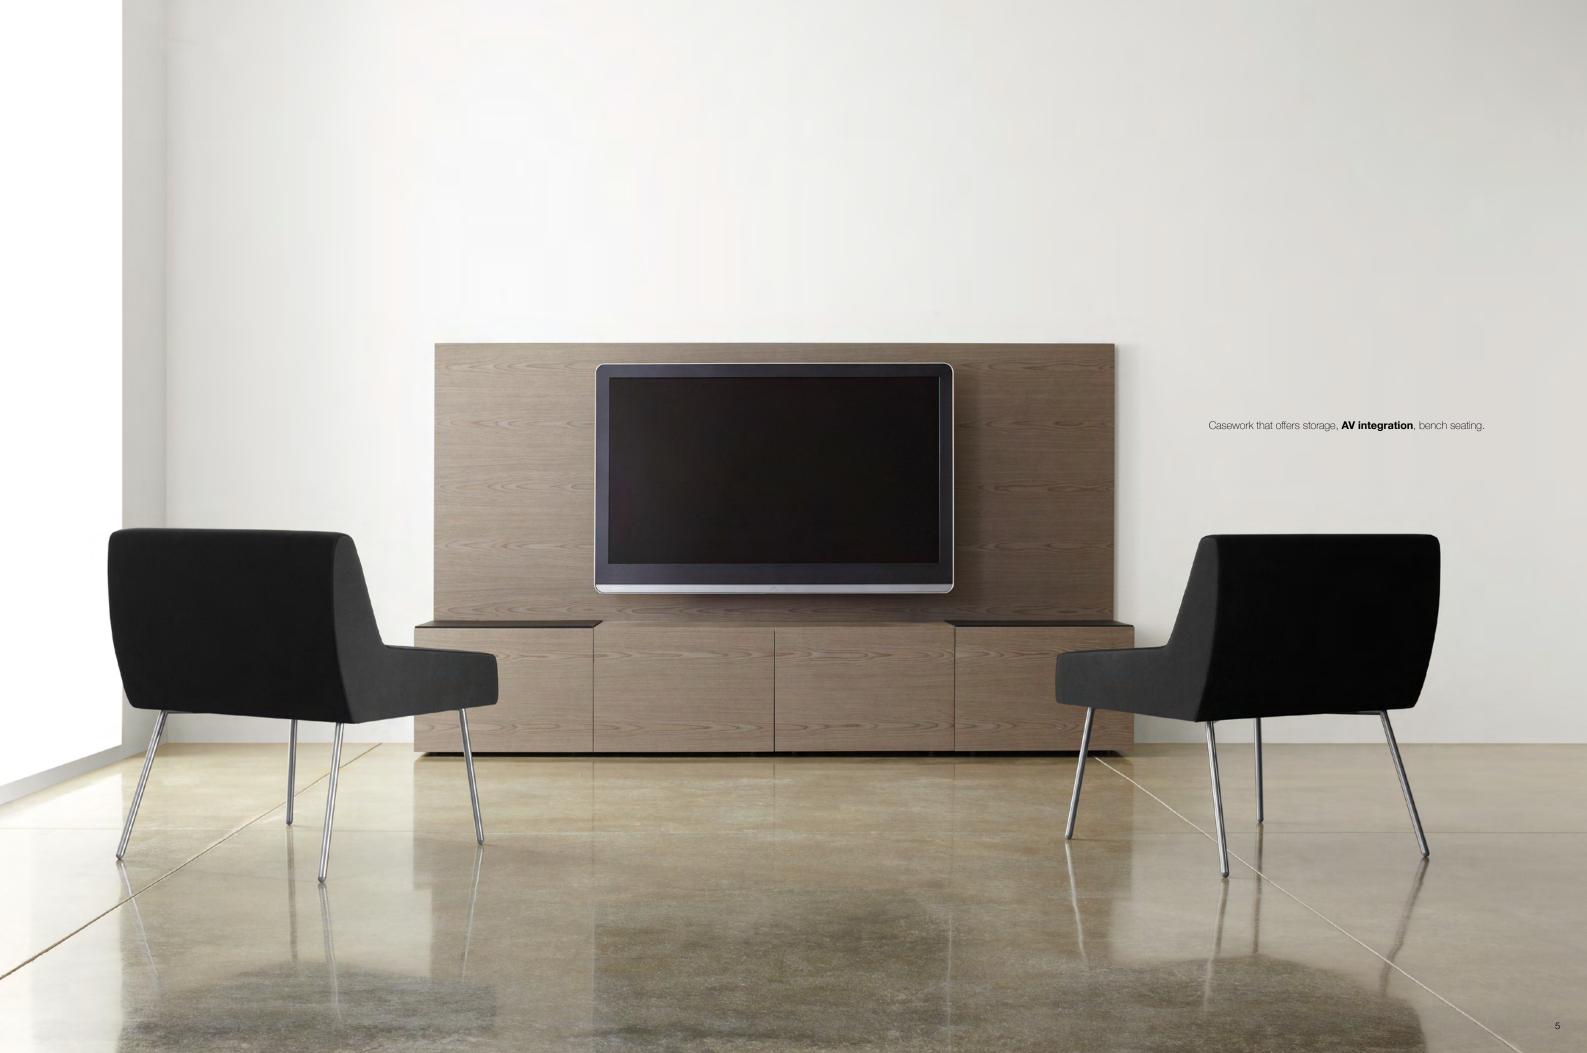

ZI

Mixed materials in a minimalist presentation. Functional and adaptable.

## Versatile and functional conferencing solutions.

Zi Collection Design: TUOHY Design Team

Zi offers an advanced level of design sophistication, maintaining stylish elegance while facilitating technology with practical and efficient solutions. The demands of workplace conferencing and collaboration are anticipated and thoughtfully accommodated.