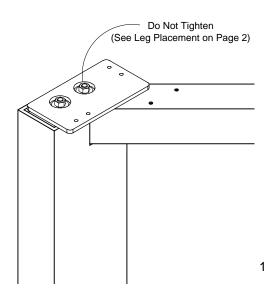

# MASSIF TABLE Installation Instructions



тиону

#### Massif Table Assembly

(Underside View)



### Leg to Frame Attachment Detail









# **Top Attachment** тиону (Underside View) \* Power Entry Must be Installed Prior to Top Attachment Joint Connectors (See Page 5 for Power Entry Details) (Underside View) 0 0 0 0 Joint Connectors Detail Top to Frame Attachment Detail



### Top Insert

Install Insert with Silicone Adhesive



тиону

## Wire Management - Power Entry



### Electrical / Wire Management

Aprons May be Straight or Angled Between Legs.

(See Included Wiring Diagram for Wiring Specific to Purchased Table.)



тиону