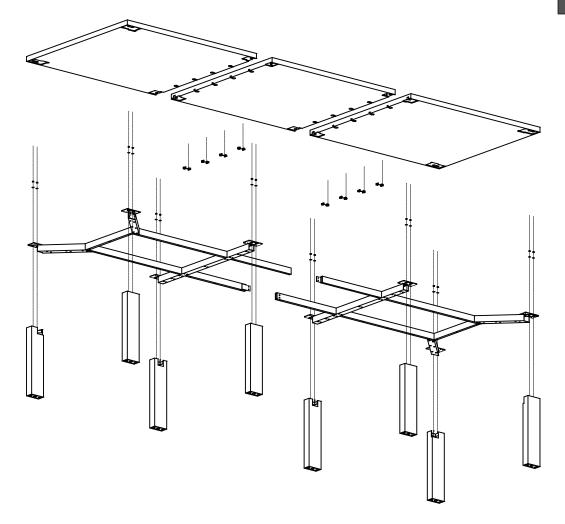

#### Massif Table Assembly

(Underside View)

# **Top Attachment** тиону (Underside View) \* Power Entry Must be Installed Prior to Top Attachment Joint Connectors (See Page 5 for Power Entry Details) (Underside View) 0 0 0 0 Joint Connectors Detail Top to Frame Attachment Detail