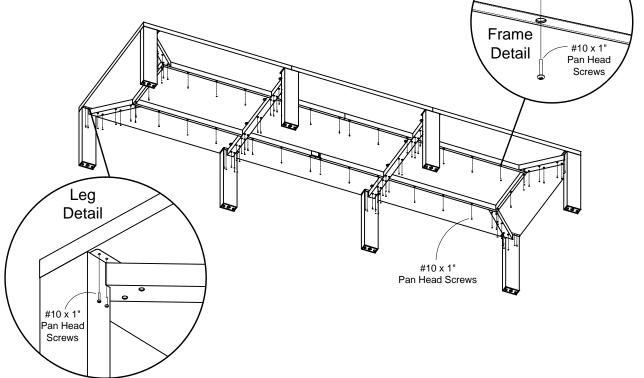

#### Massif Table Assembly

(Underside View)

# **Top Attachment** тиону (Underside View) \* Power Entry Must be Installed Prior to Top Attachment Joint Connectors (See Page 5 for Power Entry Details) (Underside View) 0 0 0 0 Joint Connectors Detail Top to Frame Attachment Detail