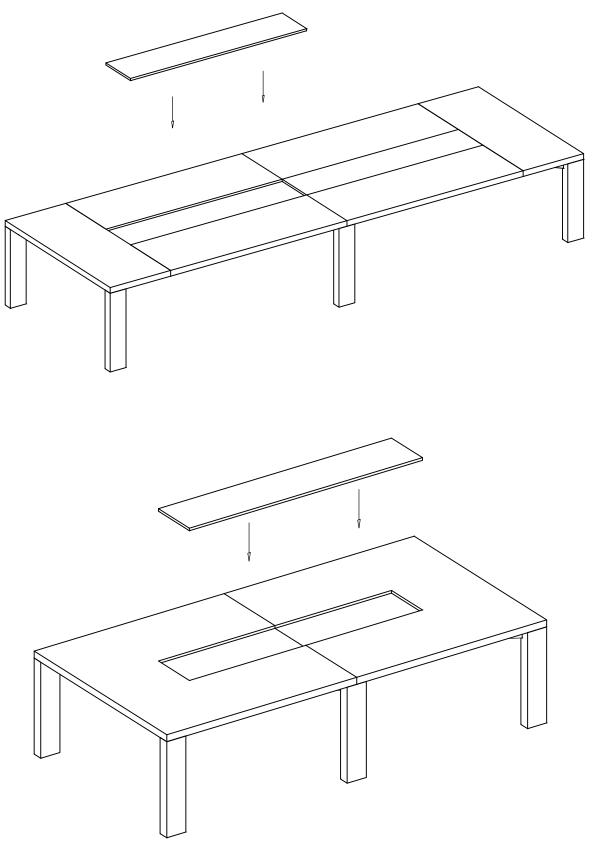

# **Top Attachment** тиону (Underside View) \* Power Entry Must be Installed Prior to Top Attachment Joint Connectors (See Page 5 for Power Entry Details) (Underside View) 0 0 0 0 Joint Connectors Detail Top to Frame Attachment Detail

### Top Insert

Install Insert with Silicone Adhesive

тиону