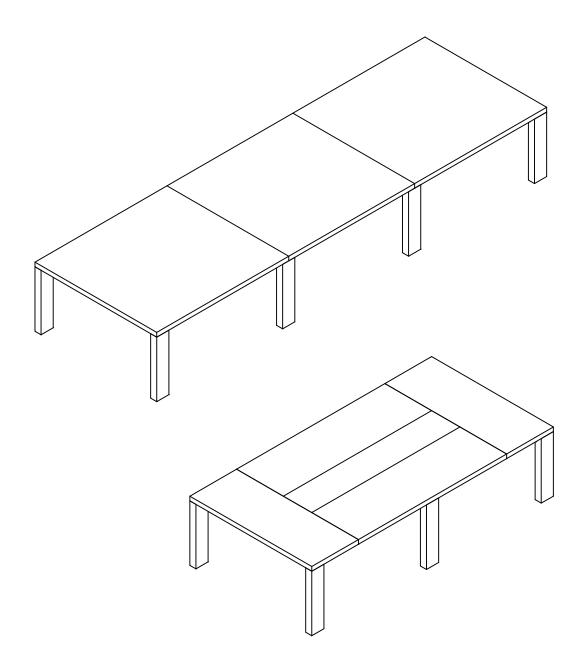

# MASSIF TABLE Installation Instructions



тиону

#### Massif Table Assembly

(Underside View)



### Leg to Frame Attachment Detail









# **Top Attachment** тиону (Underside View) \* Power Entry Must be Installed Prior to Top Attachment Joint Connectors (See Page 5 for Power Entry Details) (Underside View) 0 0 0 0 Joint Connectors Detail Top to Frame Attachment Detail



### Top Insert

Install Insert with Silicone Adhesive



тиону

## Wire Management - Power Entry



### Electrical / Wire Management

Aprons May be Straight or Angled Between Legs.

(See Included Wiring Diagram for Wiring Specific to Purchased Table.)



тиону