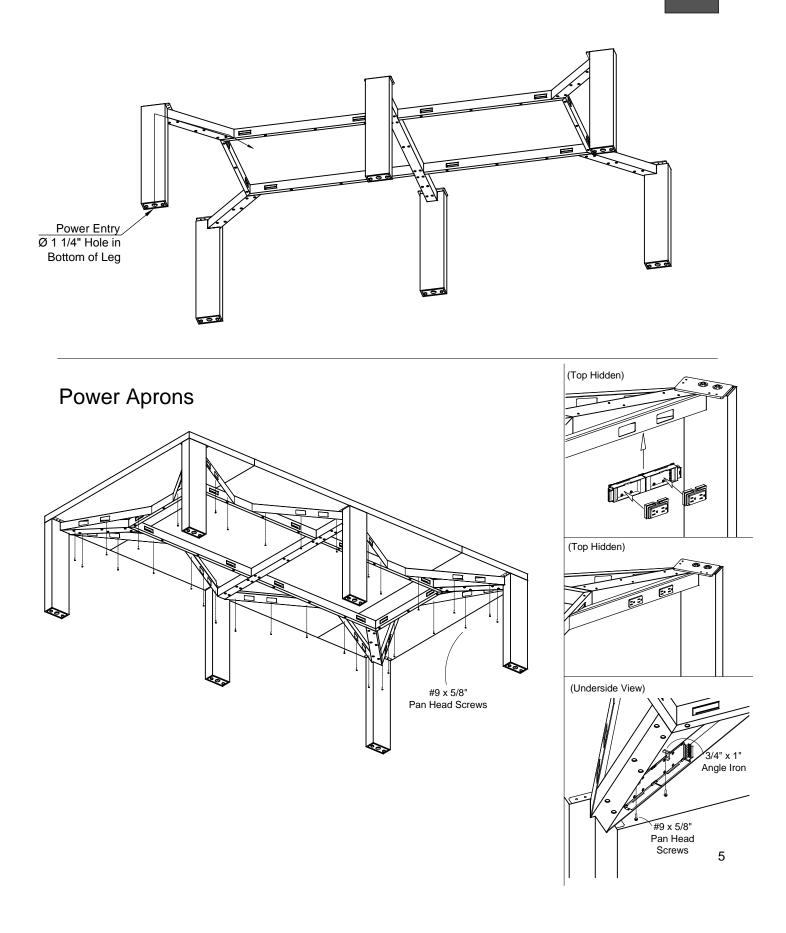

## Wire Management - Power Entry

### Electrical / Wire Management

Aprons May be Straight or Angled Between Legs.

(See Included Wiring Diagram for Wiring Specific to Purchased Table.)

тиону