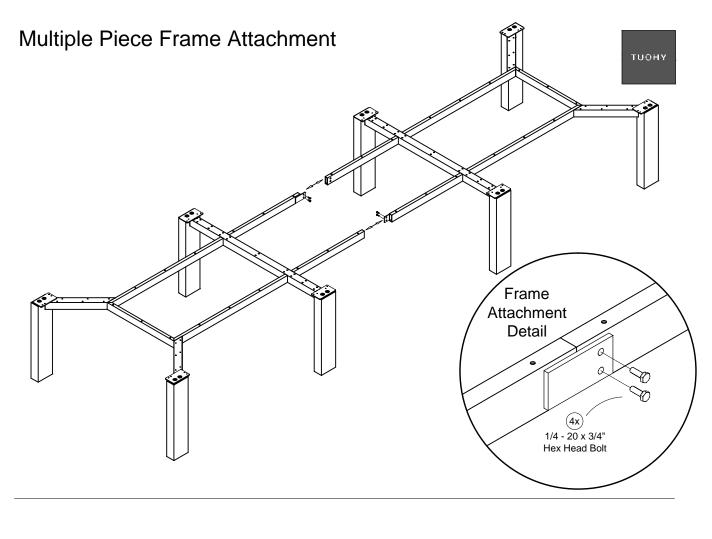

# MASSIF TABLE Installation Instructions

тиону

### Leg to Frame Attachment Detail