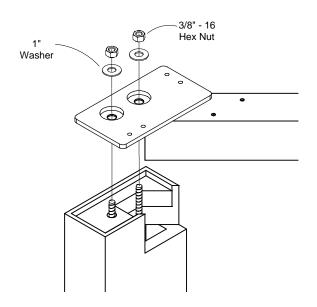

# MASSIF TABLE Installation Instructions



тиону

#### Massif Table Assembly

(Underside View)



### Leg to Frame Attachment Detail









# **Top Attachment** тиону (Underside View) \* Power Entry Must be Installed Prior to Top Attachment Joint Connectors (See Page 5 for Power Entry Details) (Underside View) 0 0 0 0 Joint Connectors Detail Top to Frame Attachment Detail



### Top Insert

Install Insert with Silicone Adhesive



тиону

## Wire Management - Power Entry



### Electrical / Wire Management

Aprons May be Straight or Angled Between Legs.

(See Included Wiring Diagram for Wiring Specific to Purchased Table.)



тиону