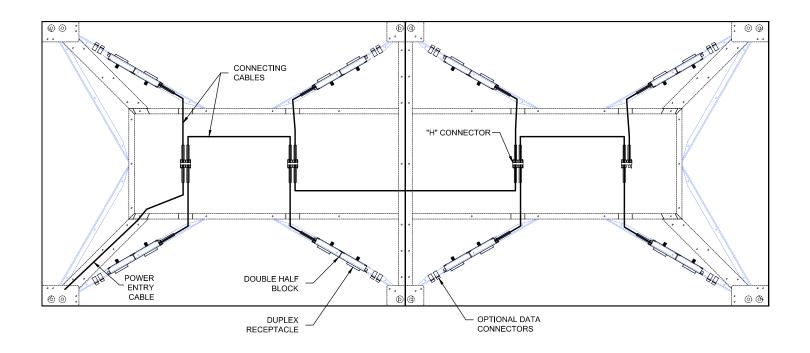

### Electrical / Wire Management

Aprons May be Straight or Angled Between Legs.

(See Included Wiring Diagram for Wiring Specific to Purchased Table.)

тиону