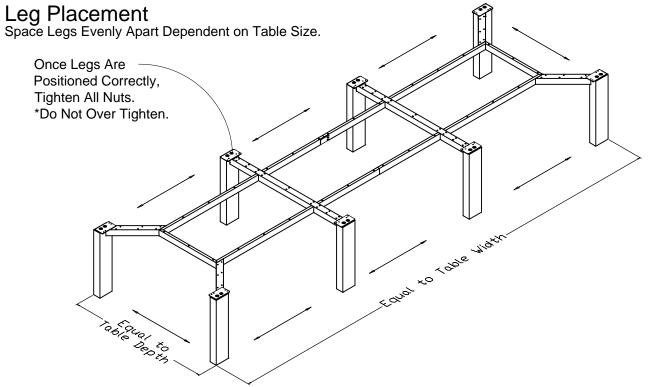

# MASSIF TABLE Installation Instructions

тиону

### Leg to Frame Attachment Detail