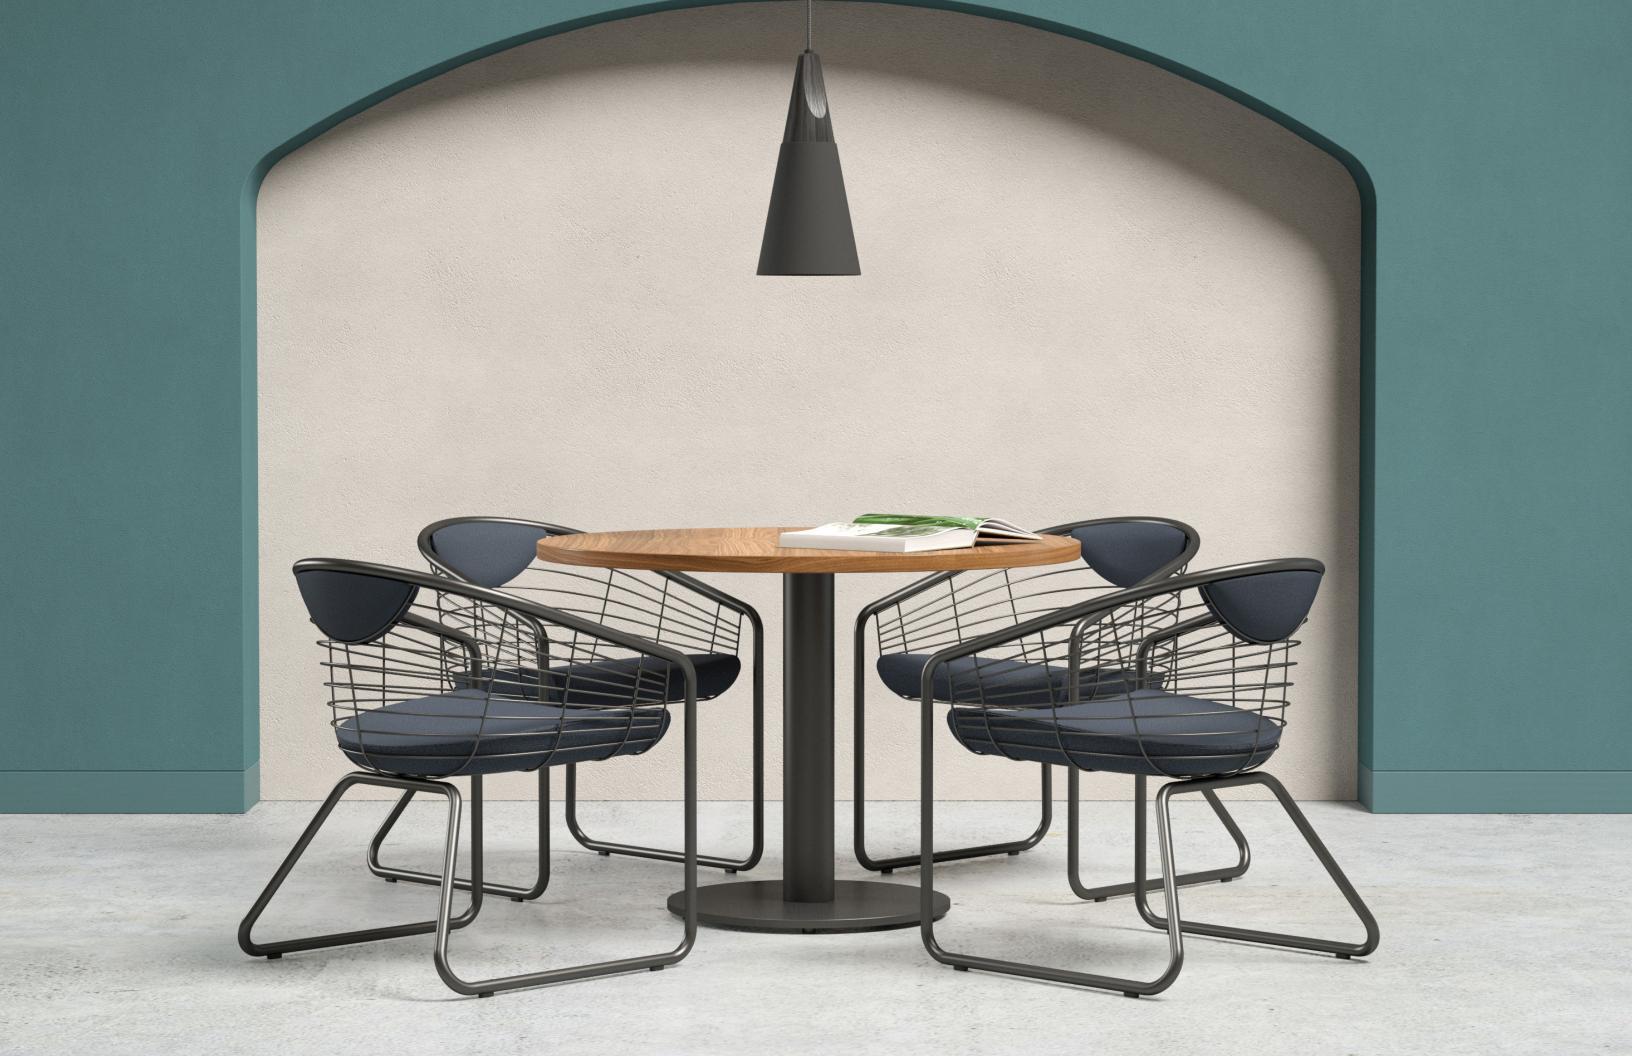

This layered construction affords designers the ability to specify frame and shell finishes that create subtle variation or high-impact statements. Draped can also be specified as an open lattice, with upholstered seat and back cushions for a decidedly delicate appearance.

#### **Design by Populace**

The Draped chair is at home in lobbies and reception areas, hospitality settings and executive offices to provide warmth with a decidedly modern flair.