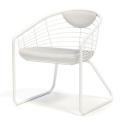

# **DRAPED**

COLLECTION

Designed for contemporary elegance, the versatility of the Draped chair allows it to feel at home in any commercial, hospitality, or residential setting. The fully upholstered shell hovers lightly above a welded steel lattice creating visual depth through the interplay of shadow and linework.

This layered construction affords designers the ability to specify frame and shell finishes that create subtle variation or high-impact statements. Draped can also be specified as an open lattice, with upholstered seat and back cushions for a decidedly delicate appearance.

#### **Design by Populace**

The Draped chair is at home in lobbies and reception areas, hospitality settings and executive offices to provide warmth with a decidedly modern flair.