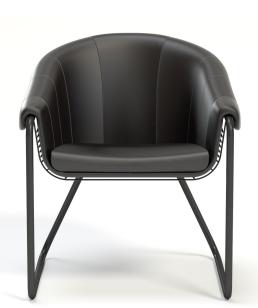

# **DRAPED**

COLLECTION

Designed for contemporary elegance, the versatility of the Draped chair allows it to feel at home in any commercial, hospitality, or residential setting. The fully upholstered shell hovers lightly above a welded steel lattice creating visual depth through the interplay of shadow and linework.

This layered construction affords designers the ability to specify frame and shell finishes that create subtle variation or high-impact statements. Draped can also be specified as an open lattice, with upholstered seat and back cushions for a decidedly delicate appearance.