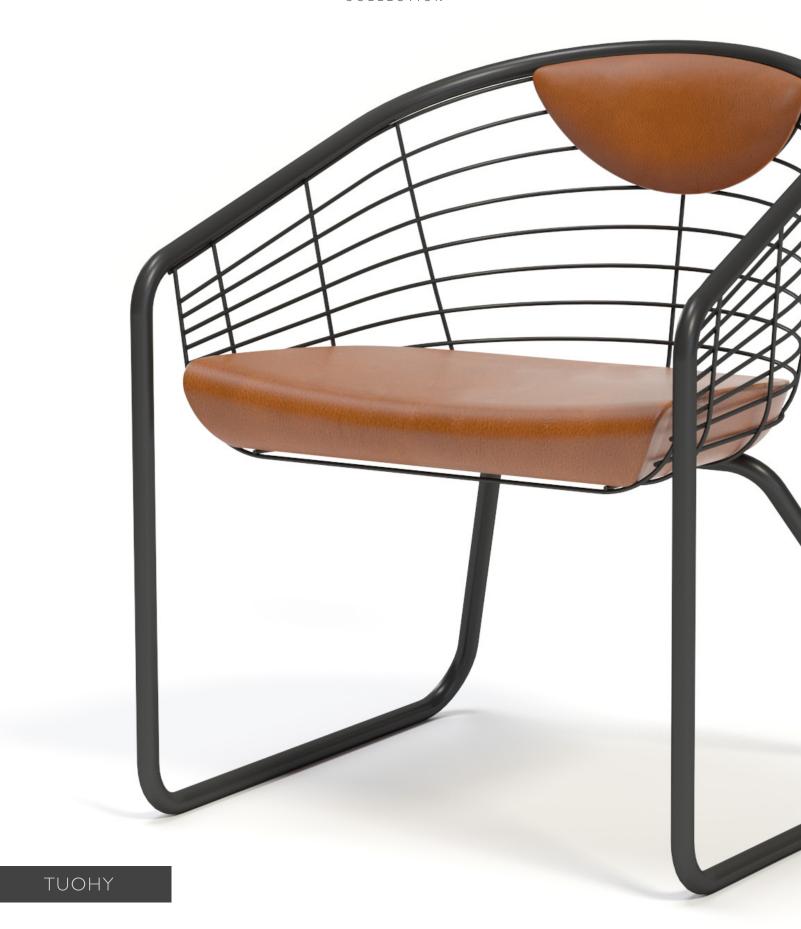

# **DRAPED**

COLLECTION

Designed for contemporary elegance, the versatility of the Draped chair allows it to feel at home in any commercial, hospitality, or residential setting. The fully upholstered shell hovers lightly above a welded steel lattice creating visual depth through the interplay of shadow and linework.

This layered construction affords designers the ability to specify frame and shell finishes that create subtle variation or high-impact statements. Draped can also be specified as an open lattice, with upholstered seat and back cushions for a decidedly delicate appearance.

#### **Design by Populace**

The Draped chair is at home in lobbies and reception areas, hospitality settings and executive offices to provide warmth with a decidedly modern flair.