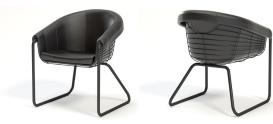

This layered construction affords designers the ability to specify frame and shell finishes that create subtle variation or high-impact statements. Draped can also be specified as an open lattice, with upholstered seat and back cushions for a decidedly delicate appearance.

### Unupholstered/Open Wire Frame

Width: 24", 610 mm
Depth: 24", 610 mm
Height: 30", 672 mm

Seat Height: 17.5", 445 mm Seat Depth: 18.5", 470 mm