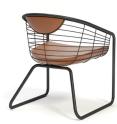

This layered construction affords designers the ability to specify frame and shell finishes that create subtle variation or high-impact statements. Draped can also be specified as an open lattice, with upholstered seat and back cushions for a decidedly delicate appearance.

### Unupholstered/Open Wire Frame

Width: 24", 610 mm
Depth: 24", 610 mm
Height: 30", 672 mm

Seat Height: 17.5", 445 mm Seat Depth: 18.5", 470 mm