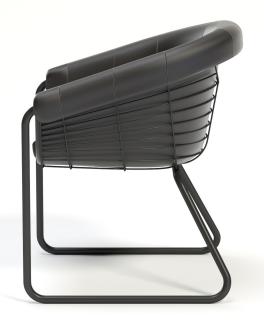

# **DRAPED**

COLLECTION

Designed for contemporary elegance, the versatility of the Draped chair allows it to feel at home in any commercial, hospitality, or residential setting. The fully upholstered shell hovers lightly above a welded steel lattice creating visual depth through the interplay of shadow and linework.

This layered construction affords designers the ability to specify frame and shell finishes that create subtle variation or high-impact statements. Draped can also be specified as an open lattice, with upholstered seat and back cushions for a decidedly delicate appearance.