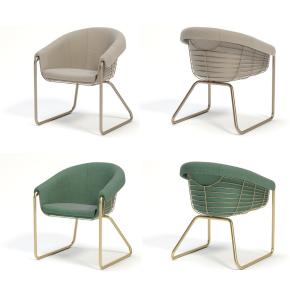

# **DRAPED**

COLLECTION

Designed for contemporary elegance, the versatility of the Draped chair allows it to feel at home in any commercial, hospitality, or residential setting. The fully upholstered shell hovers lightly above a welded steel lattice creating visual depth through the interplay of shadow and linework.

This layered construction affords designers the ability to specify frame and shell finishes that create subtle variation or high-impact statements. Draped can also be specified as an open lattice, with upholstered seat and back cushions for a decidedly delicate appearance.

#### **Design by Populace**

The Draped chair is at home in lobbies and reception areas, hospitality settings and executive offices to provide warmth with a decidedly modern flair.