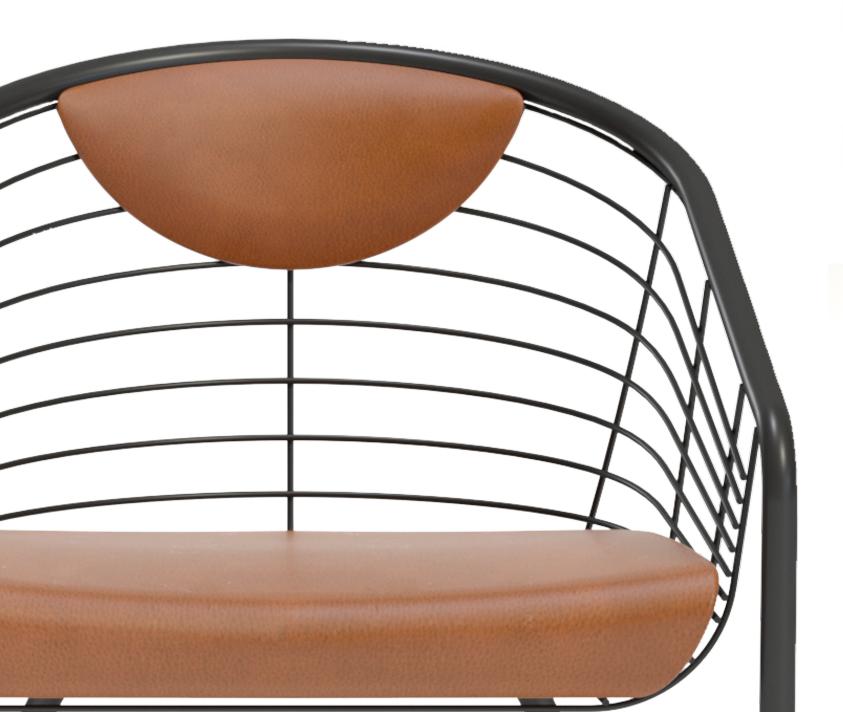

# **DRAPED**

COLLECTION

Designed for contemporary elegance, the versatility of the Draped chair allows it to feel at home in any commercial, hospitality, or residential setting. The fully upholstered shell hovers lightly above a welded steel lattice creating visual depth through the interplay of shadow and linework.

This layered construction affords designers the ability to specify frame and shell finishes that create subtle variation or high-impact statements. Draped can also be specified as an open lattice, with upholstered seat and back cushions for a decidedly delicate appearance.