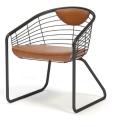

# **DRAPED**

COLLECTION

Designed for contemporary elegance, the versatility of the Draped chair allows it to feel at home in any commercial, hospitality, or residential setting. The fully upholstered shell hovers lightly above a welded steel lattice creating visual depth through the interplay of shadow and linework.

This layered construction affords designers the ability to specify frame and shell finishes that create subtle variation or high-impact statements. Draped can also be specified as an open lattice, with upholstered seat and back cushions for a decidedly delicate appearance.

#### **Design by Populace**

The Draped chair is at home in lobbies and reception areas, hospitality settings and executive offices to provide warmth with a decidedly modern flair.