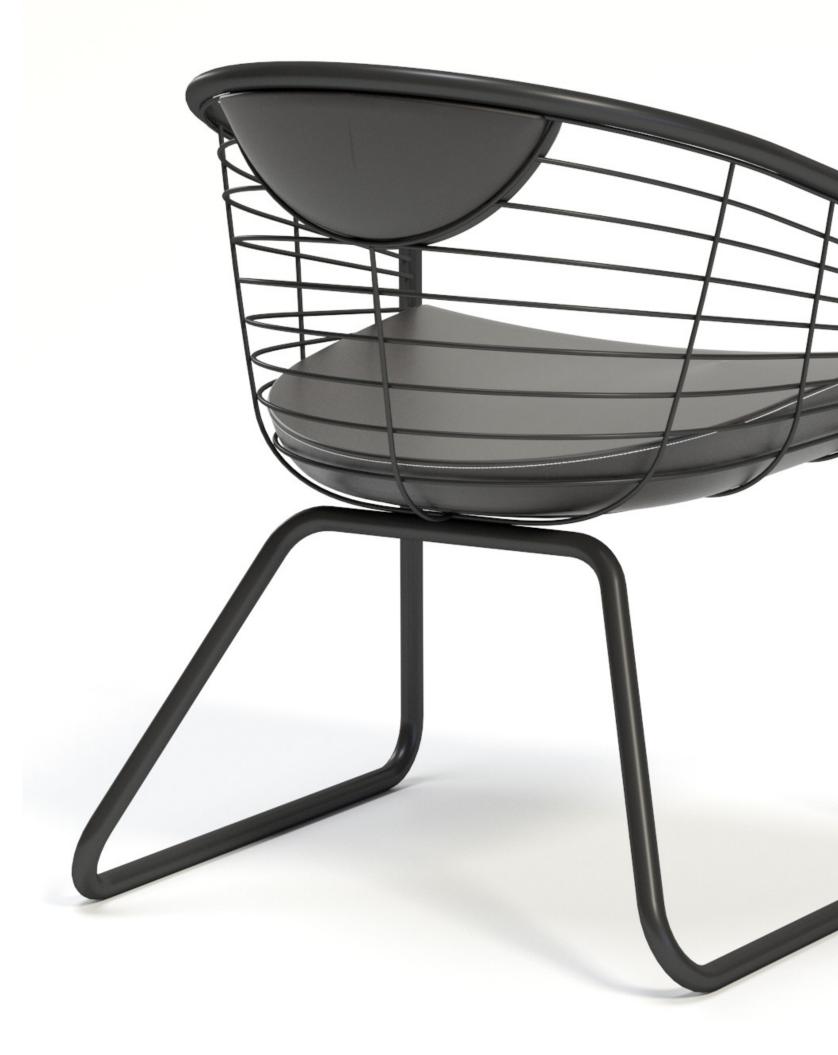

# **DRAPED**

COLLECTION

Designed for contemporary elegance, the versatility of the Draped chair allows it to feel at home in any commercial, hospitality, or residential setting. The fully upholstered shell hovers lightly above a welded steel lattice creating visual depth through the interplay of shadow and linework.

This layered construction affords designers the ability to specify frame and shell finishes that create subtle variation or high-impact statements. Draped can also be specified as an open lattice, with upholstered seat and back cushions for a decidedly delicate appearance.