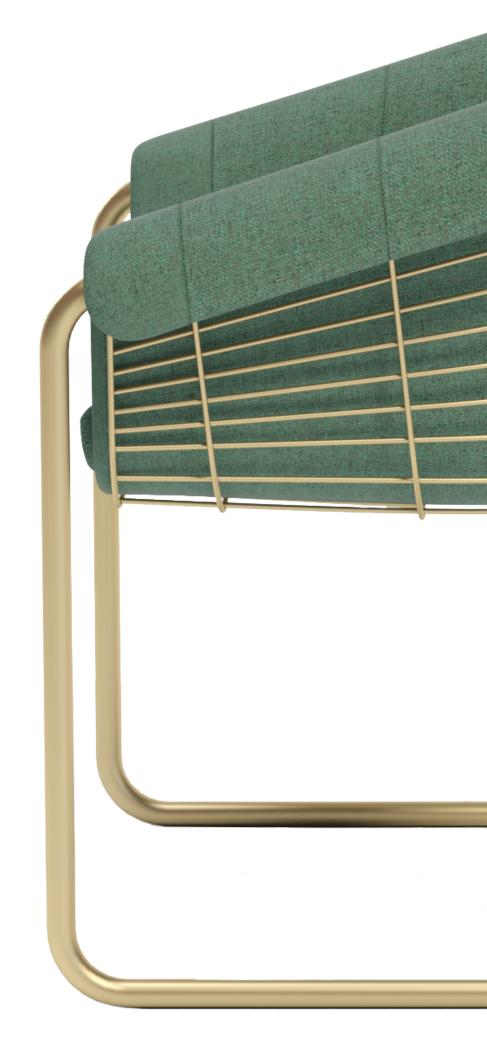

# **DRAPED**

COLLECTION

Designed for contemporary elegance, the versatility of the Draped chair allows it to feel at home in any commercial, hospitality, or residential setting. The fully upholstered shell hovers lightly above a welded steel lattice creating visual depth through the interplay of shadow and linework.

This layered construction affords designers the ability to specify frame and shell finishes that create subtle variation or high-impact statements. Draped can also be specified as an open lattice, with upholstered seat and back cushions for a decidedly delicate appearance.

#### **Design by Populace**

The Draped chair is at home in lobbies and reception areas, hospitality settings and executive offices to provide warmth with a decidedly modern flair.