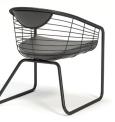

This layered construction affords designers the ability to specify frame and shell finishes that create subtle variation or high-impact statements. Draped can also be specified as an open lattice, with upholstered seat and back cushions for a decidedly delicate appearance.

### Unupholstered/Open Wire Frame

Width: 24", 610 mm
Depth: 24", 610 mm
Height: 30", 672 mm

Seat Height: 17.5", 445 mm Seat Depth: 18.5", 470 mm