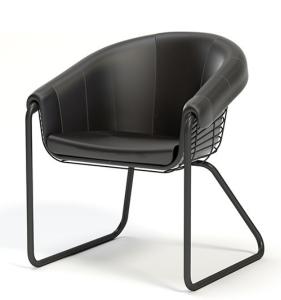

# **DRAPED**

COLLECTION

Designed for contemporary elegance, the versatility of the Draped chair allows it to feel at home in any commercial, hospitality, or residential setting. The fully upholstered shell hovers lightly above a welded steel lattice creating visual depth through the interplay of shadow and linework.

This layered construction affords designers the ability to specify frame and shell finishes that create subtle variation or high-impact statements. Draped can also be specified as an open lattice, with upholstered seat and back cushions for a decidedly delicate appearance.

#### **Design by Populace**

The Draped chair is at home in lobbies and reception areas, hospitality settings and executive offices to provide warmth with a decidedly modern flair.