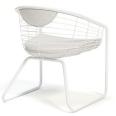

This layered construction affords designers the ability to specify frame and shell finishes that create subtle variation or high-impact statements. Draped can also be specified as an open lattice, with upholstered seat and back cushions for a decidedly delicate appearance.

### Unupholstered/Open Wire Frame

Width: 24", 610 mm
Depth: 24", 610 mm
Height: 30", 672 mm

Seat Height: 17.5", 445 mm Seat Depth: 18.5", 470 mm