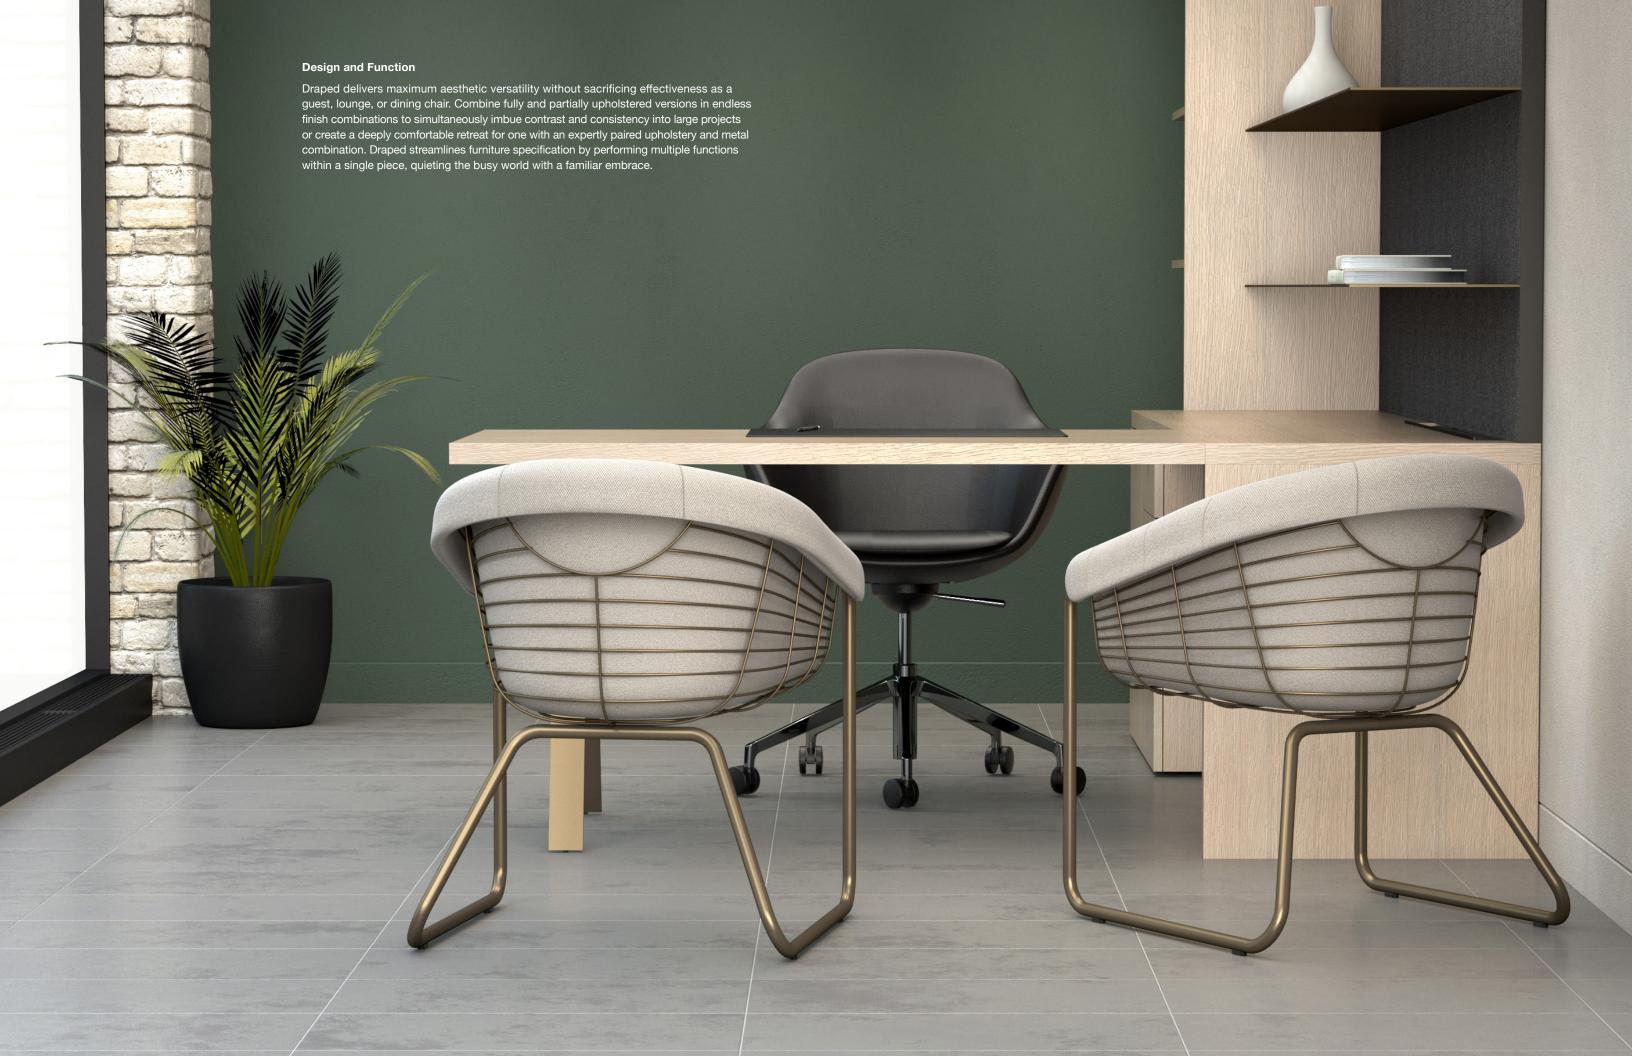

#### **Design by Populace**

The Draped chair is at home in lobbies and reception areas, hospitality settings and executive offices to provide warmth with a decidedly modern flair.

This layered construction affords designers the ability to specify frame and shell finishes that create subtle variation or high-impact statements. Draped can also be specified as an open lattice, with upholstered seat and back cushions for a decidedly delicate appearance.