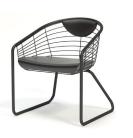

This layered construction affords designers the ability to specify frame and shell finishes that create subtle variation or high-impact statements. Draped can also be specified as an open lattice, with upholstered seat and back cushions for a decidedly delicate appearance.

### Unupholstered/Open Wire Frame

Width: 24", 610 mm
Depth: 24", 610 mm
Height: 30", 672 mm

Seat Height: 17.5", 445 mm Seat Depth: 18.5", 470 mm