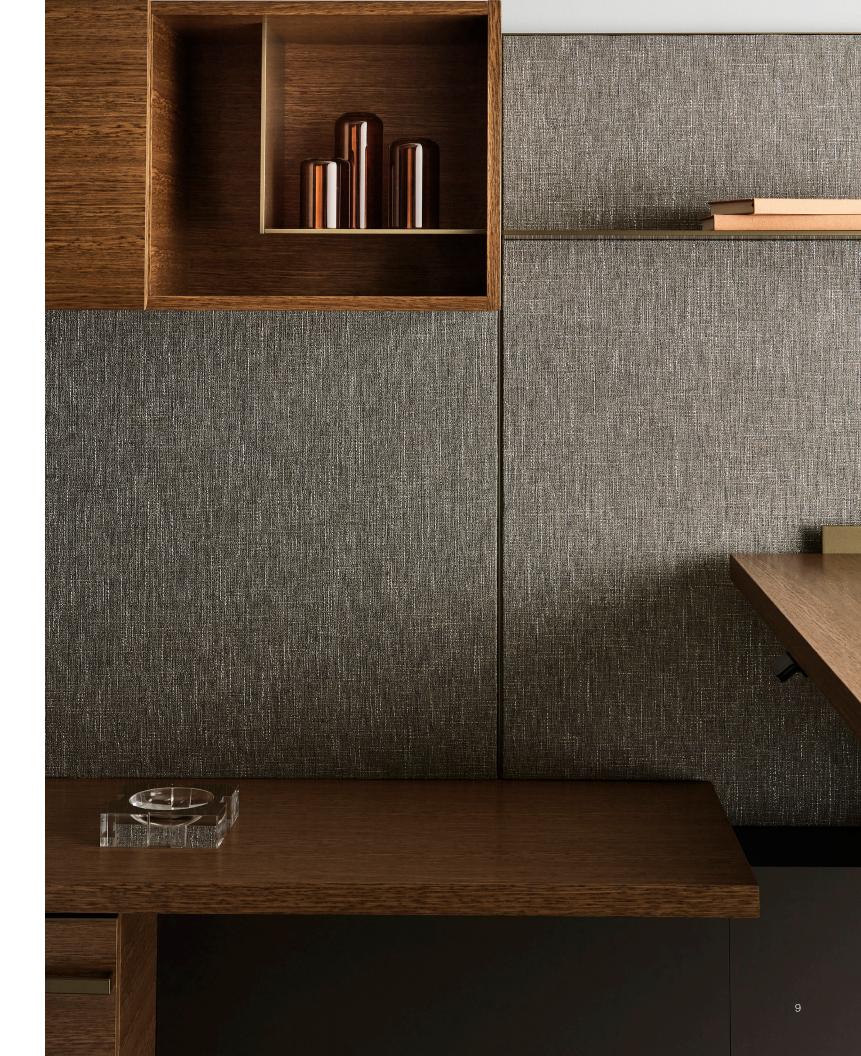

#### **Storage Options**

Uku features many storage options including shallow depths for smaller spaces. These shallower depths can be paired with deeper storage pieces to provide visual interest.

Storage can be hung on the wall for lightness in the space. A metal ribbon shelf provides a thin profile element that can be finished in myriad of colors. The unique pull is triangular in shape and seems to organically grow out of the drawer or door.

### Details and Craftsmanship

Tuohy's attention to detail and wood craftsmanship shine through in the design and construction of the Uku Casegoods product. Through a mix of state-ofthe-art manufacturing and finishing processes, and time-honored handwork, every detailed is scrutinized for premium quality.