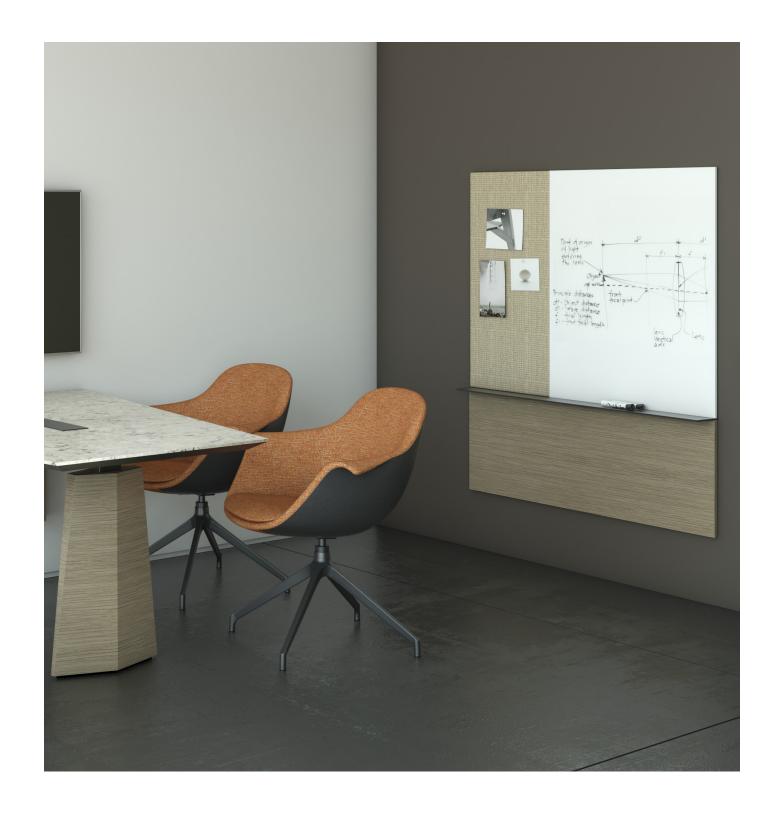

#### Interaction Spaces

Uku takes the needs for enclosed offices and goes beyond the basic casegoods offering with the ability to serve small conference spaces and multi-use offices. Credenzas and display components, including tackboards and markerboards, encourage collaboration and interaction.

#### **Storage Options**

Uku features many storage options including shallow depths for smaller spaces. These shallower depths can be paired with deeper storage pieces to provide visual interest.

Storage can be hung on the wall for lightness in the space. A metal ribbon shelf provides a thin profile element that can be finished in myriad of colors. The unique pull is triangular in shape and seems to organically grow out of the drawer or door.