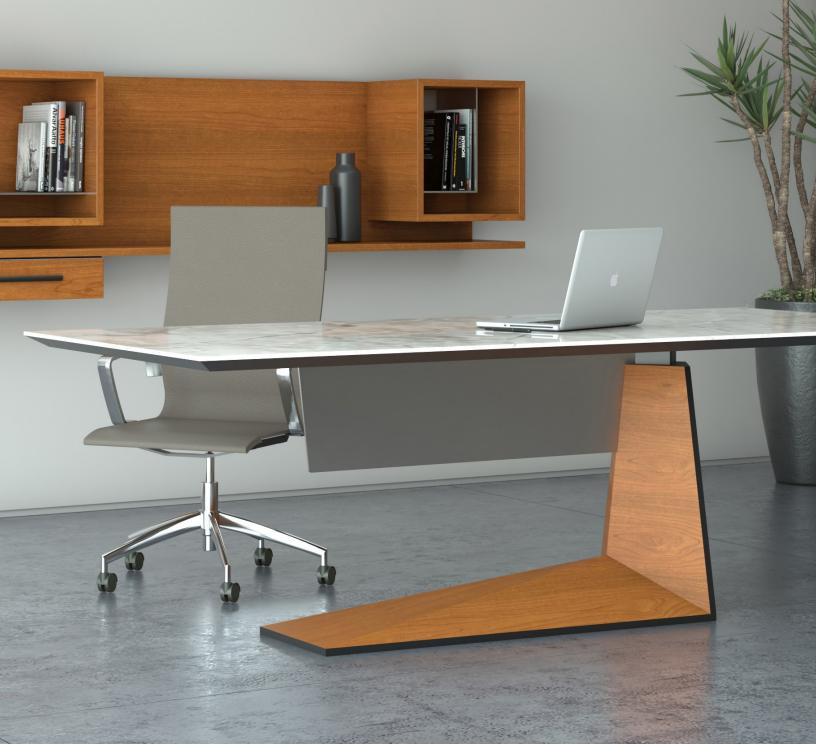

#### Floating Desk

The statement piece of the collection is an elegant, cantilevered table desk, that seems to float, with an architectural beveled base. The word Uku means to float in Japanese. Tops may be specified in a wide range of materials including stone, solid surface, and custom veneers, and feature a thin edge detail, accented with a painted trim. A thin metal modesty panel floats beneath the work surface.