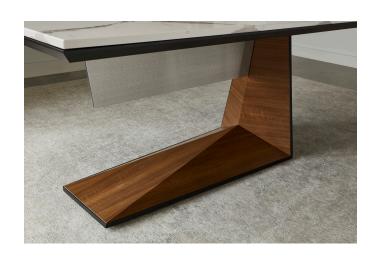

#### Floating Desk

The statement piece of the collection is an elegant, cantilevered table desk, that seems to float, with an architectural beveled base. The word Uku means to float in Japanese. Tops may be specified in a wide range of materials including stone, solid surface, and custom veneers, and feature a thin edge detail, accented with a painted trim. A thin metal modesty panel floats beneath the work surface.

#### Desk Options

Other desk base options include symmetric and asymmetric X-bases and bevel base options. The bevel base option offers height-adjustable options for even more versatility.