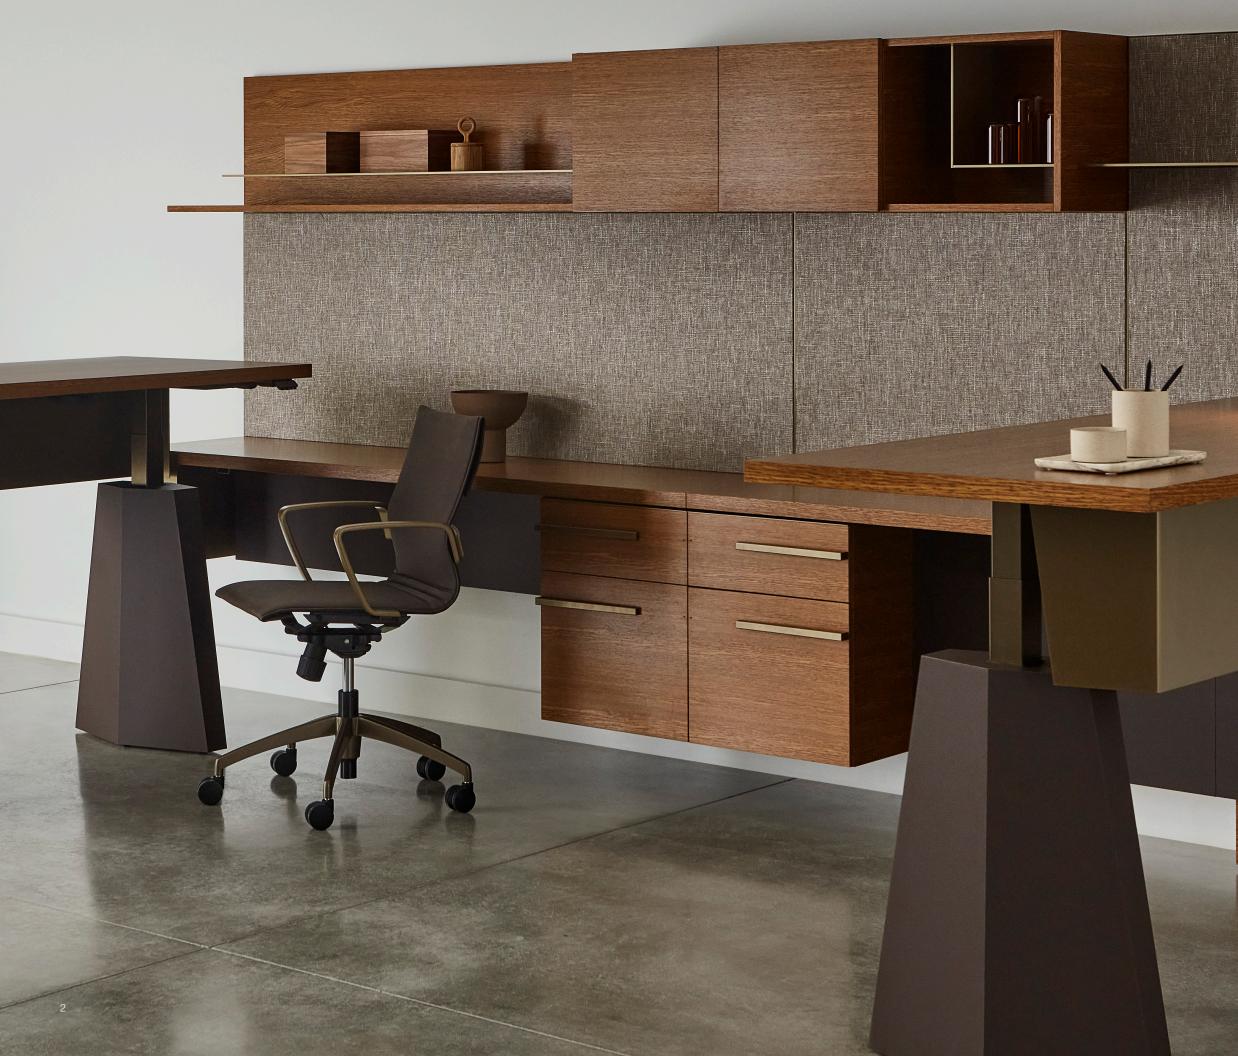

#### **Storage Options**

Uku features many storage options including shallow depths for smaller spaces. These shallower depths can be paired with deeper storage pieces to provide visual interest.

Storage can be hung on the wall for lightness in the space. A metal ribbon shelf provides a thin profile element that can be finished in myriad of colors. The unique pull is triangular in shape and seems to organically grow out of the drawer or door.

#### Interaction Spaces

Uku takes the needs for enclosed offices and goes beyond the basic casegoods offering with the ability to serve small conference spaces and multi-use offices. Credenzas and display components, including tackboards and markerboards, encourage collaboration and interaction.

### Details and Craftsmanship

Tuohy's attention to detail and wood craftsmanship shine through in the design and construction of the Uku Casegoods product. Through a mix of state-ofthe-art manufacturing and finishing processes, and time-honored handwork, every detailed is scrutinized for premium quality.