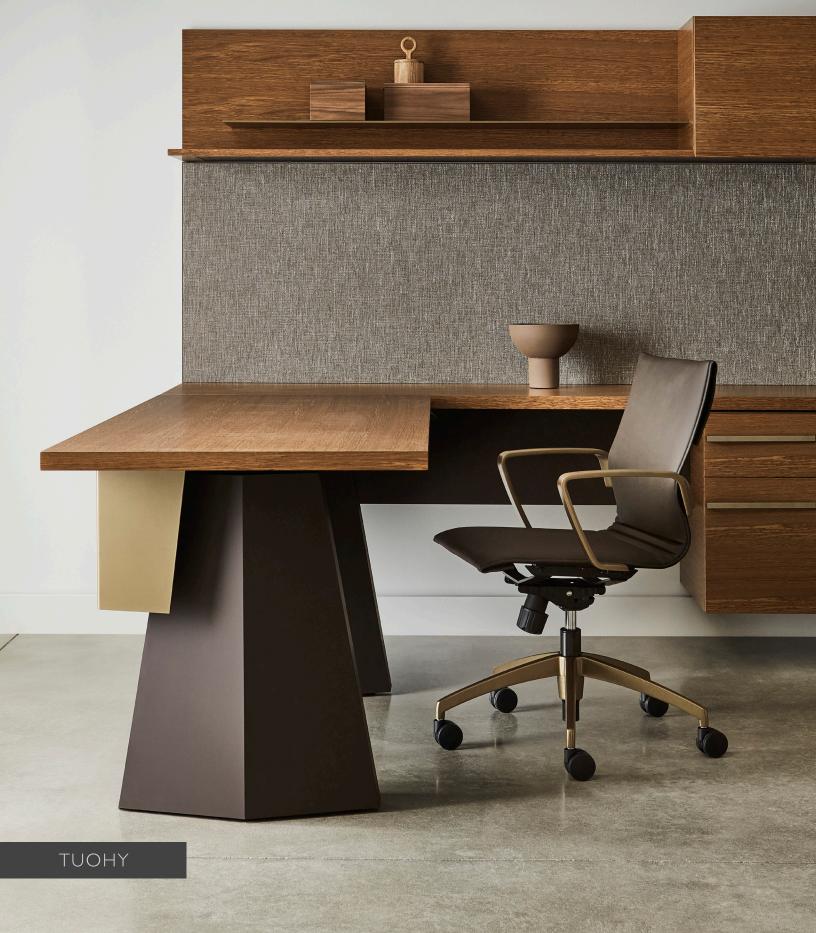

# Uku Casegoods

The Uku Casegoods collection provides an unexpected aesthetic for a range of applications from the CEO's office to shared spaces and conference settings.

#### **Storage Options**

Uku features many storage options including shallow depths for smaller spaces. These shallower depths can be paired with deeper storage pieces to provide visual interest.

Storage can be hung on the wall for lightness in the space. A metal ribbon shelf provides a thin profile element that can be finished in myriad of colors. The unique pull is triangular in shape and seems to organically grow out of the drawer or door.

### Details and Craftsmanship

Tuohy's attention to detail and wood craftsmanship shine through in the design and construction of the Uku Casegoods product. Through a mix of state-ofthe-art manufacturing and finishing processes, and time-honored handwork, every detailed is scrutinized for premium quality.