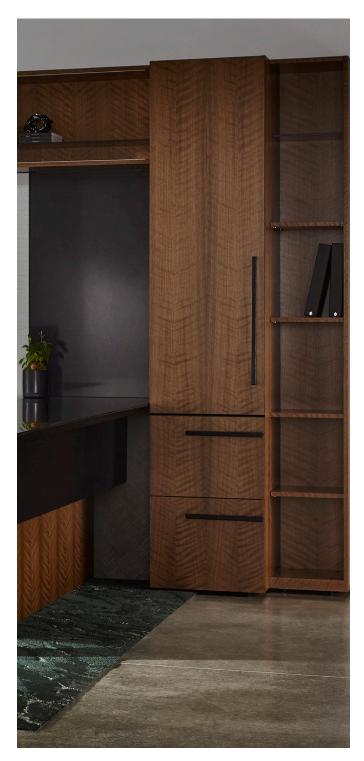

#### **Storage Options**

Uku features many storage options including shallow depths for smaller spaces. These shallower depths can be paired with deeper storage pieces to provide visual interest.

Storage can be hung on the wall for lightness in the space. A metal ribbon shelf provides a thin profile element that can be finished in myriad of colors. The unique pull is triangular in shape and seems to organically grow out of the drawer or door.

#### Interaction Spaces

Uku takes the needs for enclosed offices and goes beyond the basic casegoods offering with the ability to serve small conference spaces and multi-use offices. Credenzas and display components, including tackboards and markerboards, encourage collaboration and interaction.