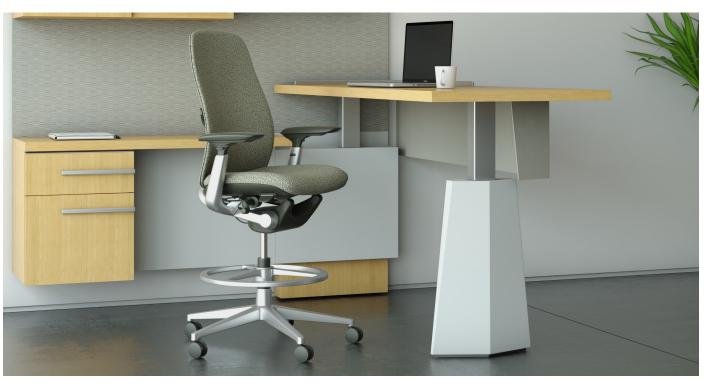

#### Floating Desk

The statement piece of the collection is an elegant, cantilevered table desk, that seems to float, with an architectural beveled base. The word Uku means to float in Japanese. Tops may be specified in a wide range of materials including stone, solid surface, and custom veneers, and feature a thin edge detail, accented with a painted trim. A thin metal modesty panel floats beneath the work surface.

#### Desk Options

Other desk base options include symmetric and asymmetric X-bases and bevel base options. The bevel base option offers height-adjustable options for even more versatility.