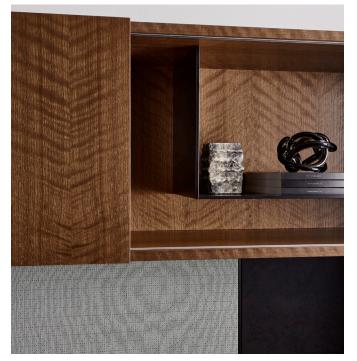

#### **Storage Options**

Uku features many storage options including shallow depths for smaller spaces. These shallower depths can be paired with deeper storage pieces to provide visual interest.

Storage can be hung on the wall for lightness in the space. A metal ribbon shelf provides a thin profile element that can be finished in myriad of colors. The unique pull is triangular in shape and seems to organically grow out of the drawer or door.

### Details and Craftsmanship

Tuohy's attention to detail and wood craftsmanship shine through in the design and construction of the Uku Casegoods product. Through a mix of state-ofthe-art manufacturing and finishing processes, and time-honored handwork, every detailed is scrutinized for premium quality.