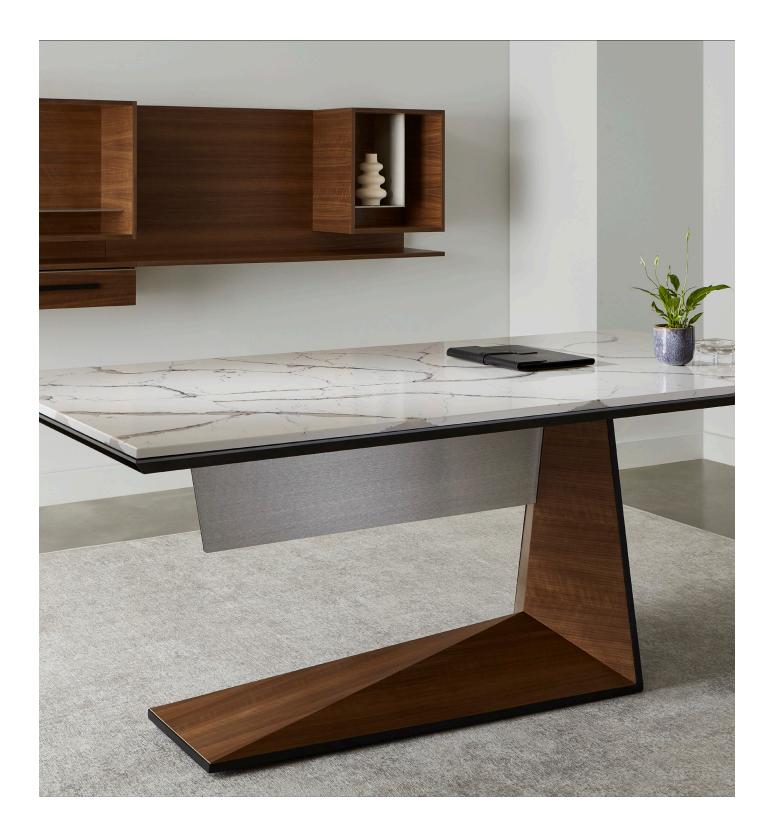

#### Floating Desk

The statement piece of the collection is an elegant, cantilevered table desk, that seems to float, with an architectural beveled base. The word Uku means to float in Japanese. Tops may be specified in a wide range of materials including stone, solid surface, and custom veneers, and feature a thin edge detail, accented with a painted trim. A thin metal modesty panel floats beneath the work surface.