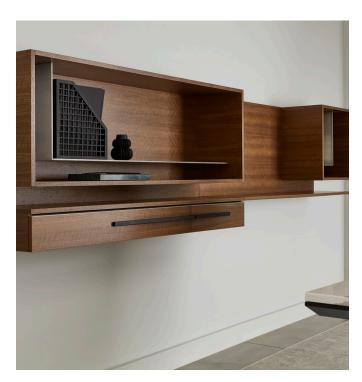

#### **Storage Options**

Uku features many storage options including shallow depths for smaller spaces. These shallower depths can be paired with deeper storage pieces to provide visual interest.

Storage can be hung on the wall for lightness in the space. A metal ribbon shelf provides a thin profile element that can be finished in myriad of colors. The unique pull is triangular in shape and seems to organically grow out of the drawer or door.