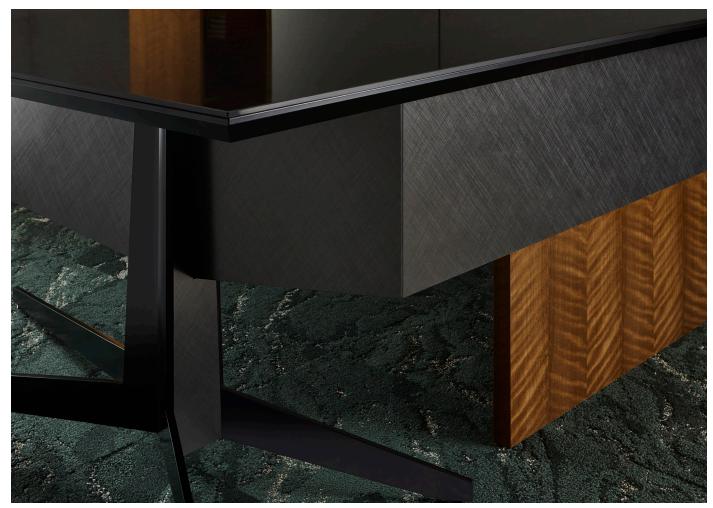

#### Floating Desk

The statement piece of the collection is an elegant, cantilevered table desk, that seems to float, with an architectural beveled base. The word Uku means to float in Japanese. Tops may be specified in a wide range of materials including stone, solid surface, and custom veneers, and feature a thin edge detail, accented with a painted trim. A thin metal modesty panel floats beneath the work surface.

### Details and Craftsmanship

Tuohy's attention to detail and wood craftsmanship shine through in the design and construction of the Uku Casegoods product. Through a mix of state-ofthe-art manufacturing and finishing processes, and time-honored handwork, every detailed is scrutinized for premium quality.