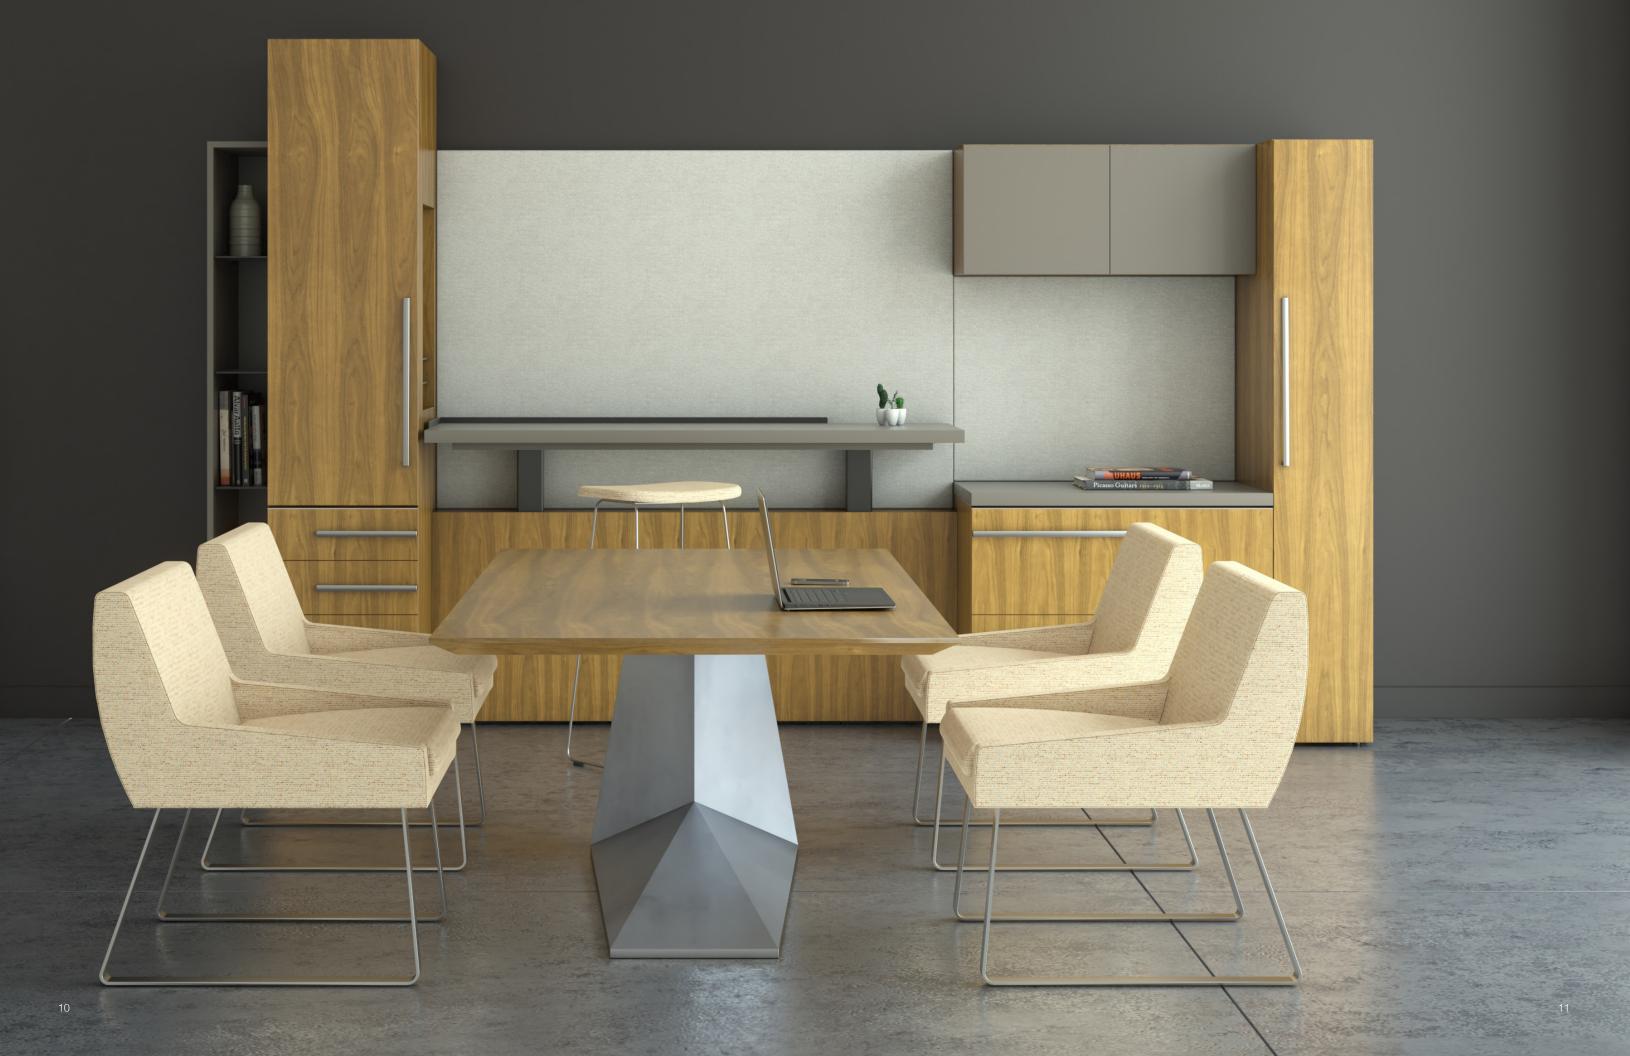

#### **Storage Options**

Uku features many storage options including shallow depths for smaller spaces. These shallower depths can be paired with deeper storage pieces to provide visual interest.

Storage can be hung on the wall for lightness in the space. A metal ribbon shelf provides a thin profile element that can be finished in myriad of colors. The unique pull is triangular in shape and seems to organically grow out of the drawer or door.

#### Interaction Spaces

Uku takes the needs for enclosed offices and goes beyond the basic casegoods offering with the ability to serve small conference spaces and multi-use offices. Credenzas and display components, including tackboards and markerboards, encourage collaboration and interaction.