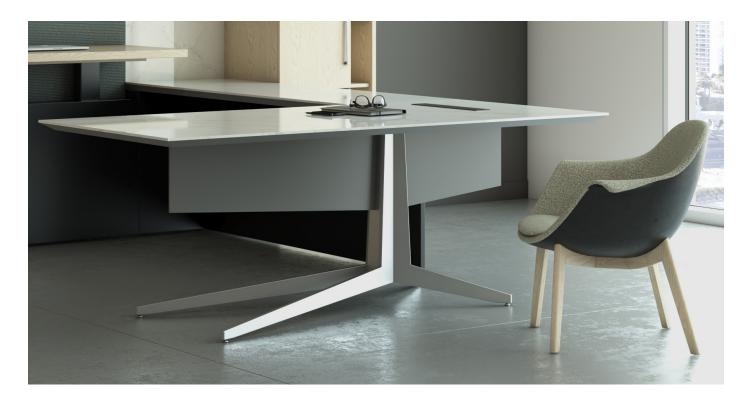

#### Desk Options

Other desk base options include symmetric and asymmetric X-bases and bevel base options. The bevel base option offers height-adjustable options for even more versatility.