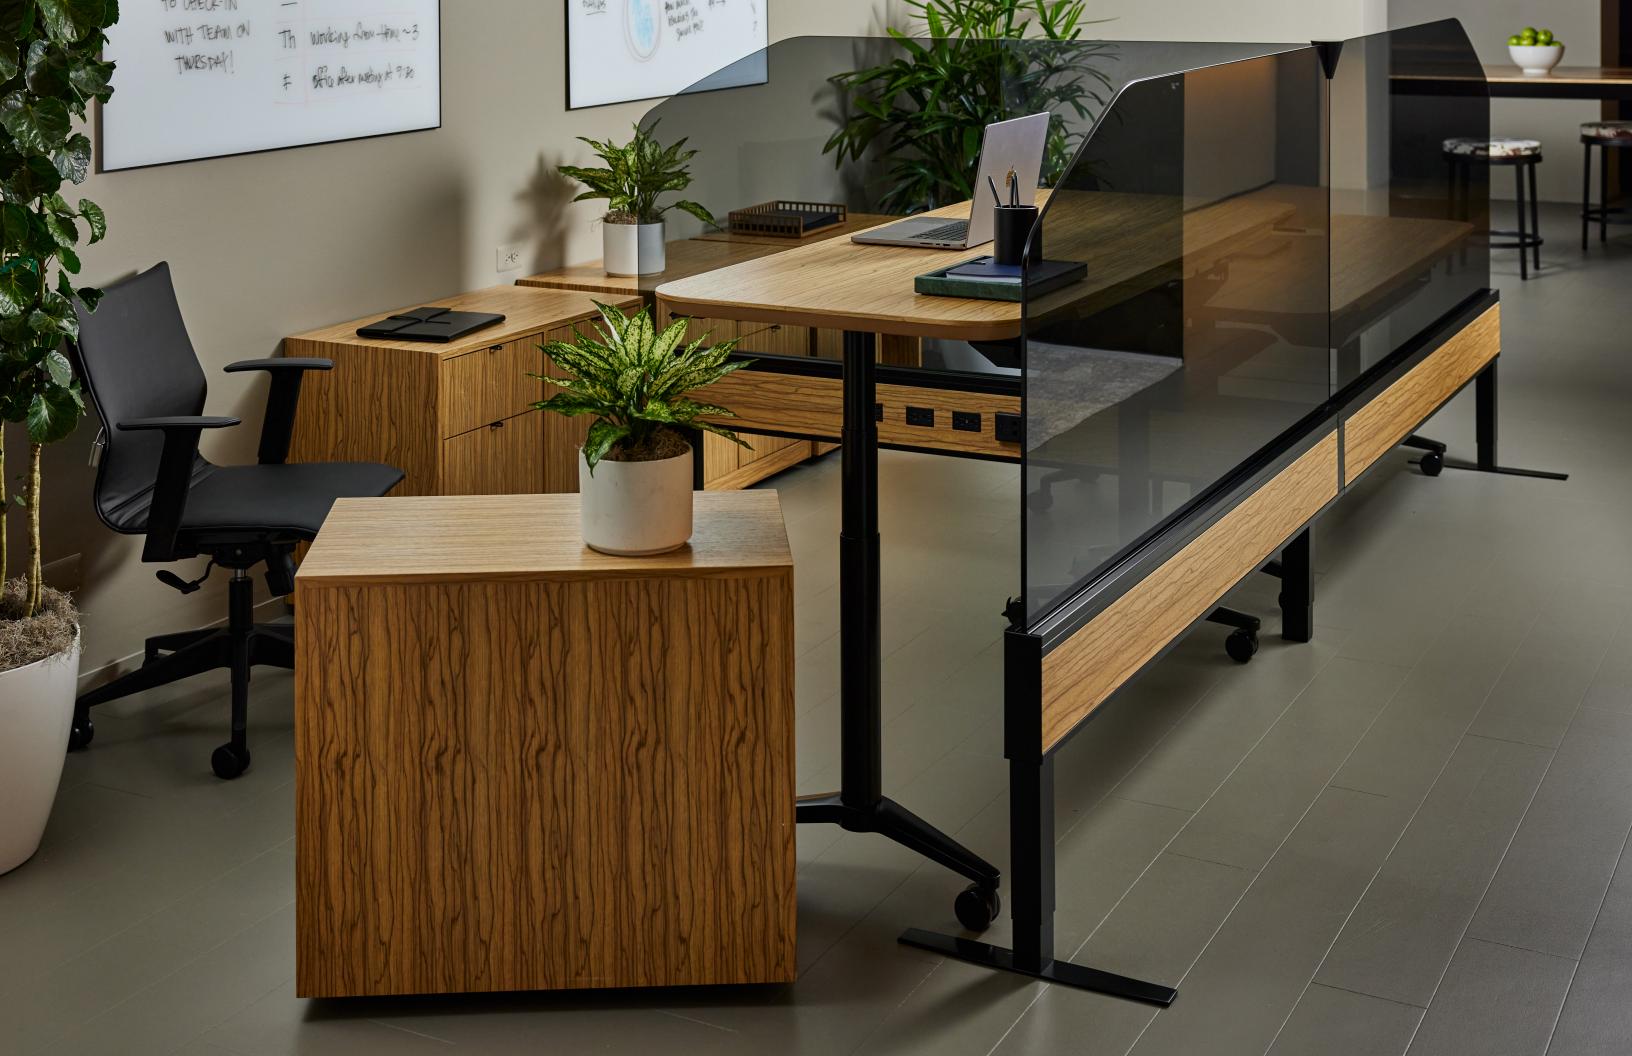

## **Axis Collection**

Catering to today's demand for an increased hyper-agile workplace design, AXIS provides a centric solution where the user is in control of their work setting. Drawing inspiration from an established "x/y" coordinate plane with defined intersecting axis, the design team studied the movement interaction between each quadrant. Designed for flexibility, the rotating desking stations offer privacy while their pivoting technology provides comfort for team collaborations.

## **Axis Features**

Customizable solutions like screening, storage and wireless power personalize the system users' needs. Featuring a choice of Skyline Glass or Arktura Soft Sound® partitions and multiple finish options, Axis is redefining the needs for the workplace of the future.