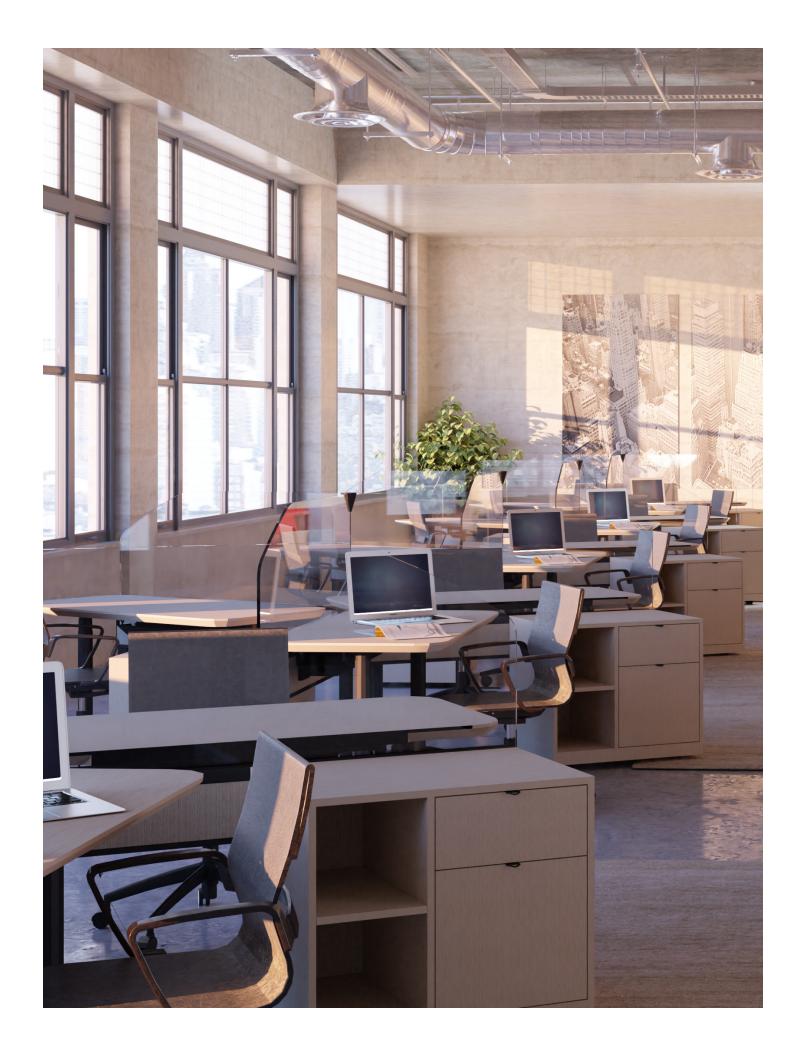

## **Axis Collection**

Catering to today's demand for an increased hyper-agile workplace design, AXIS provides a centric solution where the user is in control of their work setting. Drawing inspiration from an established "x/y" coordinate plane with defined intersecting axis, the design team studied the movement interaction between each quadrant. Designed for flexibility, the rotating desking stations offer privacy while their pivoting technology provides comfort for team collaborations.

## **Axis Features**

Customizable solutions like screening, storage and wireless power personalize the system users' needs. Featuring a choice of Skyline Glass or Arktura Soft Sound® partitions and multiple finish options, Axis is redefining the needs for the workplace of the future.