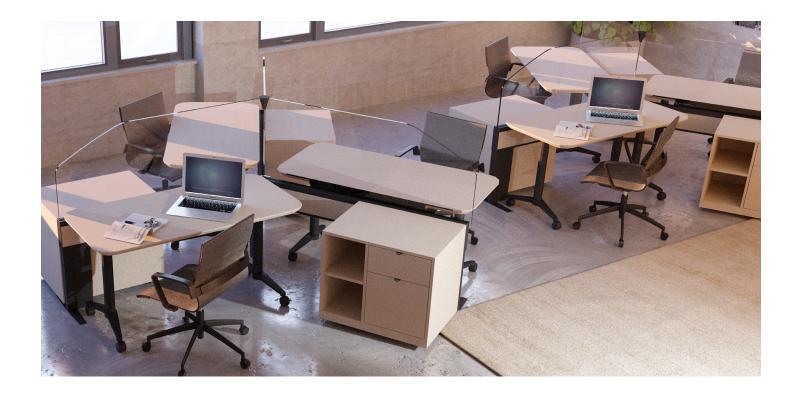

## **Axis Collection**

Catering to today's demand for an increased hyper-agile workplace design, AXIS provides a centric solution where the user is in control of their work setting. Drawing inspiration from an established "x/y" coordinate plane with defined intersecting axis, the design team studied the movement interaction between each quadrant. Designed for flexibility, the rotating desking stations offer privacy while their pivoting technology provides comfort for team collaborations.

## **Axis Features**

Customizable solutions like screening, storage and wireless power personalize the system users' needs. Featuring a choice of Skyline Glass or Arktura Soft Sound® partitions and multiple finish options, Axis is redefining the needs for the workplace of the future.