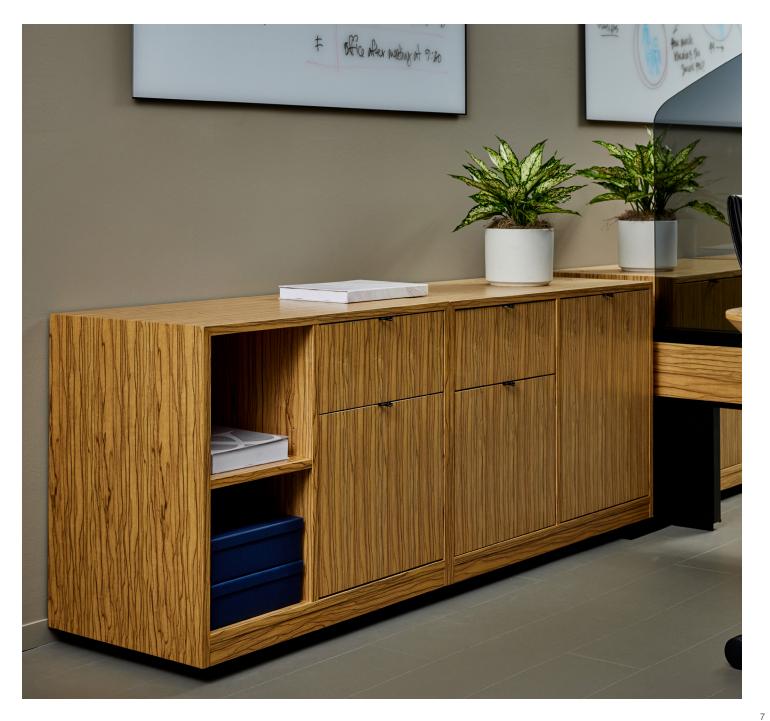

## **Axis Features**

Customizable solutions like screening, storage and wireless power personalize the system users' needs. Featuring a choice of Skyline Glass or Arktura Soft Sound® partitions and multiple finish options, Axis is redefining the needs for the workplace of the future.