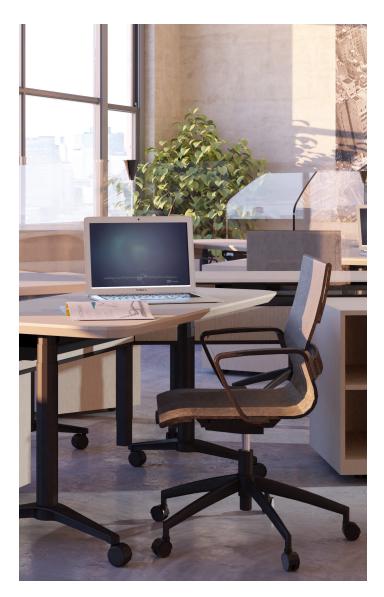

## **Axis Collection**

Catering to today's demand for an increased hyper-agile workplace design, AXIS provides a centric solution where the user is in control of their work setting. Drawing inspiration from an established "x/y" coordinate plane with defined intersecting axis, the design team studied the movement interaction between each quadrant. Designed for flexibility, the rotating desking stations offer privacy while their pivoting technology provides comfort for team collaborations.

## **Axis Features**

Customizable solutions like screening, storage and wireless power personalize the system users' needs. Featuring a choice of Skyline Glass or Arktura Soft Sound® partitions and multiple finish options, Axis is redefining the needs for the workplace of the future.