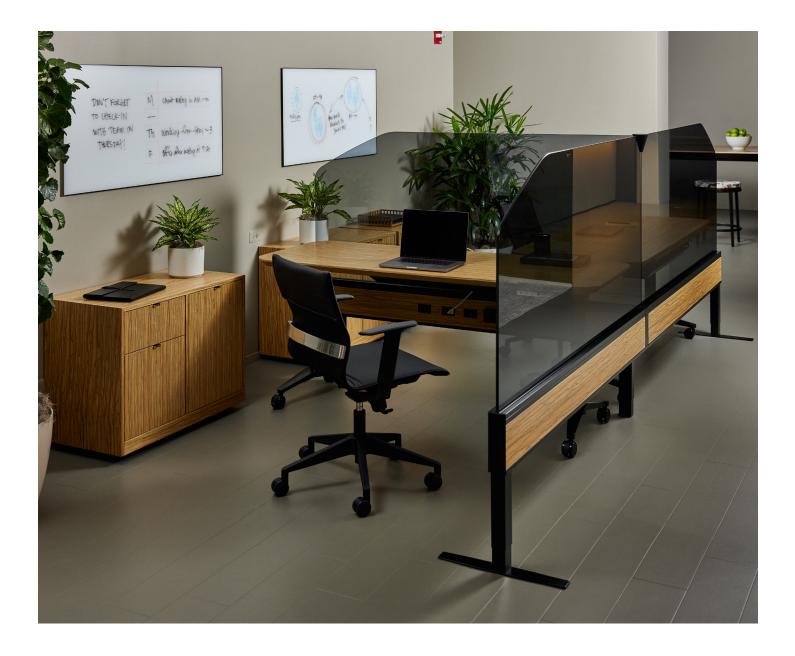

## **Axis Collection**

Catering to today's demand for an increased hyper-agile workplace design, AXIS provides a centric solution where the user is in control of their work setting. Drawing inspiration from an established "x/y" coordinate plane with defined intersecting axis, the design team studied the movement interaction between each quadrant. Designed for flexibility, the rotating desking stations offer privacy while their pivoting technology provides comfort for team collaborations.

## **Axis Features**

Customizable solutions like screening, storage and wireless power personalize the system users' needs. Featuring a choice of Skyline Glass or Arktura Soft Sound® partitions and multiple finish options, Axis is redefining the needs for the workplace of the future.