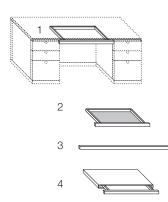

### DRAWERS FOR LAP AREA

|                             | Product No. | List \$ |  |
|-----------------------------|-------------|---------|--|
| Lap Drawer (1)              | 70MKA00     | 880     |  |
| Lap Drawer with Liner (2)   | 70MKA01     | 1045    |  |
| Fascia–6 feet/Field Cut (3) | 70PCF00     | 373     |  |
| Lap Drawer, Encased (4)     | 70MKA02     | 1302    |  |

All desks are available with optional pencil lap drawers.

TUOHY will automatically size your lap drawer to the kneehole space available, ensuring complete, side-to-side fit of the drawer face.

All inner lap drawer parts are solid birch with birch plywood bottoms;

all include a birch pencil tray.

Exterior wood parts will match the desk unit (see Option below for Atheneum).

### Option

For Atheneum Frieze Detailing, change 70 prefix to 69, add \$118.

|             | Product No. | List \$ |  |
|-------------|-------------|---------|--|
| Pencil Tray | 70MAA00     | 161     |  |

Solid birch pencil trays are intended for use in any box drawer of an 18 inch wide pedestal. (Atheneum users: Use this option in a user's pedestal when employing a Pull-Out Shelf on the visitor's side).