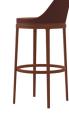

## The Melvin Stool

The Melvin Stool is designed for comfort and function, especially where a small footprint is needed, such as event suites, hospitality areas and education settings. Each detail was thought through to ensure function and quality to accommodate these tight spaces.

## Design

The stool does not have arms, but a gently sloped yet supportive back. This, along with the swivel, allows for easy entry and exit for users. A backless version is also available, and the stool can be specified in both bar and counter height.

### Features

The swivel mechanism is hidden within the frame to keep the stool clean and light in appearance. Wood accents add warmth to the aesthetic and the base can be painted in a variety of colors and metallic finishes. The seat and back are fully upholstered for comfort and warmth.