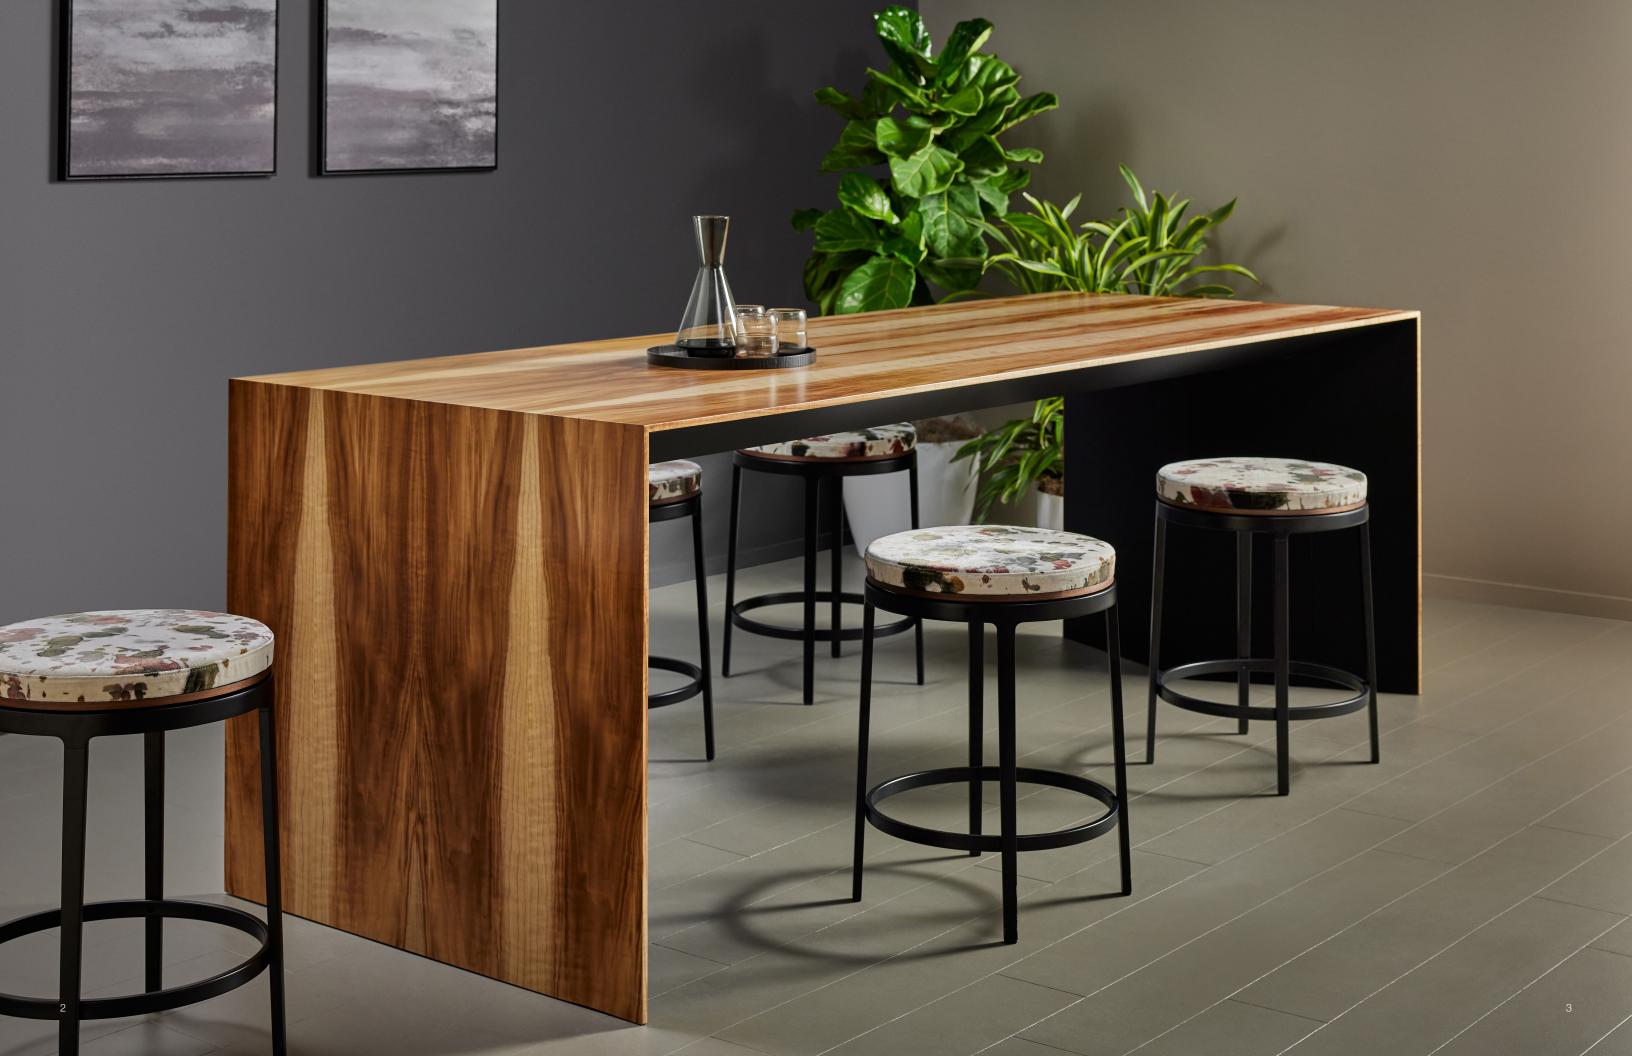

## The Melvin Stool

The Melvin Stool is designed for comfort and function, especially where a small footprint is needed, such as event suites, hospitality areas and education settings. Each detail was thought through to ensure function and quality to accommodate these tight spaces.

### Features

The swivel mechanism is hidden within the frame to keep the stool clean and light in appearance. Wood accents add warmth to the aesthetic and the base can be painted in a variety of colors and metallic finishes. The seat and back are fully upholstered for comfort and warmth.