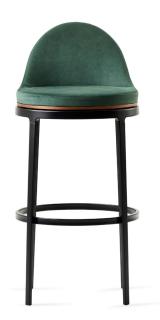

TUOHY



## The Melvin Stool

The Melvin Stool is designed for comfort and function, especially where a small footprint is needed, such as event suites, hospitality areas and education settings. Each detail was thought through to ensure function and quality to accommodate these tight spaces.

MALL .



antien m

## Design

The stool does not have arms, but a gently sloped yet supportive back. This, along with the swivel, allows for easy entry and exit for users. A backless version is also available, and the stool can be specified in both bar and counter height.









### Features

The swivel mechanism is hidden within the frame to keep the stool clean and light in appearance. Wood accents add warmth to the aesthetic and the base can be painted in a variety of colors and metallic finishes. The seat and back are fully upholstered for comfort and warmth.





#### **Designed by Populous Design**

Melvin is named after the designer's grandfather, from a small town in Kansas, who loves to brag to his friends at the coffee shop about what his grandson is doing in the "big city."

# Melvin Stools Dimensional Information

#### Counter Height with Back

20.75" diameter 527mm 34" high 864mm



#### **Counter Height No Back**

20" diameter 508mm 24.5" high 622mm

Bar Height with Back

20.75" diameter 527 mm 40" high 1016mm

H

#### Bar Height No Back

20" dia