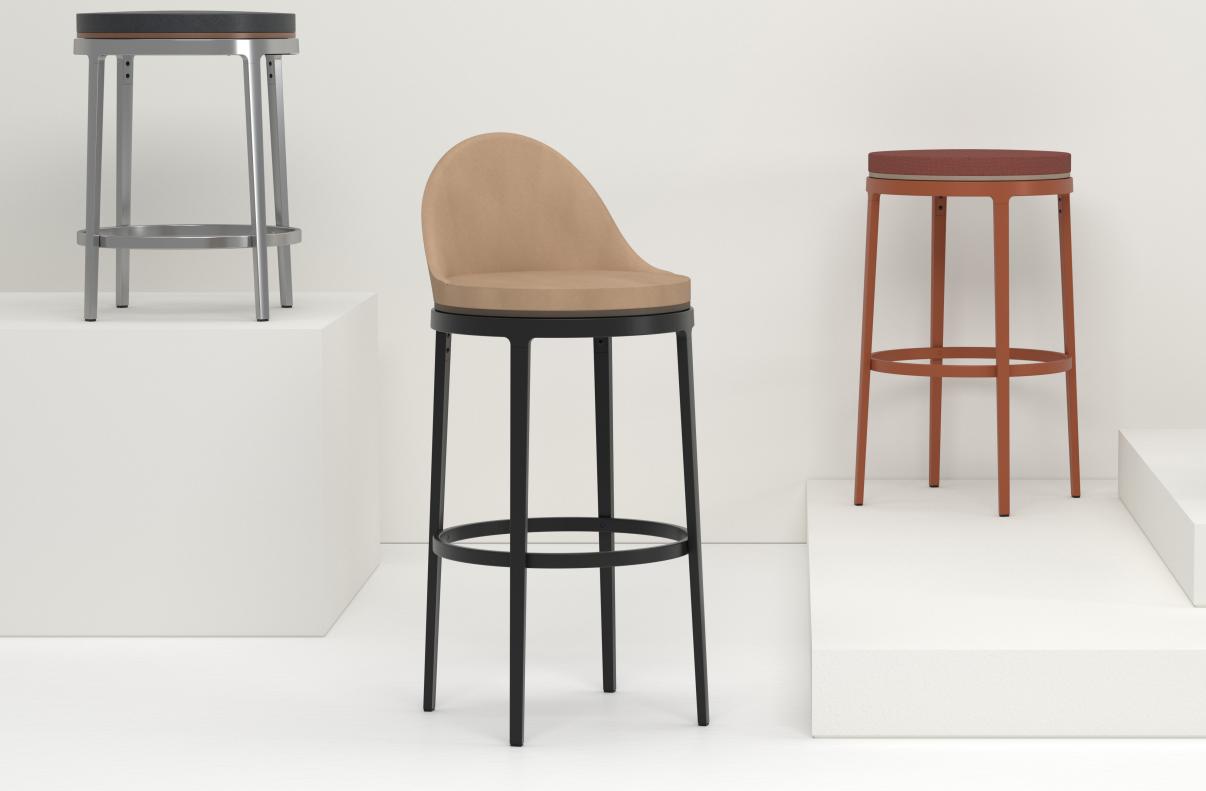

### Features

The swivel mechanism is hidden within the frame to keep the stool clean and light in appearance. Wood accents add warmth to the aesthetic and the base can be painted in a variety of colors and metallic finishes. The seat and back are fully upholstered for comfort and warmth.