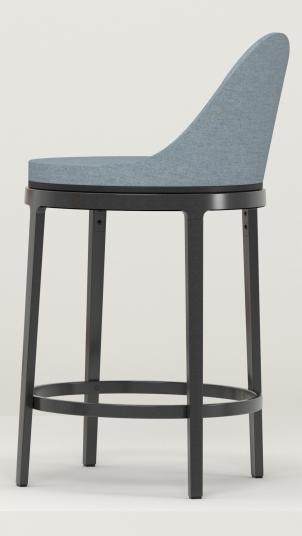

## The Melvin Stool

The Melvin Stool is designed for comfort and function, especially where a small footprint is needed, such as event suites, hospitality areas and education settings. Each detail was thought through to ensure function and quality to accommodate these tight spaces.

## Design

The stool does not have arms, but a gently sloped yet supportive back. This, along with the swivel, allows for easy entry and exit for users. A backless version is also available, and the stool can be specified in both bar and counter height.

### Features

The swivel mechanism is hidden within the frame to keep the stool clean and light in appearance. Wood accents add warmth to the aesthetic and the base can be painted in a variety of colors and metallic finishes. The seat and back are fully upholstered for comfort and warmth.