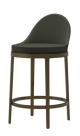

## Design

The stool does not have arms, but a gently sloped yet supportive back. This, along with the swivel, allows for easy entry and exit for users. A backless version is also available, and the stool can be specified in both bar and counter height.

#### Counter Height with Back

20.75" diameter 527mm 34" high 864mm