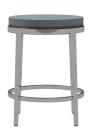

## Design

The stool does not have arms, but a gently sloped yet supportive back. This, along with the swivel, allows for easy entry and exit for users. A backless version is also available, and the stool can be specified in both bar and counter height.

### Features

The swivel mechanism is hidden within the frame to keep the stool clean and light in appearance. Wood accents add warmth to the aesthetic and the base can be painted in a variety of colors and metallic finishes. The seat and back are fully upholstered for comfort and warmth.

#### Counter Height with Back

20.75" diameter 527mm 34" high 864mm