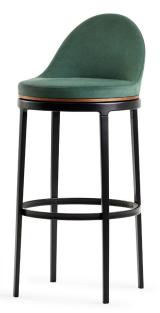

TUOHY



## The Melvin Stool

The Melvin Stool is designed for comfort and function, especially where a small footprint is needed, such as event suites, hospitality areas and education settings. Each detail was thought through to ensure function and quality to accommodate these tight spaces.

MALL .



antien m

## Design

The stool does not have arms, but a gently sloped yet supportive back. This, along with the swivel, allows for easy entry and exit for users. A backless version is also available, and the stool can be specified in both bar and counter height.









### Features

The swivel mechanism is hidden within the frame to keep the stool clean and light in appearance. Wood accents add warmth to the aesthetic and the base can be painted in a variety of colors and metallic finishes. The seat and back are fully upholstered for comfort and warmth.





#### **Designed by Populous Design**

Melvin is named after the designer's grandfather, from a small town in Kansas, who loves to brag to his friends at the coffee shop about what his grandson is doing in the "big city."

# Melvin Stools Dimensional Information

#### Counter Height with Back

20.75" diameter 527mm 34" high 864mm



#### **Counter Height No Back**

20" diameter 508mm 24.5" high 622mm

Bar Height with Back

20.75" diameter 527 mm 40" high 1016mm

H

#### Bar Height No Back

20" diame