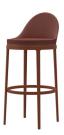

## The Melvin Stool

The Melvin Stool is designed for comfort and function, especially where a small footprint is needed, such as event suites, hospitality areas and education settings. Each detail was thought through to ensure function and quality to accommodate these tight spaces.

## Design

The stool does not have arms, but a gently sloped yet supportive back. This, along with the swivel, allows for easy entry and exit for users. A backless version is also available, and the stool can be specified in both bar and counter height.

### Features

The swivel mechanism is hidden within the frame to keep the stool clean and light in appearance. Wood accents add warmth to the aesthetic and the base can be painted in a variety of colors and metallic finishes. The seat and back are fully upholstered for comfort and warmth.