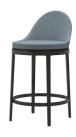

## Design

The stool does not have arms, but a gently sloped yet supportive back. This, along with the swivel, allows for easy entry and exit for users. A backless version is also available, and the stool can be specified in both bar and counter height.

### Features

The swivel mechanism is hidden within the frame to keep the stool clean and light in appearance. Wood accents add warmth to the aesthetic and the base can be painted in a variety of colors and metallic finishes. The seat and back are fully upholstered for comfort and warmth.