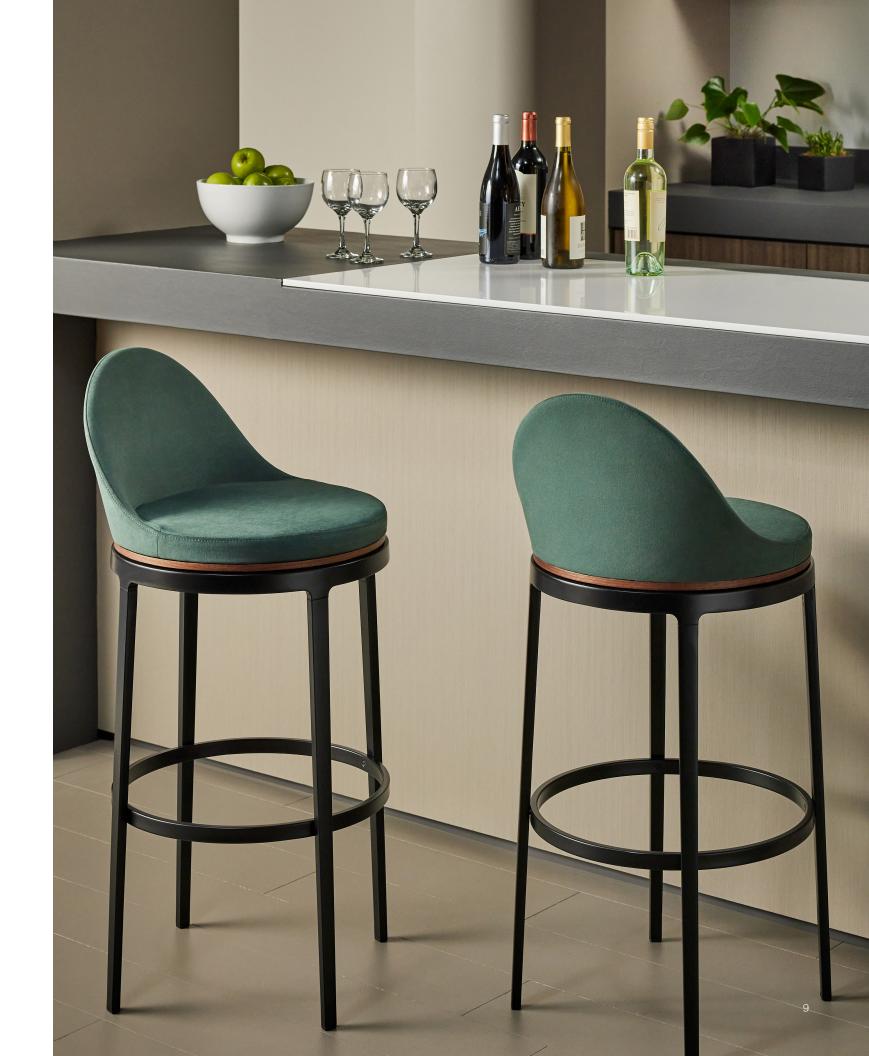

## The Melvin Stool

The Melvin Stool is designed for comfort and function, especially where a small footprint is needed, such as event suites, hospitality areas and education settings. Each detail was thought through to ensure function and quality to accommodate these tight spaces.

## Design

The stool does not have arms, but a gently sloped yet supportive back. This, along with the swivel, allows for easy entry and exit for users. A backless version is also available, and the stool can be specified in both bar and counter height.

### Features

The swivel mechanism is hidden within the frame to keep the stool clean and light in appearance. Wood accents add warmth to the aesthetic and the base can be painted in a variety of colors and metallic finishes. The seat and back are fully upholstered for comfort and warmth.