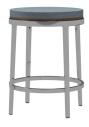

## The Melvin Stool

The Melvin Stool is designed for comfort and function, especially where a small footprint is needed, such as event suites, hospitality areas and education settings. Each detail was thought through to ensure function and quality to accommodate these tight spaces.

## Design

The stool does not have arms, but a gently sloped yet supportive back. This, along with the swivel, allows for easy entry and exit for users. A backless version is also available, and the stool can be specified in both bar and counter height.

### Features

The swivel mechanism is hidden within the frame to keep the stool clean and light in appearance. Wood accents add warmth to the aesthetic and the base can be painted in a variety of colors and metallic finishes. The seat and back are fully upholstered for comfort and warmth.