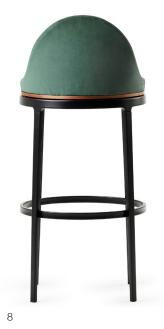

#### **Counter Height No Back**

20" diameter 508mm 24.5" high 622mm

Bar Height with Back

20.75" diameter 527 mm 40" high 1016mm

H