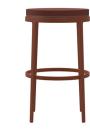

#### **Counter Height No Back**

20" diameter 508mm 24.5" high 622mm

Bar Height with Back

20.75" diameter 527 mm 40" high 1016mm

H