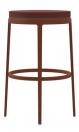

## The Melvin Stool

The Melvin Stool is designed for comfort and function, especially where a small footprint is needed, such as event suites, hospitality areas and education settings. Each detail was thought through to ensure function and quality to accommodate these tight spaces.

## Design

The stool does not have arms, but a gently sloped yet supportive back. This, along with the swivel, allows for easy entry and exit for users. A backless version is also available, and the stool can be specified in both bar and counter height.

### Features

The swivel mechanism is hidden within the frame to keep the stool clean and light in appearance. Wood accents add warmth to the aesthetic and the base can be painted in a variety of colors and metallic finishes. The seat and back are fully upholstered for comfort and warmth.