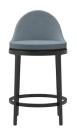

## The Melvin Stool

The Melvin Stool is designed for comfort and function, especially where a small footprint is needed, such as event suites, hospitality areas and education settings. Each detail was thought through to ensure function and quality to accommodate these tight spaces.

## Design

The stool does not have arms, but a gently sloped yet supportive back. This, along with the swivel, allows for easy entry and exit for users. A backless version is also available, and the stool can be specified in both bar and counter height.

### Features

The swivel mechanism is hidden within the frame to keep the stool clean and light in appearance. Wood accents add warmth to the aesthetic and the base can be painted in a variety of colors and metallic finishes. The seat and back are fully upholstered for comfort and warmth.