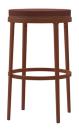

## The Melvin Stool

The Melvin Stool is designed for comfort and function, especially where a small footprint is needed, such as event suites, hospitality areas and education settings. Each detail was thought through to ensure function and quality to accommodate these tight spaces.

## Design

The stool does not have arms, but a gently sloped yet supportive back. This, along with the swivel, allows for easy entry and exit for users. A backless version is also available, and the stool can be specified in both bar and counter height.

### Features

The swivel mechanism is hidden within the frame to keep the stool clean and light in appearance. Wood accents add warmth to the aesthetic and the base can be painted in a variety of colors and metallic finishes. The seat and back are fully upholstered for comfort and warmth.