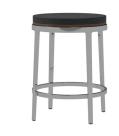

## Design

The stool does not have arms, but a gently sloped yet supportive back. This, along with the swivel, allows for easy entry and exit for users. A backless version is also available, and the stool can be specified in both bar and counter height.

### Features

The swivel mechanism is hidden within the frame to keep the stool clean and light in appearance. Wood accents add warmth to the aesthetic and the base can be painted in a variety of colors and metallic finishes. The seat and back are fully upholstered for comfort and warmth.

#### **Counter Height No Back**

20" diameter 508mm 24.5" high 622mm

Bar Height with Back

20.75" diameter 527 mm 40" high 1016mm

H