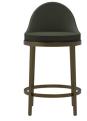

## Design

The stool does not have arms, but a gently sloped yet supportive back. This, along with the swivel, allows for easy entry and exit for users. A backless version is also available, and the stool can be specified in both bar and counter height.

#### **Counter Height No Back**

20" diameter 508mm 24.5" high 622mm

Bar Height with Back

20.75" diameter 527 mm 40" high 1016mm

H

#### Bar Height No Back

20" diameter 508mm 30.5" high