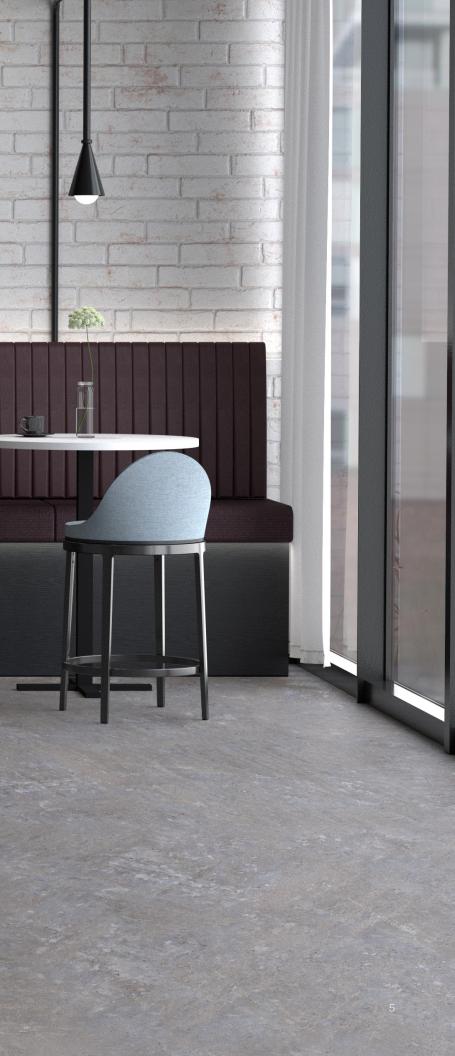

## Design

The stool does not have arms, but a gently sloped yet supportive back. This, along with the swivel, allows for easy entry and exit for users. A backless version is also available, and the stool can be specified in both bar and counter height.

### Features

The swivel mechanism is hidden within the frame to keep the stool clean and light in appearance. Wood accents add warmth to the aesthetic and the base can be painted in a variety of colors and metallic finishes. The seat and back are fully upholstered for comfort and warmth.