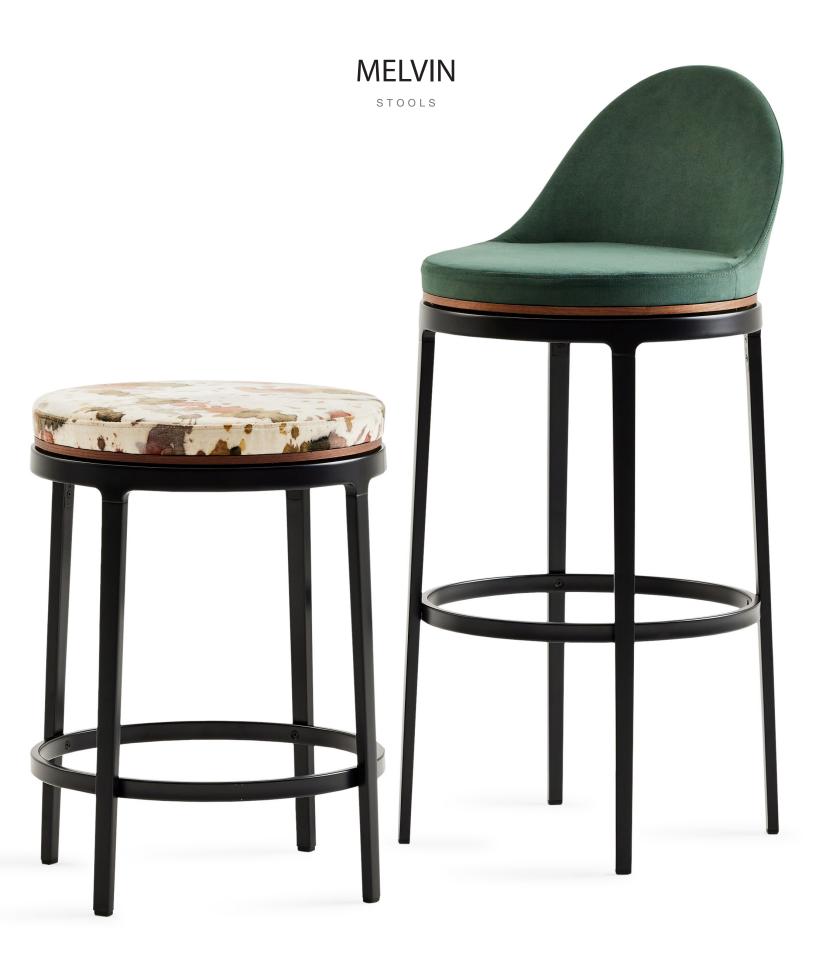

## The Melvin Stool

The Melvin Stool is designed for comfort and function, especially where a small footprint is needed, such as event suites, hospitality areas and education settings. Each detail was thought through to ensure function and quality to accommodate these tight spaces.

## Design

The stool does not have arms, but a gently sloped yet supportive back. This, along with the swivel, allows for easy entry and exit for users. A backless version is also available, and the stool can be specified in both bar and counter height.

### Features

The swivel mechanism is hidden within the frame to keep the stool clean and light in appearance. Wood accents add warmth to the aesthetic and the base can be painted in a variety of colors and metallic finishes. The seat and back are fully upholstered for comfort and warmth.