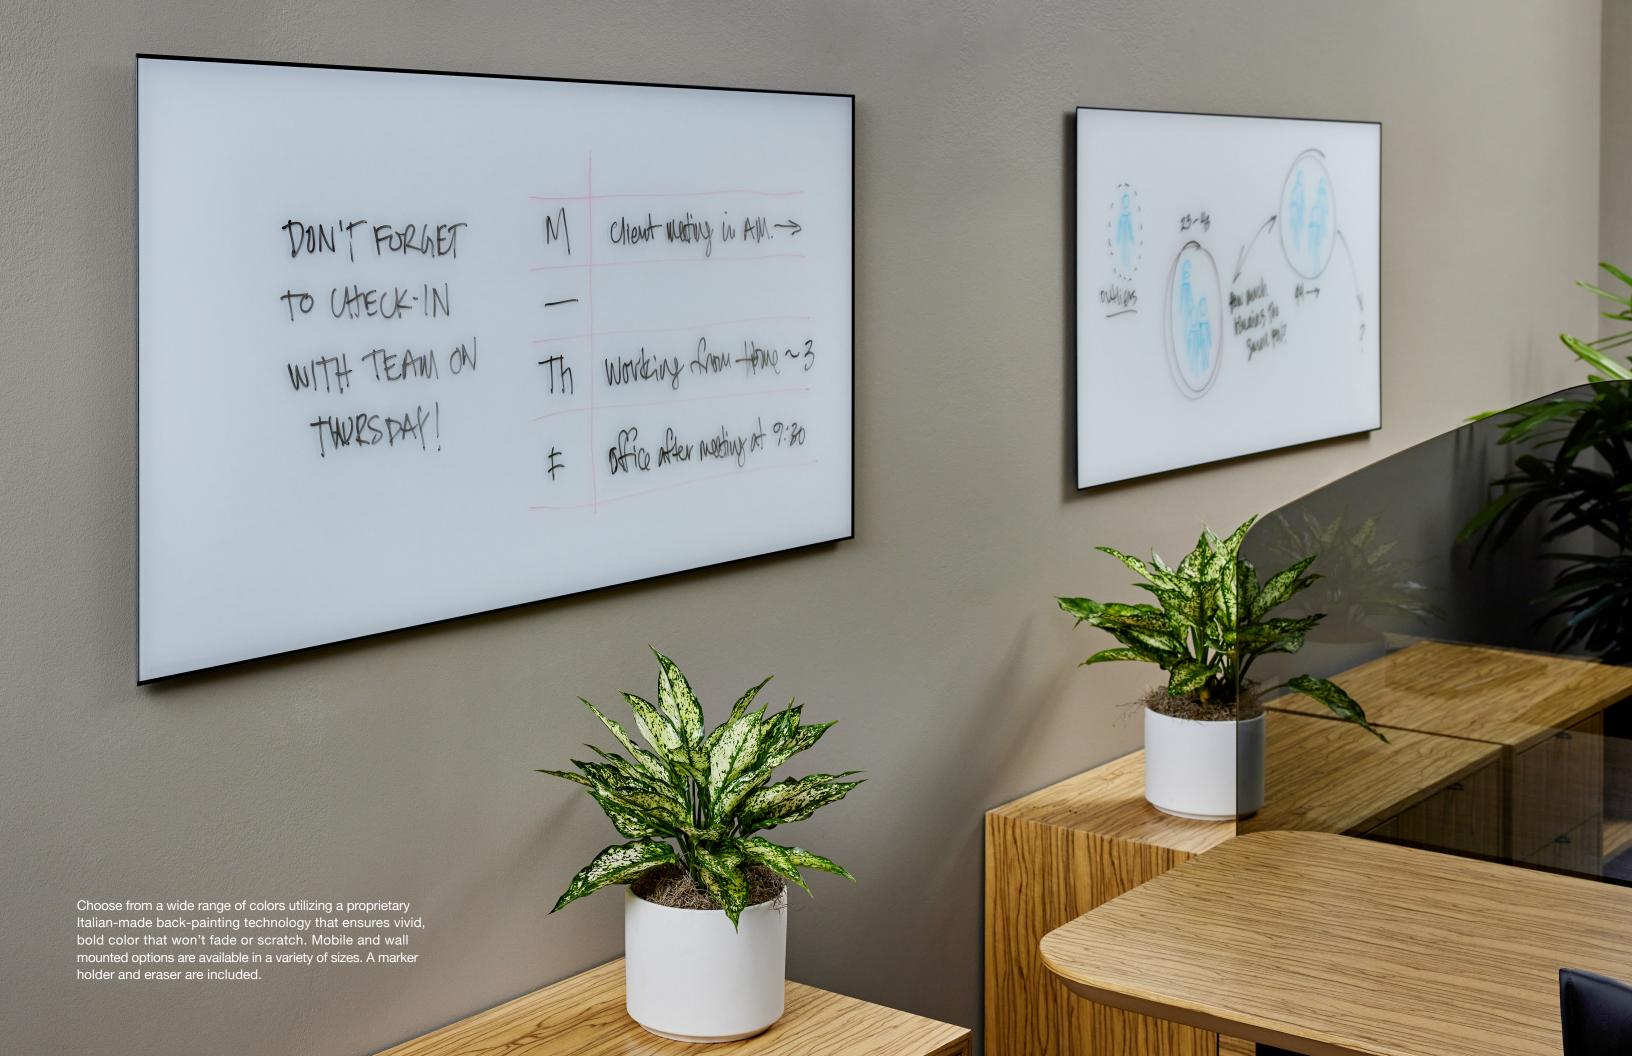

## GLASS MARKERBOARDS

Glass markerboards from Tuohy feature premium low-iron, tempered glass that ensures crisp legibility and a clean erase every time. The clean design The hard non-porous surface maintains clarity and is highly resistant wipes and solutions. Choose a gloss or matte finish. Also available in magnetic and non-magnetic options. PLAN EVALUATE EXTEND TEST Neverval both maximize all exposur -Marrels ground exposite awlaws-on Intervieus content development