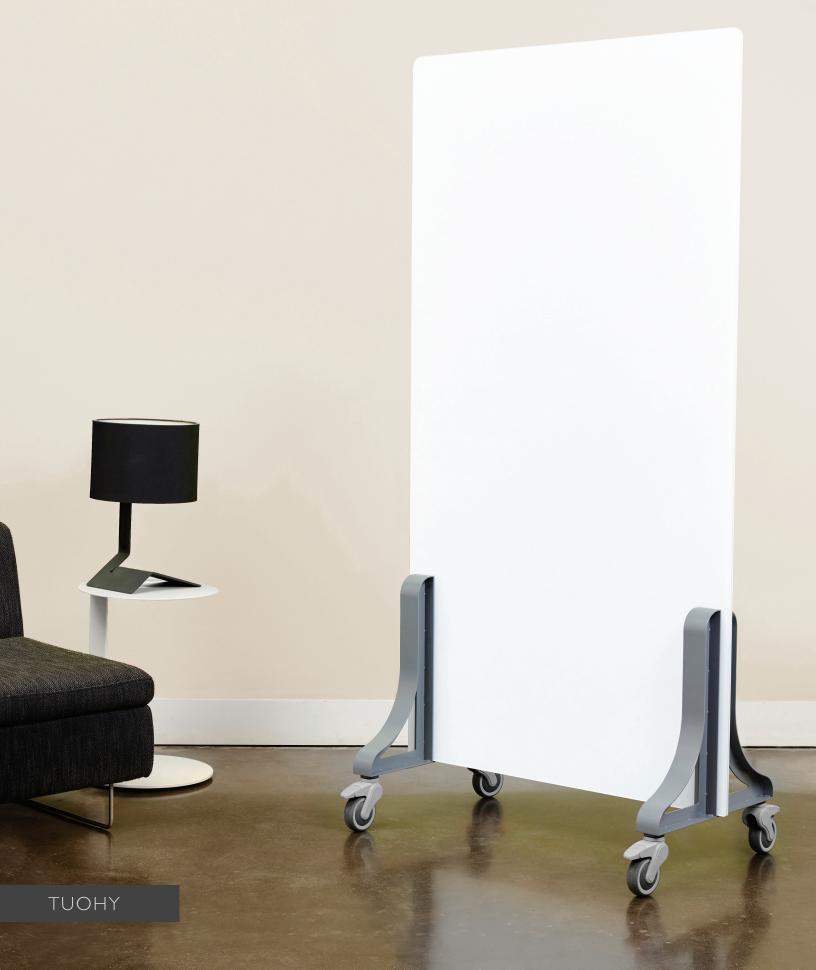

## GLASS MARKERBOARDS

Glass markerboards from Tuohy feature premium low-iron, tempered glass that ensures crisp legibility and a clean erase every time. The clean design The hard non-porous surface maintains clarity and is highly resistant wipes and solutions. Choose a gloss or matte finish. Also available in magnetic and non-magnetic options. PLAN EVALUATE EXTEND TEST Neverval both maximize all exposur -Marrels ground exposite awlaws-on Intervieus content development