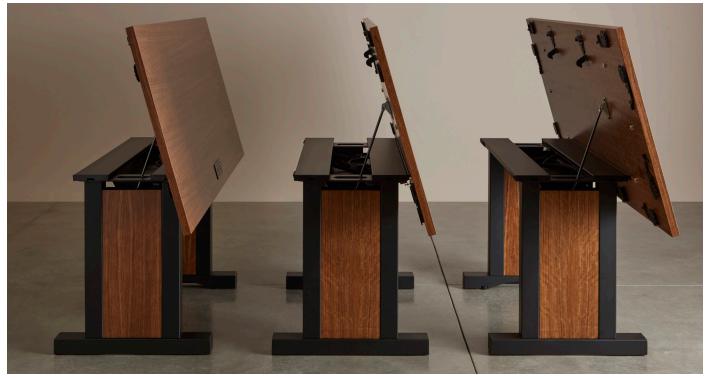

## Folding and Nesting

Nika tables are easy to fold and nest. Folding and nesting is nearly effortless for quick configurations of the room, while saving space when tables are not in use, even with tables up to 60" deep. Bumpers between tables protect tops from dents and scratches when nesting. A clever ganging mechanism pivots from under each top to easily connect tables together.