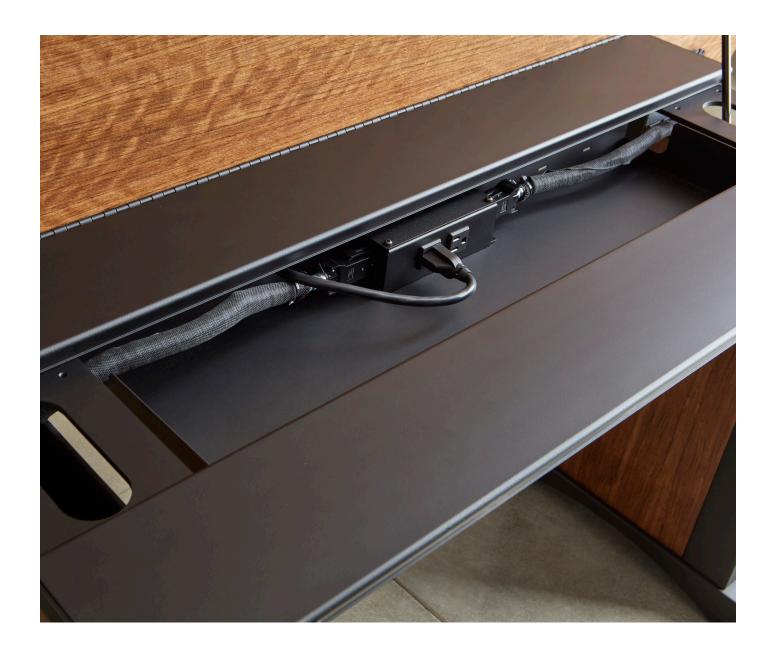

## Storage and Power

There is ample storage for cords and power supply units in the space below the worksurface. Power to each table is modular and quick-connect for fast changes and reconfigurations. And power cables attach by magnets to the underside of the tables for a clean look. The leg panel easily lifts off to route and conceal cords from the table to the floor.