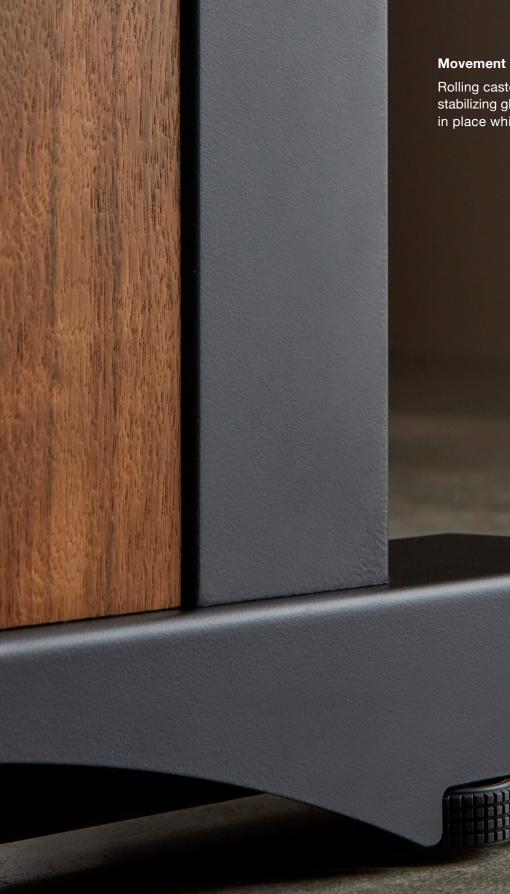

Rolling casters are concealed in the base and a stabilizing glide can be simply lowered to keep tables in place while in use as needed.