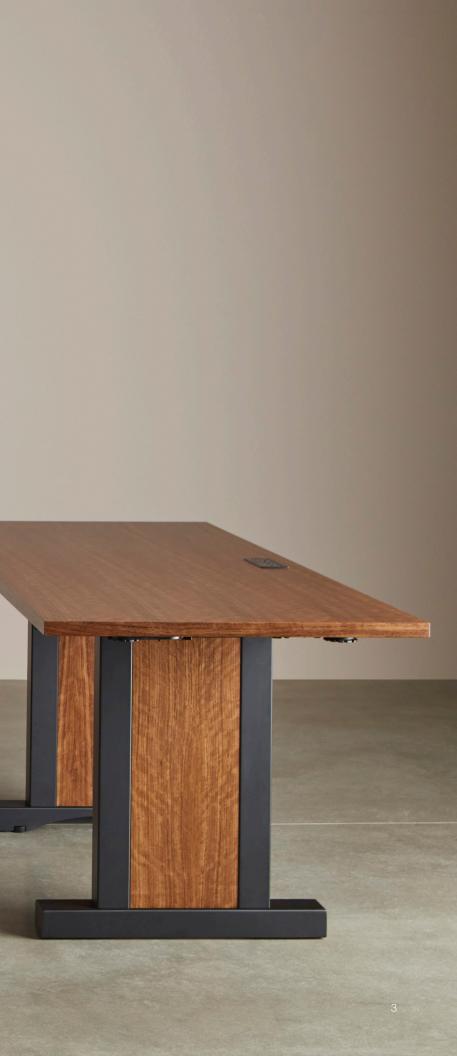

## Storage and Power

There is ample storage for cords and power supply units in the space below the worksurface. Power to each table is modular and quick-connect for fast changes and reconfigurations. And power cables attach by magnets to the underside of the tables for a clean look. The leg panel easily lifts off to route and conceal cords from the table to the floor.

### Finishes

Tops may be specified in a wide variety of veneers and can be ordered with custom wood species and finishes to provide design freedom. This beautiful wood is echoed in the side panel of the leg and is paired with a wide selection of trim finishes. The leg panel can be removed to access cables routing between the top and the floor.