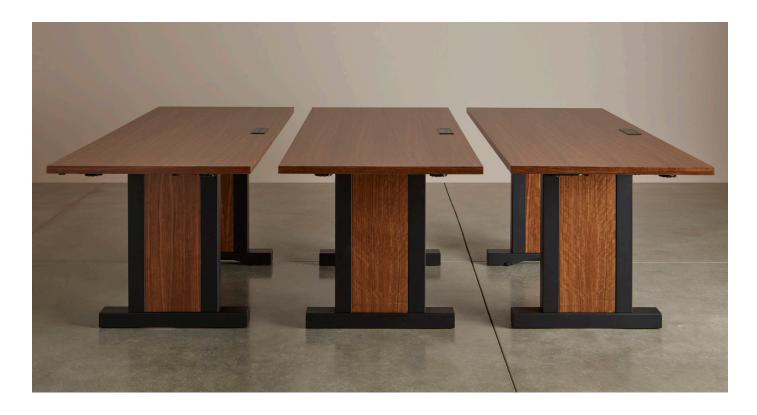

### Finishes

Tops may be specified in a wide variety of veneers and can be ordered with custom wood species and finishes to provide design freedom. This beautiful wood is echoed in the side panel of the leg and is paired with a wide selection of trim finishes. The leg panel can be removed to access cables routing between the top and the floor.