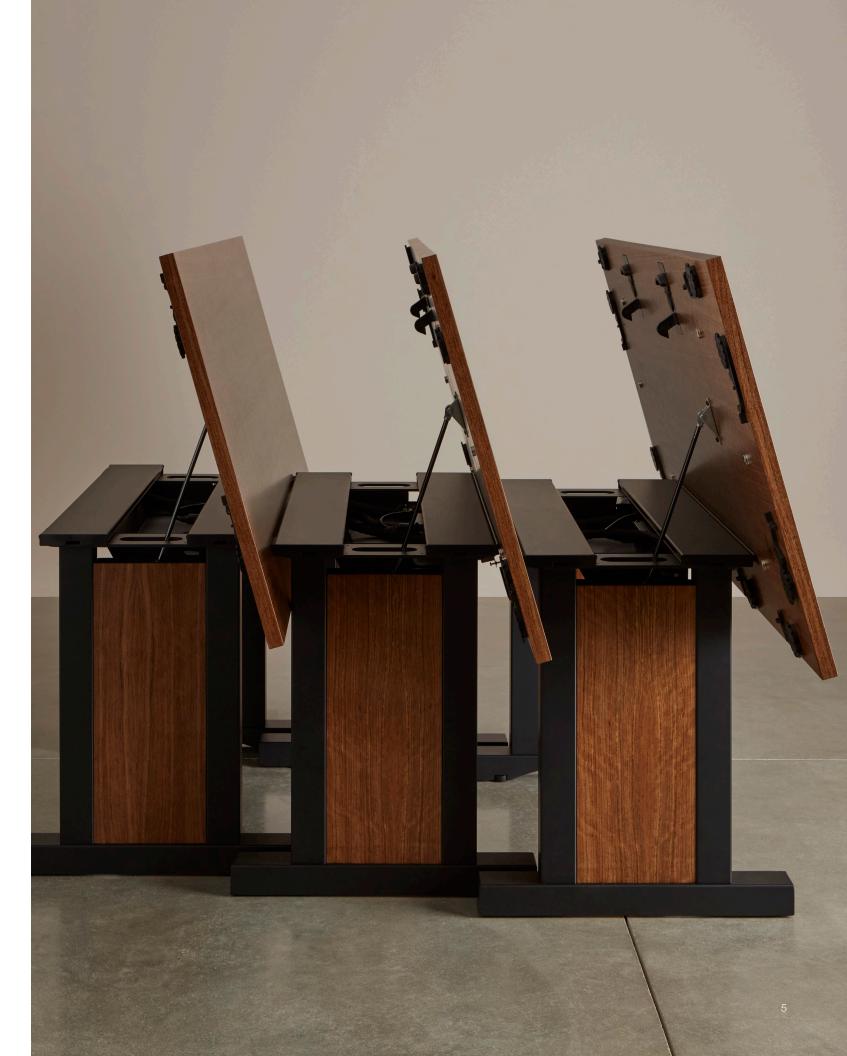

## Folding and Nesting

Nika tables are easy to fold and nest. Folding and nesting is nearly effortless for quick configurations of the room, while saving space when tables are not in use, even with tables up to 60" deep. Bumpers between tables protect tops from dents and scratches when nesting. A clever ganging mechanism pivots from under each top to easily connect tables together.

### Finishes

Tops may be specified in a wide variety of veneers and can be ordered with custom wood species and finishes to provide design freedom. This beautiful wood is echoed in the side panel of the leg and is paired with a wide selection of trim finishes. The leg panel can be removed to access cables routing between the top and the floor.