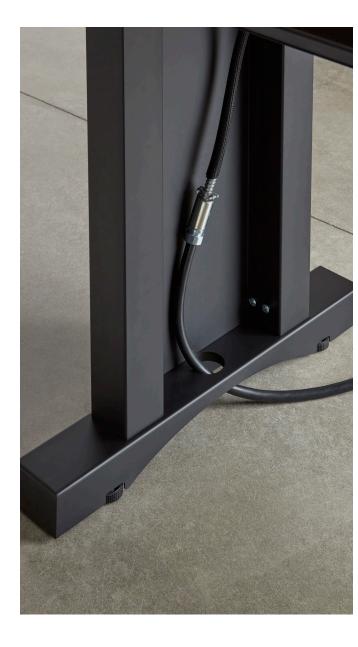

## Storage and Power

There is ample storage for cords and power supply units in the space below the worksurface. Power to each table is modular and quick-connect for fast changes and reconfigurations. And power cables attach by magnets to the underside of the tables for a clean look. The leg panel easily lifts off to route and conceal cords from the table to the floor.

Rolling casters are concealed in the base and a stabilizing glide can be simply lowered to keep tables in place while in use as needed.