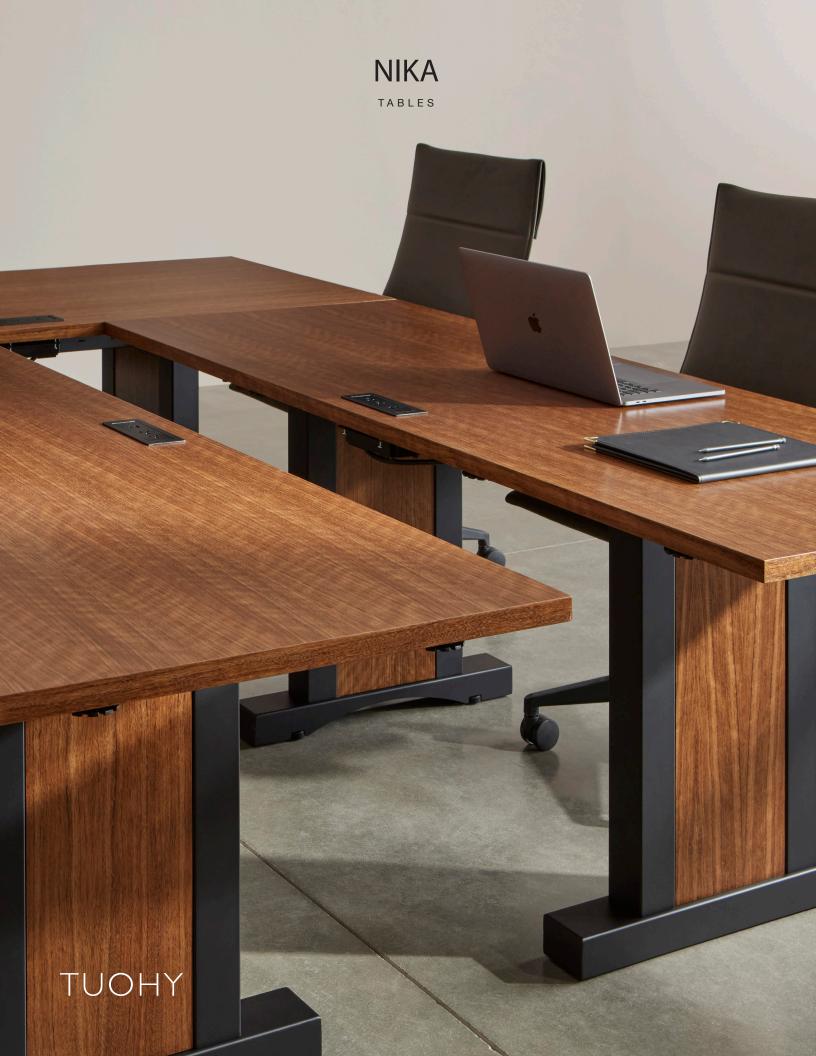

## Nika Tables

Nika tables bring a clean and elegant look to conference and meeting spaces that need to be flexible. They easily reconfigure, fold and nest as needed for the space and activity. In addition, they bring a clean and premium aesthetic, making them perfect for high impression and customer-facing spaces.

## Storage and Power

There is ample storage for cords and power supply units in the space below the worksurface. Power to each table is modular and quick-connect for fast changes and reconfigurations. And power cables attach by magnets to the underside of the tables for a clean look. The leg panel easily lifts off to route and conceal cords from the table to the floor.

Rolling casters are concealed in the base and a stabilizing glide can be simply lowered to keep tables in place while in use as needed.