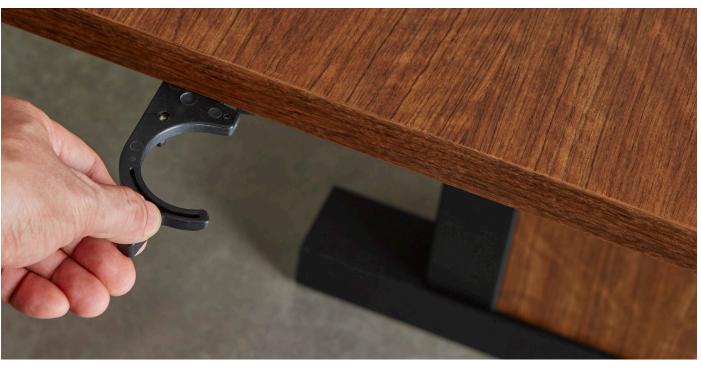

## Folding and Nesting

Nika tables are easy to fold and nest. Folding and nesting is nearly effortless for quick configurations of the room, while saving space when tables are not in use, even with tables up to 60" deep. Bumpers between tables protect tops from dents and scratches when nesting. A clever ganging mechanism pivots from under each top to easily connect tables together.