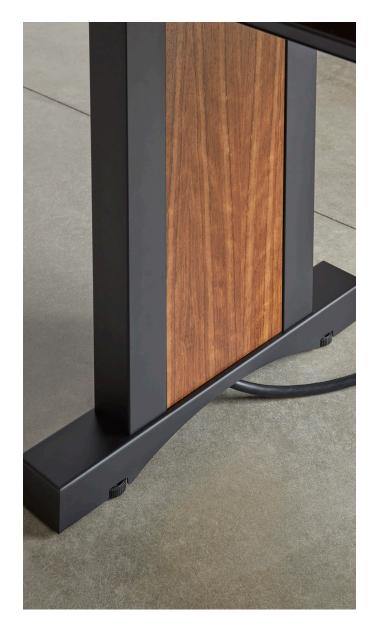

## Storage and Power

There is ample storage for cords and power supply units in the space below the worksurface. Power to each table is modular and quick-connect for fast changes and reconfigurations. And power cables attach by magnets to the underside of the tables for a clean look. The leg panel easily lifts off to route and conceal cords from the table to the floor.

### Finishes

Tops may be specified in a wide variety of veneers and can be ordered with custom wood species and finishes to provide design freedom. This beautiful wood is echoed in the side panel of the leg and is paired with a wide selection of trim finishes. The leg panel can be removed to access cables routing between the top and the floor.