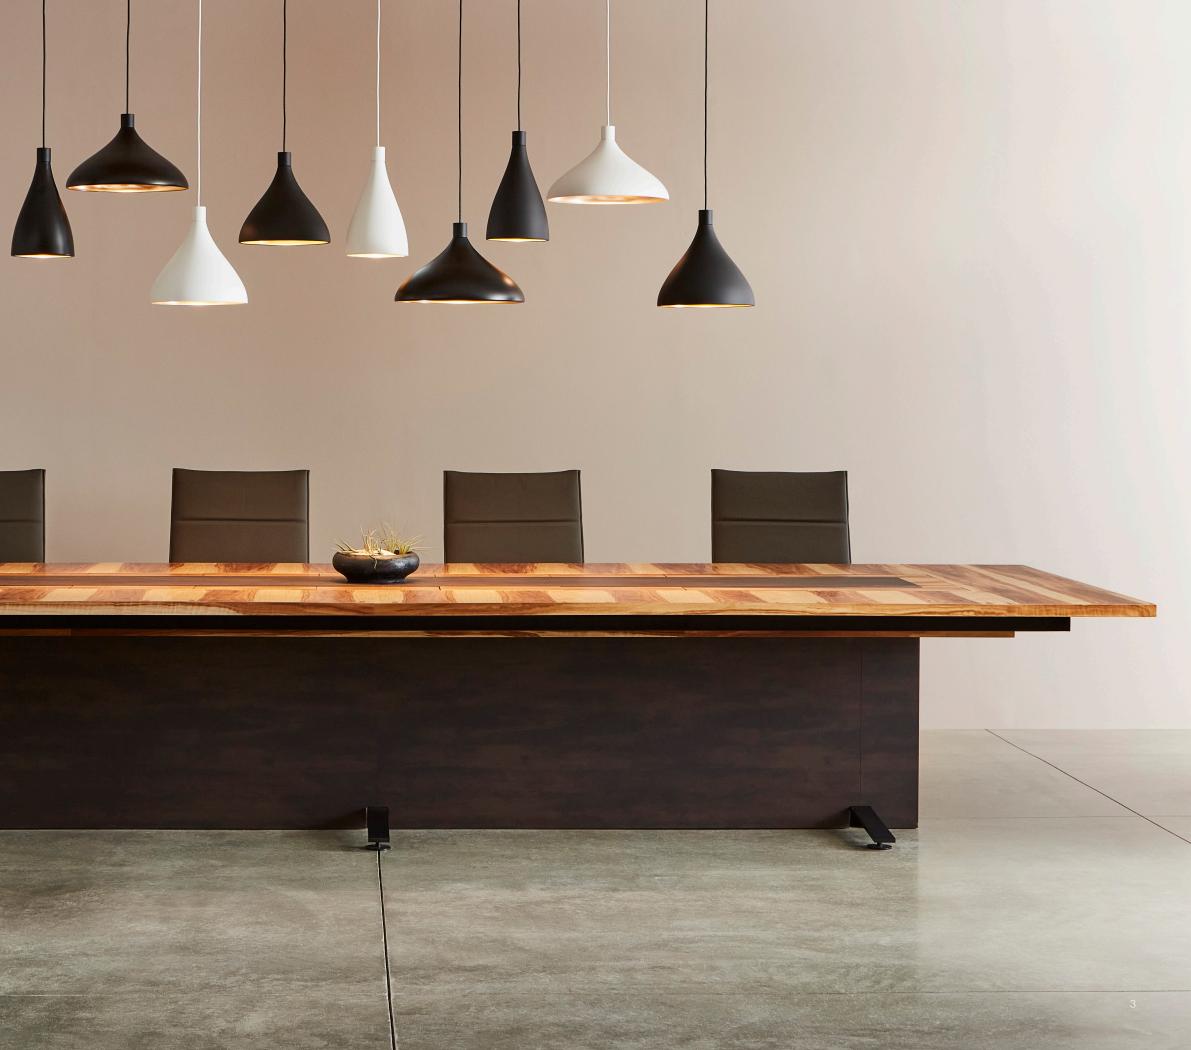

### Finishes

The center section and plinth base offer areas of contrast with such choices as leather, metal finishes and custom materials. The plinth below the top can be opened to access cabling by simply removing the covers.

## Attention to Detail

Tuohy's attention to detail and wood craftsmanship are evident in the design and construction of the Stillness tables. Through a mix of state-of-the-art manufacturing and finishing processes, and time-honored handwork, every detailed is scrutinized for premium quality.