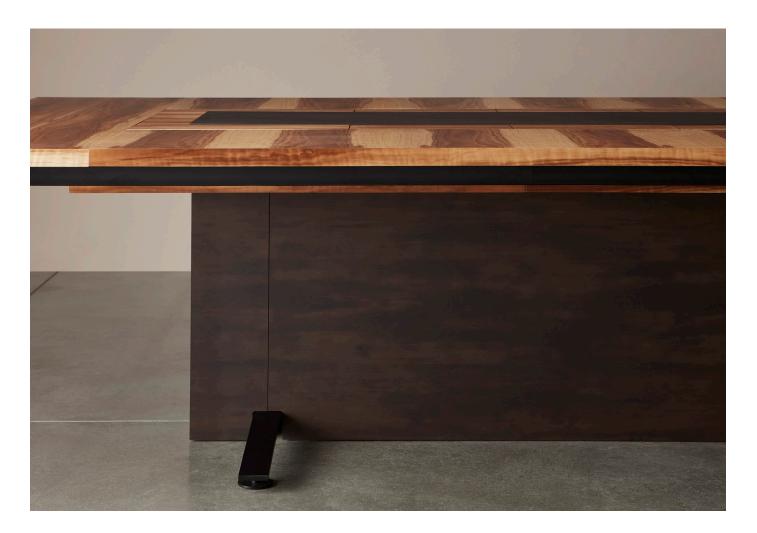

#### Details

With 30" between each seat and more leg room made possible by the low-profile plinth supported by elegant outriggers, Stillness respects the need for every individual's comfort and personal space. These low-profile outrigger feet provide stability for all sizes, including large board room tables 15 feet and above.

## Attention to Detail

Tuohy's attention to detail and wood craftsmanship are evident in the design and construction of the Stillness tables. Through a mix of state-of-the-art manufacturing and finishing processes, and time-honored handwork, every detailed is scrutinized for premium quality.