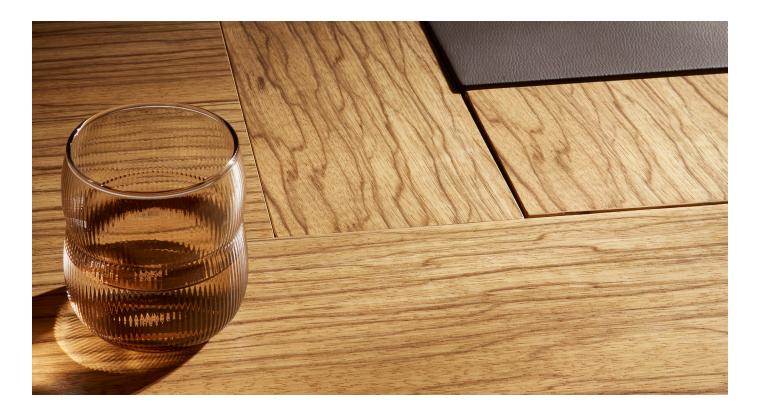

# Stillness Tables

Stillness tables are designed for high-impression spaces including boardrooms and customer-facing meeting rooms. Beautiful wood veneers in any species, flitch-matching technique and finish give these spaces the prominence and prestige they deserve. Tops may be specified in a variety of materials including wood veneer, stone, solid surface and

## Attention to Detail

Tuohy's attention to detail and wood craftsmanship are evident in the design and construction of the Stillness tables. Through a mix of state-of-the-art manufacturing and finishing processes, and time-honored handwork, every detailed is scrutinized for premium quality.