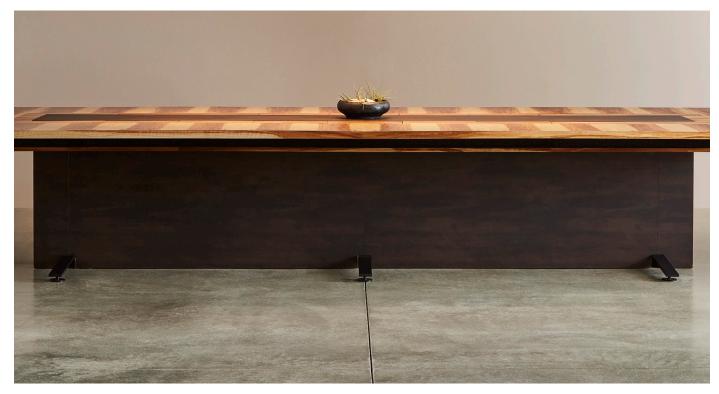

# Stillness Tables

Stillness tables are designed for high-impression spaces including boardrooms and customer-facing meeting rooms. Beautiful wood veneers in any species, flitch-matching technique and finish give these spaces the prominence and prestige they deserve. Tops may be specified in a variety of materials including wood veneer, stone, solid surface and

#### Details

With 30" between each seat and more leg room made possible by the low-profile plinth supported by elegant outriggers, Stillness respects the need for every individual's comfort and personal space. These low-profile outrigger feet provide stability for all sizes, including large board room tables 15 feet and above.

### Finishes

The center section and plinth base offer areas of contrast with such choices as leather, metal finishes and custom materials. The plinth below the top can be opened to access cabling by simply removing the covers.