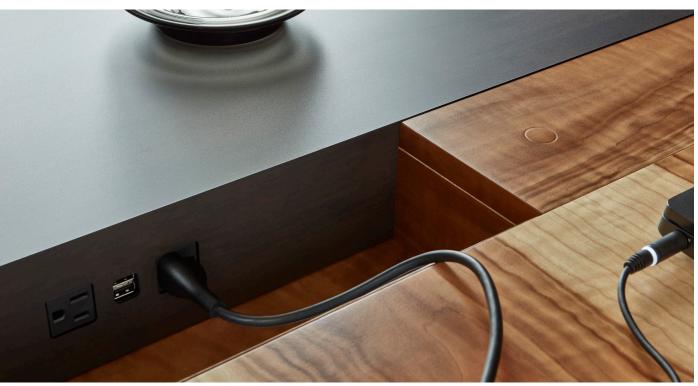

#### Features

Connectivity is conveniently accessible when you need it and disappears when you don't. Power and data are discreetly embedded beneath an integrated touch panel at every station, thoughtfully designed and precisely engineered for an elevated user experience. The panel opens and closes with just a touch and disappears when not needed.

### Finishes

The center section and plinth base offer areas of contrast with such choices as leather, metal finishes and custom materials. The plinth below the top can be opened to access cabling by simply removing the covers.