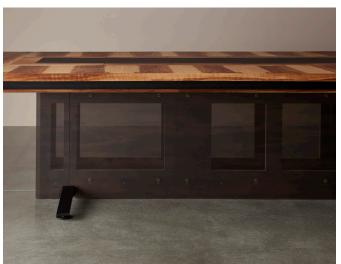

#### Details

With 30" between each seat and more leg room made possible by the low-profile plinth supported by elegant outriggers, Stillness respects the need for every individual's comfort and personal space. These low-profile outrigger feet provide stability for all sizes, including large board room tables 15 feet and above.

### Finishes

The center section and plinth base offer areas of contrast with such choices as leather, metal finishes and custom materials. The plinth below the top can be opened to access cabling by simply removing the covers.