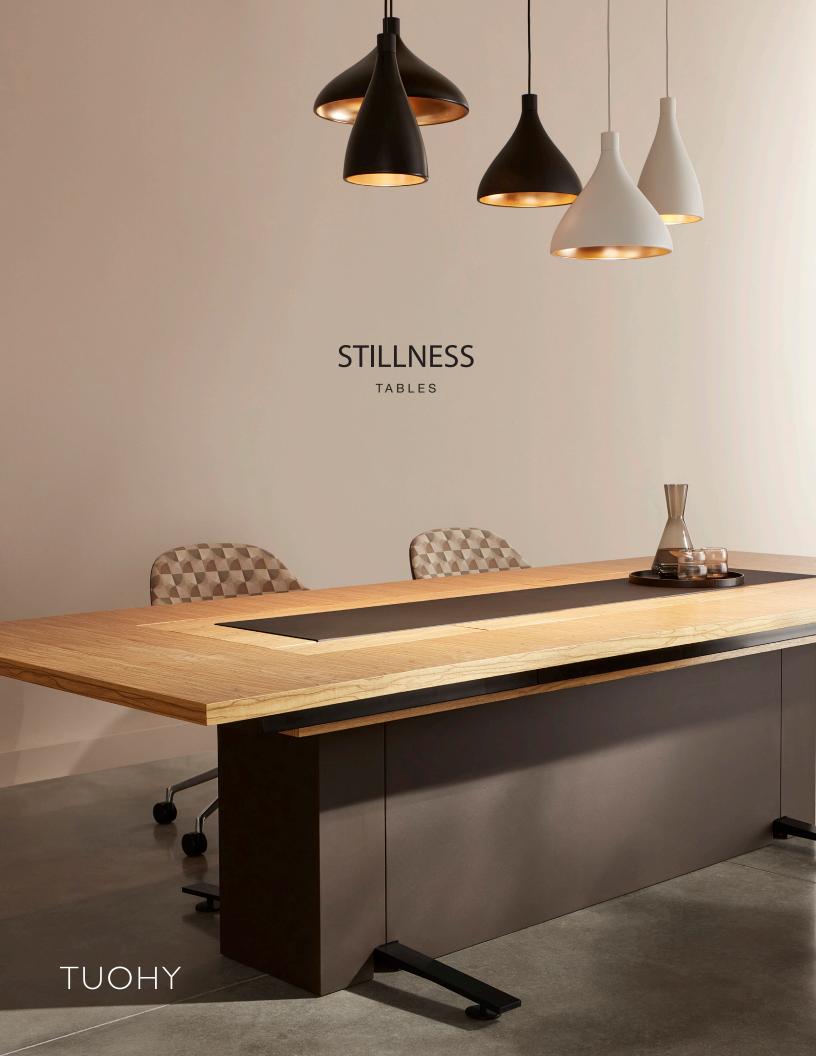

# Stillness Tables

Stillness tables are designed for high-impression spaces including boardrooms and customer-facing meeting rooms. Beautiful wood veneers in any species, flitch-matching technique and finish give these spaces the prominence and prestige they deserve. Tops may be specified in a variety of materials including wood veneer, stone, solid surface and

#### Details

With 30" between each seat and more leg room made possible by the low-profile plinth supported by elegant outriggers, Stillness respects the need for every individual's comfort and personal space. These low-profile outrigger feet provide stability for all sizes, including large board room tables 15 feet and above.

#### Features

Connectivity is conveniently accessible when you need it and disappears when you don't. Power and data are discreetly embedded beneath an integrated touch panel at every station, thoughtfully designed and precisely engineered for an elevated user experience. The panel opens and closes with just a touch and disappears when not needed.

### Finishes

The center section and plinth base offer areas of contrast with such choices as leather, metal finishes and custom materials. The plinth below the top can be opened to access cabling by simply removing the covers.