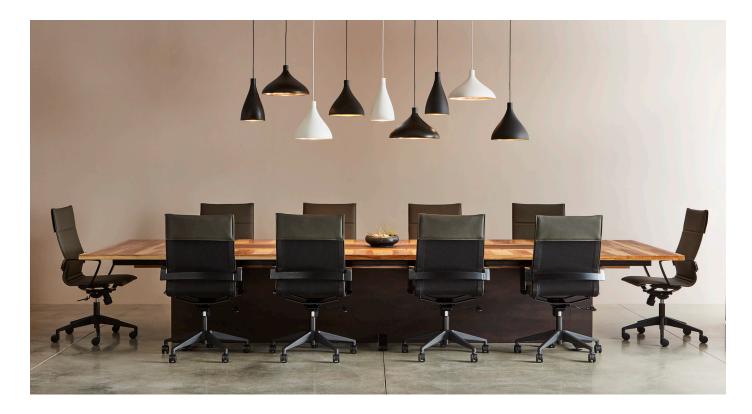

#### Details

With 30" between each seat and more leg room made possible by the low-profile plinth supported by elegant outriggers, Stillness respects the need for every individual's comfort and personal space. These low-profile outrigger feet provide stability for all sizes, including large board room tables 15 feet and above.

#### Features

Connectivity is conveniently accessible when you need it and disappears when you don't. Power and data are discreetly embedded beneath an integrated touch panel at every station, thoughtfully designed and precisely engineered for an elevated user experience. The panel opens and closes with just a touch and disappears when not needed.