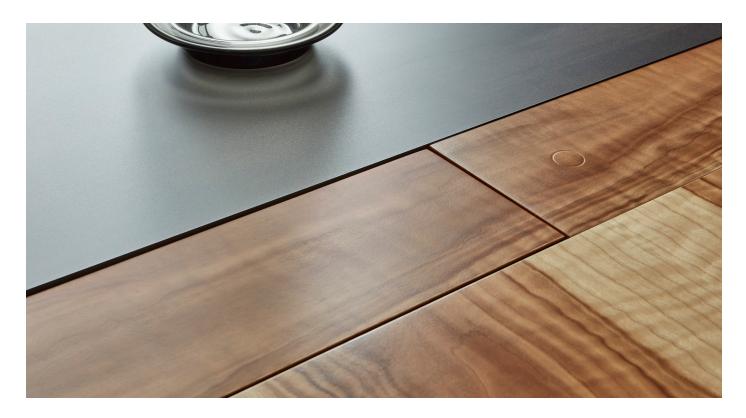

#### Features

Connectivity is conveniently accessible when you need it and disappears when you don't. Power and data are discreetly embedded beneath an integrated touch panel at every station, thoughtfully designed and precisely engineered for an elevated user experience. The panel opens and closes with just a touch and disappears when not needed.

## Attention to Detail

Tuohy's attention to detail and wood craftsmanship are evident in the design and construction of the Stillness tables. Through a mix of state-of-the-art manufacturing and finishing processes, and time-honored handwork, every detailed is scrutinized for premium quality.