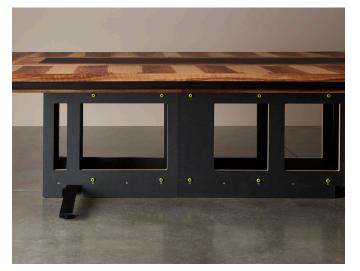

#### Details

With 30" between each seat and more leg room made possible by the low-profile plinth supported by elegant outriggers, Stillness respects the need for every individual's comfort and personal space. These low-profile outrigger feet provide stability for all sizes, including large board room tables 15 feet and above.

### Finishes

The center section and plinth base offer areas of contrast with such choices as leather, metal finishes and custom materials. The plinth below the top can be opened to access cabling by simply removing the covers.