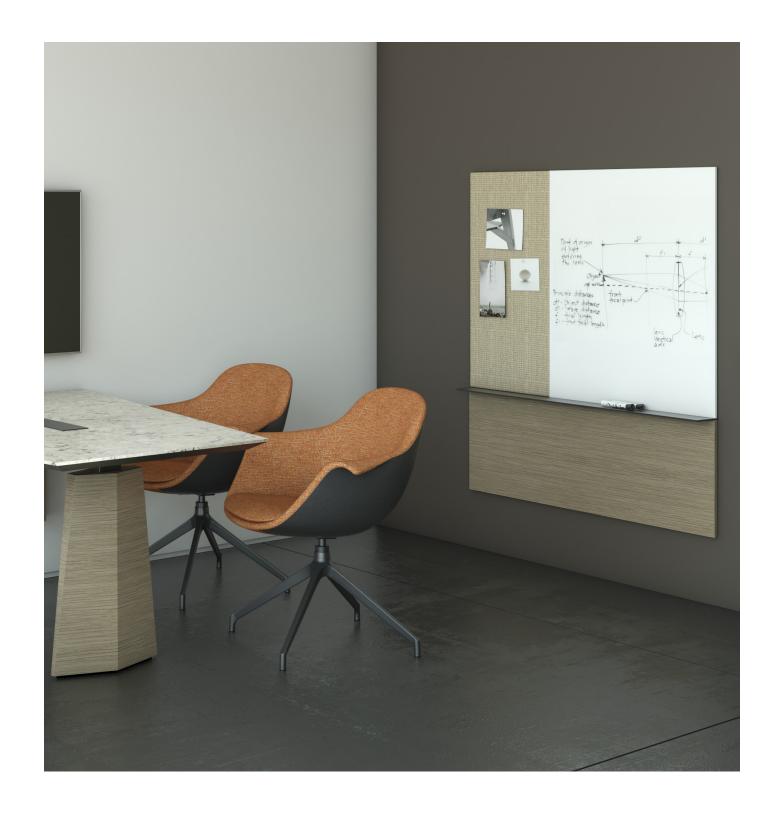

#### Interaction Spaces

Uku takes the needs for enclosed offices and goes beyond the basic casegoods offering with the ability to serve small conference spaces and multi-use offices. Credenzas and display components, including tackboards and markerboards, encourage collaboration and interaction.

#### Floating Desk

The statement piece of the collection is an elegant, cantilevered table desk, that seems to float, with an architectural beveled base. The word Uku means to float in Japanese. Tops may be specified in a wide range of materials including stone, solid surface, and custom veneers, and feature a thin edge detail, accented with a painted trim. A thin metal modesty panel floats beneath the work surface.

#### Storage Options

Uku features many storage options including shallow depths for smaller spaces. These shallower depths can be paired with deeper storage pieces to provide visual interest.

Storage can be hung on the wall for lightness in the space. A metal ribbon shelf provides a thin profile element that can be finished in myriad of colors. The unique pull is triangular in shape and seems to organically grow out of the drawer or door.