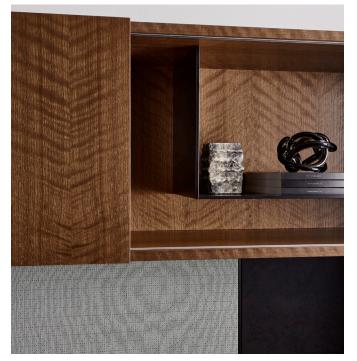

#### Storage Options

Uku features many storage options including shallow depths for smaller spaces. These shallower depths can be paired with deeper storage pieces to provide visual interest.

Storage can be hung on the wall for lightness in the space. A metal ribbon shelf provides a thin profile element that can be finished in myriad of colors. The unique pull is triangular in shape and seems to organically grow out of the drawer or door.