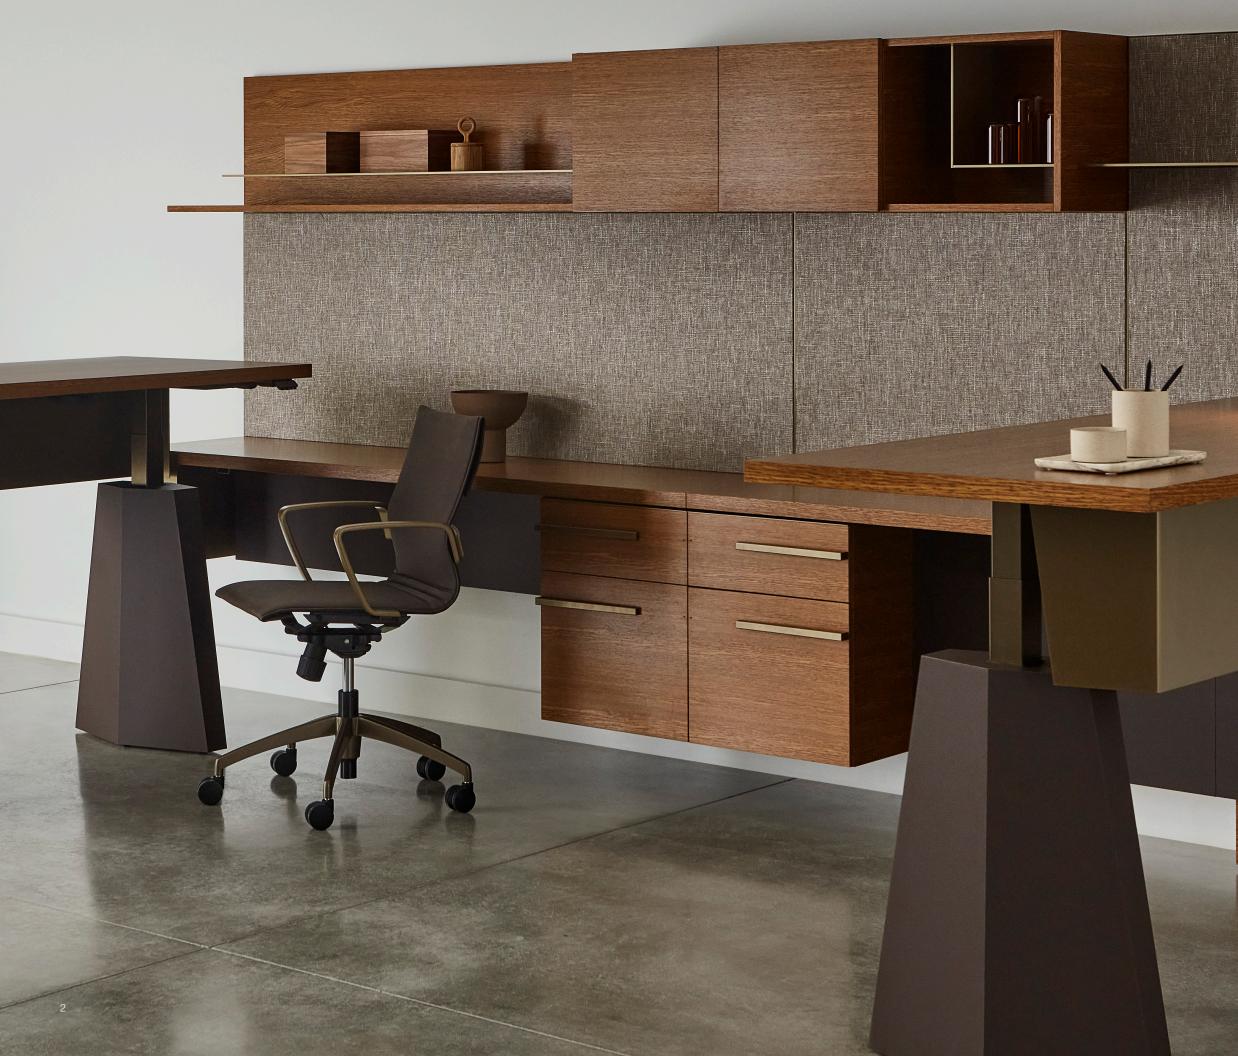

#### Storage Options

Uku features many storage options including shallow depths for smaller spaces. These shallower depths can be paired with deeper storage pieces to provide visual interest.

Storage can be hung on the wall for lightness in the space. A metal ribbon shelf provides a thin profile element that can be finished in myriad of colors. The unique pull is triangular in shape and seems to organically grow out of the drawer or door.

#### Interaction Spaces

Uku takes the needs for enclosed offices and goes beyond the basic casegoods offering with the ability to serve small conference spaces and multi-use offices. Credenzas and display components, including tackboards and markerboards, encourage collaboration and interaction.

#### Details and Craftsmanship

Tuohy's attention to detail and wood craftsmanship shine through in the design and construction of the Uku Casegoods product. Through a mix of state-ofthe-art manufacturing and finishing processes, and time-honored handwork, every detailed is scrutinized for premium quality.