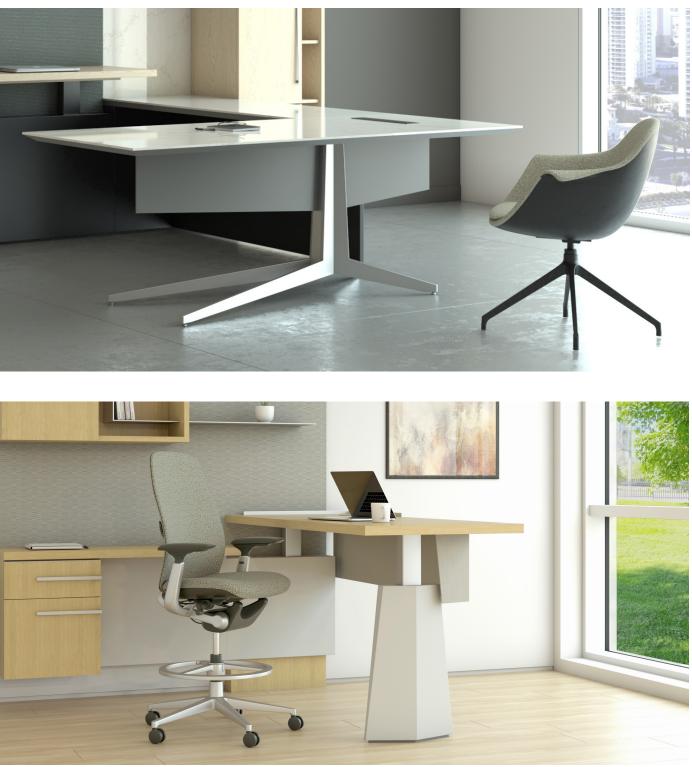

#### Floating Desk

The statement piece of the collection is an elegant, cantilevered table desk, that seems to float, with an architectural beveled base. The word Uku means to float in Japanese. Tops may be specified in a wide range of materials including stone, solid surface, and custom veneers, and feature a thin edge detail, accented with a painted trim. A thin metal modesty panel floats beneath the work surface.

#### **Desk Options**

Other desk base options include symmetric and asymmetric X-bases and bevel base options. The bevel base option offers height-adjustable options for even more versatility.