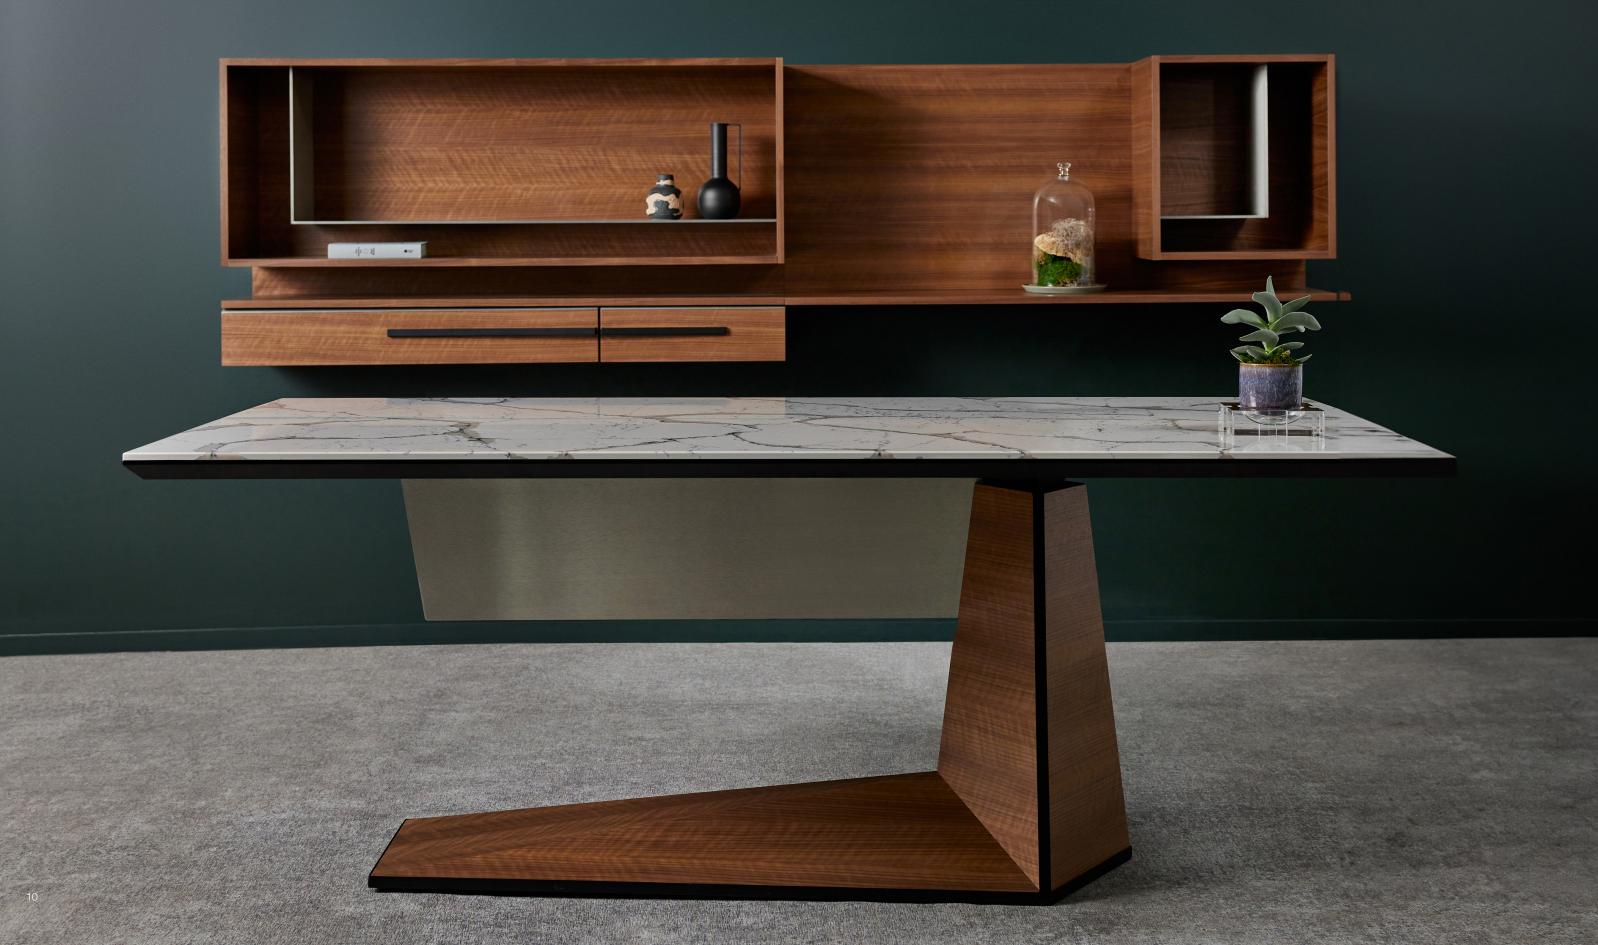

#### Floating Desk

The statement piece of the collection is an elegant, cantilevered table desk, that seems to float, with an architectural beveled base. The word Uku means to float in Japanese. Tops may be specified in a wide range of materials including stone, solid surface, and custom veneers, and feature a thin edge detail, accented with a painted trim. A thin metal modesty panel floats beneath the work surface.

#### Storage Options

Uku features many storage options including shallow depths for smaller spaces. These shallower depths can be paired with deeper storage pieces to provide visual interest.

Storage can be hung on the wall for lightness in the space. A metal ribbon shelf provides a thin profile element that can be finished in myriad of colors. The unique pull is triangular in shape and seems to organically grow out of the drawer or door.