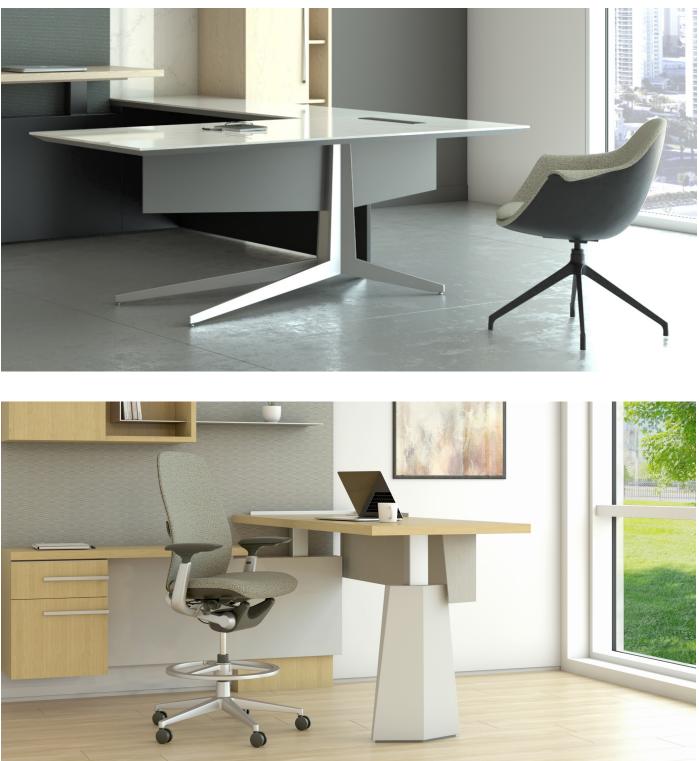

#### **Desk Options**

Other desk base options include symmetric and asymmetric X-bases and bevel base options. The bevel base option offers height-adjustable options for even more versatility.