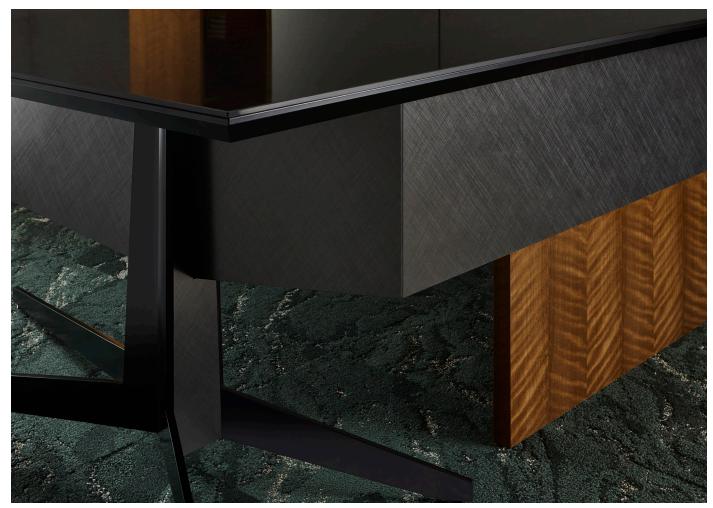

#### Floating Desk

The statement piece of the collection is an elegant, cantilevered table desk, that seems to float, with an architectural beveled base. The word Uku means to float in Japanese. Tops may be specified in a wide range of materials including stone, solid surface, and custom veneers, and feature a thin edge detail, accented with a painted trim. A thin metal modesty panel floats beneath the work surface.

#### Details and Craftsmanship

Tuohy's attention to detail and wood craftsmanship shine through in the design and construction of the Uku Casegoods product. Through a mix of state-ofthe-art manufacturing and finishing processes, and time-honored handwork, every detailed is scrutinized for premium quality.