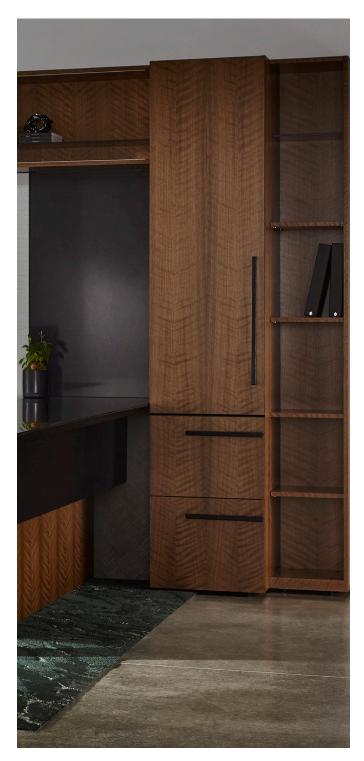

#### Storage Options

Uku features many storage options including shallow depths for smaller spaces. These shallower depths can be paired with deeper storage pieces to provide visual interest.

Storage can be hung on the wall for lightness in the space. A metal ribbon shelf provides a thin profile element that can be finished in myriad of colors. The unique pull is triangular in shape and seems to organically grow out of the drawer or door.

#### Interaction Spaces

Uku takes the needs for enclosed offices and goes beyond the basic casegoods offering with the ability to serve small conference spaces and multi-use offices. Credenzas and display components, including tackboards and markerboards, encourage collaboration and interaction.