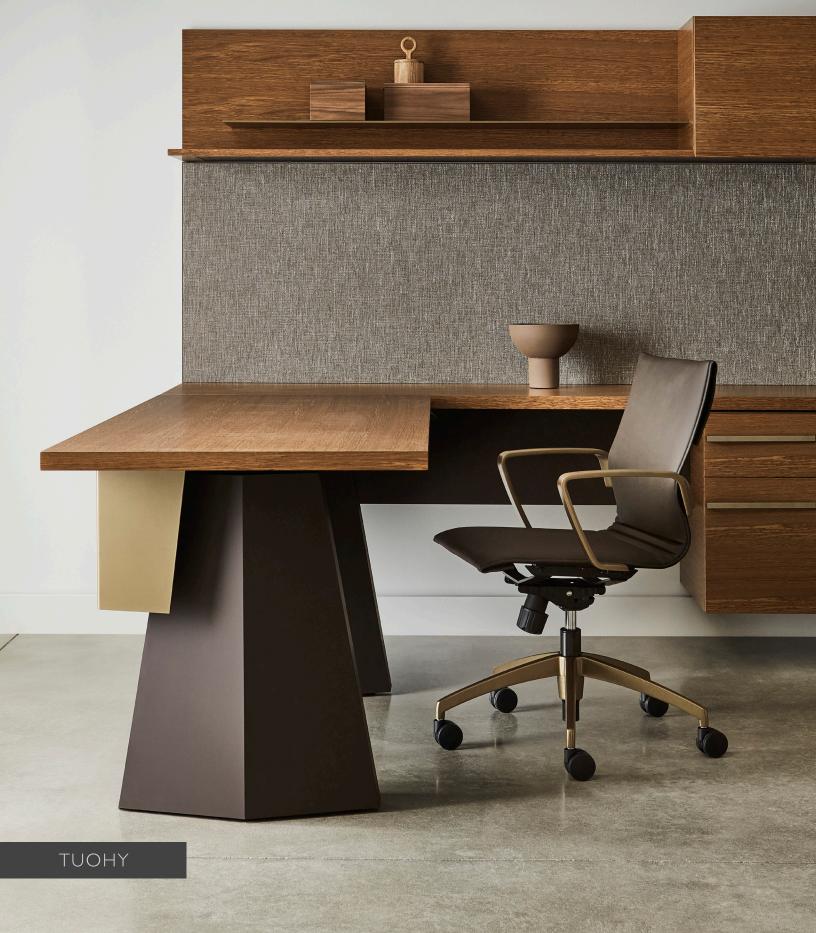

#### Floating Desk

The statement piece of the collection is an elegant, cantilevered table desk, that seems to float, with an architectural beveled base. The word Uku means to float in Japanese. Tops may be specified in a wide range of materials including stone, solid surface, and custom veneers, and feature a thin edge detail, accented with a painted trim. A thin metal modesty panel floats beneath the work surface.

#### Storage Options

Uku features many storage options including shallow depths for smaller spaces. These shallower depths can be paired with deeper storage pieces to provide visual interest.

Storage can be hung on the wall for lightness in the space. A metal ribbon shelf provides a thin profile element that can be finished in myriad of colors. The unique pull is triangular in shape and seems to organically grow out of the drawer or door.