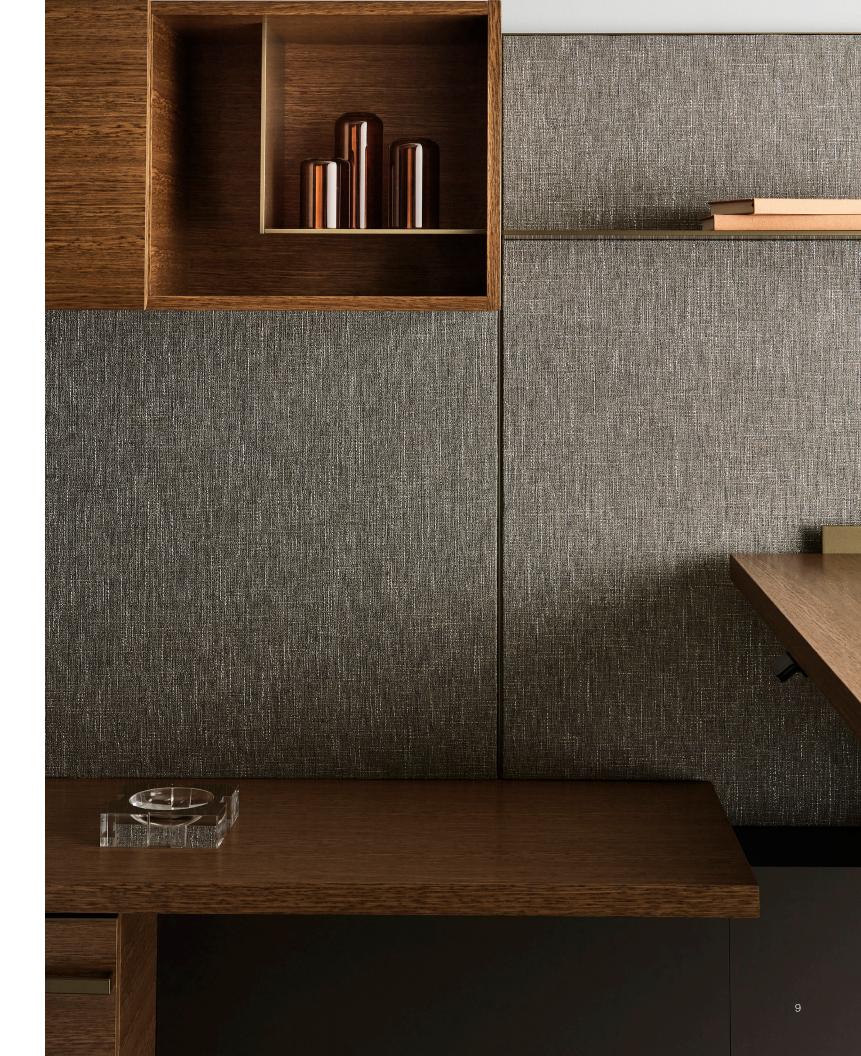

#### Storage Options

Uku features many storage options including shallow depths for smaller spaces. These shallower depths can be paired with deeper storage pieces to provide visual interest.

Storage can be hung on the wall for lightness in the space. A metal ribbon shelf provides a thin profile element that can be finished in myriad of colors. The unique pull is triangular in shape and seems to organically grow out of the drawer or door.

#### Details and Craftsmanship

Tuohy's attention to detail and wood craftsmanship shine through in the design and construction of the Uku Casegoods product. Through a mix of state-ofthe-art manufacturing and finishing processes, and time-honored handwork, every detailed is scrutinized for premium quality.