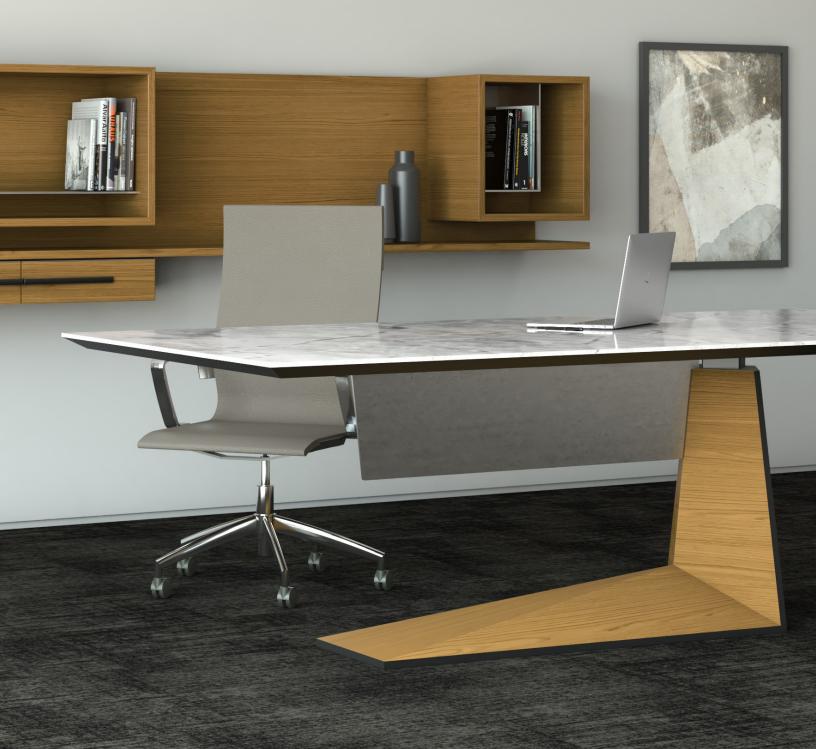

#### Floating Desk

The statement piece of the collection is an elegant, cantilevered table desk, that seems to float, with an architectural beveled base. The word Uku means to float in Japanese. Tops may be specified in a wide range of materials including stone, solid surface, and custom veneers, and feature a thin edge detail, accented with a painted trim. A thin metal modesty panel floats beneath the work surface.

#### **Desk Options**

Other desk base options include symmetric and asymmetric X-bases and bevel base options. The bevel base option offers height-adjustable options for even more versatility.