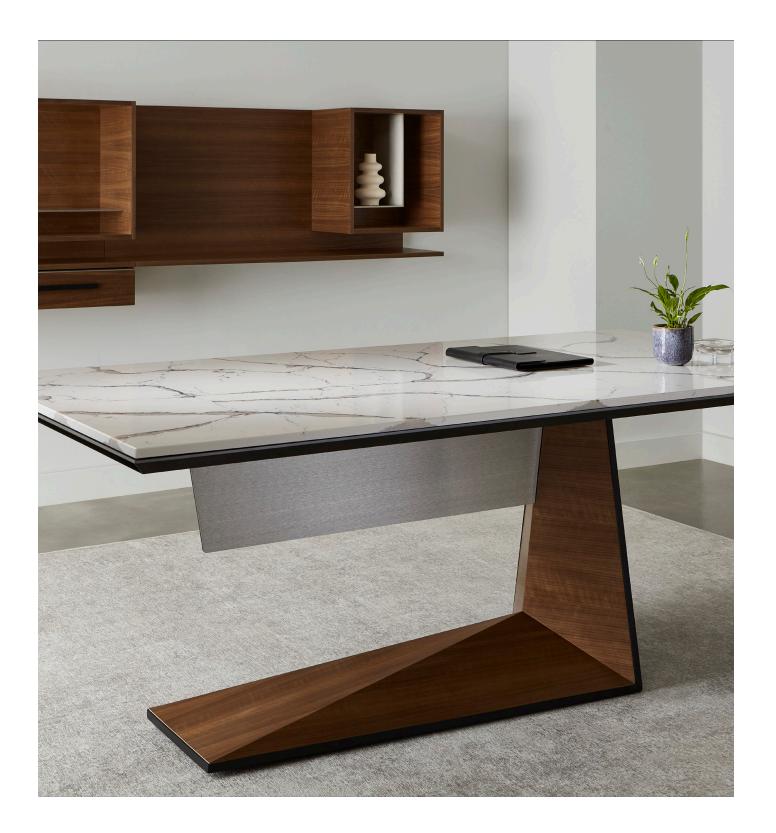

#### Floating Desk

The statement piece of the collection is an elegant, cantilevered table desk, that seems to float, with an architectural beveled base. The word Uku means to float in Japanese. Tops may be specified in a wide range of materials including stone, solid surface, and custom veneers, and feature a thin edge detail, accented with a painted trim. A thin metal modesty panel floats beneath the work surface.