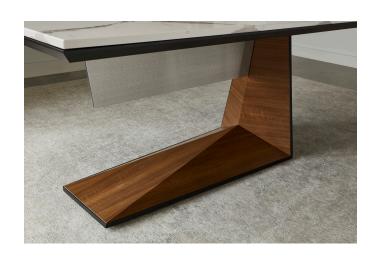

#### Floating Desk

The statement piece of the collection is an elegant, cantilevered table desk, that seems to float, with an architectural beveled base. The word Uku means to float in Japanese. Tops may be specified in a wide range of materials including stone, solid surface, and custom veneers, and feature a thin edge detail, accented with a painted trim. A thin metal modesty panel floats beneath the work surface.

#### **Desk Options**

Other desk base options include symmetric and asymmetric X-bases and bevel base options. The bevel base option offers height-adjustable options for even more versatility.