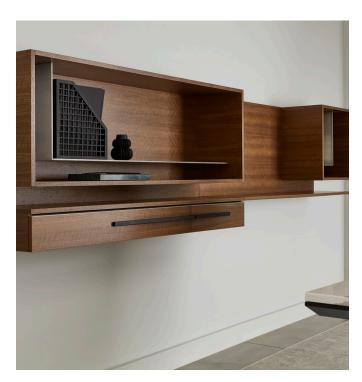

#### Storage Options

Uku features many storage options including shallow depths for smaller spaces. These shallower depths can be paired with deeper storage pieces to provide visual interest.

Storage can be hung on the wall for lightness in the space. A metal ribbon shelf provides a thin profile element that can be finished in myriad of colors. The unique pull is triangular in shape and seems to organically grow out of the drawer or door.