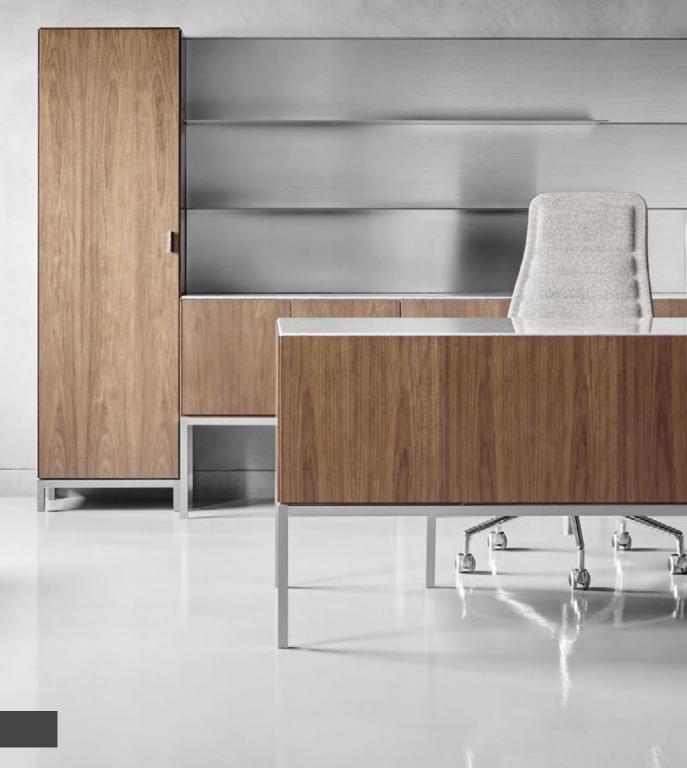

## GENEVA

CASEGOOD COLLECTION

Brushed Nickel. **Stitched Proxy faux-leather**. And the world's finest hardwoods.

The base detail is expressed in 3.5 and 12-inch legs or with a to-the-floor detail with metal trim, as shown at right.