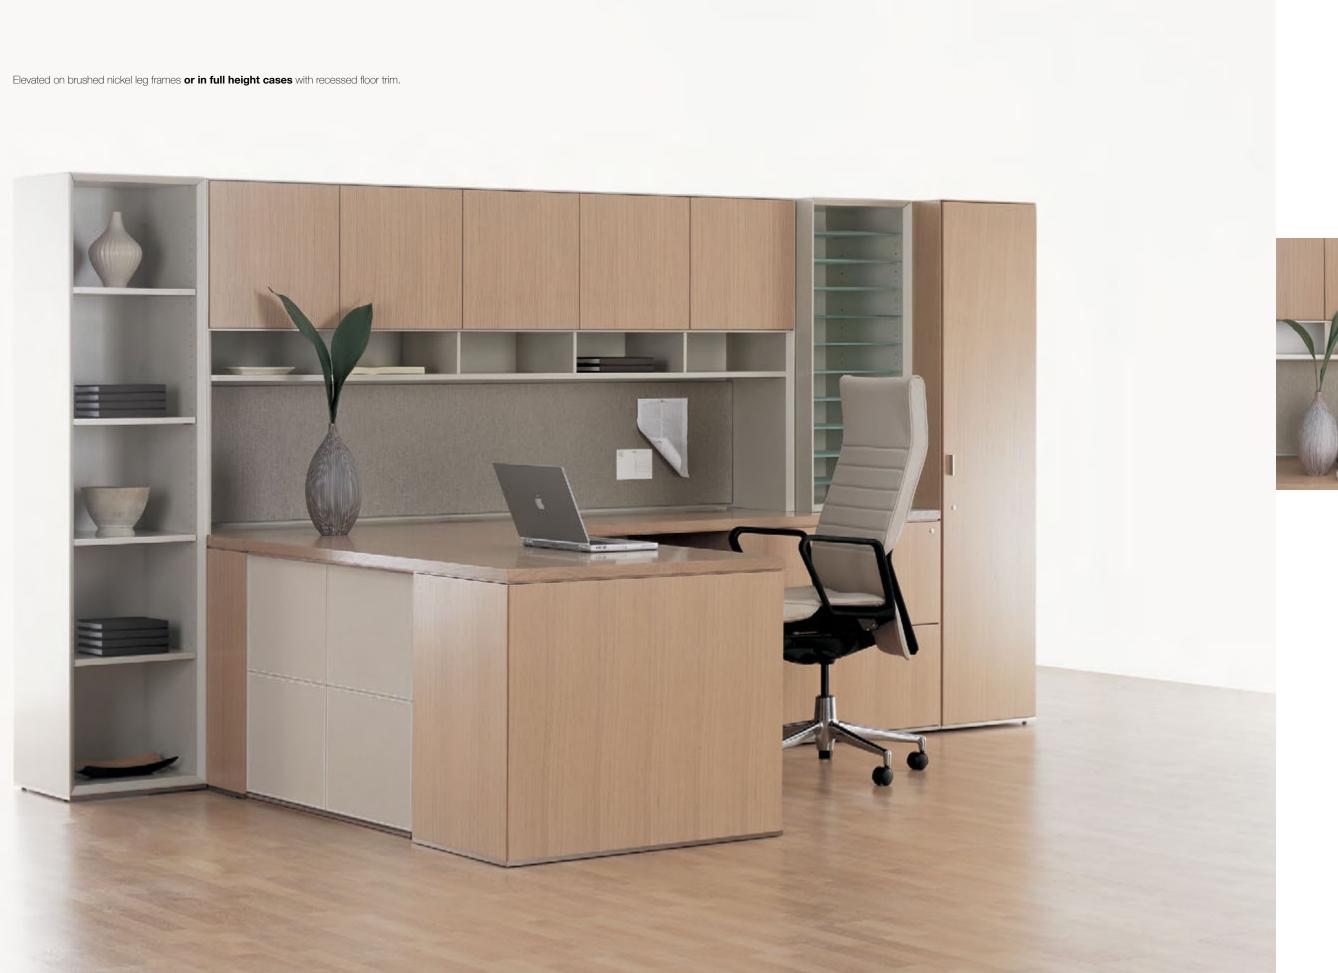

## GENEVA

CASEGOOD COLLECTION

Brushed Nickel. **Stitched Proxy faux-leather**. And the world's finest hardwoods.

The base detail is expressed in 3.5 and 12-inch legs or with a to-the-floor detail with metal trim, as shown at right.

This casegoods collection is one member of the broader Geneva family of products that also includes a complete conference collection and casegoods for reception and administrative assistants.

See also: Geneva Conference Collection, and Geneva Reception & Administrative Stations