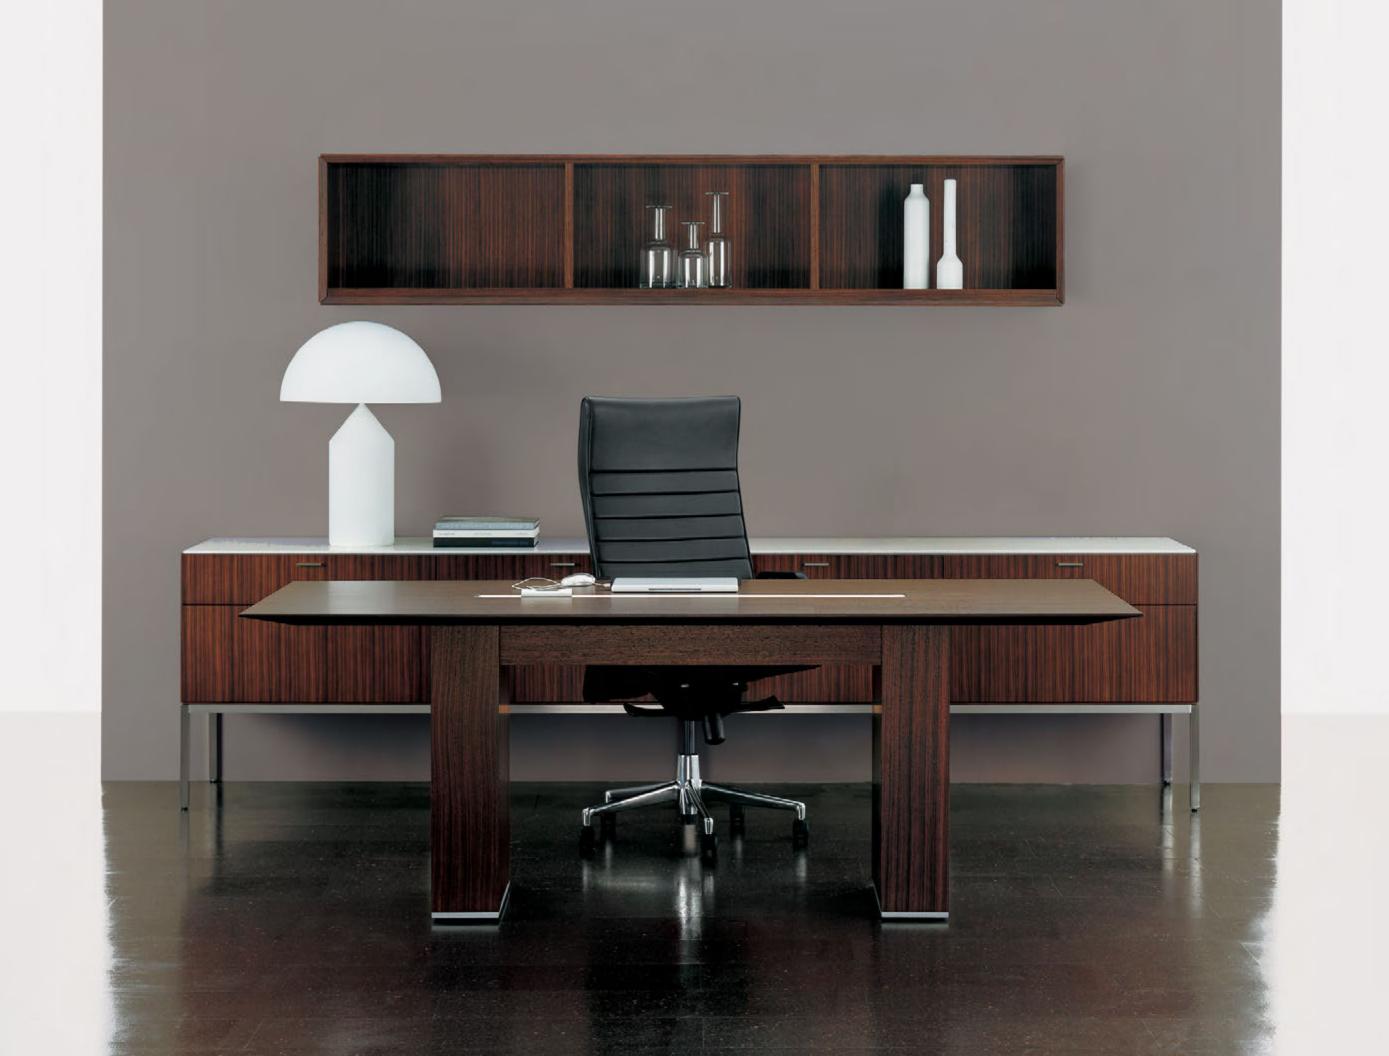

## GENEVA

CASEGOOD COLLECTION

Brushed Nickel. **Stitched Proxy faux-leather**. And the world's finest hardwoods.

The base detail is expressed in 3.5 and 12-inch legs or with a to-the-floor detail with metal trim, as shown at right.