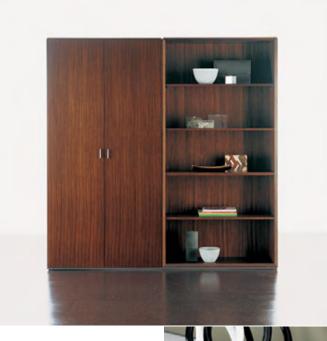

## GENEVA

CASEGOOD COLLECTION

Brushed Nickel. **Stitched Proxy faux-leather**. And the world's finest hardwoods.

The base detail is expressed in 3.5 and 12-inch legs or with a to-the-floor detail with metal trim, as shown at right.