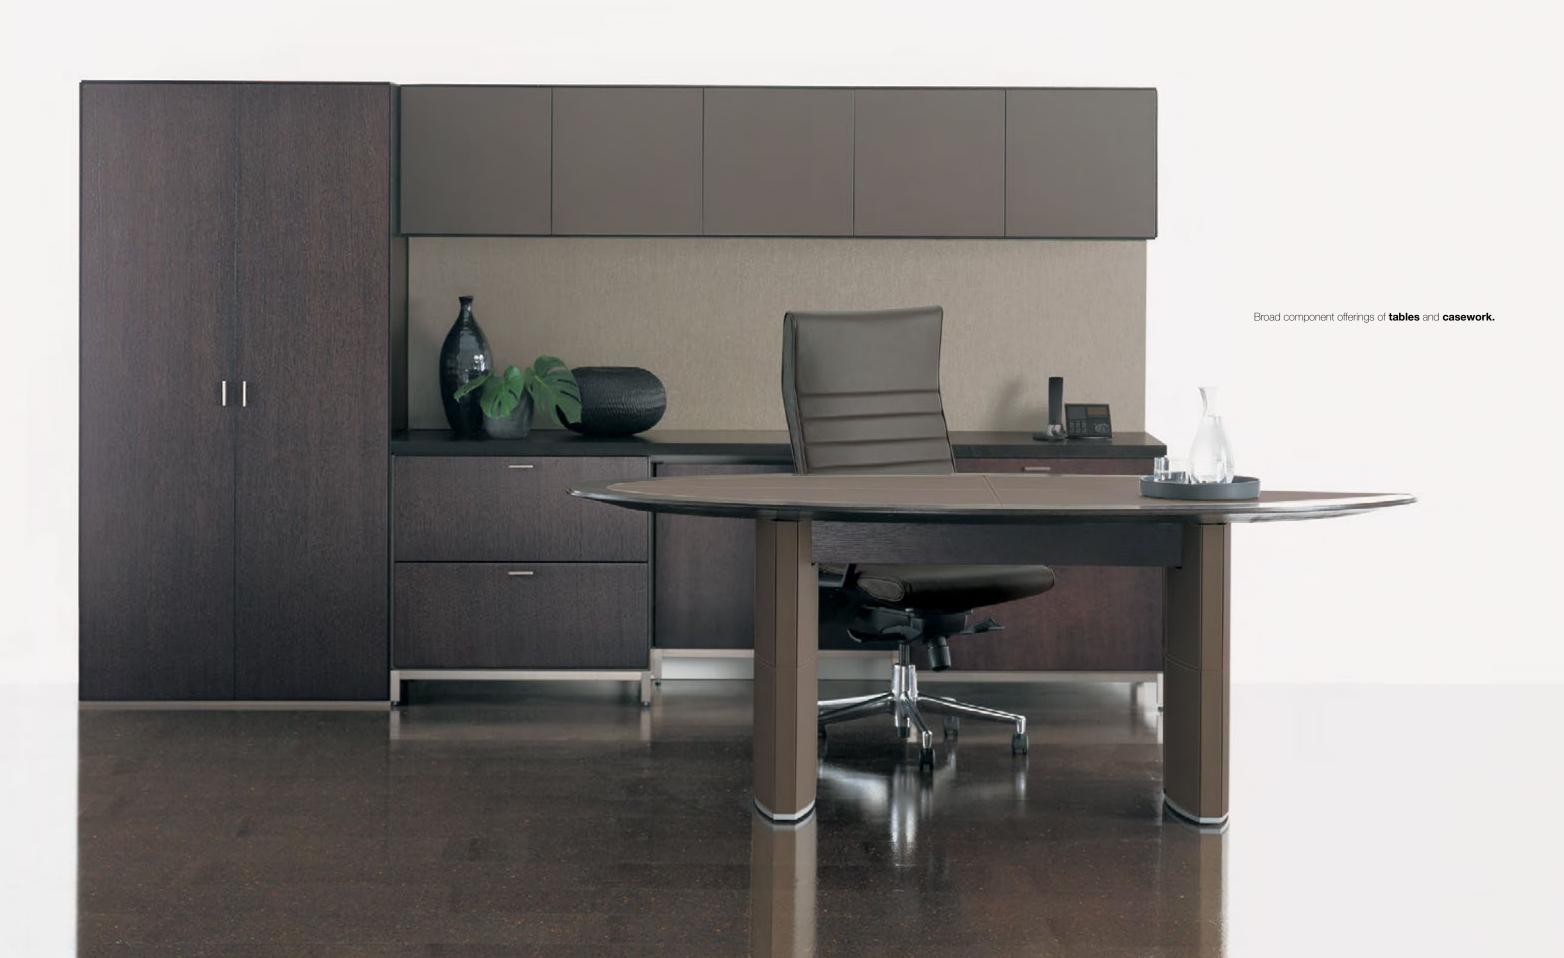

## GENEVA

CASEGOOD COLLECTION

Brushed Nickel. **Stitched Proxy faux-leather**. And the world's finest hardwoods.

The base detail is expressed in 3.5 and 12-inch legs or with a to-the-floor detail with metal trim, as shown at right.

This casegoods collection is one member of the broader Geneva family of products that also includes a complete conference collection and casegoods for reception and administrative assistants.

See also: Geneva Conference Collection, and Geneva Reception & Administrative Stations