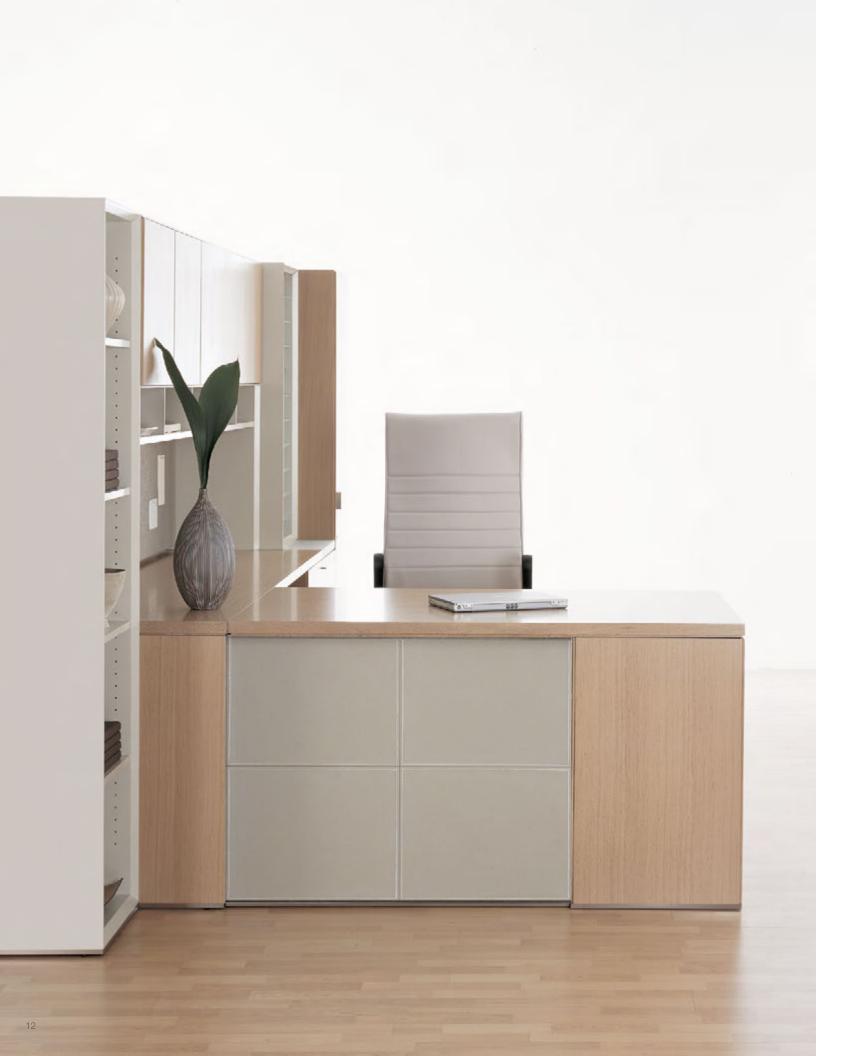

## GENEVA

CASEGOOD COLLECTION

Brushed Nickel. **Stitched Proxy faux-leather**. And the world's finest hardwoods.

The base detail is expressed in 3.5 and 12-inch legs or with a to-the-floor detail with metal trim, as shown at right.

This casegoods collection is one member of the broader Geneva family of products that also includes a complete conference collection and casegoods for reception and administrative assistants.

See also: Geneva Conference Collection, and Geneva Reception & Administrative Stations