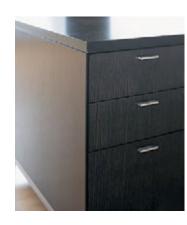

## GENEVA

CASEGOOD COLLECTION

Brushed Nickel. **Stitched Proxy faux-leather**. And the world's finest hardwoods.

The base detail is expressed in 3.5 and 12-inch legs or with a to-the-floor detail with metal trim, as shown at right.