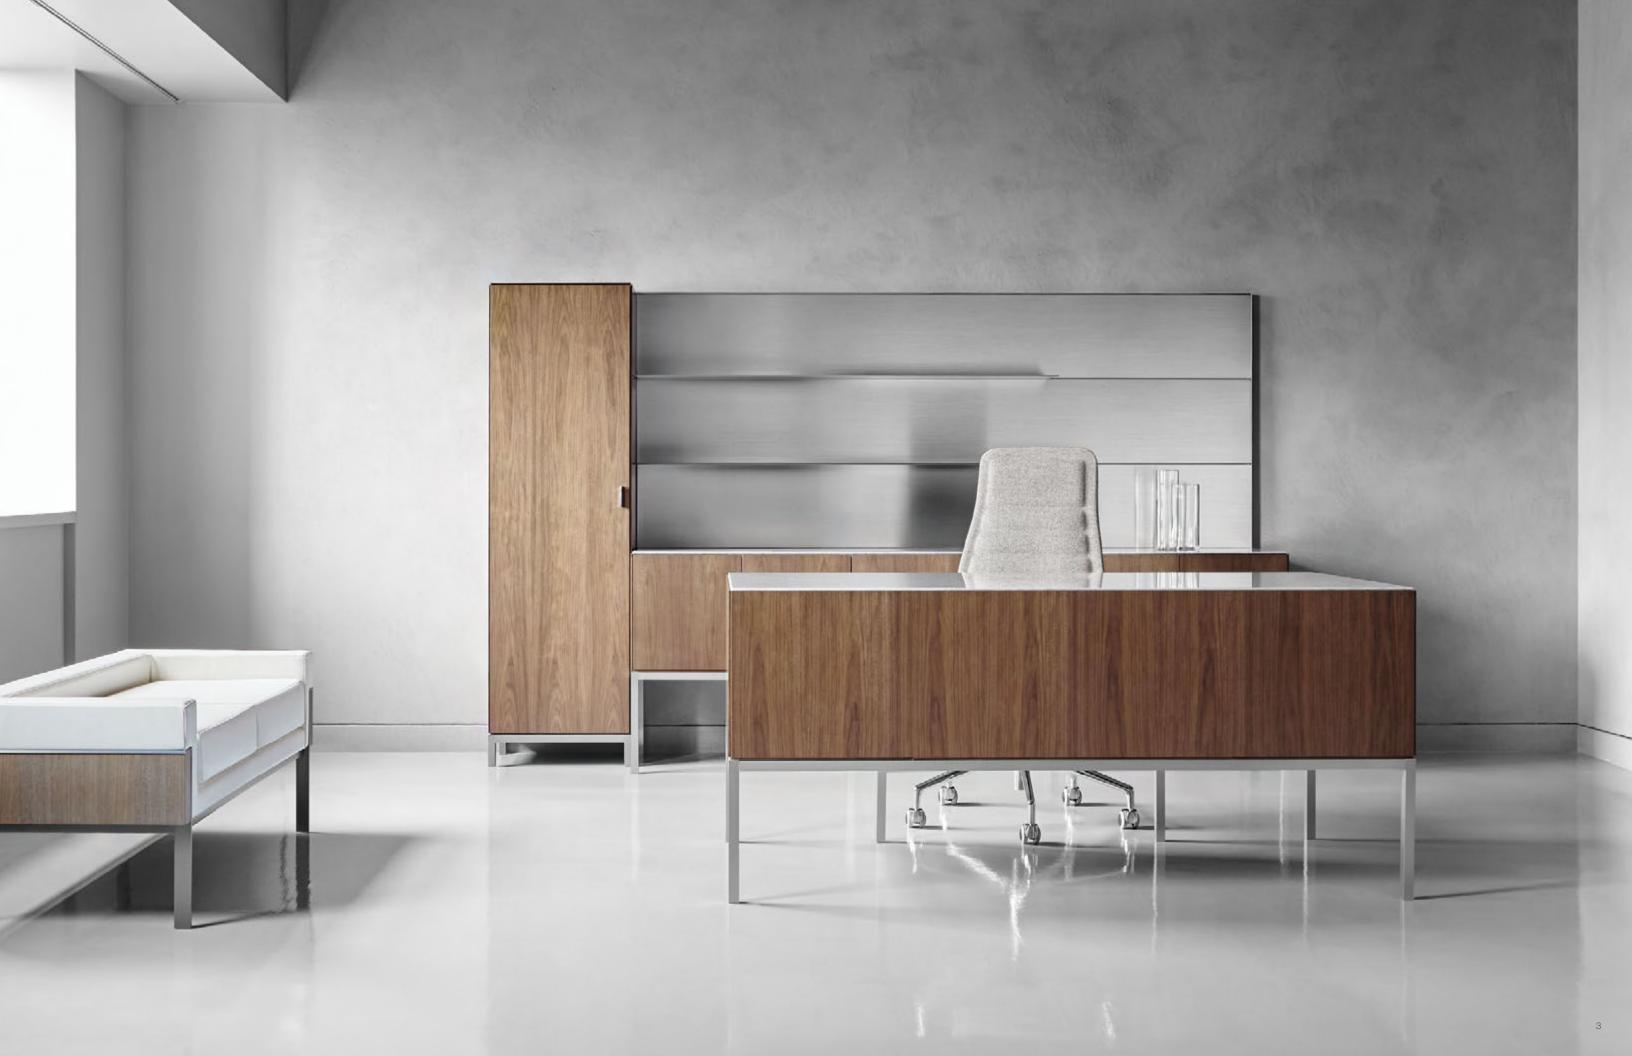

## GENEVA

CASEGOOD COLLECTION

Brushed Nickel. **Stitched Proxy faux-leather**. And the world's finest hardwoods.

The base detail is expressed in 3.5 and 12-inch legs or with a to-the-floor detail with metal trim, as shown at right.