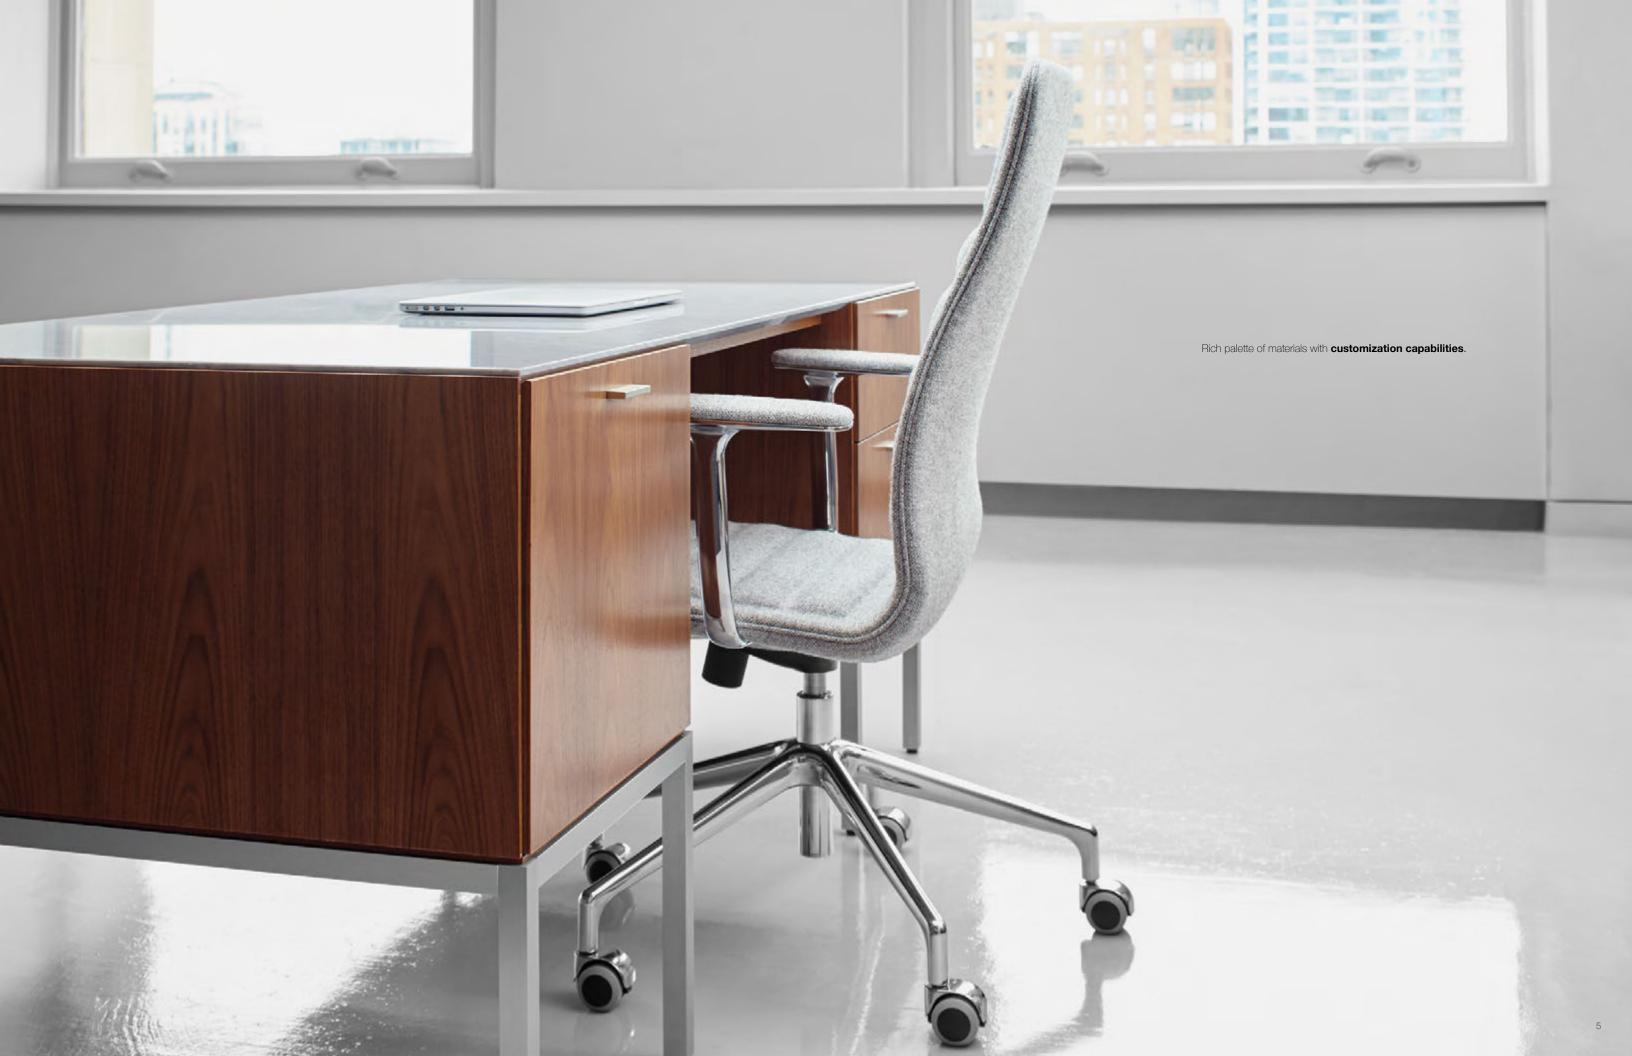

## GENEVA

CASEGOOD COLLECTION

Brushed Nickel. **Stitched Proxy faux-leather**. And the world's finest hardwoods.

The base detail is expressed in 3.5 and 12-inch legs or with a to-the-floor detail with metal trim, as shown at right.