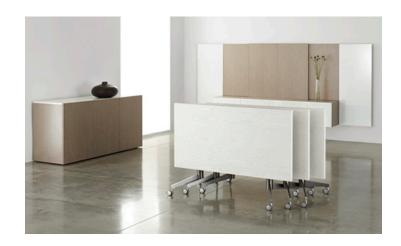

Design: TUOHY Design Team

Training Tables CZ3 Conference: Zi February 13, 2025

## Training Tables

| W  | d                    | 29.9h                            | Wood1                            |                                                              |                                                                               |
|----|----------------------|----------------------------------|----------------------------------|--------------------------------------------------------------|-------------------------------------------------------------------------------|
| 60 | 24                   |                                  | XT6024                           | 4299                                                         |                                                                               |
| 60 | 30                   |                                  | XT6030                           | 4394                                                         |                                                                               |
| 72 | 24                   |                                  | XT7224                           | 4376                                                         |                                                                               |
| 72 | 30                   |                                  | XT7230                           | 4480                                                         |                                                                               |
| 72 | 36                   |                                  | XT7236                           | 4586                                                         |                                                                               |
|    | 60<br>60<br>72<br>72 | 60 24<br>60 30<br>72 24<br>72 30 | 60 24<br>60 30<br>72 24<br>72 30 | 60 24 XT6024<br>60 30 XT6030<br>72 24 XT7224<br>72 30 XT7230 | 60 24 XT6024 4299   60 30 XT6030 4394   72 24 XT7224 4376   72 30 XT7230 4480 |

## ! Notes:

Standard base finish is MRBS Resin Brushed Steel.

Bases have locking casters.

Gang devices are on underside of top. Ganging tables should always be the same depth; widths can vary. Base location is 1/2 table depth from the end.