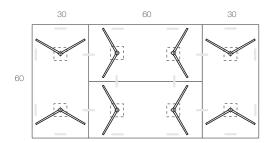

## Training Tables

| W  | d                    | 29.9h                            | Wood1                            |                                                              |                                                                               |
|----|----------------------|----------------------------------|----------------------------------|--------------------------------------------------------------|-------------------------------------------------------------------------------|
| 60 | 24                   |                                  | XT6024                           | 4299                                                         |                                                                               |
| 60 | 30                   |                                  | XT6030                           | 4394                                                         |                                                                               |
| 72 | 24                   |                                  | XT7224                           | 4376                                                         |                                                                               |
| 72 | 30                   |                                  | XT7230                           | 4480                                                         |                                                                               |
| 72 | 36                   |                                  | XT7236                           | 4586                                                         |                                                                               |
|    | 60<br>60<br>72<br>72 | 60 24<br>60 30<br>72 24<br>72 30 | 60 24<br>60 30<br>72 24<br>72 30 | 60 24 XT6024<br>60 30 XT6030<br>72 24 XT7224<br>72 30 XT7230 | 60 24 XT6024 4299   60 30 XT6030 4394   72 24 XT7224 4376   72 30 XT7230 4480 |

## ! Notes:

Standard base finish is MRBS Resin Brushed Steel.

Bases have locking casters.

Gang devices are on underside of top. Ganging tables should always be the same depth; widths can vary. Base location is 1/2 table depth from the end.