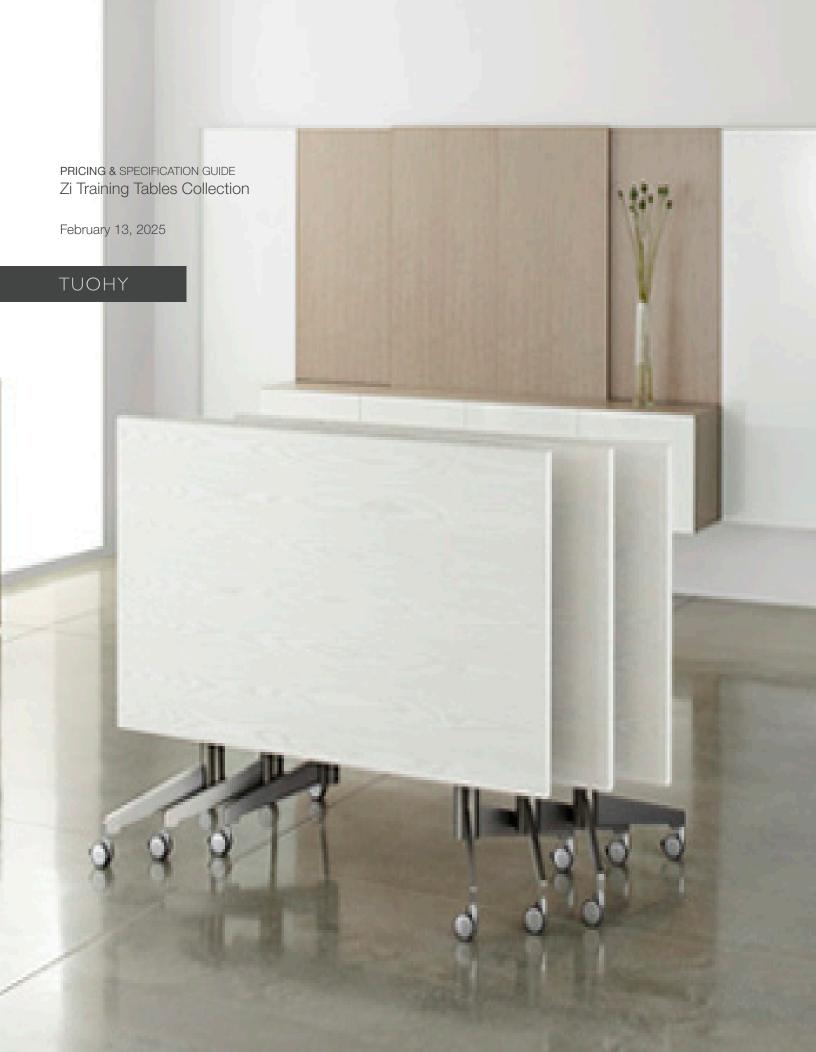

Design: TUOHY Design Team

Training Tables CZ3 Conference: Zi February 13, 2025

## Training Tables

| W  | d                    | 29.9h                            | Wood1                            |                                                              |                                                                               |
|----|----------------------|----------------------------------|----------------------------------|--------------------------------------------------------------|-------------------------------------------------------------------------------|
| 60 | 24                   |                                  | XT6024                           | 4299                                                         |                                                                               |
| 60 | 30                   |                                  | XT6030                           | 4394                                                         |                                                                               |
| 72 | 24                   |                                  | XT7224                           | 4376                                                         |                                                                               |
| 72 | 30                   |                                  | XT7230                           | 4480                                                         |                                                                               |
| 72 | 36                   |                                  | XT7236                           | 4586                                                         |                                                                               |
|    | 60<br>60<br>72<br>72 | 60 24<br>60 30<br>72 24<br>72 30 | 60 24<br>60 30<br>72 24<br>72 30 | 60 24 XT6024<br>60 30 XT6030<br>72 24 XT7224<br>72 30 XT7230 | 60 24 XT6024 4299   60 30 XT6030 4394   72 24 XT7224 4376   72 30 XT7230 4480 |

## ! Notes:

Standard base finish is MRBS Resin Brushed Steel.

Bases have locking casters.

Gang devices are on underside of top. Ganging tables should always be the same depth; widths can vary. Base location is 1/2 table depth from the end.