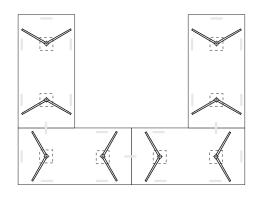

## Training Tables

| W  | d                    | 29.9h                            | Wood1                            |                                                              |                                                                               |
|----|----------------------|----------------------------------|----------------------------------|--------------------------------------------------------------|-------------------------------------------------------------------------------|
| 60 | 24                   |                                  | XT6024                           | 4299                                                         |                                                                               |
| 60 | 30                   |                                  | XT6030                           | 4394                                                         |                                                                               |
| 72 | 24                   |                                  | XT7224                           | 4376                                                         |                                                                               |
| 72 | 30                   |                                  | XT7230                           | 4480                                                         |                                                                               |
| 72 | 36                   |                                  | XT7236                           | 4586                                                         |                                                                               |
|    | 60<br>60<br>72<br>72 | 60 24<br>60 30<br>72 24<br>72 30 | 60 24<br>60 30<br>72 24<br>72 30 | 60 24 XT6024<br>60 30 XT6030<br>72 24 XT7224<br>72 30 XT7230 | 60 24 XT6024 4299   60 30 XT6030 4394   72 24 XT7224 4376   72 30 XT7230 4480 |

## ! Notes:

Standard base finish is MRBS Resin Brushed Steel.

Bases have locking casters.

Gang devices are on underside of top. Ganging tables should always be the same depth; widths can vary. Base location is 1/2 table depth from the end.