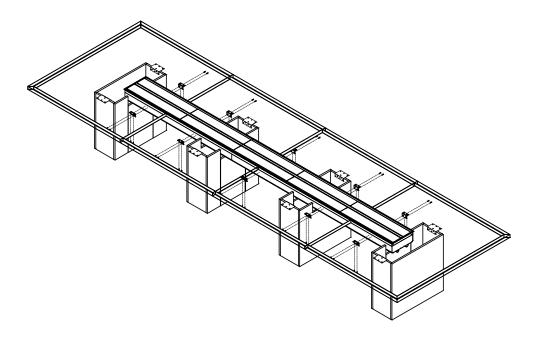

# TROUGH ATTACHMENT

- Once the trough is placed in the cutout, take the provided angle mounting brackets (4) and attach to the side of the trough and underside of the work surface. First attach the mounting brackets to the bottom of the work surface, then screw the bracket into the slot in the side of the trough.

### 2 PIECE TROUGH ATTACHMENT

5. Once the trough is set into the opening, Take the provided angle mounting brackets (10) and attach to the side of the trough and underside of the work surface. First attach the mounting brackets to the bottom of the work surfaces, the screw the brackets into the slot on the side of the trough.