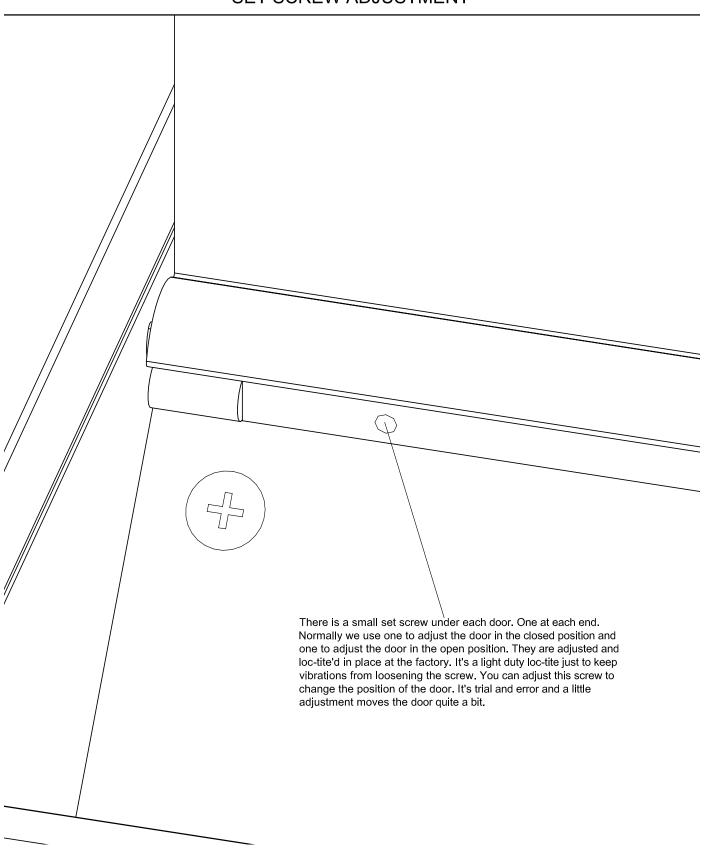

people carefully place the large section of trough into the cutout in the table top.

- 3. With the large trough section set in the cutout, carefully hold up the inside section at an angle to line up the dowels (epoxied in place) between the 2 trough sections.
- place) between the 2 trough sections.

  4. Once the 2 trough sections are put together, set the trough into place on the table top.



### 2 PIECE TROUGH ATTACHMENT

5. Once the trough is set into the opening, Take the provided angle mounting brackets (10) and attach to the side of the trough and underside of the work surface. First attach the mounting brackets to the bottom of the work surfaces, the screw the brackets into the slot on the side of the trough.



TUOHY

Installation Guide July 3, 2025

# **SET SCREW ADJUSTMENT**