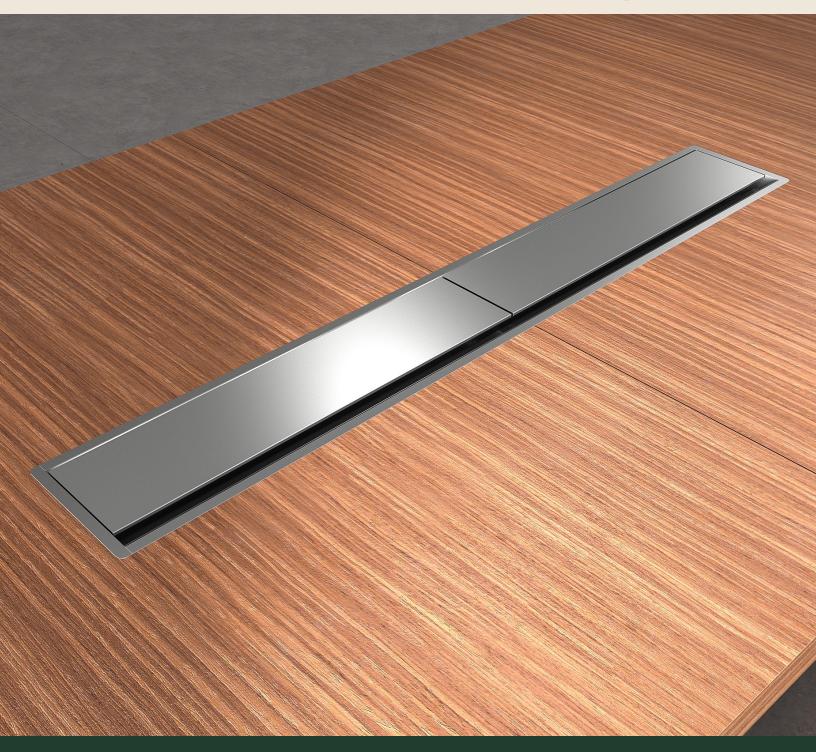

# TROUGH ATTACHMENT

- Once the trough is placed in the cutout, take the provided angle mounting brackets (4) and attach to the side of the trough and underside of the work surface. First attach the mounting brackets to the bottom of the work surface, then screw the bracket into the slot in the side of the trough.

# 2 PIECE TROUGH ATTACHMENT

- 1. Remove the shipping plates from the inside end of each trough section.
- 2. Using a minimum of 2 people carefully place the large section of trough into the cutout in the table top.

### 2 PIECE TROUGH ATTACHMENT

5. Once the trough is set into the opening, Take the provided angle mounting brackets (10) and attach to the side of the trough and underside of the work surface. First attach the mounting brackets to the bottom of the work surfaces, the screw the brackets into the slot on the side of the trough.