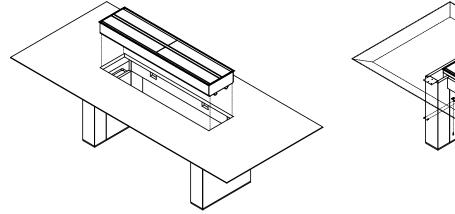

# TROUGH ATTACHMENT

- Once the trough is placed in the cutout, take the provided angle mounting brackets (4) and attach to the side of the trough and underside of the work surface. First attach the mounting brackets to the bottom of the work surface, then screw the bracket into the slot in the side of the trough.

### 2 PIECE TROUGH ATTACHMENT

5. Once the trough is set into the opening, Take the provided angle mounting brackets (10) and attach to the side of the trough and underside of the work surface. First attach the mounting brackets to the bottom of the work surfaces, the screw the brackets into the slot on the side of the trough.