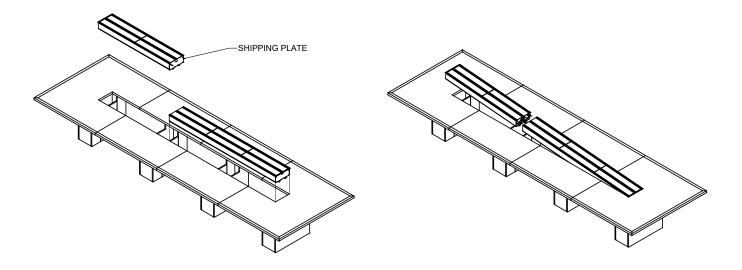

# 2 PIECE TROUGH ATTACHMENT

- 1. Remove the shipping plates from the inside end of each trough section.
- 2. Using a minimum of 2 people carefully place the large section of trough into the cutout in the table top.

- 3. With the large trough section set in the cutout, carefully hold up the inside section at an angle to line up the dowels (epoxied in place) between the 2 trough sections.
- place) between the 2 trough sections.

  4. Once the 2 trough sections are put together, set the trough into place on the table top.