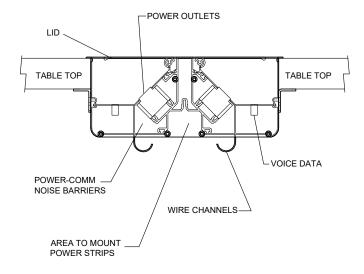

### TROUGH ATTACHMENT

- 1. Depending on the size of the trough, you should have received (1) CabinetMate power outlet strip for every door on the trough, These mount to the underside of the trough, (Evaluate your power requirements and determined where you want to run the main power.) Position the outlet strips accordingly.
- 2. Plug the individual triplex outlets into the CabinetMate power strips.
- There are bottom covers to the power data trough that can be removed for access to data wiring if needed. These are located under trough and are held in place with