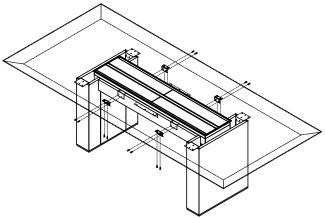

# TROUGH ATTACHMENT

- Once the trough is placed in the cutout, take the provided angle mounting brackets (4) and attach to the side of the trough and underside of the work surface. First attach the mounting brackets to the bottom of the work surface, then screw the bracket into the slot in the side of the trough.

### 2 PIECE TROUGH ATTACHMENT

5. Once the trough is set into the opening, Take the provided angle mounting brackets (10) and attach to the side of the trough and underside of the work surface. First attach the mounting brackets to the bottom of the work surfaces, the screw the brackets into the slot on the side of the trough.